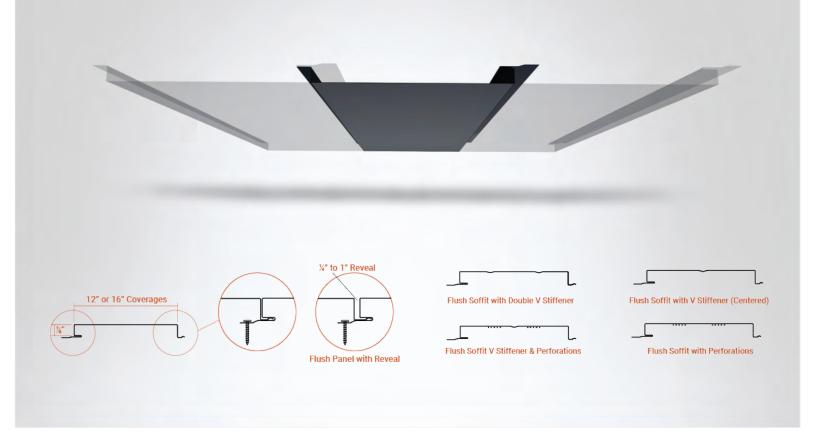

## **FLUSH SOFFIT**

## **Panel Overlap Detail**

**1. Soffit Substrate:** Can be installed to wood framing, metal framing or plywood sheathing

**2. Reveal Width:** No reveal shown, can be manufactured with up to 1" of reveal between panels in 1/4" increments.

3. Perforations: Available in perforated version with air flow data available

4. Stiffeners: Available in single v, double v, or no stiffener options

| Soffit Coverage      | 12" or 16"             |
|----------------------|------------------------|
| Reveal Widths        | Flush to 1"            |
| Panel Gauges         | 22, 24*                |
| Fastener Options     | Concealed Fastener     |
| Panel Length         | 4' to 30'+             |
| Relief Height        | 7⁄8″                   |
| Variegated Assembly  | Available              |
| Air Flow Data        | Available Upon Request |
| Perforations         | Available in 24 Gauge  |
| Warranty             | Based on Paint System  |
| For more information | 1.833.STEEL.US         |
| * Grade 50           | Version 5.2, 12/2021   |