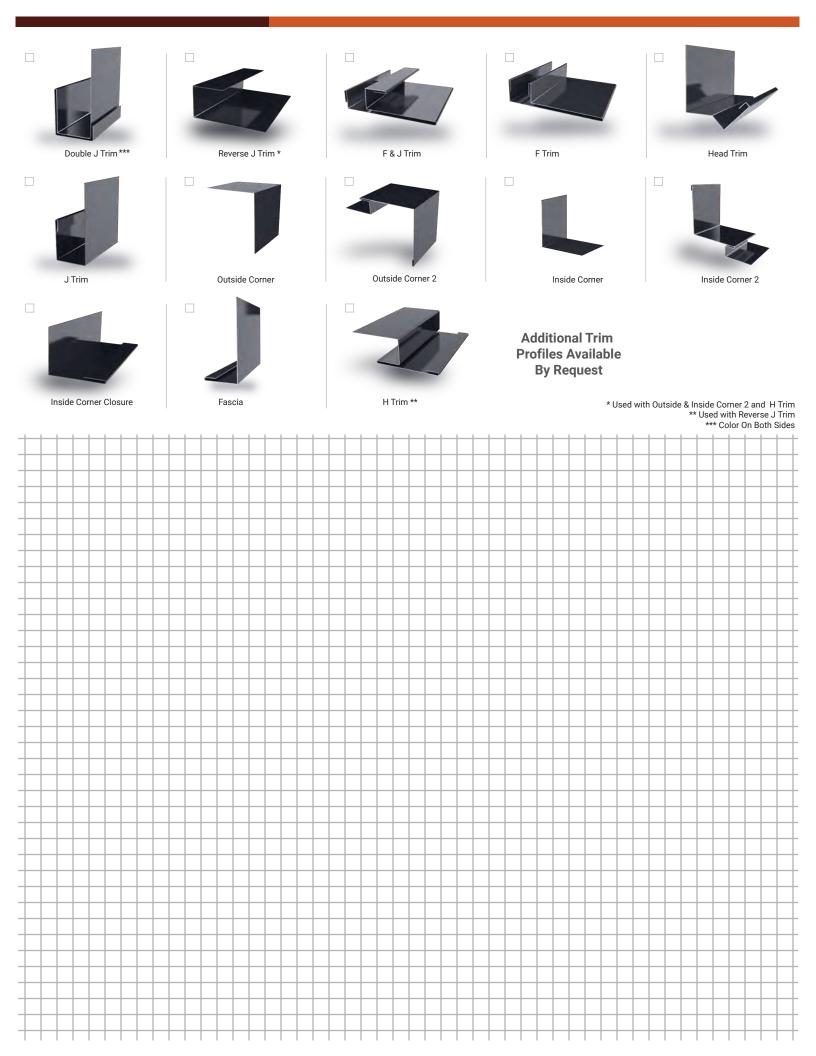

rforations: Available in perforated version with air flow data available

4. Stiffeners: Available in single v, double v, or no stiffener options



| Soffit Coverage      | 12" or 16"             |
|----------------------|------------------------|
| Reveal Widths        | Flush to 1"            |
| Panel Gauges         | 22, 24*                |
| Fastener Options     | Concealed Fastener     |
| Panel Length         | 4' to 30'+             |
| Relief Height        | 7⁄8″                   |
| Variegated Assembly  | Available              |
| Air Flow Data        | Available Upon Request |
| Perforations         | Available in 24 Gauge  |
| Warranty             | Based on Paint System  |
| For more information | 1.833.STEEL.US         |
| * Grade 50           | Version 5.2, 12/2021   |