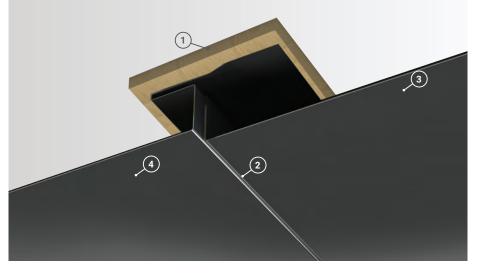

## **Panel Overlap Detail**

**1. Soffit Substrate:** Can be installed to wood framing, metal framing or plywood sheathing

**2. Reveal Width:** No reveal shown, can be manufactured with up to 1" of reveal between panels in 1/4" increments.

3. Perforations: Available in perforated version with air flow data available

4. Stiffeners: Available in single v, double v, or no stiffener options

| Soffit Coverage      | 12" or 16"             |
|----------------------|------------------------|
| Reveal Widths        | Flush to 1"            |
| Panel Gauges         | 22, 24*                |
| Fastener Options     | Concealed Fastener     |
| Panel Length         | 4' to 30'+             |
| Relief Height        | 7⁄8″                   |
| Variegated Assembly  | Available              |
| Air Flow Data        | Available Upon Request |
| Perforations         | Available in 24 Gauge  |
| Warranty             | Based on Paint System  |
| For more information | 1.833.STEEL.US         |
| * Grade 50           | Version 5.2, 12/2021   |