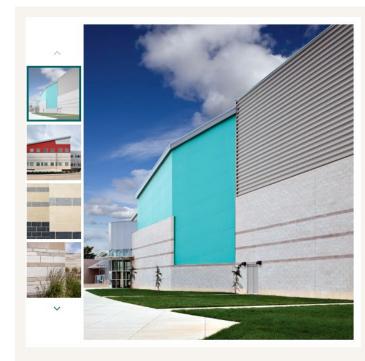

# Stone Verneer front façade and east elevation



## TRENWYTH ARCHITECTURAL MASONRY TRENDSTONE PLUS DOWNLOAD BIM CONTENT REQUEST SAMPLE

#### COLOR OPTIONS

Show only colors available in your Project Location

AVAILABLE COLORS AT YOUR PROJECT LOCATION



SPECIAL ORDER

Speak to a sales representative for product availability outside of your project location

#### **ABOUT TRENDSTONE PLUS**

Echelon's Trenwyth Trendstone Plus® ground face masonry units take our Trendstone line to the next level by filling and polishing the exposed faces to a smooth terrazzo finish concrete block.

Pre-finished and integrally colored, Trendstone Plus concrete masonry blocks offer stunning aesthetics, one-step installation, and a maintenance-free finish that is easy to clean.

Available in dozens of colors that can be matched or contrasted with other Trenwy