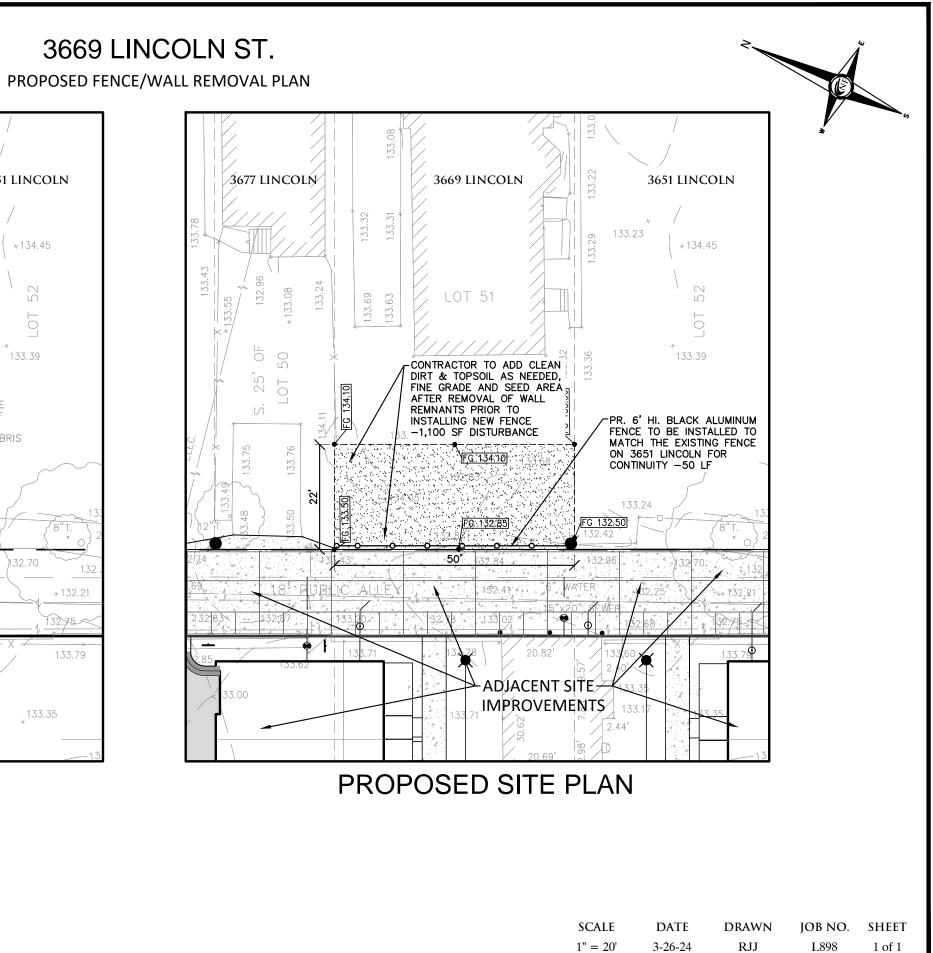

## /3677 LINCOLŃ/ 3669 LINCOLN 3651 LINCOLN 32 21 24 33. 133.23 \*134.45 133. 133.24 \* 133.08 52 132. 133.69 133.63 LOT 51 $\Box$ 133.39 50 133.62 133.45 33. 25, $\Box$ APPROXIMATE Ś LOCATION OF +133.89 UNDERLYING 133.85 CONC. & DEBRIS 133.40 Х 33. 33. -REMOVE EXISTING-DEBRIS & CONCRETE 133.24 XXXXXXXXXXXXXXXXX 49' 132 84 32.96 132.70 1.3 6" WATER <u>18' RUBLIC ALLE</u> 132.41 د +132.25 +132.21 15"x20" SEWER 132.83 132.87 133.20 2.78 133.02 32.75 132.68 133.78 20.82 133.71 133(60 133.79 2.85 133.62 2.40' 🔨 REMOVE EX. WALL & 133.35 FOOTING/FOUNDATIONS ×133.00 – 93 LÉ 133.17 133.35 133.71 2.44' **DEMOLITION DETAIL**