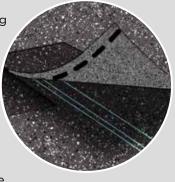

**Streak**Fighter's granular blend includes naturally algae-resistant copper, helping your roof maintain its curb appeal and look beautiful for years to come.

Ceramic coating

Mineral core

Copper layer

The new and improved Nail Trak nailing line, a feature on CertainTeed designer shingles.

Now Nail Trak is brighter than ever before, with high-visibility lines that stand out whether it's daybreak or dusk.

Nail Trak removes the guesswork with three

**Nail**Trak

Fast, Accurate, Visible

guesswork with three separately defined lines, creating a large area to guide your nailing and a smaller area for extreme steep-slope applications.