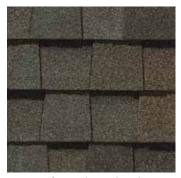

#### LANDMARK® PRO COLOR PALETTE

Max Def Cobblestone Gray

Max Def Georgetown Gray

Max Def Colonial Slate

Max Def Weathered Wood

Max Def Driftwood

Max Def Prairie Wood

Max Def Pewter

Max Def Moiré Black

Max Def Espresso

Max Def Heather Blend

Max Def Shenandoah

Max Def Burnt Sienna

Max Def Resawn Shake

Max Def Coastal Blue

Max Def Red Oak

# Max Def Colors Look deeper. With Max Def,

a new dimension is added to shingles with a richer mixture of surface granules. You get a brighter, more vibrant, more dramatic appearance and depth of color. And the natural beauty of your roof shines through.