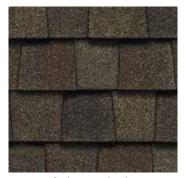

#### LANDMARK® PRO COLOR PALETTE

Max Def Cobblestone Gray

Max Def Georgetown Gray

Max Def Colonial Slate

Max Def Weathered Wood

Max Def Driftwood

Max Def Prairie Wood

Max Def Pewter

Max Def Moiré Black

Max Def Espresso

Max Def Heather Blend

Max Def Shenandoah

Max Def Burnt Sienna

Max Def Resawn Shake

Max Def Coastal Blue

Max Def Red Oak

# Max Def Colors Look deeper. With Max Def,

a new dimension is added to shingles with a richer mixture of surface granules. You get a brighter, more vibrant, more dramatic appearance and depth of color. And the natural beauty of your roof shines through.