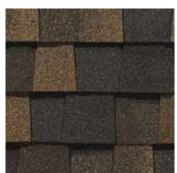

#### LANDMARK® PRO COLOR PALETTE

Max Def Cobblestone Gray

Max Def Georgetown Gray

Max Def Colonial Slate

Max Def Weathered Wood

Max Def Driftwood

Max Def Prairie Wood

Max Def Pewter

Max Def Moiré Black

Max Def Espresso

Max Def Heather Blend

Max Def Shenandoah

Max Def Burnt Sienna

Max Def Resawn Shake

Max Def Coastal Blue

Max Def Red Oak

# Max Def Colors Look deeper. With Max Def,

a new dimension is added to shingles with a richer mixture of surface granules. You get a brighter, more vibrant, more dramatic appearance and depth of color. And the natural beauty of your roof shines through.