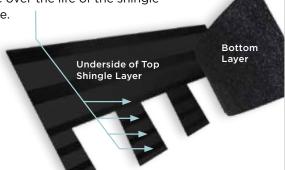

### **Quadra**Bond®

**Advanced Layering** 

CertainTeed's specially formulated adhesive adheres shingle layers at four points, more than any other manufacturer. This superior bond provides greater protection against shingle delamination to maximize performance over the life of the shingle in any climate.

# er

Diagram for illustrative purposes only.