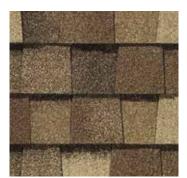

#### LANDMARK® PRO COLOR PALETTE

Max Def Cobblestone Gray

Max Def Georgetown Gray

Max Def Colonial Slate

Max Def Weathered Wood

Max Def Driftwood

Max Def Prairie Wood

Max Def Pewter

Max Def Moiré Black

Max Def Espresso

Max Def Heather Blend

Max Def Shenandoah

Max Def Burnt Sienna

Max Def Resawn Shake

Max Def Coastal Blue

Max Def Red Oak

# Max Def Colors Look deeper. With Max Def,

a new dimension is added to shingles with a richer mixture of surface granules. You get a brighter, more vibrant, more dramatic appearance and depth of color. And the natural beauty of your roof shines through.