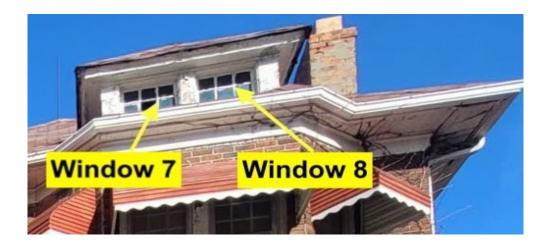

### Property Address: 4750 Cortland St, Detroit, MI

Scope of work:

- Replace windows with Anderson aluminium windows.
- Front side: Window #1-6

Window #7-8

| WINDOW<br>LOCATION | WINDOW SIZES | Clad      | Operation   |
|--------------------|--------------|-----------|-------------|
| Window 1           | 28" x 46"    | Aluminium | Single hung |
| Window 2           | 60" x 48"    | Aluminium | Single hung |
| Window 3           | 28" x 46"    | Aluminium | Single hung |
| Window 4           | 28" x 46"    | Aluminium | Single hung |
| Window 5           | 60" x 48"    | Aluminium | Single hung |
| Window 6           | 28" x 46"    | Aluminium | Single hung |
| Window 7           | 24" x 24"    | Aluminium | Single hung |
| Window 8           | 24" x 24"    | Aluminium | Single hung |

## Window 1-8

Window 1-8 are in deteriorated condition, broken glass, and boarded up.

Proposed installation of new windows: Window 1-8 with Andersen (Wood /aluminum) suitable for historical property.

Proposed trim color: A:2 Light Olive Gray (MS: 10Y/1)