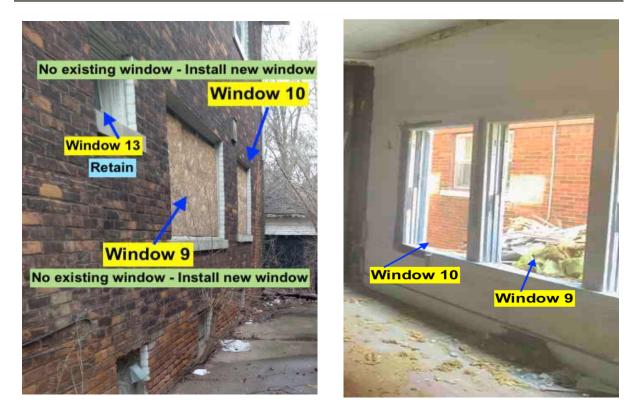

## North East Window #9–12

| WINDOW<br>LOCATION | WINDOW SIZES | Clad      | Operation   |
|--------------------|--------------|-----------|-------------|
| Window 9           | 3@ 32" x 45" | Aluminium | Single hung |
| Window 10          | 2@ 32" x 45" | Aluminium | Single hung |
| Window 11          | 3 @32" x 45" | Aluminium | Single hung |
| Window 12          | 3@ 32" x 45" | Aluminium | Single hung |

#### Window 9 & 10

Window #9 and Window #10 are in boarded up. No windows.

Proposed installation of new windows:

Installation of new window installation with Andersen (Wood /aluminum) suitable for historical property.

#### Window 13

Retain as is - no window replacement.

Proposed changing of existing trim color: WHITE (to match the rest of the home)

to trim color A:2 Light Olive Gray (MS: 10Y/1)