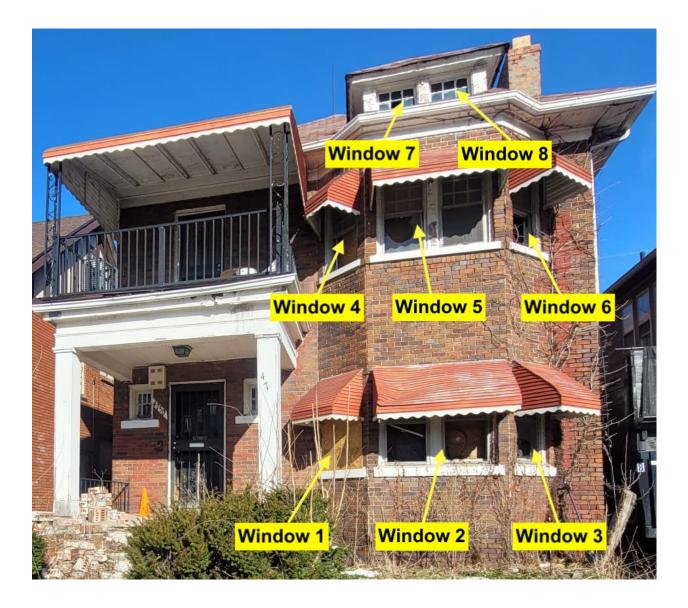

### Property Address: 4750 Cortland St, Detroit, MI

Scope of work:

- Replace windows with Anderson aluminium windows.
- Front side: Window #1-6

Window #7-8

| WINDOW<br>LOCATION | WINDOW SIZES | Clad      | Operation   |
|--------------------|--------------|-----------|-------------|
| Window 1           | 28" x 46"    | Aluminium | Single hung |
| Window 2           | 60" x 48"    | Aluminium | Single hung |
| Window 3           | 28" x 46"    | Aluminium | Single hung |
| Window 4           | 28" x 46"    | Aluminium | Single hung |
| Window 5           | 60" x 48"    | Aluminium | Single hung |
| Window 6           | 28" x 46"    | Aluminium | Single hung |
| Window 7           | 24" x 24"    | Aluminium | Single hung |
| Window 8           | 24" x 24"    | Aluminium | Single hung |

## FRONT SIDE:

## Window 1-8

Window 1-8 are in deteriorated condition, broken glass, and boarded up.

Proposed installation of new windows: Window 1-8 with Andersen (Wood /aluminum) suitable for historical property.

Proposed trim color: A:2 Light Olive Gray (MS: 10Y/1)