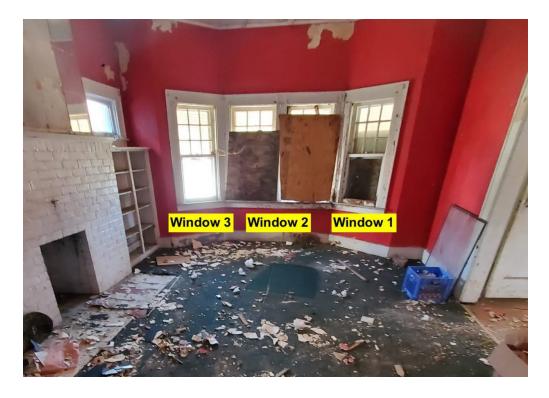

## Window 1-8

Window 1-8 are in deteriorated condition, broken glass, and boarded up.

Proposed installation of new windows: Window 1-8 with Andersen (Wood /aluminum) suitable for historical property.

Proposed trim color: A:2 Light Olive Gray (MS: 10Y/1)