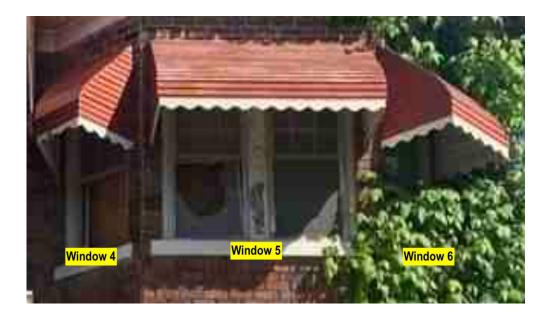

### Property Address: 4750 Cortland St, Detroit, MI

Scope of work:

- Replace windows with Anderson aluminium windows.
- Front side: Window #1-6

Window #7-8

| WINDOW<br>LOCATION | WINDOW SIZES | Clad      | Operation   |
|--------------------|--------------|-----------|-------------|
| Window 1           | 28" x 46"    | Aluminium | Single hung |
| Window 2           | 60" x 48"    | Aluminium | Single hung |
| Window 3           | 28" x 46"    | Aluminium | Single hung |
| Window 4           | 28" x 46"    | Aluminium | Single hung |
| Window 5           | 60" x 48"    | Aluminium | Single hung |
| Window 6           | 28" x 46"    | Aluminium | Single hung |
| Window 7           | 24" x 24"    | Aluminium | Single hung |
| Window 8           | 24" x 24"    | Aluminium | Single hung |

## Window 1-8

Window 1-8 are in deteriorated condition, broken glass, and boarded up.

Proposed installation of new windows: Window 1-8 with Andersen (Wood /aluminum) suitable for historical property.

Proposed trim color: A:2 Light Olive Gray (MS: 10Y/1)