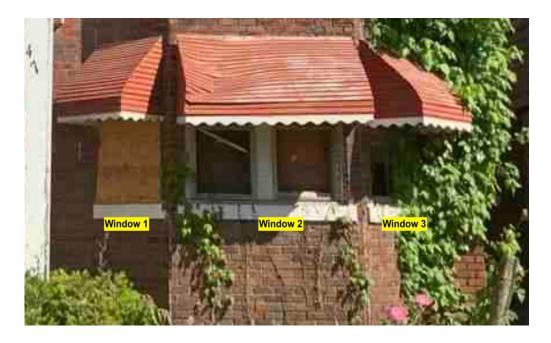

## Window 1-8

Window 1-8 are in deteriorated condition, broken glass, and boarded up.

Proposed installation of new windows: Window 1-8 with Andersen (Wood /aluminum) suitable for historical property.

Proposed trim color: A:2 Light Olive Gray (MS: 10Y/1)