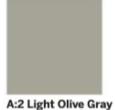

## North East Window #9–12

| WINDOW<br>LOCATION | WINDOW SIZES | Clad      | Operation   |
|--------------------|--------------|-----------|-------------|
| Window 9           | 3@ 32" x 45" | Aluminium | Single hung |
| Window 10          | 2@ 32" x 45" | Aluminium | Single hung |
| Window 11          | 3 @32" x 45" | Aluminium | Single hung |
| Window 12          | 3@ 32" x 45" | Aluminium | Single hung |

#### Window 9 & 10

Window #9 and Window #10 are in boarded up. No windows.

Proposed installation of new windows:

Installation of new window installation with Andersen (Wood /aluminum) suitable for historical property.