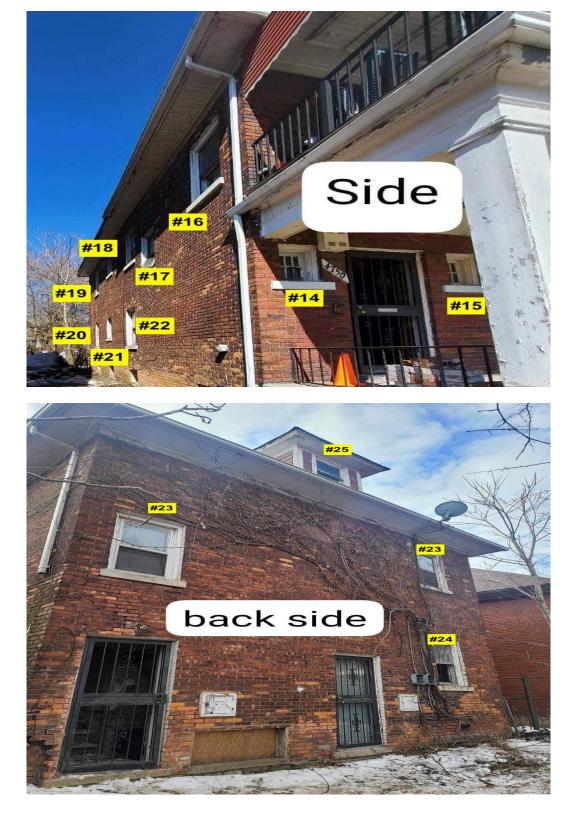

### Window 14-25

Retain as is – no window replacement. Proposed changing of existing trim color: WHITE (to match the rest of the home) to trim color **A:2 Light Olive Gray (MS: 10Y/1)** 

A:2 Light Olive Gray MS: 10Y 6/1