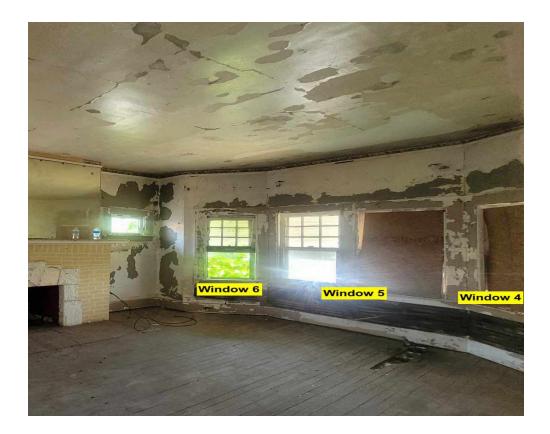

### Property Address: 4750 Cortland St, Detroit, MI

Scope of work:

- Replace windows with Anderson aluminium windows.
- Front side: Window #1-6

Window #7-8

| WINDOW<br>LOCATION | WINDOW SIZES | Clad      | Operation   |
|--------------------|--------------|-----------|-------------|
| Window 1           | 28" x 46"    | Aluminium | Single hung |
| Window 2           | 60" x 48"    | Aluminium | Single hung |
| Window 3           | 28" x 46"    | Aluminium | Single hung |
| Window 4           | 28" x 46"    | Aluminium | Single hung |
| Window 5           | 60" x 48"    | Aluminium | Single hung |
| Window 6           | 28" x 46"    | Aluminium | Single hung |
| Window 7           | 24" x 24"    | Aluminium | Single hung |
| Window 8           | 24" x 24"    | Aluminium | Single hung |

## Window 1-8

Window 1-8 are in deteriorated condition, broken glass, and boarded up.

Proposed installation of new windows: Window 1-8 with Andersen (Wood /aluminum) suitable for historical property.

Proposed trim color: A:2 Light Olive Gray (MS: 10Y/1)