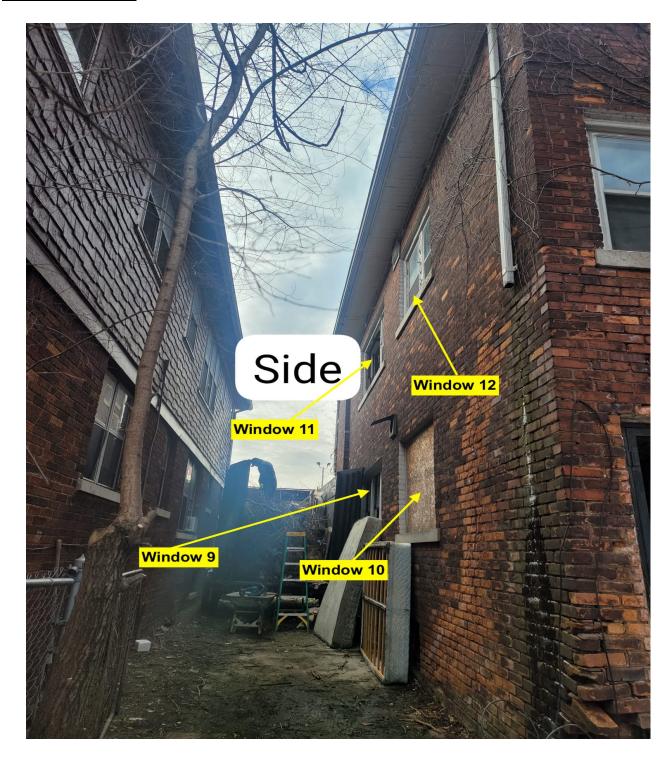

## North East Window #9–12

| WINDOW<br>LOCATION | WINDOW SIZES | Clad      | Operation   |
|--------------------|--------------|-----------|-------------|
| Window 9           | 3@ 32" x 45" | Aluminium | Single hung |
| Window 10          | 2@ 32" x 45" | Aluminium | Single hung |
| Window 11          | 3 @32" x 45" | Aluminium | Single hung |
| Window 12          | 3@ 32" x 45" | Aluminium | Single hung |

# NORTHEAST SIDE:

#### Window 9 & 10

Window #9 and Window #10 are in boarded up. No windows.

Proposed installation of new windows:

Installation of new window installation with Andersen (Wood /aluminum) suitable for historical property.