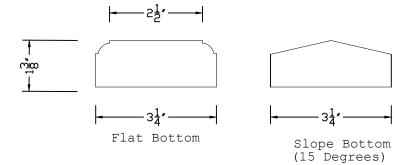

| Product Name:           | 4" 2 Piece Rail<br>System |
|-------------------------|---------------------------|
| Product #:              | 4.2WC                     |
| Product<br>Description: | Wood Hand Rail            |