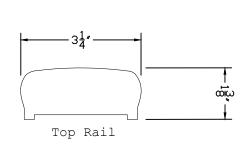

| Product Name:           | 4" 2 Piece Rail<br>System |
|-------------------------|---------------------------|
| Product #:              | 4.2WC                     |
| Product<br>Description: | Wood Hand Rail            |