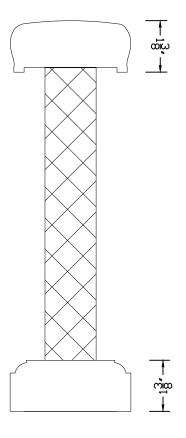

| Product Name:           | 4" 2 Piece Rail<br>System |
|-------------------------|---------------------------|
| Product #:              | 4.2WC                     |
| Product<br>Description: | Wood Hand Rail            |