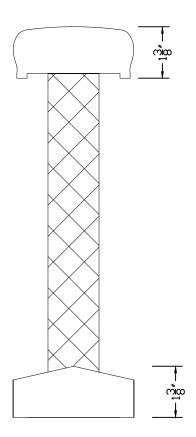

| Product Name:           | 4" 2 Piece Rail<br>System |
|-------------------------|---------------------------|
| Product #:              | 4.2WC                     |
| Product<br>Description: | Wood Hand Rail            |