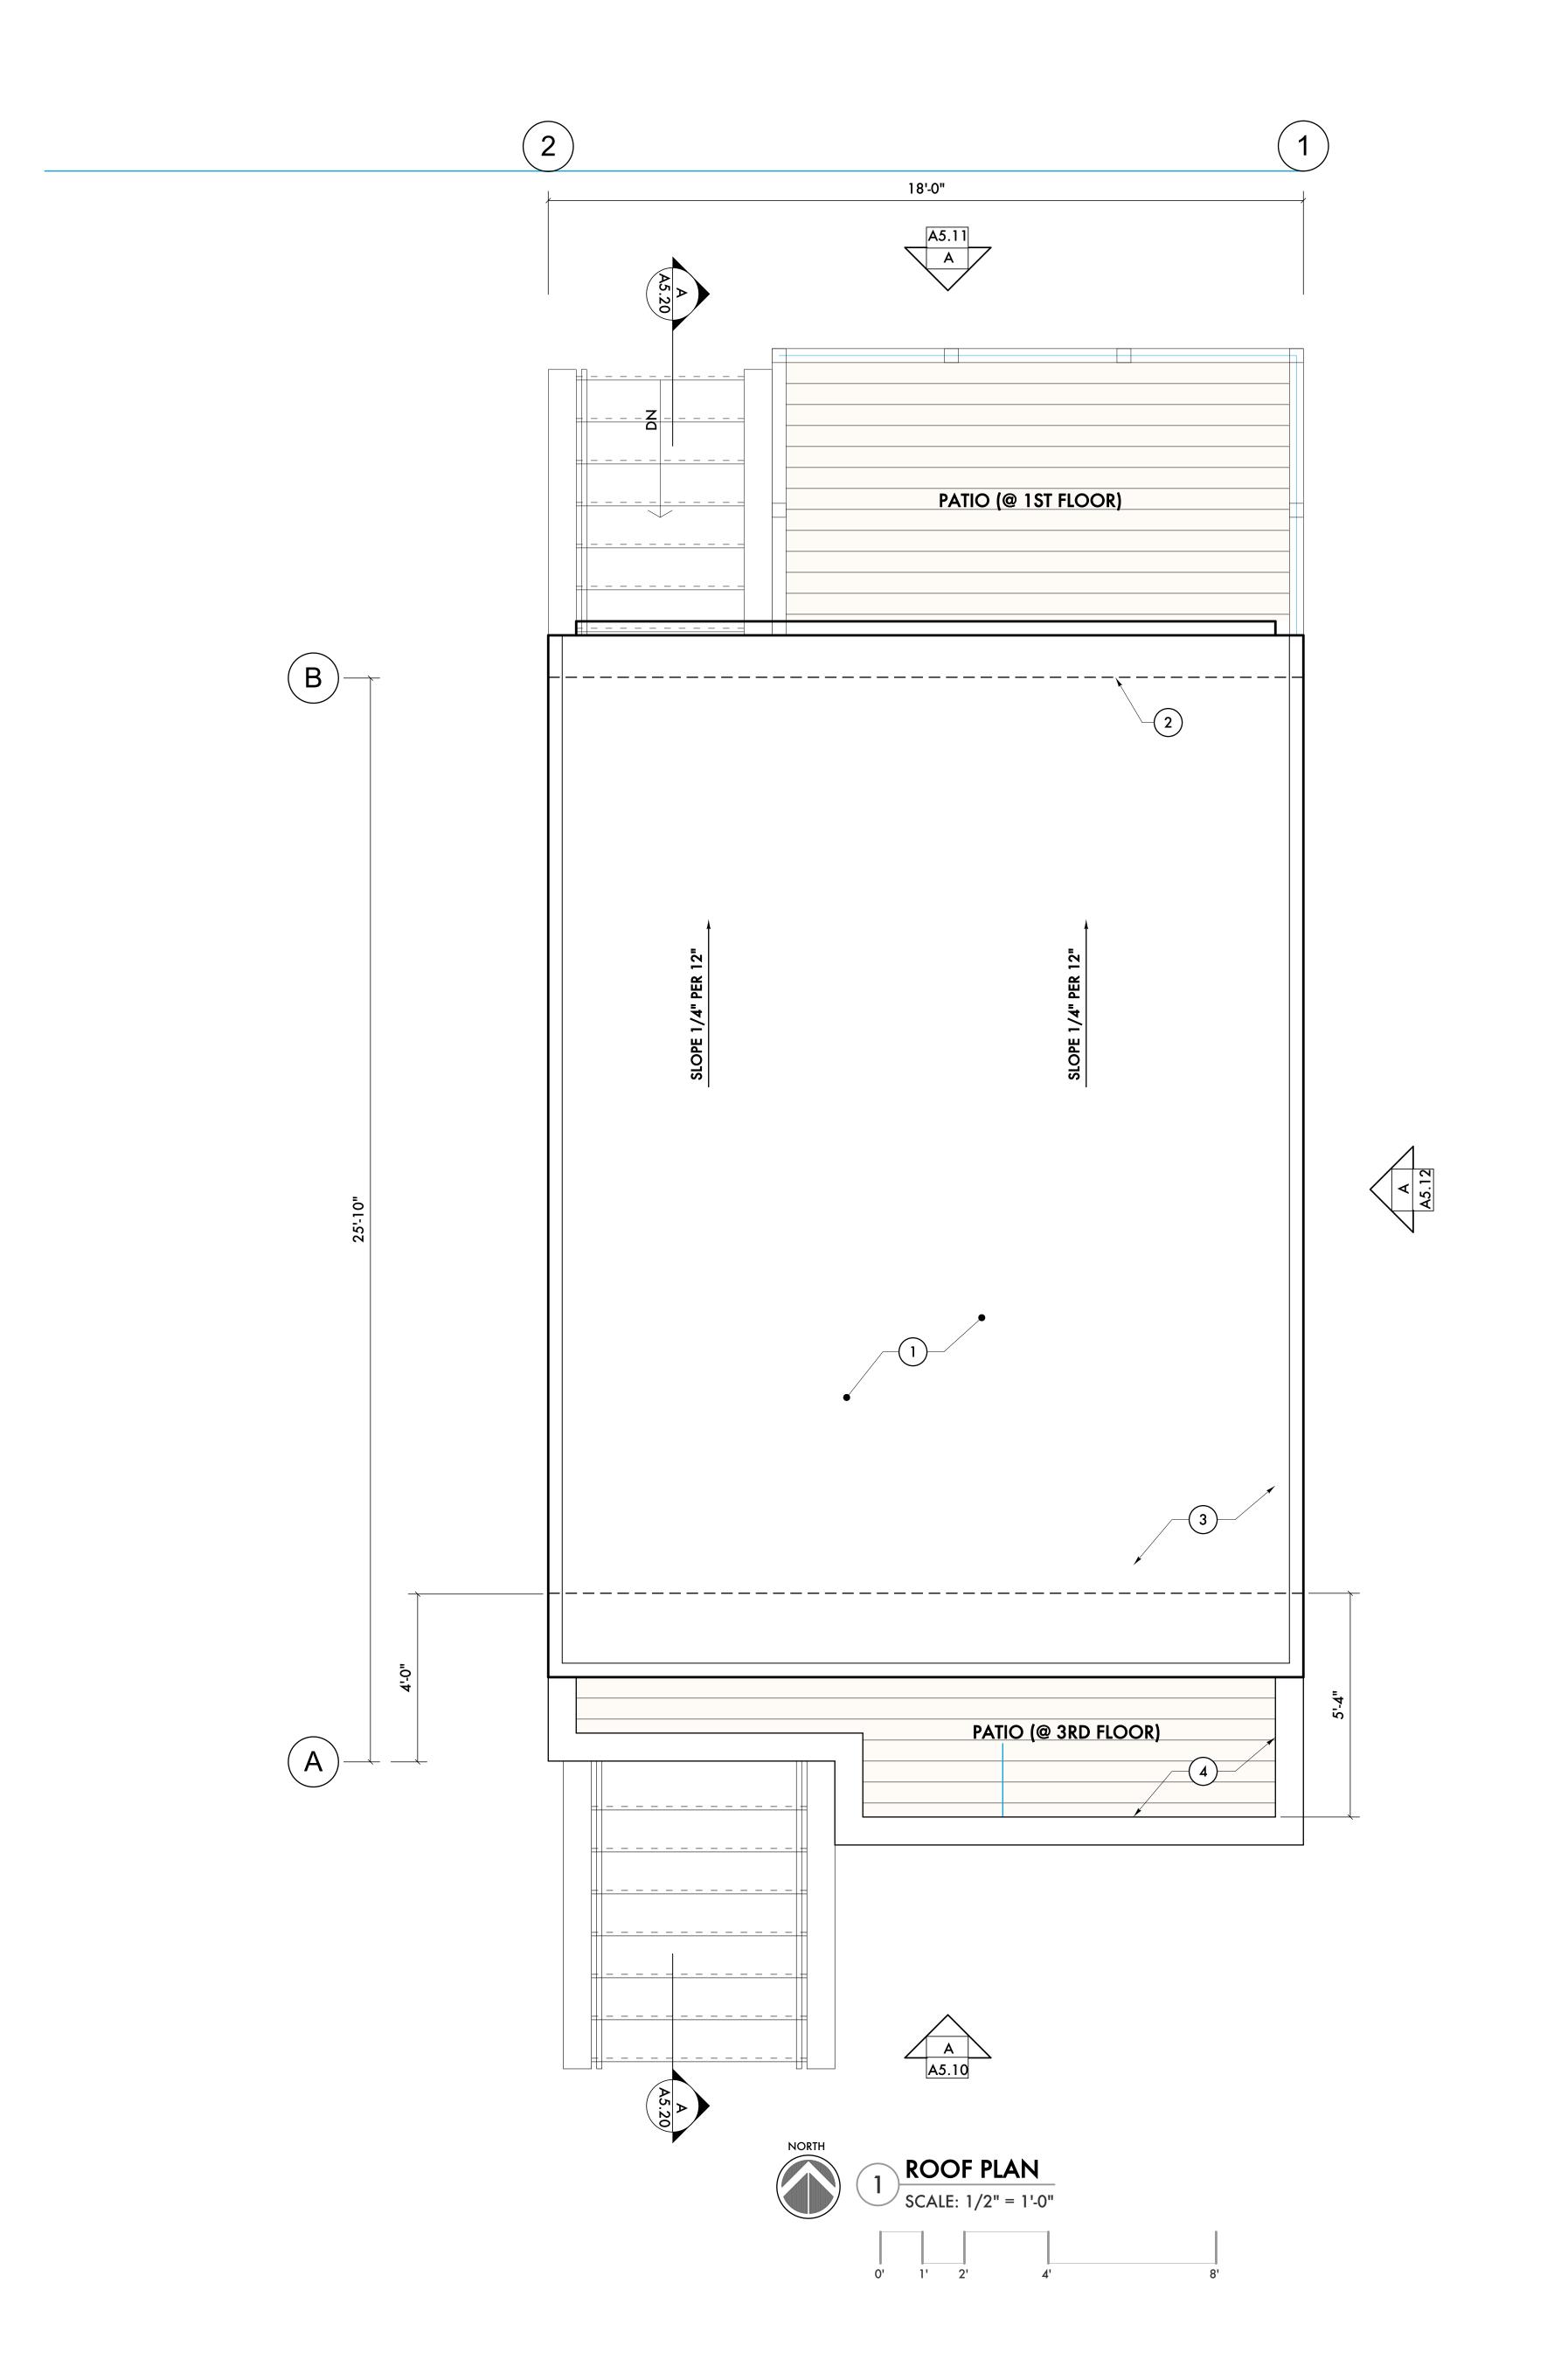

## **KEYED NOTES:**

- SINGLE-PLY MEMBRANE, 60 MIL TPO OR PVC ON, (2) LAYERS OF 1 1/2" POLYISOCYNURATE INSULATION ON 5/8" WOOD SHEATHING ON ENGINEERED WOOD JOISTS AT 16" O.C., BATT INSULATION AT JOIST CAVITIES
- 2 METAL GUTTER w/ DOWNSPOUT
- 3 PARAPET WALL (2) PIECE, METAL WALL CAP/COPING ON 2X NAILER, TURN ROOF MEMBRANE UP PARAPET WALL AND UNDER WALL CAP/COPING
- 4 LIMESTONE COPING/WALL CAP

12/05/23 Historic Commission 11/29/23 Historic Commission Date: Issued For: Five on 8th Townhomes 1364-1368 Labrosse Detroit, Michigan 48226 studiozONE: DETROIT architectural urban interior 350 Madison Avenue 4th Floor Detroit, Michigan 48226 studiozonedetroit.com 313 549 2790 [p] jpb@ware-house.com Project Number: 2023 Sheet Title: **ROOF PLAN** 