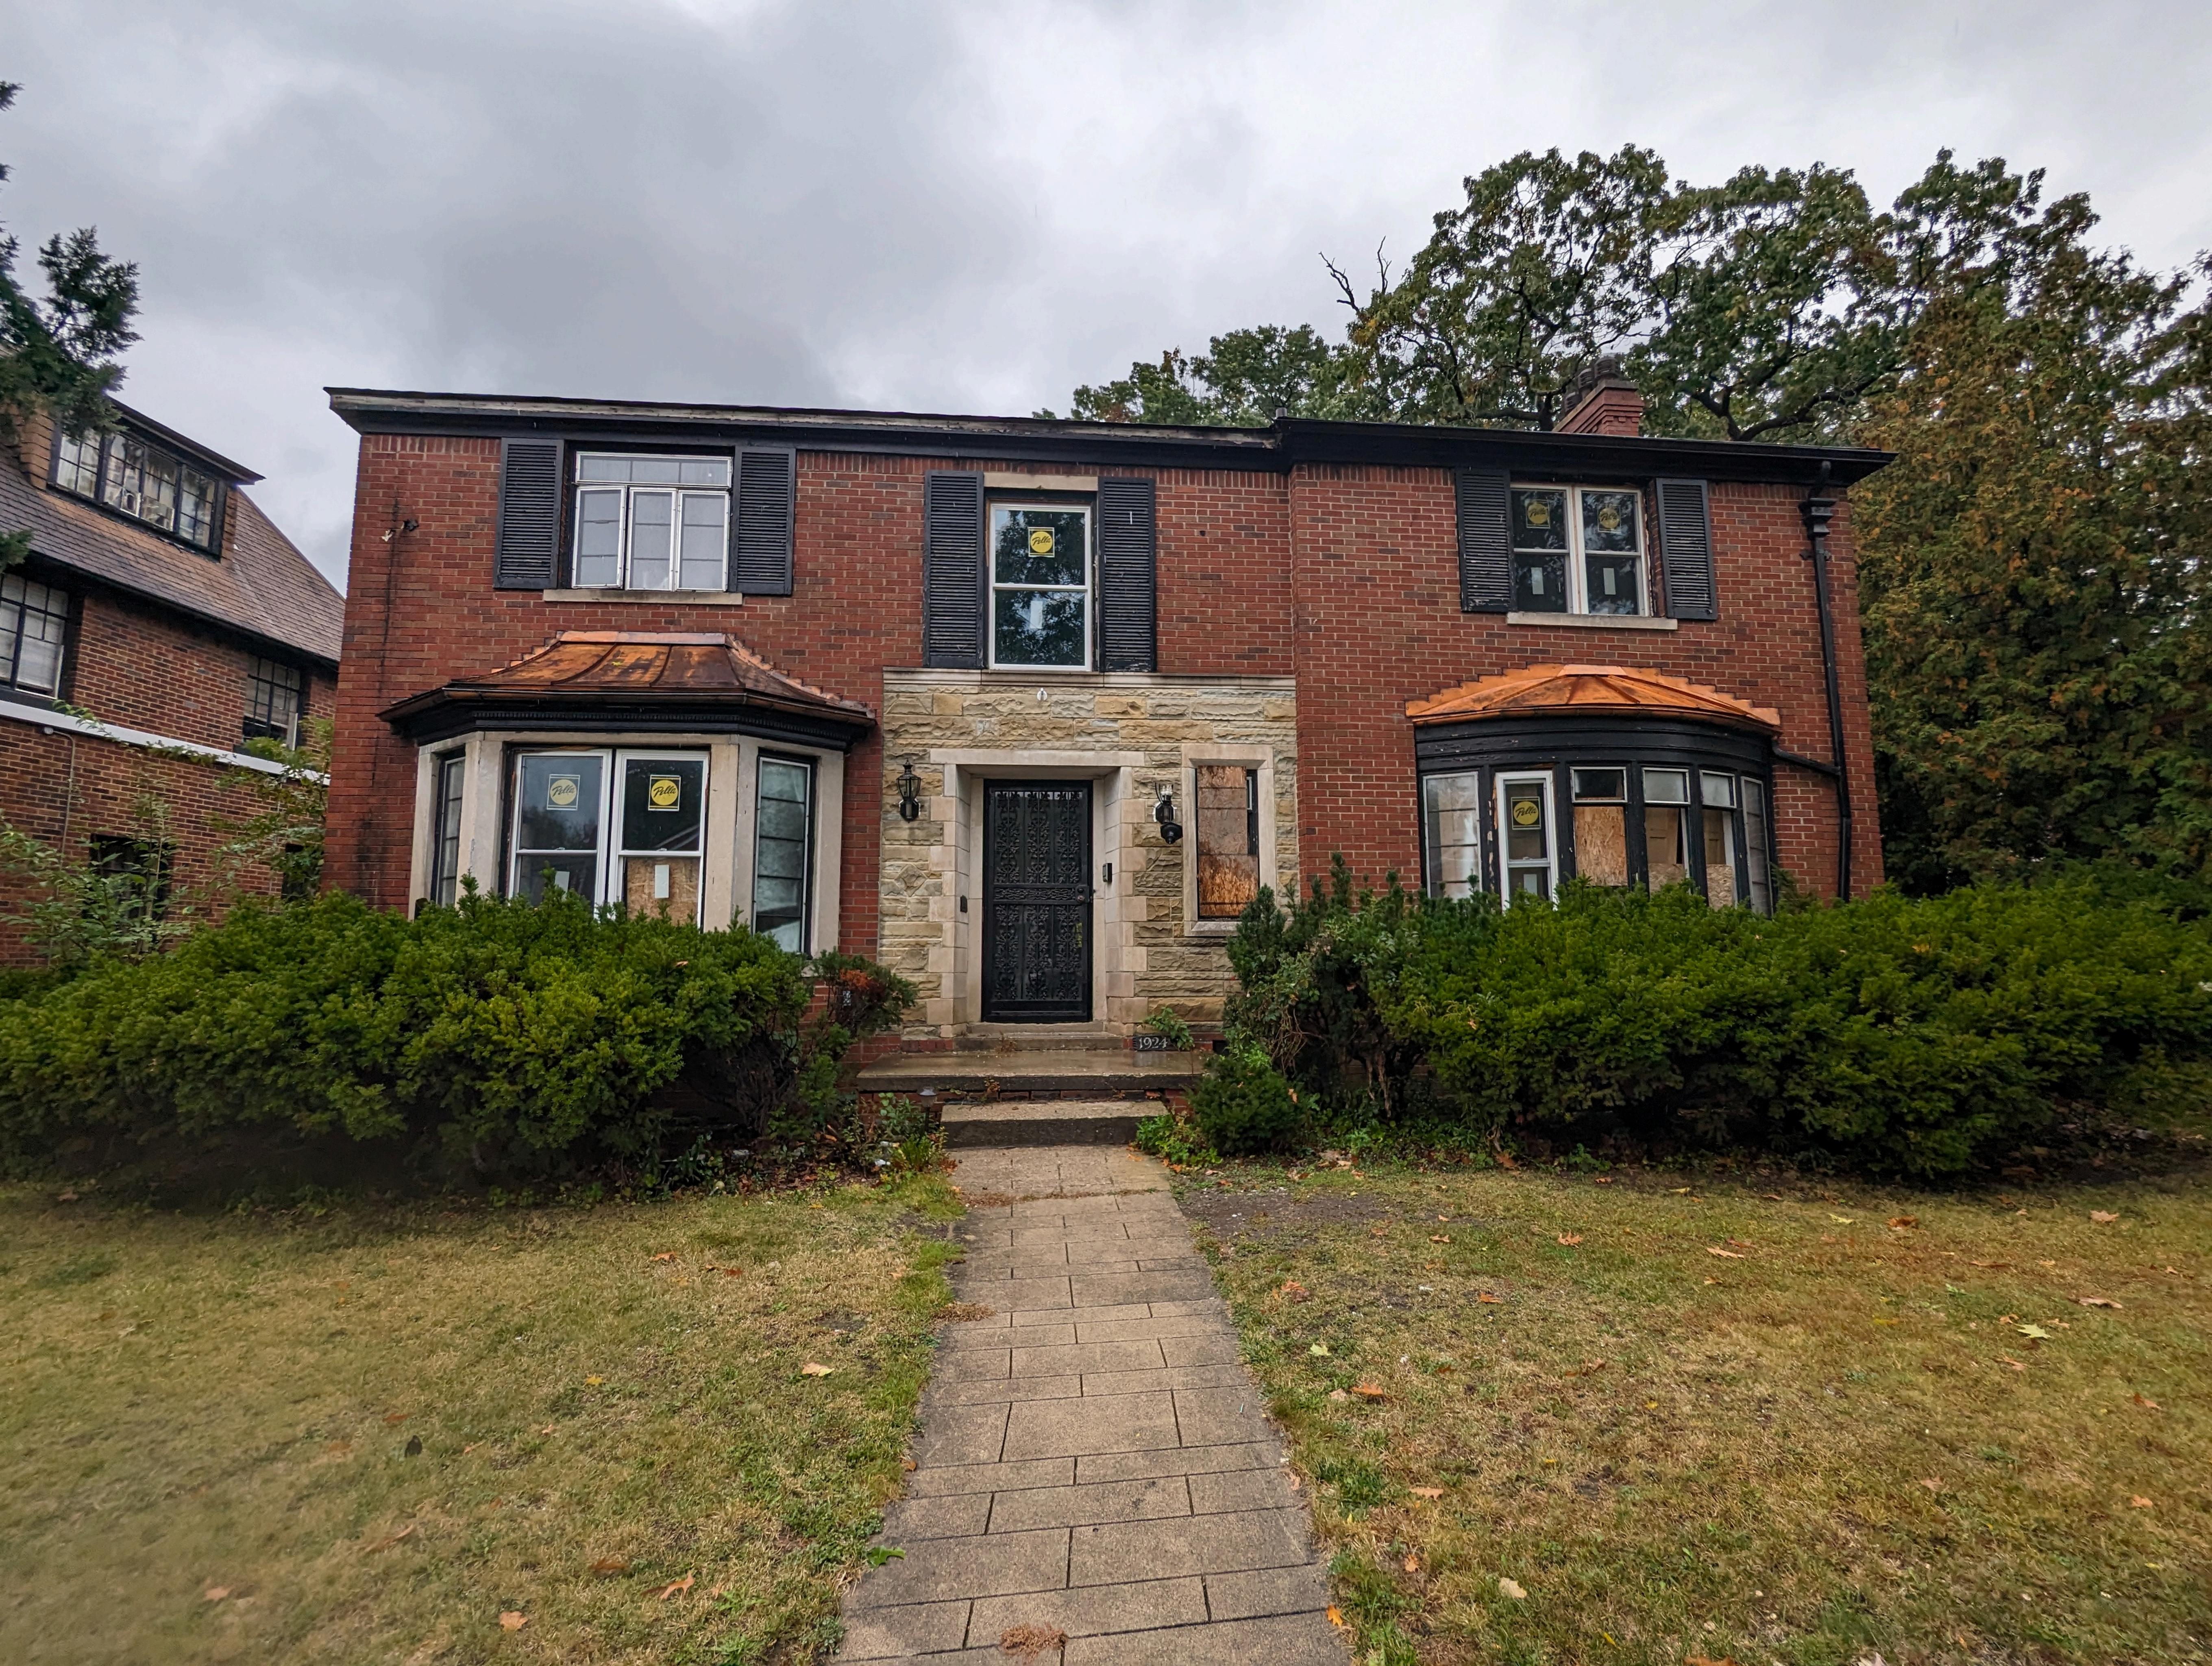

RE: 19245 Parkside, Detroit MI, 48221

Si Building LLC inspected the historic property located at 19245 Parkside, Detroit MI, 48221 and is presenting the following report:

**EXISTING CONDITIONS:** 

The house does not need that much exterior work. It's in fairly good shape on the outside. The exterior brick and stonewall is in good condition. The roof is in good condition. The garage is in good condition. The exterior wood trim, shutters, and awnings need repair and paint. Gutters need to be repaired and replaced. Some windows are new and are in good condition but the others are lead and need to be replaced. Front porch foundation needs repair. The entry door is damaged and needs to be replaced. Existing front lights are damaged and need to be replaced. The landscaping is maintained but needs to get tidied up to continue existing growth.

## DESCRIPTION OF PROJECT:

Replace gutters with black aluminum gutters instead of steel. Install new windows and wrap with aluminum, remove all older windows that consist of lead. Tuck point on facade of windows, tuck point on foundation of porch. Replace entry door. Sand and paint existing black trim and shutters. Clean up existing original copper awnings. Replace 2 front exterior lights. Trim bushes and clean beds to enable healthy growth. Repair interior drywall throughout, install new cabinetry, replace interior trim and light fixtures.