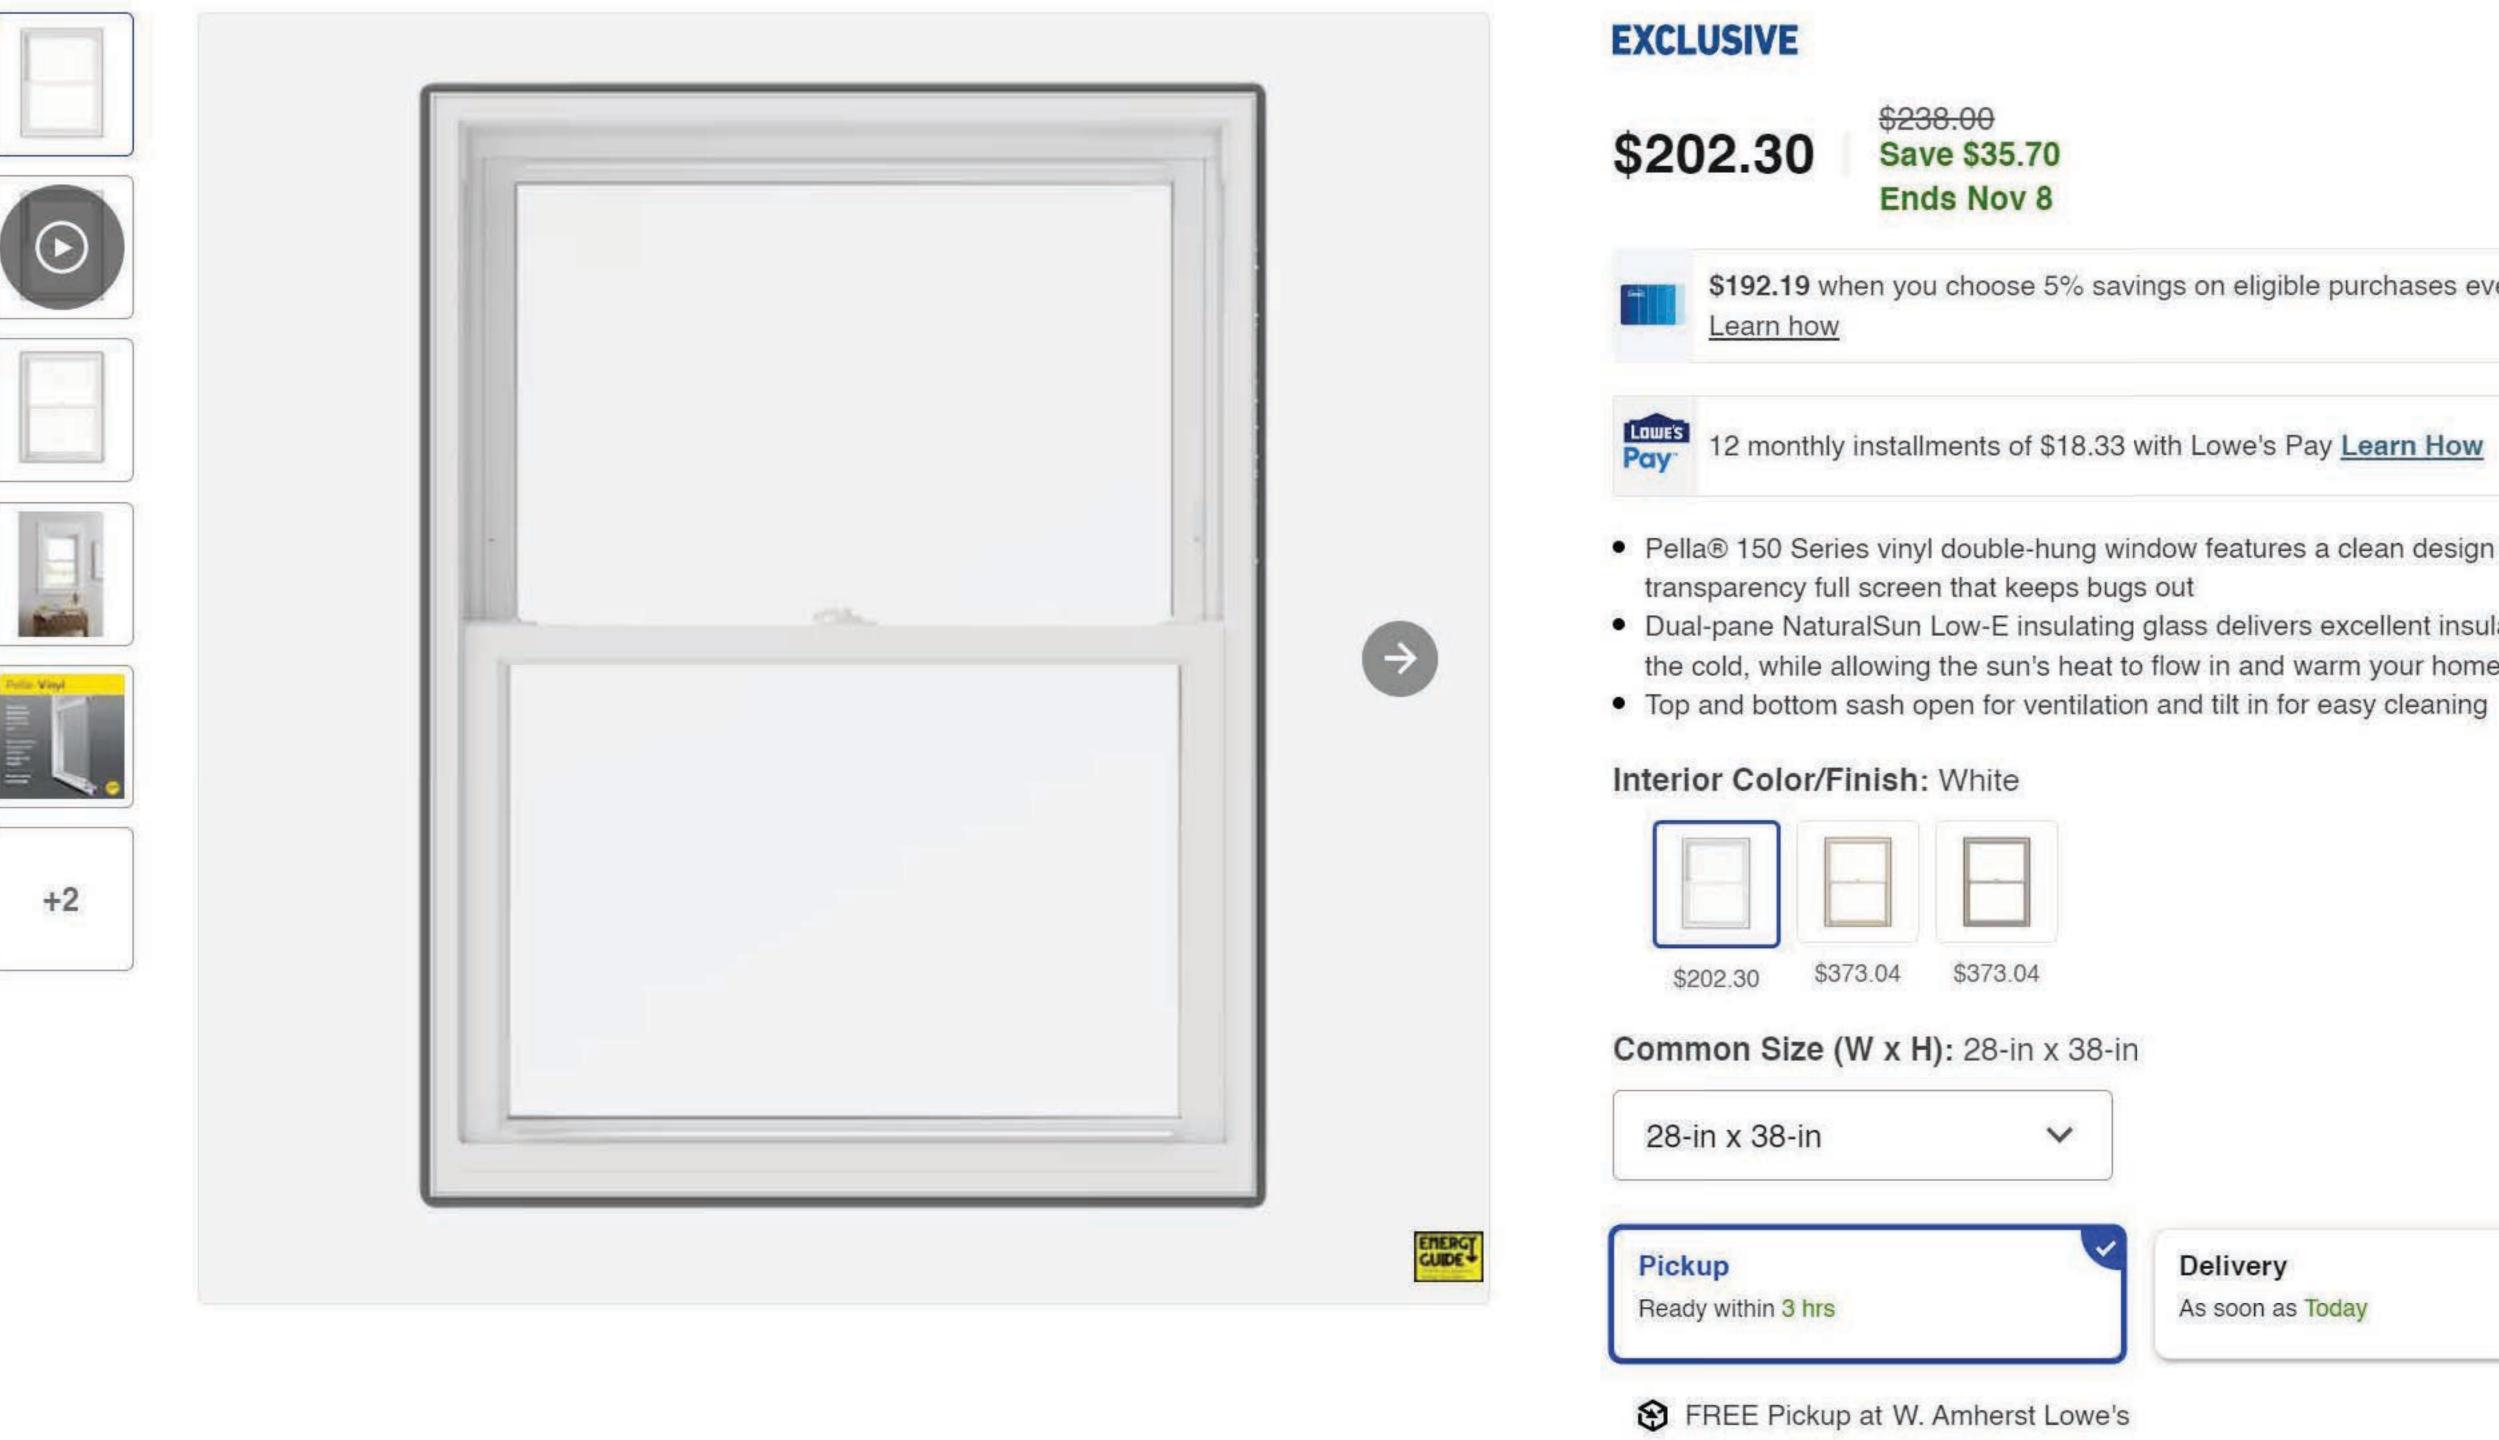

Borrower Signature

Date

Windows & Doors / Windows / Double Hung Windows

# Pella 150 Series 27.5-in x 37.5-in x 3.25-in Jamb Vinyl Replacement White Double Hung Window Full Screen Included

Item #1541126 Model #1000008610 Shop Pella \*\*\*\*\* V 108 ♡

\$192.19 when you choose 5% savings on eligible purchases every day.

- Pella® 150 Series vinyl double-hung window features a clean design and high-
- Dual-pane NaturalSun Low-E insulating glass delivers excellent insulation from
- the cold, while allowing the sun's heat to flow in and warm your home

Delivery As soon as Today

Feedba

6 in Stock Aisle 49 | Bay 14