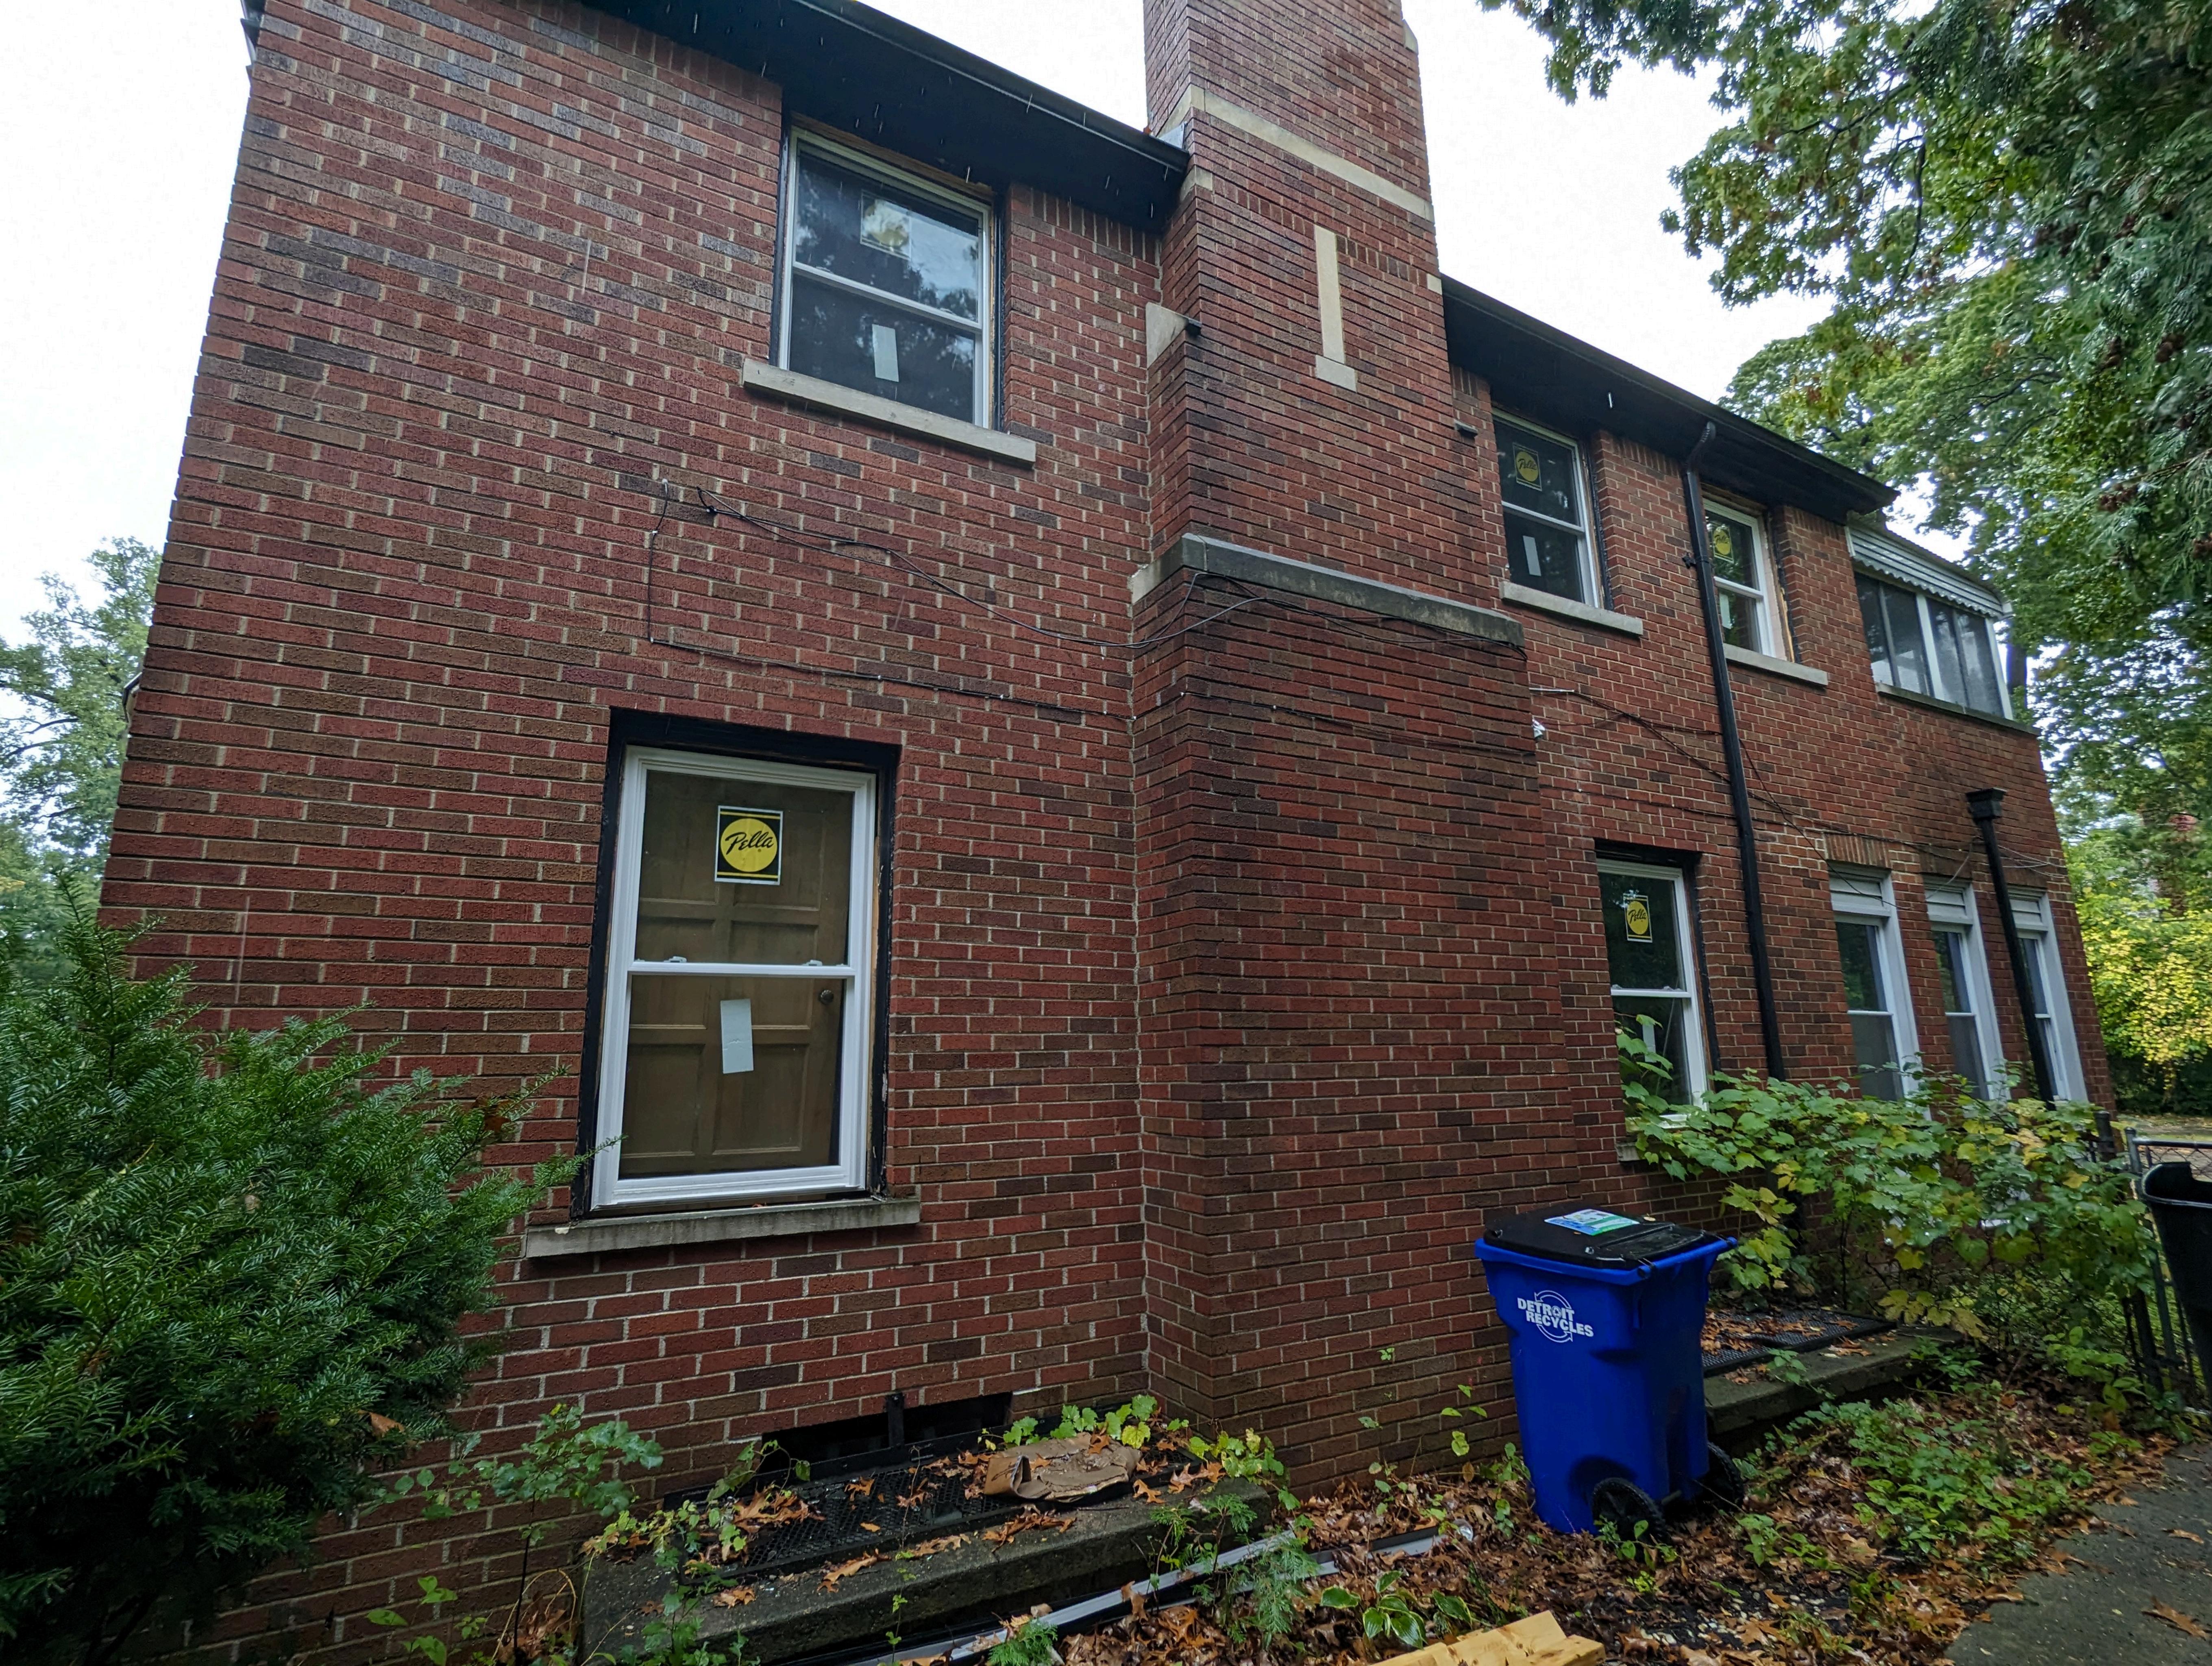

RE: 19245 Parkside, Detroit MI, 48221

Si Building LLC inspected the historic property located at 19245 Parkside, Detroit MI, 48221 and is presenting the following report:

**EXISTING CONDITIONS:** 

The house does not need that much exterior work. It's in fairly good shape on the outside. The exterior brick and stonewall is in good condition. The roof is in good condition. The garage is in good condition. The exterior wood trim, shutters, and awnings need repair and paint. Gutters need to be repaired and replaced. Some windows are new and are in good condition but the others are lead and need to be replaced. Front porch foundation needs repair. The entry door is damaged and needs to be replaced. Existing front lights are damaged and need to be replaced. The landscaping is maintained but needs to get tidied up to continue existing growth.

## DESCRIPTION OF PROJECT:

Replace gutters with black aluminum gutters instead of steel. Install new windows and wrap with aluminum, remove all older windows that consist of lead. Tuck point on facade of windows, tuck point on foundation of porch. Replace entry door. Sand and paint existing black trim and shutters. Clean up existing original copper awnings. Replace 2 front exterior lights. Trim bushes and clean beds to enable healthy growth. Repair interior drywall throughout, install new cabinetry, replace interior trim and light fixtures.