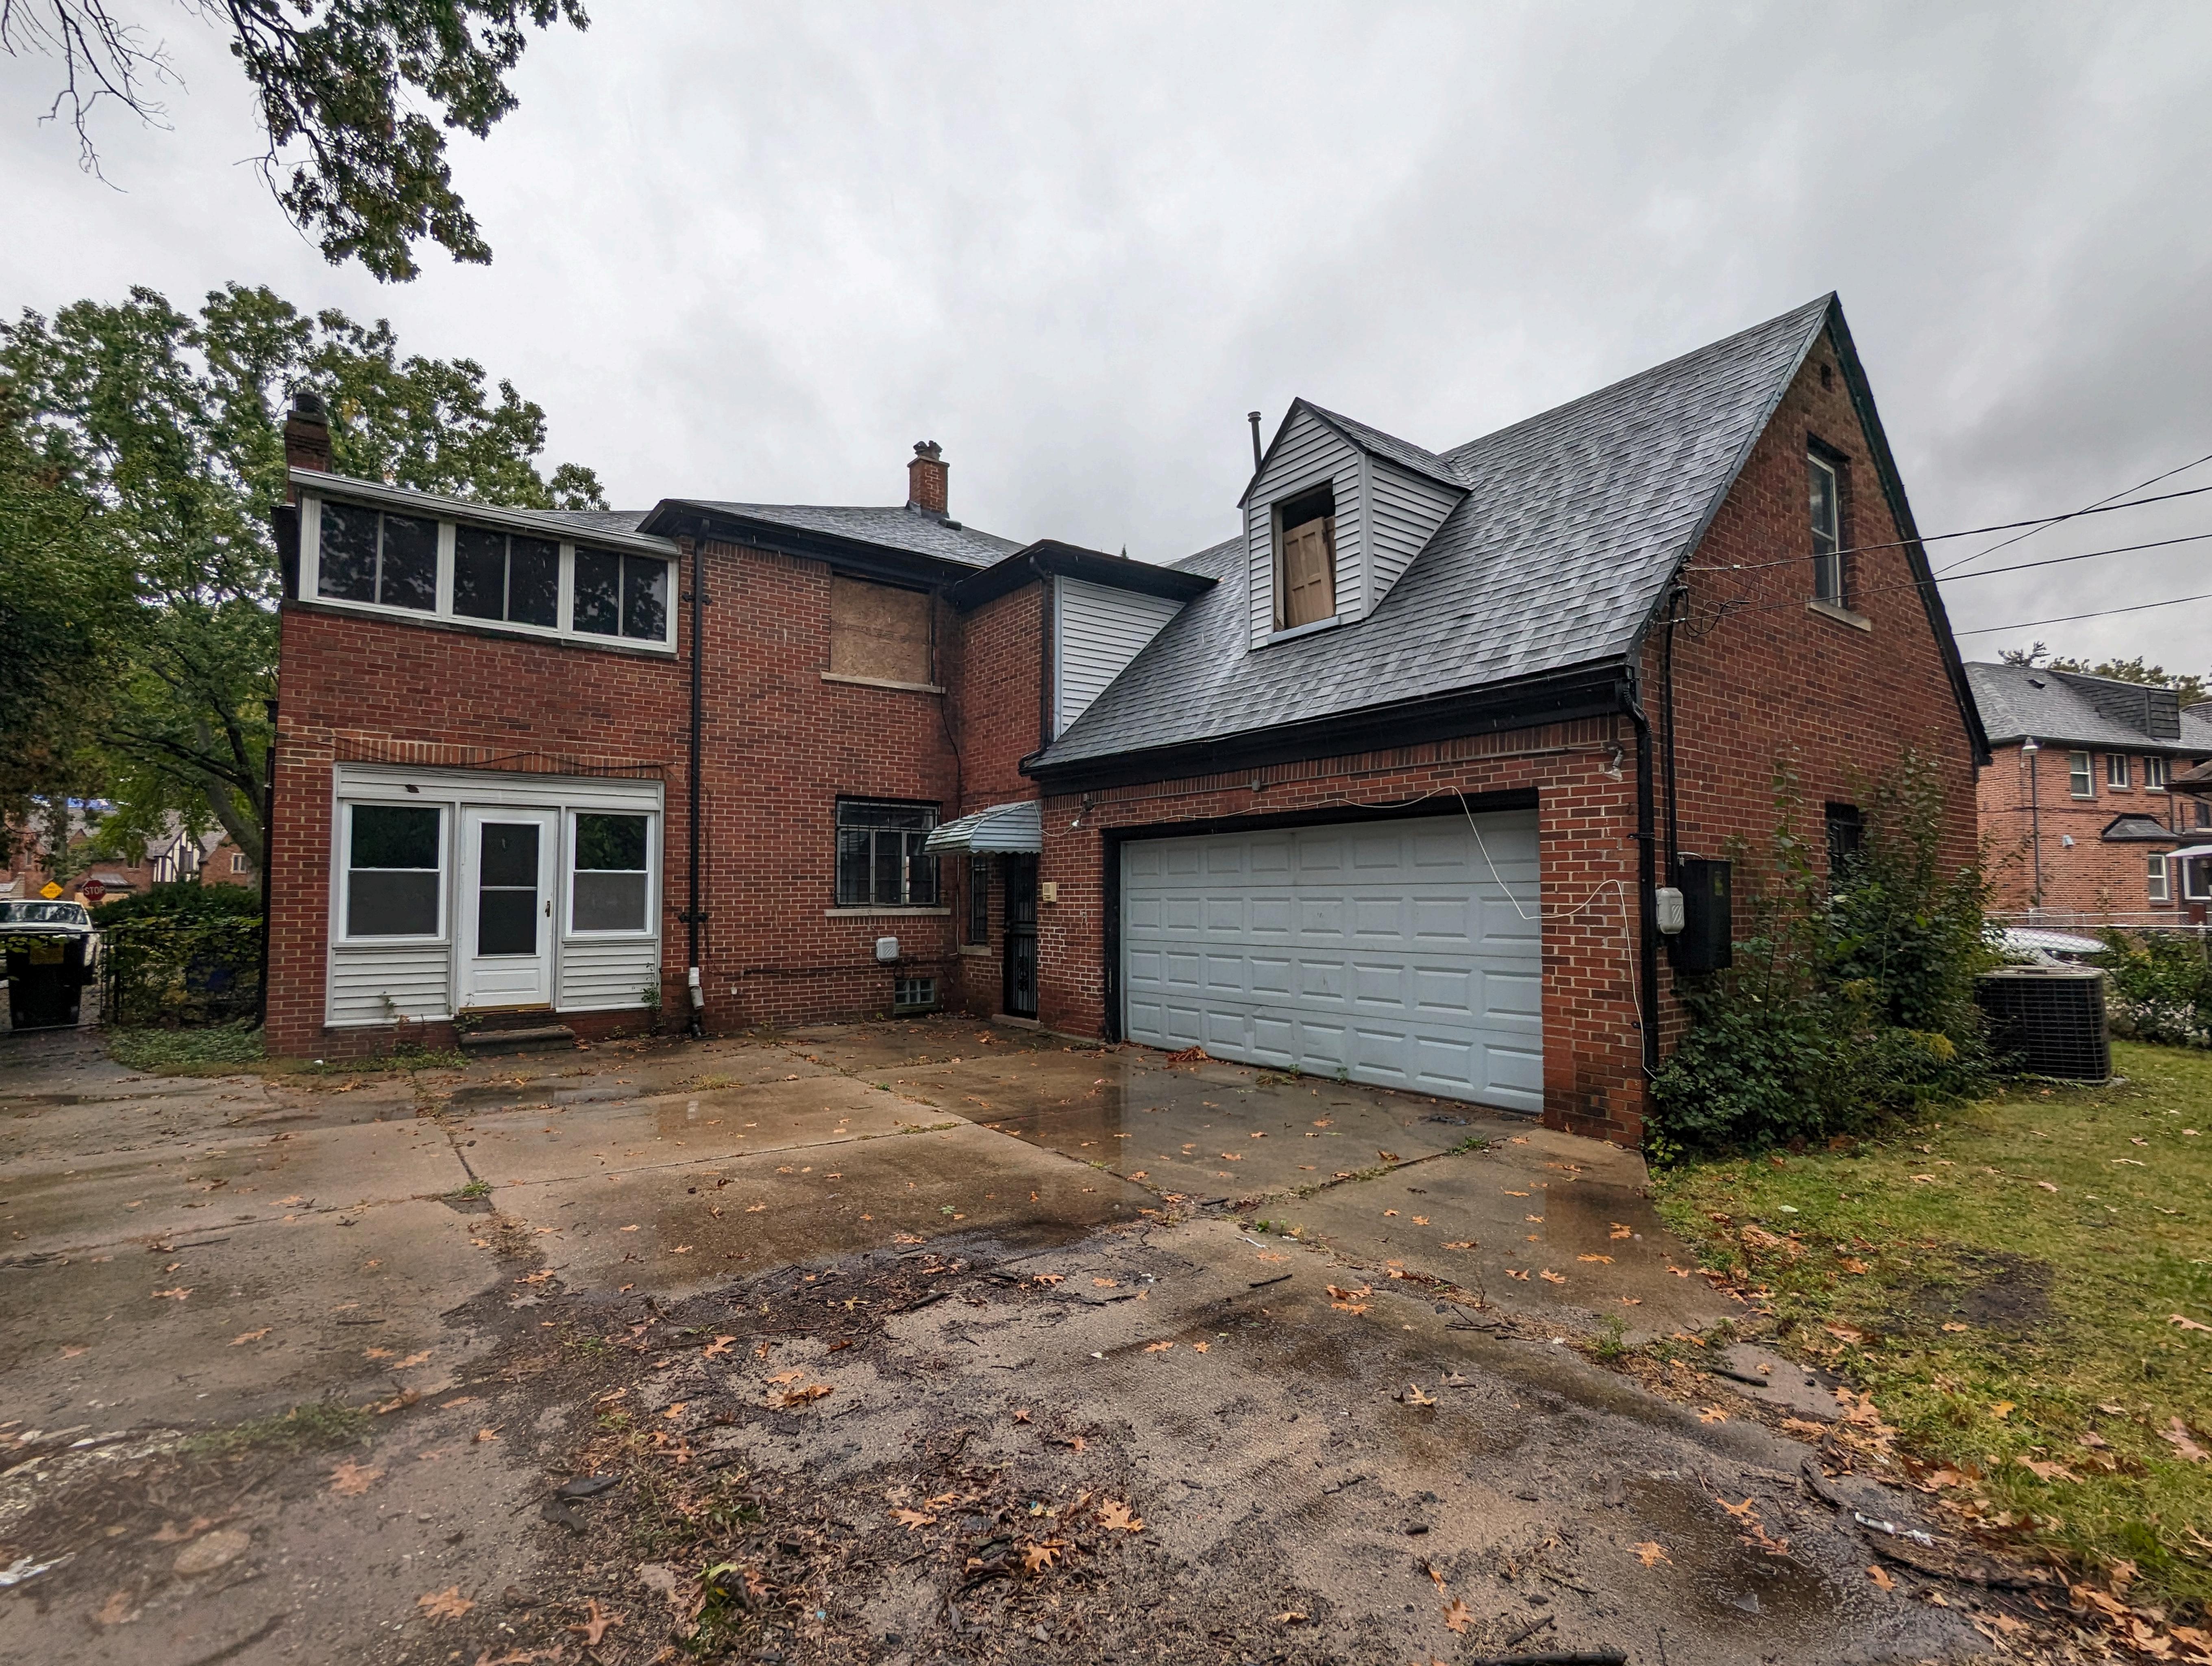

RE: 19245 Parkside, Detroit MI, 48221

Si Building LLC inspected the historic property located at 19245 Parkside, Detroit MI, 48221 and is presenting the following report:

**EXISTING CONDITIONS:** 

The house does not need that much exterior work. It's in fairly good shape on the outside. The exterior brick and stonewall is in good condition. The roof is in good condition. The garage is in good condition. The exterior wood trim, shutters, and awnings need repair and paint. Gutters need to be repaired and replaced. Some windows are new and are in good condition but the others are lead and need to be replaced. Front porch foundation needs repair. The entry door is damaged and needs to be replaced. Existing front lights are damaged and need to be replaced. The landscaping is maintained but needs to get tidied up to continue existing growth.

## DESCRIPTION OF PROJECT:

Replace gutters with black aluminum gutters instead of steel. Install new windows and wrap with aluminum, remove all older windows that consist of lead. Tuck point on facade of windows, tuck point on foundation of porch. Replace entry door. Sand and paint existing black trim and shutters. Clean up existing original copper awnings. Replace 2 front exterior lights. Trim bushes and clean beds to enable healthy growth. Repair interior drywall throughout, install new cabinetry, replace interior trim and light fixtures.