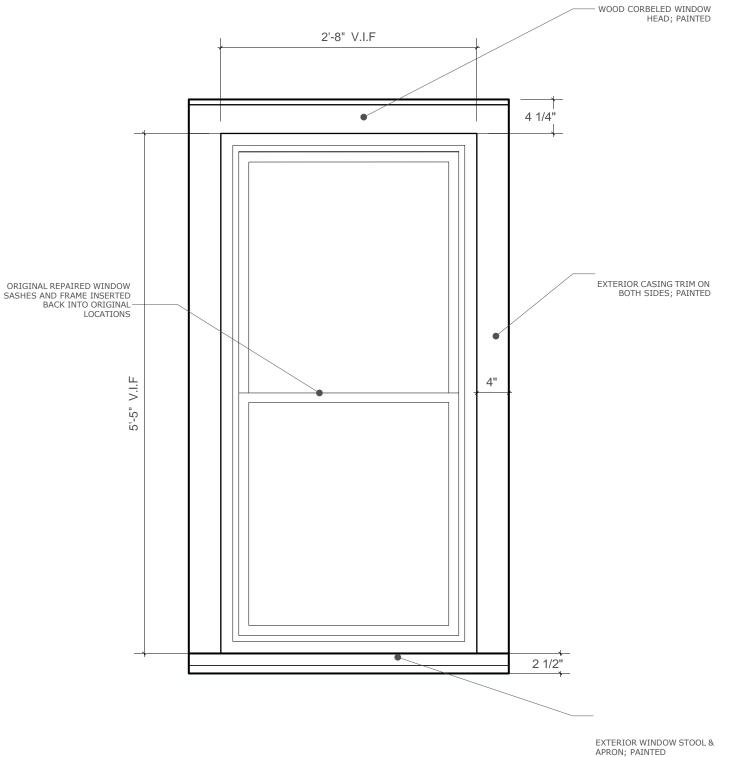

# L SIDING DETAILS

**DATE:** 31 August 2023

HISTORIC WEST VILLAGE NEIGHBORHOOD

A5

NOTES:

- ALL ORIGINAL WINDOWS WILL BE REPAIRED, REGLAZED, AND REFINISHED AS NEEDED BEFORE BEING REINSTALLED BACK INTO THEIR ORIGINAL OPENINGS. SOME WINDOWS CASING ARE STILL ON THE FACADE AND SOME ARE NOT. WHERE THEY ARE NOT, THEY WILL BE REBUILT IN WOOD TO MATCH THE EXISTING FORM AND DETAIL OF THE ORIGINAL CASINGS. BOTH THE WINDOW SASHES, FRAMES AND CASINGS WILL BE PAINTED ACCORDING TO APPROVED DETROIT HDC COLOR FAMILIES PRESENTED ON THE PREVIOUS PAGE.

**EXTERIOR CASING 1 A6** 

**WINDOW ELEVATIONS** 

C 2022 - FABRICK DESIGN. LLC PROJECT: SAINT DALIL DUDLEY FACADE DENOVATION CLIENT/OWNER - RENATA POLK

ADDRESS: 7908-7912 SAINT PAUL STREET

HISTORIC WEST VILLAGE NEIGHBORHOOD