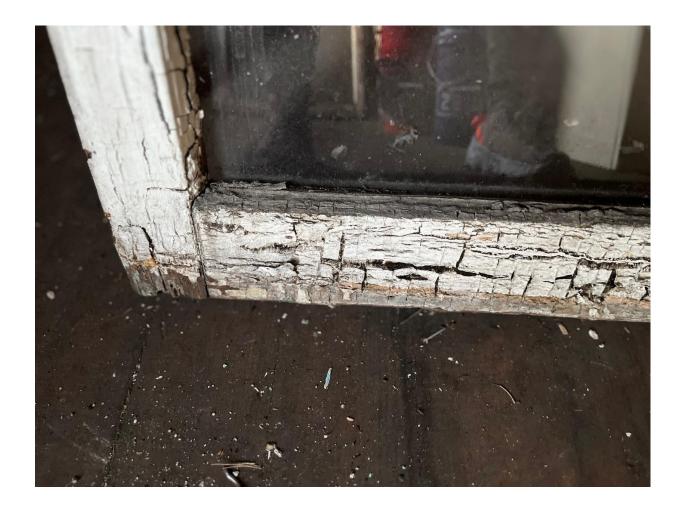

The exterior wood lap siding was removed due to lead paint and deterioration. Windows removed for repair.

# ADDITIONAL DETAILS

| 6. WINDOWS/DOORS  Detailed photographs of window(s) and/or door(s) proposed for replacement showing the condition of the interior and exterior of the window(s) and/or door(s) |  |
|--------------------------------------------------------------------------------------------------------------------------------------------------------------------------------|--|
|                                                                                                                                                                                |  |
|                                                                                                                                                                                |  |
|                                                                                                                                                                                |  |

PREVIOUS CONDITIONS OF THE PROPERTY

CURRENT CONDITIONS OF THE FRONT OF THE HOUSE

CURRENT CONDITIONS OF THE FRONT OF THE HOUSE

CURRENT CONDITIONS OF THE SOUTHERN SIDE OF THE HOUSE

CURRENT CONDITIONS OF THE SOUTHERN SIDE OF THE HOUSE