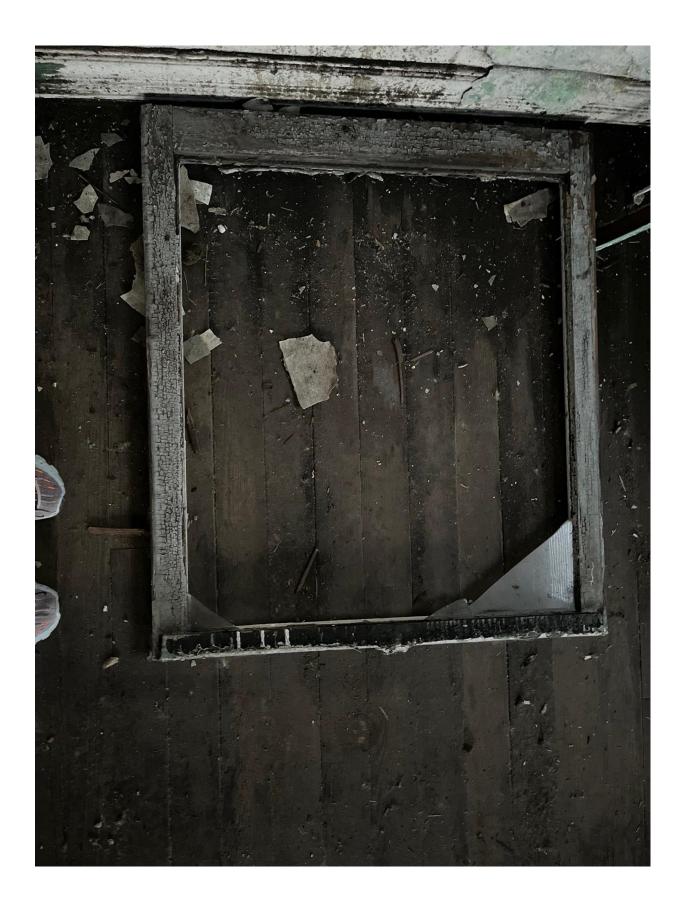

# L SIDING DETAILS

**DATE:** 31 August 2023

HISTORIC WEST VILLAGE NEIGHBORHOOD

A5

NOTES:

- ALL ORIGINAL WINDOWS WILL BE REPAIRED, REGLAZED, AND REFINISHED AS NEEDED BEFORE BEING REINSTALLED BACK INTO THEIR ORIGINAL OPENINGS. SOME WINDOWS CASING ARE STILL ON THE FACADE AND SOME ARE NOT. WHERE THEY ARE NOT, THEY WILL BE REBUILT IN WOOD TO MATCH THE EXISTING FORM AND DETAIL OF THE ORIGINAL CASINGS. BOTH THE WINDOW SASHES, FRAMES AND CASINGS WILL BE PAINTED ACCORDING TO APPROVED DETROIT HDC COLOR FAMILIES PRESENTED ON THE PREVIOUS PAGE.