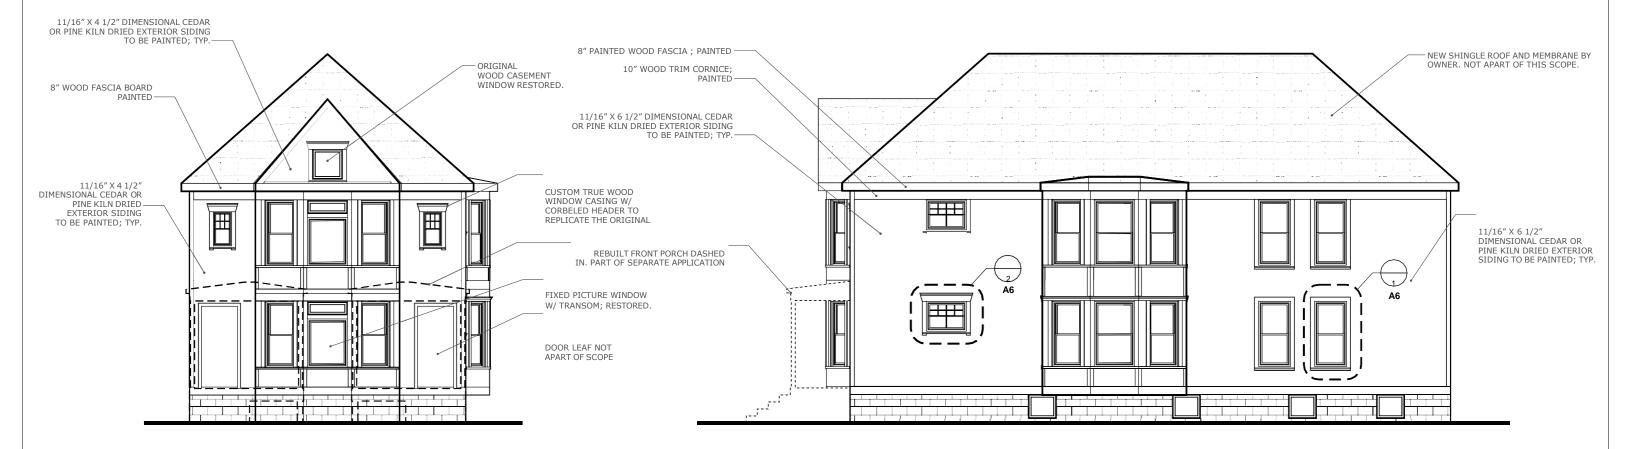

#### NOTES:

- ALL EXISTING AND ORIGINAL WINDOWS WILL BE REPAIRED AS NEEDED AND REINSTALLED INTO THEIR ORIGINAL LOCATIONS.
- WHERE MISSING, REPLACEMENTS OF THE ORIGINAL WINDOW AND DOOR CASINGS MADE OF TRUE WOOD WILL BE INSTALLED TO MIMIC THEIR ORIGINALS AS BEST AS POSSIBLE.

# L SIDING DETAILS

**DATE:** 31 August 2023

HISTORIC WEST VILLAGE NEIGHBORHOOD

A5

NOTES:

- ALL ORIGINAL WINDOWS WILL BE REPAIRED, REGLAZED, AND REFINISHED AS NEEDED BEFORE BEING REINSTALLED BACK INTO THEIR ORIGINAL OPENINGS. SOME WINDOWS CASING ARE STILL ON THE FACADE AND SOME ARE NOT. WHERE THEY ARE NOT, THEY WILL BE REBUILT IN WOOD TO MATCH THE EXISTING FORM AND DETAIL OF THE ORIGINAL CASINGS. BOTH THE WINDOW SASHES, FRAMES AND CASINGS WILL BE PAINTED ACCORDING TO APPROVED DETROIT HDC COLOR FAMILIES PRESENTED ON THE PREVIOUS PAGE.