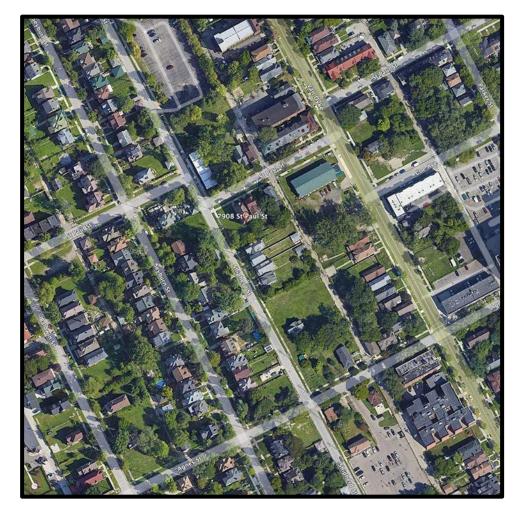

DRAWING INDEX AND PROJECT INFORMATION

**SCALE** 1/8" = 1'-0"

PREVIOUS CONDITION OF 7908 SAINT PAUL BEFORE SIDING AND WINDOWS WERE REMOVED; IMAGE FROM 2019 - FRONT **ELEVATION** 

PREVIOUS CONDITION OF 7908 SAINT PAUL BEFORE SIDING AND WINDOWS WERE REMOVED; IMAGE FROM 2019 - FRONT & SIDE ELEVATIONS

PREVIOUS CONDITION OF 7908 SAINT PAUL BEFORE SIDING AND WINDOWS WERE REMOVED; IMAGE FROM 2019 - FRONT **ELEVATION** 

PREVIOUS CONDITION OF 7908 SAINT PAUL BEFORE SIDING AND WINDOWS WERE REMOVED; IMAGE FROM 2019 - FRONT & SIDE ELEVATIONS