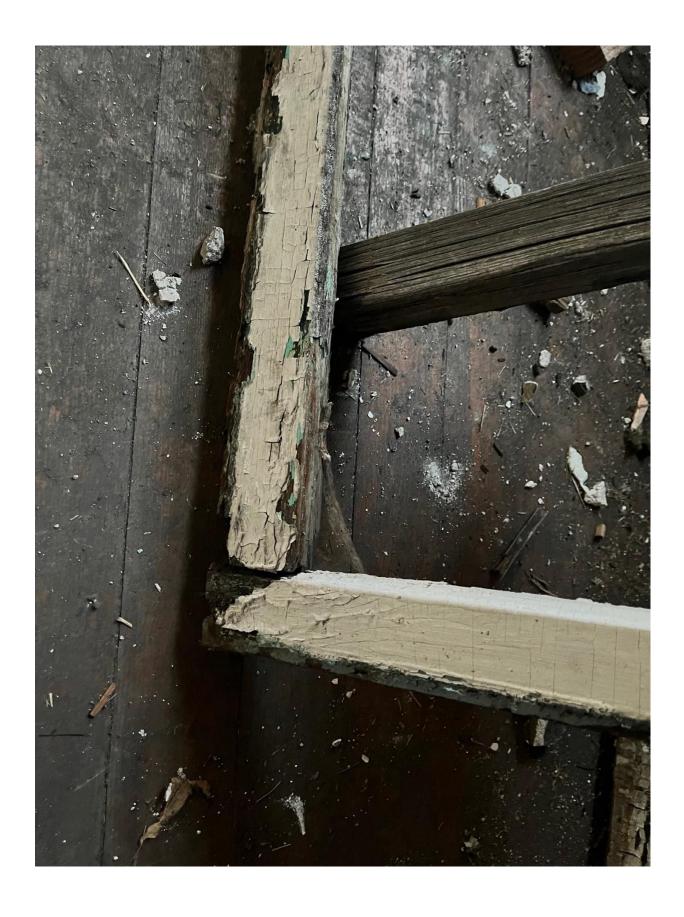

# L SIDING DETAILS

**DATE:** 31 August 2023

HISTORIC WEST VILLAGE NEIGHBORHOOD

A5

NOTES:

- ALL ORIGINAL WINDOWS WILL BE REPAIRED, REGLAZED, AND REFINISHED AS NEEDED BEFORE BEING REINSTALLED BACK INTO THEIR ORIGINAL OPENINGS. SOME WINDOWS CASING ARE STILL ON THE FACADE AND SOME ARE NOT. WHERE THEY ARE NOT, THEY WILL BE REBUILT IN WOOD TO MATCH THE EXISTING FORM AND DETAIL OF THE ORIGINAL CASINGS. BOTH THE WINDOW SASHES, FRAMES AND CASINGS WILL BE PAINTED ACCORDING TO APPROVED DETROIT HDC COLOR FAMILIES PRESENTED ON THE PREVIOUS PAGE.