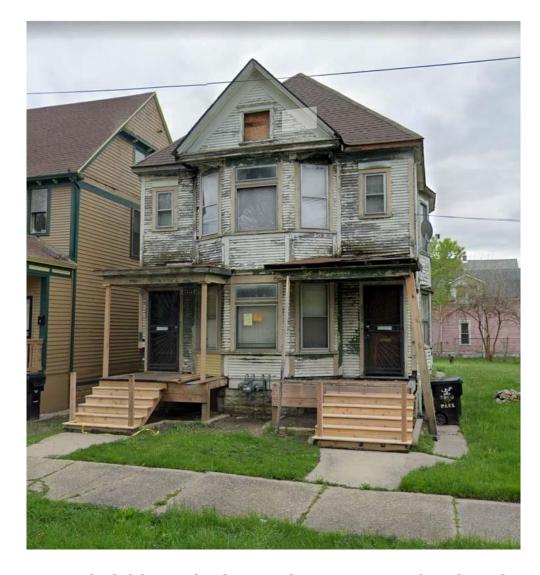

DRAWING INDEX AND PROJECT INFORMATION

**SCALE** 1/8" = 1'-0"

PREVIOUS CONDITION OF 7908 SAINT PAUL BEFORE SIDING AND WINDOWS WERE REMOVED; IMAGE FROM 2019 - FRONT **ELEVATION** 

PREVIOUS CONDITION OF 7908 SAINT PAUL BEFORE SIDING AND WINDOWS WERE REMOVED; IMAGE FROM 2019 - FRONT & SIDE ELEVATIONS

PREVIOUS CONDITION OF 7908 SAINT PAUL BEFORE SIDING AND WINDOWS WERE REMOVED; IMAGE FROM 2019 - FRONT **ELEVATION** 

PREVIOUS CONDITION OF 7908 SAINT PAUL BEFORE SIDING AND WINDOWS WERE REMOVED; IMAGE FROM 2019 - FRONT & SIDE ELEVATIONS