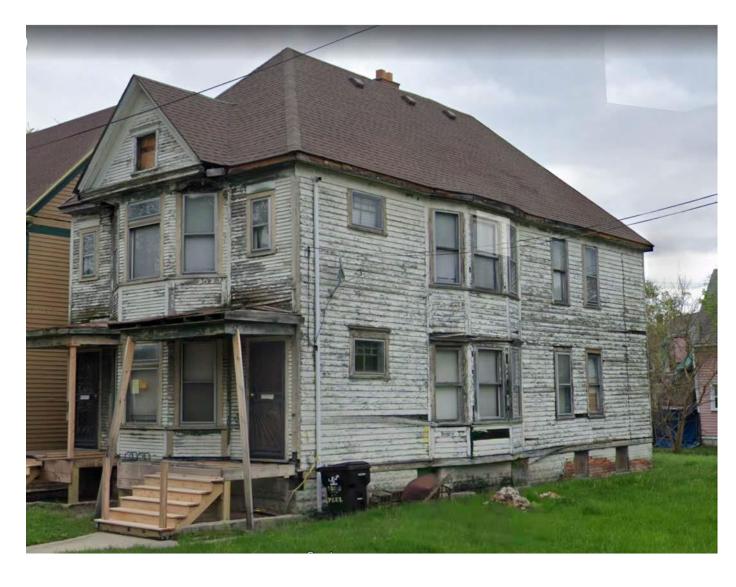

The exterior wood lap siding was removed due to lead paint and deterioration. Windows removed for repair.

PREVIOUS CONDITIONS OF THE PROPERTY

CURRENT CONDITIONS OF THE FRONT OF THE HOUSE

CURRENT CONDITIONS OF THE FRONT OF THE HOUSE

CURRENT CONDITIONS OF THE SOUTHERN SIDE OF THE HOUSE

CURRENT CONDITIONS OF THE SOUTHERN SIDE OF THE HOUSE