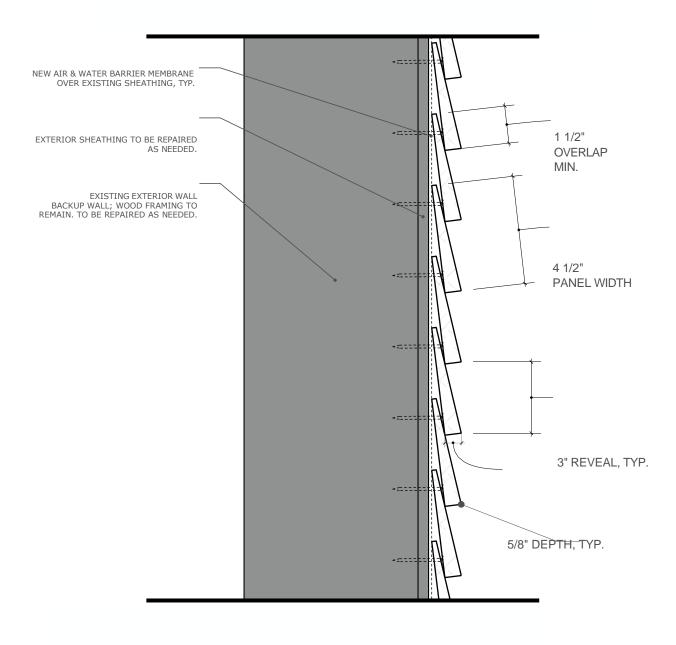

5" REVEAL TYP.

11/16" X 6 1/2" DIMENSIONAL CEDAR
OR PINE KILN DRIED EXTERIOR SIDING
TO BE PAINTED; TYP. 3/16" BEVEL AT
THE SHALLOW END.

2 3" REVEAL CEDAR/PINE SIDING DETAIL

NOTES:

- N/A

1 5" REVEAL CEDAR/PINE SIDING DETAIL

**A5** 

NEW AIR & WATER BARRIER MEMBRANE OVER EXISTING SHEATHING, TYP.

EXTERIOR SHEATHING TO BE REPAIRED

EXISTING EXTERIOR WALL BACKUP WALL; WOOD FRAMING TO REMAIN. TO BE REPAIRED AS NEEDED. 6 1/2" SIDING PANEL WIDTH

1 1/2" OVERLAP OF PANELS, MIN.

5/8" DEPTH, TYP.