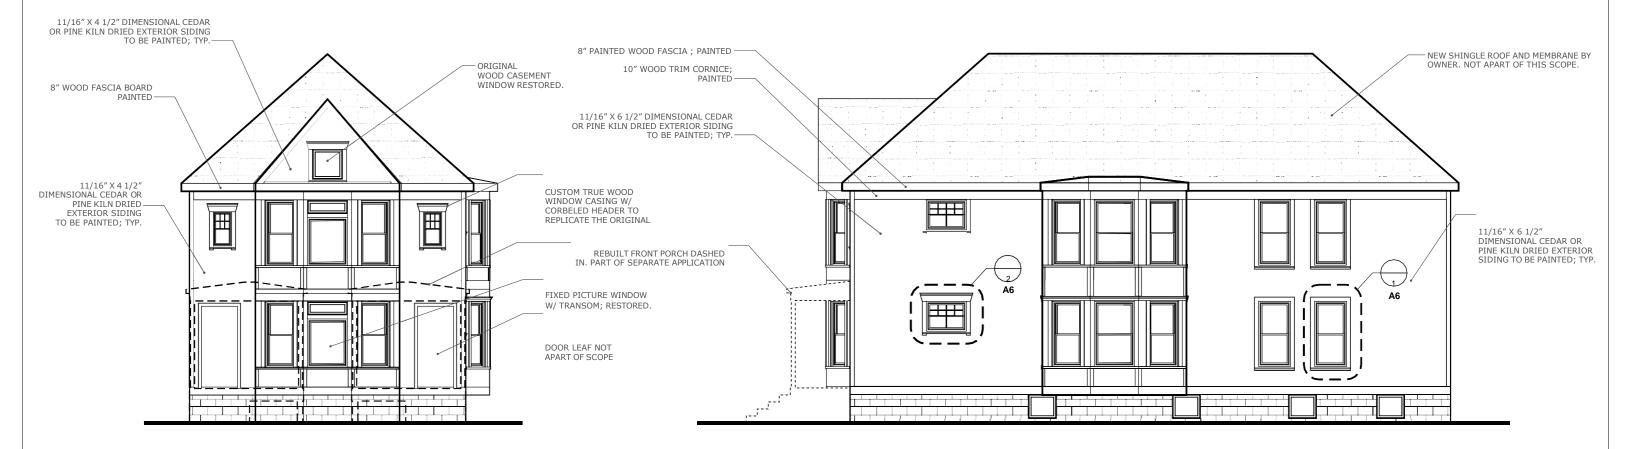

**CURRENT CONDITIONS OF THE PROPERTY** 

**SCALE** 

SCHEMATIC FOR FRONT ELEVATION

**SCHEMATIC FOR SIDES & REAR ELEVATIONS** 

#### NOTES:

- ALL EXISTING AND ORIGINAL WINDOWS WILL BE REPAIRED AS NEEDED AND REINSTALLED INTO THEIR ORIGINAL LOCATIONS.
- WHERE MISSING, REPLACEMENTS OF THE ORIGINAL WINDOW AND DOOR CASINGS MADE OF TRUE WOOD WILL BE INSTALLED TO MIMIC THEIR ORIGINALS AS BEST AS POSSIBLE.