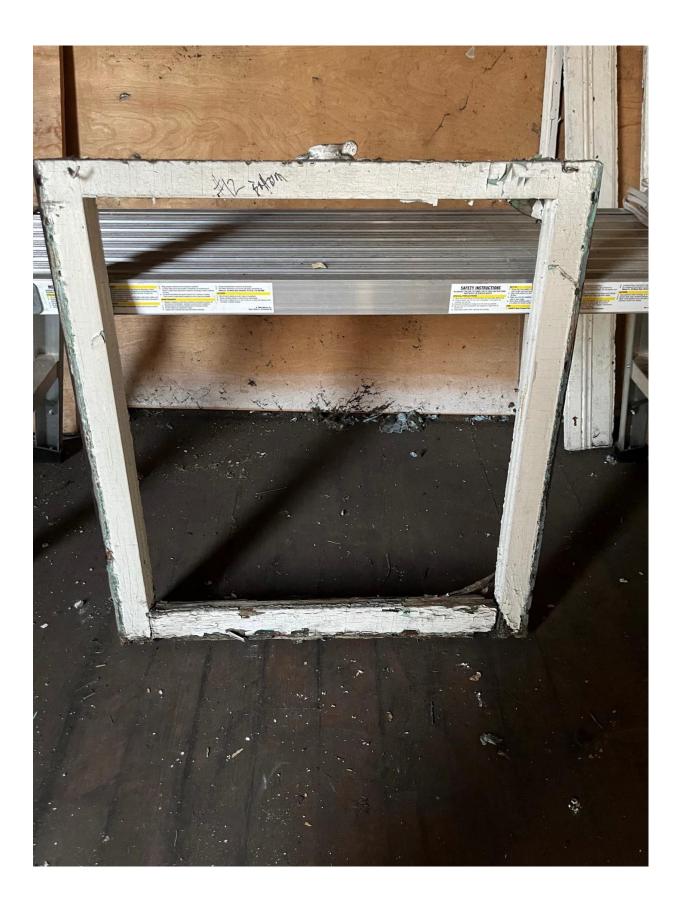

# L SIDING DETAILS

**DATE:** 31 August 2023

HISTORIC WEST VILLAGE NEIGHBORHOOD

A5

NOTES:

- ALL ORIGINAL WINDOWS WILL BE REPAIRED, REGLAZED, AND REFINISHED AS NEEDED BEFORE BEING REINSTALLED BACK INTO THEIR ORIGINAL OPENINGS. SOME WINDOWS CASING ARE STILL ON THE FACADE AND SOME ARE NOT. WHERE THEY ARE NOT, THEY WILL BE REBUILT IN WOOD TO MATCH THE EXISTING FORM AND DETAIL OF THE ORIGINAL CASINGS. BOTH THE WINDOW SASHES, FRAMES AND CASINGS WILL BE PAINTED ACCORDING TO APPROVED DETROIT HDC COLOR FAMILIES PRESENTED ON THE PREVIOUS PAGE.