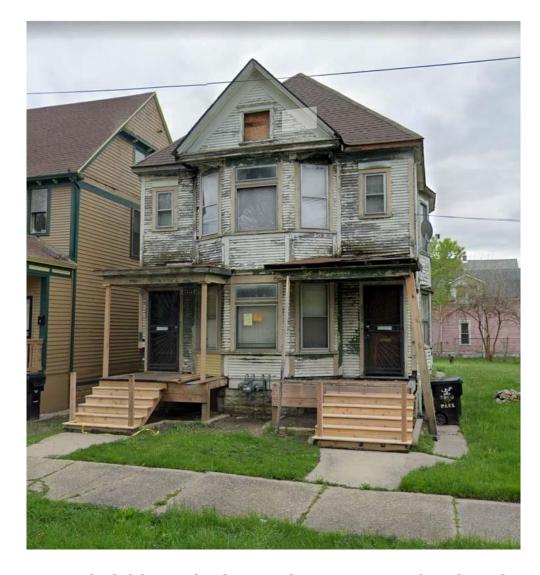

The exterior wood lap siding was removed due to lead paint and deterioration. Windows removed for repair.

PREVIOUS CONDITIONS OF THE PROPERTY

CURRENT CONDITIONS OF THE FRONT OF THE HOUSE

CURRENT CONDITIONS OF THE FRONT OF THE HOUSE

CURRENT CONDITIONS OF THE SOUTHERN SIDE OF THE HOUSE

CURRENT CONDITIONS OF THE SOUTHERN SIDE OF THE HOUSE