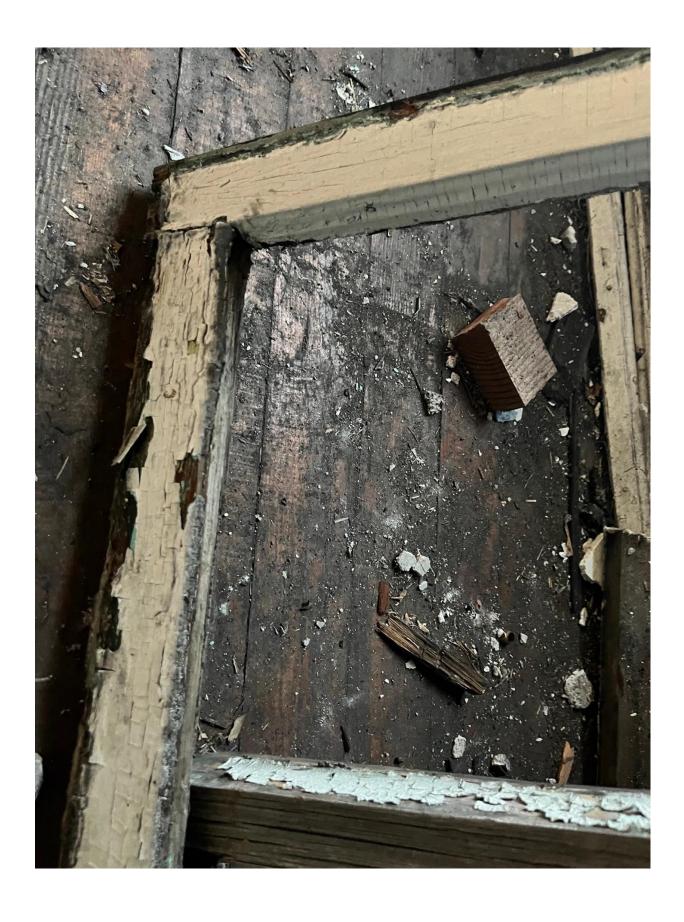

# L SIDING DETAILS

**DATE:** 31 August 2023

HISTORIC WEST VILLAGE NEIGHBORHOOD

A5

NOTES:

- ALL ORIGINAL WINDOWS WILL BE REPAIRED, REGLAZED, AND REFINISHED AS NEEDED BEFORE BEING REINSTALLED BACK INTO THEIR ORIGINAL OPENINGS. SOME WINDOWS CASING ARE STILL ON THE FACADE AND SOME ARE NOT. WHERE THEY ARE NOT, THEY WILL BE REBUILT IN WOOD TO MATCH THE EXISTING FORM AND DETAIL OF THE ORIGINAL CASINGS. BOTH THE WINDOW SASHES, FRAMES AND CASINGS WILL BE PAINTED ACCORDING TO APPROVED DETROIT HDC COLOR FAMILIES PRESENTED ON THE PREVIOUS PAGE.