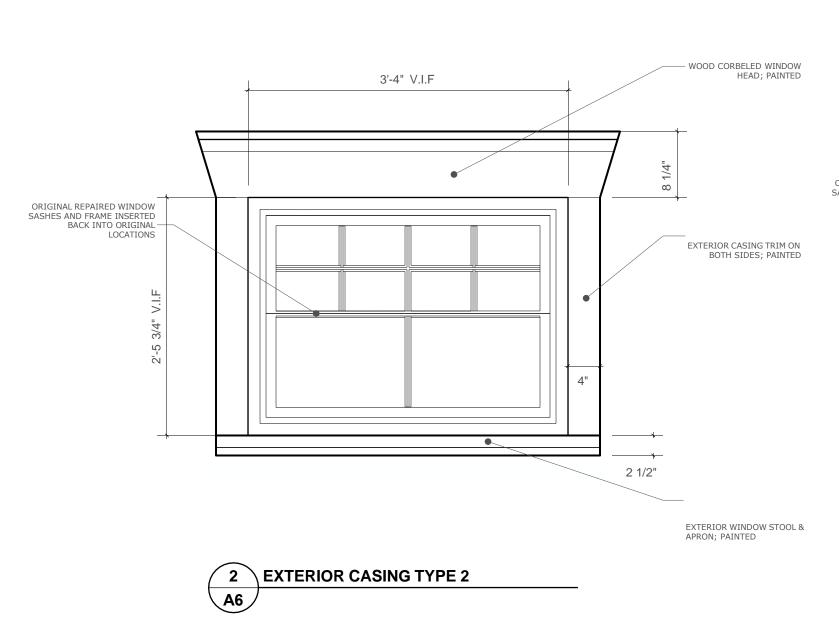

# L SIDING DETAILS

**DATE:** 31 August 2023

HISTORIC WEST VILLAGE NEIGHBORHOOD

A5

NOTES:

- ALL ORIGINAL WINDOWS WILL BE REPAIRED, REGLAZED, AND REFINISHED AS NEEDED BEFORE BEING REINSTALLED BACK INTO THEIR ORIGINAL OPENINGS. SOME WINDOWS CASING ARE STILL ON THE FACADE AND SOME ARE NOT. WHERE THEY ARE NOT, THEY WILL BE REBUILT IN WOOD TO MATCH THE EXISTING FORM AND DETAIL OF THE ORIGINAL CASINGS. BOTH THE WINDOW SASHES, FRAMES AND CASINGS WILL BE PAINTED ACCORDING TO APPROVED DETROIT HDC COLOR FAMILIES PRESENTED ON THE PREVIOUS PAGE.

**EXTERIOR CASING 1 A6** 

**WINDOW ELEVATIONS** 

C 2022 - FABRICK DESIGN. LLC PROJECT: SAINT DALIL DUDLEY FACADE DENOVATION CLIENT/OWNER - RENATA POLK

ADDRESS: 7908-7912 SAINT PAUL STREET

HISTORIC WEST VILLAGE NEIGHBORHOOD