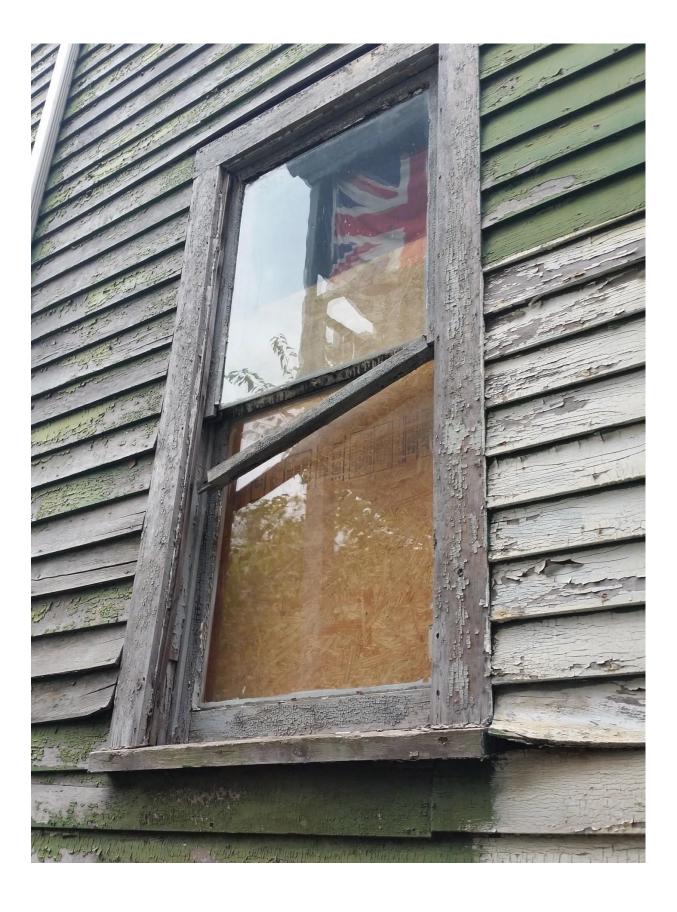

The exterior wood lap siding was removed due to lead paint and deterioration. Windows removed for repair.

APPLICANT'S RESPONSE & REQUEST. ALL OF THE ORIGINAL WINDOWS HAVE BEEN SALVAGED AND WILL BE REPAIRED, RESTORED, AND REFINISHED AS NEEDED TO THEN BE INSTALLED BACK INTO THEIR ORIGINAL LOCATIONS IN THE HOUSE TO BE REUSED. THE SCOPE OF REPAIRS VARIES AND WILL INTEL A MIXTURE OF SASH AND FRAME REPAIR, GLASS REPLACEMENT, NEW GLAZING, MUNTIN REPAIR WHERE NEEDED, AND OPERATION HARDWARE REPLACEMENT.