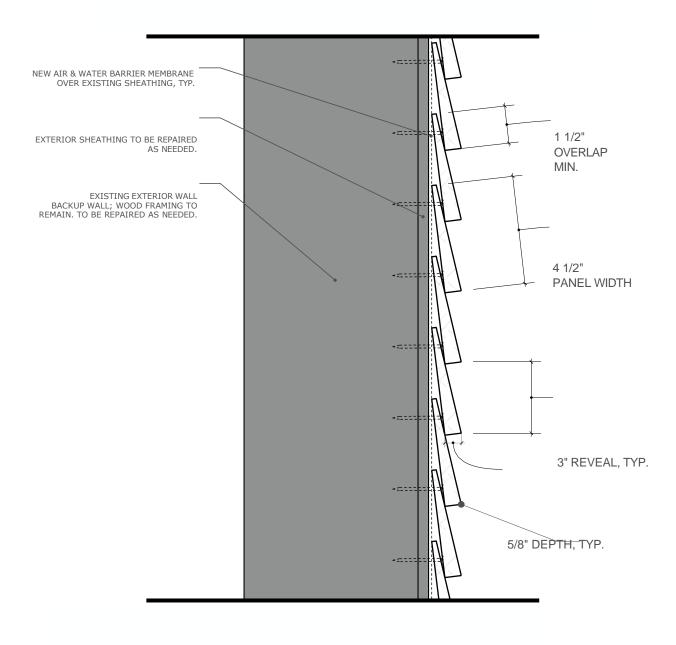

**A5** 

NEW AIR & WATER BARRIER MEMBRANE OVER EXISTING SHEATHING, TYP.

EXTERIOR SHEATHING TO BE REPAIRED

EXISTING EXTERIOR WALL BACKUP WALL; WOOD FRAMING TO REMAIN. TO BE REPAIRED AS NEEDED. 6 1/2" SIDING PANEL WIDTH

1 1/2" OVERLAP OF PANELS, MIN.

5/8" DEPTH, TYP.