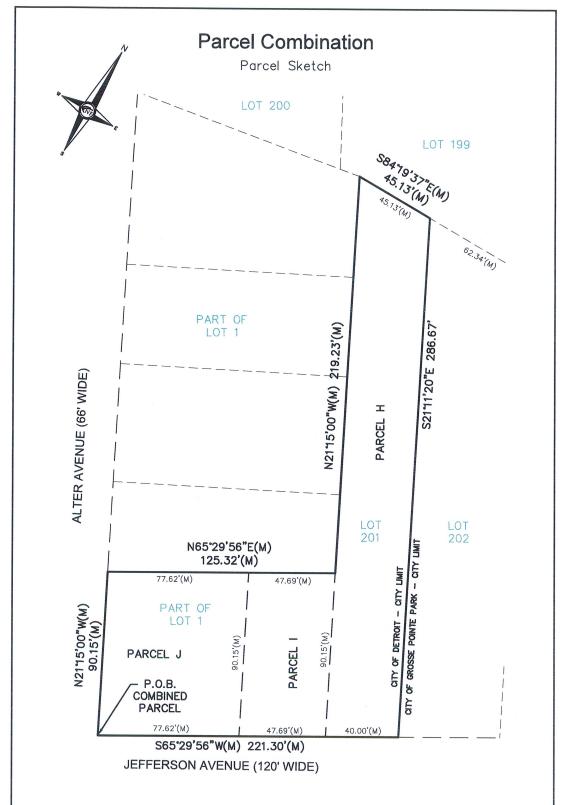

poration

Title: Nick Sizeland Name: City Manager

STATE OF

Michigan

Maryotege

**COUNTY OF** 

On this 3 day of March, 2023 before me personally appeared Nick Sizeland who, being by me duly sworn did say that he is the City Manager of City of Grosse Pointe Park, a Michigan municipal corporation aka The City of Grosse Pointe Park, a Michigan municipal corporation, and acknowledged to me that he executed the same in his/her/their authorized capacity(les), and that by his signature(s) on the instrument the person(s), or the entity

Printed Name: Novgan Kantanney

Wavowelle County, Michigan

upon behalf of which the person(s) acted, executed the instrument as the free act and deed of said corporation.

My Commission Expires: W(19/2003)
Acting in Wayne Country

# Combined Legal Description





NOWAK & FRAUS ENGINEERS 46777 WOODWARD AVE. PONTIAC, MI 48342-5032 TEL. (248) 332-7931 FAX. (248) 332-8257

#### BASIS OF BEARING

THE BASIS OF BEARING FOR THIS SURVEY WAS ESTABLISHED BY THE RIGHT OF WAY LINE OF MARYLAND AVENUE AS SHOWN ON TURNBULL AND EPSTEAN'S JEFFERSON AVE. SUB. OF PART OF LOT 1 OF ALTERS SUB. P.C. 570, ACCORDING TO THE PLAT THEREOF AS RECORDED IN LIBER 26 OF PLATS, PAGE 98, WAYNE COUNTY RECORDS.

 SCALE
 DATE
 DRAWN
 JOB NO.
 SHEET

 1" = 40'
 08-10-2022
 K.N.
 J678-01
 1 of 2

#### Parcel Combination

Legal Descriptions

#### LEGAL DESCRIPTIONS (PARCELS H, I, & J)

PER FIRST AMERICAN FILE NO. 887593, PRINTED 3/5/2020 LAND SITUATED IN THE COUNTY OF WAYNE, CITY OF DETROIT, STATE OF MICHIGAN DESCRIBED AS

LOT 201, OF TURNBULL AND EPSTEAN'S JEFFERSON AVE. SUB. OF PART