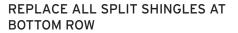

CROWN MOLDING AT BOTH SECOND
LEVEL WINDOWS TO BE REMAIN AND

BE REFINISHED/REPAINTED

TEMPORARY BLOCKING AT BAY WINDOW PANELING TO BE REMOVED

REPLACE MISSING AND SPLIT SHINGLES, NEW SHINGLES AT BOTTOM ROW

DUTCHMAN REPAIR REQUIRED AT CRACKED PANEL MOLDING CONCEALED BY METAL PANEL

REPLACE ENTIRE BOTTOM ROW OF MISSING/SPLIT SHINGLES

REPLACE DETERIORATED/SPLIT SUBSILL TO MATCH EXISITNG IN PROFILE AND TYPE

REPLACE ENTIRE BOTTOM ROW OF MISSING/SPLIT SHINGLES

ELEMENT TO BE REPAIRED OR REPLACED