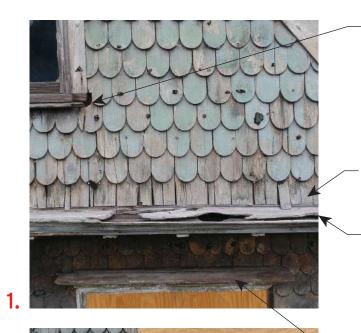

CROWN MOLDING AT BOTH SECOND
LEVEL WINDOWS TO BE REMAIN AND

BE REFINISHED/REPAINTED

TEMPORARY BLOCKING AT BAY WINDOW PANELING TO BE REMOVED

REPLACE MISSING AND SPLIT SHINGLES, NEW SHINGLES AT BOTTOM ROW

DUTCHMAN REPAIR REQUIRED AT CRACKED PANEL MOLDING CONCEALED BY METAL PANEL