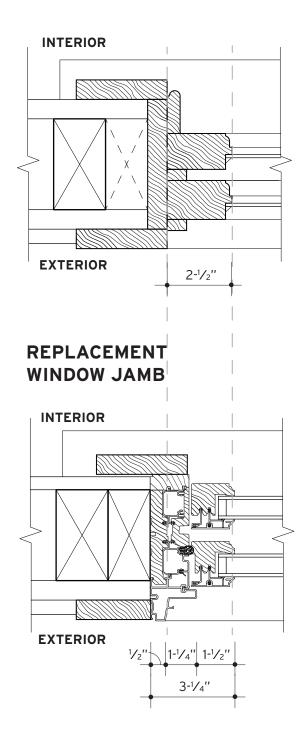

## ORIGINAL WINDOW JAMB DETAIL

ELEMENT TO BE REPAIRED OR REPLACED

DETERIORATED SUBSILL AT WINDOW ATTIC WINDOWS TO BE PATCHED

MISSING MOLDING AT ROOF SILL TO BE REPLACED TO MATCH EXISTING

DETERIORATED SILL CASING AT ROOF
OVERHANG TO BE REPLACED