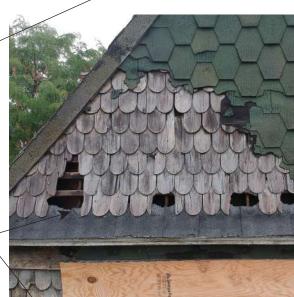

CROWN MOLDING AT BOTH SECOND
LEVEL WINDOWS TO BE REMAIN AND

BE REFINISHED/REPAINTED

TEMPORARY BLOCKING AT BAY WINDOW PANELING TO BE REMOVED

REPLACE MISSING AND SPLIT SHINGLES, NEW SHINGLES AT BOTTOM ROW

DUTCHMAN REPAIR REQUIRED AT CRACKED PANEL MOLDING CONCEALED BY METAL PANEL

REPLACE ENTIRE BOTTOM ROW OF MISSING/SPLIT SHINGLES

REPLACE DETERIORATED/SPLIT SUBSILL TO MATCH EXISITNG IN PROFILE AND TYPE

REPLACE ENTIRE BOTTOM ROW OF MISSING/SPLIT SHINGLES

ELEMENT TO BE REPAIRED OR REPLACED