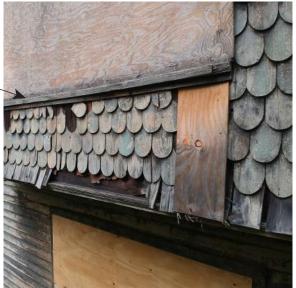

CROWN MOLDING AT BOTH SECOND
LEVEL WINDOWS TO BE REMAIN AND

BE REFINISHED/REPAINTED

TEMPORARY BLOCKING AT BAY WINDOW PANELING TO BE REMOVED

REPLACE MISSING AND SPLIT SHINGLES, NEW SHINGLES AT BOTTOM ROW

DUTCHMAN REPAIR REQUIRED AT CRACKED PANEL MOLDING CONCEALED BY METAL PANEL

REPLACE ENTIRE BOTTOM ROW OF MISSING/SPLIT SHINGLES

REPLACE DETERIORATED/SPLIT SUBSILL TO MATCH EXISITNG IN PROFILE AND TYPE

REPLACE ENTIRE BOTTOM ROW OF MISSING/SPLIT SHINGLES

ELEMENT TO BE REPAIRED OR REPLACED