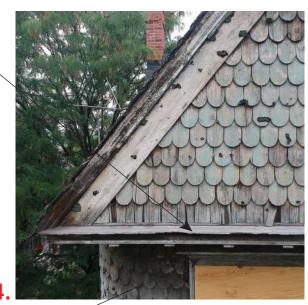

CROWN MOLDING AT BOTH SECOND
LEVEL WINDOWS TO BE REMAIN AND

BE REFINISHED/REPAINTED

TEMPORARY BLOCKING AT BAY WINDOW PANELING TO BE REMOVED

REPLACE MISSING AND SPLIT SHINGLES, NEW SHINGLES AT BOTTOM ROW

DUTCHMAN REPAIR REQUIRED AT CRACKED PANEL MOLDING CONCEALED BY METAL PANEL

REPLACE ENTIRE BOTTOM ROW OF MISSING/SPLIT SHINGLES

REPLACE DETERIORATED/SPLIT SUBSILL TO MATCH EXISITNG IN PROFILE AND TYPE

REPLACE ENTIRE BOTTOM ROW OF MISSING/SPLIT SHINGLES

ELEMENT TO BE REPAIRED OR REPLACED