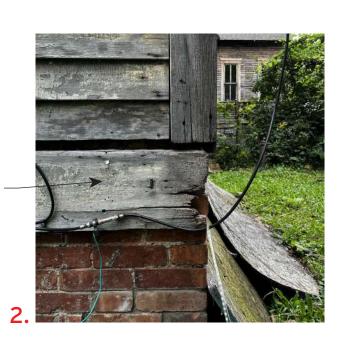

CROWN MOLDING AT BOTH SECOND
LEVEL WINDOWS TO BE REMAIN AND

BE REFINISHED/REPAINTED

TEMPORARY BLOCKING AT BAY WINDOW PANELING TO BE REMOVED

REPLACE MISSING AND SPLIT SHINGLES, NEW SHINGLES AT BOTTOM ROW

DUTCHMAN REPAIR REQUIRED AT CRACKED PANEL MOLDING CONCEALED BY METAL PANEL