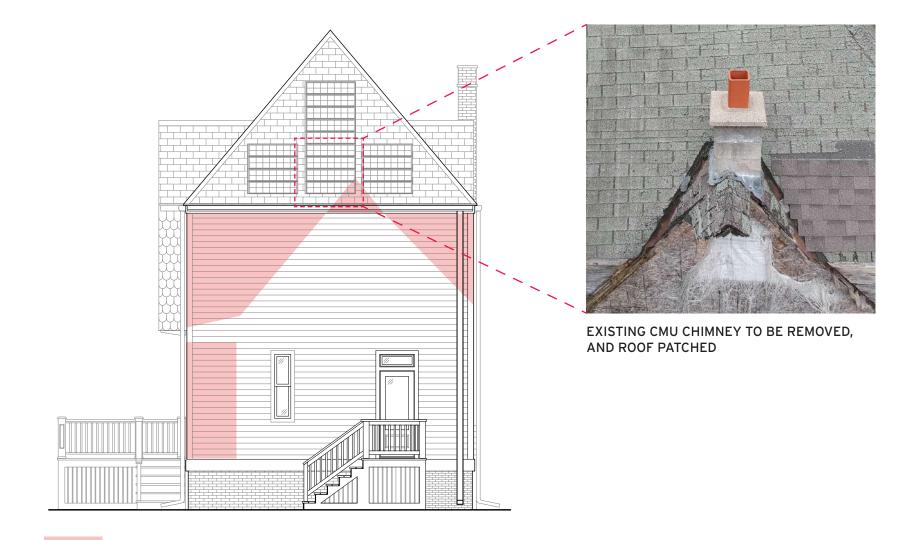

D TO MATCH EXISTING



DETERIORATED SILL CASING AT ROOF
OVERHANG TO BE REPLACED



CROWN MOLDING AT BOTH SECOND
LEVEL WINDOWS TO BE REMAIN AND

BE REFINISHED/REPAINTED

TEMPORARY BLOCKING AT BAY WINDOW PANELING TO BE REMOVED

REPLACE MISSING AND SPLIT SHINGLES, NEW SHINGLES AT BOTTOM ROW



DUTCHMAN REPAIR REQUIRED AT CRACKED PANEL MOLDING CONCEALED BY METAL PANEL

REPLACE MISSING SUBSILL DRIP EDGE ACROSS MAJORITY FIRST LEVEL BAY WINDOWS





ELEMENT TO BE REPAIRED OR REPLACED



REPLACE ENTIRE DETERIORATED BASE TRIM BOARD WITH PRESSURE-TREATED BOARD INSTALL UP TO BOTOM OF SIDING TO CLOSE EXISTING GAP



REPLACE ENTIRE BOTTOM ROW OF MISSING/SPLIT SHINGLES



REPLACE DETERIORATED/SPLIT SUBSILL TO MATCH EXISITNG IN PROFILE AND TYPE





REPLACE ENTIRE BOTTOM ROW OF MISSING/SPLIT SHINGLES





ELEMENT TO BE REPAIRED OR REPLACED

ALL EXISTING SIDING AND TEMPORARY SHEATHING AT REAR IS TO BE REMOVED AND REPLACED WITH NEW LAP-SIDING MATCHING EXISTING IN TYPE, PROFILE, AND EXPOSURE