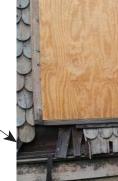

REPLACE MISSING SUBSILL DRIP EDGE ACROSS MAJORITY FIRST LEVEL BAY WINDOWS

ELEMENT TO BE REPAIRED OR REPLACED

REPLACE ENTIRE DETERIORATED BASE TRIM BOARD WITH PRESSURE-TREATED BOARD INSTALL UP TO BOTOM OF SIDING TO CLOSE EXISTING GAP