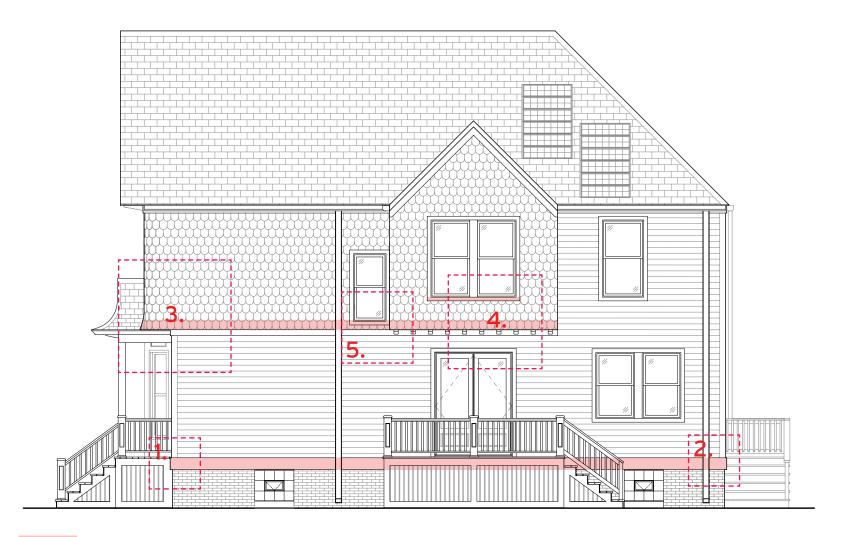

REPLACE MISSING SUBSILL DRIP EDGE ACROSS MAJORITY FIRST LEVEL BAY WINDOWS

ELEMENT TO BE REPAIRED OR REPLACED

REPLACE ENTIRE DETERIORATED BASE TRIM BOARD WITH PRESSURE-TREATED BOARD INSTALL UP TO BOTOM OF SIDING TO CLOSE EXISTING GAP