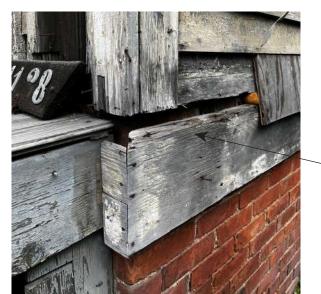

REPLACE MISSING SUBSILL DRIP EDGE ACROSS MAJORITY FIRST LEVEL BAY WINDOWS

ELEMENT TO BE REPAIRED OR REPLACED

REPLACE ENTIRE DETERIORATED BASE TRIM BOARD WITH PRESSURE-TREATED BOARD INSTALL UP TO BOTOM OF SIDING TO CLOSE EXISTING GAP