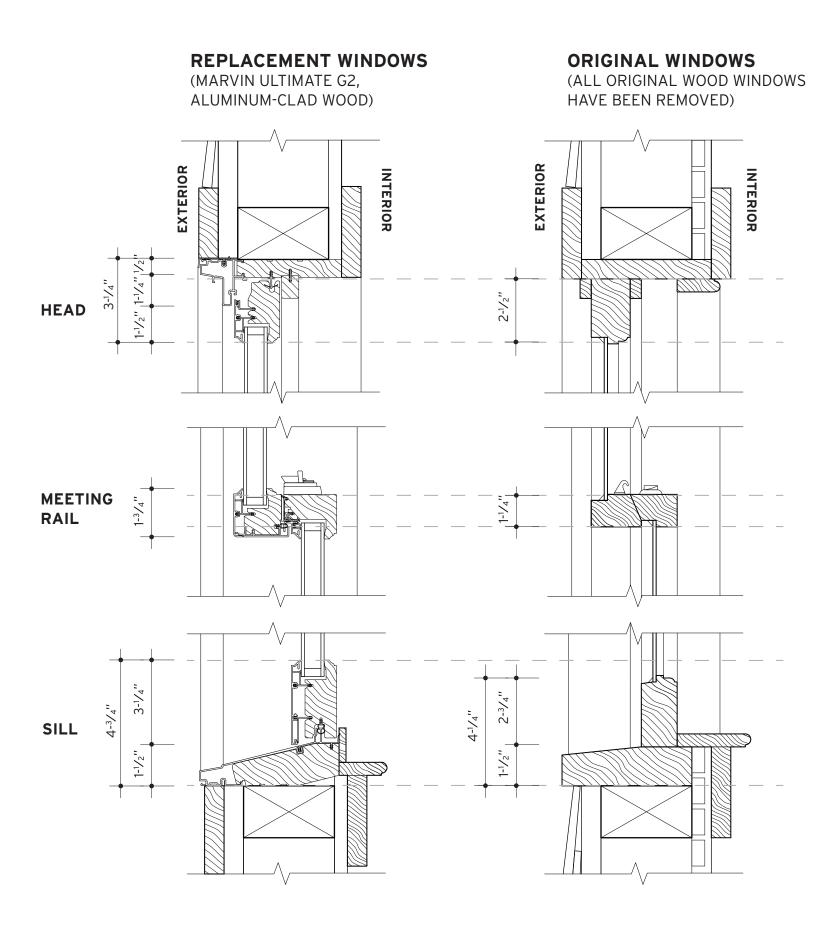

## 4138 LINCOLN RENOVATION WINDOW DETAILS

**SUBJECT**STUDIO

1577 ASH ST. DETROIT, MI

hi@subject-studio.com