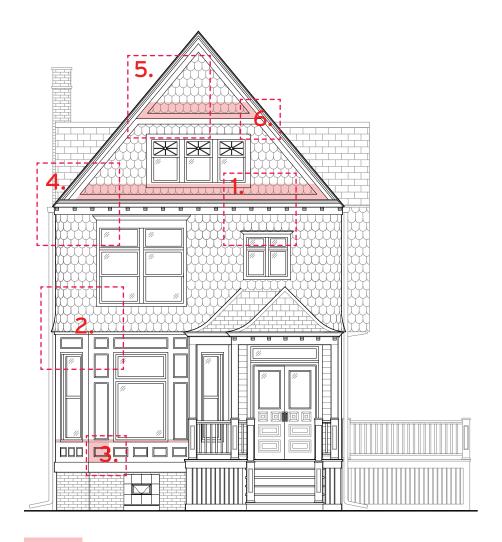

## ORIGINAL WINDOW JAMB DETAIL

ELEMENT TO BE REPAIRED OR REPLACED

DETERIORATED SUBSILL AT WINDOW ATTIC WINDOWS TO BE PATCHED

MISSING MOLDING AT ROOF SILL TO BE REPLACED TO MATCH EXISTING

DETERIORATED SILL CASING AT ROOF
OVERHANG TO BE REPLACED

CROWN MOLDING AT BOTH SECOND
LEVEL WINDOWS TO BE REMAIN AND

BE REFINISHED/REPAINTED

TEMPORARY BLOCKING AT BAY WINDOW PANELING TO BE REMOVED

REPLACE MISSING AND SPLIT SHINGLES, NEW SHINGLES AT BOTTOM ROW

DUTCHMAN REPAIR REQUIRED AT CRACKED PANEL MOLDING CONCEALED BY METAL PANEL

REPLACE MISSING SUBSILL DRIP EDGE ACROSS MAJORITY FIRST LEVEL BAY WINDOWS

ELEMENT TO BE REPAIRED OR REPLACED

REPLACE ENTIRE DETERIORATED BASE TRIM BOARD WITH PRESSURE-TREATED BOARD INSTALL UP TO BOTOM OF SIDING TO CLOSE EXISTING GAP

REPLACE ENTIRE BOTTOM ROW OF MISSING/SPLIT SHINGLES

REPLACE DETERIORATED/SPLIT SUBSILL TO MATCH EXISITNG IN PROFILE AND TYPE

REPLACE ENTIRE BOTTOM ROW OF MISSING/SPLIT SHINGLES

ELEMENT TO BE REPAIRED OR REPLACED

ALL EXISTING SIDING AND TEMPORARY SHEATHING AT REAR IS TO BE REMOVED AND REPLACED WITH NEW LAP-SIDING MATCHING EXISTING IN TYPE, PROFILE, AND EXPOSURE