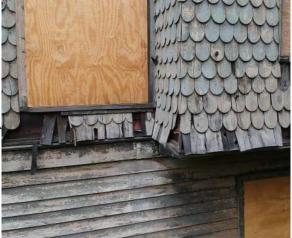

REPLACE MISSING SUBSILL DRIP EDGE ACROSS MAJORITY FIRST LEVEL BAY WINDOWS

ELEMENT TO BE REPAIRED OR REPLACED

REPLACE ENTIRE DETERIORATED BASE TRIM BOARD WITH PRESSURE-TREATED BOARD INSTALL UP TO BOTOM OF SIDING TO CLOSE EXISTING GAP

REPLACE ENTIRE BOTTOM ROW OF MISSING/SPLIT SHINGLES

REPLACE DETERIORATED/SPLIT SUBSILL TO MATCH EXISITNG IN PROFILE AND TYPE

REPLACE ENTIRE BOTTOM ROW OF MISSING/SPLIT SHINGLES

ELEMENT TO BE REPAIRED OR REPLACED