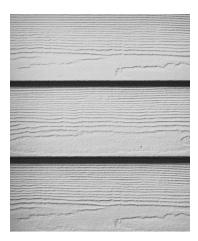

## HARDIE 7" PLANK LAP WOODDGRAIN SIDING PRIMED / PAINT TO MATCH HOUSE JAMES HARDIE