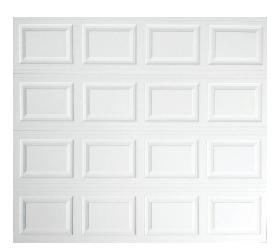

as had small repairs throughout the years to try and keep it as is, but it has reached a point where it may be beyond repair. Demolishing the garage and building a new one following the guidelines of the Historic District Commission would be the best option.

Scope of Work:

- Demo existing 2-car garage. Save brick for front of new garage.
- Break out existing garage floor.
- Pour new garage footing (42" deep) and new garage floor.
- Build new 54' x 24' garage with 3 garage doors.

Material List:

LANDMARK SHINGLES BURNT SIENNA CERTAINTEED ROOFING



ALUMINUM TRIM, SOFFIT & GUTTERS IMPERIAL BROWN QUALITY ALUMINUM PRODUCTS



## HARDIE 7" PLANK LAP WOODDGRAIN SIDING PRIMED / PAINT TO MATCH HOUSE JAMES HARDIE



## EXISTING BRICKS



## DOOR LINK GARAGE DOOR 410 WHITE DOORLINK GARAGE DOORS



## SERVICE DOOR PRE-HUNG 6 PANEL









EAST ELEVATION





NORTH ELEVATION