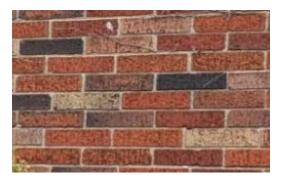

ot allow for a hip style at this enlarged size. The garage has had small repairs throughout the years to try and keep it as is, but it has reached a point where it may be beyond repair. Demolishing the garage and building a new one following the guidelines of the Historic District Commission would be the best option.

Scope of Work:

- Demo existing 2-car garage. Save brick for front of new garage.
- Break out existing garage floor.
- Pour new garage footing (42" deep) and new garage floor.
- Build new 54' x 24' garage with 3 garage doors.

Material List:

LANDMARK SHINGLES BURNT SIENNA CERTAINTEED ROOFING



ALUMINUM TRIM, SOFFIT & GUTTERS IMPERIAL BROWN QUALITY ALUMINUM PRODUCTS



## HARDIE 7" PLANK LAP WOODDGRAIN SIDING PRIMED / PAINT TO MATCH HOUSE JAMES HARDIE



## EXISTING BRICKS



## DOOR LINK GARAGE DOOR 410 WHITE DOORLINK GARAGE DOORS



## SERVICE DOOR PRE-HUNG 6 PANEL









EAST ELEVATION





NORTH ELEVATION