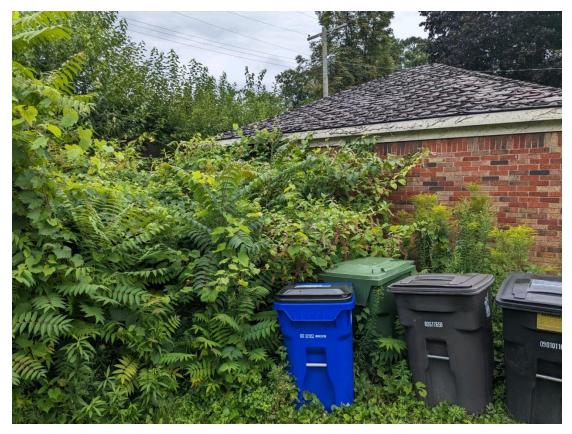

Italy American Construction proposes to build a 54'x 24' detached garage for Mr. Eric Ragland at 3777 Sturtevant. This house is located in the Russell Woods Historic District. We plan to demo the existing garage and save the bricks to use on the front of the garage. The existing garage is a combination of brick, block, and frame. The roof is not in great shape and the garage has settled. The option to expand the garage was discussed, but after inspecting the garage, we concluded that the foundation and roof are compromised. The rear wall of the garage is also missing brick, but it is hard to see right now because of the foliage. There is no way to enlarge the existing garage without tearing off the entire roof, since the existing roof line will not allow for a hip style at this enlarged size. The garage has had small repairs throughout the years to try and keep it as is, but it has reached a point where it may be beyond repair. Demolishing the garage and building a new one following the guidelines of the Historic District Commission would be the best option.