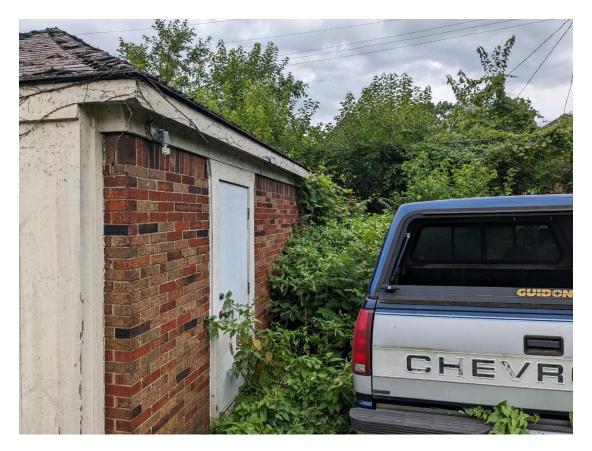

Italy American Construction proposes to build a 54'x 24' detached garage for Mr. Eric Ragland at 3777 Sturtevant. This house is located in the Russell Woods Historic District. We plan to demo the existing garage and save the bricks to use on the front of the garage. The existing garage is a combination of brick, block, and frame. The roof is not in great shape and the garage has settled. The option to expand the garage was discussed, but after inspecting the garage, we concluded that the foundation and roof are compromised. The rear wall of the garage is also missing brick, but it is hard to see right now because of the foliage. There is no way to enlarge the existing garage without tearing off the entire roof, since the existing roof line will not allow for a hip style at this enlarged size. The garage has had small repairs throughout the years to try and keep it as is, but it has reached a point where it may be beyond repair. Demolishing the garage and building a new one following the guidelines of the Historic District Commission would be the best option.