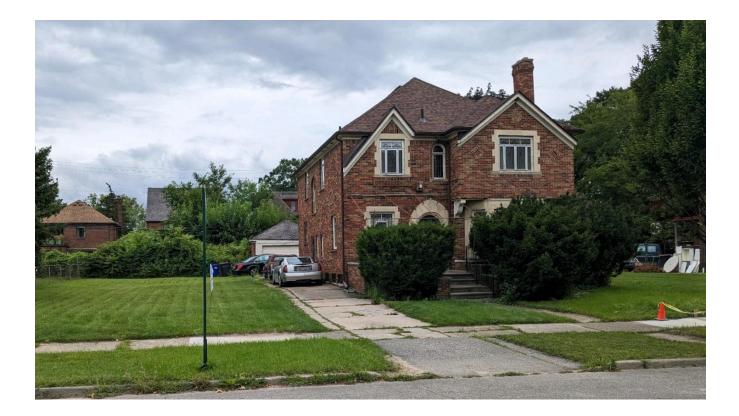

Italy American Construction proposes to build a 54'x 24' detached garage for Mr. Eric Ragland at 3777 Sturtevant. This house is located in the Russell Woods Historic District. We plan to demo the existing garage and save the bricks to use on the front of the garage. The existing garage is a combination of brick, block, and frame. The roof is not in great shape and the garage has settled. The option to expand the garage was discussed, but after inspecting the garage, we concluded that the foundation and roof are compromised. The rear wall of the garage is also missing brick, but it is hard to see right now because of the foliage. There is no way to enlarge the existing garage without tearing off the entire roof, since the existing roof line will not allow for a hip style at this enlarged size. The garage has had small repairs throughout the years to try and keep it as is, but it has reached a point where it may be beyond repair. Demolishing the garage and building a new one following the guidelines of the Historic District Commission would be the best option.