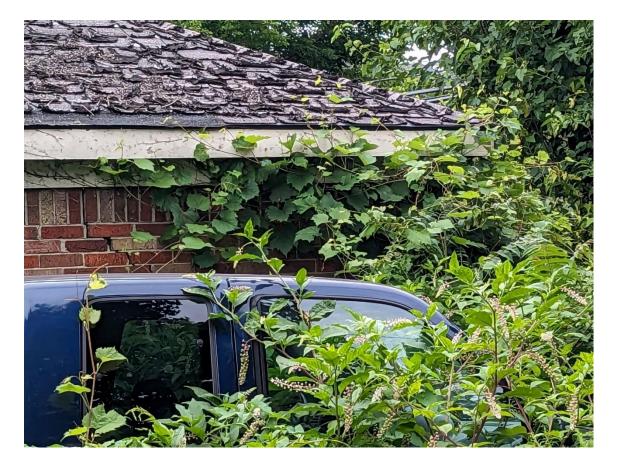

Italy American Construction proposes to build a 54'x 24' detached garage for Mr. Eric Ragland at 3777 Sturtevant. This house is located in the Russell Woods Historic District. We plan to demo the existing garage and save the bricks to use on the front of the garage. The existing garage is a combination of brick, block, and frame. The roof is not in great shape and the garage has settled. The option to expand the garage was discussed, but after inspecting the garage, we concluded that the foundation and roof are compromised. The rear wall of the garage is also missing brick, but it is hard to see right now because of the foliage. There is no way to enlarge the existing garage without tearing off the entire roof, since the existing roof line will not allow for a hip style at this enlarged size. The garage has had small repairs throughout the years to try and keep it as is, but it has reached a point where it may be beyond repair. Demolishing the garage and building a new one following the guidelines of the Historic District Commission would be the best option.