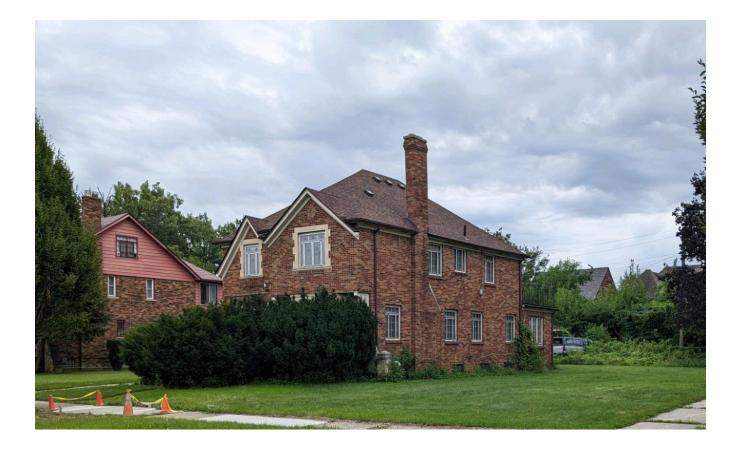

Italy American Construction proposes to build a 54'x 24' detached garage for Mr. Eric Ragland at 3777 Sturtevant. This house is located in the Russell Woods Historic District. We plan to demo the existing garage and save the bricks to use on the front of the garage. The existing garage is a combination of brick, block, and frame. The roof is not in great shape and the garage has settled. The option to expand the garage was discussed, but after inspecting the garage, we concluded that the foundation and roof are compromised. The rear wall of the garage is also missing brick, but it is hard to see right now because of the foliage. There is no way to enlarge the existing garage without tearing off the entire roof, since the existing roof line will not allow for a hip style at this enlarged size. The garage has had small repairs throughout the years to try and keep it as is, but it has reached a point where it may be beyond repair. Demolishing the garage and building a new one following the guidelines of the Historic District Commission would be the best option.