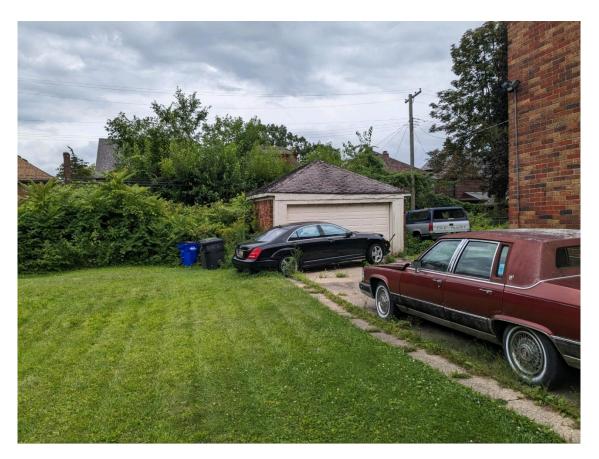

Italy American Construction proposes to build a 54'x 24' detached garage for Mr. Eric Ragland at 3777 Sturtevant. This house is located in the Russell Woods Historic District. We plan to demo the existing garage and save the bricks to use on the front of the garage. The existing garage is a combination of brick, block, and frame. The roof is not in great shape and the garage has settled. The option to expand the garage was discussed, but after inspecting the garage, we concluded that the foundation and roof are compromised. The rear wall of the garage is also missing brick, but it is hard to see right now because of the foliage. There is no way to enlarge the existing garage without tearing off the entire roof, since the existing roof line will not allow for a hip style at this enlarged size. The garage has had small repairs throughout the years to try and keep it as is, but it has reached a point where it may be beyond repair. Demolishing the garage and building a new one following the guidelines of the Historic District Commission would be the best option.

Scope of Work:

- Demo existing 2-car garage. Save brick for front of new garage.
- Break out existing garage floor.
- Pour new garage footing (42" deep) and new garage floor.
- Build new 54' x 24' garage with 3 garage doors.