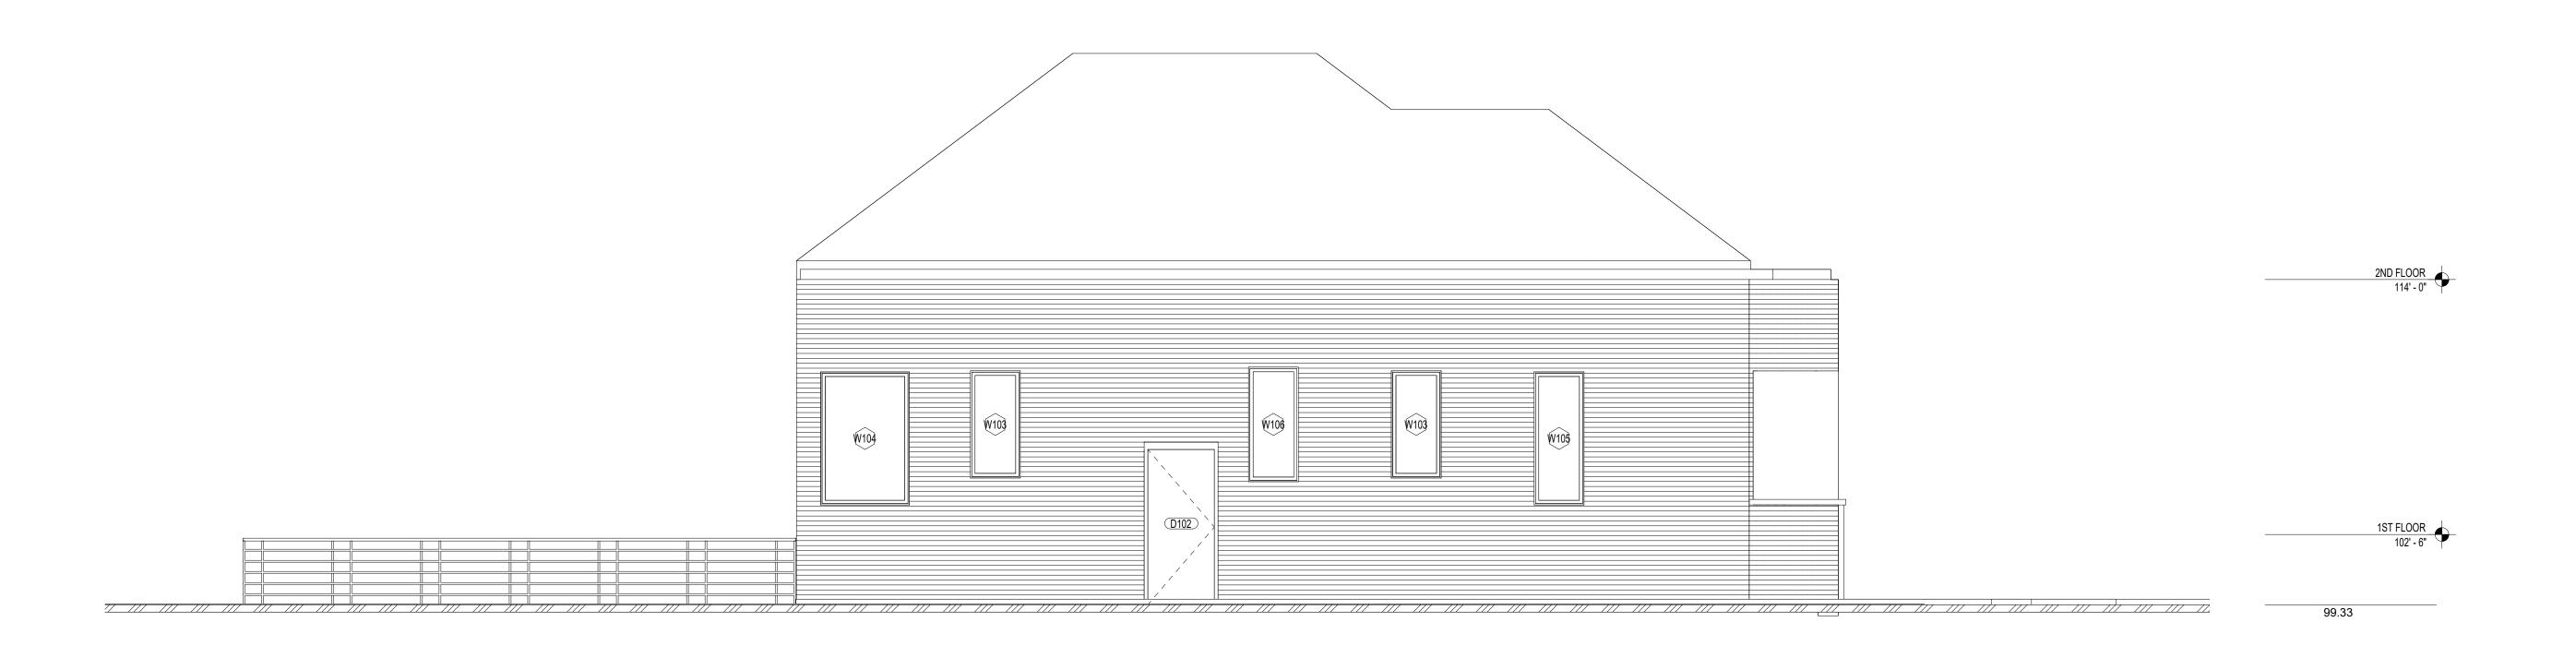

DEMO NORTH ELEVATION

1/4" = 1'-0"

DEMO WEST ELEVATION

1/4" = 1'-0"

# Design Development

23025

DATE: PROJECT #:

**DEMO EXTERIOR ELEVATIONS** 

CODED NOTES - EXTERIOR... INSTALL PLASTER (FINAL SELECTION BY OWNER)

KEYNOTES

B201 INSTALL STONE VENEER SIDING (FINAL SELECTION BY OWNER)