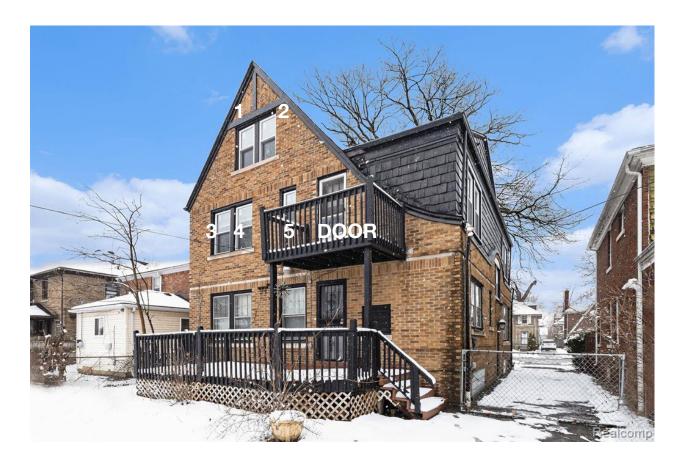

#### **BACK**

1 & 2 THIRD FLOOR Wood - Double Hung RO 29" X45 1/2" Entered as FS 28" X45"

3 & 4 Wood - Double Hung RO 35" X58 1/2" Entered as ES 34"  $\times$  58"

**5** Wood - Double Hung RO 22" × 25 1/2" Entereda s FS 21" X25"

Main floor windows remaining the same. No SDL's