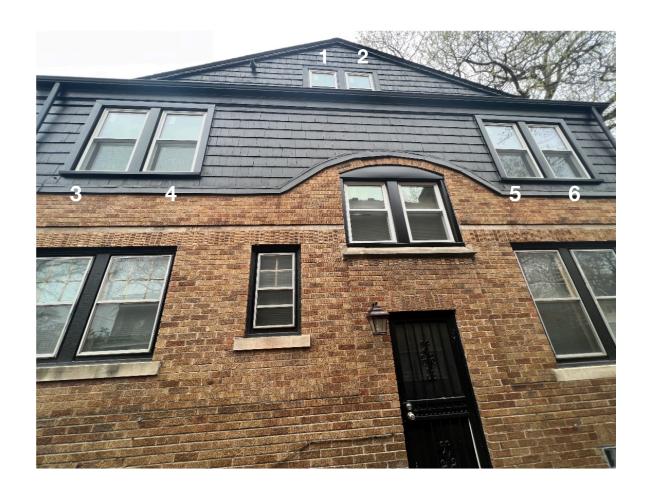

## **FULLERTON - LEFT SIDE**

1 & 2 THIRD FLOOR Wood - Double Hung RO 31" ¥ 54 1/2" Entered as FS 30" X54"

**3, 4, 5, 6** Wood - Double Hung RO 33" × 58 1/2" Entered as FS 32" X58"

Main floor windows to remain the same. No SDL's