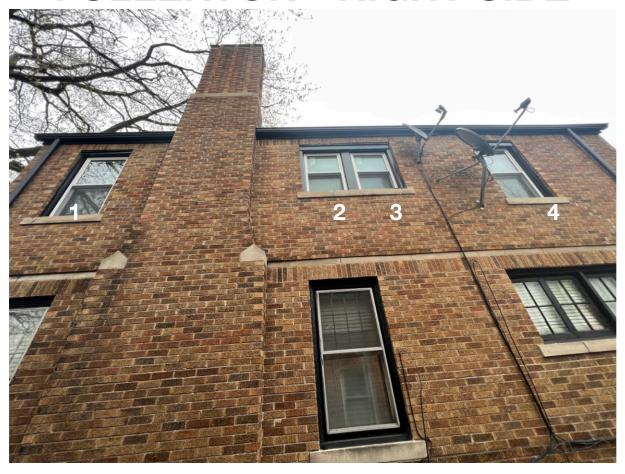

# **FULLERTON - RIGHT SIDE**

**1 & 4** Wood - Double Hung RO 35" X58 1/2" Entered as ES 34"  $\times$  58"

2 & 3 Wood - Double Hung RO 33" × 58 1/2" Entered as FS 32" X58"

Main floor windows to remain the same. No SDL's