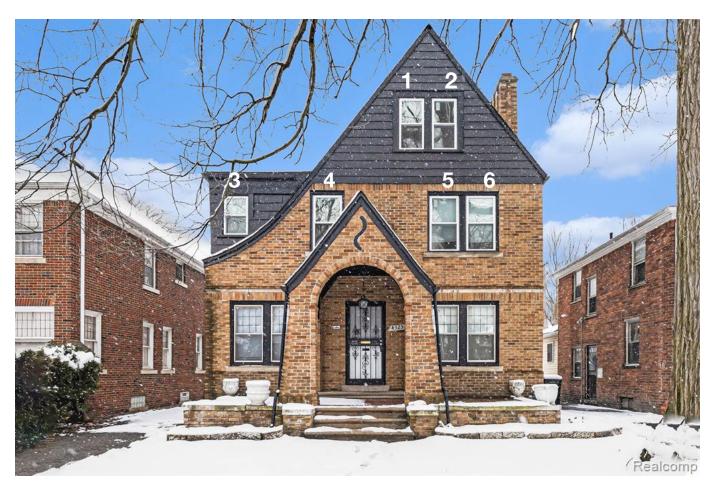

### **FULLERTON WINDOWS**

#### **FRONT**

**1 & 2.** THIRD FLOOR Wood - Double Hung RO 29" X54 1/2" Entered as FS 28" X54"

3 Wood - Double H u n g RO 22"  $\times$  25 1/2" Entered as FS 21" X25"

4 Wood - Double Hung BO 29" X46 1/2" Entered as FS 2 8 " X 4 6 "

**5 & 6** Wood - Double Hung RO 35" X58 1/2" Entered as ES 34" × 58"

Main floor windows remaining the same. No SDL's