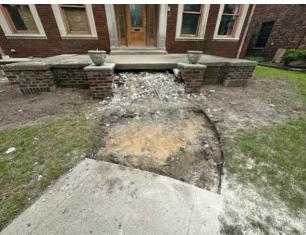

## Masonry tuckpointing and porch repairs

- Tuckpoint bricks around the house, porch and replace cement steps with cement.
- Fabricate porch rail to match original