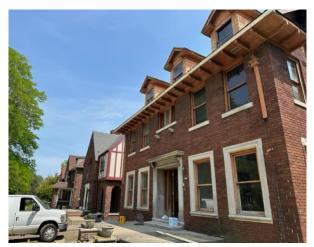

### **Facia and Soffit repairs**

- Replaced rotted and missing facia and soffit with like-kind wood. All exterior wood trim will be primed and painted (Blackish Green or acceptable color from Color System F).
- New seamless aluminum gutters and down spouts (white in color) will be installed.

# Facia and Soffit repairs (continued)