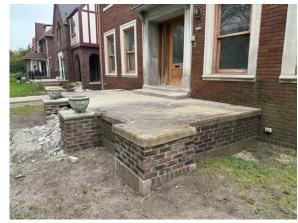

## Masonry tuckpointing and porch repairs

- Tuckpoint bricks around the house, porch and replace cement steps with cement.
- Fabricate porch rail to match original