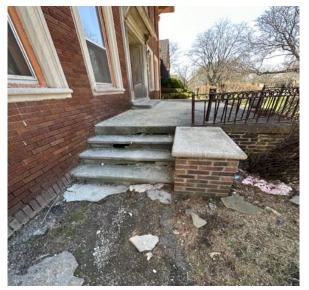

## Masonry tuckpointing and porch repairs

- Tuckpoint bricks around the house, porch and replace cement steps with cement.
- Fabricate porch rail to match original