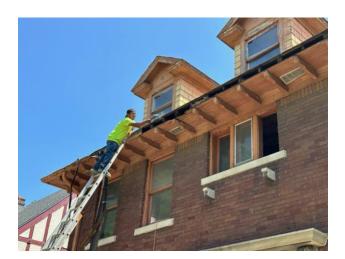

### **Facia and Soffit repairs**

- Replaced rotted and missing facia and soffit with like-kind wood. All exterior wood trim will be primed and painted (Blackish Green or acceptable color from Color System F).
- New seamless aluminum gutters and down spouts (white in color) will be installed.

# Facia and Soffit repairs (continued)