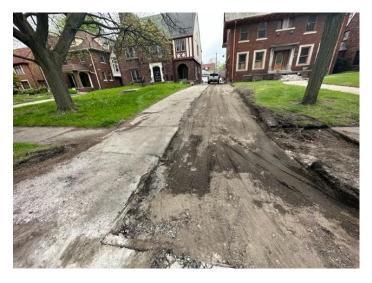

## **Driveway Replacement**

Replace cement covered asphalt driveway with cement driveway.