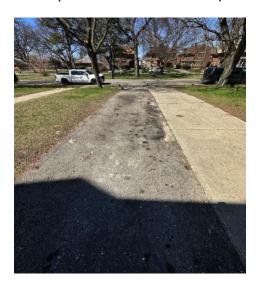

## **Driveway Replacement**

Replace cement covered asphalt driveway with cement driveway.