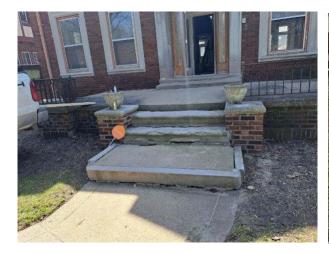

## Masonry tuckpointing and porch repairs

- Tuckpoint bricks around the house, porch and replace cement steps with cement.
- Fabricate porch rail to match original

# Masonry tuckpointing and porch repairs (continued)