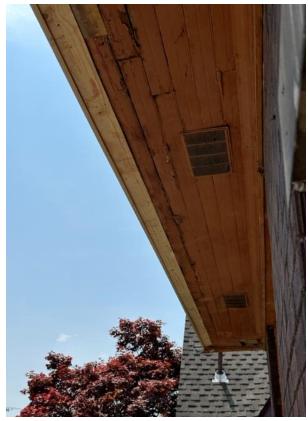

### **Facia and Soffit repairs**

- Replaced rotted and missing facia and soffit with like-kind wood. All exterior wood trim will be primed and painted (Blackish Green or acceptable color from Color System F).
- New seamless aluminum gutters and down spouts (white in color) will be installed.

# Facia and Soffit repairs (continued)