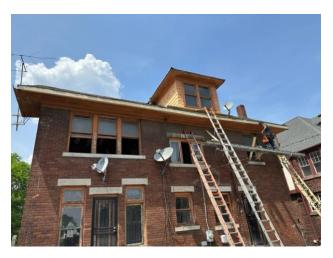

### **Facia and Soffit repairs**

- Replaced rotted and missing facia and soffit with like-kind wood. All exterior wood trim will be primed and painted (Blackish Green or acceptable color from Color System F).
- New seamless aluminum gutters and down spouts (white in color) will be installed.

# Facia and Soffit repairs (continued)