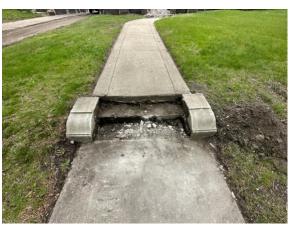

## Masonry tuckpointing and porch repairs

- Tuckpoint bricks around the house, porch and replace cement steps with cement.
- Fabricate porch rail to match original