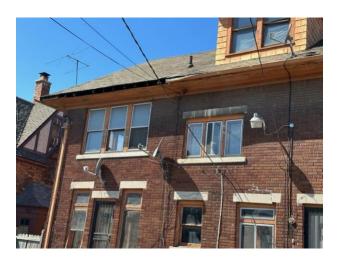

### **Facia and Soffit repairs**

- Replaced rotted and missing facia and soffit with like-kind wood. All exterior wood trim will be primed and painted (Blackish Green or acceptable color from Color System F).
- New seamless aluminum gutters and down spouts (white in color) will be installed.

# Facia and Soffit repairs (continued)