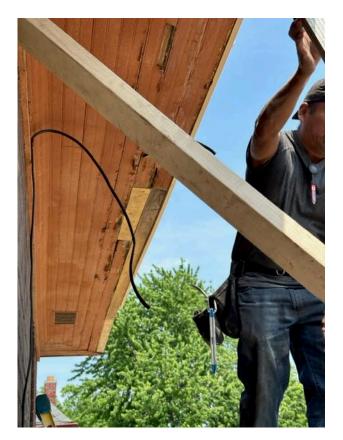

### **Facia and Soffit repairs**

- Replaced rotted and missing facia and soffit with like-kind wood. All exterior wood trim will be primed and painted (Blackish Green or acceptable color from Color System F).
- New seamless aluminum gutters and down spouts (white in color) will be installed.

# Facia and Soffit repairs (continued)