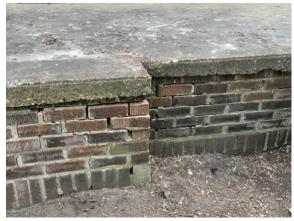

## Masonry tuckpointing and porch repairs

- Tuckpoint bricks around the house, porch and replace cement steps with cement.
- Fabricate porch rail to match original

# Masonry tuckpointing and porch repairs (continued)