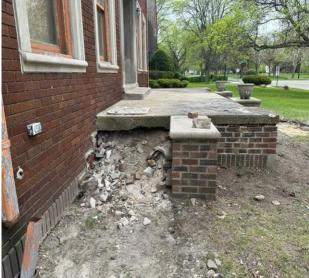

## Masonry tuckpointing and porch repairs

- Tuckpoint bricks around the house, porch and replace cement steps with cement.
- Fabricate porch rail to match original

# Masonry tuckpointing and porch repairs (continued)