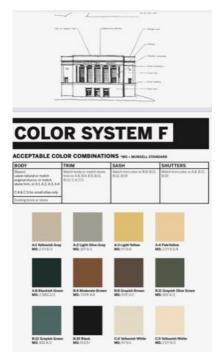

### **Facia and Soffit repairs**

- Replaced rotted and missing facia and soffit with like-kind wood. All exterior wood trim will be primed and painted (Blackish Green or acceptable color from Color System F).
- New seamless aluminum gutters and down spouts (white in color) will be installed.