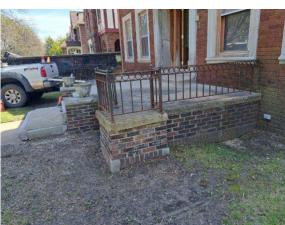

### **Facia and Soffit repairs**

- Replaced rotted and missing facia and soffit with like-kind wood. All exterior wood trim will be primed and painted (Blackish Green or acceptable color from Color System F).
- New seamless aluminum gutters and down spouts (white in color) will be installed.









# Facia and Soffit repairs (continued)







## Masonry tuckpointing and porch repairs

- Tuckpoint bricks around the house, porch and replace cement steps with cement.
- Fabricate porch rail to match original









# Masonry tuckpointing and porch repairs (continued)









## **Driveway Replacement**

Replace cement covered asphalt driveway with cement driveway.