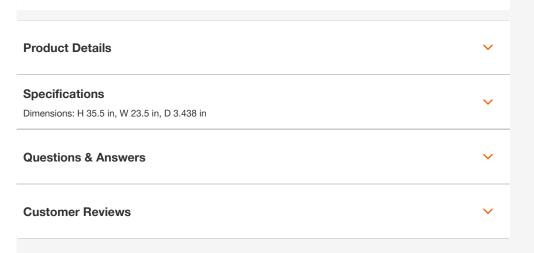

5/4/23, 7:58 AM

Ply Gem 23.5 in. x 35.5 in. Select Series Single Hung Vinyl Bronze Window with HPSC Glass and Screen Included 24x36SELSH - ...

Home / Doors & Windows / Windows / Single Hung Windows

Internet #321619547 Model #24x36SELSH UPC Code #099612043826 Store SKU #100917893