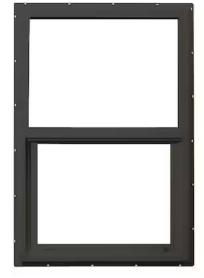

## 23.5 in. x 35.5 in. Select Series Single Hung Vinyl Bronze Window with HPSC Glass and Screen Included

★★★★★ Questions & Answers

EXTERIOR

PREFERRED PRICING 🛈

Pay **\$280.55** after **\$25 OFF** your total qualifying purchase upon opening a new card. () Apply for a Pro Xtra Credit Card