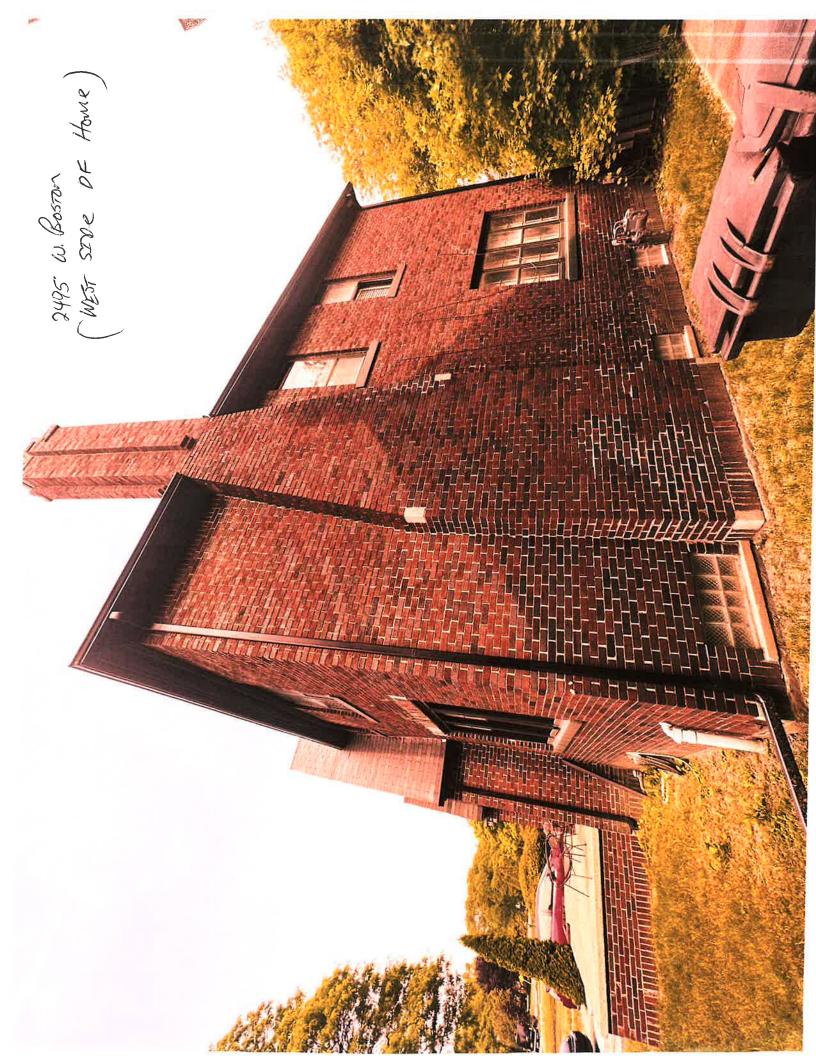

For the Commission:

Pringin herdy

Benjamin Buckley

Detroit Historic District Commission

REAK OF HOME (SOUTH) says W. Boston

2495 W. Bastan)
(BAST SEAR OF Home)