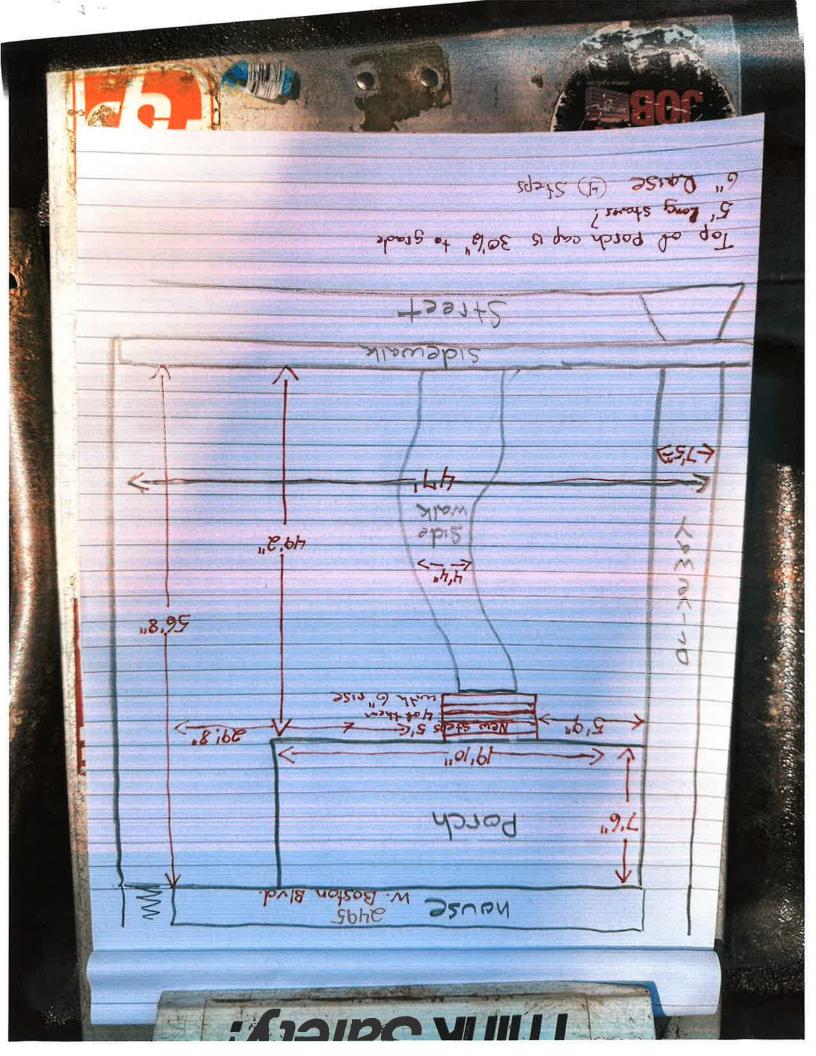

Rebuild front porch to match conditions in designation photograph (attached to this COA), including and brick knee wall with limestone coping and new limestone steps, per the submitted application materials.