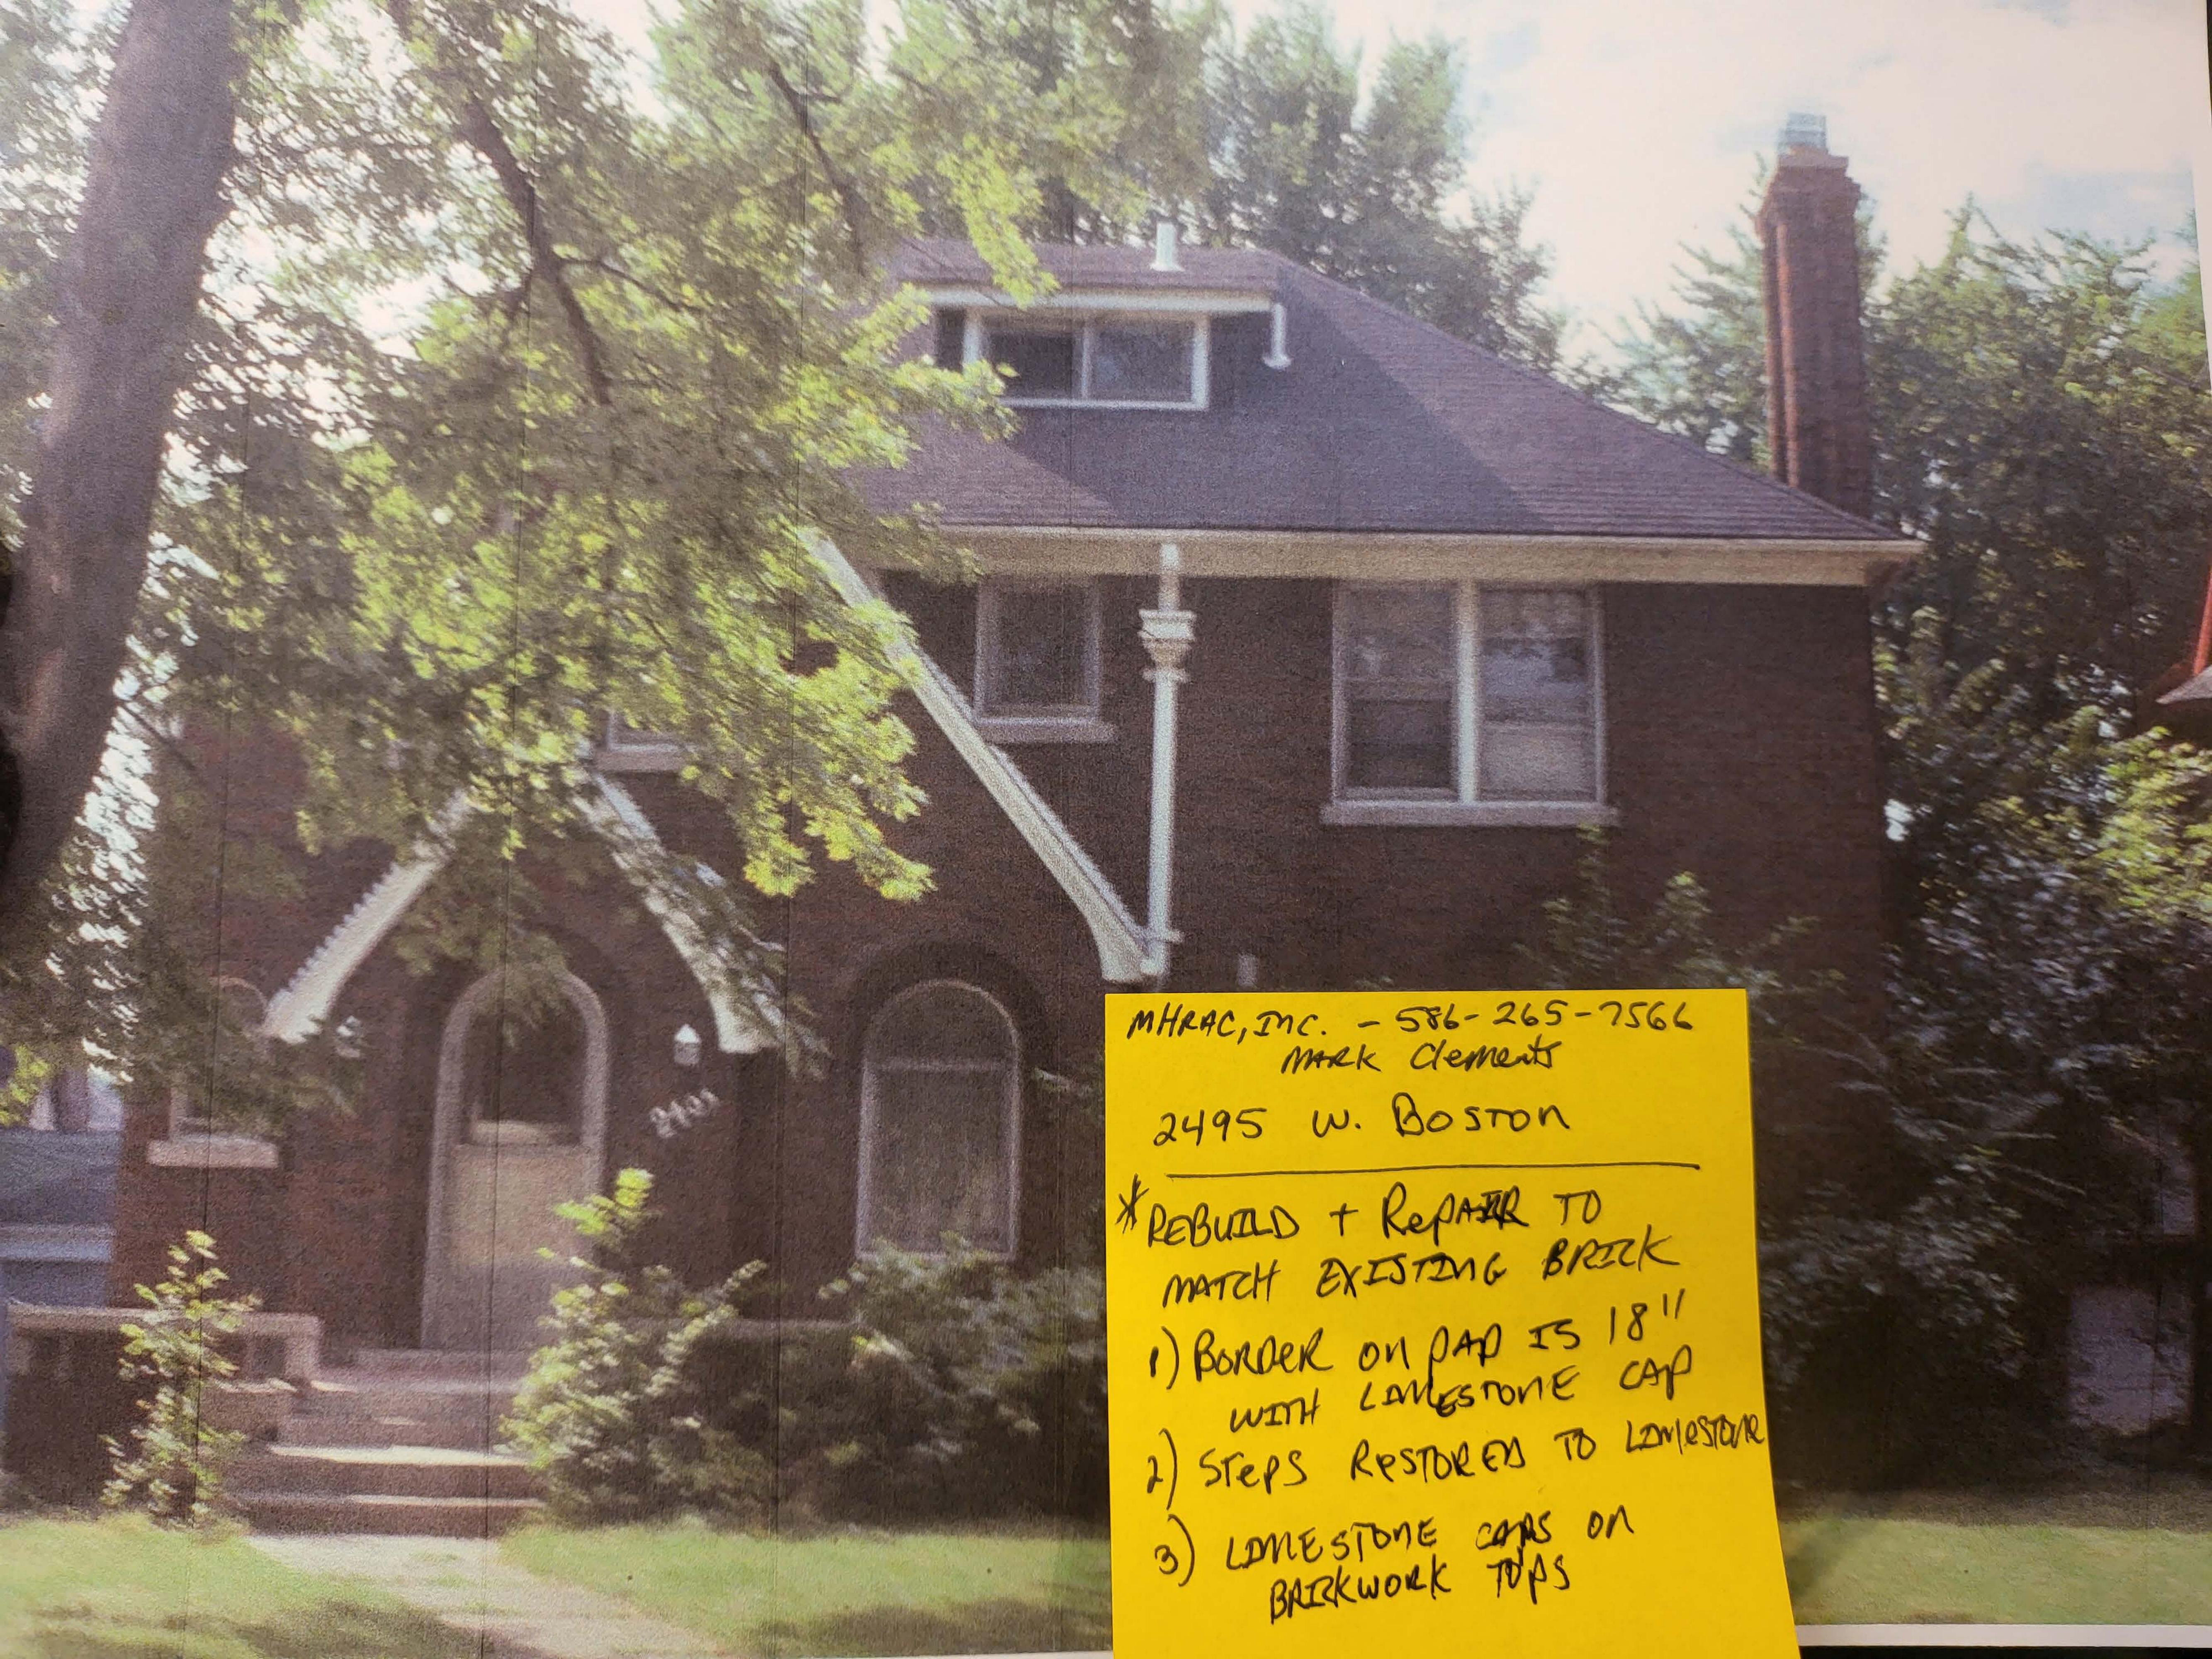

## CERTIFICATE OF APPROPRIATENESS (ADMINISTRATIVE APPROVAL)

Mark Clements MHRAC Inc. 20836 Hall Rd. #273 Clinton Twp., MI 48038

RE: Application Number 24-8424; 2495 W. Boston; Boston-Edison Historic District Project Scope: Rebuild Front Porch

Rebuild front porch to match conditions in designation photograph (attached to this COA), including and brick knee wall with limestone coping and new limestone steps, per the submitted application materials.