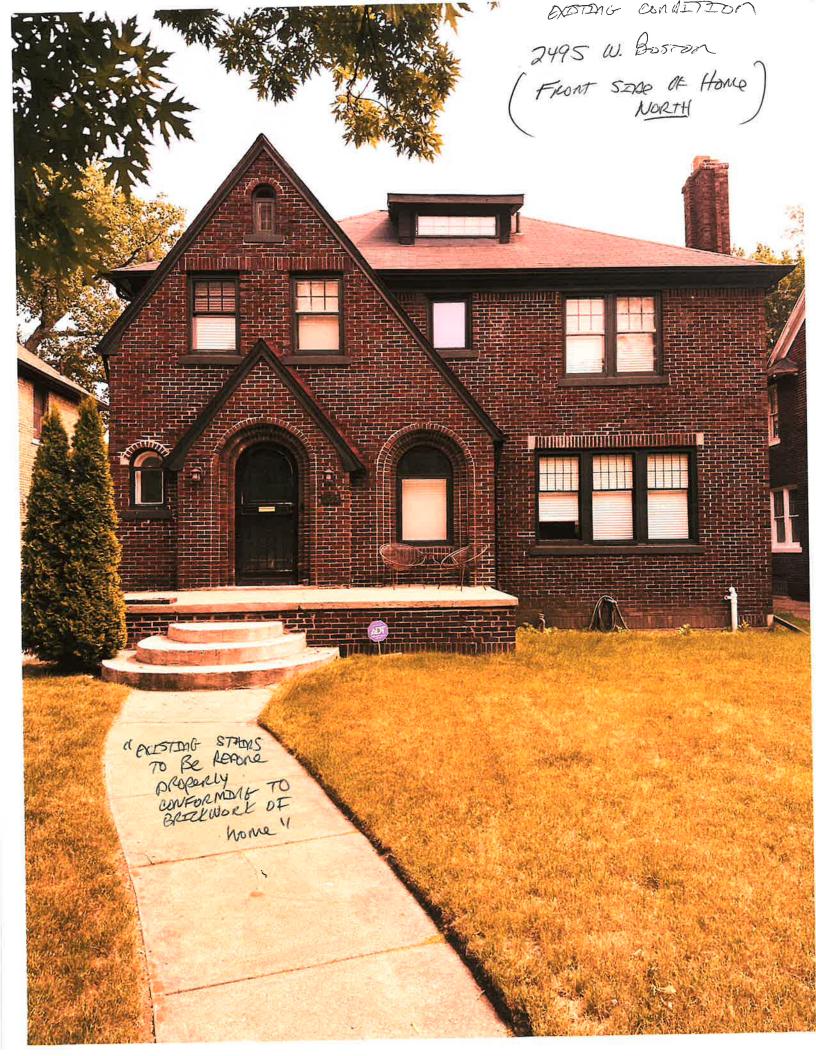

Rebuild front porch to match conditions in designation photograph (attached to this COA), including and brick knee wall with limestone coping and new limestone steps, per the submitted application materials.

For the Commission:

Pringin herdy

Benjamin Buckley

Detroit Historic District Commission

REAK OF HOME (SOUTH) says W. Boston

2495 W. Bastan)
(BAST SEAR OF Home)