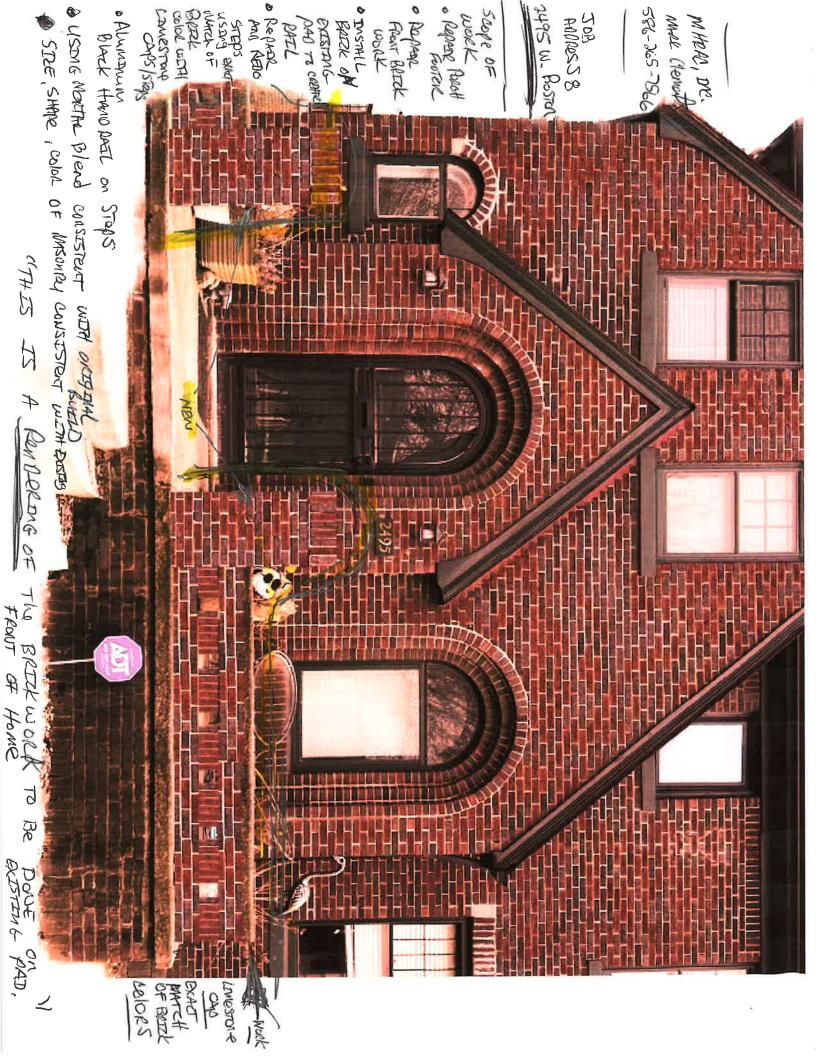

## CERTIFICATE OF APPROPRIATENESS (ADMINISTRATIVE APPROVAL)

Mark Clements MHRAC Inc. 20836 Hall Rd. #273 Clinton Twp., MI 48038

RE: Application Number 24-8424; 2495 W. Boston; Boston-Edison Historic District Project Scope: Rebuild Front Porch

Rebuild front porch to match conditions in designation photograph (attached to this COA), including and brick knee wall with limestone coping and new limestone steps, per the submitted application materials.

## Buildings and Safety Engineering and Environmental Department GENERAL SCOPE OF WORK FOR RESIDENTIAL REPAIRS

| Address/Site location: 2495 W.  Contact Person: MARK Clements — N                                          | BOSTON                      |
|------------------------------------------------------------------------------------------------------------|-----------------------------|
| MARK Plannett - A                                                                                          | AHPAC. TUC                  |
| Contact Person:                                                                                            | 1 11 P Hazz Alputon Tim     |
| Contact's Address:                                                                                         | HALL RO. #270, CIETTO MT. 4 |
| Phone: 586-265-7                                                                                           | 566 #273, Clanton Tw. MI 4  |
| Company (184) and Entire of the                                                                            | \$650 D                     |
| Cost of Construction/ Work Estimate:                                                                       |                             |
| Note: All trade work requires a separate permit. DO NOT install drywall until rough carpentry is approved. |                             |
| List of Work to Be Completed                                                                               |                             |
|                                                                                                            |                             |
| Kitchen:                                                                                                   |                             |
|                                                                                                            |                             |
| Dining Room:                                                                                               |                             |
|                                                                                                            |                             |
| Living Room:                                                                                               |                             |
|                                                                                                            |                             |
| Stairway/Hallway:                                                                                          |                             |
|                                                                                                            |                             |
|                                                                                                            |                             |