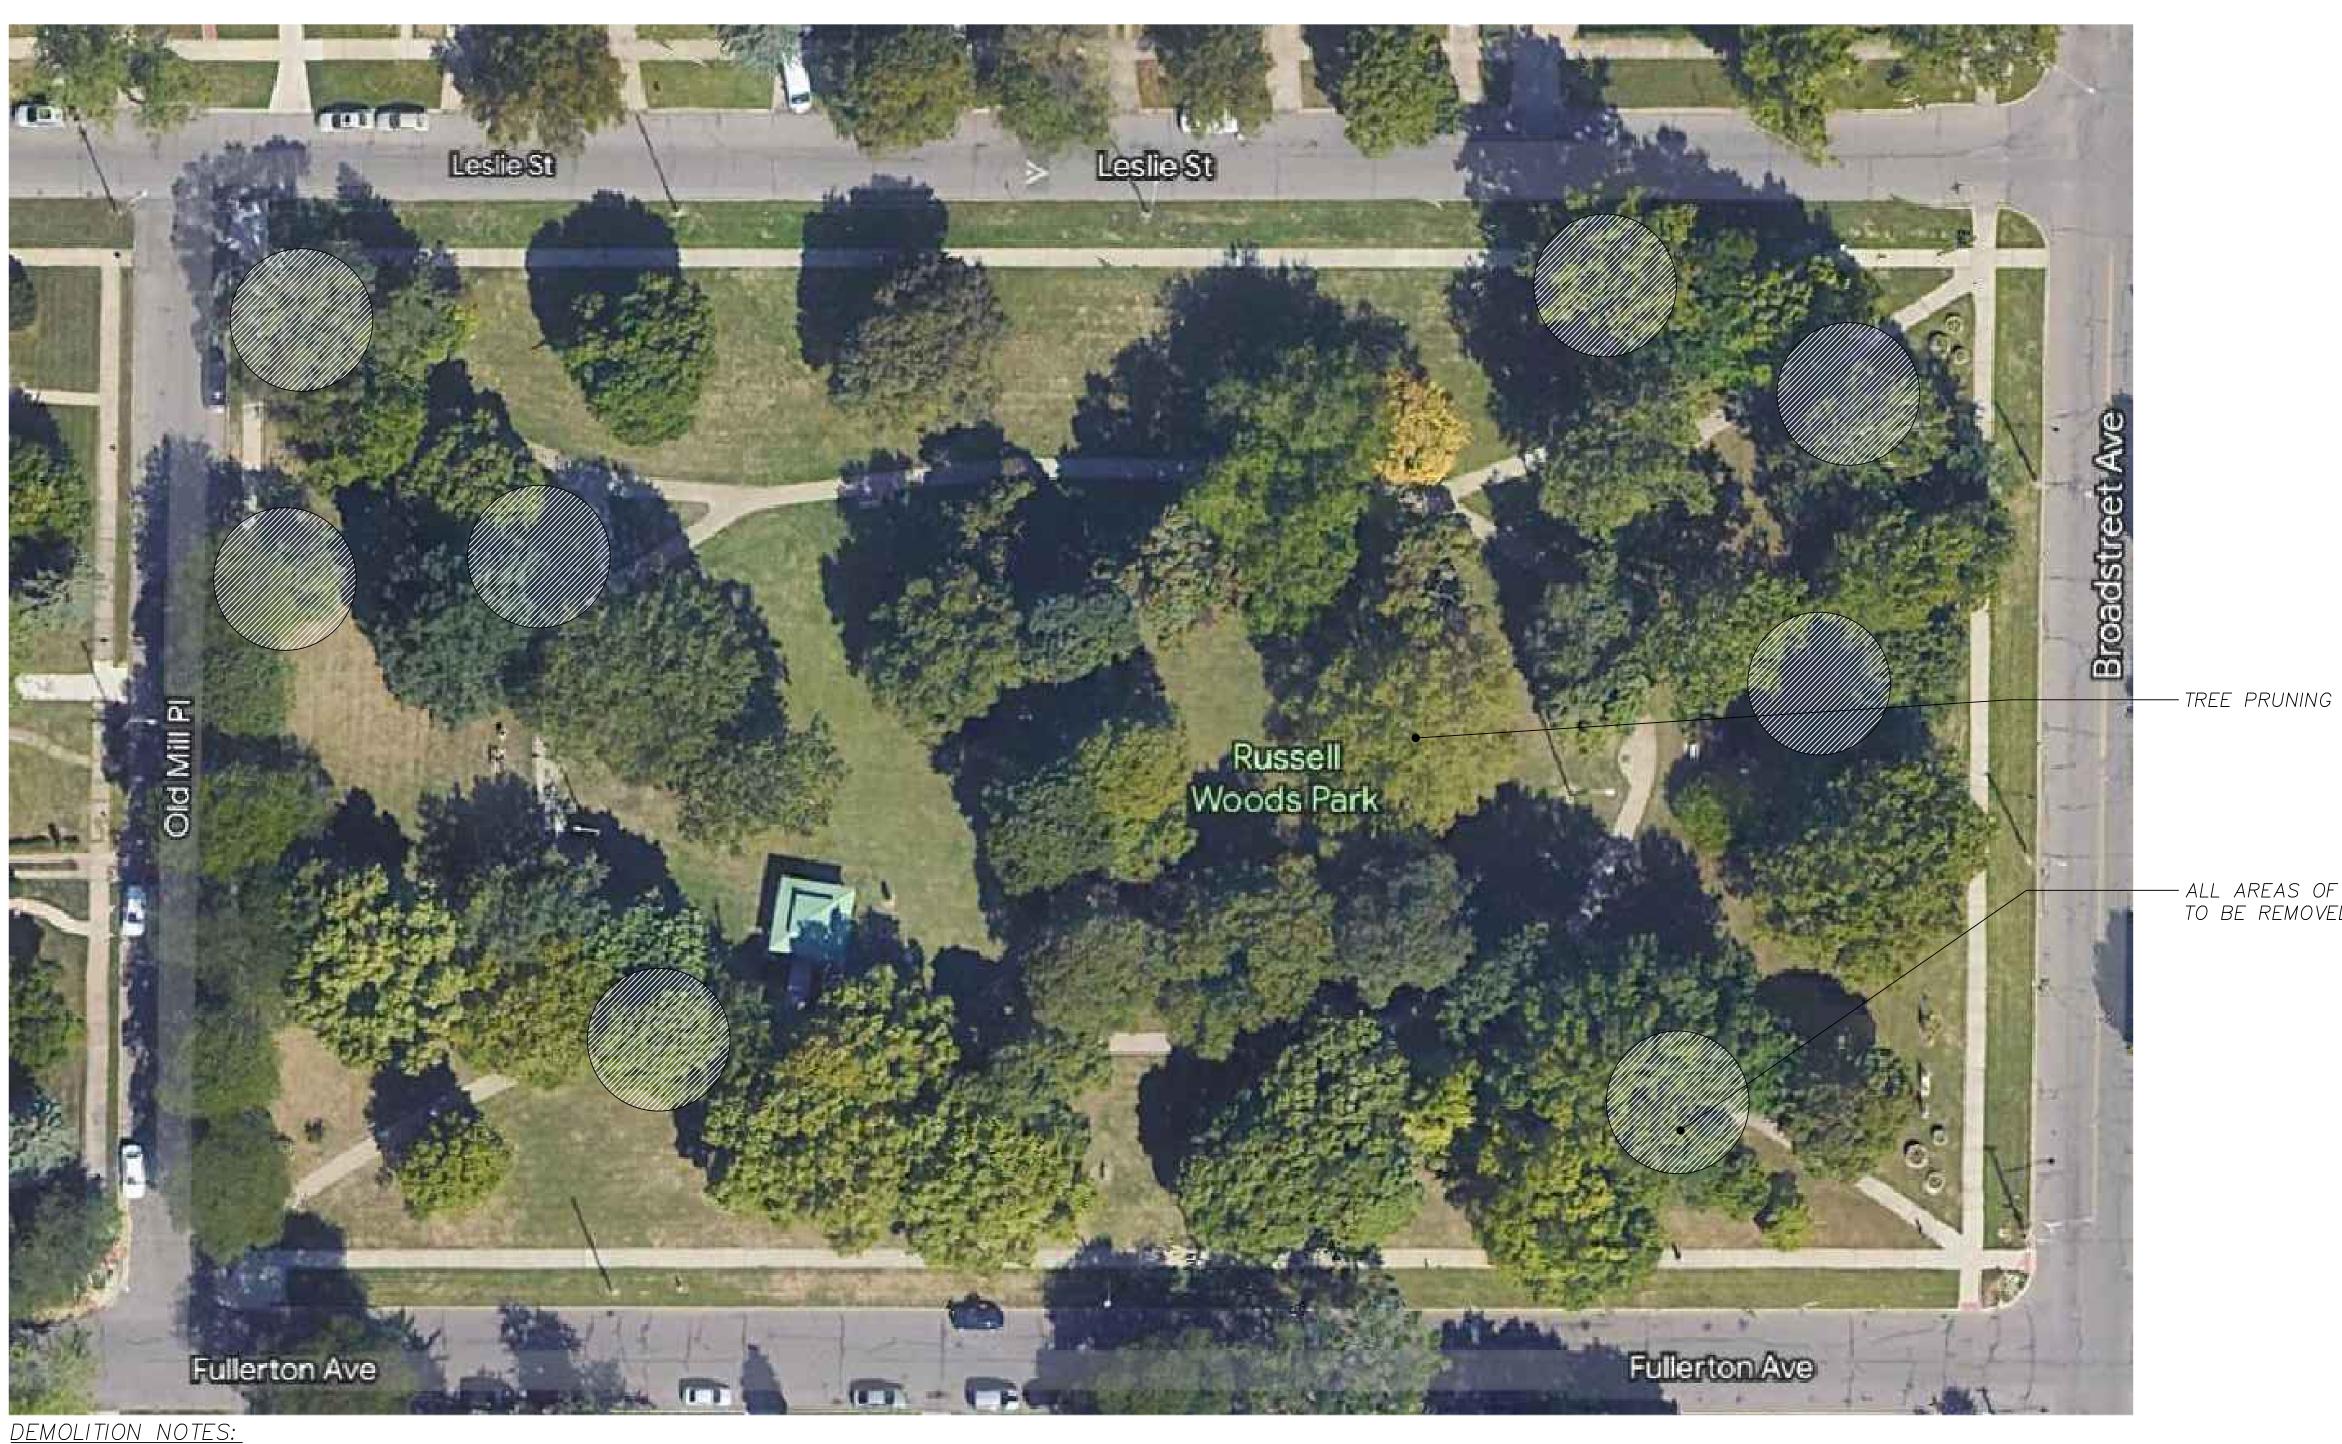

| QUANTITIES |                     |       |      |                                                                                                                                        |  |
|------------|---------------------|-------|------|----------------------------------------------------------------------------------------------------------------------------------------|--|
|            | DESCRIPTION         | TOTAL | UNIT | NOTES                                                                                                                                  |  |
|            | BRUSH/TREE REMOVALS |       |      | CONTRACTOR TO REMOVE<br>AREAS OF BRUSH AND DEAD<br>TREES. TO INCLUDE REMOVAL<br>OF ALL STUMPS AND<br>RESTORATION OF TURF.              |  |
|            | TREE PRUNING        |       |      | PROVIDE TREE PRUNING<br>SERVICES THROUGHOUT<br>ENTIRE PARK. PERFORMED BY<br>CERTIFIED ARBORISTS.<br>PRUNING TO BE DONE OVER<br>WINTER. |  |

NOTE: BID ITEM IS LISTED AS "DEMOLITION" AND INCLUDES ALL ITEMS LISTED ON THIS PAGE, AND ANY OTHER SURFACE OBSTRUCTION IN NEED OF DEMOLITION FOR THE COMPLETION OF THE PROJECT. CONTRACTOR SHOULD ASSESS THE SITE AND DETERMINE THE EXTENT OF DEMOLITION NEEDED TO COMPLETE THE PLANS SHOWN IN THIS DOCUMENT. FURTHER NEGOTIATIONS WILL BE HAD IN THE CASE OF UNKNOWN UNDERGROUND OBSTRUCTIONS.

EXAMPLES OF BRUSH IN RUSSELL WOODS PARK. CONTRACTOR WILL BE RESPONSIBLE FOR REMOVING ALL BRUSH, DEAD TREES, OVERGROWN AREAS, ETC. THROUGHOUT THE PARK.

- ALL AREAS OF BRUSH AND DEAD TREES TO BE REMOVED.