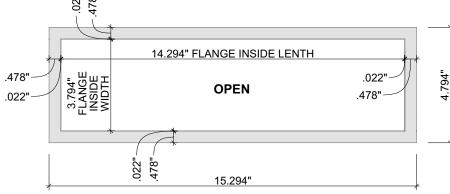

## SCUPPER BACK (OUTSIDE FACING) VIEW

14.250" FUNNEL INSIDE LENGTH

OPEN

20.294"

SCUPPER TOP VIEW

3.022"

3.022"

LOWER FINISH FLANGE BOTTOM VIEW