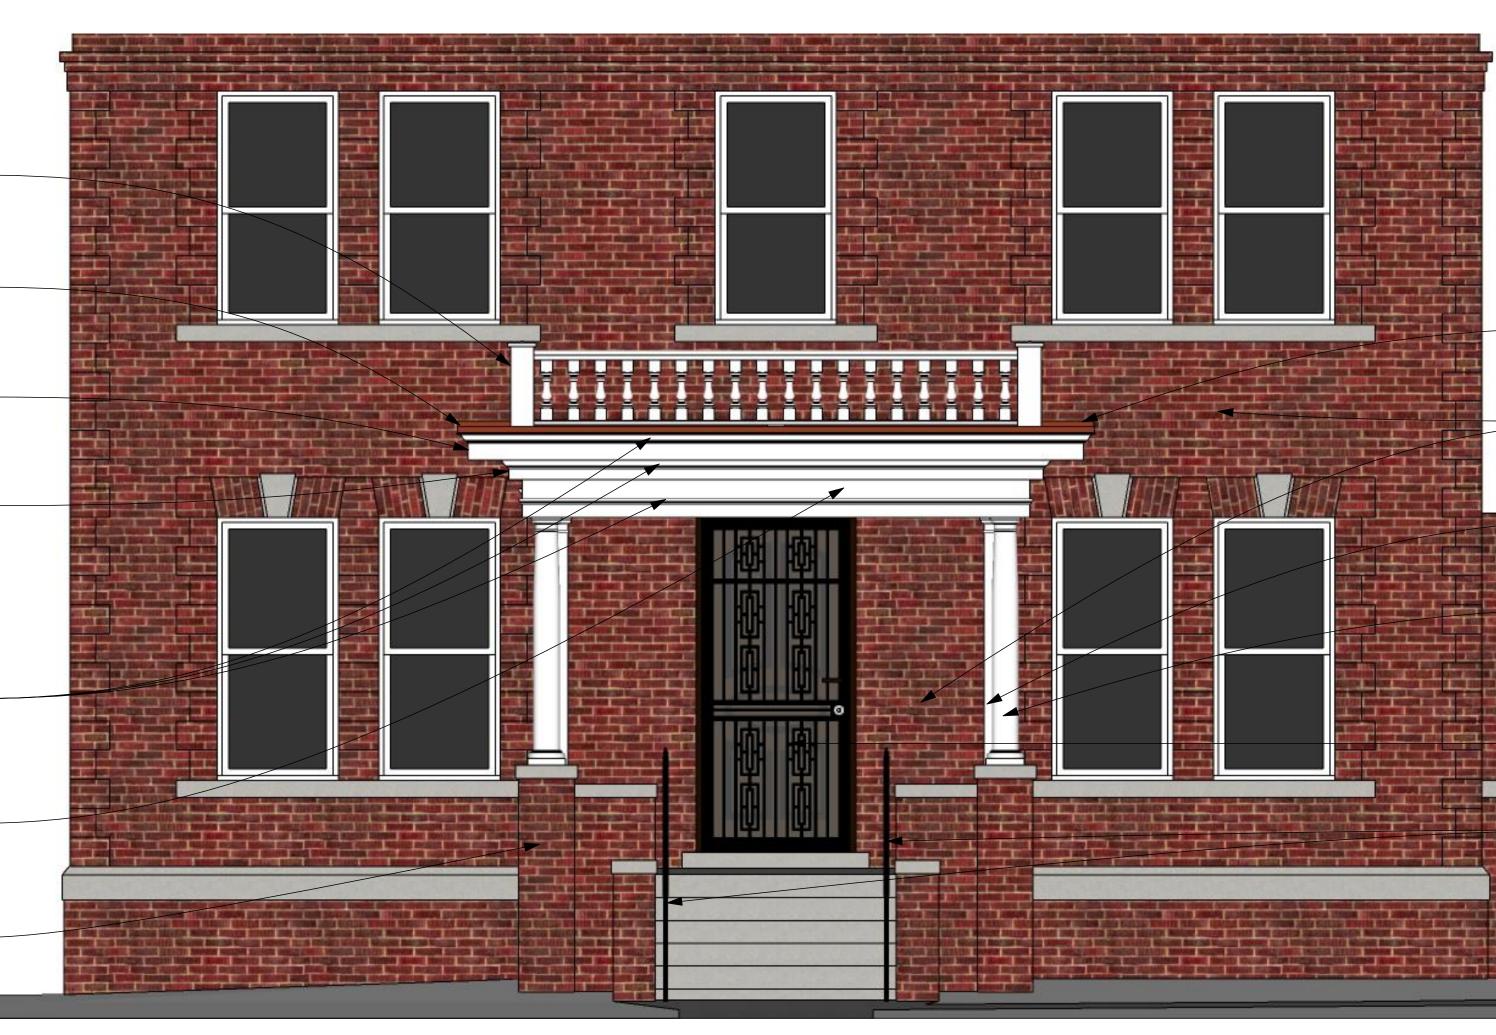

# SOUTH ELEVATION

SCALE: 1" = 1'-0"

DECORATIVE BALUSTRADE: ALL EXPOSED COMPONENTS MADE OF CLEAR CEDAR LUMBER. RAILS SHAPED FROM 2X'S, BALUSTERS SHAPED FROM 4 X 4'S, POSTS CLAD WITH 1X'S. PRIME WITH SHERWIN WILLIAMS EXTERIOR OIL-BASED PRIMER #SW 6501-33416 AND PAINT WITH TWO COATS SHERWIN WILLIAMS DURATION EXTERIOR ACRYLIC LATEX PAINT, PURE WHITE COLOR (SW7005)

22 MIL COPPER SHEET METAL COPING -

UPPER FASCIA: CLAD WITH CLEAR CEDAR 1 X WOOD. PRIME WITH SHERWIN WILLIAMS EXTERIOR OIL-BASED PRIMER #SW 6501-33416 AND PAINT WITH TWO COATS SHERWIN WILLIAMS DURATION EXTERIOR ACRYLIC LATEX PAINT, PURE WHITE COLOR (SW7005)

LOWER FASCIA: CLAD WITH CLEAR CEDAR 1 X WOOD. PRIME WITH SHERWIN WILLIAMS EXTERIOR OIL-BASED PRIMER #SW 6501-33416 AND PAINT WITH TWO COATS SHERWIN WILLIAMS DURATION EXTERIOR ACRYLIC LATEX PAINT, PURE WHITE COLOR (SW7005)

DECORATIVE MILLWORK (CROWN MOULDING AND CHAIR RAIL) CUSTOM MILLED FROM CLEAR POPLAR WOOD. PRIME WITH SHERWIN WILLIAMS EXTERIOR OIL-BASED PRIMER #SW 6501-33416 AND PAINT WITH TWO COATS SHERWIN WILLIAMS DURATION EXTERIOR ACRYLIC LATEX PAINT, PURE WHITE COLOR (SW7005). SEE MILLWORK DETAILS FOR PROFILES.

BULKHEAD: CLAD WITH CLEAR CEDAR 1 X WOOD. PRIME WITH SHERWIN WILLIAMS EXTERIOR OIL-BASED PRIMER #SW 6501-33416 AND PAINT WITH TWO COATS SHERWIN WILLIAMS DURATION EXTERIOR ACRYLIC LATEX PAINT, PURE WHITE COLOR (SW7005)

EXISTING MASONRY PORCH. REMOVE LOOSE PAINT AND CLEAN EXISTING MASONRY PER DETROIT HISTORIC DISTRICT COMMISSION'S "MASONRY CLEANING GUIDELINE" AND – REFERENCES CONTAINED THERIN. SEE https://detroitmi.gov/sites/detroitmi.localhost/fil es/2018-11/Masonry Cleaning Guideline1.pdf