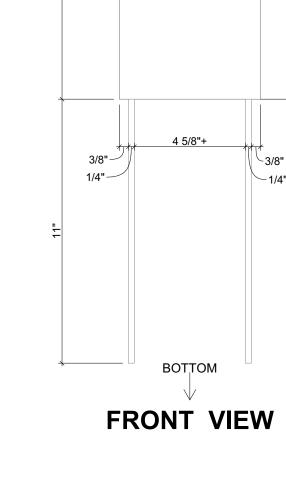

# **CUSTOM STEEL BRACKET DETAILS**

SCALE: 3" = 1'-0"

TÓP

5 7/8"

2 15/16" 2 15/16"

11/16"

DIAM. HOLE

5 7/8"

RIGH

-7/8

1/4" —

LEFT

**REFLECTED CEILING PLAN** 

SCALE: 1/2" = 1'-0"

2 1/4" COLUMN/PILASTER CENTERLINE OFFSET \_\_\_\_\_3/4" • - ROOF DRAIN SCUPPER CROWN MOULDING CROWN MOULDING -LOAD-BEARING TUSCAN COLUMN. SEE COLUMN AND PILASTER PROFILE DRAWING FOR TUSCAN COLUMN SPECIFICATION. ALLOWABLE CONCENTRIC COLUMN LOAD IS 10000 LBS.