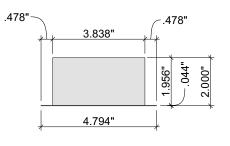

## SCUPPER BACK (OUTSIDE FACING) VIEW

14.250" FUNNEL INSIDE LENGTH

OPEN

20.294"

SCUPPER TOP VIEW

3.022"

3.022"

LOWER FINISH FLANGE BOTTOM VIEW