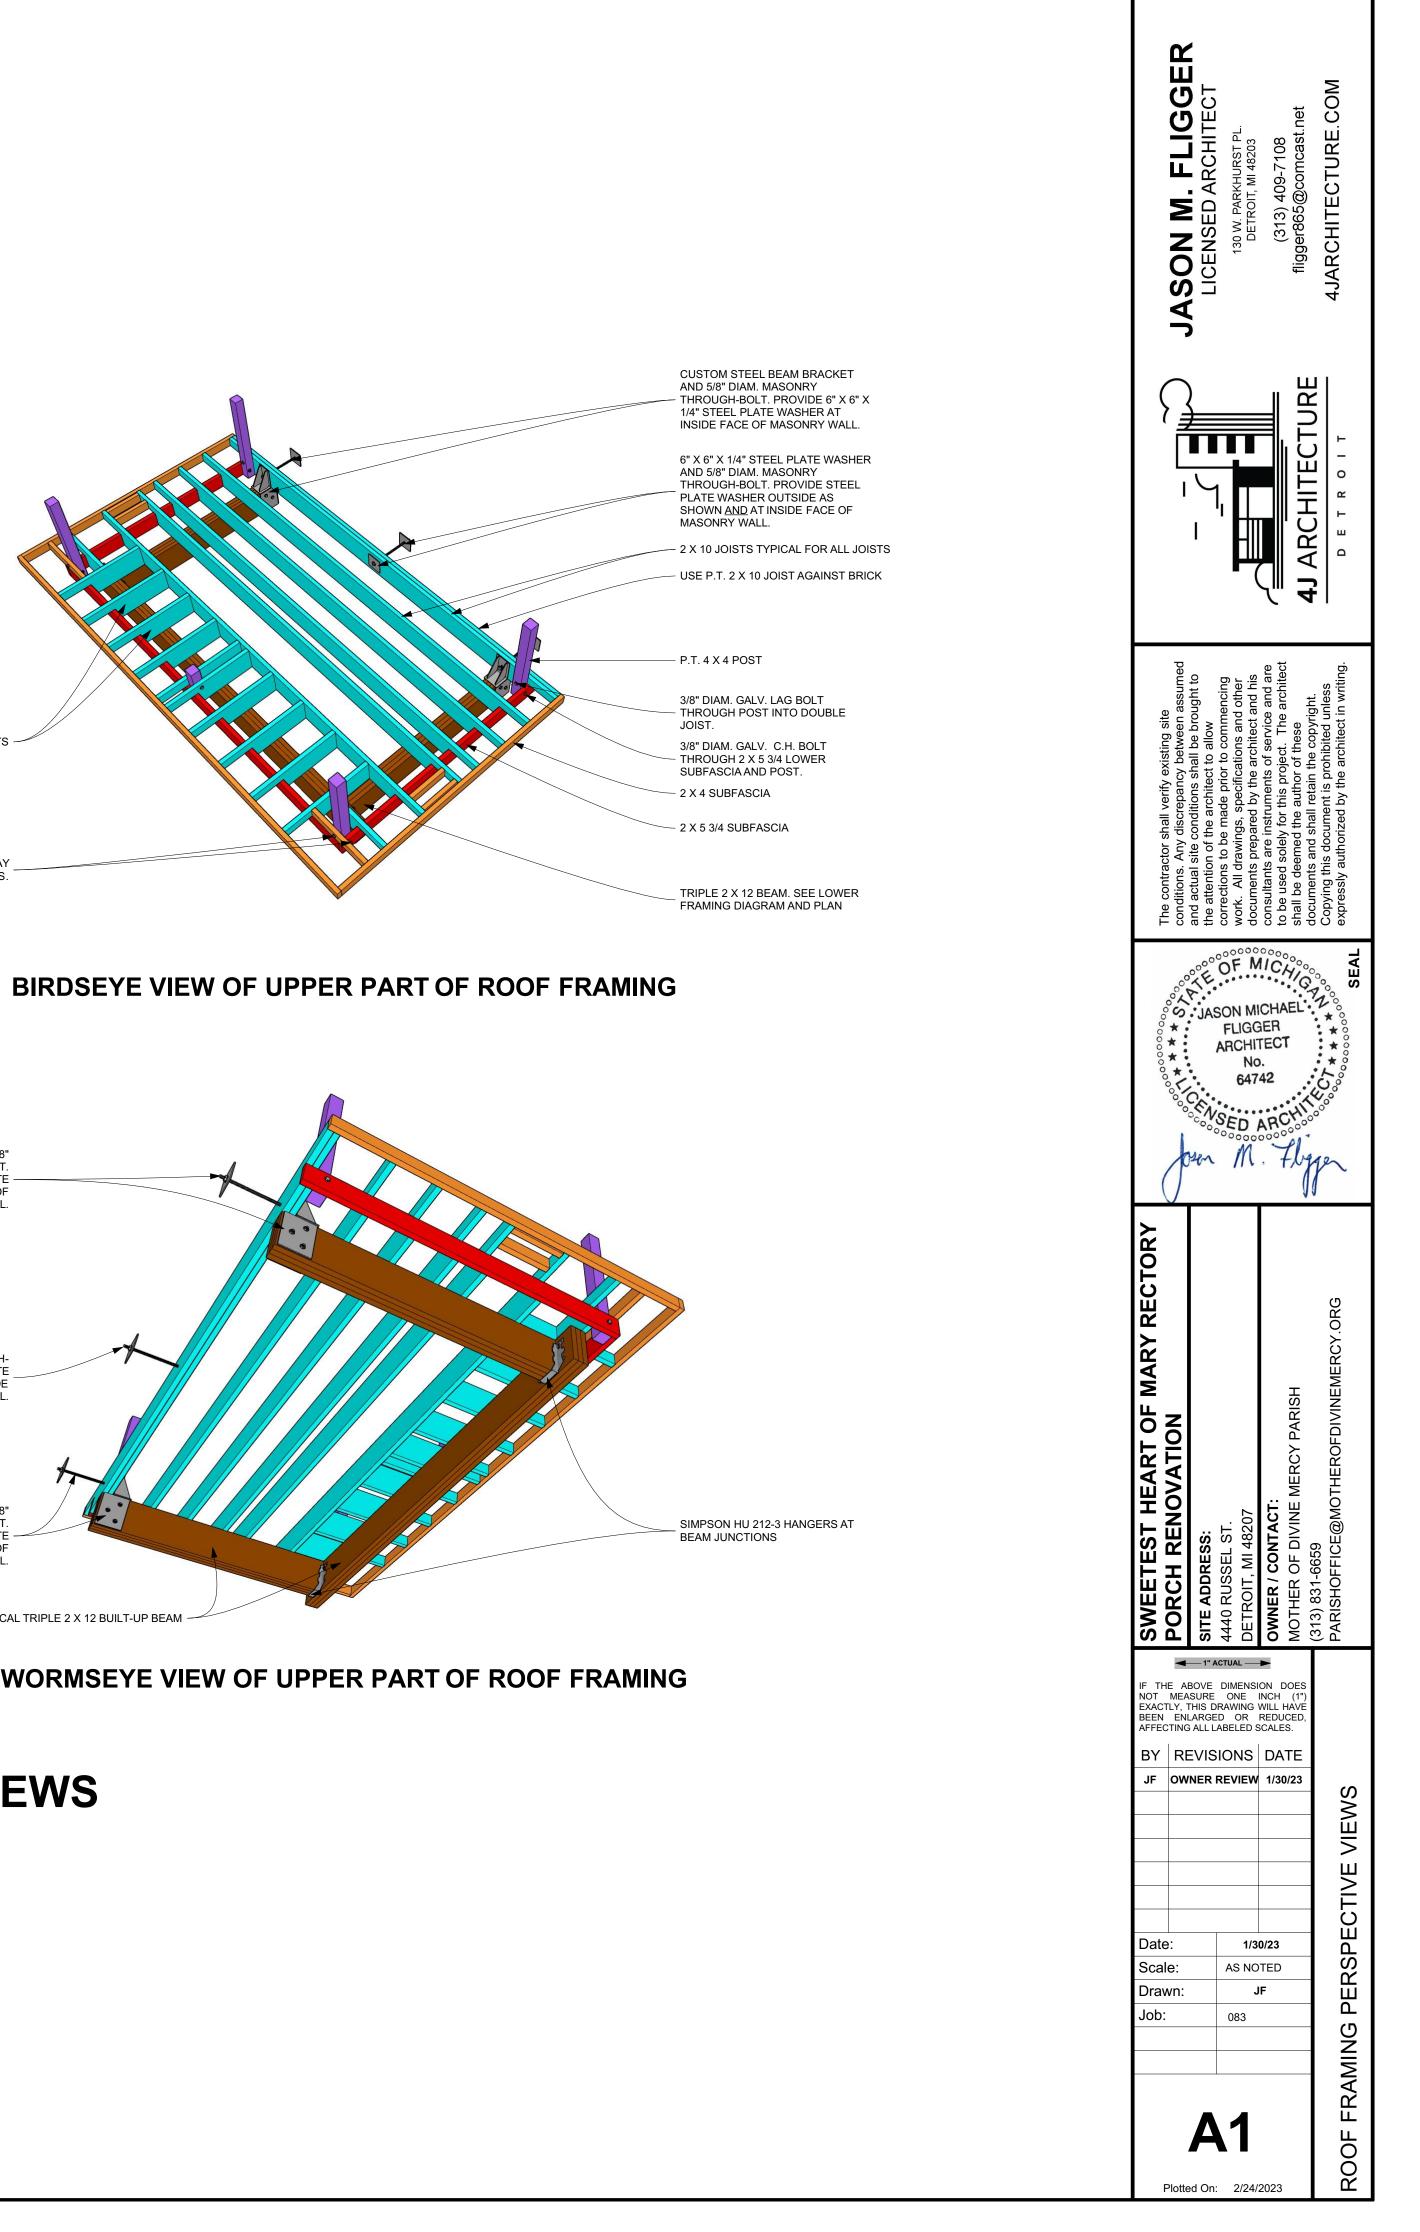

## BIRDSEYE VIEW OF LOWER PART OF ROOF FRAMING (BELOW JOISTS)

SINGLE 2 X 4

BLOCKING. NUMBER AND TYPE OF

- BLOCKS VARY BY LOCATION. SEE LOWER ROOF

FRAMING PLAN.

DOUBLE 2 X 4

LOCATION. SEE

LOWER ROOF FRAMING PLAN.

OUTER BULKHEAD STUD

WALLS

BLOCKING. NUMBER AND TYPE OF - BLOCKS VARY BY

NON-LOAD-BEARING TUSCAN

PILASTER WITH INTERIOR

WORMSEYE VIEW OF LOWER PART OF ROOF FRAMING (BELOW JOISTS)

## **ROOF FRAMING PERSPECTIVE VIEWS** SCALE: 1/2" = 1'-0"

INNER BULKHEAD STUD

WALLS