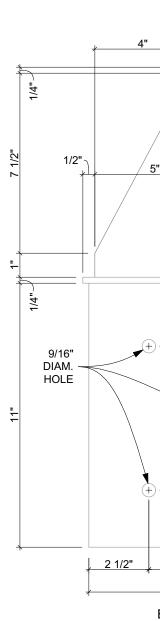

# **CUSTOM STEEL BRACKET DETAILS**

SCALE: 3" = 1'-0"

TÓP

5 7/8"

2 15/16" 2 15/16"

11/16"

DIAM. HOLE

5 7/8"

RIGH

-7/8

1/4" —

LEFT

**REFLECTED CEILING PLAN** 

SCALE: 1/2" = 1'-0"

2 1/4" COLUMN/PILASTER CENTERLINE OFFSET \_\_\_\_\_3/4" • - ROOF DRAIN SCUPPER CROWN MOULDING CROWN MOULDING -LOAD-BEARING TUSCAN COLUMN. SEE COLUMN AND PILASTER PROFILE DRAWING FOR TUSCAN COLUMN SPECIFICATION. ALLOWABLE CONCENTRIC COLUMN LOAD IS 10000 LBS.