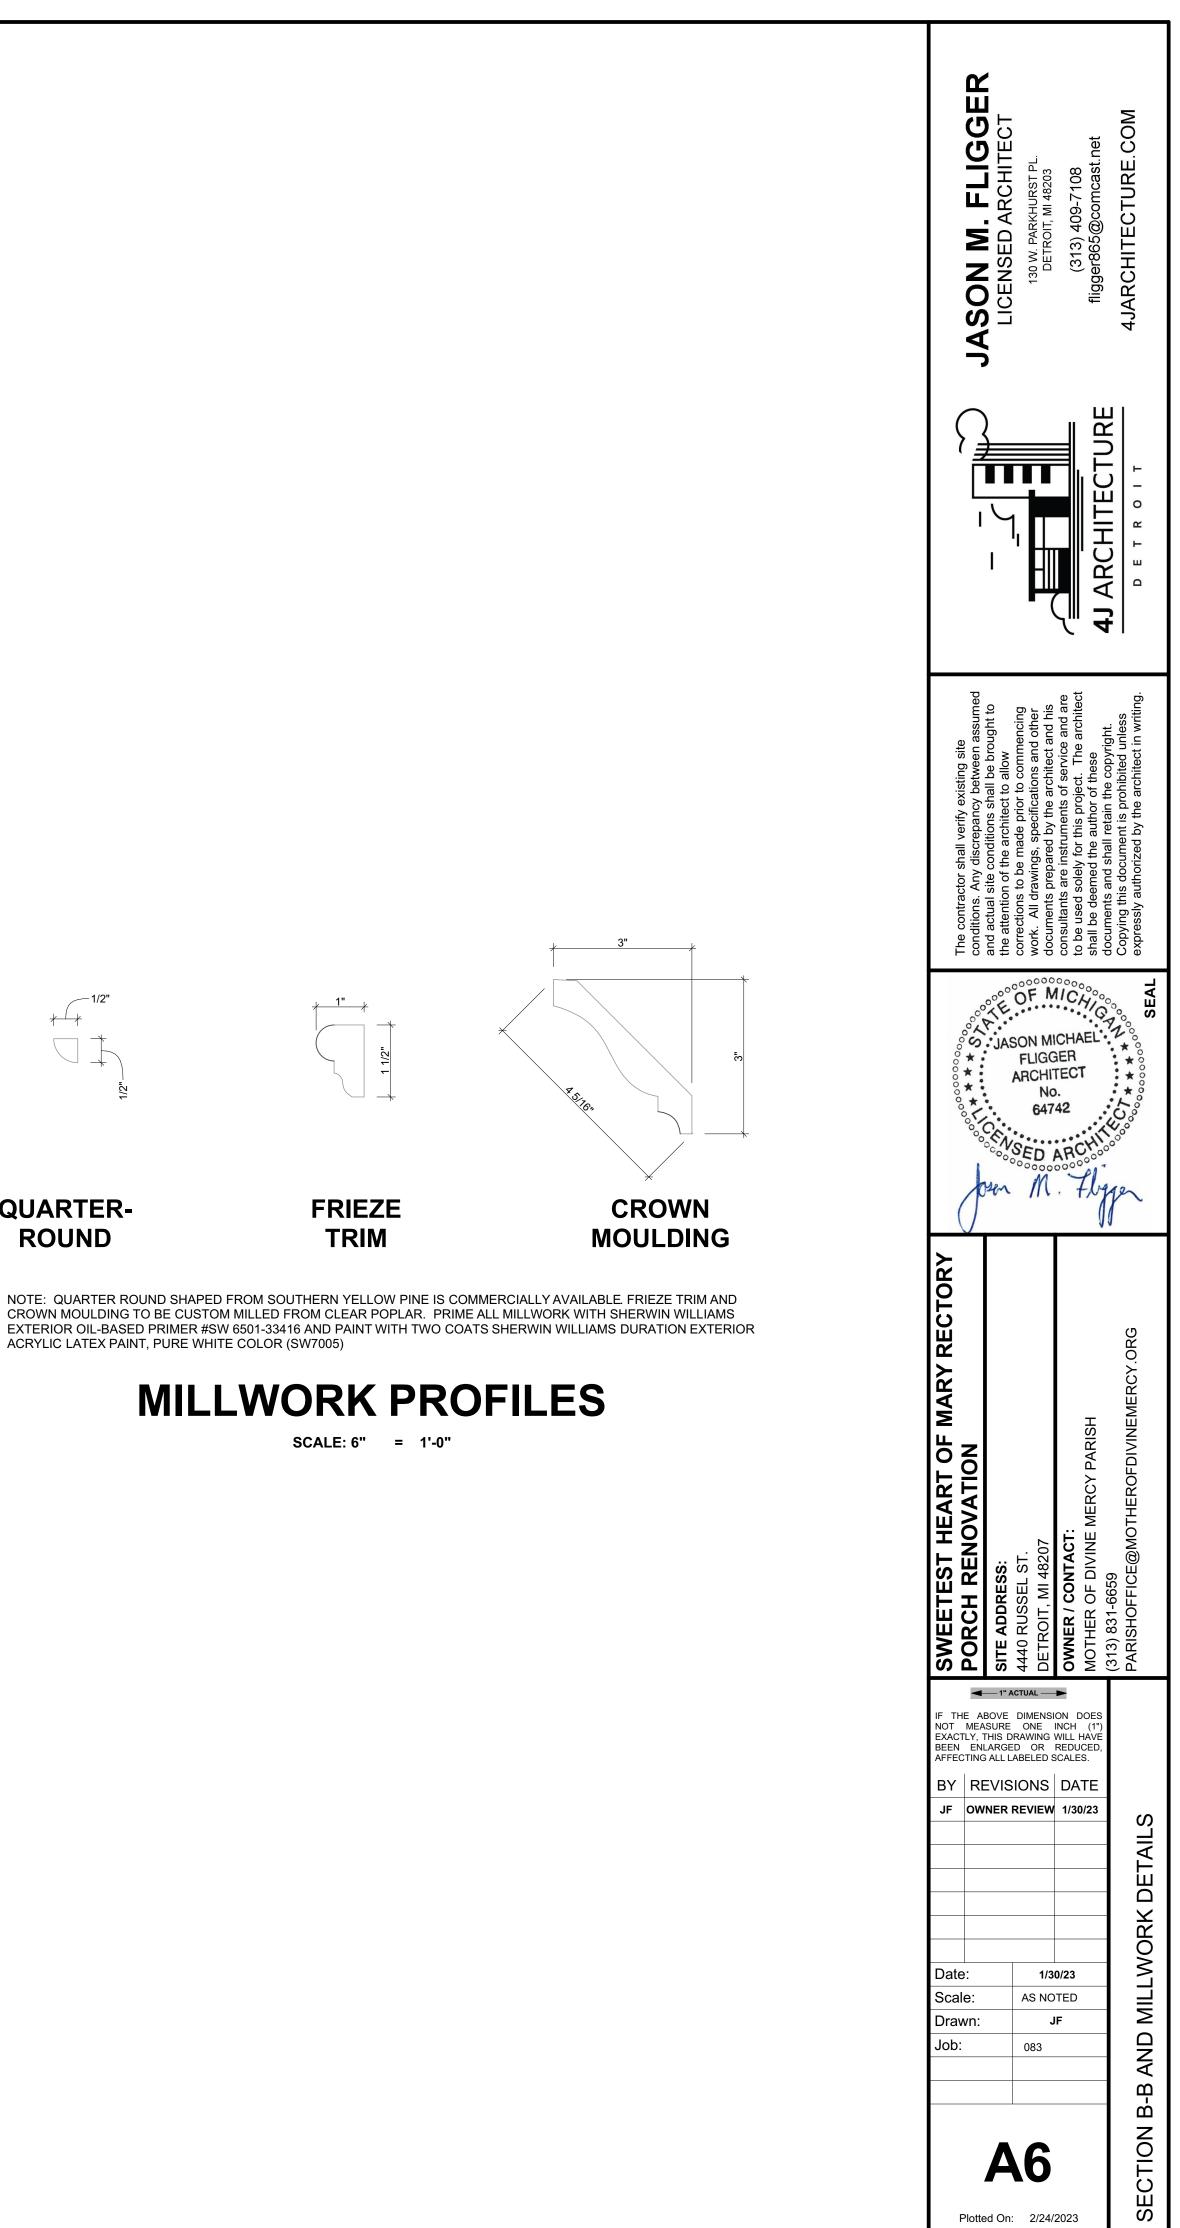

DECORATIVE MILLWORK (CROWN MOULDING AND CHAIR RAIL) CUSTOM MILLED FROM CLEAR POPLAR WOOD. PRIME WITH SHERWIN WILLIAMS EXTERIOR OIL-BASED PRIMER #SW 6501-33416 AND PAINT WITH TWO COATS SHERWIN WILLIAMS DURATION EXTERIOR ACRYLIC LATEX PAINT, PURE WHITE COLOR (SW7005). SEE MILLWORK DETAILS FOR PROFILES.

2 X WESTERN RED CEDAR LUMBER **#2 AND BETTER TO BE SHAPED FOR** HORIZONTAL MEMBERS OF BALUSTRADE AND PAINTED

1/2 X 1/2 SOUTHERN YELLOW PINE QUARTER-ROUND TRIM TO BE PAINTED

**TYPICAL EPDM ROOF SIMILAR TO THAT PROPOSED FOR THIS PROJECT** 