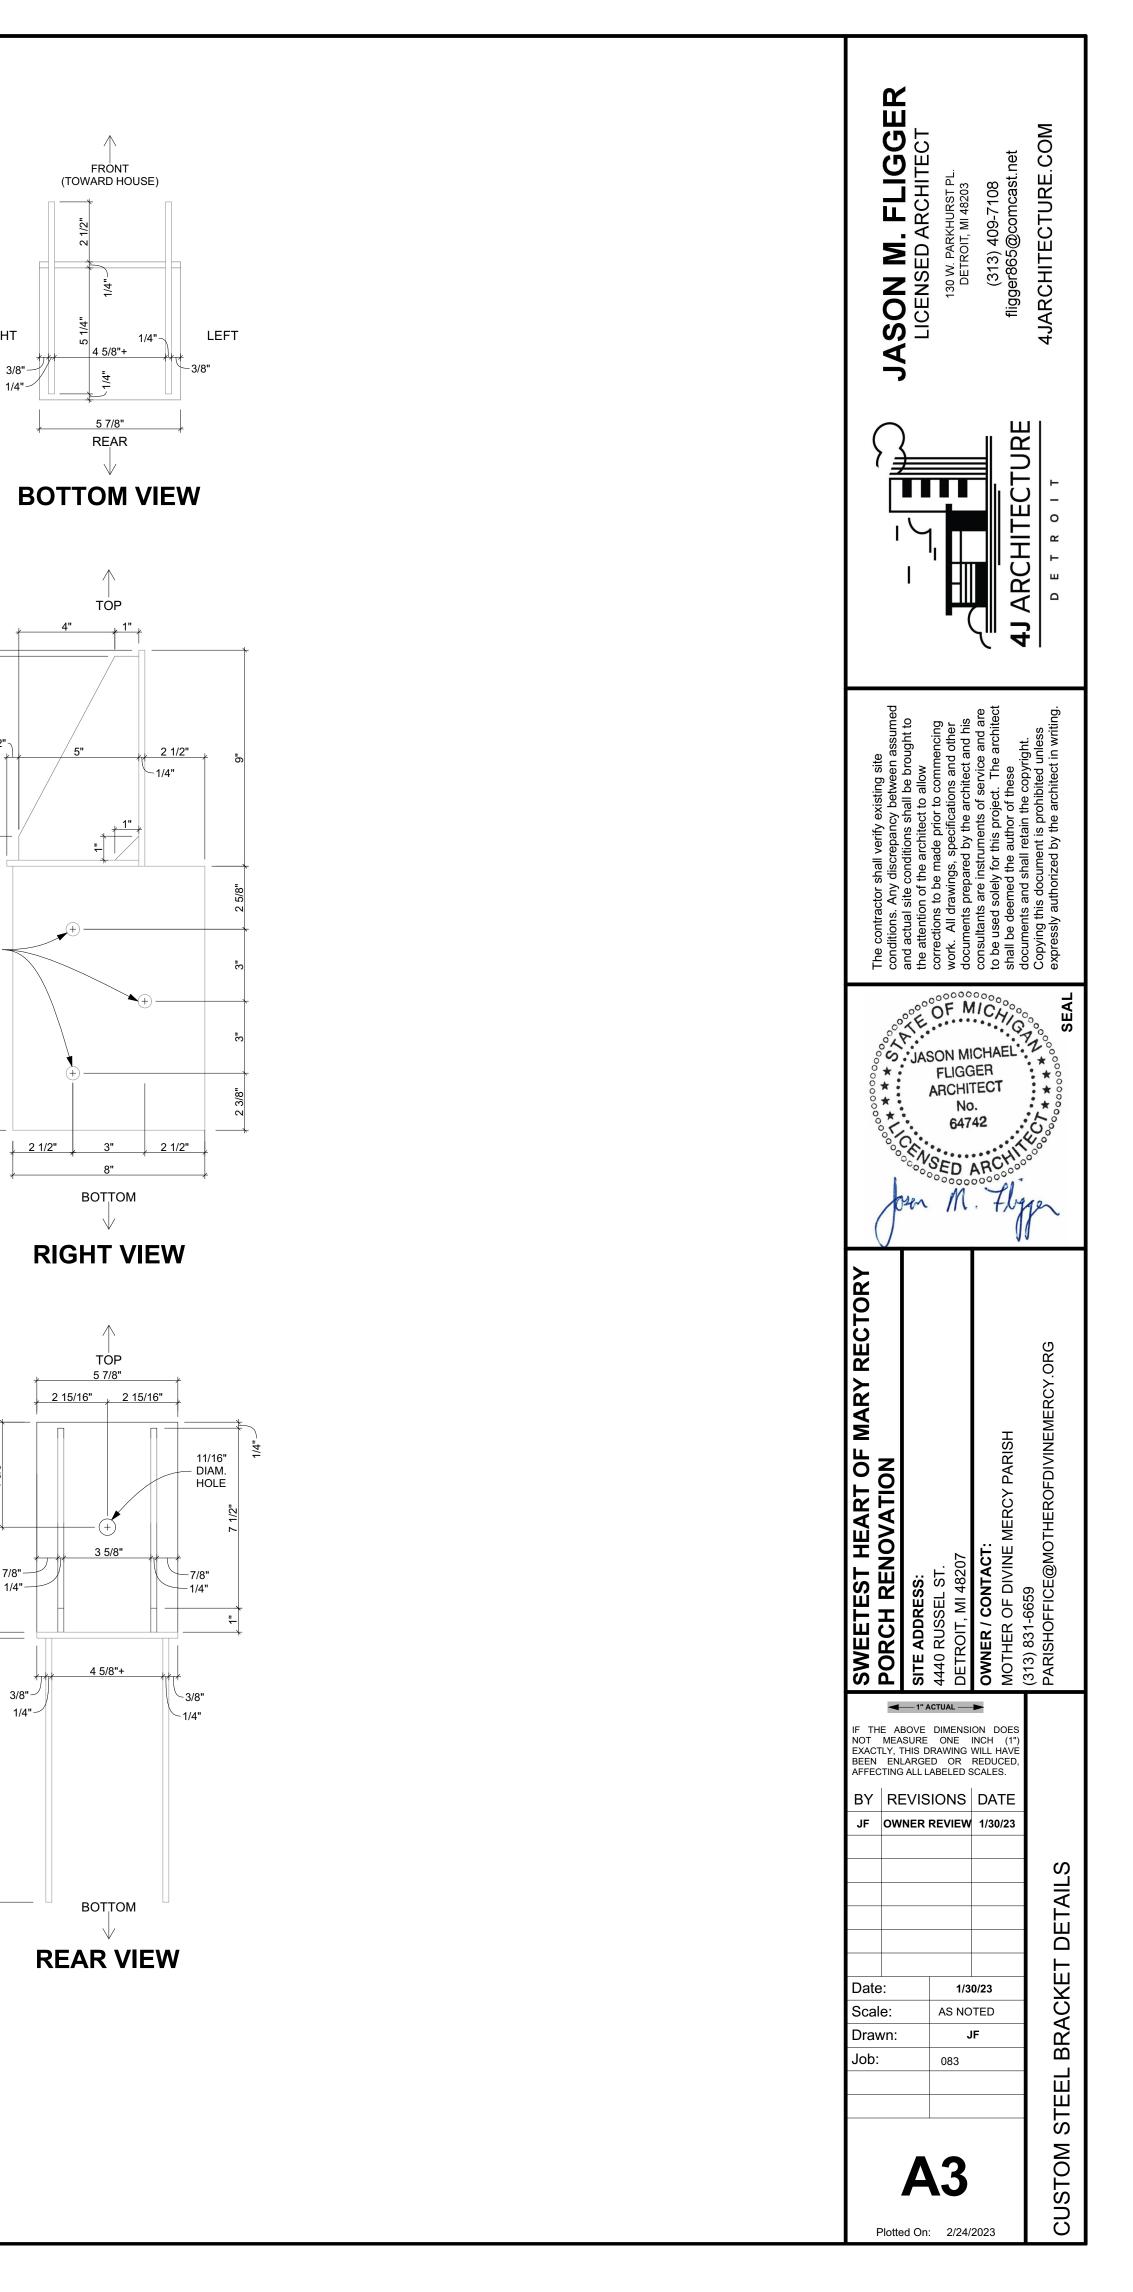

# **CUSTOM STEEL BRACKET DETAILS**

SCALE: 3" = 1'-0"

TÓP

5 7/8"

2 15/16" 2 15/16"

11/16"

DIAM. HOLE

5 7/8"

RIGH

-7/8

1/4" —

LEFT

**REFLECTED CEILING PLAN** 

SCALE: 1/2" = 1'-0"

2 1/4" COLUMN/PILASTER CENTERLINE OFFSET \_\_\_\_\_3/4" • - ROOF DRAIN SCUPPER CROWN MOULDING CROWN MOULDING -LOAD-BEARING TUSCAN COLUMN. SEE COLUMN AND PILASTER PROFILE DRAWING FOR TUSCAN COLUMN SPECIFICATION. ALLOWABLE CONCENTRIC COLUMN LOAD IS 10000 LBS.

2'-11"

1 1/2"

\_\_\_\_

SCALE: 1/2" = 1'-0"

|  | ) JASON M. FLIGGER                                                                                                                                                                                                                                                                                                                                                                                                                                                                                                                                                                                                          | LICENSED ARCHITECT               | 130 W. PARKHURST PL.<br>DETROIT, MI 48203 | (313) 409-7108                  | fligg                                   |                                           |  |
|--|-----------------------------------------------------------------------------------------------------------------------------------------------------------------------------------------------------------------------------------------------------------------------------------------------------------------------------------------------------------------------------------------------------------------------------------------------------------------------------------------------------------------------------------------------------------------------------------------------------------------------------|----------------------------------|-------------------------------------------|---------------------------------|-----------------------------------------|-------------------------------------------|--|
|  |                                                                                                                                                                                                                                                                                                                                                                                                                                                                                                                                                                                                                             |                                  |                                           |                                 | 4J ARCHITECTURE                         | DETROIT                                   |  |
|  | The contractor shall verify existing site conditions. Any discrepancy between assumed and actual site conditions shall be brought to the attention of the architect to allow corrections to be made prior to commencing work. All drawings, specifications and other documents prepared by the architect and his consultants are instruments of service and are to be used solely for this project. The architect and his consultants and shall be deemed the author of these documents and shall be deemed the author of these documents and shall be deemed the author of these documents and shall retain the copyright. |                                  |                                           |                                 |                                         |                                           |  |
|  |                                                                                                                                                                                                                                                                                                                                                                                                                                                                                                                                                                                                                             |                                  |                                           |                                 |                                         |                                           |  |
|  | SWEETEST HEART OF MARY RECTORY<br>PORCH RENOVATION                                                                                                                                                                                                                                                                                                                                                                                                                                                                                                                                                                          | SITE ADDRESS:<br>4440 BLISSEL ST | DETROIT, MI 48207                         | OWNER / CONTACT:                | MOTHER OF DIVINE MERCY PARISH           | PARISHOFFICE@MOTHEROFDIVINEMERCY.ORG      |  |
|  | IF THE AB<br>NOT MEA<br>EXACTLY, 1<br>BEEN ENL<br>AFFECTING                                                                                                                                                                                                                                                                                                                                                                                                                                                                                                                                                                 |                                  | UAL                                       | DA<br>DA<br>1/30<br>D/23<br>TED | oes<br>(1")<br>IAVE<br>CED,<br>S.<br>TE | ROOF + CLG. PLANS AND TAPERED INSUL. DET. |  |
|  | Plotte                                                                                                                                                                                                                                                                                                                                                                                                                                                                                                                                                                                                                      | A<br>ed On:                      | 2/24/2                                    | 2023                            |                                         | ROOF + CLG                                |  |