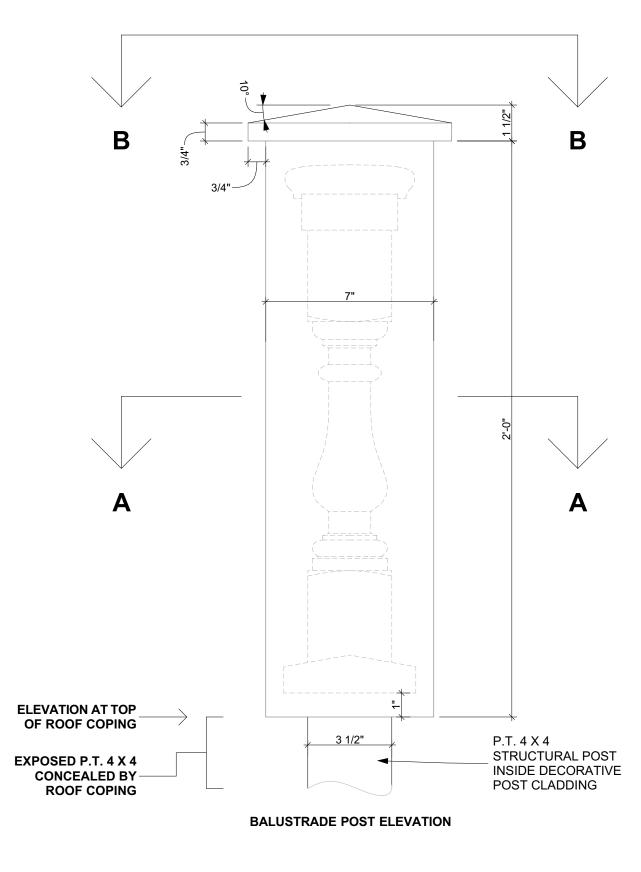

## LOWER FINISH FLANGE (INSIDE FACING) VIEW

LOWER FINISH FLANGE TOP VIEW

BALUSTRADE POST PLAN DETAIL B-B AT POST CAP

BALUSTRADE POST PLAN SECTION A-A

**BALUSTRADE POST** DETAILS

# **CUSTOM BALUSTRADE COMPONENTS**

SCALE: 3" = 1'-0"

DECORATIVE BALUSTRADE: ALL EXPOSED COMPONENTS MADE OF CLEAR CEDAR LUMBER. RAILS SHAPED FROM 2X'S, BALUSTERS SHAPED FROM 4 X 4'S, POSTS CLAD WITH 1X'S. PRIME WITH SHERWIN WILLIAMS EXTERIOR OIL-BASED PRIMER #SW 6501-33416 AND PAINT WITH TWO COATS SHERWIN WILLIAMS DURATION EXTERIOR ACRYLIC LATEX PAINT, PURE WHITE COLOR (SW7005)