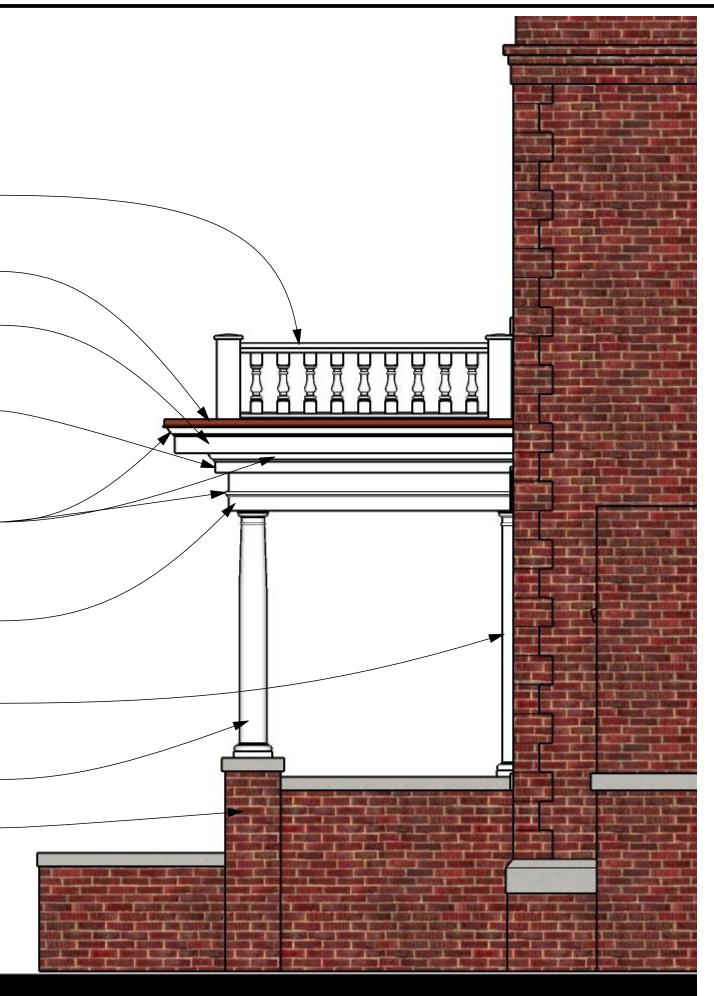

# **CUSTOM BALUSTRADE COMPONENTS**

SCALE: 3" = 1'-0"

DECORATIVE BALUSTRADE: ALL EXPOSED COMPONENTS MADE OF CLEAR CEDAR LUMBER. RAILS SHAPED FROM 2X'S, BALUSTERS SHAPED FROM 4 X 4'S, POSTS CLAD WITH 1X'S. PRIME WITH SHERWIN WILLIAMS EXTERIOR OIL-BASED PRIMER #SW 6501-33416 AND PAINT WITH TWO COATS SHERWIN WILLIAMS DURATION EXTERIOR ACRYLIC LATEX PAINT, PURE WHITE COLOR (SW7005)

22 MIL COPPER SHEET METAL COPING UPPER FASCIA: CLAD WITH CLEAR CEDAR 1 X WOOD, PRIME WITH SHERWIN WILLIAMS EXTERIOR OIL-BASED PRIMER #SW 6501-33416 AND PAINT WITH TWO COATS SHERWIN WILLIAMS DURATION EXTERIOR ACRYLIC LATEX PAINT, PURE WHITE COLOR (SW7005)

LOWER FASCIA: CLAD WITH CLEAR CEDAR 1 X WOOD, PRIME WITH SHERWIN WILLIAMS EXTERIOR OIL-BASED PRIMER #SW 6501-33416 AND PAINT WITH TWO COATS SHERWIN WILLIAMS DURATION EXTERIOR ACRYLIC LATEX PAINT, PURE WHITE COLOR (SW7005)

DECORATIVE MILLWORK (CROWN MOULDING AND CHAIR RAIL) CUSTOM MILLED FROM CLEAR POPLAR WOOD. PRIME WITH SHERWIN WILLIAMS EXTERIOR OIL-BASED PRIMER #SW 6501-33416 AND PAINT WITH TWO COATS SHERWIN WILLIAMS DURATION EXTERIOR ACRYLIC LATEX PAINT, PURE WHITE COLOR (SW7005). SEE MILLWORK DETAILS FOR PROFILES.

BULKHEAD: CLAD WITH CLEAR CEDAR 1 X WOOD, PRIME WITH SHERWIN WILLIAMS EXTERIOR OIL-BASED PRIMER #SW 6501-33416 AND PAINT WITH TWO COATS SHERWIN WILLIAMS DURATION EXTERIOR ACRYLIC LATEX PAINT, PURE WHITE COLOR (SW7005) DECORATIVE PILASTER: 1/2 OF PACIFIC COLUMNS, SQUARE, NON-TAPERED SMOOTH FRP TUSCAN COLUMN. PAINT WITH TWO COATS SHERWIN WILLIAMS DURATION EXTERIOR ACRYLIC LATEX PAINT, PURE WHITE COLOR (SW7005)

PACIFIC COLUMNS, ROUND TAPERED SMOOTH FRP TUSCAN COLUMN. PAINT WITH TWO COATS SHERWIN WILLIAMS DURATION EXTERIOR ACRYLIC LATEX PAINT, PURE WHITE COLOR (SW7005)

EXISTING MASONRY PORCH TO REMAIN -