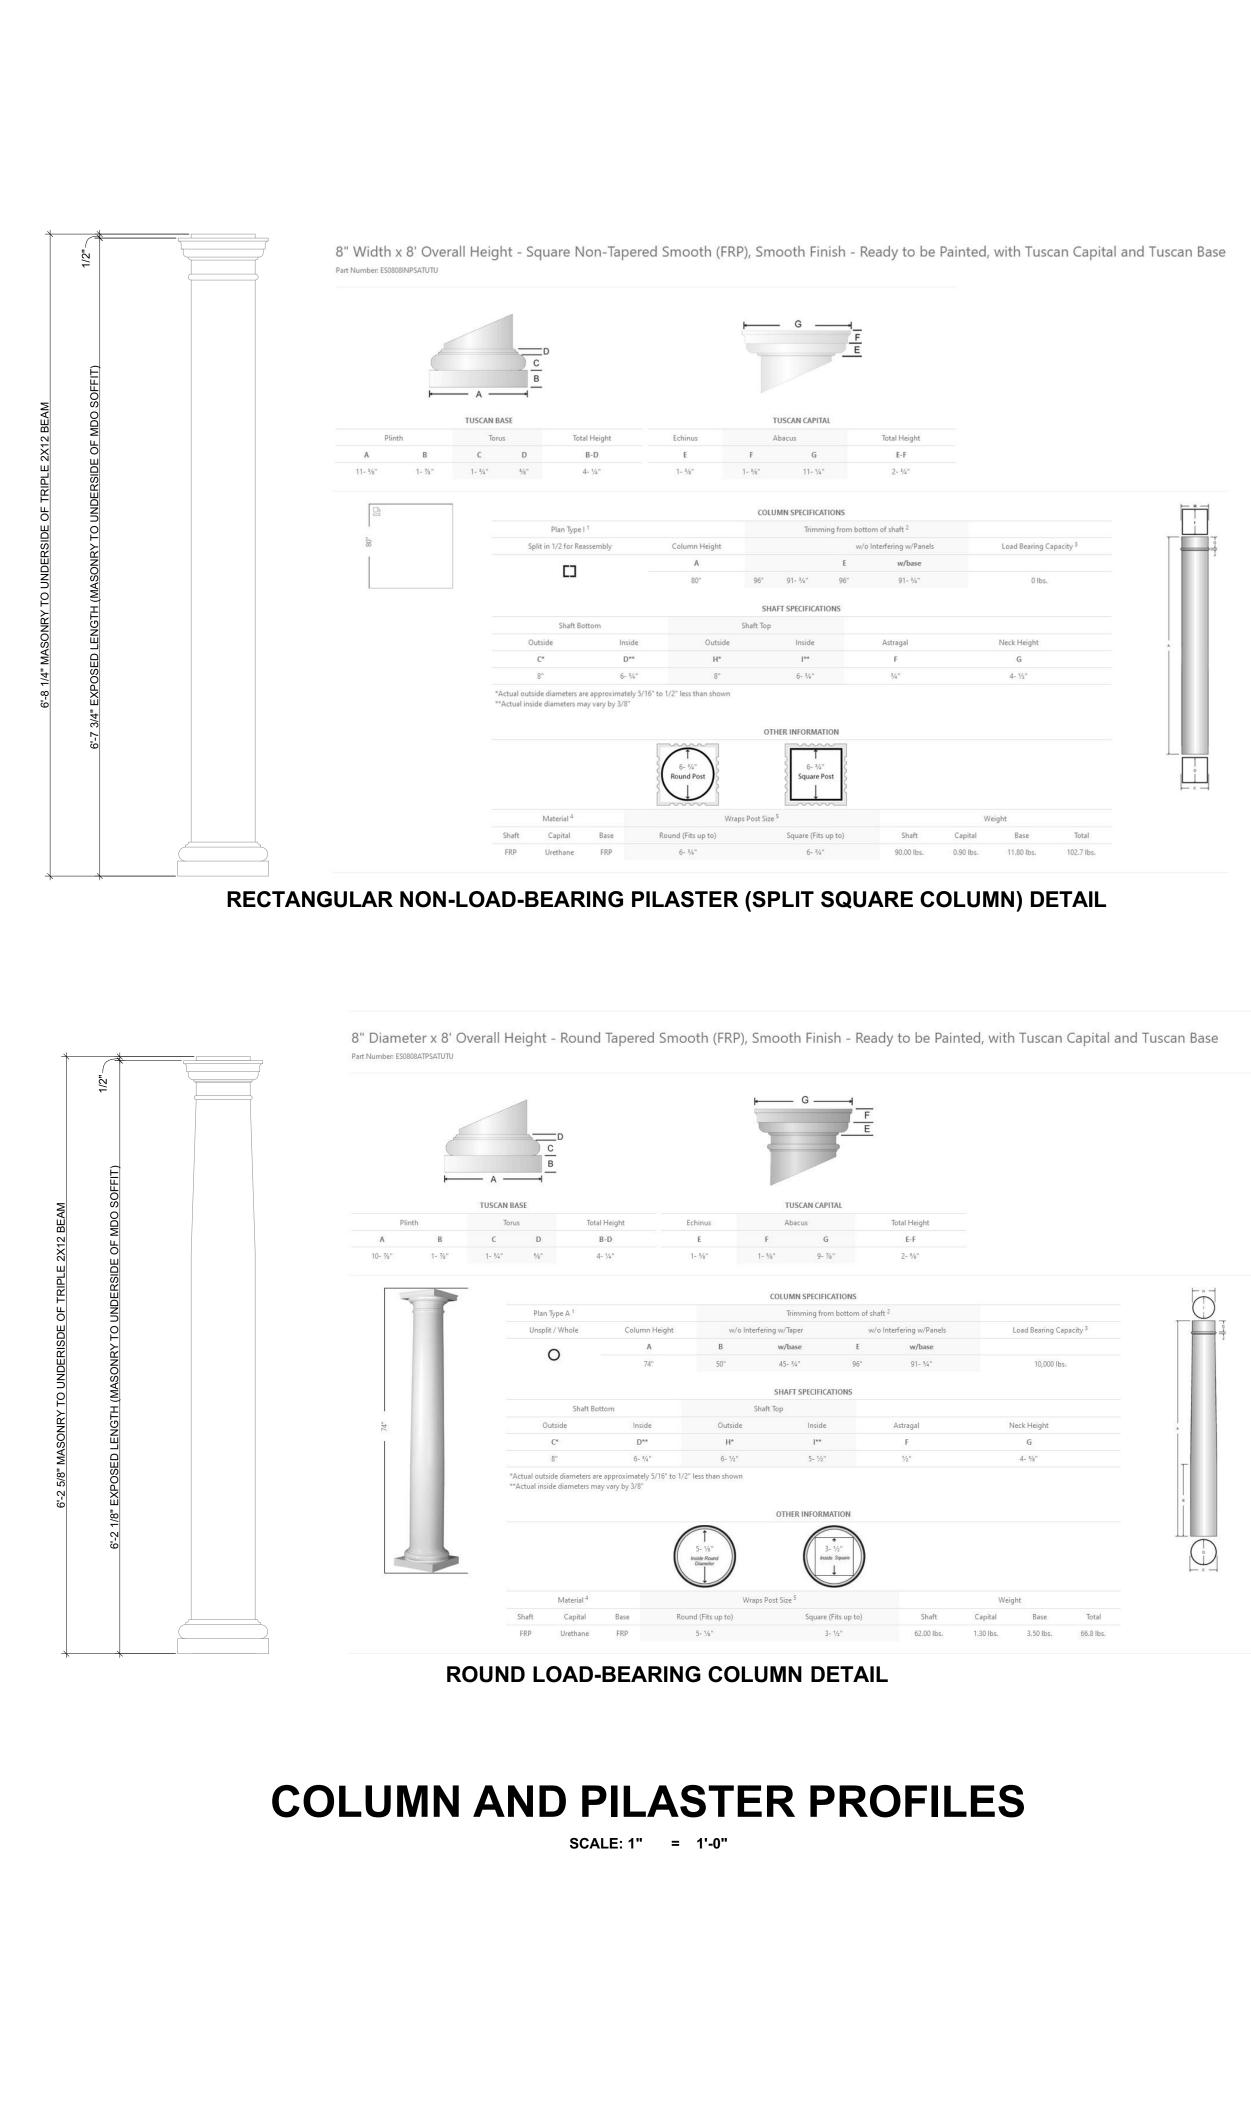

HOLLOW, LOAD-BEARING

INTERIOR STRUCTURAL COLUMN REQUIRED

PILASTER (WHITE) WITH INTERIOR BUILT-UP

COMPOSED OF TWO

NON LOAD-BEARING TUSCAN

STRUCTURAL COLUMN (BLUE)

PRESSURE-TREATED 2 X 6

TUSCAN COLUMN. NO

RIGH

-7/8

1/4" —

LEFT

**REFLECTED CEILING PLAN** 

SCALE: 1/2" = 1'-0"

2 1/4" COLUMN/PILASTER CENTERLINE OFFSET \_\_\_\_\_3/4" • - ROOF DRAIN SCUPPER CROWN MOULDING CROWN MOULDING -LOAD-BEARING TUSCAN COLUMN. SEE COLUMN AND PILASTER PROFILE DRAWING FOR TUSCAN COLUMN SPECIFICATION. ALLOWABLE CONCENTRIC COLUMN LOAD IS 10000 LBS.

BULKHEAD: CLAD WITH CLEAR CEDAR 1 X WOOD, PRIME WITH SHERWIN WILLIAMS EXTERIOR OIL-BASED PRIMER #SW 6501-33416 AND PAINT WITH TWO COATS SHERWIN WILLIAMS DURATION EXTERIOR ACRYLIC LATEX PAINT, PURE WHITE COLOR (SW7005) DECORATIVE PILASTER: 1/2 OF PACIFIC COLUMNS, SQUARE, NON-TAPERED SMOOTH FRP TUSCAN COLUMN. PAINT WITH TWO COATS SHERWIN WILLIAMS DURATION EXTERIOR ACRYLIC LATEX PAINT, PURE WHITE COLOR (SW7005)

PACIFIC COLUMNS, ROUND TAPERED SMOOTH FRP TUSCAN COLUMN. PAINT WITH TWO COATS SHERWIN WILLIAMS DURATION EXTERIOR ACRYLIC LATEX PAINT, PURE WHITE COLOR (SW7005)

EXISTING MASONRY PORCH TO REMAIN -

DECORATIVE PILASTER (PARTIALLY CONCEALED BEHIND ROUND COLUMN) : 1/2 OF PACIFIC COLUMNS, SQUARE, NON-- TAPERED SMOOTH FRP TUSCAN COLUMN. PAINT WITH TWO COATS SHERWIN WILLIAMS DURATION EXTERIOR ACRYLIC LATEX PAINT, PURE WHITE COLOR (SW7005)

PACIFIC COLUMNS, ROUND TAPERED SMOOTH FRP TUSCAN COLUMN. PAINT WITH TWO COATS SHERWIN WILLIAMS DURATION EXTERIOR ACRYLIC LATEX PAINT, PURE WHITE COLOR (SW7005)

EXISTING PAINTED STEEL SECURITY DOOR AND WOOD ENTRY DOOR TO REMAIN