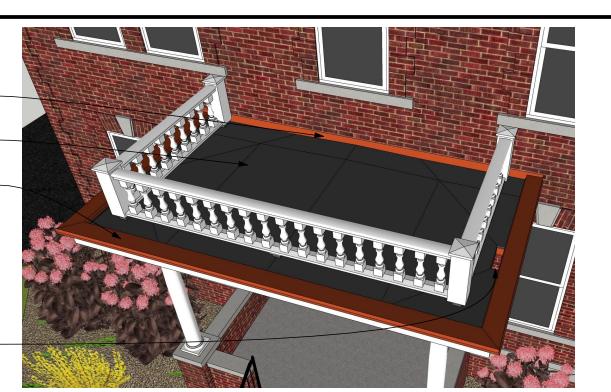

PAINTED 1X WESTERN RED CEDAR

CUSTOM MILLED FROM CLEAR

POPLAR WOOD

BULKHEAD CLADDING

CEILING BOUNDED BY

BULKHEADS

**BIRDSEYE VIEW** 

**WORMSEYE VIEW** 