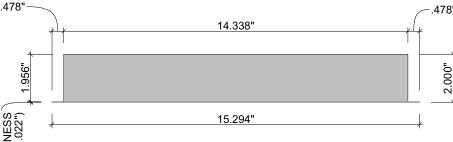

## SCUPPER BACK (OUTSIDE FACING) VIEW

14.250" FUNNEL INSIDE LENGTH

OPEN

20.294"

SCUPPER TOP VIEW

3.022"

3.022"

LOWER FINISH FLANGE BOTTOM VIEW