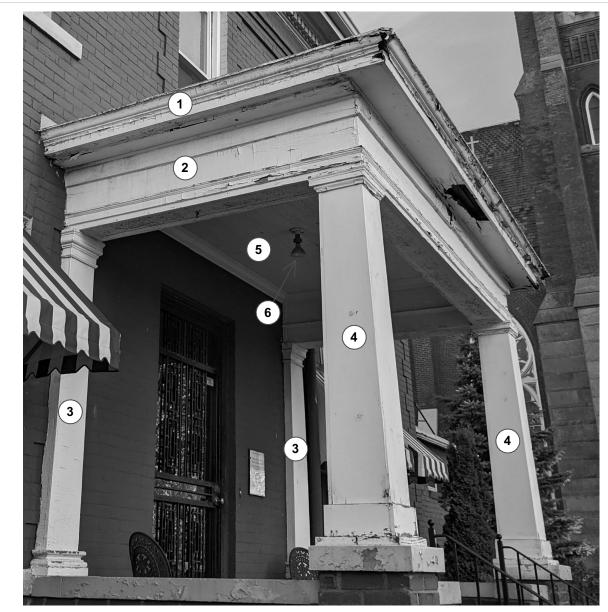

## **PROPOSED DEMOLITION**

- (1) DEMOLISH ROOF AND ROOF FRAMING
- ( 2 ) DEMOLISH ROOF SUPPORT STRUCTURE
- (3) DEMOLISH PILASTERS
- (4) DEMOLISH COLUMNS
- (5) DEMOLISH PORCH CEILING
- (6) REMOVE PORCH LIGHT BUT MAINTAIN BRANCH CIRCUIT FOR CONNECTION TO NEW LIGHT