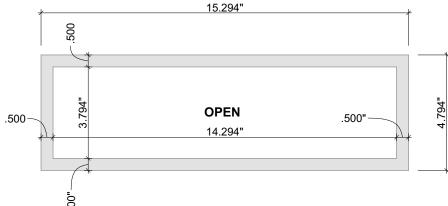

## SCUPPER BACK (OUTSIDE FACING) VIEW

14.250" FUNNEL INSIDE LENGTH

OPEN

20.294"

SCUPPER TOP VIEW

3.022"

3.022"

LOWER FINISH FLANGE BOTTOM VIEW

## LOWER FINISH FLANGE END VIEW

## LOWER FINISH FLANGE (OUTSIDE FACING) VIEW

## LOWER FINISH FLANGE (INSIDE FACING) VIEW

LOWER FINISH FLANGE TOP VIEW

BALUSTRADE POST PLAN DETAIL B-B AT POST CAP

BALUSTRADE POST PLAN SECTION A-A

**BALUSTRADE POST** DETAILS