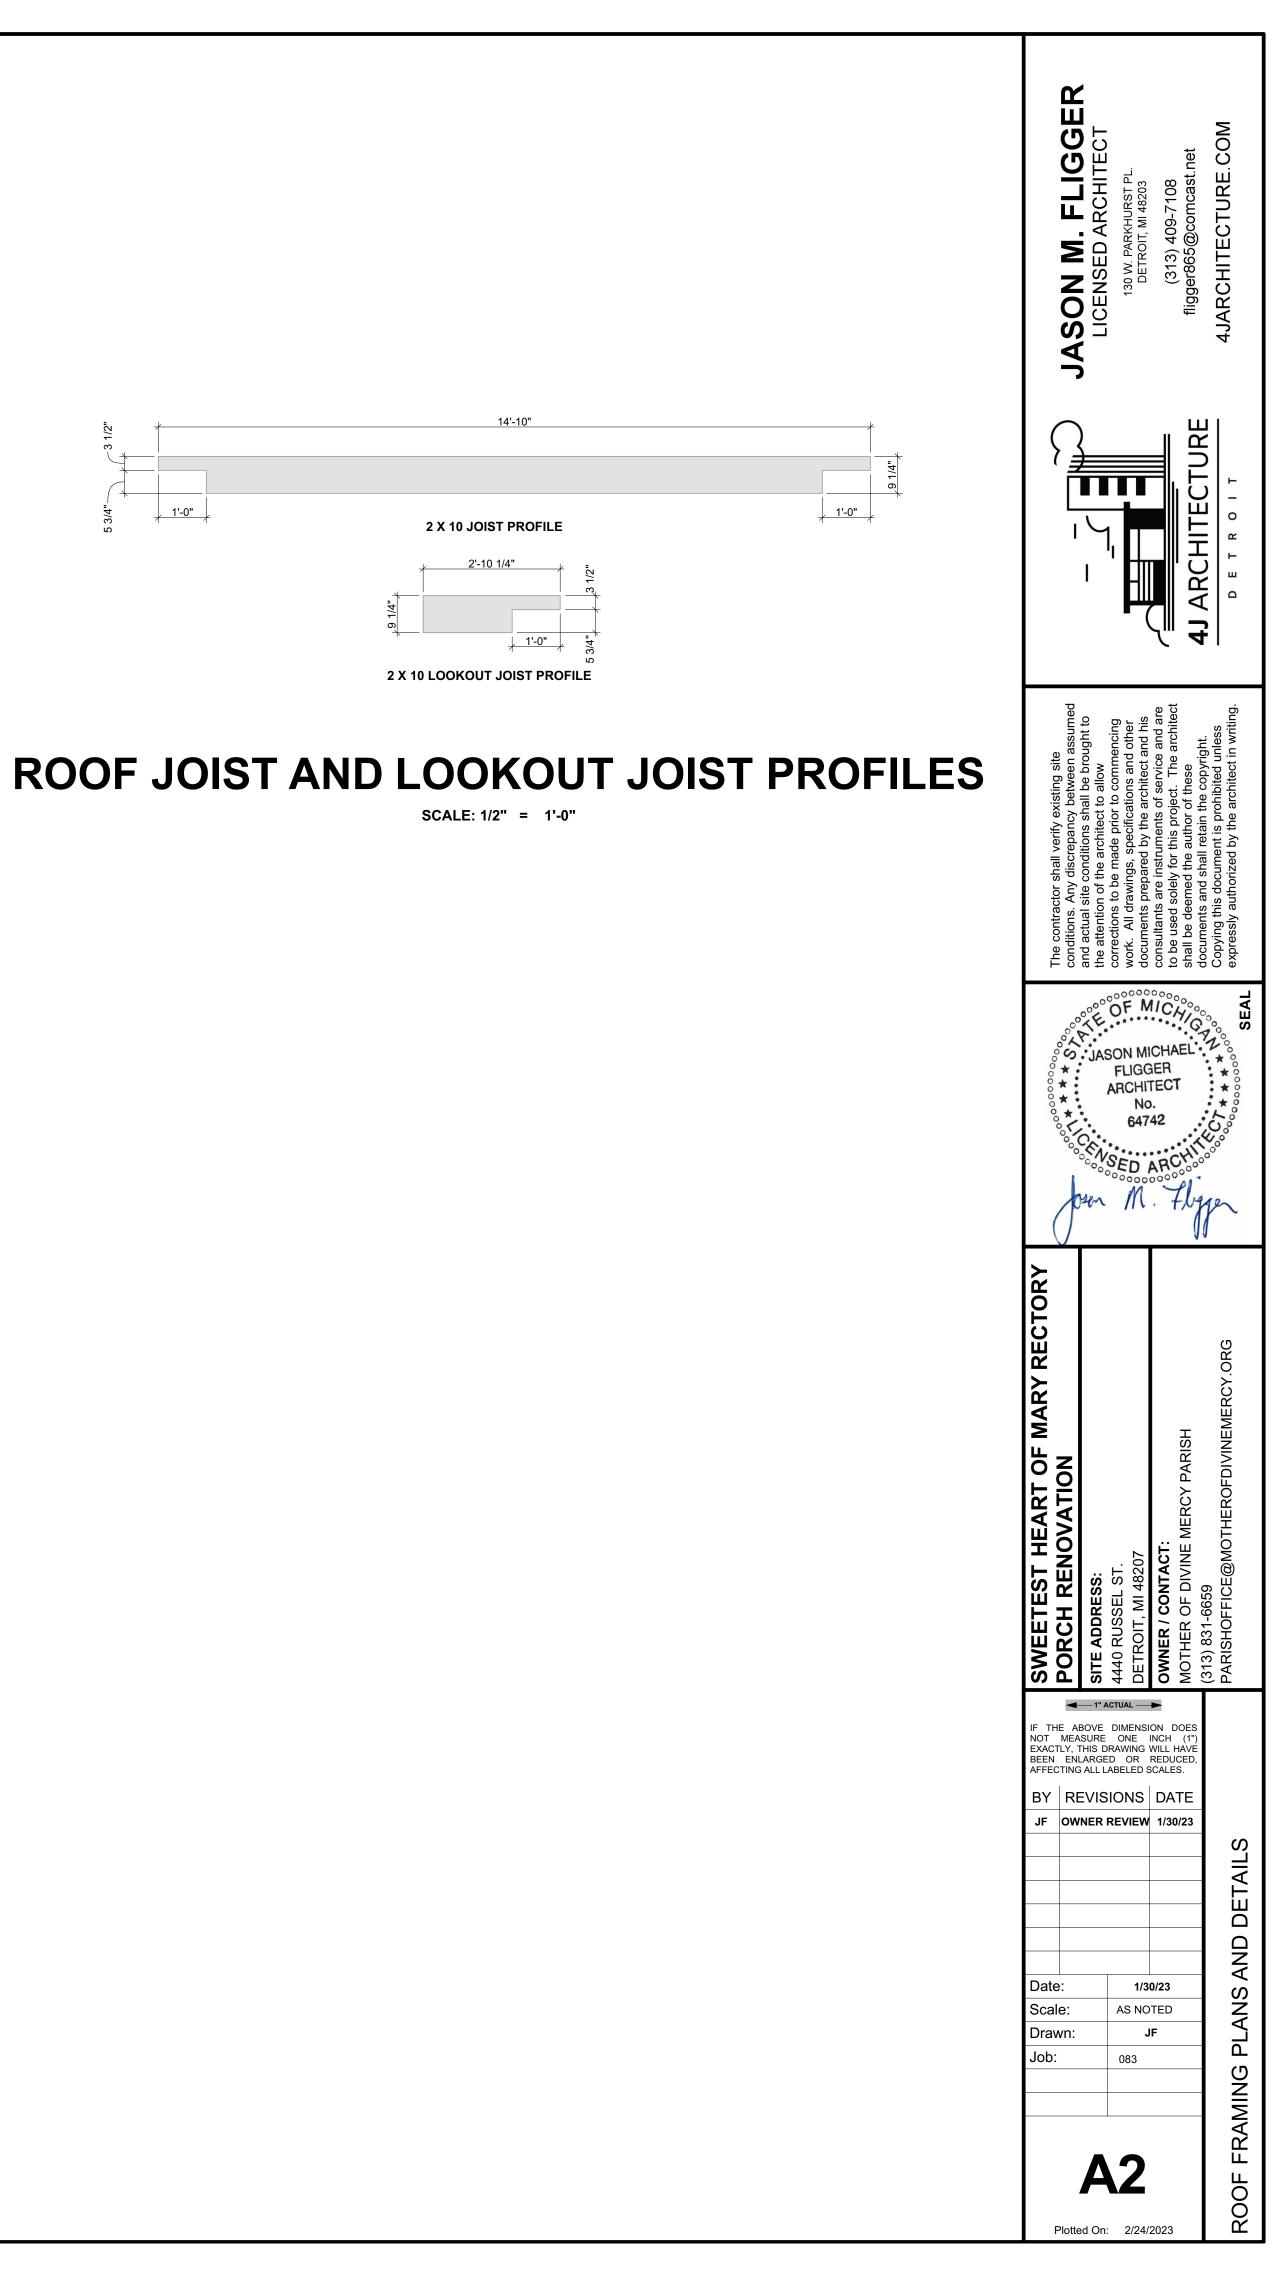

RUCTURAL COLUMN REQUIRED

PILASTER (WHITE) WITH INTERIOR BUILT-UP

COMPOSED OF TWO

NON LOAD-BEARING TUSCAN

STRUCTURAL COLUMN (BLUE)

PRESSURE-TREATED 2 X 6

TUSCAN COLUMN. NO

THROUGH-BOLT. PROVIDE 6"

AND 5/8" DIAMETER

MASONRY WALL.

OF BLOCKS VARY BY LOCATION. SEE LOWER ROOF

FRAMING PLAN.

## BIRDSEYE VIEW OF LOWER PART OF ROOF FRAMING (BELOW JOISTS)



SINGLE 2 X 4

BLOCKING. NUMBER AND TYPE OF

- BLOCKS VARY BY LOCATION. SEE LOWER ROOF

FRAMING PLAN.

DOUBLE 2 X 4

LOCATION. SEE

LOWER ROOF FRAMING PLAN.

OUTER BULKHEAD STUD

WALLS

BLOCKING. NUMBER AND TYPE OF - BLOCKS VARY BY

NON-LOAD-BEARING TUSCAN

PILASTER WITH INTERIOR

WORMSEYE VIEW OF LOWER PART OF ROOF FRAMING (BELOW JOISTS)

## **ROOF FRAMING PERSPECTIVE VIEWS** SCALE: 1/2" = 1'-0"

INNER BULKHEAD STUD

WALLS















# **CUSTOM STEEL BRACKET DETAILS**

SCALE: 3" = 1'-0"











TÓP

5 7/8"

2 15/16" 2 15/16"

11/16"

DIAM. HOLE



5 7/8"

RIGH

-7/8

1/4" —

LEFT











**REFLECTED CEILING PLAN** 

SCALE: 1/2" = 1'-0"







2 1/4" COLUMN/PILASTER CENTERLINE OFFSET \_\_\_\_\_3/4" • - ROOF DRAIN SCUPPER CROWN MOULDING CROWN MOULDING -LOAD-BEARING TUSCAN COLUMN. SEE COLUMN AND PILASTER PROFILE DRAWING FOR TUSCAN COLUMN SPECIFICATION. ALLOWABLE CONCENTRIC COLUMN LOAD IS 10000 LBS.



2'-11"

1 1/2"

\_\_\_\_

SCALE: 1/2" = 1'-0"

|  | ) JASON M. FLIGGER