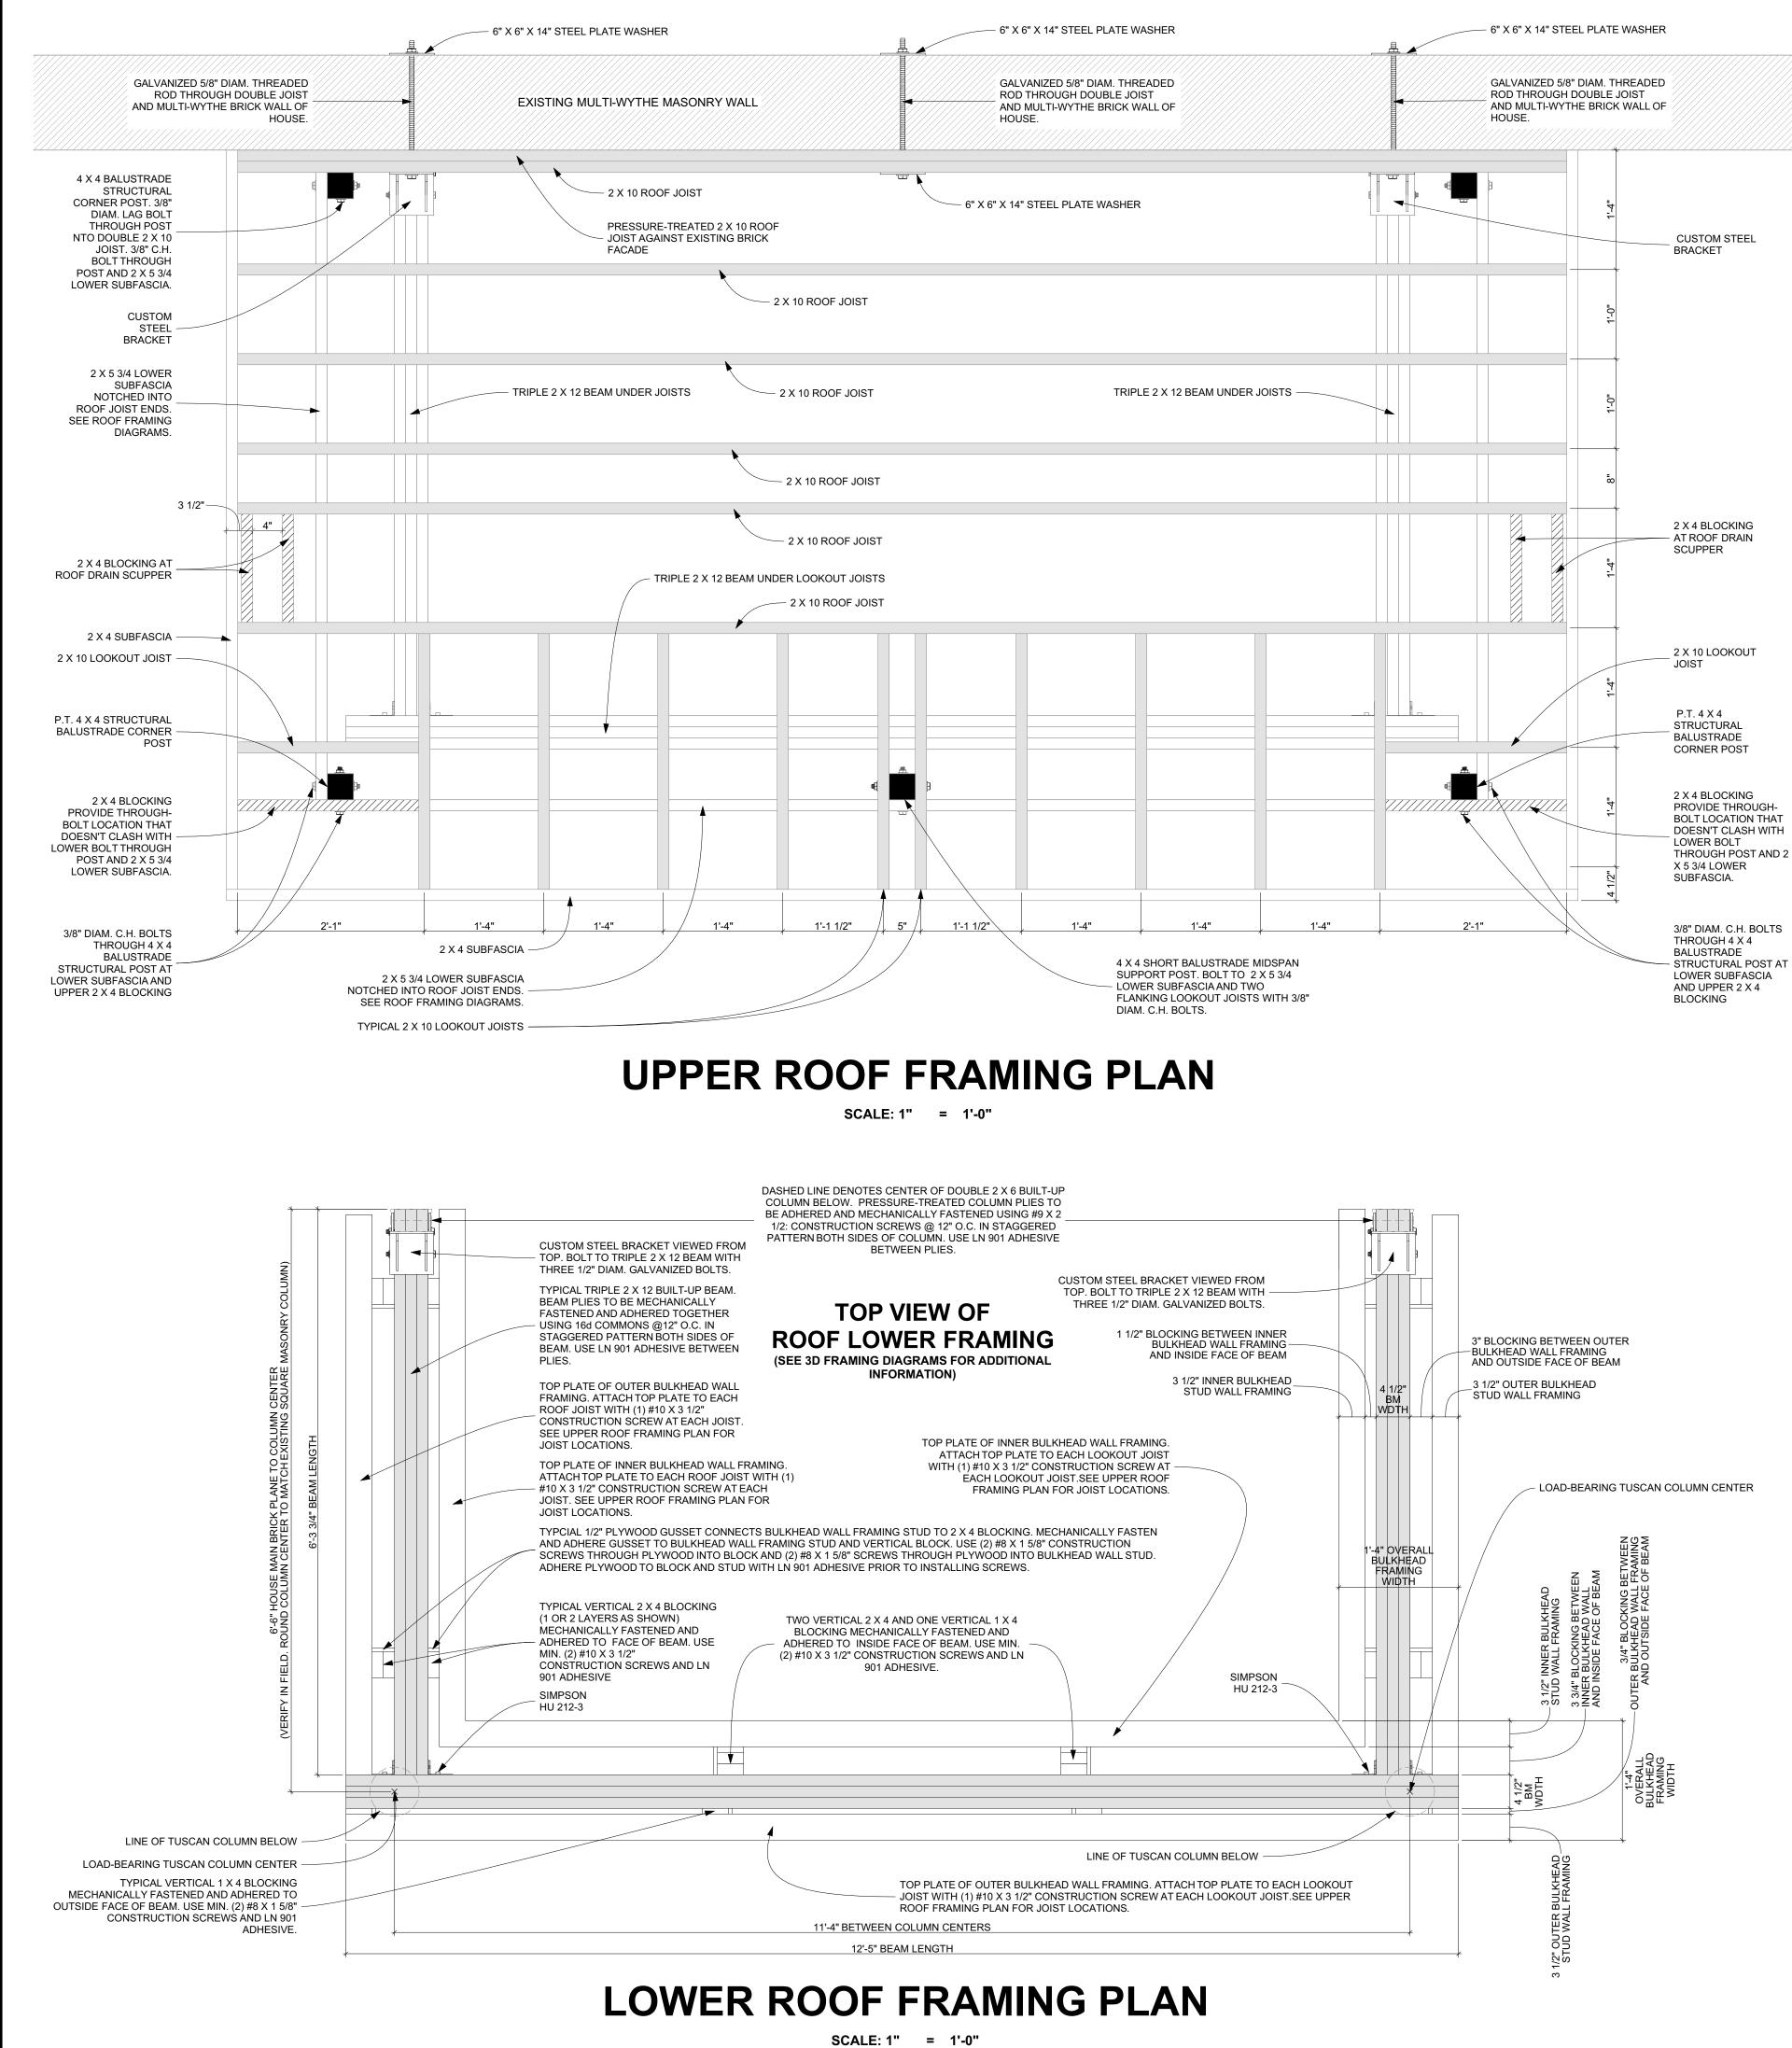

1 X 4 (YELLOW) BLOCK ON DOUBLE VERTICAL 2 X 4 BLOCKS. NUMBER AND TYPE

TYPICAL PLYWOOD GUSSET (GREEN) USED TO CONNECT

BULKHEAD STUD WALL TO

BEAM-MOUINTED BLOCKING

CUSTOM STEEL BRACKET

X 6" X 1/4" STEEL PLATE WASHER AT INSIDE FACE OF

HOLLOW, LOAD-BEARING

INTERIOR STRUCTURAL COLUMN REQUIRED

PILASTER (WHITE) WITH INTERIOR BUILT-UP

COMPOSED OF TWO

NON LOAD-BEARING TUSCAN

STRUCTURAL COLUMN (BLUE)

PRESSURE-TREATED 2 X 6

TUSCAN COLUMN. NO

THROUGH-BOLT. PROVIDE 6"

AND 5/8" DIAMETER

MASONRY WALL.

OF BLOCKS VARY BY LOCATION. SEE LOWER ROOF

FRAMING PLAN.