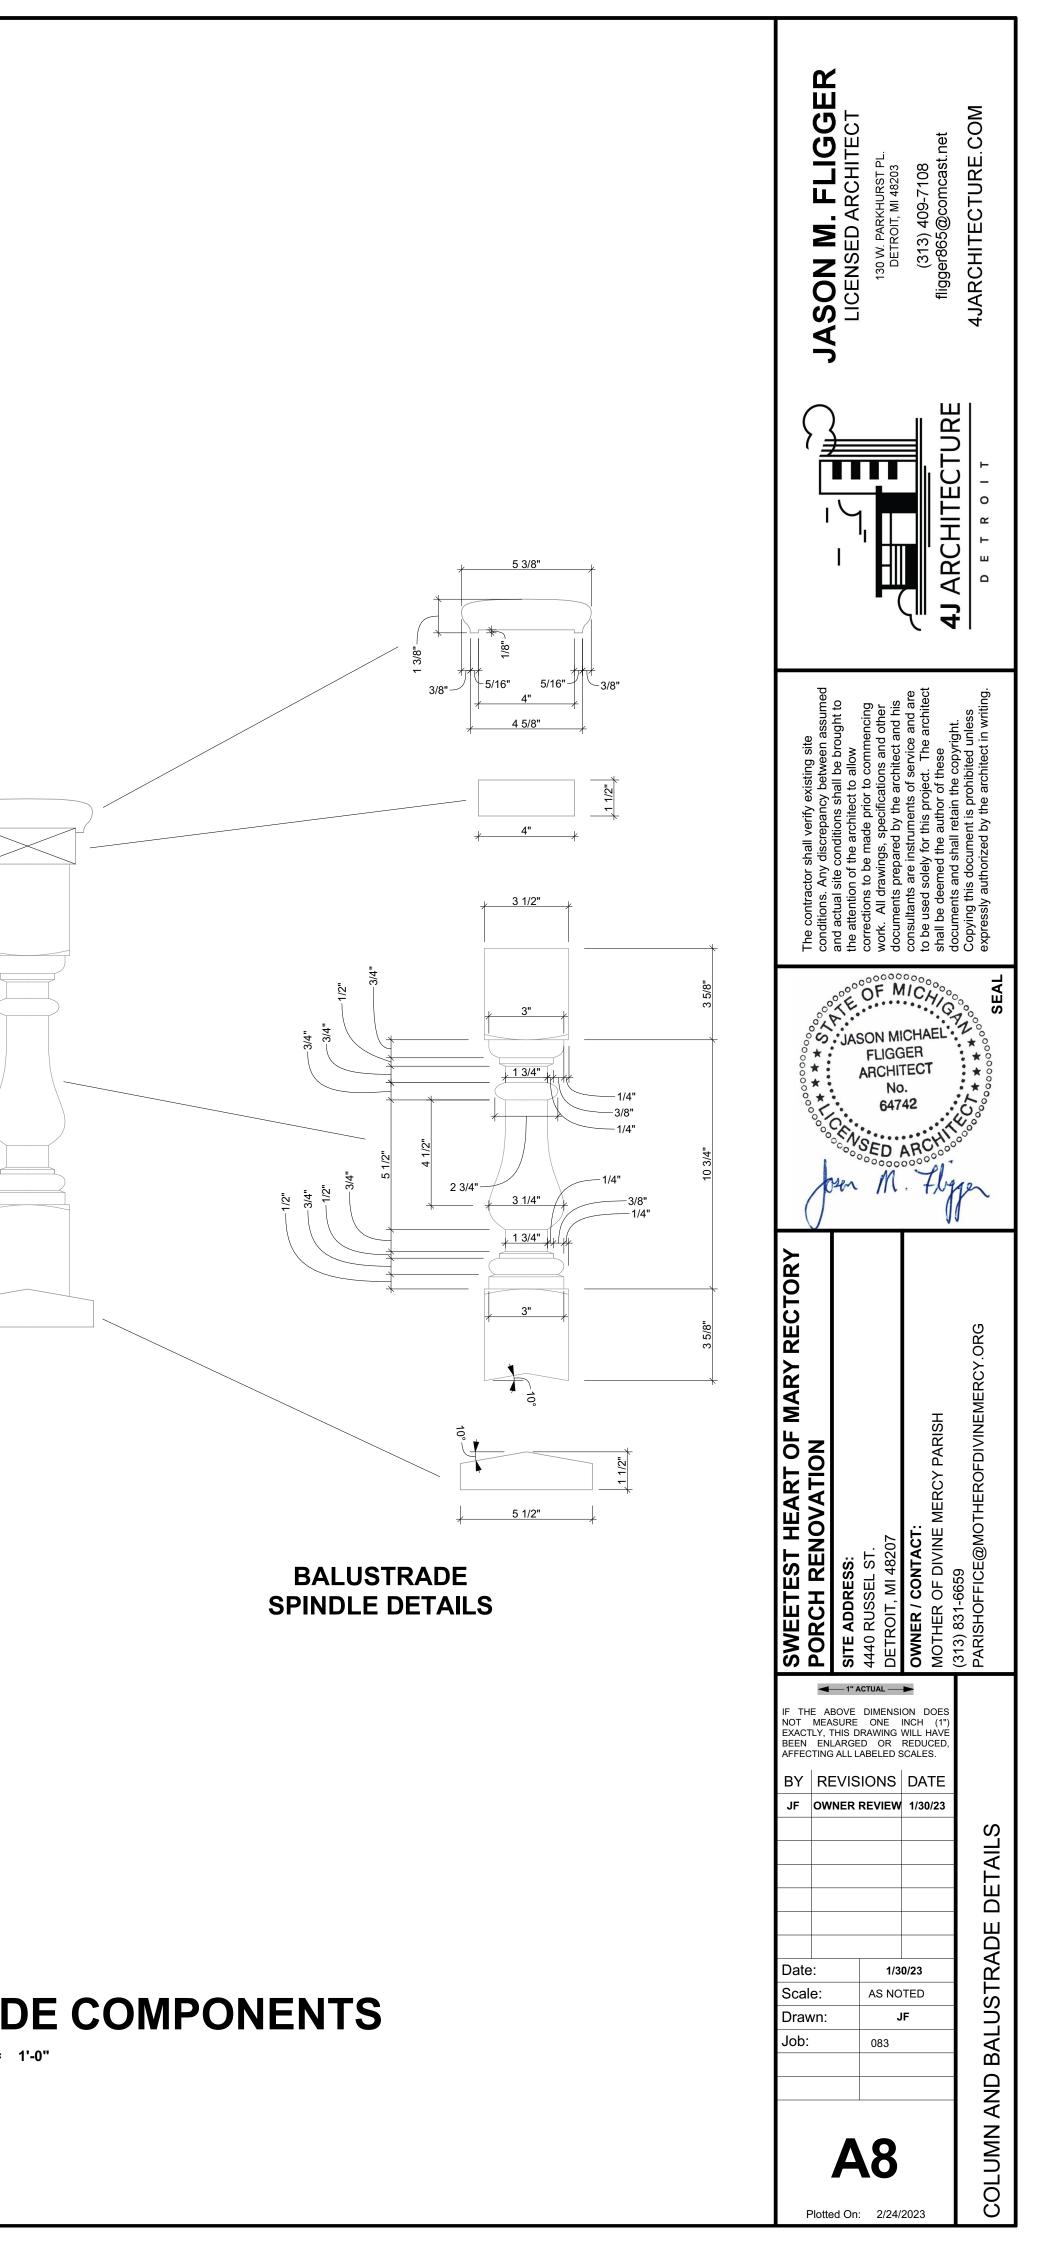

# **CUSTOM BALUSTRADE COMPONENTS**

SCALE: 3" = 1'-0"

DECORATIVE BALUSTRADE: ALL EXPOSED COMPONENTS MADE OF CLEAR CEDAR LUMBER. RAILS SHAPED FROM 2X'S, BALUSTERS SHAPED FROM 4 X 4'S, POSTS CLAD WITH 1X'S. PRIME WITH SHERWIN WILLIAMS EXTERIOR OIL-BASED PRIMER #SW 6501-33416 AND PAINT WITH TWO COATS SHERWIN WILLIAMS DURATION EXTERIOR ACRYLIC LATEX PAINT, PURE WHITE COLOR (SW7005)