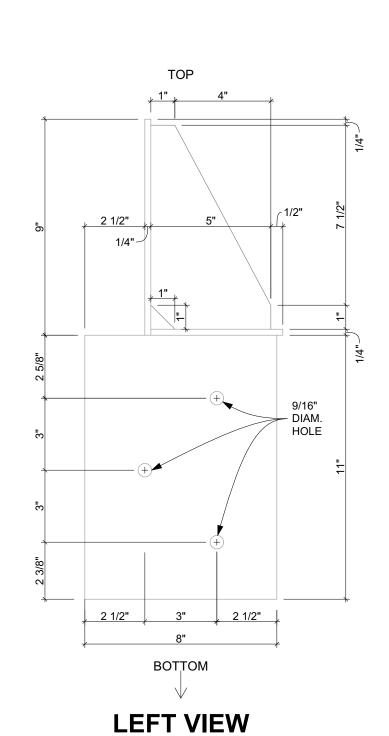

# **CUSTOM STEEL BRACKET DETAILS**

SCALE: 3" = 1'-0"

TÓP

5 7/8"

2 15/16" 2 15/16"

11/16"

DIAM. HOLE

5 7/8"