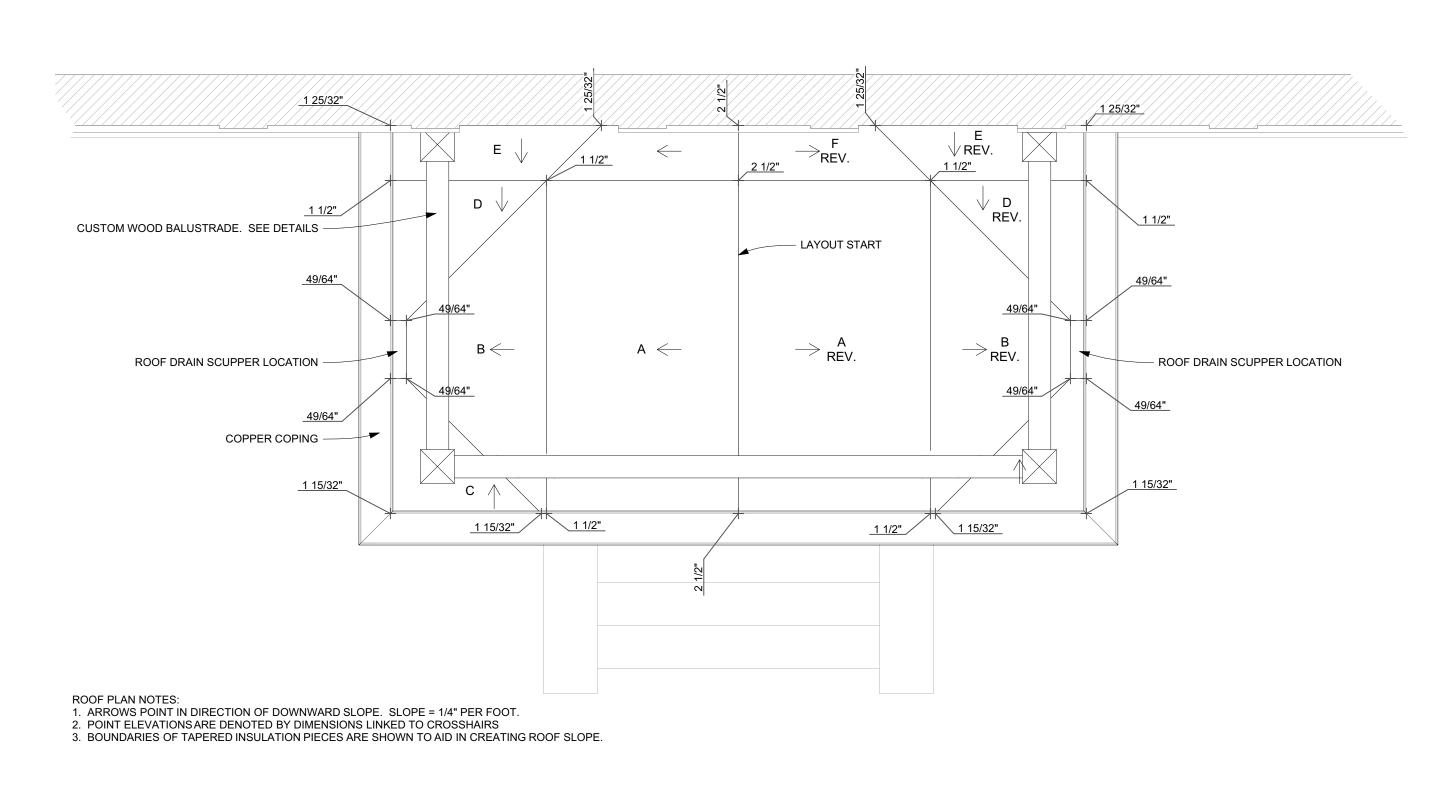

- FIRESTONE BLACK EPDM ROOF MEMBRANE

- DASHED LINES DENOTE ROOF DRAIN SCUPPER LOCATION IN OVERHANG - 1/2" PLYWOOD SHEATHING 2 X 10 ROOF JOIST - PAINTED 1 X 4 TONGUE AND GROOVE BEADBOARD CEILING PAINTED PINE WOOD -QUARTER ROUND 9'-7 1/2" 빙문