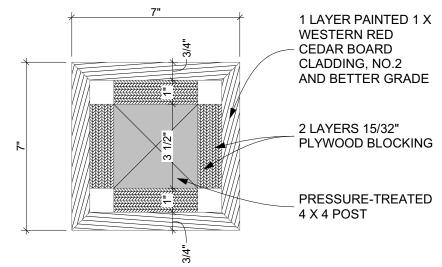

# **CUSTOM BALUSTRADE COMPONENTS**

SCALE: 3" = 1'-0"

DECORATIVE BALUSTRADE: ALL EXPOSED COMPONENTS MADE OF CLEAR CEDAR LUMBER. RAILS SHAPED FROM 2X'S, BALUSTERS SHAPED FROM 4 X 4'S, POSTS CLAD WITH 1X'S. PRIME WITH SHERWIN WILLIAMS EXTERIOR OIL-BASED PRIMER #SW 6501-33416 AND PAINT WITH TWO COATS SHERWIN WILLIAMS DURATION EXTERIOR ACRYLIC LATEX PAINT, PURE WHITE COLOR (SW7005)