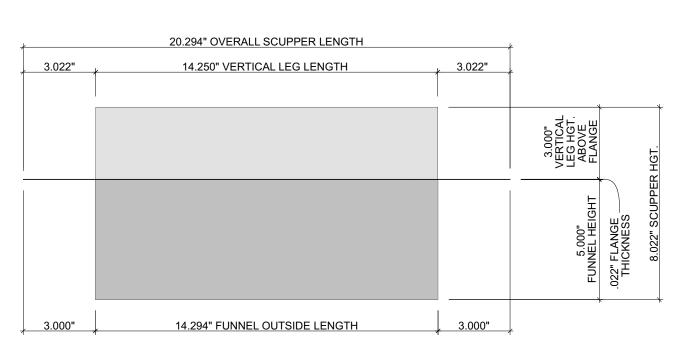

## SCUPPER BACK END VIEW

## SCUPPER BACK (OUTSIDE FACING) VIEW

14.250" FUNNEL INSIDE LENGTH

OPEN

20.294"

SCUPPER TOP VIEW

3.022"

3.022"

LOWER FINISH FLANGE BOTTOM VIEW