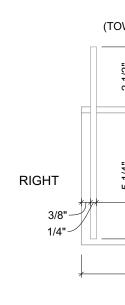

# **CUSTOM STEEL BRACKET DETAILS**

SCALE: 3" = 1'-0"

TÓP

5 7/8"

2 15/16" 2 15/16"

11/16"

DIAM. HOLE

5 7/8"

RIGH

-7/8

1/4" —

LEFT

**REFLECTED CEILING PLAN** 

SCALE: 1/2" = 1'-0"

2 1/4" COLUMN/PILASTER CENTERLINE OFFSET \_\_\_\_\_3/4" • - ROOF DRAIN SCUPPER CROWN MOULDING CROWN MOULDING -LOAD-BEARING TUSCAN COLUMN. SEE COLUMN AND PILASTER PROFILE DRAWING FOR TUSCAN COLUMN SPECIFICATION. ALLOWABLE CONCENTRIC COLUMN LOAD IS 10000 LBS.