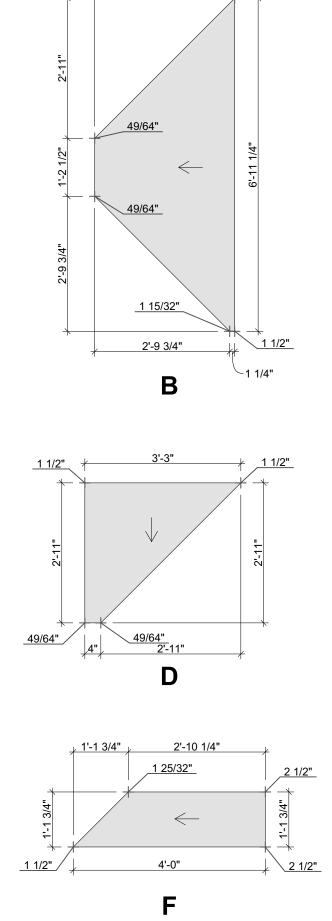

HOLLOW, LOAD-BEARING

INTERIOR STRUCTURAL COLUMN REQUIRED

PILASTER (WHITE) WITH INTERIOR BUILT-UP

COMPOSED OF TWO

NON LOAD-BEARING TUSCAN

STRUCTURAL COLUMN (BLUE)

PRESSURE-TREATED 2 X 6

TUSCAN COLUMN. NO

THROUGH-BOLT. PROVIDE 6"

AND 5/8" DIAMETER

MASONRY WALL.

OF BLOCKS VARY BY LOCATION. SEE LOWER ROOF

FRAMING PLAN.

OUTER BULKHEAD STUD

WALLS

BLOCKING. NUMBER AND TYPE OF - BLOCKS VARY BY

NON-LOAD-BEARING TUSCAN

PILASTER WITH INTERIOR

WORMSEYE VIEW OF LOWER PART OF ROOF FRAMING (BELOW JOISTS)