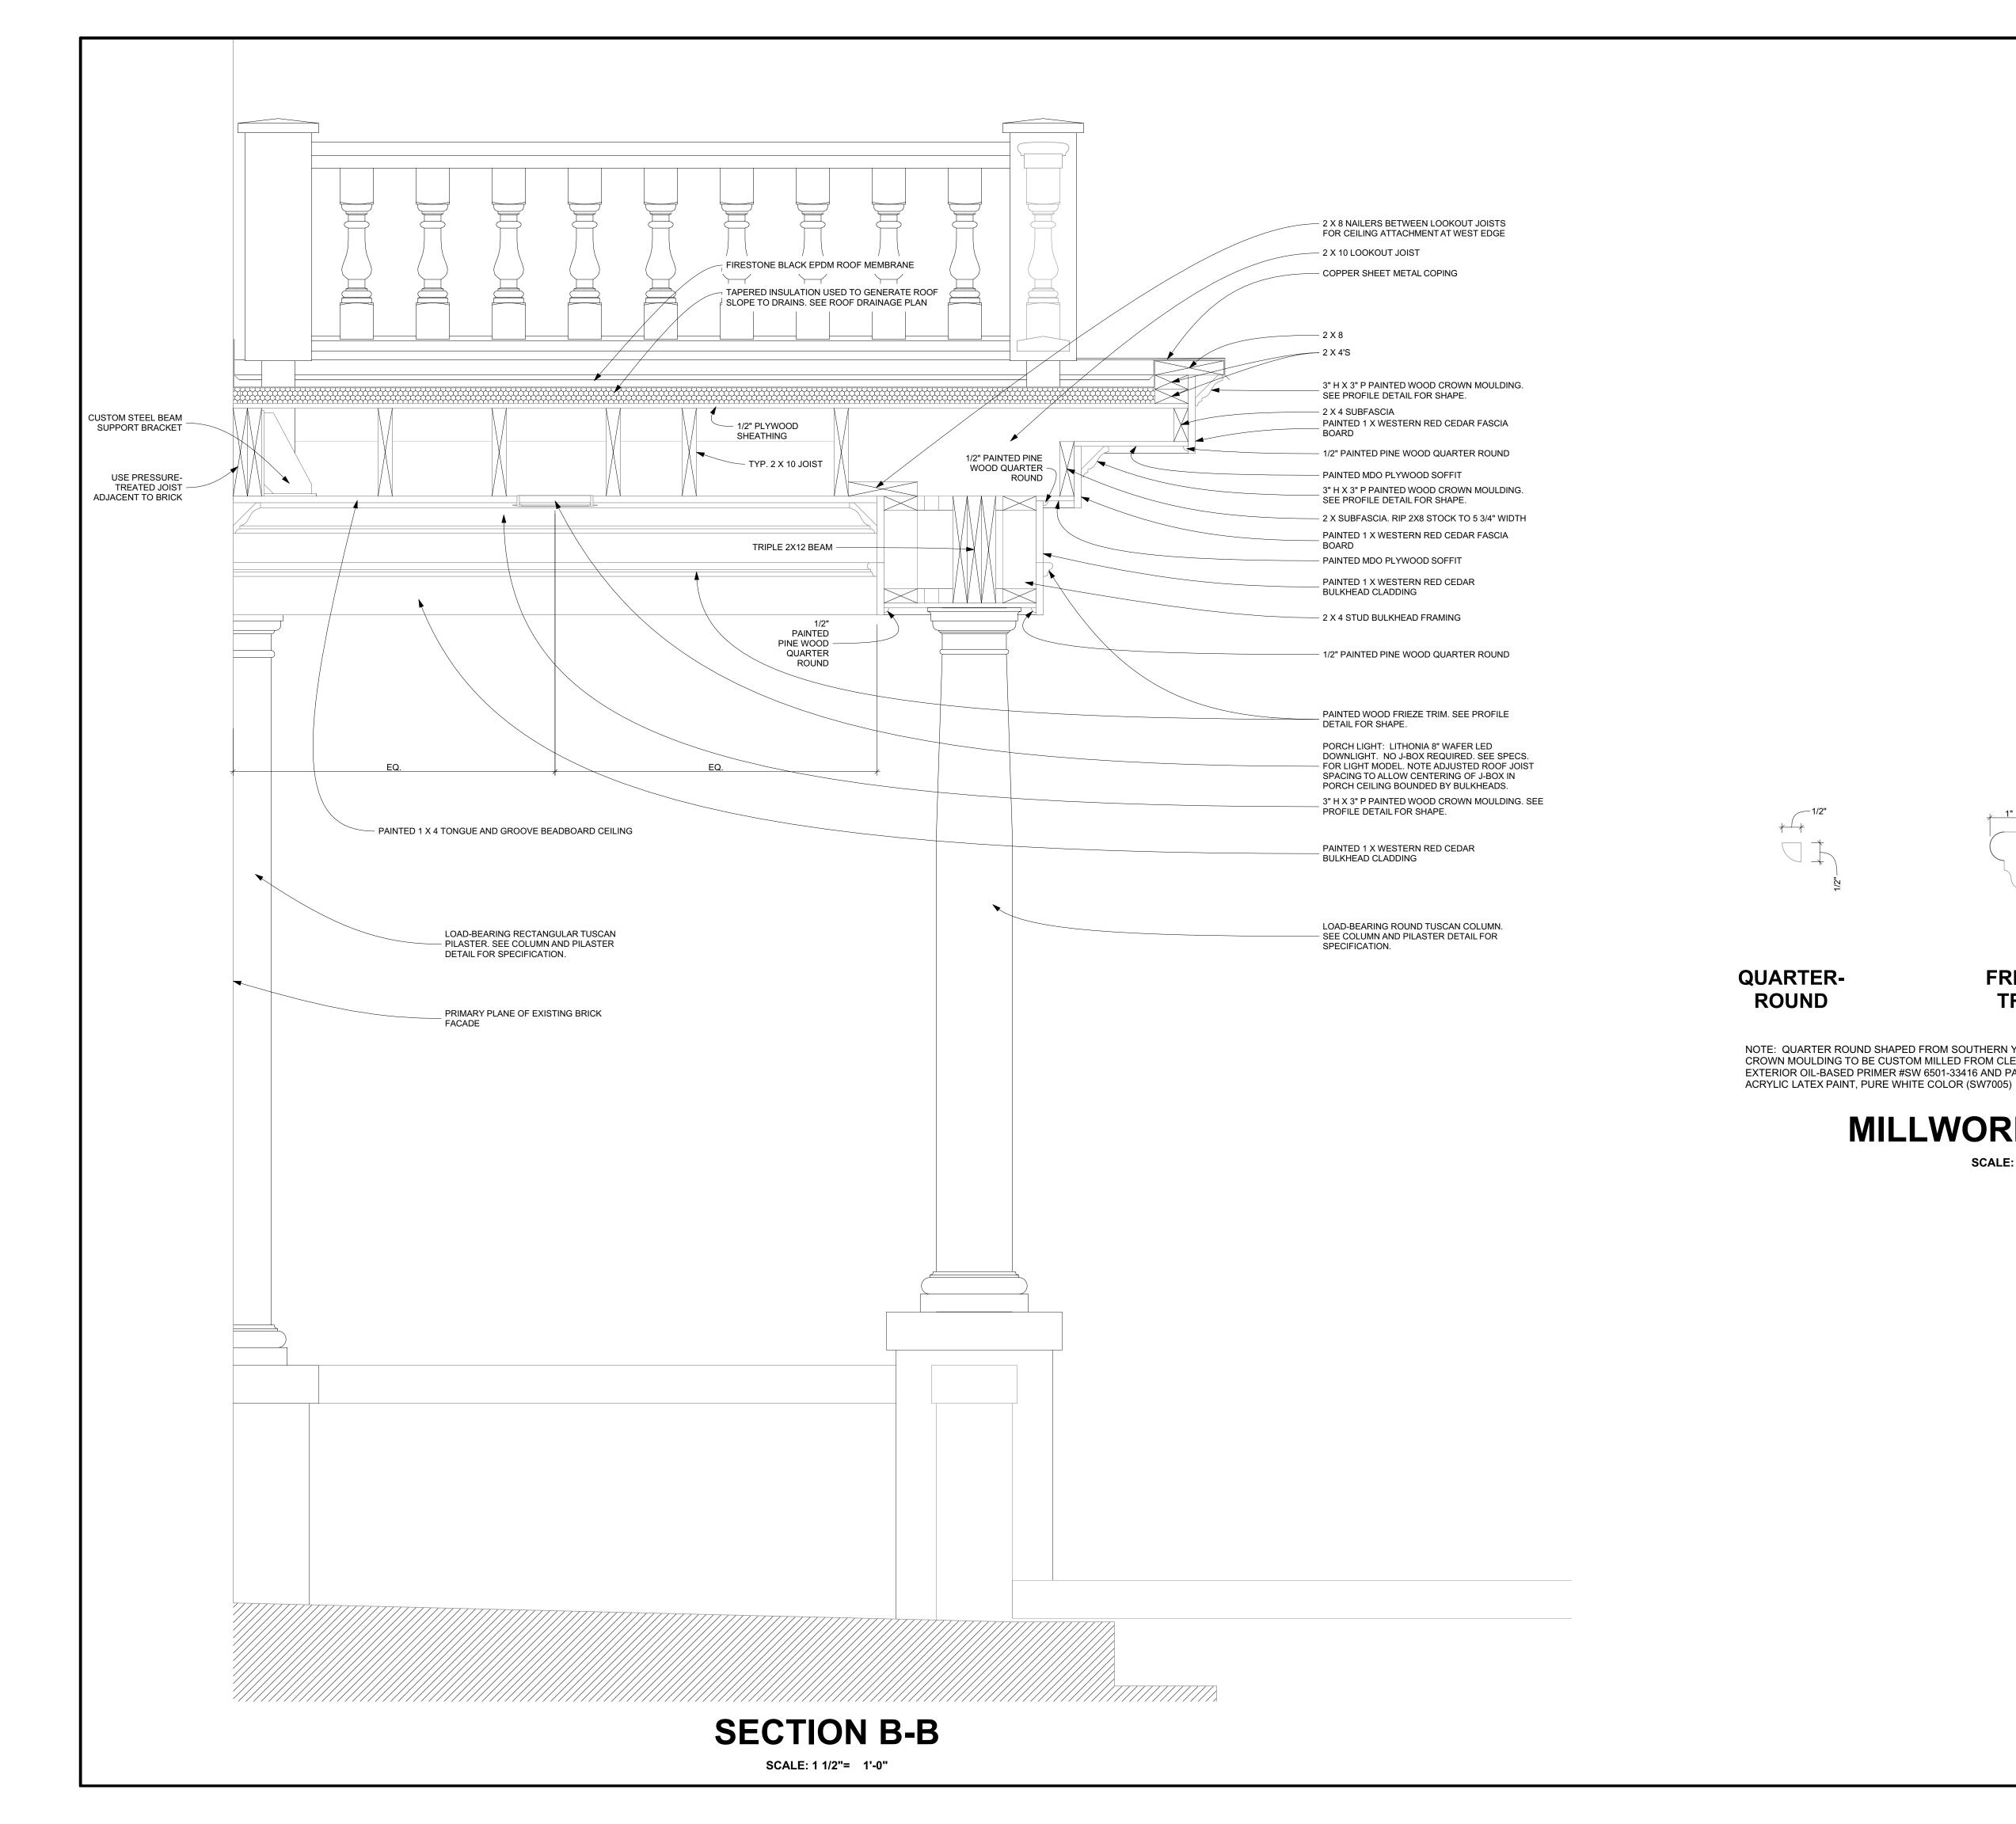

## **ROOF FRAMING PERSPECTIVE VIEWS** SCALE: 1/2" = 1'-0"

INNER BULKHEAD STUD

WALLS

- FIRESTONE BLACK EPDM ROOF MEMBRANE

- DASHED LINES DENOTE ROOF DRAIN SCUPPER LOCATION IN OVERHANG - 1/2" PLYWOOD SHEATHING 2 X 10 ROOF JOIST - PAINTED 1 X 4 TONGUE AND GROOVE BEADBOARD CEILING PAINTED PINE WOOD -QUARTER ROUND 9'-7 1/2" 빙문

COPPER COUINTERFLASH AT HOUSE. LET INTO BRICK JOINT 1 1/2" BLACK EPDM ROOF MEMBRANE OVER TAPERED INSULATION

SCUPPER DRAIN

FLANGE

COPPER SCUPPER LOWER FINISH

PORCH LIGHT: LITHONIA 8"

WAFER LED DOWNLIGHT. NO J-

BOX REQUIRED. SEE SPECS. FOR

LIGHT MODEL. NOTE ADJUSTED

ROOF JOIST SPACING TO ALLOW

CENTERING OF J-BOX IN PORCH

PAINTED 1 X 4 TONGUE AND

GROOVE BEADBOARD CEILING

PAINTED MDO PLYWOOD SOFFITS -

DECORATIVE MILLWORK (CROWN MOULDING AND CHAIR RAIL)

PAINTED 1X WESTERN RED CEDAR

CUSTOM MILLED FROM CLEAR

POPLAR WOOD

BULKHEAD CLADDING

CEILING BOUNDED BY

BULKHEADS

**BIRDSEYE VIEW** 

**WORMSEYE VIEW** 