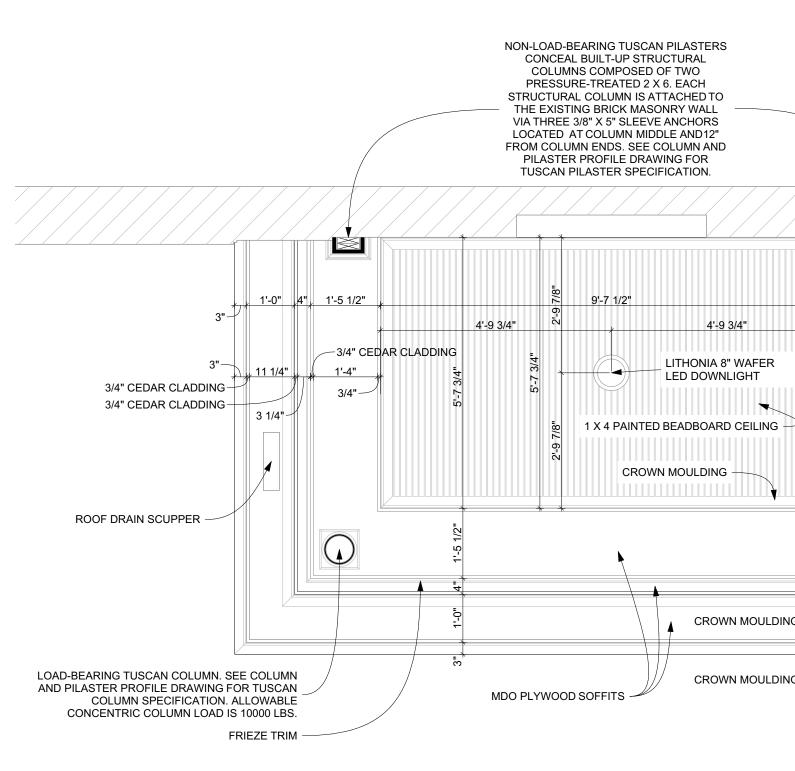

RIGH

-7/8

1/4" —

LEFT

**REFLECTED CEILING PLAN** 

SCALE: 1/2" = 1'-0"

2 1/4" COLUMN/PILASTER CENTERLINE OFFSET \_\_\_\_\_3/4" • - ROOF DRAIN SCUPPER CROWN MOULDING CROWN MOULDING -LOAD-BEARING TUSCAN COLUMN. SEE COLUMN AND PILASTER PROFILE DRAWING FOR TUSCAN COLUMN SPECIFICATION. ALLOWABLE CONCENTRIC COLUMN LOAD IS 10000 LBS.

- FIRESTONE BLACK EPDM ROOF MEMBRANE

- DASHED LINES DENOTE ROOF DRAIN SCUPPER LOCATION IN OVERHANG - 1/2" PLYWOOD SHEATHING 2 X 10 ROOF JOIST - PAINTED 1 X 4 TONGUE AND GROOVE BEADBOARD CEILING PAINTED PINE WOOD -QUARTER ROUND 9'-7 1/2" 빙문

COPPER COUINTERFLASH AT HOUSE. LET INTO BRICK JOINT 1 1/2" BLACK EPDM ROOF MEMBRANE OVER TAPERED INSULATION

SCUPPER DRAIN

FLANGE

COPPER SCUPPER LOWER FINISH

PORCH LIGHT: LITHONIA 8"

WAFER LED DOWNLIGHT. NO J-

BOX REQUIRED. SEE SPECS. FOR

LIGHT MODEL. NOTE ADJUSTED

ROOF JOIST SPACING TO ALLOW

CENTERING OF J-BOX IN PORCH

PAINTED 1 X 4 TONGUE AND

GROOVE BEADBOARD CEILING

PAINTED MDO PLYWOOD SOFFITS -

DECORATIVE MILLWORK (CROWN MOULDING AND CHAIR RAIL)