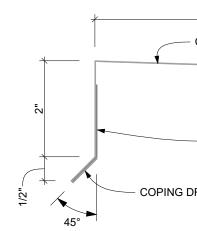

22 MIL COPPER SHEET METAL COPING UPPER FASCIA: CLAD WITH CLEAR CEDAR 1 X WOOD, PRIME WITH SHERWIN WILLIAMS EXTERIOR OIL-BASED PRIMER #SW 6501-33416 AND PAINT WITH TWO COATS SHERWIN WILLIAMS DURATION EXTERIOR ACRYLIC LATEX PAINT, PURE WHITE COLOR (SW7005)

22 MIL COPPER SHEET METAL COPING -

UPPER FASCIA: CLAD WITH CLEAR CEDAR 1 X WOOD. PRIME WITH SHERWIN WILLIAMS EXTERIOR OIL-BASED PRIMER #SW 6501-33416 AND PAINT WITH TWO COATS SHERWIN WILLIAMS DURATION EXTERIOR ACRYLIC LATEX PAINT, PURE WHITE COLOR (SW7005)

COPPER COUINTERFLASH AT HOUSE. LET INTO BRICK JOINT 1 1/2" BLACK EPDM ROOF MEMBRANE OVER TAPERED INSULATION

SCUPPER DRAIN

FLANGE

COPPER SCUPPER LOWER FINISH

PORCH LIGHT: LITHONIA 8"

WAFER LED DOWNLIGHT. NO J-

EXISTING PAINTED STEEL HANDRAILS

FLASHING AND COPING: TYPICAL 22 MIL COPPER FLASHING AND COPING MATERIAL

**1 X WESTERN RED CEDAR BOARDS #2 AND BETTER USED TO CLAD ALL FASCIAS** AND EXPOSED FRAMING AND PAINTED.