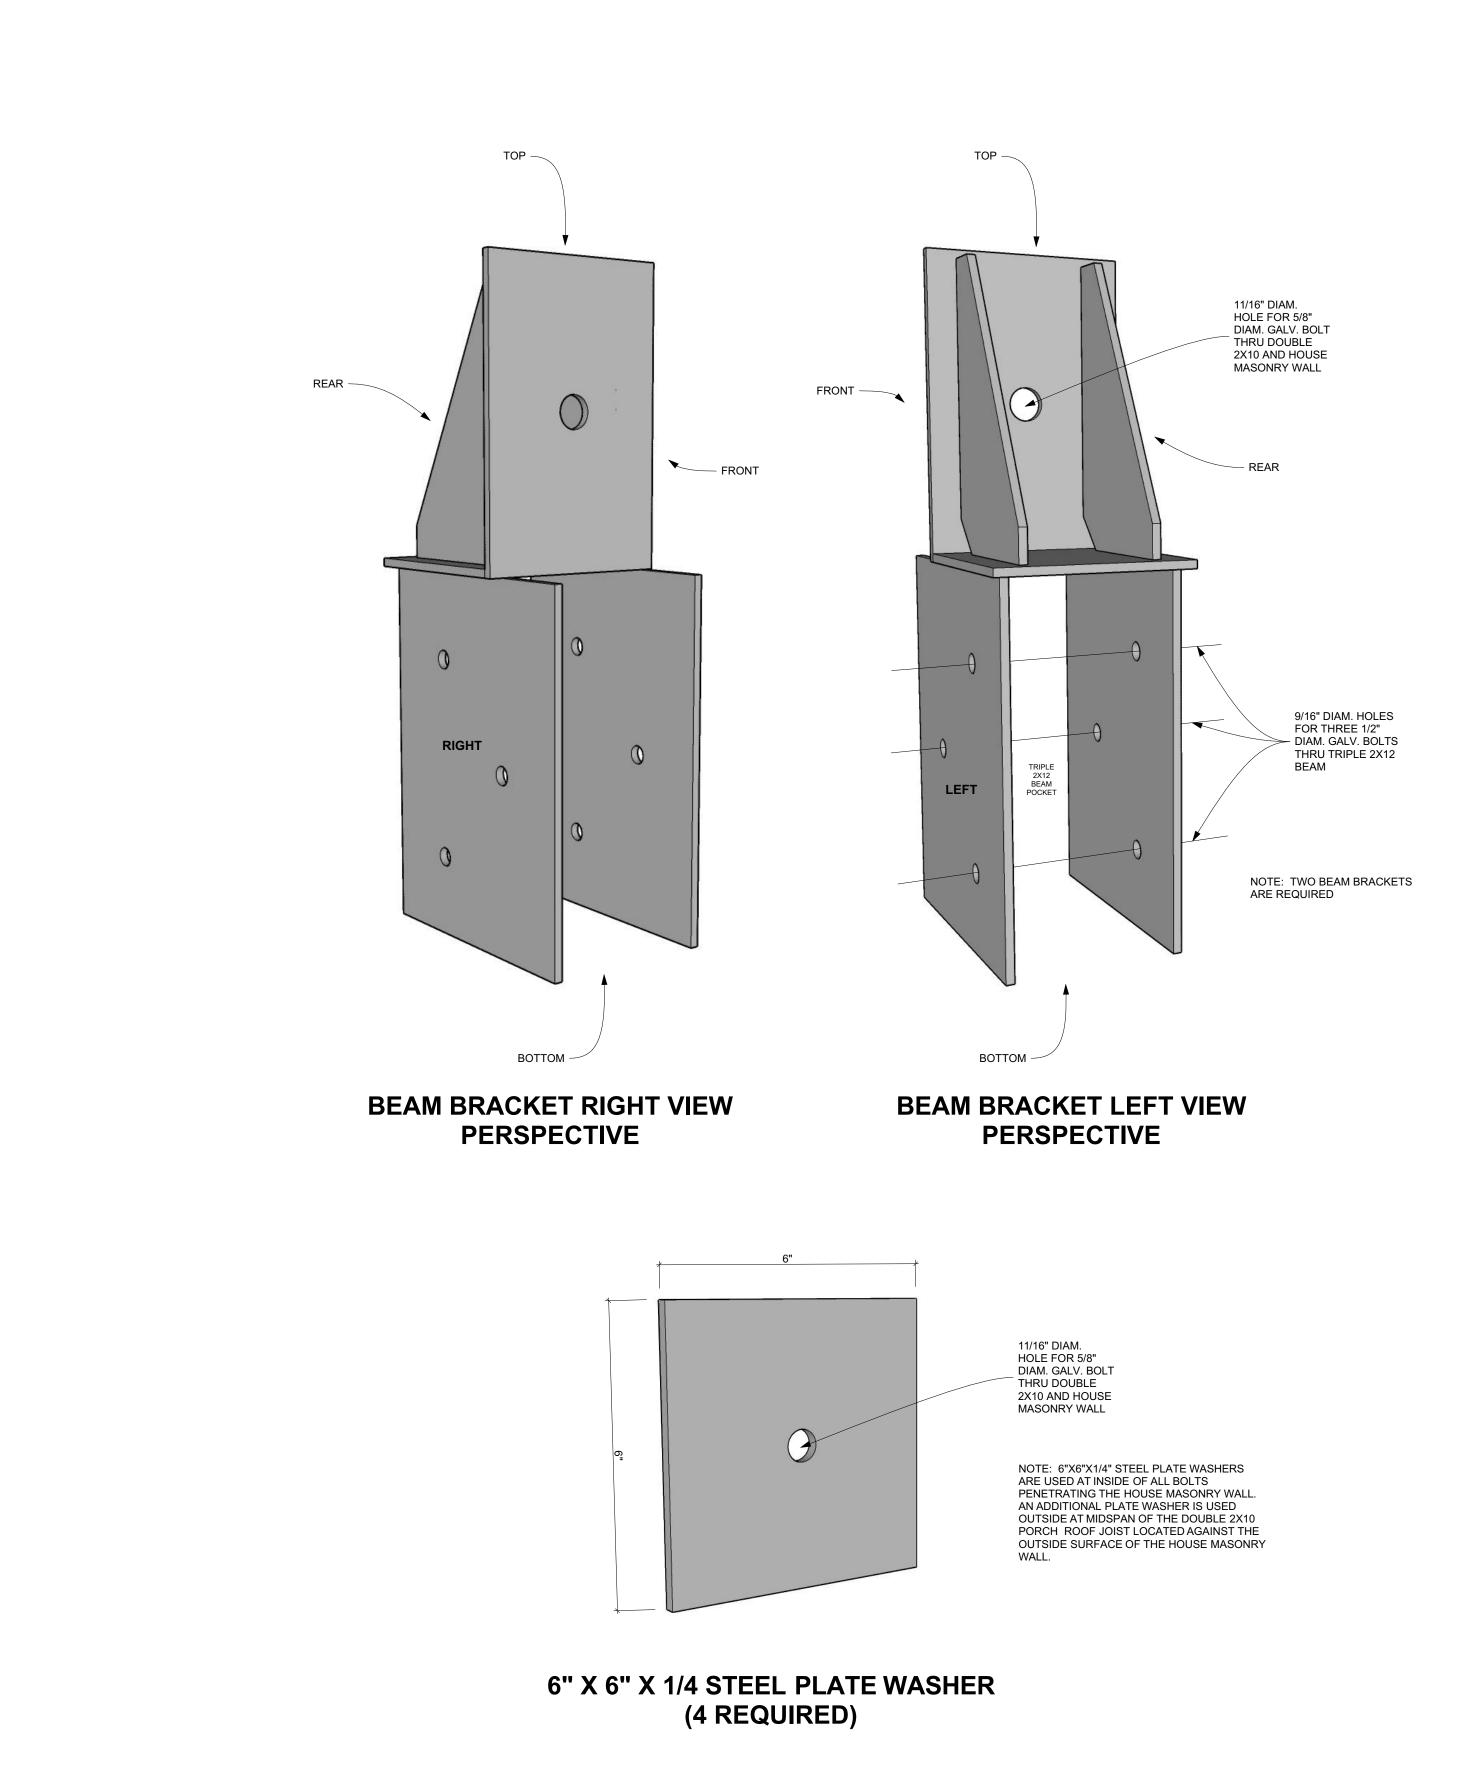

# **CUSTOM STEEL BRACKET DETAILS**

SCALE: 3" = 1'-0"

TÓP

5 7/8"

2 15/16" 2 15/16"

11/16"

DIAM. HOLE

5 7/8"

RIGH

-7/8

1/4" —

LEFT

**REFLECTED CEILING PLAN** 

SCALE: 1/2" = 1'-0"

2 1/4" COLUMN/PILASTER CENTERLINE OFFSET \_\_\_\_\_3/4" • - ROOF DRAIN SCUPPER CROWN MOULDING CROWN MOULDING -LOAD-BEARING TUSCAN COLUMN. SEE COLUMN AND PILASTER PROFILE DRAWING FOR TUSCAN COLUMN SPECIFICATION. ALLOWABLE CONCENTRIC COLUMN LOAD IS 10000 LBS.