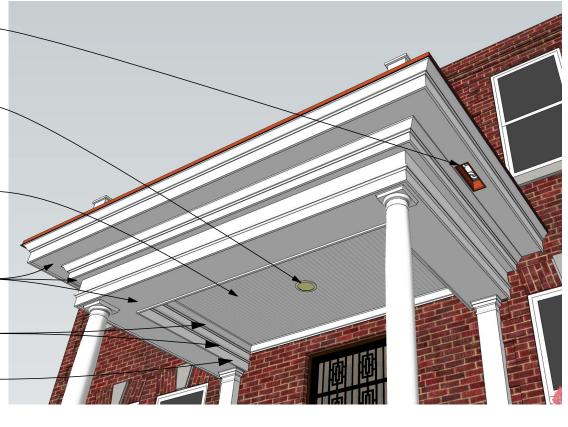

RIGH

-7/8

1/4" —

LEFT

**REFLECTED CEILING PLAN** 

SCALE: 1/2" = 1'-0"

2 1/4" COLUMN/PILASTER CENTERLINE OFFSET \_\_\_\_\_3/4" • - ROOF DRAIN SCUPPER CROWN MOULDING CROWN MOULDING -LOAD-BEARING TUSCAN COLUMN. SEE COLUMN AND PILASTER PROFILE DRAWING FOR TUSCAN COLUMN SPECIFICATION. ALLOWABLE CONCENTRIC COLUMN LOAD IS 10000 LBS.

- FIRESTONE BLACK EPDM ROOF MEMBRANE

- DASHED LINES DENOTE ROOF DRAIN SCUPPER LOCATION IN OVERHANG - 1/2" PLYWOOD SHEATHING 2 X 10 ROOF JOIST - PAINTED 1 X 4 TONGUE AND GROOVE BEADBOARD CEILING PAINTED PINE WOOD -QUARTER ROUND 9'-7 1/2" 빙문

COPPER COUINTERFLASH AT HOUSE. LET INTO BRICK JOINT 1 1/2" BLACK EPDM ROOF MEMBRANE OVER TAPERED INSULATION

SCUPPER DRAIN

FLANGE

COPPER SCUPPER LOWER FINISH

PORCH LIGHT: LITHONIA 8"

WAFER LED DOWNLIGHT. NO J-

BOX REQUIRED. SEE SPECS. FOR

LIGHT MODEL. NOTE ADJUSTED

ROOF JOIST SPACING TO ALLOW

CENTERING OF J-BOX IN PORCH

PAINTED 1 X 4 TONGUE AND

GROOVE BEADBOARD CEILING

PAINTED MDO PLYWOOD SOFFITS -

DECORATIVE MILLWORK (CROWN MOULDING AND CHAIR RAIL)

PAINTED 1X WESTERN RED CEDAR

CUSTOM MILLED FROM CLEAR

POPLAR WOOD

BULKHEAD CLADDING

CEILING BOUNDED BY

BULKHEADS

**BIRDSEYE VIEW** 

**WORMSEYE VIEW** 