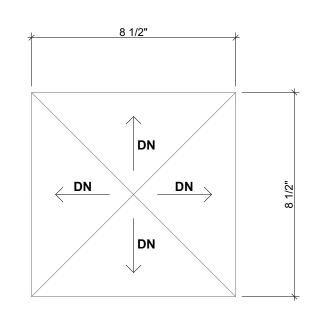

RIGH

-7/8

1/4" —

LEFT

**REFLECTED CEILING PLAN** 

SCALE: 1/2" = 1'-0"

2 1/4" COLUMN/PILASTER CENTERLINE OFFSET \_\_\_\_\_3/4" • - ROOF DRAIN SCUPPER CROWN MOULDING CROWN MOULDING -LOAD-BEARING TUSCAN COLUMN. SEE COLUMN AND PILASTER PROFILE DRAWING FOR TUSCAN COLUMN SPECIFICATION. ALLOWABLE CONCENTRIC COLUMN LOAD IS 10000 LBS.