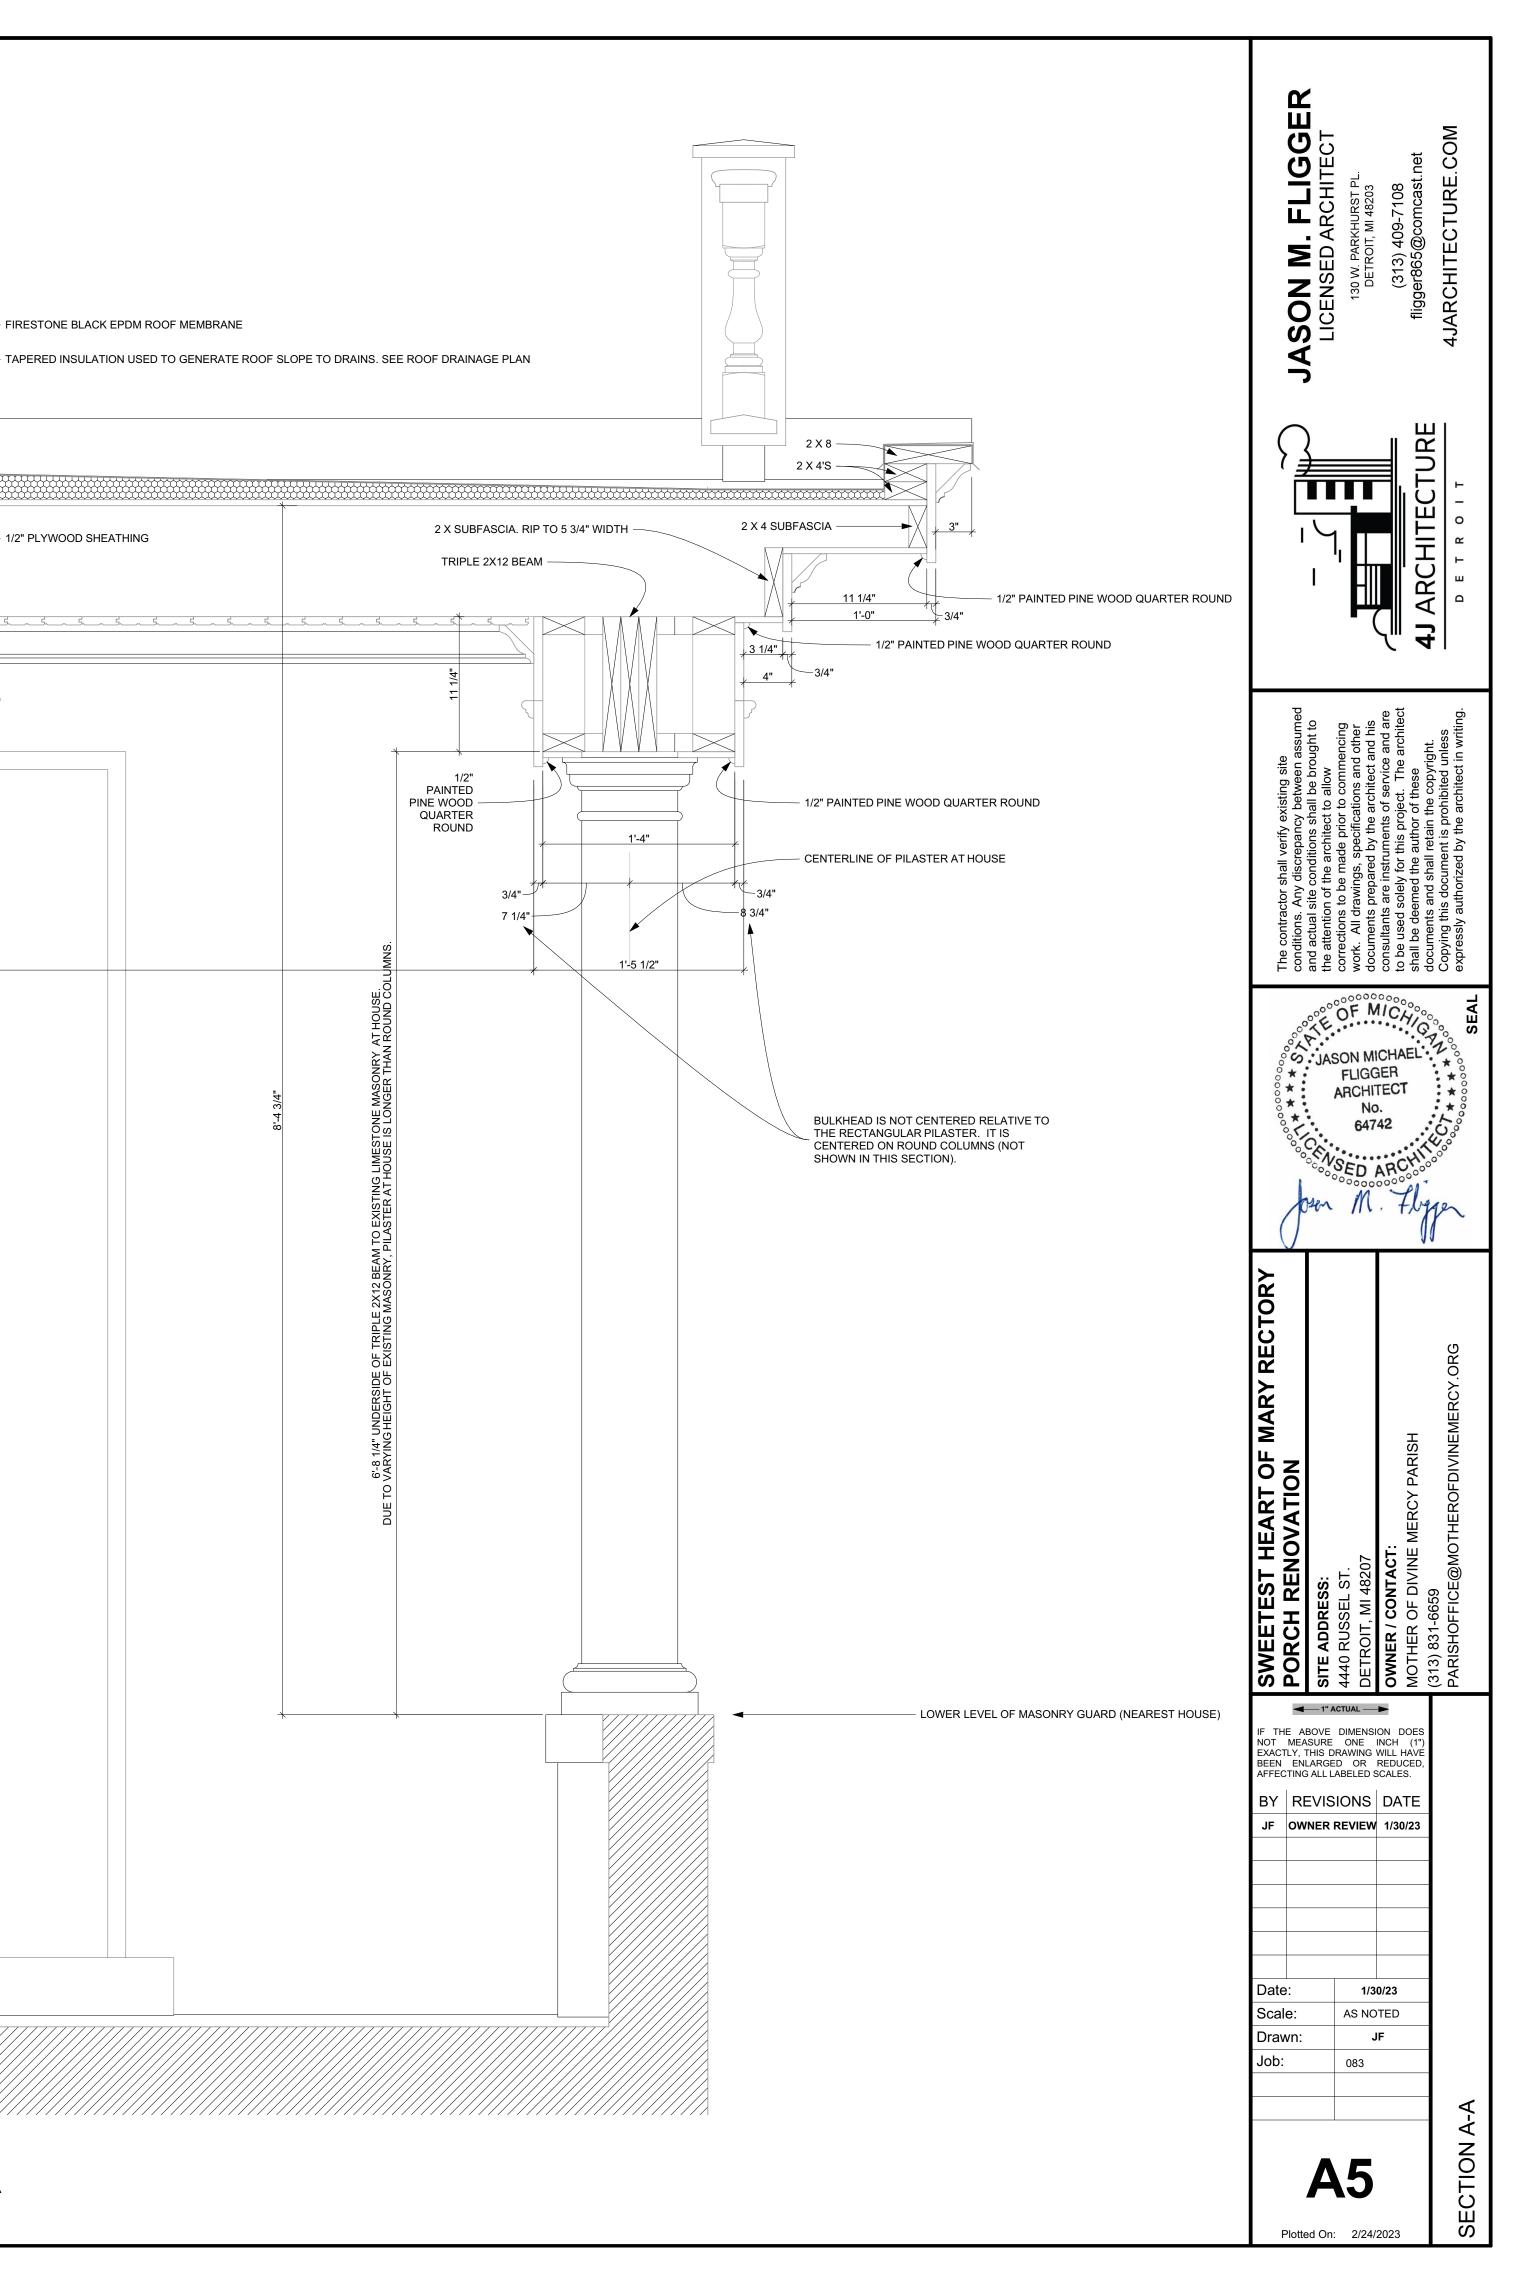

## **ROOF FRAMING PERSPECTIVE VIEWS** SCALE: 1/2" = 1'-0"

INNER BULKHEAD STUD

WALLS

# **CUSTOM STEEL BRACKET DETAILS**

SCALE: 3" = 1'-0"

TÓP

5 7/8"

2 15/16" 2 15/16"

11/16"

DIAM. HOLE

5 7/8"

RIGH

-7/8

1/4" —

LEFT

**REFLECTED CEILING PLAN** 

SCALE: 1/2" = 1'-0"

2 1/4" COLUMN/PILASTER CENTERLINE OFFSET \_\_\_\_\_3/4" • - ROOF DRAIN SCUPPER CROWN MOULDING CROWN MOULDING -LOAD-BEARING TUSCAN COLUMN. SEE COLUMN AND PILASTER PROFILE DRAWING FOR TUSCAN COLUMN SPECIFICATION. ALLOWABLE CONCENTRIC COLUMN LOAD IS 10000 LBS.