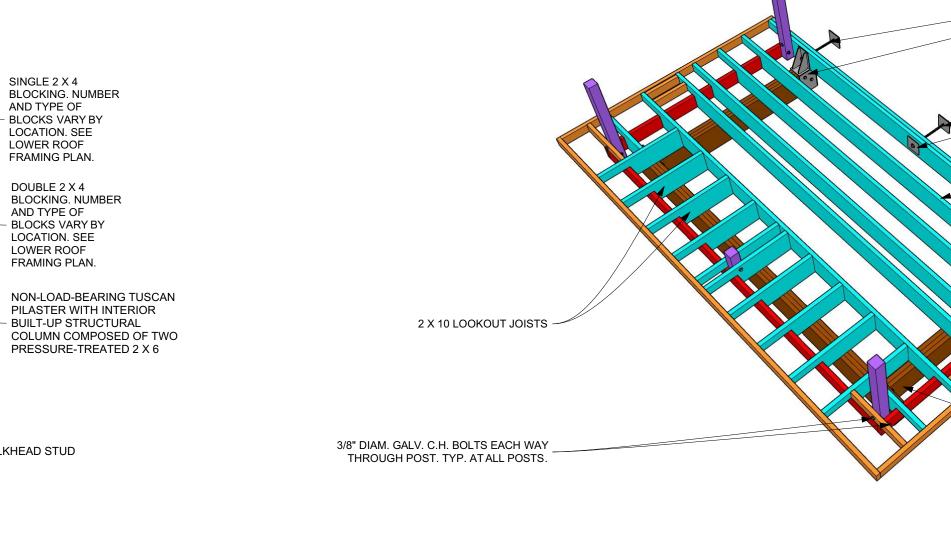

## BIRDSEYE VIEW OF LOWER PART OF ROOF FRAMING (BELOW JOISTS)

SINGLE 2 X 4

BLOCKING. NUMBER AND TYPE OF

- BLOCKS VARY BY LOCATION. SEE LOWER ROOF

FRAMING PLAN.

DOUBLE 2 X 4

LOCATION. SEE

LOWER ROOF FRAMING PLAN.

OUTER BULKHEAD STUD

WALLS

BLOCKING. NUMBER AND TYPE OF - BLOCKS VARY BY

NON-LOAD-BEARING TUSCAN

PILASTER WITH INTERIOR

WORMSEYE VIEW OF LOWER PART OF ROOF FRAMING (BELOW JOISTS)

## **ROOF FRAMING PERSPECTIVE VIEWS** SCALE: 1/2" = 1'-0"

INNER BULKHEAD STUD

WALLS