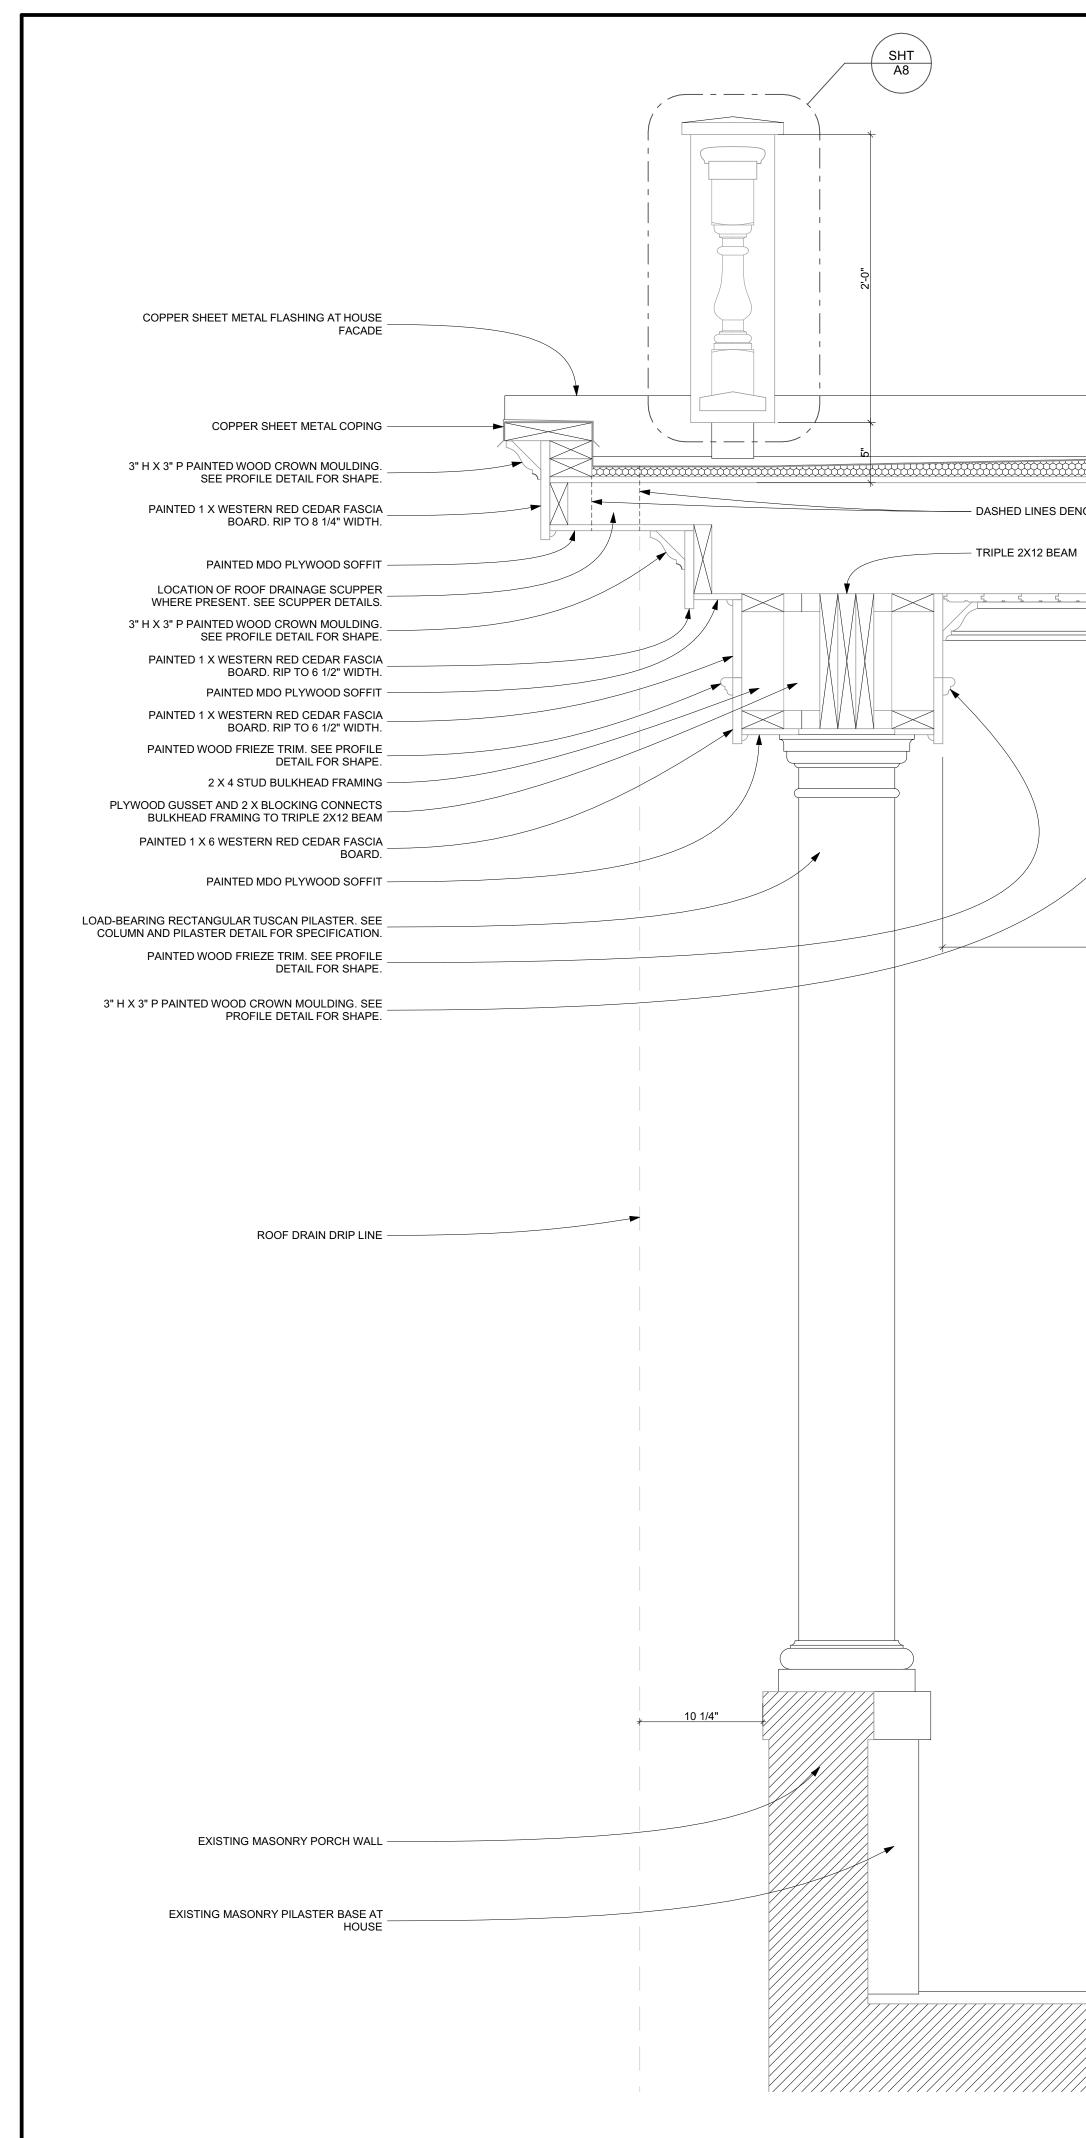

22 MIL COPPER SHEET METAL COPING UPPER FASCIA: CLAD WITH CLEAR CEDAR 1 X WOOD, PRIME WITH SHERWIN WILLIAMS EXTERIOR OIL-BASED PRIMER #SW 6501-33416 AND PAINT WITH TWO COATS SHERWIN WILLIAMS DURATION EXTERIOR ACRYLIC LATEX PAINT, PURE WHITE COLOR (SW7005)

LOWER FASCIA: CLAD WITH CLEAR CEDAR 1 X WOOD, PRIME WITH SHERWIN WILLIAMS EXTERIOR OIL-BASED PRIMER #SW 6501-33416 AND PAINT WITH TWO COATS SHERWIN WILLIAMS DURATION EXTERIOR ACRYLIC LATEX PAINT, PURE WHITE COLOR (SW7005)

DECORATIVE MILLWORK (CROWN MOULDING AND CHAIR RAIL) CUSTOM MILLED FROM CLEAR POPLAR WOOD. PRIME WITH SHERWIN WILLIAMS EXTERIOR OIL-BASED PRIMER #SW 6501-33416 AND PAINT WITH TWO COATS SHERWIN WILLIAMS DURATION EXTERIOR ACRYLIC LATEX PAINT, PURE WHITE COLOR (SW7005). SEE MILLWORK DETAILS FOR PROFILES.

BULKHEAD: CLAD WITH CLEAR CEDAR 1 X WOOD, PRIME WITH SHERWIN WILLIAMS EXTERIOR OIL-BASED PRIMER #SW 6501-33416 AND PAINT WITH TWO COATS SHERWIN WILLIAMS DURATION EXTERIOR ACRYLIC LATEX PAINT, PURE WHITE COLOR (SW7005) DECORATIVE PILASTER: 1/2 OF PACIFIC COLUMNS, SQUARE, NON-TAPERED SMOOTH FRP TUSCAN COLUMN. PAINT WITH TWO COATS SHERWIN WILLIAMS DURATION EXTERIOR ACRYLIC LATEX PAINT, PURE WHITE COLOR (SW7005)

BULKHEAD: CLAD WITH CLEAR CEDAR 1 X WOOD. PRIME WITH SHERWIN WILLIAMS EXTERIOR OIL-BASED PRIMER #SW 6501-33416 AND PAINT WITH TWO COATS SHERWIN WILLIAMS DURATION EXTERIOR ACRYLIC LATEX PAINT, PURE WHITE COLOR (SW7005)

COPPER COUINTERFLASH AT HOUSE. LET INTO BRICK JOINT 1 1/2" BLACK EPDM ROOF MEMBRANE OVER TAPERED INSULATION

SCUPPER DRAIN

FLANGE

COPPER SCUPPER LOWER FINISH

PORCH LIGHT: LITHONIA 8"

WAFER LED DOWNLIGHT. NO J-

BOX REQUIRED. SEE SPECS. FOR

LIGHT MODEL. NOTE ADJUSTED

ROOF JOIST SPACING TO ALLOW

CENTERING OF J-BOX IN PORCH

PAINTED 1 X 4 TONGUE AND

GROOVE BEADBOARD CEILING

PAINTED MDO PLYWOOD SOFFITS -

DECORATIVE MILLWORK (CROWN MOULDING AND CHAIR RAIL)

PAINTED 1X WESTERN RED CEDAR

CUSTOM MILLED FROM CLEAR

POPLAR WOOD

BULKHEAD CLADDING

CEILING BOUNDED BY

BULKHEADS

**BIRDSEYE VIEW** 

**WORMSEYE VIEW** 