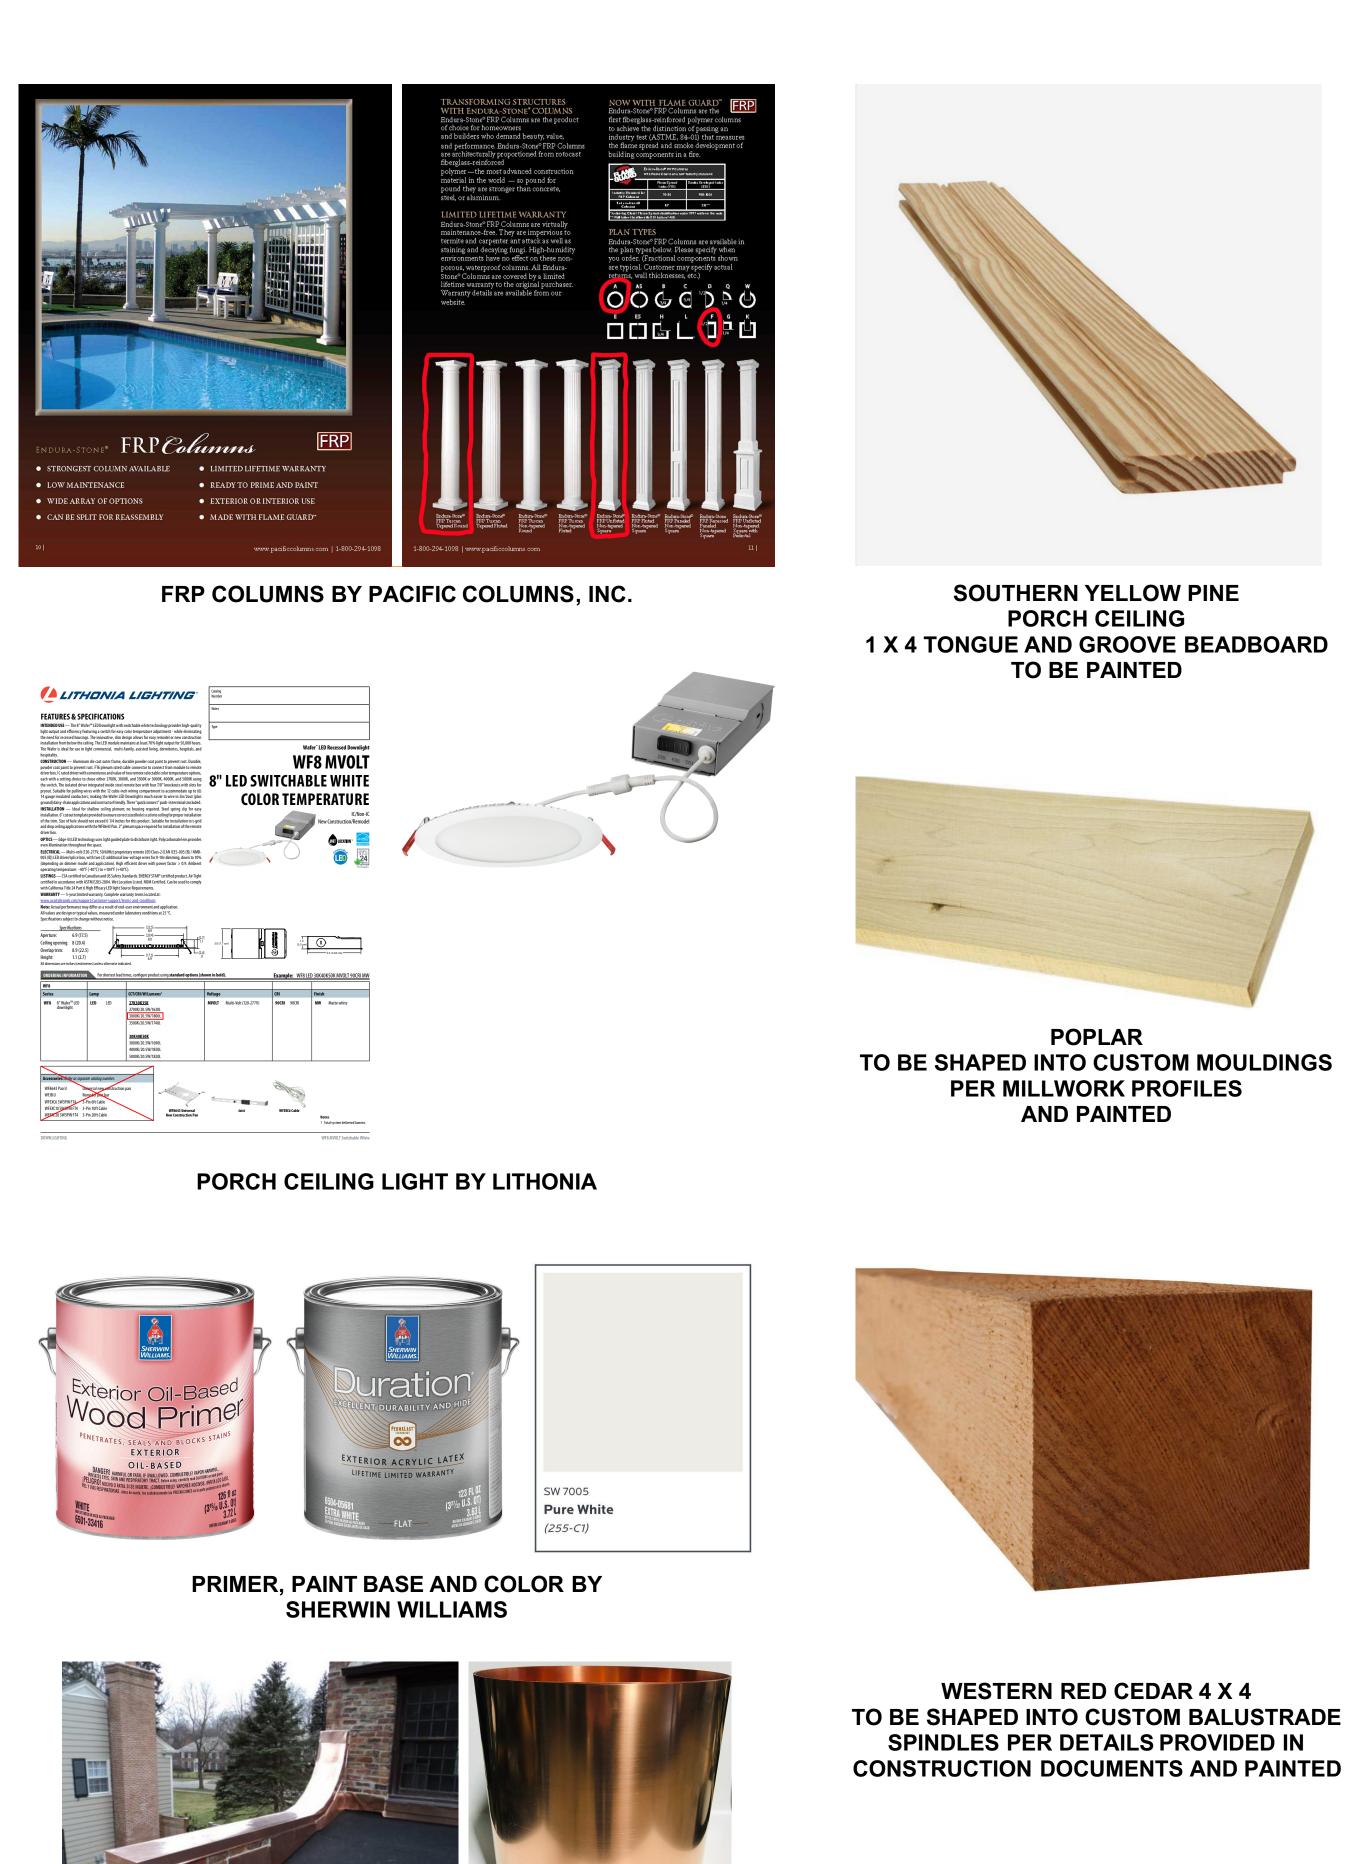

- FIRESTONE BLACK EPDM ROOF MEMBRANE

- DASHED LINES DENOTE ROOF DRAIN SCUPPER LOCATION IN OVERHANG - 1/2" PLYWOOD SHEATHING 2 X 10 ROOF JOIST - PAINTED 1 X 4 TONGUE AND GROOVE BEADBOARD CEILING PAINTED PINE WOOD -QUARTER ROUND 9'-7 1/2" 빙문

# **CUSTOM BALUSTRADE COMPONENTS**

SCALE: 3" = 1'-0"

DECORATIVE BALUSTRADE: ALL EXPOSED COMPONENTS MADE OF CLEAR CEDAR LUMBER. RAILS SHAPED FROM 2X'S, BALUSTERS SHAPED FROM 4 X 4'S, POSTS CLAD WITH 1X'S. PRIME WITH SHERWIN WILLIAMS EXTERIOR OIL-BASED PRIMER #SW 6501-33416 AND PAINT WITH TWO COATS SHERWIN WILLIAMS DURATION EXTERIOR ACRYLIC LATEX PAINT, PURE WHITE COLOR (SW7005)

22 MIL COPPER SHEET METAL COPING UPPER FASCIA: CLAD WITH CLEAR CEDAR 1 X WOOD, PRIME WITH SHERWIN WILLIAMS EXTERIOR OIL-BASED PRIMER #SW 6501-33416 AND PAINT WITH TWO COATS SHERWIN WILLIAMS DURATION EXTERIOR ACRYLIC LATEX PAINT, PURE WHITE COLOR (SW7005)

LOWER FASCIA: CLAD WITH CLEAR CEDAR 1 X WOOD, PRIME WITH SHERWIN WILLIAMS EXTERIOR OIL-BASED PRIMER #SW 6501-33416 AND PAINT WITH TWO COATS SHERWIN WILLIAMS DURATION EXTERIOR ACRYLIC LATEX PAINT, PURE WHITE COLOR (SW7005)

DECORATIVE MILLWORK (CROWN MOULDING AND CHAIR RAIL) CUSTOM MILLED FROM CLEAR POPLAR WOOD. PRIME WITH SHERWIN WILLIAMS EXTERIOR OIL-BASED PRIMER #SW 6501-33416 AND PAINT WITH TWO COATS SHERWIN WILLIAMS DURATION EXTERIOR ACRYLIC LATEX PAINT, PURE WHITE COLOR (SW7005). SEE MILLWORK DETAILS FOR PROFILES.

BULKHEAD: CLAD WITH CLEAR CEDAR 1 X WOOD, PRIME WITH SHERWIN WILLIAMS EXTERIOR OIL-BASED PRIMER #SW 6501-33416 AND PAINT WITH TWO COATS SHERWIN WILLIAMS DURATION EXTERIOR ACRYLIC LATEX PAINT, PURE WHITE COLOR (SW7005) DECORATIVE PILASTER: 1/2 OF PACIFIC COLUMNS, SQUARE, NON-TAPERED SMOOTH FRP TUSCAN COLUMN. PAINT WITH TWO COATS SHERWIN WILLIAMS DURATION EXTERIOR ACRYLIC LATEX PAINT, PURE WHITE COLOR (SW7005)

PACIFIC COLUMNS, ROUND TAPERED SMOOTH FRP TUSCAN COLUMN. PAINT WITH TWO COATS SHERWIN WILLIAMS DURATION EXTERIOR ACRYLIC LATEX PAINT, PURE WHITE COLOR (SW7005)

EXISTING MASONRY PORCH TO REMAIN -

PAINTED 1X WESTERN RED CEDAR

CUSTOM MILLED FROM CLEAR

POPLAR WOOD

BULKHEAD CLADDING

CEILING BOUNDED BY

BULKHEADS

**BIRDSEYE VIEW** 

**WORMSEYE VIEW** 

EXISTING PAINTED STEEL HANDRAILS

FLASHING AND COPING: TYPICAL 22 MIL COPPER FLASHING AND COPING MATERIAL

**1 X WESTERN RED CEDAR BOARDS #2 AND BETTER USED TO CLAD ALL FASCIAS** AND EXPOSED FRAMING AND PAINTED.

2 X WESTERN RED CEDAR LUMBER **#2 AND BETTER TO BE SHAPED FOR** HORIZONTAL MEMBERS OF BALUSTRADE AND PAINTED

1/2 X 1/2 SOUTHERN YELLOW PINE QUARTER-ROUND TRIM TO BE PAINTED

**TYPICAL EPDM ROOF SIMILAR TO THAT PROPOSED FOR THIS PROJECT** 