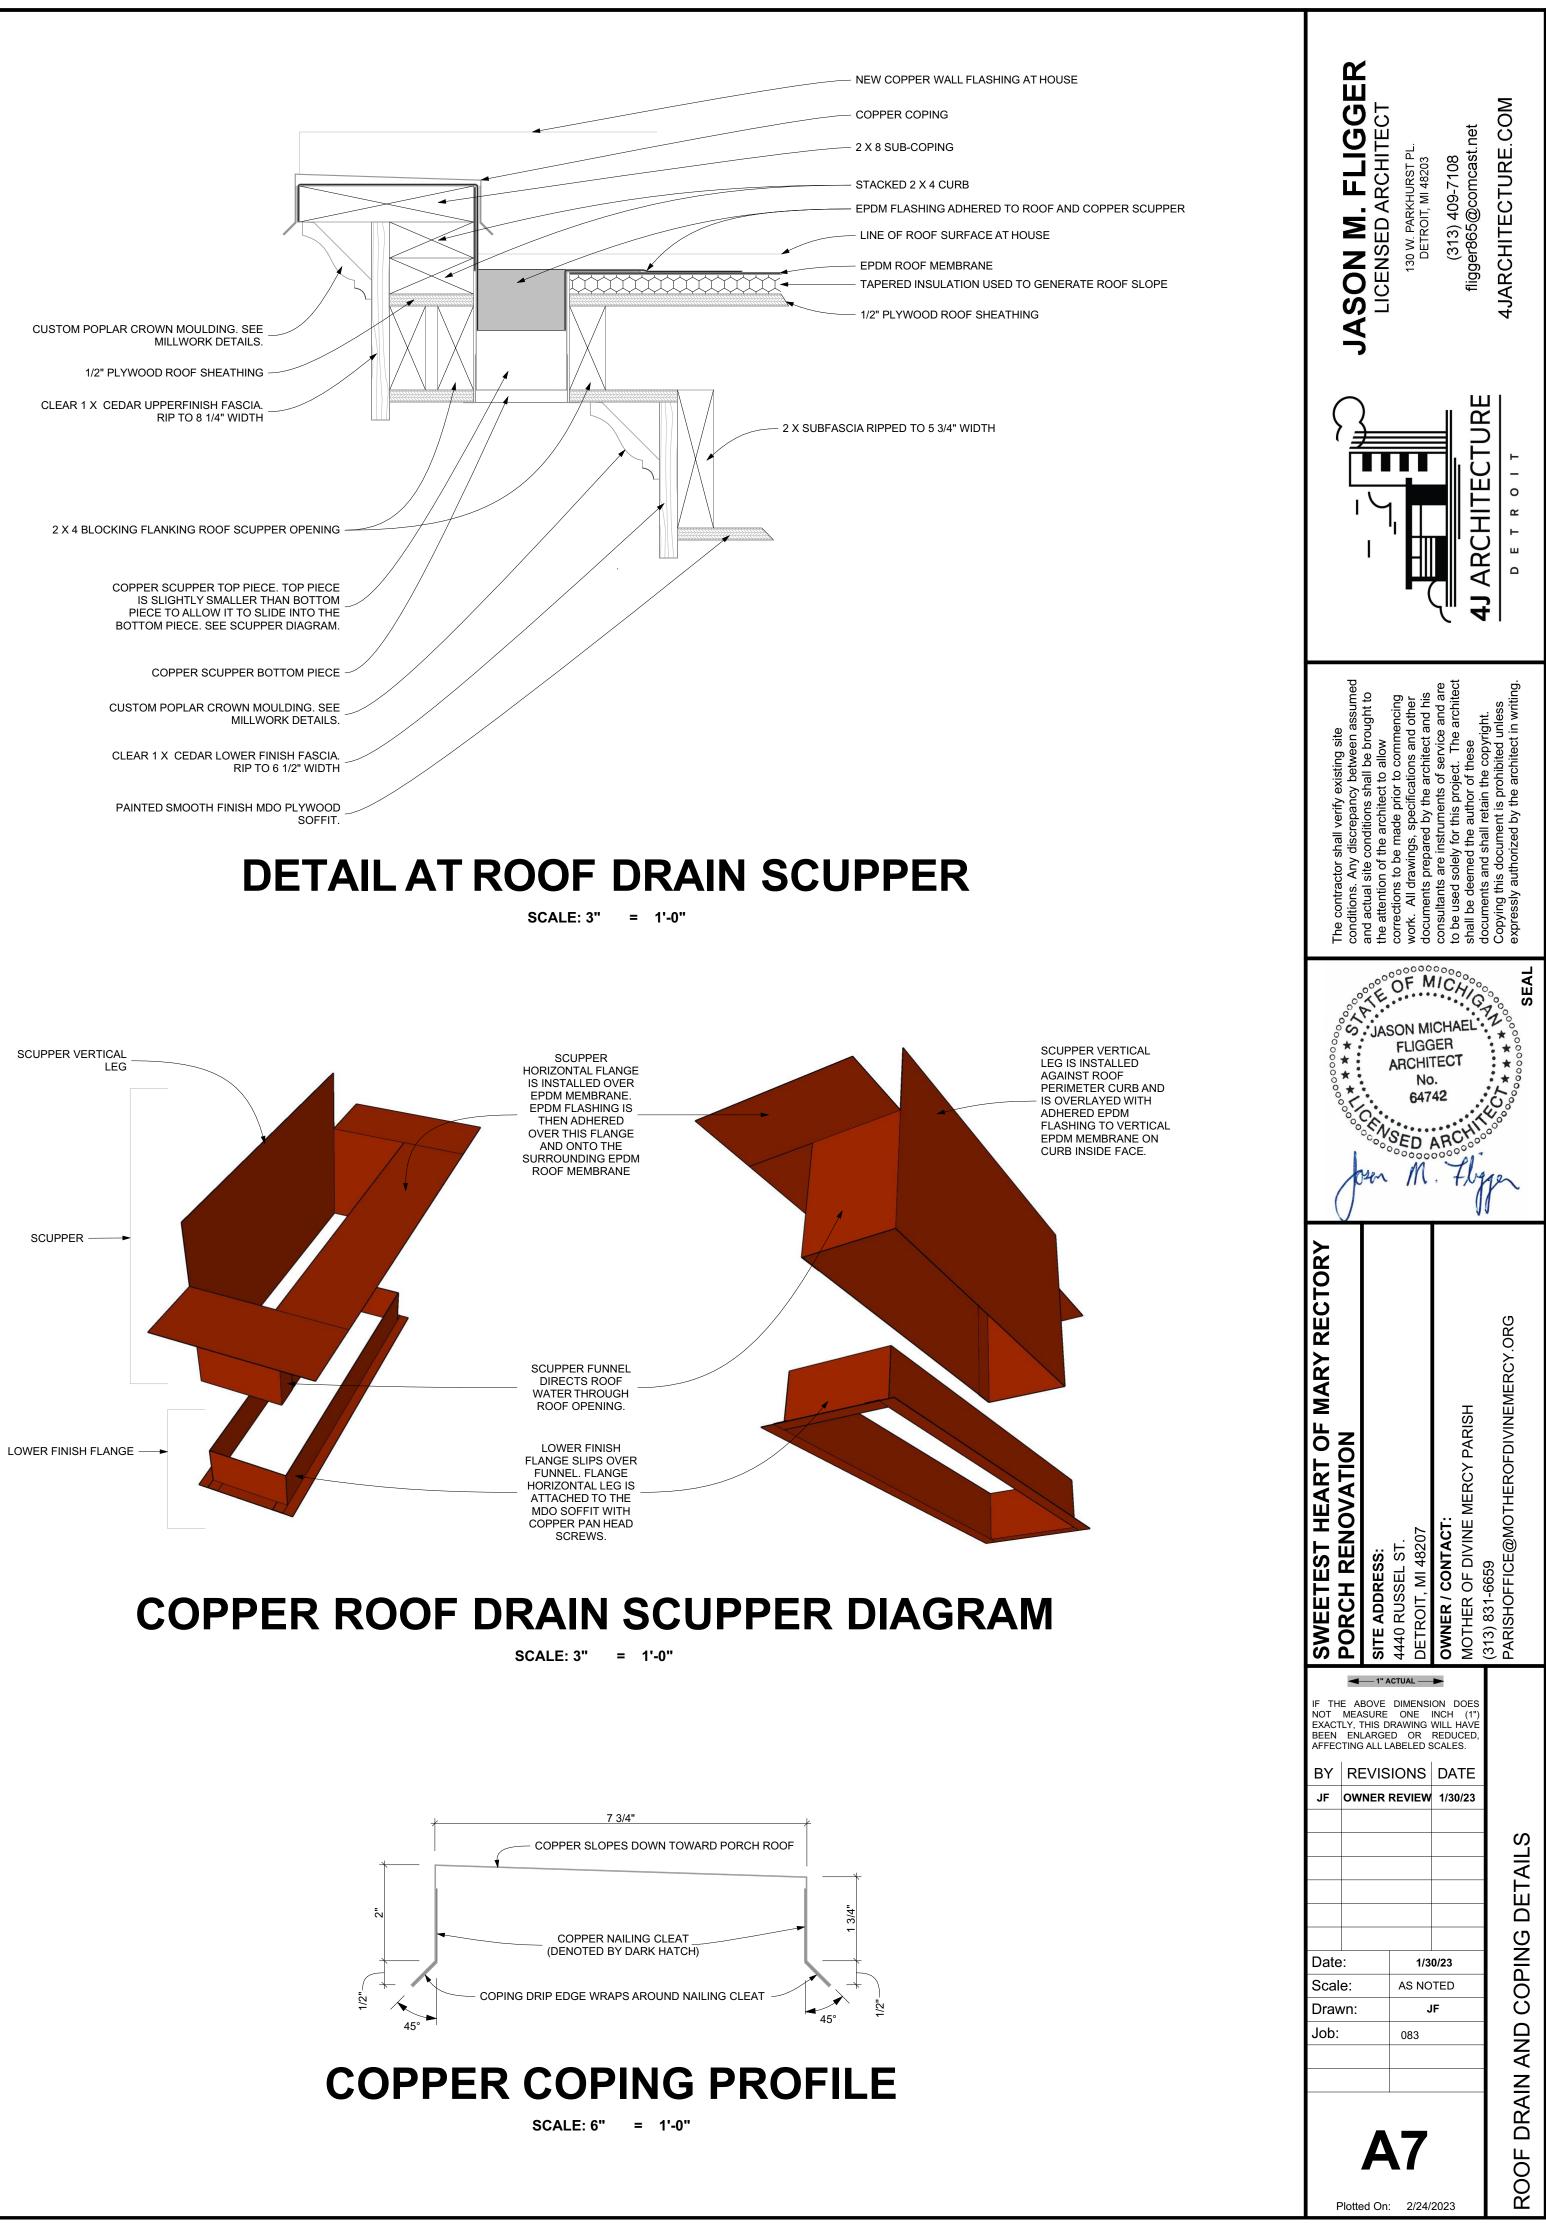

1 X 4 (YELLOW) BLOCK ON DOUBLE VERTICAL 2 X 4 BLOCKS. NUMBER AND TYPE

TYPICAL PLYWOOD GUSSET (GREEN) USED TO CONNECT

BULKHEAD STUD WALL TO

BEAM-MOUINTED BLOCKING

CUSTOM STEEL BRACKET

X 6" X 1/4" STEEL PLATE WASHER AT INSIDE FACE OF

HOLLOW, LOAD-BEARING

INTERIOR STRUCTURAL COLUMN REQUIRED

PILASTER (WHITE) WITH INTERIOR BUILT-UP

COMPOSED OF TWO

NON LOAD-BEARING TUSCAN

STRUCTURAL COLUMN (BLUE)

PRESSURE-TREATED 2 X 6

TUSCAN COLUMN. NO

THROUGH-BOLT. PROVIDE 6"

AND 5/8" DIAMETER

MASONRY WALL.

OF BLOCKS VARY BY LOCATION. SEE LOWER ROOF

FRAMING PLAN.

## BIRDSEYE VIEW OF LOWER PART OF ROOF FRAMING (BELOW JOISTS)

SINGLE 2 X 4

BLOCKING. NUMBER AND TYPE OF

- BLOCKS VARY BY LOCATION. SEE LOWER ROOF

FRAMING PLAN.

DOUBLE 2 X 4

LOCATION. SEE

LOWER ROOF FRAMING PLAN.

OUTER BULKHEAD STUD

WALLS

BLOCKING. NUMBER AND TYPE OF - BLOCKS VARY BY

NON-LOAD-BEARING TUSCAN

PILASTER WITH INTERIOR

WORMSEYE VIEW OF LOWER PART OF ROOF FRAMING (BELOW JOISTS)

## **ROOF FRAMING PERSPECTIVE VIEWS** SCALE: 1/2" = 1'-0"

INNER BULKHEAD STUD

WALLS

- FIRESTONE BLACK EPDM ROOF MEMBRANE

- DASHED LINES DENOTE ROOF DRAIN SCUPPER LOCATION IN OVERHANG - 1/2" PLYWOOD SHEATHING 2 X 10 ROOF JOIST - PAINTED 1 X 4 TONGUE AND GROOVE BEADBOARD CEILING PAINTED PINE WOOD -QUARTER ROUND 9'-7 1/2" 빙문

## SCUPPER BACK END VIEW

## SCUPPER BACK (OUTSIDE FACING) VIEW

14.250" FUNNEL INSIDE LENGTH

OPEN

20.294"

SCUPPER TOP VIEW

3.022"

3.022"

LOWER FINISH FLANGE BOTTOM VIEW

22 MIL COPPER SHEET METAL COPING UPPER FASCIA: CLAD WITH CLEAR CEDAR 1 X WOOD, PRIME WITH SHERWIN WILLIAMS EXTERIOR OIL-BASED PRIMER #SW 6501-33416 AND PAINT WITH TWO COATS SHERWIN WILLIAMS DURATION EXTERIOR ACRYLIC LATEX PAINT, PURE WHITE COLOR (SW7005)

COPPER COUINTERFLASH AT HOUSE. LET INTO BRICK JOINT 1 1/2" BLACK EPDM ROOF MEMBRANE OVER TAPERED INSULATION

SCUPPER DRAIN

FLANGE

COPPER SCUPPER LOWER FINISH

PORCH LIGHT: LITHONIA 8"

WAFER LED DOWNLIGHT. NO J-