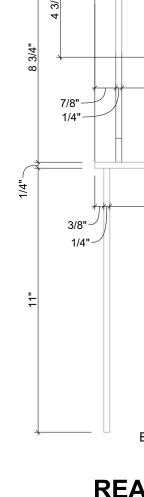

# **CUSTOM STEEL BRACKET DETAILS**

SCALE: 3" = 1'-0"

TÓP

5 7/8"

2 15/16" 2 15/16"

11/16"

DIAM. HOLE

5 7/8"

RIGH

-7/8

1/4" —

LEFT

**REFLECTED CEILING PLAN** 

SCALE: 1/2" = 1'-0"

2 1/4" COLUMN/PILASTER CENTERLINE OFFSET \_\_\_\_\_3/4" • - ROOF DRAIN SCUPPER CROWN MOULDING CROWN MOULDING -LOAD-BEARING TUSCAN COLUMN. SEE COLUMN AND PILASTER PROFILE DRAWING FOR TUSCAN COLUMN SPECIFICATION. ALLOWABLE CONCENTRIC COLUMN LOAD IS 10000 LBS.