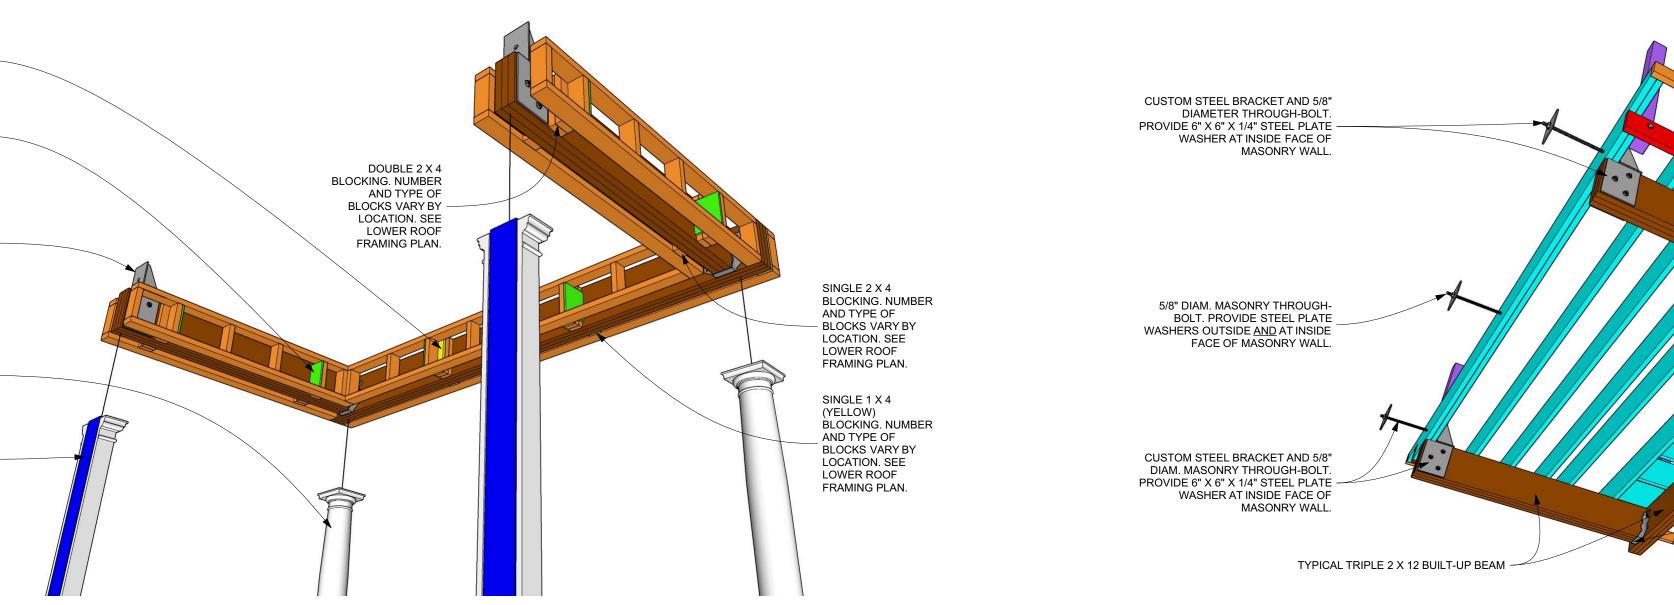

## BIRDSEYE VIEW OF LOWER PART OF ROOF FRAMING (BELOW JOISTS)

SINGLE 2 X 4

BLOCKING. NUMBER AND TYPE OF

- BLOCKS VARY BY LOCATION. SEE LOWER ROOF

FRAMING PLAN.

DOUBLE 2 X 4

LOCATION. SEE

LOWER ROOF FRAMING PLAN.

OUTER BULKHEAD STUD

WALLS

BLOCKING. NUMBER AND TYPE OF - BLOCKS VARY BY

NON-LOAD-BEARING TUSCAN

PILASTER WITH INTERIOR

WORMSEYE VIEW OF LOWER PART OF ROOF FRAMING (BELOW JOISTS)

## **ROOF FRAMING PERSPECTIVE VIEWS** SCALE: 1/2" = 1'-0"

INNER BULKHEAD STUD

WALLS