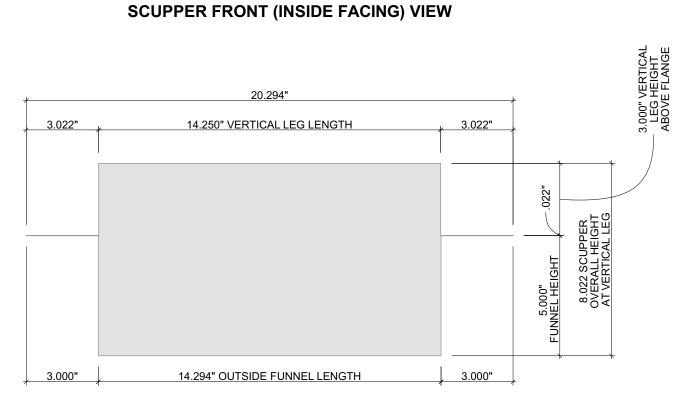

## SCUPPER BACK END VIEW

## SCUPPER BACK (OUTSIDE FACING) VIEW

14.250" FUNNEL INSIDE LENGTH

OPEN

20.294"

SCUPPER TOP VIEW

3.022"

3.022"

LOWER FINISH FLANGE BOTTOM VIEW