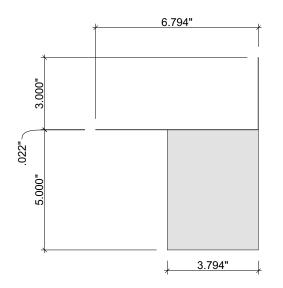

## SCUPPER BACK END VIEW

## SCUPPER BACK (OUTSIDE FACING) VIEW

14.250" FUNNEL INSIDE LENGTH

OPEN

20.294"

SCUPPER TOP VIEW

3.022"

3.022"

LOWER FINISH FLANGE BOTTOM VIEW