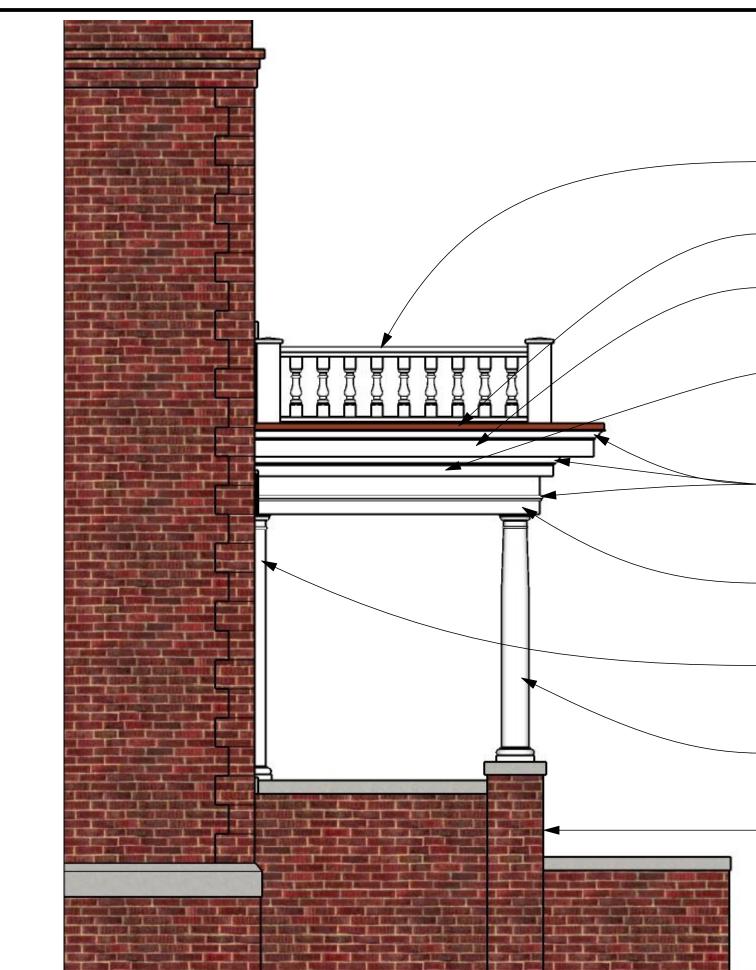

DECORATIVE BALUSTRADE: ALL EXPOSED COMPONENTS MADE OF CLEAR CEDAR LUMBER. RAILS SHAPED FROM 2X'S, BALUSTERS SHAPED FROM 4 X 4'S, POSTS CLAD WITH 1X'S. PRIME WITH SHERWIN WILLIAMS EXTERIOR OIL-BASED PRIMER #SW 6501-33416 AND PAINT WITH TWO COATS SHERWIN WILLIAMS DURATION EXTERIOR ACRYLIC LATEX PAINT, PURE WHITE COLOR (SW7005)

22 MIL COPPER SHEET METAL COPING UPPER FASCIA: CLAD WITH CLEAR CEDAR 1 X WOOD, PRIME WITH SHERWIN WILLIAMS EXTERIOR OIL-BASED PRIMER #SW 6501-33416 AND PAINT WITH TWO COATS SHERWIN WILLIAMS DURATION EXTERIOR ACRYLIC LATEX PAINT, PURE WHITE COLOR (SW7005)

LOWER FASCIA: CLAD WITH CLEAR CEDAR 1 X WOOD, PRIME WITH SHERWIN WILLIAMS EXTERIOR OIL-BASED PRIMER #SW 6501-33416 AND PAINT WITH TWO COATS SHERWIN WILLIAMS DURATION EXTERIOR ACRYLIC LATEX PAINT, PURE WHITE COLOR (SW7005) DECORATIVE MILLWORK (CROWN MOULDING AND CHAIR RAIL) CUSTOM MILLED FROM CLEAR POPLAR WOOD. PRIME WITH SHERWIN WILLIAMS EXTERIOR OIL-BASED PRIMER #SW 6501-33416 AND PAINT WITH TWO COATS SHERWIN WILLIAMS DURATION EXTERIOR ACRYLIC LATEX PAINT, PURE WHITE COLOR (SW7005). SEE MILLWORK

DETAILS FOR PROFILES. BULKHEAD: CLAD WITH CLEAR CEDAR 1 X WOOD, PRIME WITH SHERWIN WILLIAMS EXTERIOR OIL-BASED PRIMER #SW 6501-33416 AND PAINT WITH TWO COATS SHERWIN WILLIAMS DURATION EXTERIOR ACRYLIC LATEX PAINT, PURE WHITE COLOR (SW7005) DECORATIVE PILASTER: 1/2 OF PACIFIC COLUMNS, SQUARE, NON-TAPERED SMOOTH FRP TUSCAN COLUMN. PAINT WITH TWO COATS SHERWIN WILLIAMS DURATION EXTERIOR ACRYLIC LATEX PAINT, PURE WHITE COLOR (SW7005)

PACIFIC COLUMNS, ROUND TAPERED SMOOTH FRP TUSCAN COLUMN. PAINT WITH TWO COATS SHERWIN WILLIAMS DURATION EXTERIOR ACRYLIC LATEX PAINT, PURE WHITE COLOR (SW7005)

- EXISTING MASONRY PORCH TO REMAIN