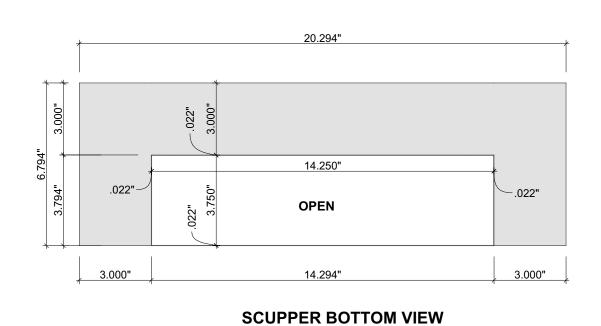

## SCUPPER BACK (OUTSIDE FACING) VIEW

14.250" FUNNEL INSIDE LENGTH

OPEN

20.294"

SCUPPER TOP VIEW

3.022"

3.022"

LOWER FINISH FLANGE BOTTOM VIEW