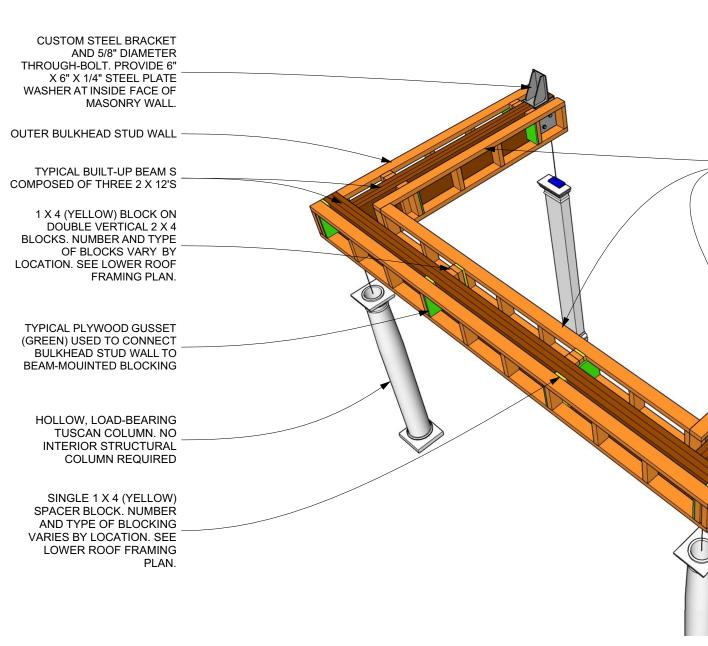

1 X 4 (YELLOW) BLOCK ON DOUBLE VERTICAL 2 X 4 BLOCKS. NUMBER AND TYPE

TYPICAL PLYWOOD GUSSET (GREEN) USED TO CONNECT

BULKHEAD STUD WALL TO

BEAM-MOUINTED BLOCKING

CUSTOM STEEL BRACKET

X 6" X 1/4" STEEL PLATE WASHER AT INSIDE FACE OF

HOLLOW, LOAD-BEARING

INTERIOR STRUCTURAL COLUMN REQUIRED

PILASTER (WHITE) WITH INTERIOR BUILT-UP

COMPOSED OF TWO

NON LOAD-BEARING TUSCAN

STRUCTURAL COLUMN (BLUE)

PRESSURE-TREATED 2 X 6

TUSCAN COLUMN. NO

THROUGH-BOLT. PROVIDE 6"

AND 5/8" DIAMETER

MASONRY WALL.

OF BLOCKS VARY BY LOCATION. SEE LOWER ROOF

FRAMING PLAN.