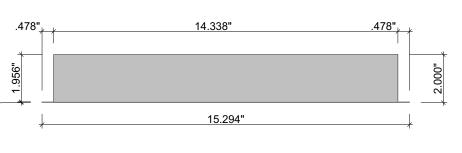

## SCUPPER BACK (OUTSIDE FACING) VIEW

14.250" FUNNEL INSIDE LENGTH

OPEN

20.294"

SCUPPER TOP VIEW

3.022"

3.022"

LOWER FINISH FLANGE BOTTOM VIEW