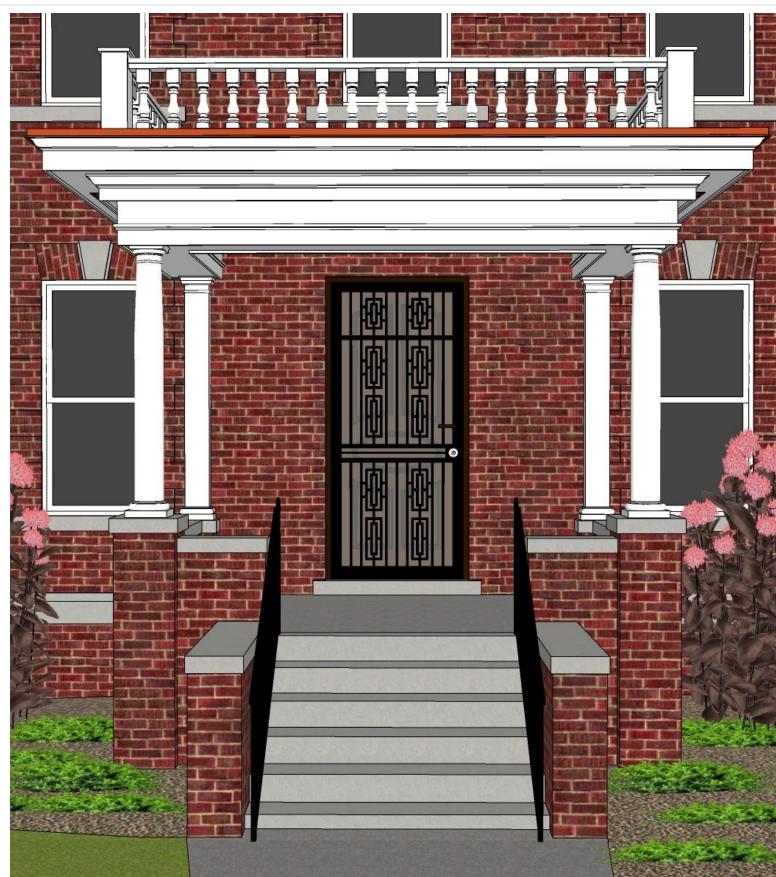

# SWEETEST HEART OF MARY RECTORY PORCH RENOVATION SWEETEST HEART OF MARY HISTORIC DISTRICT 4440 RUSSELL ST., DETROIT, MI 48207 (313) 831-6659 PARISHOFFICE@MOTHEROFDIVINEMERCY.ORG

## **PROPOSED VIEW**



## **VICINITY MAP**





## SHEET INDEX

| A0  | COVER SHEET         |
|-----|---------------------|
| A1  | ROOF FRAMING PERS   |
| A2  | ROOF FRAMING PLAN   |
| A3  | CUSTOM STEEL BRAC   |
| A4  | ROOF + CLG. PLANS A |
| A5  | SECTION A-A         |
| A6  | SECTION B-B AND MIL |
| A7  | ROOF DRAIN AND COF  |
| A8  | COLUMN AND BALUST   |
| A9  | EXTERIOR ELEVATION  |
| A10 | MATERIAL SAMPLES A  |
|     |                     |

# LOT LEGAL DESCRIPTIONS

PARCEL NO. 07001241 (CHURCH, SCHOOL, HALL AND RECTORY S. PORTION) N CANFIELD 1 SUB OF PT OF E ROBINSONS SUB L13 P62 PLATS, W C R 7/48 306.60 IRREG

PARCEL NO. 07002510 (RECTORY N. PORTION) E RUSSELL 4 SUB OF PT ROBINSONS SUB L18 P35 PLATS, W C R 7/92 56.9 X 96.6

PARCEL NO. 07002511 E RUSSELL 3-2 S 7 FT OF 1 SUB OF PT ROBINSONS SUB L18 P3