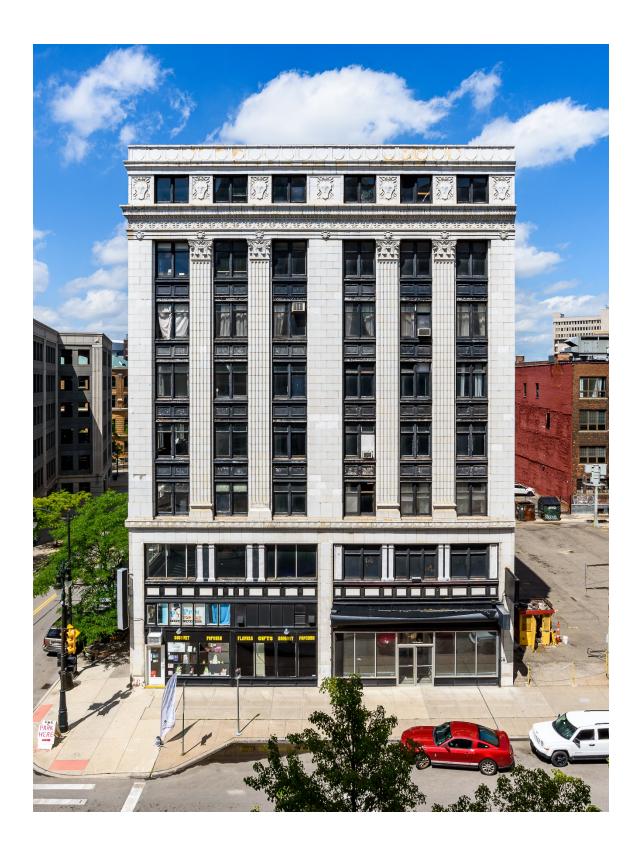

1. Exterior, West Elevation, Looking East. c. 2022.

### **Merchants Building**



2. Exterior, North elevation, Looking southwest. c. 2022.

### **Merchants Building**



3. Exterior, South elevation, Looking northeast. c. 2022.

#### **Merchants Building**



4. Exterior, East elevation, Looking northwest. c. 2022.

### **Merchants Building**



5. Exterior, East elevation, Detail of Existing Fire Escape, Looking northwest. 4/17/23.

### **Merchants Building**



6. Exterior, Detail of Existing Fire Escape, Looking west. 4/17/23.



7. Exterior, North Elevation, Typical spandrel panel condition. 4/5/23.

#### **Merchants Building**