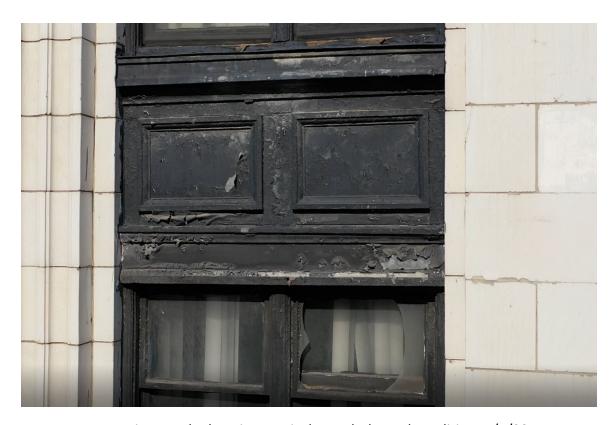

### **Merchants Building**

6. Exterior, Detail of Existing Fire Escape, Looking west. 4/17/23.

7. Exterior, North Elevation, Typical spandrel panel condition. 4/5/23.