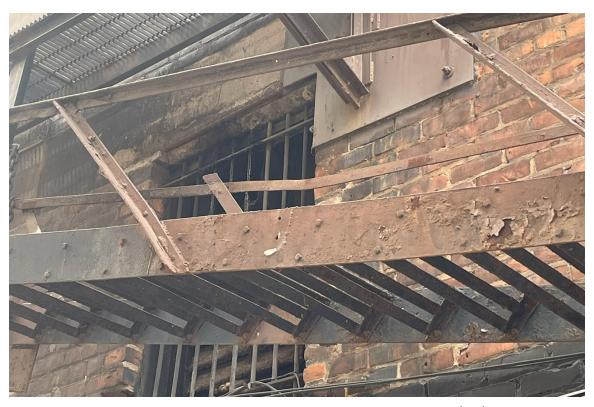

### **Merchants Building**

6. Exterior, Detail of Existing Fire Escape, Looking west. 4/17/23.

7. Exterior, North Elevation, Typical spandrel panel condition. 4/5/23.