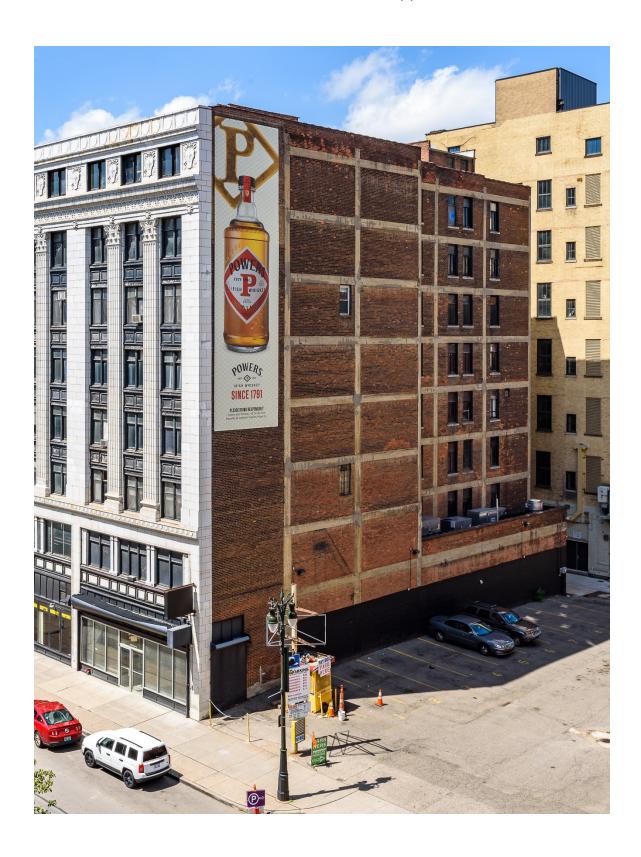

#### **Merchants Building**

4. Exterior, East elevation, Looking northwest. c. 2022.