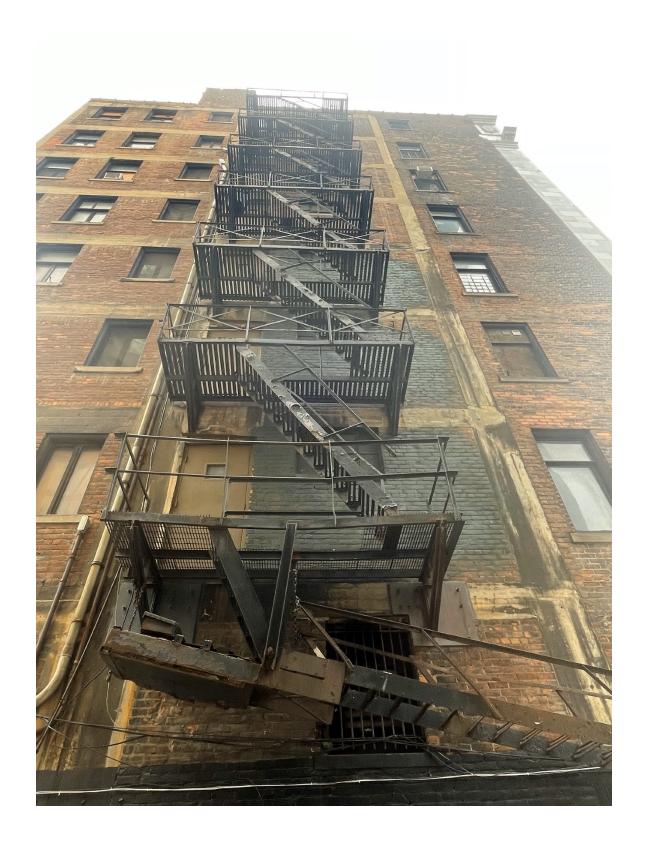

### **Merchants Building**

5. Exterior, East elevation, Detail of Existing Fire Escape, Looking northwest. 4/17/23.

### **Merchants Building**

6. Exterior, Detail of Existing Fire Escape, Looking west. 4/17/23.

7. Exterior, North Elevation, Typical spandrel panel condition. 4/5/23.