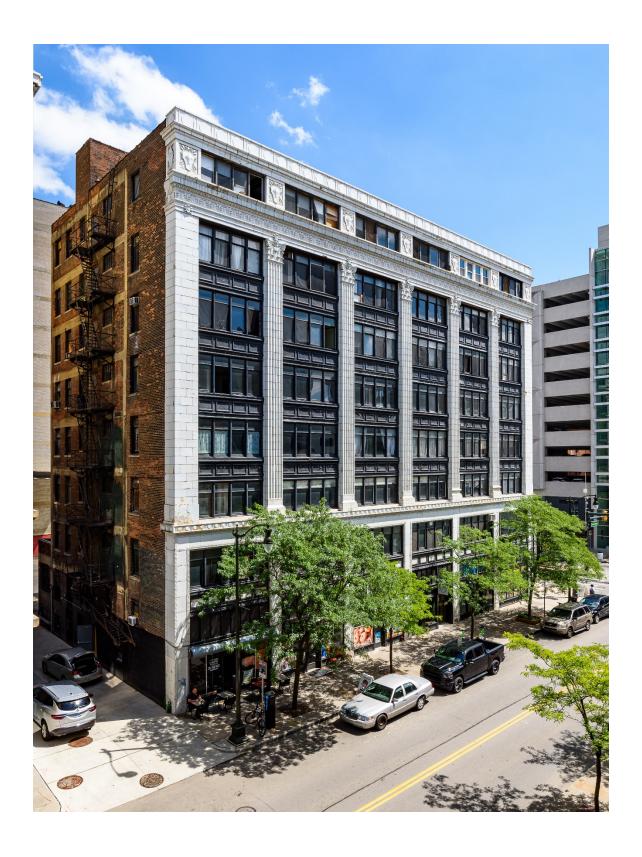

### **Merchants Building**

3. Exterior, South elevation, Looking northeast. c. 2022.