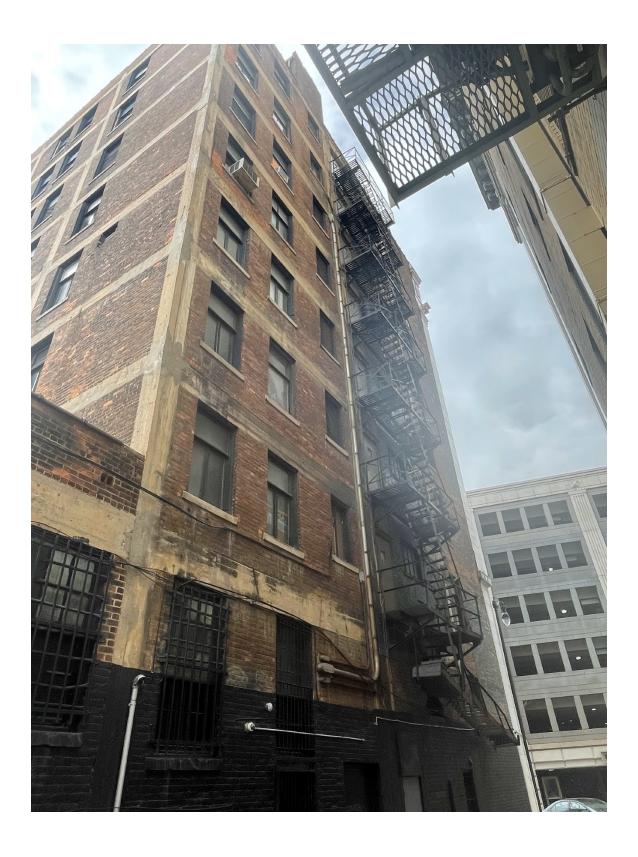

### **Merchants Building**

5. Exterior, East elevation, Detail of Existing Fire Escape, Looking northwest. 4/17/23.