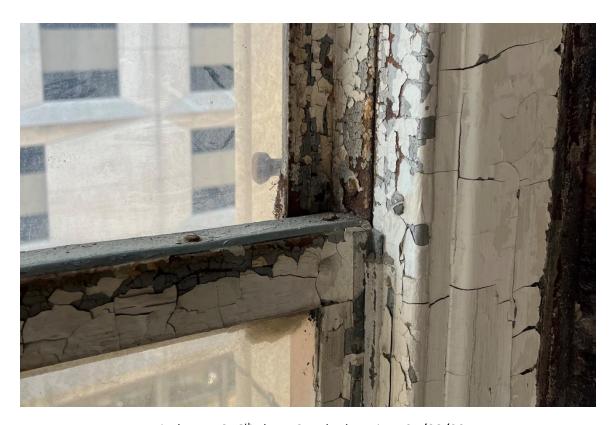

#### **Harvard Square Building**

Window #1, 10<sup>th</sup> Floor, South elevation, 04/03/23.

Window #1, 10<sup>th</sup> Floor, South elevation, 04/03/23.

### **Harvard Square Building**

Window #1,  $10^{th}$  Floor, South elevation, 04/03/23.

Window #1, 10<sup>th</sup> Floor, South elevation, 04/03/23.

# **Harvard Square Building**

Window #1, 10<sup>th</sup> Floor, South elevation, 04/03/23.

Window #1, 10<sup>th</sup> Floor, South elevation, 04/03/23.