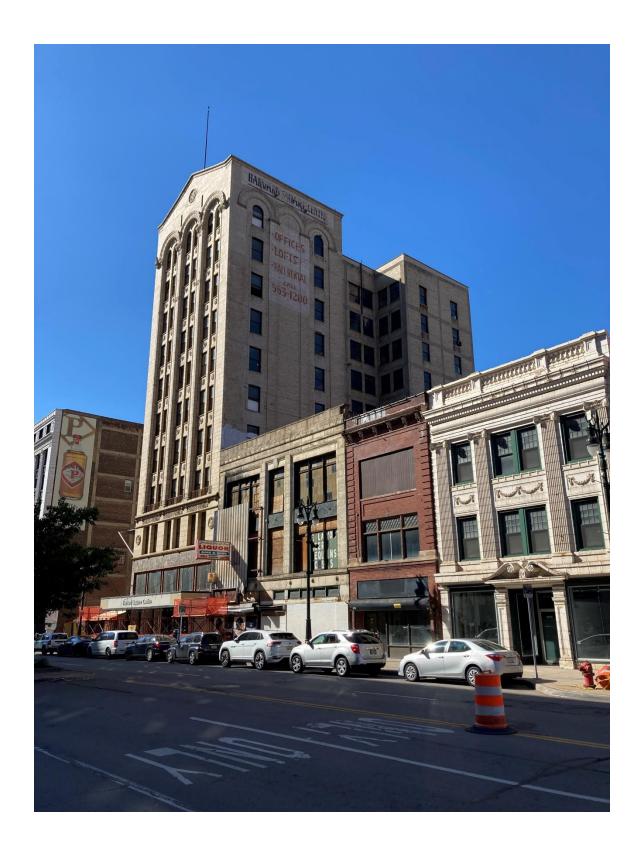

### **Harvard Square Building**

South elevation (facing Broadway) and east elevation, Looking northwest. 06/23/22.

### **Harvard Square Building**

South elevation (facing Broadway)