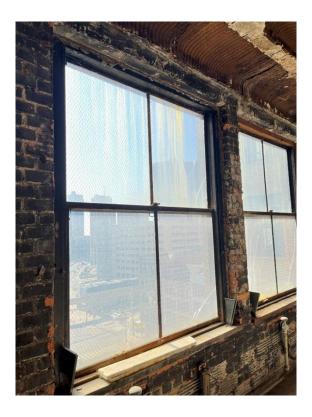

#### **Harvard Square Building**

Window #1, 10<sup>th</sup> Floor, South elevation, 04/03/23.

Window #1, 10<sup>th</sup> Floor, South elevation, 04/03/23.

### **Harvard Square Building**

Window #1,  $10^{th}$  Floor, South elevation, 04/03/23.

Window #1, 10<sup>th</sup> Floor, South elevation, 04/03/23.

# **Harvard Square Building**

Window #1, 10<sup>th</sup> Floor, South elevation, 04/03/23.

Window #1, 10<sup>th</sup> Floor, South elevation, 04/03/23.