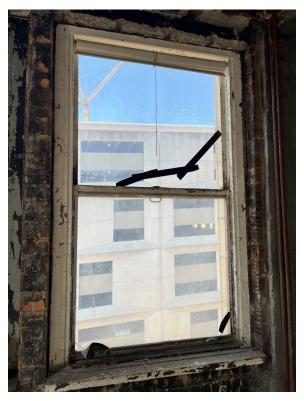

# **Harvard Square Building**

Window #2, 10<sup>th</sup> Floor, North courtyard elevation, 04/03/23.

Window #2, 10<sup>th</sup> Floor, North courtyard elevation, 04/03/23.

### **Harvard Square Building**

Window #2, 10<sup>th</sup> Floor, North courtyard elevation, 04/03/23.

Window #2, 10<sup>th</sup> Floor, North courtyard elevation, 04/03/23.