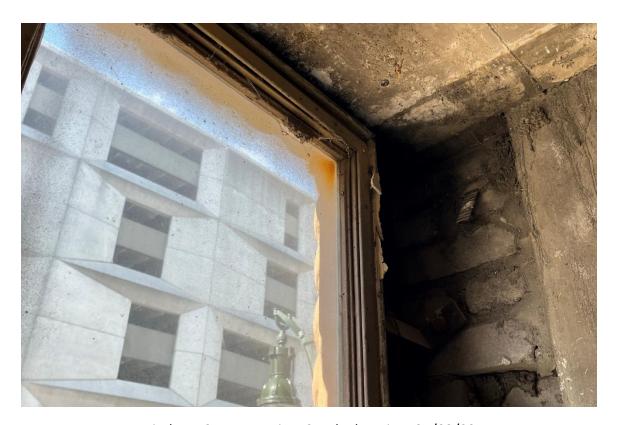

#### **Harvard Square Building**

Window #1, 10<sup>th</sup> Floor, South elevation, 04/03/23.

Window #1, 10<sup>th</sup> Floor, South elevation, 04/03/23.

### **Harvard Square Building**

Window #1,  $10^{th}$  Floor, South elevation, 04/03/23.

Window #1, 10<sup>th</sup> Floor, South elevation, 04/03/23.

# **Harvard Square Building**

Window #1, 10<sup>th</sup> Floor, South elevation, 04/03/23.

Window #1, 10<sup>th</sup> Floor, South elevation, 04/03/23.