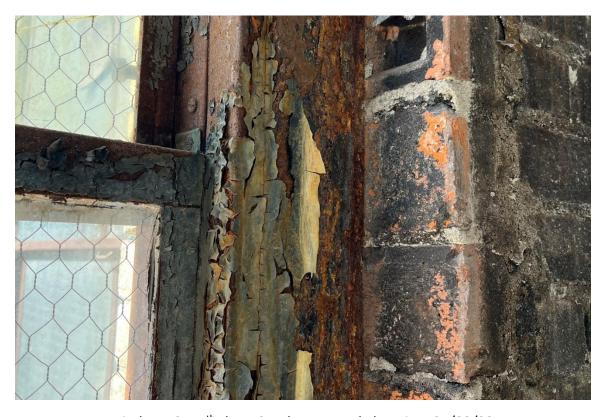

#### **Harvard Square Building**

Window #1, 10<sup>th</sup> Floor, South elevation, 04/03/23.

Window #1, 10<sup>th</sup> Floor, South elevation, 04/03/23.

### **Harvard Square Building**

Window #1,  $10^{th}$  Floor, South elevation, 04/03/23.

Window #1, 10<sup>th</sup> Floor, South elevation, 04/03/23.

# **Harvard Square Building**

Window #1, 10<sup>th</sup> Floor, South elevation, 04/03/23.

Window #1, 10<sup>th</sup> Floor, South elevation, 04/03/23.