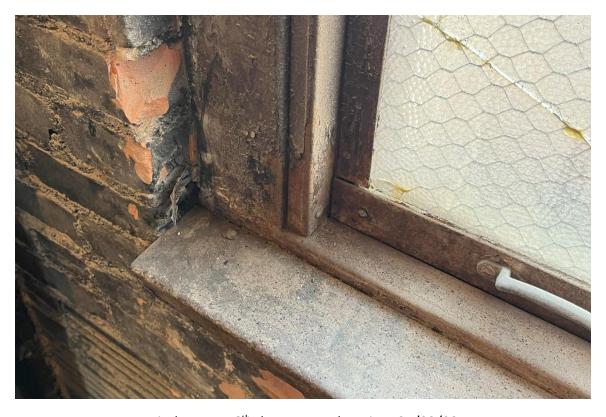

#### **Harvard Square Building**

Window #1, 10<sup>th</sup> Floor, South elevation, 04/03/23.

Window #1, 10<sup>th</sup> Floor, South elevation, 04/03/23.

### **Harvard Square Building**

Window #1,  $10^{th}$  Floor, South elevation, 04/03/23.

Window #1, 10<sup>th</sup> Floor, South elevation, 04/03/23.

# **Harvard Square Building**

Window #1, 10<sup>th</sup> Floor, South elevation, 04/03/23.

Window #1, 10<sup>th</sup> Floor, South elevation, 04/03/23.