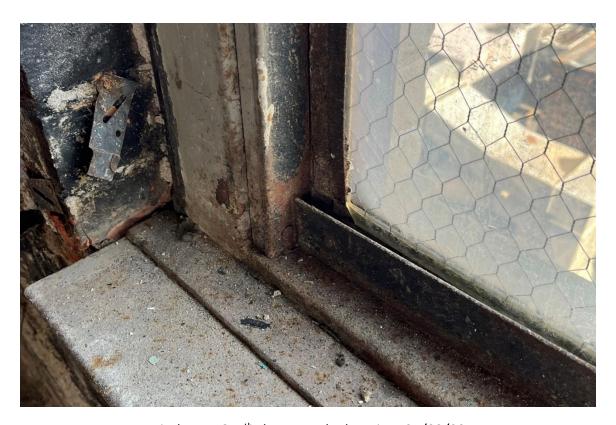

#### **Harvard Square Building**

Window #1, 10<sup>th</sup> Floor, South elevation, 04/03/23.

Window #1, 10<sup>th</sup> Floor, South elevation, 04/03/23.

### **Harvard Square Building**

Window #1,  $10^{th}$  Floor, South elevation, 04/03/23.

Window #1, 10<sup>th</sup> Floor, South elevation, 04/03/23.

# **Harvard Square Building**

Window #1, 10<sup>th</sup> Floor, South elevation, 04/03/23.

Window #1, 10<sup>th</sup> Floor, South elevation, 04/03/23.