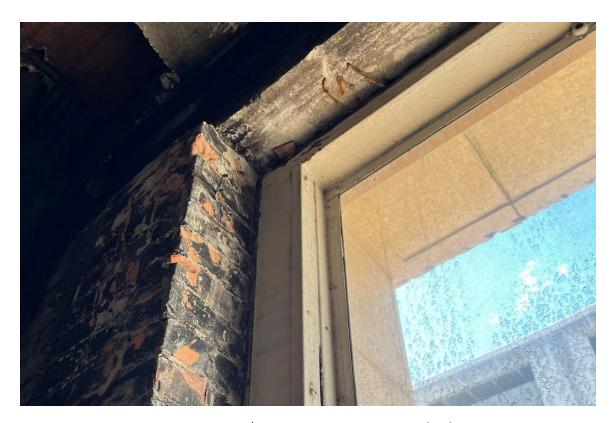

# **Harvard Square Building**

Window #3,  $10^{th}$  Floor, North elevation, 04/03/23.

Window #3, 10<sup>th</sup> Floor, North elevation, 04/03/23.