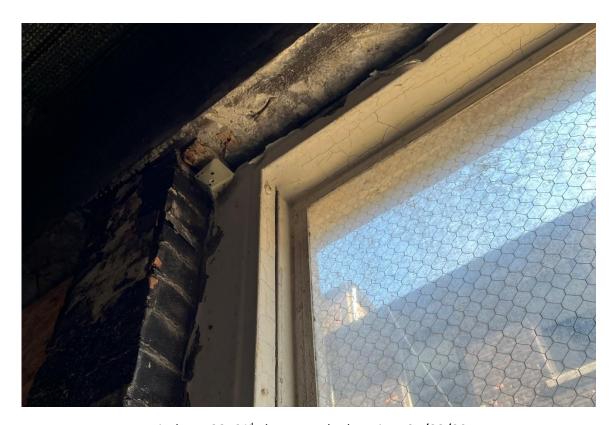

#### **Harvard Square Building**

Window #1, 10<sup>th</sup> Floor, South elevation, 04/03/23.

Window #1, 10<sup>th</sup> Floor, South elevation, 04/03/23.

### **Harvard Square Building**

Window #1,  $10^{th}$  Floor, South elevation, 04/03/23.

Window #1, 10<sup>th</sup> Floor, South elevation, 04/03/23.

# **Harvard Square Building**

Window #1, 10<sup>th</sup> Floor, South elevation, 04/03/23.

Window #1, 10<sup>th</sup> Floor, South elevation, 04/03/23.