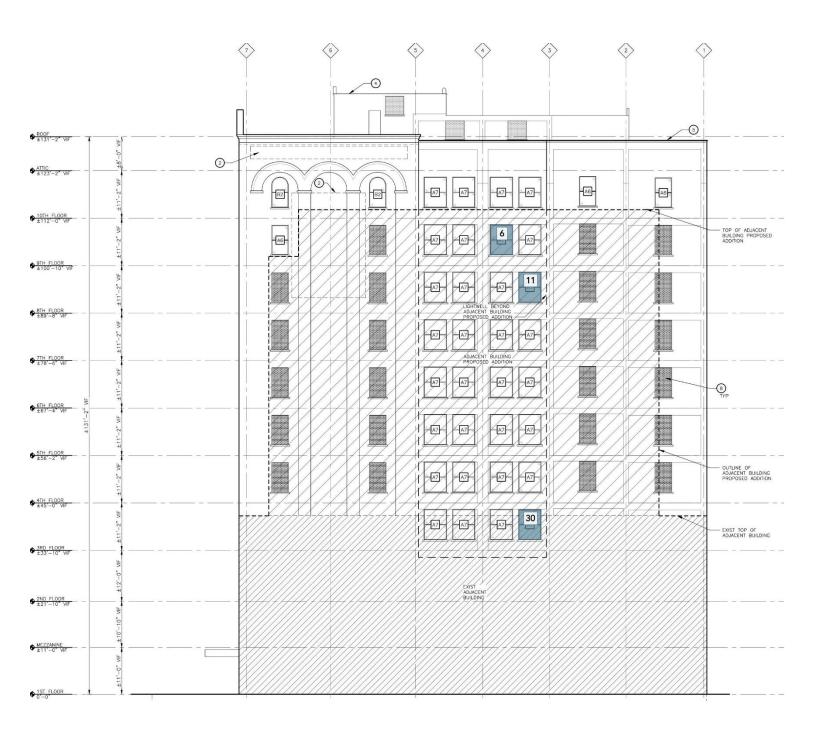

South elevation (facing Broadway) and west elevation, Looking northeast. 06/23/22.

### **Harvard Square Building**



West elevation, Looking east. 06/23/22.

### **Harvard Square Building**



South elevation (facing Broadway) and east elevation, Looking northwest. 06/23/22.

### **Harvard Square Building**



North elevation (facing alley), Looking southwest. 06/23/22.

### **Harvard Square Building**



South elevation (facing Broadway)

### **Harvard Square Building**



West elevation

#### **Harvard Square Building**



North elevation (facing alley)

#### **Harvard Square Building**



East elevation

#### **Harvard Square Building**



South and north courtyard elevations

#### **Harvard Square Building**



Window #1, 10<sup>th</sup> Floor, South elevation, 04/03/23.



Window #1, 10<sup>th</sup> Floor, South elevation, 04/03/23.

### **Harvard Square Building**



Window #1,  $10^{th}$  Floor, South elevation, 04/03/23.



Window #1, 10<sup>th</sup> Floor, South elevation, 04/03/23.

# **Harvard Square Building**



Window #1, 10<sup>th</sup> Floor, South elevation, 04/03/23.



Window #1, 10<sup>th</sup> Floor, South elevation, 04/03/23.

# **Harvard Square Building**



Window #2, 10<sup>th</sup> Floor, North courtyard elevation, 04/03/23.



Window #2, 10<sup>th</sup> Floor, North courtyard elevation, 04/03/23.

### **Harvard Square Building**



Window #2, 10<su