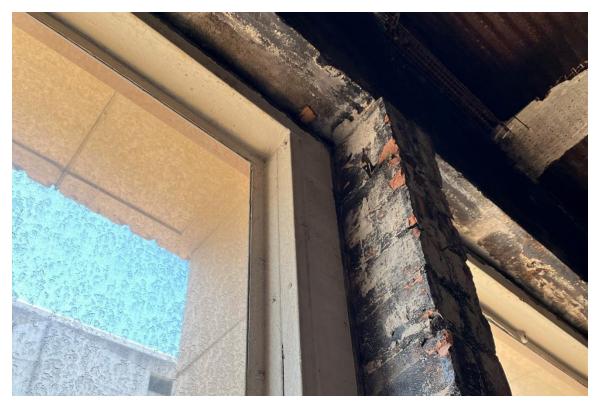

# **Harvard Square Building**

Window #4, 10<sup>th</sup> Floor, West elevation, 04/03/23.

Window #4, 10<sup>th</sup> Floor, West elevation, 04/03/23.

### **Harvard Square Building**

Window #4, 10<sup>th</sup> Floor, West elevation, 04/03/23.

Window #4, 10<sup>th</sup> Floor, West elevation, 04/03/23.