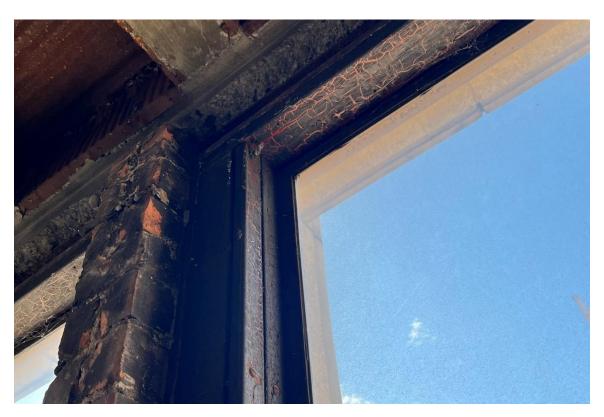

# **Harvard Square Building**

Window #3,  $10^{th}$  Floor, North elevation, 04/03/23.

Window #3, 10<sup>th</sup> Floor, North elevation, 04/03/23.