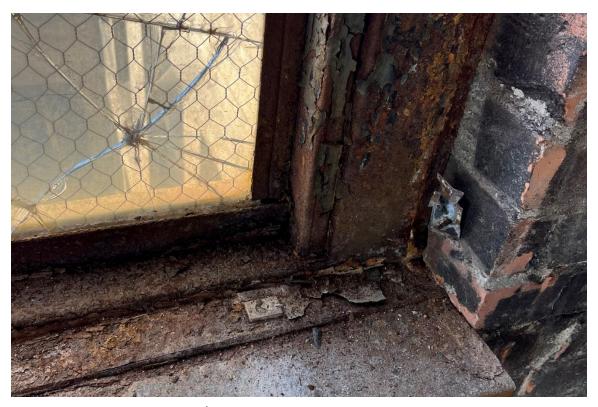

#### **Harvard Square Building**

Window #1, 10<sup>th</sup> Floor, South elevation, 04/03/23.

Window #1, 10<sup>th</sup> Floor, South elevation, 04/03/23.

### **Harvard Square Building**

Window #1,  $10^{th}$  Floor, South elevation, 04/03/23.

Window #1, 10<sup>th</sup> Floor, South elevation, 04/03/23.

# **Harvard Square Building**

Window #1, 10<sup>th</sup> Floor, South elevation, 04/03/23.

Window #1, 10<sup>th</sup> Floor, South elevation, 04/03/23.