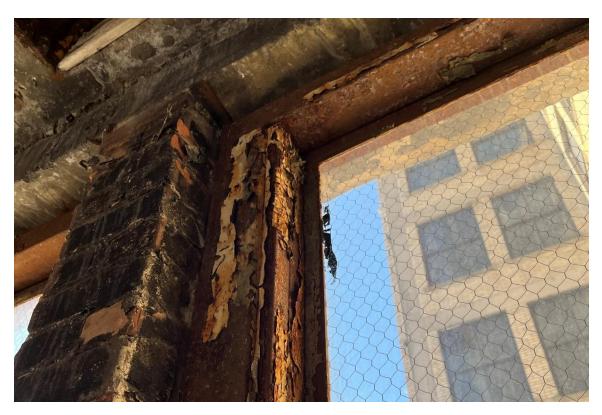

#### **Harvard Square Building**

Window #1, 10<sup>th</sup> Floor, South elevation, 04/03/23.

Window #1, 10<sup>th</sup> Floor, South elevation, 04/03/23.

### **Harvard Square Building**

Window #1,  $10^{th}$  Floor, South elevation, 04/03/23.

Window #1, 10<sup>th</sup> Floor, South elevation, 04/03/23.

# **Harvard Square Building**

Window #1, 10<sup>th</sup> Floor, South elevation, 04/03/23.

Window #1, 10<sup>th</sup> Floor, South elevation, 04/03/23.