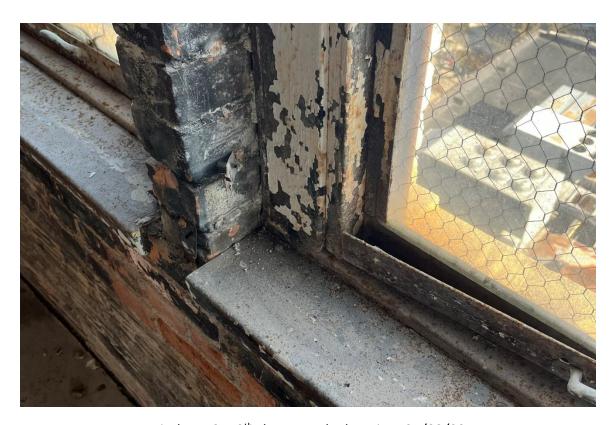

#### **Harvard Square Building**

Window #1, 10<sup>th</sup> Floor, South elevation, 04/03/23.

Window #1, 10<sup>th</sup> Floor, South elevation, 04/03/23.

### **Harvard Square Building**

Window #1,  $10^{th}$  Floor, South elevation, 04/03/23.

Window #1, 10<sup>th</sup> Floor, South elevation, 04/03/23.

# **Harvard Square Building**

Window #1, 10<sup>th</sup> Floor, South elevation, 04/03/23.

Window #1, 10<sup>th</sup> Floor, South elevation, 04/03/23.