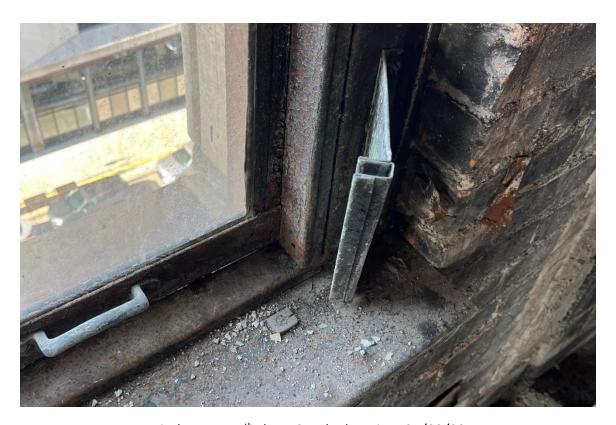

#### **Harvard Square Building**

Window #1, 10<sup>th</sup> Floor, South elevation, 04/03/23.

Window #1, 10<sup>th</sup> Floor, South elevation, 04/03/23.

### **Harvard Square Building**

Window #1,  $10^{th}$  Floor, South elevation, 04/03/23.

Window #1, 10<sup>th</sup> Floor, South elevation, 04/03/23.

# **Harvard Square Building**

Window #1, 10<sup>th</sup> Floor, South elevation, 04/03/23.

Window #1, 10<sup>th</sup> Floor, South elevation, 04/03/23.