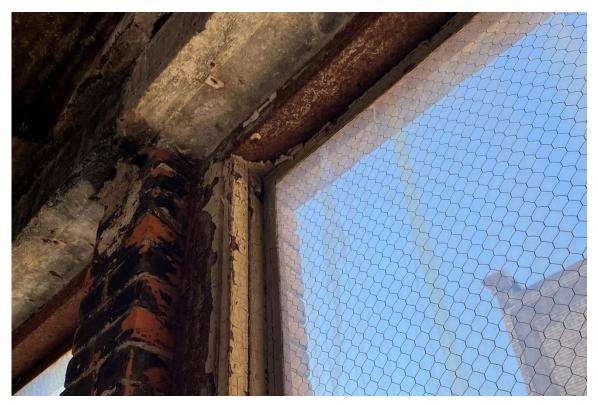

#### **Harvard Square Building**

Window #1, 10<sup>th</sup> Floor, South elevation, 04/03/23.

Window #1, 10<sup>th</sup> Floor, South elevation, 04/03/23.

### **Harvard Square Building**

Window #1,  $10^{th}$  Floor, South elevation, 04/03/23.

Window #1, 10<sup>th</sup> Floor, South elevation, 04/03/23.

# **Harvard Square Building**

Window #1, 10<sup>th</sup> Floor, South elevation, 04/03/23.

Window #1, 10<sup>th</sup> Floor, South elevation, 04/03/23.