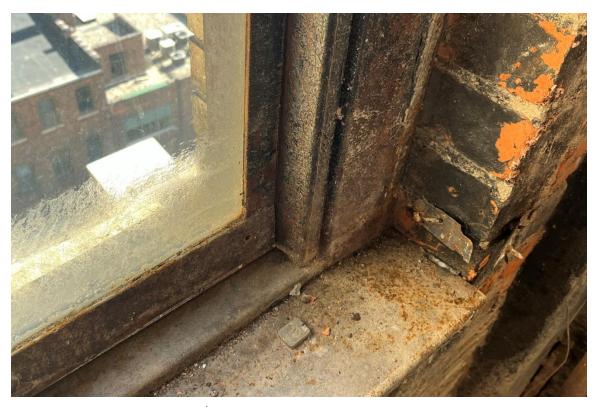

# **Harvard Square Building**

Window #2, 10<sup>th</sup> Floor, North courtyard elevation, 04/03/23.

Window #2, 10<sup>th</sup> Floor, North courtyard elevation, 04/03/23.

### **Harvard Square Building**

Window #2, 10<sup>th</sup> Floor, North courtyard elevation, 04/03/23.

Window #2, 10<sup>th</sup> Floor, North courtyard elevation, 04/03/23.