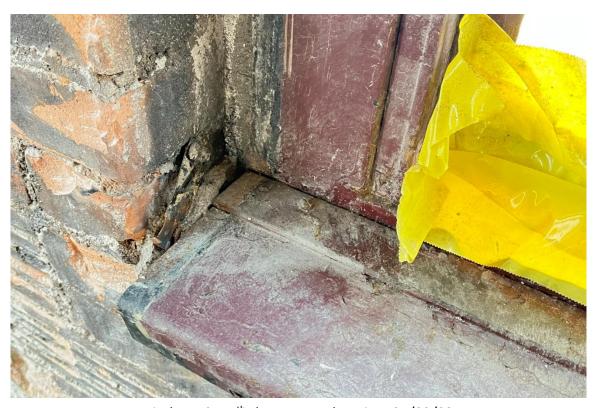

#### **Harvard Square Building**

Window #1, 10<sup>th</sup> Floor, South elevation, 04/03/23.

Window #1, 10<sup>th</sup> Floor, South elevation, 04/03/23.

### **Harvard Square Building**

Window #1,  $10^{th}$  Floor, South elevation, 04/03/23.

Window #1, 10<sup>th</sup> Floor, South elevation, 04/03/23.

# **Harvard Square Building**

Window #1, 10<sup>th</sup> Floor, South elevation, 04/03/23.

Window #1, 10<sup>th</sup> Floor, South elevation, 04/03/23.