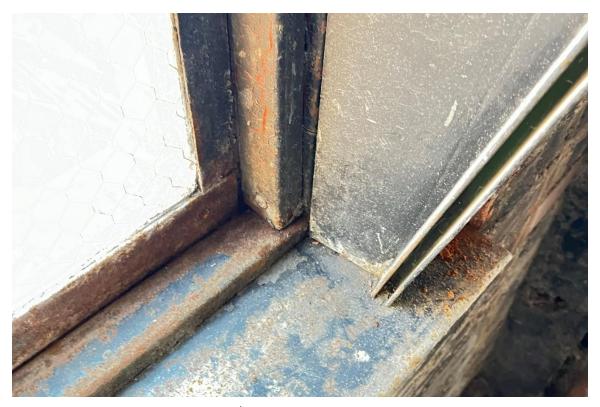

#### **Harvard Square Building**

Window #1, 10<sup>th</sup> Floor, South elevation, 04/03/23.

Window #1, 10<sup>th</sup> Floor, South elevation, 04/03/23.

### **Harvard Square Building**

Window #1,  $10^{th}$  Floor, South elevation, 04/03/23.

Window #1, 10<sup>th</sup> Floor, South elevation, 04/03/23.

# **Harvard Square Building**

Window #1, 10<sup>th</sup> Floor, South elevation, 04/03/23.

Window #1, 10<sup>th</sup> Floor, South elevation, 04/03/23.