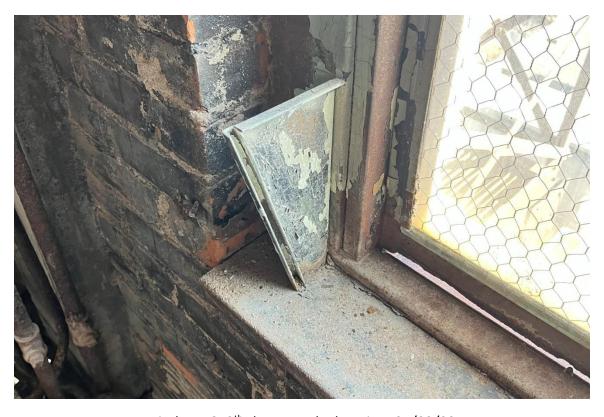

#### **Harvard Square Building**

Window #1, 10<sup>th</sup> Floor, South elevation, 04/03/23.

Window #1, 10<sup>th</sup> Floor, South elevation, 04/03/23.

### **Harvard Square Building**

Window #1,  $10^{th}$  Floor, South elevation, 04/03/23.

Window #1, 10<sup>th</sup> Floor, South elevation, 04/03/23.

# **Harvard Square Building**

Window #1, 10<sup>th</sup> Floor, South elevation, 04/03/23.

Window #1, 10<sup>th</sup> Floor, South elevation, 04/03/23.