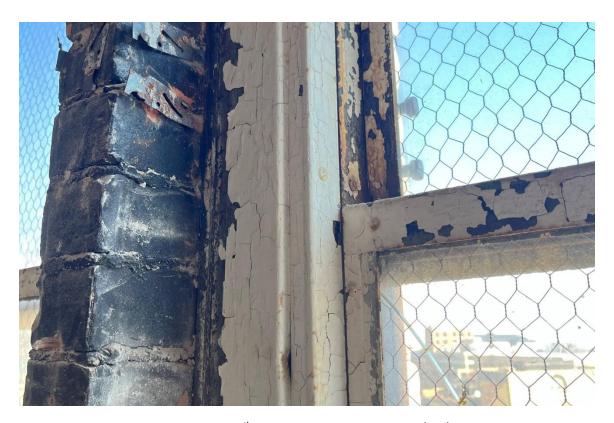

# **Harvard Square Building**

Window #3,  $10^{th}$  Floor, North elevation, 04/03/23.

Window #3, 10<sup>th</sup> Floor, North elevation, 04/03/23.