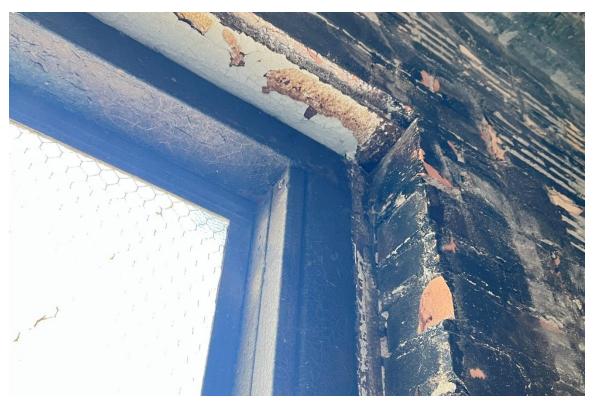

#### **Harvard Square Building**

Window #1, 10<sup>th</sup> Floor, South elevation, 04/03/23.

Window #1, 10<sup>th</sup> Floor, South elevation, 04/03/23.

### **Harvard Square Building**

Window #1,  $10^{th}$  Floor, South elevation, 04/03/23.

Window #1, 10<sup>th</sup> Floor, South elevation, 04/03/23.

# **Harvard Square Building**

Window #1, 10<sup>th</sup> Floor, South elevation, 04/03/23.

Window #1, 10<sup>th</sup> Floor, South elevation, 04/03/23.