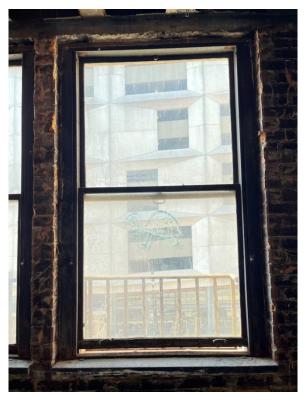

#### **Harvard Square Building**

Window #1, 10<sup>th</sup> Floor, South elevation, 04/03/23.

Window #1, 10<sup>th</sup> Floor, South elevation, 04/03/23.

### **Harvard Square Building**

Window #1,  $10^{th}$  Floor, South elevation, 04/03/23.

Window #1, 10<sup>th</sup> Floor, South elevation, 04/03/23.

# **Harvard Square Building**

Window #1, 10<sup>th</sup> Floor, South elevation, 04/03/23.

Window #1, 10<sup>th</sup> Floor, South elevation, 04/03/23.