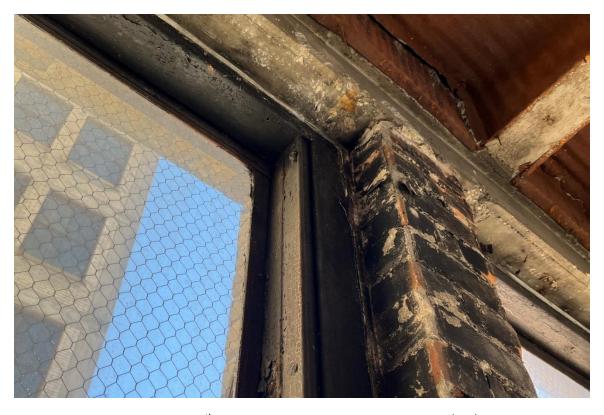

#### **Harvard Square Building**

Window #1, 10<sup>th</sup> Floor, South elevation, 04/03/23.

Window #1, 10<sup>th</sup> Floor, South elevation, 04/03/23.

### **Harvard Square Building**

Window #1,  $10^{th}$  Floor, South elevation, 04/03/23.

Window #1, 10<sup>th</sup> Floor, South elevation, 04/03/23.

# **Harvard Square Building**

Window #1, 10<sup>th</sup> Floor, South elevation, 04/03/23.

Window #1, 10<sup>th</sup> Floor, South elevation, 04/03/23.