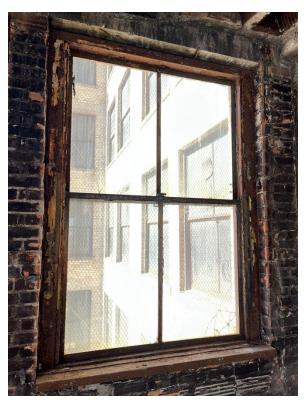

#### **Harvard Square Building**

Window #1, 10<sup>th</sup> Floor, South elevation, 04/03/23.

Window #1, 10<sup>th</sup> Floor, South elevation, 04/03/23.

### **Harvard Square Building**

Window #1,  $10^{th}$  Floor, South elevation, 04/03/23.

Window #1, 10<sup>th</sup> Floor, South elevation, 04/03/23.

# **Harvard Square Building**

Window #1, 10<sup>th</sup> Floor, South elevation, 04/03/23.

Window #1, 10<sup>th</sup> Floor, South elevation, 04/03/23.