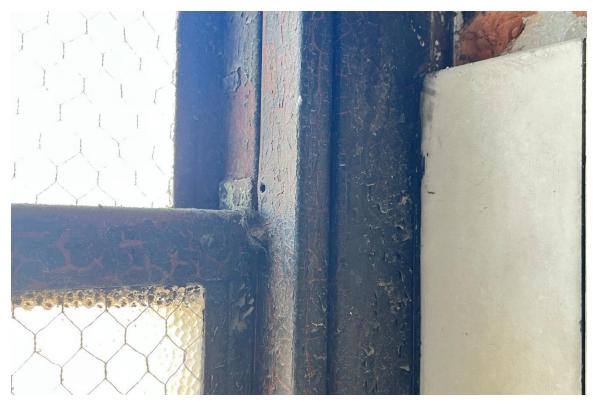

#### **Harvard Square Building**

Window #1, 10<sup>th</sup> Floor, South elevation, 04/03/23.

Window #1, 10<sup>th</sup> Floor, South elevation, 04/03/23.

### **Harvard Square Building**

Window #1,  $10^{th}$  Floor, South elevation, 04/03/23.

Window #1, 10<sup>th</sup> Floor, South elevation, 04/03/23.

# **Harvard Square Building**

Window #1, 10<sup>th</sup> Floor, South elevation, 04/03/23.

Window #1, 10<sup>th</sup> Floor, South elevation, 04/03/23.