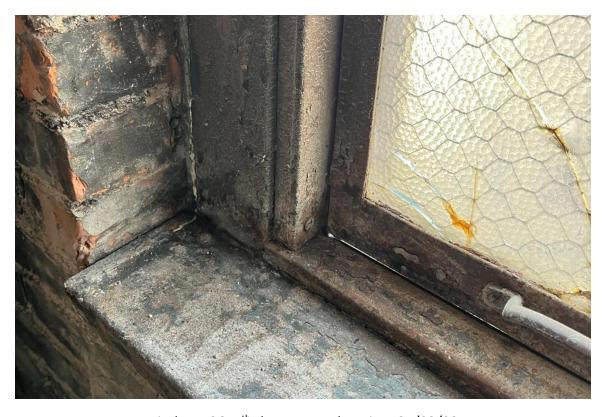

#### **Harvard Square Building**

Window #1, 10<sup>th</sup> Floor, South elevation, 04/03/23.

Window #1, 10<sup>th</sup> Floor, South elevation, 04/03/23.

### **Harvard Square Building**

Window #1,  $10^{th}$  Floor, South elevation, 04/03/23.

Window #1, 10<sup>th</sup> Floor, South elevation, 04/03/23.

# **Harvard Square Building**

Window #1, 10<sup>th</sup> Floor, South elevation, 04/03/23.

Window #1, 10<sup>th</sup> Floor, South elevation, 04/03/23.