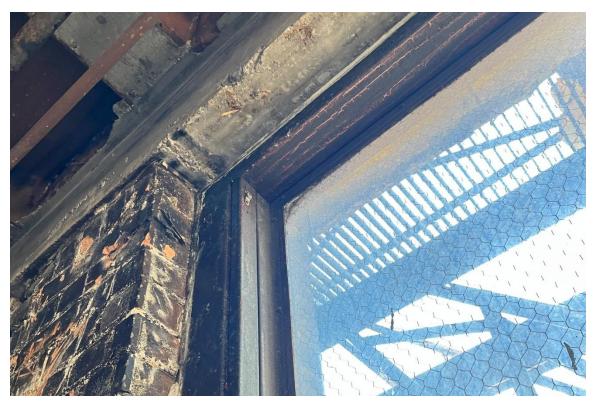

# **Harvard Square Building**

Window #4, 10<sup>th</sup> Floor, West elevation, 04/03/23.

Window #4, 10<sup>th</sup> Floor, West elevation, 04/03/23.

### **Harvard Square Building**

Window #4, 10<sup>th</sup> Floor, West elevation, 04/03/23.

Window #4, 10<sup>th</sup> Floor, West elevation, 04/03/23.