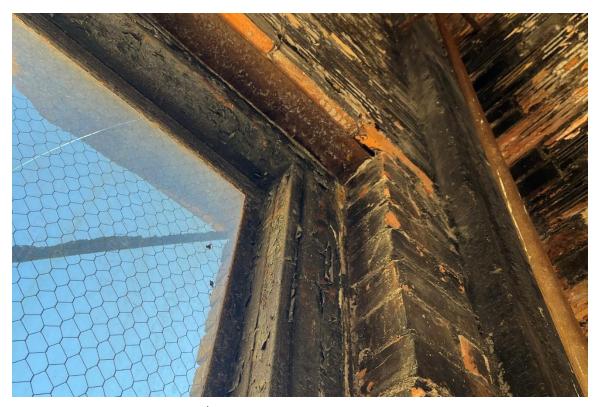

#### **Harvard Square Building**

Window #1, 10<sup>th</sup> Floor, South elevation, 04/03/23.

Window #1, 10<sup>th</sup> Floor, South elevation, 04/03/23.

### **Harvard Square Building**

Window #1,  $10^{th}$  Floor, South elevation, 04/03/23.

Window #1, 10<sup>th</sup> Floor, South elevation, 04/03/23.

# **Harvard Square Building**

Window #1, 10<sup>th</sup> Floor, South elevation, 04/03/23.

Window #1, 10<sup>th</sup> Floor, South elevation, 04/03/23.