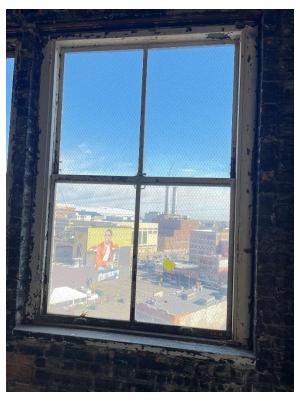

# **Harvard Square Building**

Window #2, 10<sup>th</sup> Floor, North courtyard elevation, 04/03/23.

Window #2, 10<sup>th</sup> Floor, North courtyard elevation, 04/03/23.

### **Harvard Square Building**

Window #2, 10<sup>th</sup> Floor, North courtyard elevation, 04/03/23.

Window #2, 10<sup>th</sup> Floor, North courtyard elevation, 04/03/23.