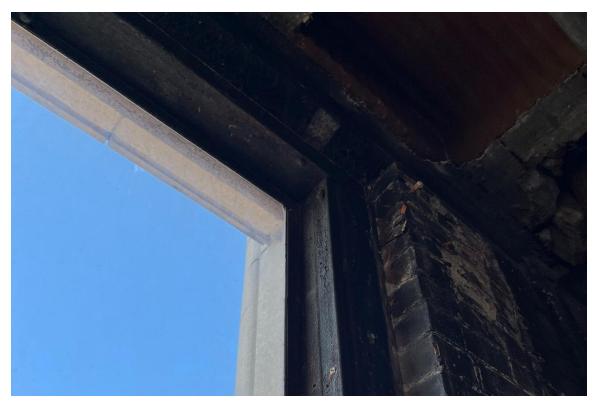

#### **Harvard Square Building**

Window #1, 10<sup>th</sup> Floor, South elevation, 04/03/23.

Window #1, 10<sup>th</sup> Floor, South elevation, 04/03/23.

### **Harvard Square Building**

Window #1,  $10^{th}$  Floor, South elevation, 04/03/23.

Window #1, 10<sup>th</sup> Floor, South elevation, 04/03/23.

# **Harvard Square Building**

Window #1, 10<sup>th</sup> Floor, South elevation, 04/03/23.

Window #1, 10<sup>th</sup> Floor, South elevation, 04/03/23.