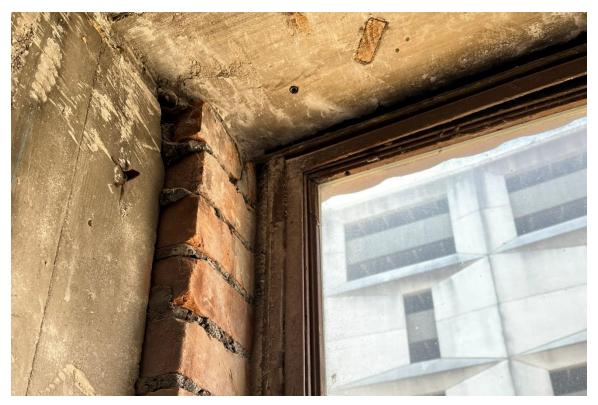

# **Harvard Square Building**

Window #4, 10<sup>th</sup> Floor, West elevation, 04/03/23.

Window #4, 10<sup>th</sup> Floor, West elevation, 04/03/23.

### **Harvard Square Building**

Window #4, 10<sup>th</sup> Floor, West elevation, 04/03/23.

Window #4, 10<sup>th</sup> Floor, West elevation, 04/03/23.