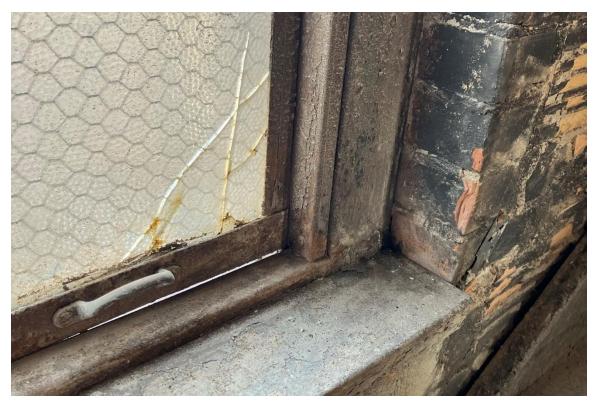

#### **Harvard Square Building**

Window #1, 10<sup>th</sup> Floor, South elevation, 04/03/23.

Window #1, 10<sup>th</sup> Floor, South elevation, 04/03/23.

### **Harvard Square Building**

Window #1,  $10^{th}$  Floor, South elevation, 04/03/23.

Window #1, 10<sup>th</sup> Floor, South elevation, 04/03/23.

# **Harvard Square Building**

Window #1, 10<sup>th</sup> Floor, South elevation, 04/03/23.

Window #1, 10<sup>th</sup> Floor, South elevation, 04/03/23.