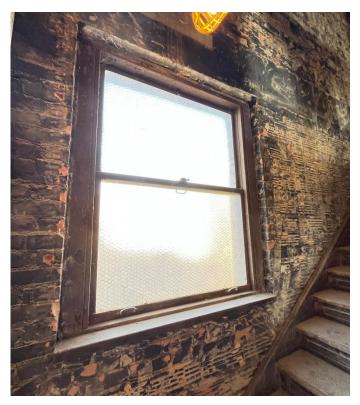

#### **Harvard Square Building**

Window #1, 10<sup>th</sup> Floor, South elevation, 04/03/23.

Window #1, 10<sup>th</sup> Floor, South elevation, 04/03/23.

### **Harvard Square Building**

Window #1,  $10^{th}$  Floor, South elevation, 04/03/23.

Window #1, 10<sup>th</sup> Floor, South elevation, 04/03/23.

# **Harvard Square Building**

Window #1, 10<sup>th</sup> Floor, South elevation, 04/03/23.

Window #1, 10<sup>th</sup> Floor, South elevation, 04/03/23.