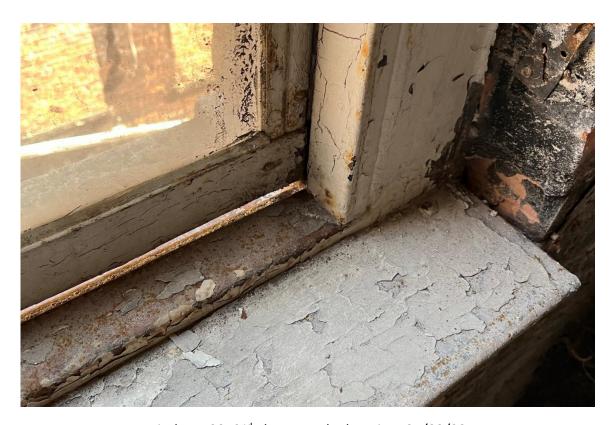

# **Harvard Square Building**

Window #3,  $10^{th}$  Floor, North elevation, 04/03/23.

Window #3, 10<sup>th</sup> Floor, North elevation, 04/03/23.