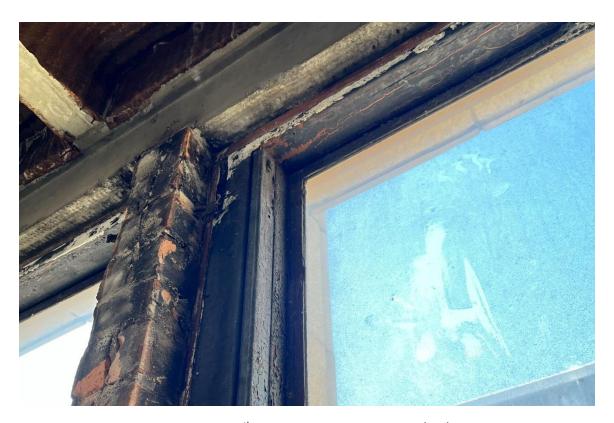

#### **Harvard Square Building**

Window #1, 10<sup>th</sup> Floor, South elevation, 04/03/23.

Window #1, 10<sup>th</sup> Floor, South elevation, 04/03/23.

### **Harvard Square Building**

Window #1,  $10^{th}$  Floor, South elevation, 04/03/23.

Window #1, 10<sup>th</sup> Floor, South elevation, 04/03/23.

# **Harvard Square Building**

Window #1, 10<sup>th</sup> Floor, South elevation, 04/03/23.

Window #1, 10<sup>th</sup> Floor, South elevation, 04/03/23.