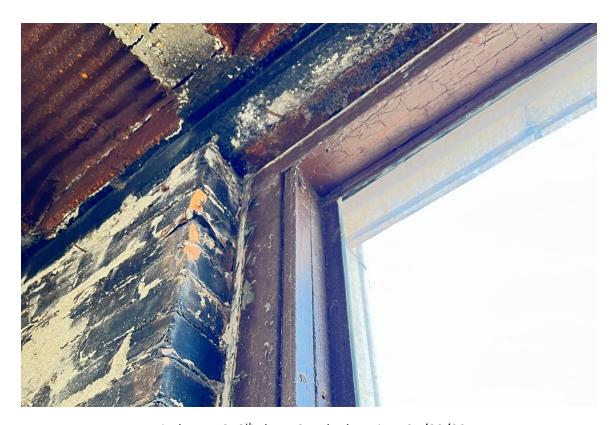

#### **Harvard Square Building**

Window #1, 10<sup>th</sup> Floor, South elevation, 04/03/23.

Window #1, 10<sup>th</sup> Floor, South elevation, 04/03/23.

### **Harvard Square Building**

Window #1,  $10^{th}$  Floor, South elevation, 04/03/23.

Window #1, 10<sup>th</sup> Floor, South elevation, 04/03/23.

# **Harvard Square Building**

Window #1, 10<sup>th</sup> Floor, South elevation, 04/03/23.

Window #1, 10<sup>th</sup> Floor, South elevation, 04/03/23.