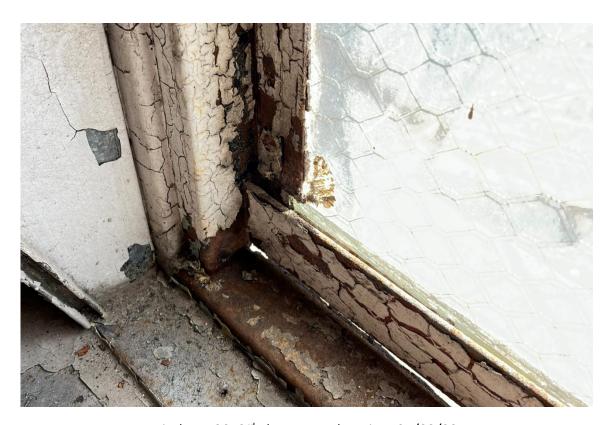

#### **Harvard Square Building**

Window #1, 10<sup>th</sup> Floor, South elevation, 04/03/23.

Window #1, 10<sup>th</sup> Floor, South elevation, 04/03/23.

### **Harvard Square Building**

Window #1,  $10^{th}$  Floor, South elevation, 04/03/23.

Window #1, 10<sup>th</sup> Floor, South elevation, 04/03/23.

# **Harvard Square Building**

Window #1, 10<sup>th</sup> Floor, South elevation, 04/03/23.

Window #1, 10<sup>th</sup> Floor, South elevation, 04/03/23.