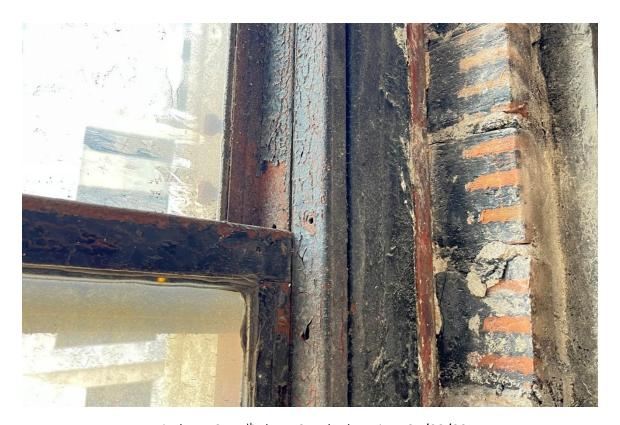

# **Harvard Square Building**

Window #3,  $10^{th}$  Floor, North elevation, 04/03/23.

Window #3, 10<sup>th</sup> Floor, North elevation, 04/03/23.