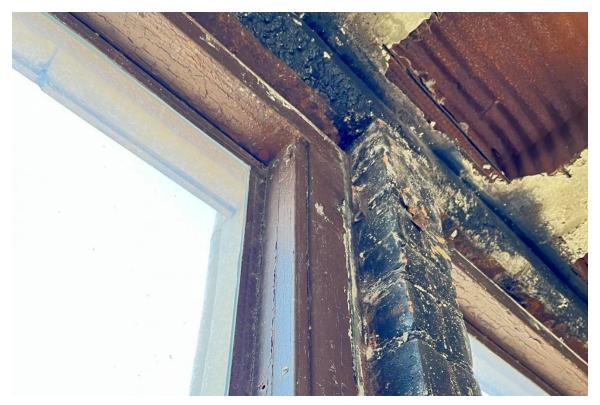

#### **Harvard Square Building**

Window #1, 10<sup>th</sup> Floor, South elevation, 04/03/23.

Window #1, 10<sup>th</sup> Floor, South elevation, 04/03/23.

### **Harvard Square Building**

Window #1,  $10^{th}$  Floor, South elevation, 04/03/23.

Window #1, 10<sup>th</sup> Floor, South elevation, 04/03/23.

# **Harvard Square Building**

Window #1, 10<sup>th</sup> Floor, South elevation, 04/03/23.

Window #1, 10<sup>th</sup> Floor, South elevation, 04/03/23.