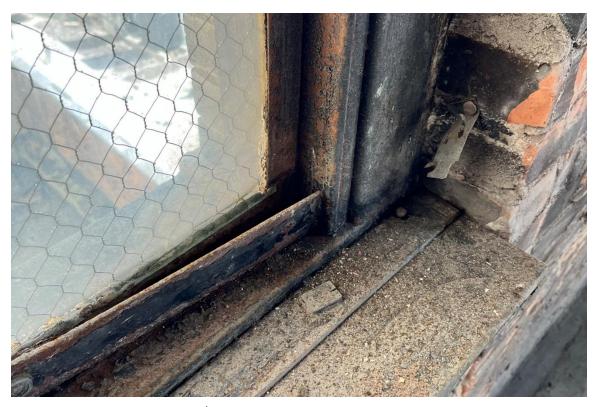

#### **Harvard Square Building**

Window #1, 10<sup>th</sup> Floor, South elevation, 04/03/23.

Window #1, 10<sup>th</sup> Floor, South elevation, 04/03/23.

### **Harvard Square Building**

Window #1,  $10^{th}$  Floor, South elevation, 04/03/23.

Window #1, 10<sup>th</sup> Floor, South elevation, 04/03/23.

# **Harvard Square Building**

Window #1, 10<sup>th</sup> Floor, South elevation, 04/03/23.

Window #1, 10<sup>th</sup> Floor, South elevation, 04/03/23.