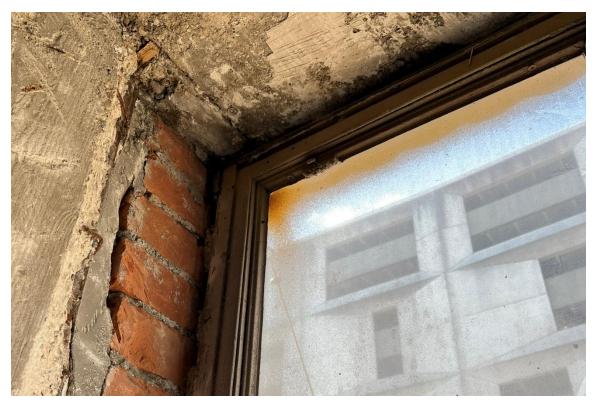

#### **Harvard Square Building**

Window #1, 10<sup>th</sup> Floor, South elevation, 04/03/23.

Window #1, 10<sup>th</sup> Floor, South elevation, 04/03/23.

### **Harvard Square Building**

Window #1,  $10^{th}$  Floor, South elevation, 04/03/23.

Window #1, 10<sup>th</sup> Floor, South elevation, 04/03/23.

# **Harvard Square Building**

Window #1, 10<sup>th</sup> Floor, South elevation, 04/03/23.

Window #1, 10<sup>th</sup> Floor, South elevation, 04/03/23.