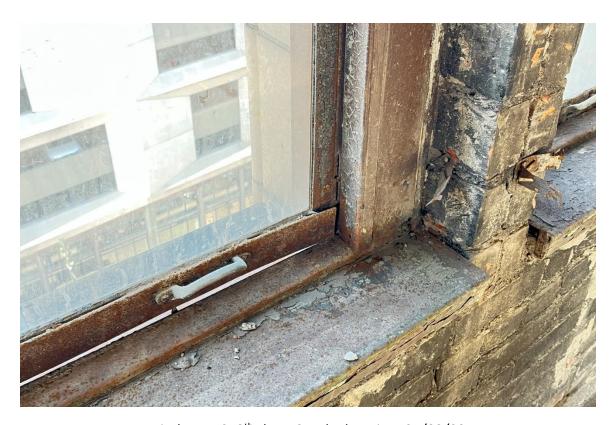

# **Harvard Square Building**

Window #2, 10<sup>th</sup> Floor, North courtyard elevation, 04/03/23.

Window #2, 10<sup>th</sup> Floor, North courtyard elevation, 04/03/23.

### **Harvard Square Building**

Window #2, 10<sup>th</sup> Floor, North courtyard elevation, 04/03/23.

Window #2, 10<sup>th</sup> Floor, North courtyard elevation, 04/03/23.