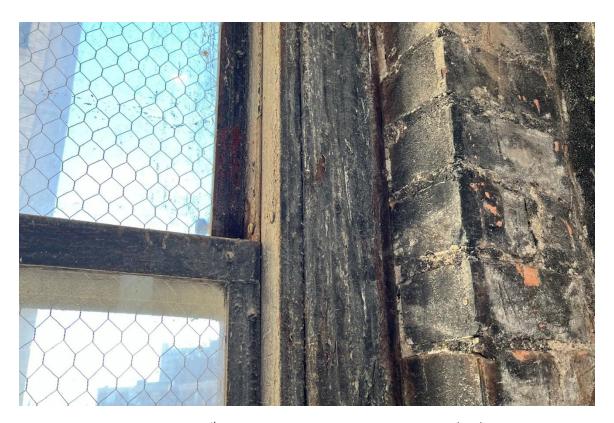

#### **Harvard Square Building**

Window #1, 10<sup>th</sup> Floor, South elevation, 04/03/23.

Window #1, 10<sup>th</sup> Floor, South elevation, 04/03/23.

### **Harvard Square Building**

Window #1,  $10^{th}$  Floor, South elevation, 04/03/23.

Window #1, 10<sup>th</sup> Floor, South elevation, 04/03/23.

# **Harvard Square Building**

Window #1, 10<sup>th</sup> Floor, South elevation, 04/03/23.

Window #1, 10<sup>th</sup> Floor, South elevation, 04/03/23.