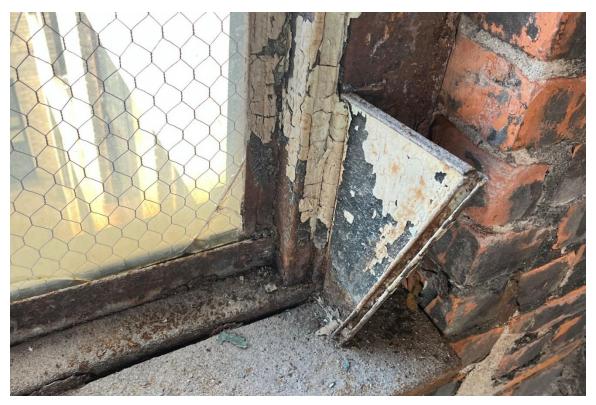

#### **Harvard Square Building**

Window #1, 10<sup>th</sup> Floor, South elevation, 04/03/23.

Window #1, 10<sup>th</sup> Floor, South elevation, 04/03/23.

### **Harvard Square Building**

Window #1,  $10^{th}$  Floor, South elevation, 04/03/23.

Window #1, 10<sup>th</sup> Floor, South elevation, 04/03/23.

# **Harvard Square Building**

Window #1, 10<sup>th</sup> Floor, South elevation, 04/03/23.

Window #1, 10<sup>th</sup> Floor, South elevation, 04/03/23.