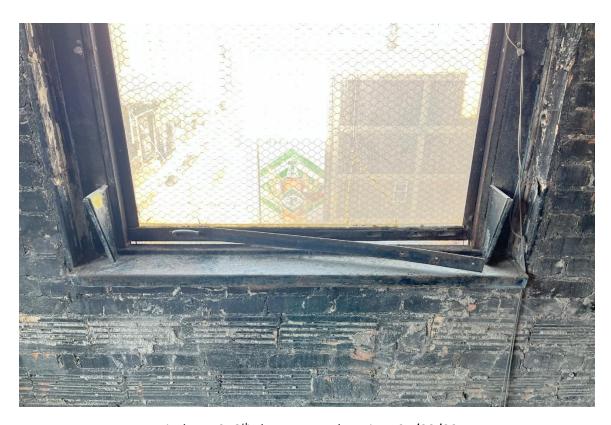

#### **Harvard Square Building**

Window #1, 10<sup>th</sup> Floor, South elevation, 04/03/23.

Window #1, 10<sup>th</sup> Floor, South elevation, 04/03/23.

### **Harvard Square Building**

Window #1,  $10^{th}$  Floor, South elevation, 04/03/23.

Window #1, 10<sup>th</sup> Floor, South elevation, 04/03/23.

# **Harvard Square Building**

Window #1, 10<sup>th</sup> Floor, South elevation, 04/03/23.

Window #1, 10<sup>th</sup> Floor, South elevation, 04/03/23.