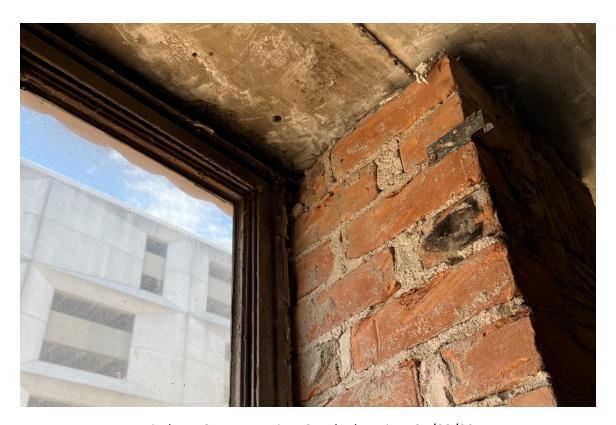

#### **Harvard Square Building**

Window #1, 10<sup>th</sup> Floor, South elevation, 04/03/23.

Window #1, 10<sup>th</sup> Floor, South elevation, 04/03/23.

### **Harvard Square Building**

Window #1,  $10^{th}$  Floor, South elevation, 04/03/23.

Window #1, 10<sup>th</sup> Floor, South elevation, 04/03/23.

# **Harvard Square Building**

Window #1, 10<sup>th</sup> Floor, South elevation, 04/03/23.

Window #1, 10<sup>th</sup> Floor, South elevation, 04/03/23.