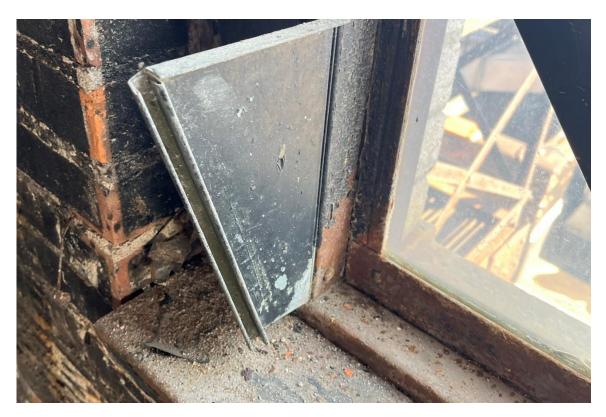

# **Harvard Square Building**

Window #3,  $10^{th}$  Floor, North elevation, 04/03/23.

Window #3, 10<sup>th</sup> Floor, North elevation, 04/03/23.