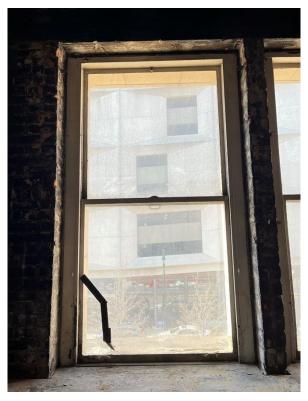

# **Harvard Square Building**

Window #2, 10<sup>th</sup> Floor, North courtyard elevation, 04/03/23.

Window #2, 10<sup>th</sup> Floor, North courtyard elevation, 04/03/23.

### **Harvard Square Building**

Window #2, 10<sup>th</sup> Floor, North courtyard elevation, 04/03/23.

Window #2, 10<sup>th</sup> Floor, North courtyard elevation, 04/03/23.