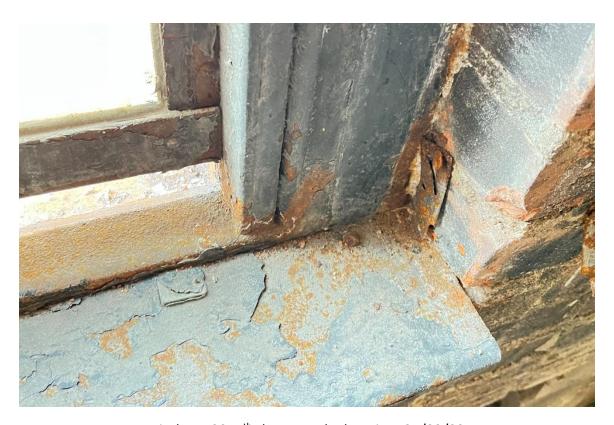

#### **Harvard Square Building**

Window #1, 10<sup>th</sup> Floor, South elevation, 04/03/23.

Window #1, 10<sup>th</sup> Floor, South elevation, 04/03/23.

### **Harvard Square Building**

Window #1,  $10^{th}$  Floor, South elevation, 04/03/23.

Window #1, 10<sup>th</sup> Floor, South elevation, 04/03/23.

# **Harvard Square Building**

Window #1, 10<sup>th</sup> Floor, South elevation, 04/03/23.

Window #1, 10<sup>th</sup> Floor, South elevation, 04/03/23.