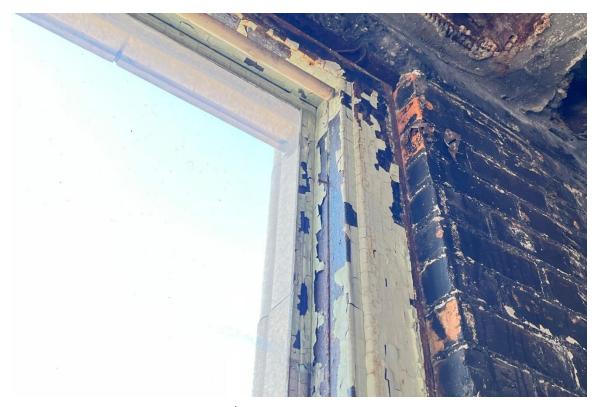

# **Harvard Square Building**

Window #3,  $10^{th}$  Floor, North elevation, 04/03/23.

Window #3, 10<sup>th</sup> Floor, North elevation, 04/03/23.