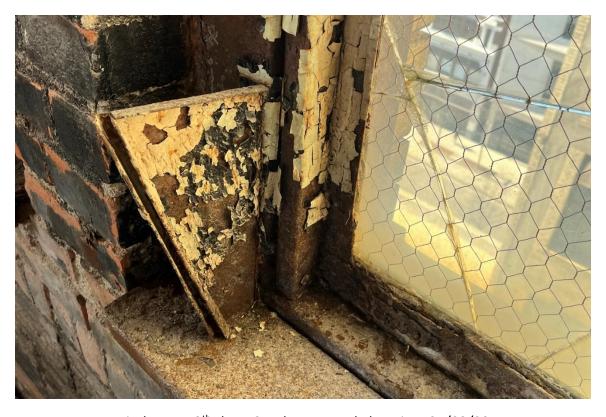

#### **Harvard Square Building**

Window #1, 10<sup>th</sup> Floor, South elevation, 04/03/23.

Window #1, 10<sup>th</sup> Floor, South elevation, 04/03/23.

### **Harvard Square Building**

Window #1,  $10^{th}$  Floor, South elevation, 04/03/23.

Window #1, 10<sup>th</sup> Floor, South elevation, 04/03/23.

# **Harvard Square Building**

Window #1, 10<sup>th</sup> Floor, South elevation, 04/03/23.

Window #1, 10<sup>th</sup> Floor, South elevation, 04/03/23.