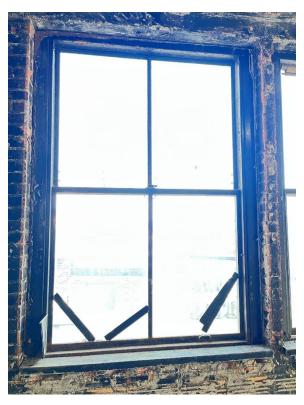

# **Harvard Square Building**

Window #2, 10<sup>th</sup> Floor, North courtyard elevation, 04/03/23.

Window #2, 10<sup>th</sup> Floor, North courtyard elevation, 04/03/23.

### **Harvard Square Building**

Window #2, 10<sup>th</sup> Floor, North courtyard elevation, 04/03/23.

Window #2, 10<sup>th</sup> Floor, North courtyard elevation, 04/03/23.