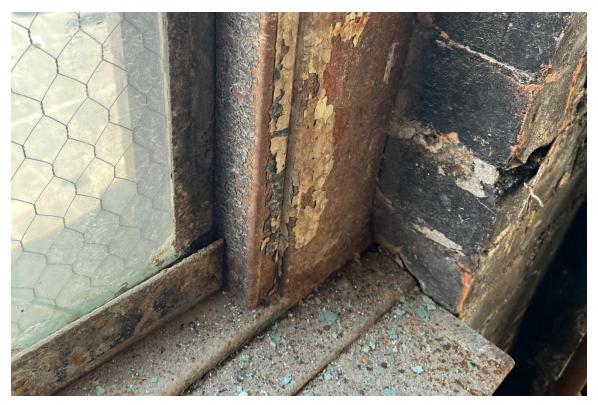

#### **Harvard Square Building**

Window #1, 10<sup>th</sup> Floor, South elevation, 04/03/23.

Window #1, 10<sup>th</sup> Floor, South elevation, 04/03/23.

### **Harvard Square Building**

Window #1,  $10^{th}$  Floor, South elevation, 04/03/23.

Window #1, 10<sup>th</sup> Floor, South elevation, 04/03/23.

# **Harvard Square Building**

Window #1, 10<sup>th</sup> Floor, South elevation, 04/03/23.

Window #1, 10<sup>th</sup> Floor, South elevation, 04/03/23.