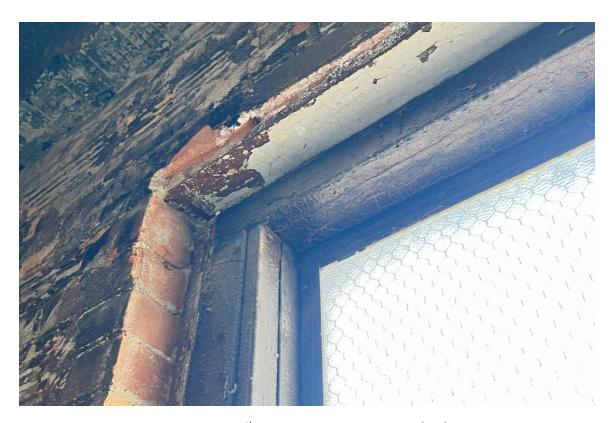

#### **Harvard Square Building**

Window #1, 10<sup>th</sup> Floor, South elevation, 04/03/23.

Window #1, 10<sup>th</sup> Floor, South elevation, 04/03/23.

### **Harvard Square Building**

Window #1,  $10^{th}$  Floor, South elevation, 04/03/23.

Window #1, 10<sup>th</sup> Floor, South elevation, 04/03/23.

# **Harvard Square Building**

Window #1, 10<sup>th</sup> Floor, South elevation, 04/03/23.

Window #1, 10<sup>th</sup> Floor, South elevation, 04/03/23.