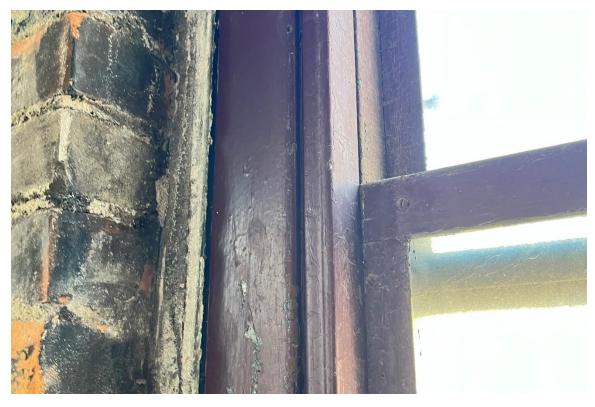

#### **Harvard Square Building**

Window #1, 10<sup>th</sup> Floor, South elevation, 04/03/23.

Window #1, 10<sup>th</sup> Floor, South elevation, 04/03/23.

### **Harvard Square Building**

Window #1,  $10^{th}$  Floor, South elevation, 04/03/23.

Window #1, 10<sup>th</sup> Floor, South elevation, 04/03/23.

# **Harvard Square Building**

Window #1, 10<sup>th</sup> Floor, South elevation, 04/03/23.

Window #1, 10<sup>th</sup> Floor, South elevation, 04/03/23.