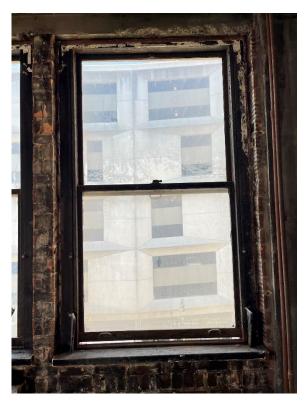

#### **Harvard Square Building**

Window #1, 10<sup>th</sup> Floor, South elevation, 04/03/23.

Window #1, 10<sup>th</sup> Floor, South elevation, 04/03/23.

### **Harvard Square Building**

Window #1,  $10^{th}$  Floor, South elevation, 04/03/23.

Window #1, 10<sup>th</sup> Floor, South elevation, 04/03/23.

# **Harvard Square Building**

Window #1, 10<sup>th</sup> Floor, South elevation, 04/03/23.

Window #1, 10<sup>th</sup> Floor, South elevation, 04/03/23.