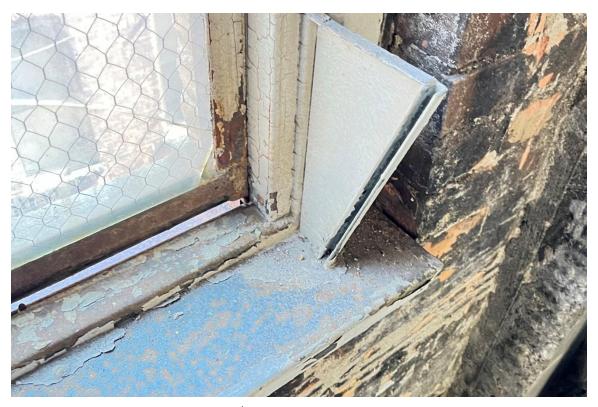

# **Harvard Square Building**

Window #2, 10<sup>th</sup> Floor, North courtyard elevation, 04/03/23.

Window #2, 10<sup>th</sup> Floor, North courtyard elevation, 04/03/23.

### **Harvard Square Building**

Window #2, 10<sup>th</sup> Floor, North courtyard elevation, 04/03/23.

Window #2, 10<sup>th</sup> Floor, North courtyard elevation, 04/03/23.