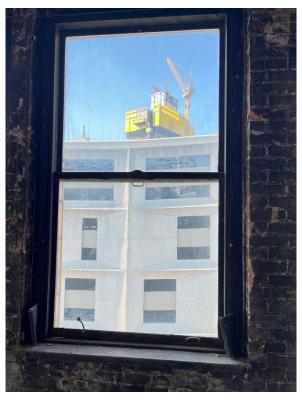

#### **Harvard Square Building**

Window #1, 10<sup>th</sup> Floor, South elevation, 04/03/23.

Window #1, 10<sup>th</sup> Floor, South elevation, 04/03/23.

### **Harvard Square Building**

Window #1,  $10^{th}$  Floor, South elevation, 04/03/23.

Window #1, 10<sup>th</sup> Floor, South elevation, 04/03/23.

# **Harvard Square Building**

Window #1, 10<sup>th</sup> Floor, South elevation, 04/03/23.

Window #1, 10<sup>th</sup> Floor, South elevation, 04/03/23.