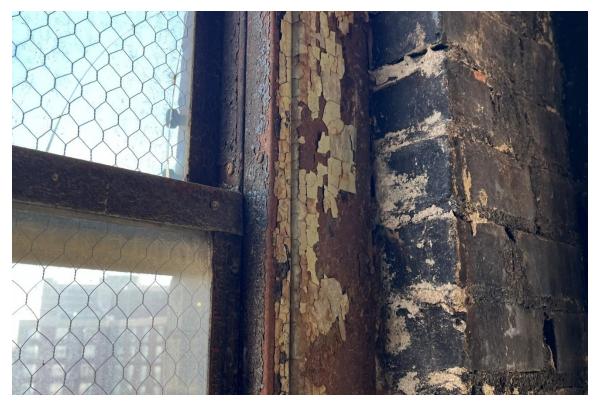

#### **Harvard Square Building**

Window #1, 10<sup>th</sup> Floor, South elevation, 04/03/23.

Window #1, 10<sup>th</sup> Floor, South elevation, 04/03/23.

### **Harvard Square Building**

Window #1,  $10^{th}$  Floor, South elevation, 04/03/23.

Window #1, 10<sup>th</sup> Floor, South elevation, 04/03/23.

# **Harvard Square Building**

Window #1, 10<sup>th</sup> Floor, South elevation, 04/03/23.

Window #1, 10<sup>th</sup> Floor, South elevation, 04/03/23.