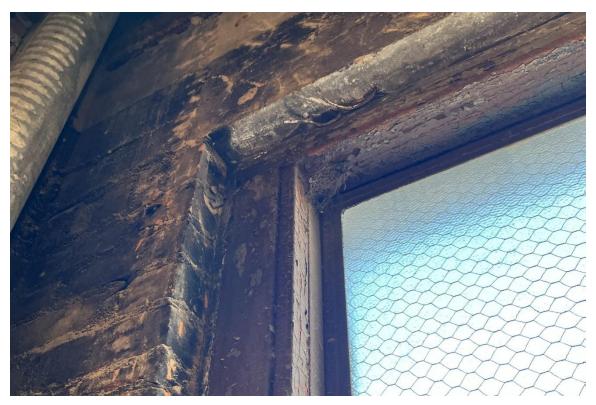

# **Harvard Square Building**

Window #2, 10<sup>th</sup> Floor, North courtyard elevation, 04/03/23.

Window #2, 10<sup>th</sup> Floor, North courtyard elevation, 04/03/23.

### **Harvard Square Building**

Window #2, 10<sup>th</sup> Floor, North courtyard elevation, 04/03/23.

Window #2, 10<sup>th</sup> Floor, North courtyard elevation, 04/03/23.