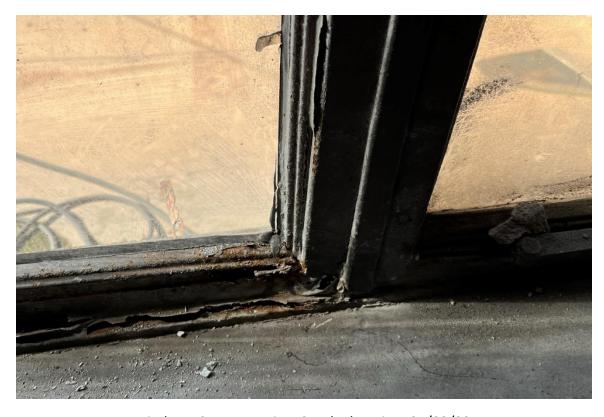

# **Harvard Square Building**

Window #3,  $10^{th}$  Floor, North elevation, 04/03/23.

Window #3, 10<sup>th</sup> Floor, North elevation, 04/03/23.