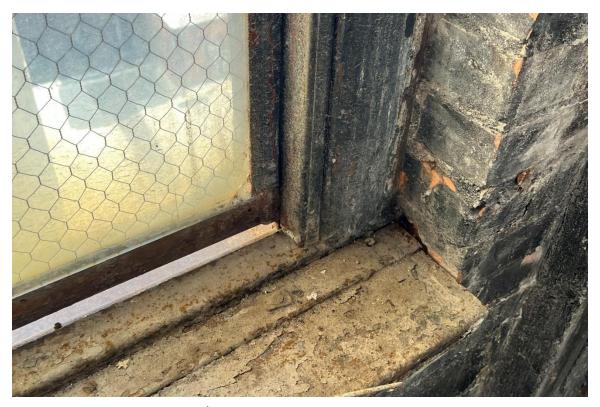

#### **Harvard Square Building**

Window #1, 10<sup>th</sup> Floor, South elevation, 04/03/23.

Window #1, 10<sup>th</sup> Floor, South elevation, 04/03/23.

### **Harvard Square Building**

Window #1,  $10^{th}$  Floor, South elevation, 04/03/23.

Window #1, 10<sup>th</sup> Floor, South elevation, 04/03/23.

# **Harvard Square Building**

Window #1, 10<sup>th</sup> Floor, South elevation, 04/03/23.

Window #1, 10<sup>th</sup> Floor, South elevation, 04/03/23.