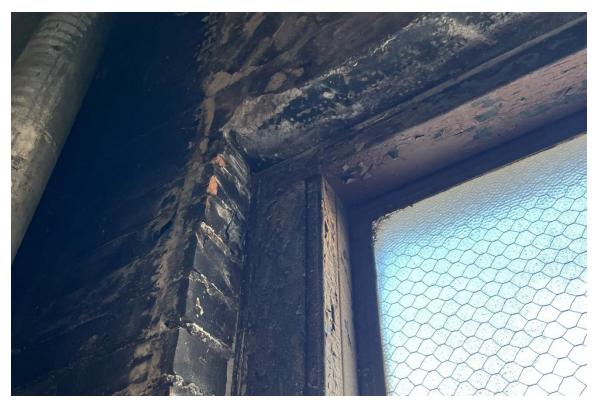

# **Harvard Square Building**

Window #4, 10<sup>th</sup> Floor, West elevation, 04/03/23.

Window #4, 10<sup>th</sup> Floor, West elevation, 04/03/23.

### **Harvard Square Building**

Window #4, 10<sup>th</sup> Floor, West elevation, 04/03/23.

Window #4, 10<sup>th</sup> Floor, West elevation, 04/03/23.