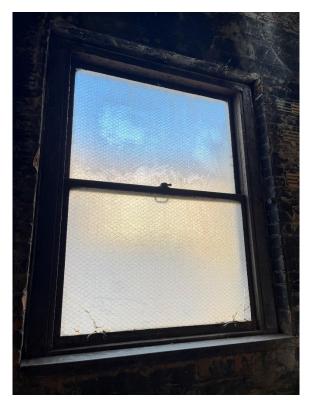

# **Harvard Square Building**

Window #3,  $10^{th}$  Floor, North elevation, 04/03/23.

Window #3, 10<sup>th</sup> Floor, North elevation, 04/03/23.