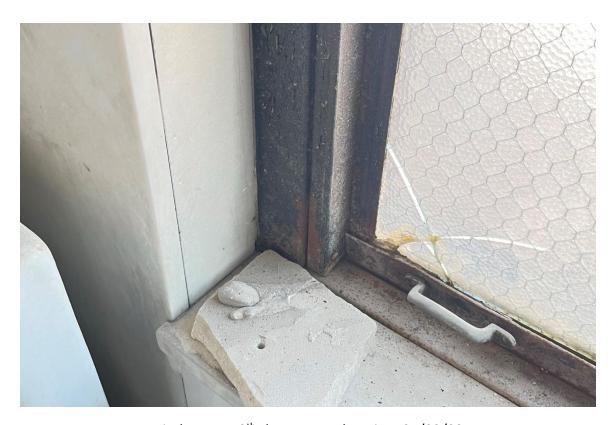

#### **Harvard Square Building**

Window #1, 10<sup>th</sup> Floor, South elevation, 04/03/23.

Window #1, 10<sup>th</sup> Floor, South elevation, 04/03/23.

### **Harvard Square Building**

Window #1,  $10^{th}$  Floor, South elevation, 04/03/23.

Window #1, 10<sup>th</sup> Floor, South elevation, 04/03/23.

# **Harvard Square Building**

Window #1, 10<sup>th</sup> Floor, South elevation, 04/03/23.

Window #1, 10<sup>th</sup> Floor, South elevation, 04/03/23.