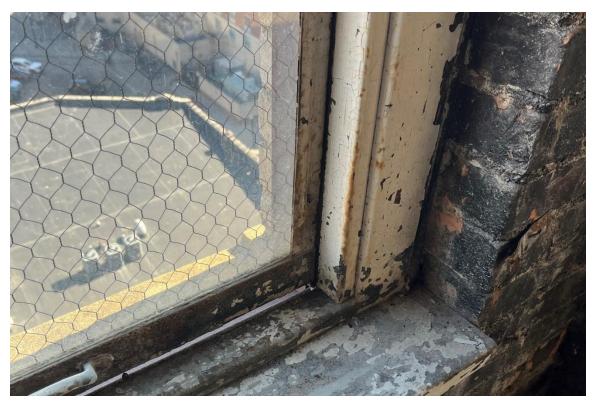

#### **Harvard Square Building**

Window #1, 10<sup>th</sup> Floor, South elevation, 04/03/23.

Window #1, 10<sup>th</sup> Floor, South elevation, 04/03/23.

### **Harvard Square Building**

Window #1,  $10^{th}$  Floor, South elevation, 04/03/23.

Window #1, 10<sup>th</sup> Floor, South elevation, 04/03/23.

# **Harvard Square Building**

Window #1, 10<sup>th</sup> Floor, South elevation, 04/03/23.

Window #1, 10<sup>th</sup> Floor, South elevation, 04/03/23.