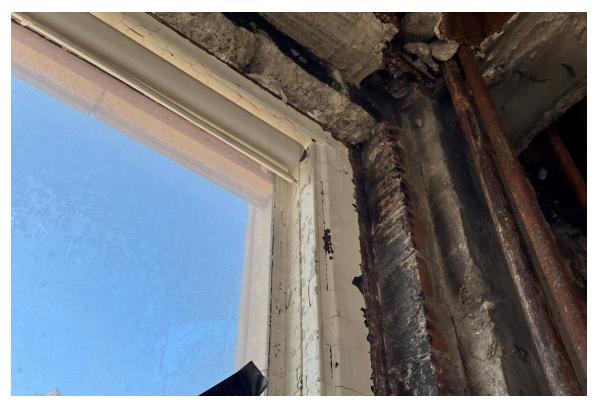

# **Harvard Square Building**

Window #4, 10<sup>th</sup> Floor, West elevation, 04/03/23.

Window #4, 10<sup>th</sup> Floor, West elevation, 04/03/23.

### **Harvard Square Building**

Window #4, 10<sup>th</sup> Floor, West elevation, 04/03/23.

Window #4, 10<sup>th</sup> Floor, West elevation, 04/03/23.