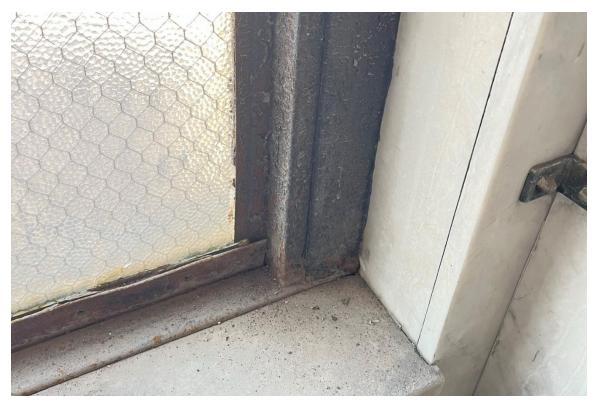

#### **Harvard Square Building**

Window #1, 10<sup>th</sup> Floor, South elevation, 04/03/23.

Window #1, 10<sup>th</sup> Floor, South elevation, 04/03/23.

### **Harvard Square Building**

Window #1,  $10^{th}$  Floor, South elevation, 04/03/23.

Window #1, 10<sup>th</sup> Floor, South elevation, 04/03/23.

# **Harvard Square Building**

Window #1, 10<sup>th</sup> Floor, South elevation, 04/03/23.

Window #1, 10<sup>th</sup> Floor, South elevation, 04/03/23.