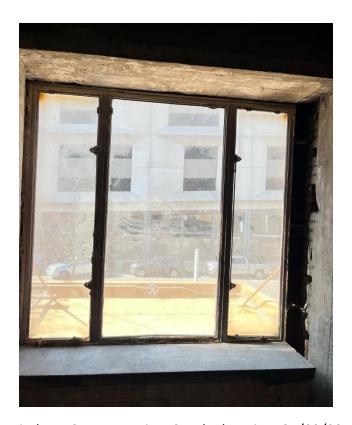

#### **Harvard Square Building**

Window #1, 10<sup>th</sup> Floor, South elevation, 04/03/23.

Window #1, 10<sup>th</sup> Floor, South elevation, 04/03/23.

### **Harvard Square Building**

Window #1,  $10^{th}$  Floor, South elevation, 04/03/23.

Window #1, 10<sup>th</sup> Floor, South elevation, 04/03/23.

# **Harvard Square Building**

Window #1, 10<sup>th</sup> Floor, South elevation, 04/03/23.

Window #1, 10<sup>th</sup> Floor, South elevation, 04/03/23.