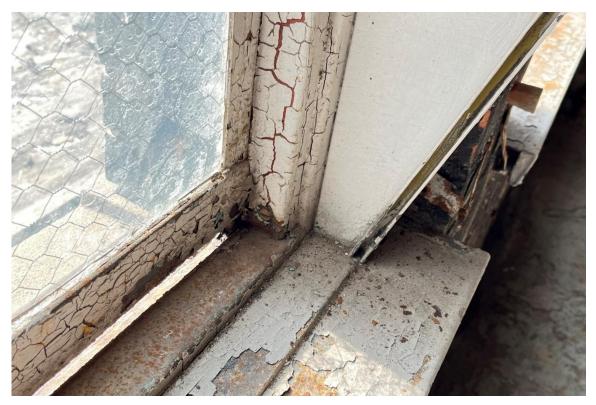

#### **Harvard Square Building**

Window #1, 10<sup>th</sup> Floor, South elevation, 04/03/23.

Window #1, 10<sup>th</sup> Floor, South elevation, 04/03/23.

### **Harvard Square Building**

Window #1,  $10^{th}$  Floor, South elevation, 04/03/23.

Window #1, 10<sup>th</sup> Floor, South elevation, 04/03/23.

# **Harvard Square Building**

Window #1, 10<sup>th</sup> Floor, South elevation, 04/03/23.

Window #1, 10<sup>th</sup> Floor, South elevation, 04/03/23.