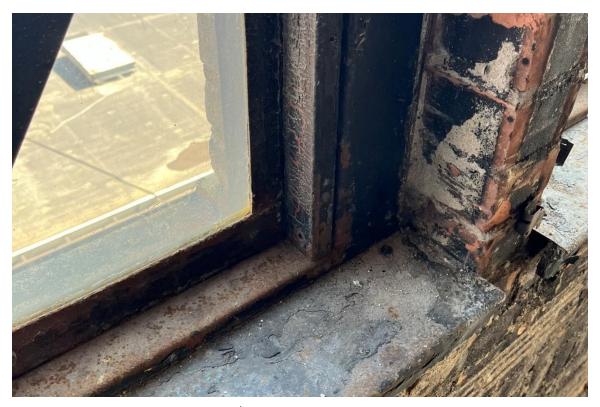

# **Harvard Square Building**

Window #2, 10<sup>th</sup> Floor, North courtyard elevation, 04/03/23.

Window #2, 10<sup>th</sup> Floor, North courtyard elevation, 04/03/23.

### **Harvard Square Building**

Window #2, 10<sup>th</sup> Floor, North courtyard elevation, 04/03/23.

Window #2, 10<sup>th</sup> Floor, North courtyard elevation, 04/03/23.