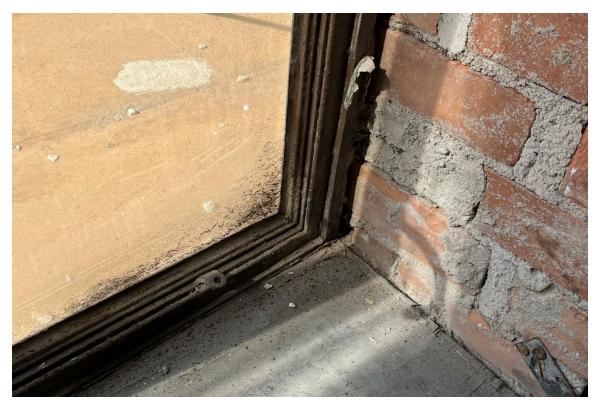

#### **Harvard Square Building**

Window #1, 10<sup>th</sup> Floor, South elevation, 04/03/23.

Window #1, 10<sup>th</sup> Floor, South elevation, 04/03/23.

### **Harvard Square Building**

Window #1,  $10^{th}$  Floor, South elevation, 04/03/23.

Window #1, 10<sup>th</sup> Floor, South elevation, 04/03/23.

# **Harvard Square Building**

Window #1, 10<sup>th</sup> Floor, South elevation, 04/03/23.

Window #1, 10<sup>th</sup> Floor, South elevation, 04/03/23.