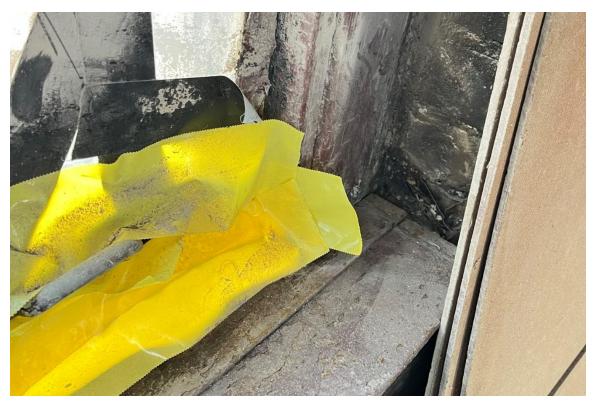

#### **Harvard Square Building**

Window #1, 10<sup>th</sup> Floor, South elevation, 04/03/23.

Window #1, 10<sup>th</sup> Floor, South elevation, 04/03/23.

### **Harvard Square Building**

Window #1,  $10^{th}$  Floor, South elevation, 04/03/23.

Window #1, 10<sup>th</sup> Floor, South elevation, 04/03/23.

# **Harvard Square Building**

Window #1, 10<sup>th</sup> Floor, South elevation, 04/03/23.

Window #1, 10<sup>th</sup> Floor, South elevation, 04/03/23.