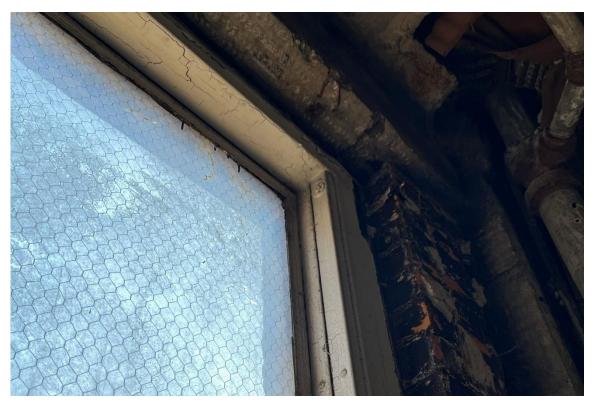

#### **Harvard Square Building**

Window #1, 10<sup>th</sup> Floor, South elevation, 04/03/23.

Window #1, 10<sup>th</sup> Floor, South elevation, 04/03/23.

### **Harvard Square Building**

Window #1,  $10^{th}$  Floor, South elevation, 04/03/23.

Window #1, 10<sup>th</sup> Floor, South elevation, 04/03/23.

# **Harvard Square Building**

Window #1, 10<sup>th</sup> Floor, South elevation, 04/03/23.

Window #1, 10<sup>th</sup> Floor, South elevation, 04/03/23.