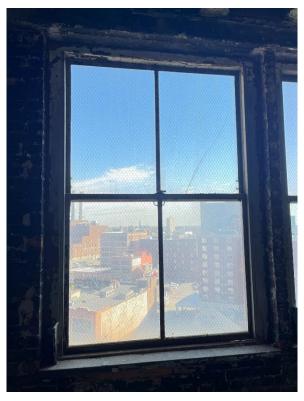

# **Harvard Square Building**

Window #2, 10<sup>th</sup> Floor, North courtyard elevation, 04/03/23.

Window #2, 10<sup>th</sup> Floor, North courtyard elevation, 04/03/23.

### **Harvard Square Building**

Window #2, 10<sup>th</sup> Floor, North courtyard elevation, 04/03/23.

Window #2, 10<sup>th</sup> Floor, North courtyard elevation, 04/03/23.