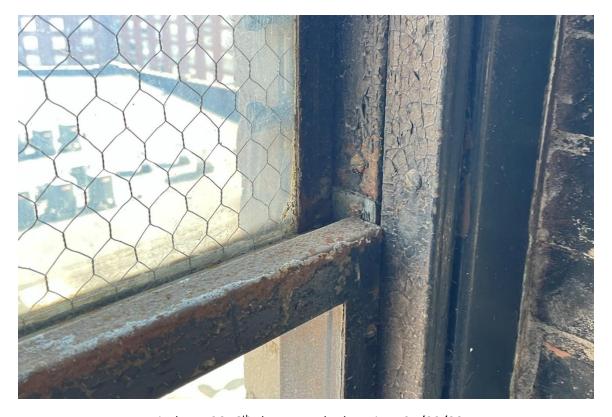

#### **Harvard Square Building**

Window #1, 10<sup>th</sup> Floor, South elevation, 04/03/23.

Window #1, 10<sup>th</sup> Floor, South elevation, 04/03/23.

### **Harvard Square Building**

Window #1,  $10^{th}$  Floor, South elevation, 04/03/23.

Window #1, 10<sup>th</sup> Floor, South elevation, 04/03/23.

# **Harvard Square Building**

Window #1, 10<sup>th</sup> Floor, South elevation, 04/03/23.

Window #1, 10<sup>th</sup> Floor, South elevation, 04/03/23.