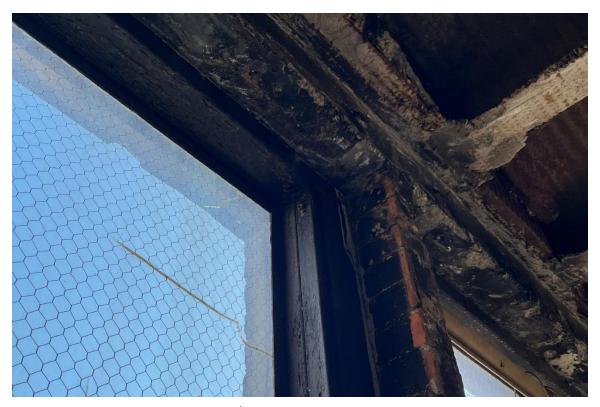

# **Harvard Square Building**

Window #4, 10<sup>th</sup> Floor, West elevation, 04/03/23.

Window #4, 10<sup>th</sup> Floor, West elevation, 04/03/23.

### **Harvard Square Building**

Window #4, 10<sup>th</sup> Floor, West elevation, 04/03/23.

Window #4, 10<sup>th</sup> Floor, West elevation, 04/03/23.