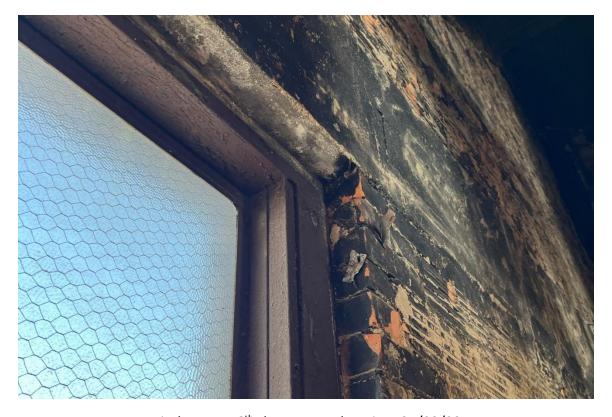

# **Harvard Square Building**

Window #3,  $10^{th}$  Floor, North elevation, 04/03/23.

Window #3, 10<sup>th</sup> Floor, North elevation, 04/03/23.