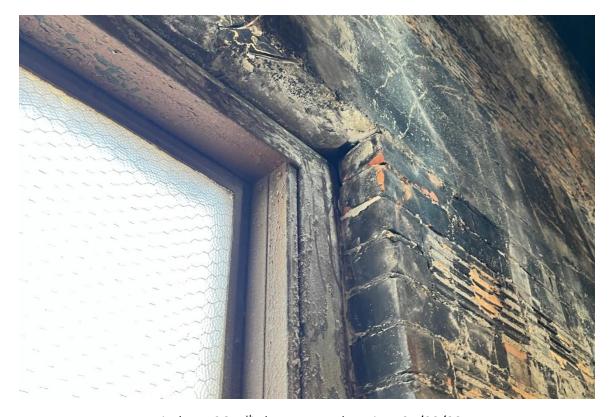

#### **Harvard Square Building**

Window #1, 10<sup>th</sup> Floor, South elevation, 04/03/23.

Window #1, 10<sup>th</sup> Floor, South elevation, 04/03/23.

### **Harvard Square Building**

Window #1,  $10^{th}$  Floor, South elevation, 04/03/23.

Window #1, 10<sup>th</sup> Floor, South elevation, 04/03/23.

# **Harvard Square Building**

Window #1, 10<sup>th</sup> Floor, South elevation, 04/03/23.

Window #1, 10<sup>th</sup> Floor, South elevation, 04/03/23.