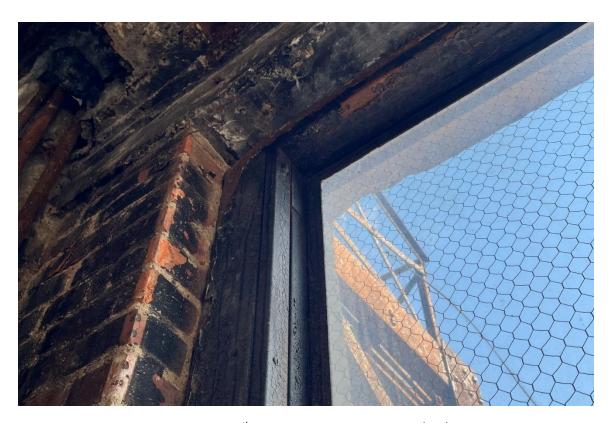

# **Harvard Square Building**

Window #3,  $10^{th}$  Floor, North elevation, 04/03/23.

Window #3, 10<sup>th</sup> Floor, North elevation, 04/03/23.