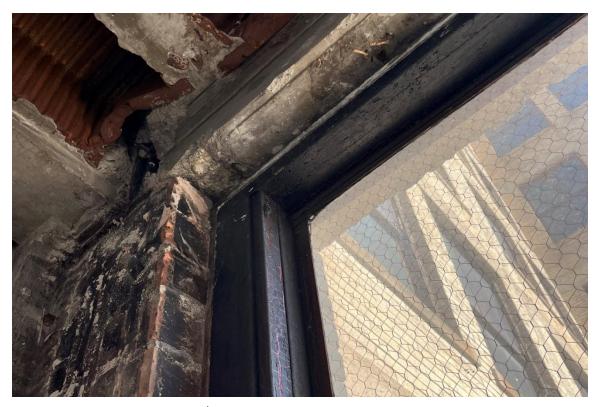

# **Harvard Square Building**

Window #2, 10<sup>th</sup> Floor, North courtyard elevation, 04/03/23.

Window #2, 10<sup>th</sup> Floor, North courtyard elevation, 04/03/23.

### **Harvard Square Building**

Window #2, 10<sup>th</sup> Floor, North courtyard elevation, 04/03/23.

Window #2, 10<sup>th</sup> Floor, North courtyard elevation, 04/03/23.