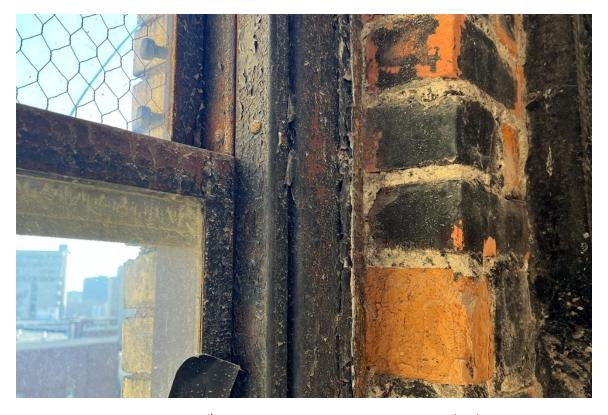

# **Harvard Square Building**

Window #2, 10<sup>th</sup> Floor, North courtyard elevation, 04/03/23.

Window #2, 10<sup>th</sup> Floor, North courtyard elevation, 04/03/23.

### **Harvard Square Building**

Window #2, 10<sup>th</sup> Floor, North courtyard elevation, 04/03/23.

Window #2, 10<sup>th</sup> Floor, North courtyard elevation, 04/03/23.