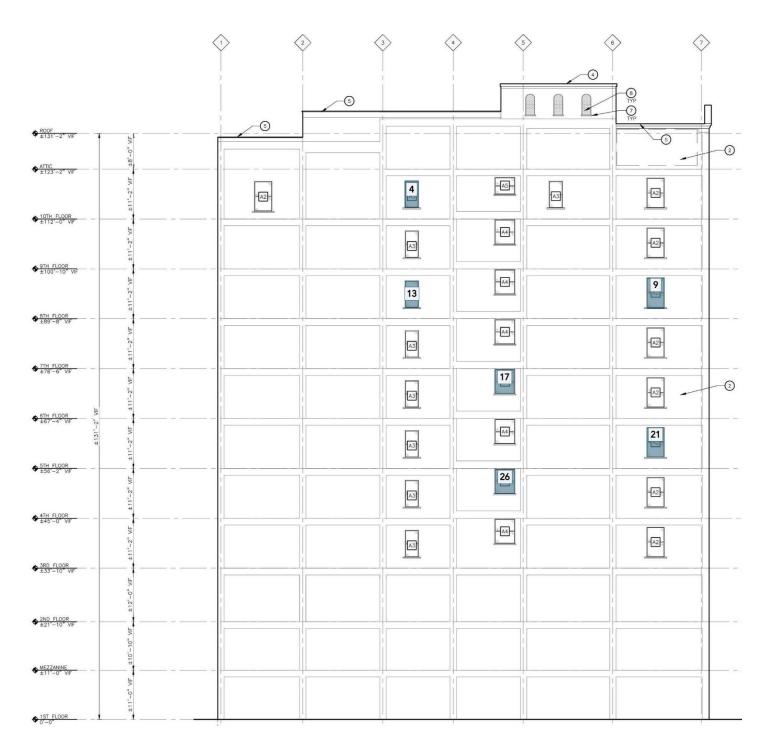

South elevation (facing Broadway) and west elevation, Looking northeast. 06/23/22.

### **Harvard Square Building**



West elevation, Looking east. 06/23/22.

### **Harvard Square Building**



South elevation (facing Broadway) and east elevation, Looking northwest. 06/23/22.

### **Harvard Square Building**



North elevation (facing alley), Looking southwest. 06/23/22.

### **Harvard Square Building**



South elevation (facing Broadway)

### **Harvard Square Building**



West elevation

#### **Harvard Square Building**



North elevation (facing alley)

#### **Harvard Square Building**



East elevation

#### **Harvard Square Building**



South and north courtyard elevations

#### **Harvard Square Building**



Window #1, 10<sup>th</sup> Floor, South elevation, 04/03/23.



Window #1, 10<sup>th</sup> Floor, South elevation, 04/03/23.

### **Harvard Square Building**



Window #1,  $10^{th}$  Floor, South elevation, 04/03/23.



Window #1, 10<sup>th</sup> Floor, South elevation, 04/03/23.

# **Harvard Square Building**



Window #1, 10<sup>th</sup> Floor, South elevation, 04/03/23.



Window #1, 10<sup>th</sup> Floor, South elevation, 04/03/23.

# **Harvard Square Building**



Window #2, 10<sup>th</sup> Floor, North courtyard elevation, 04/03/23.



Win