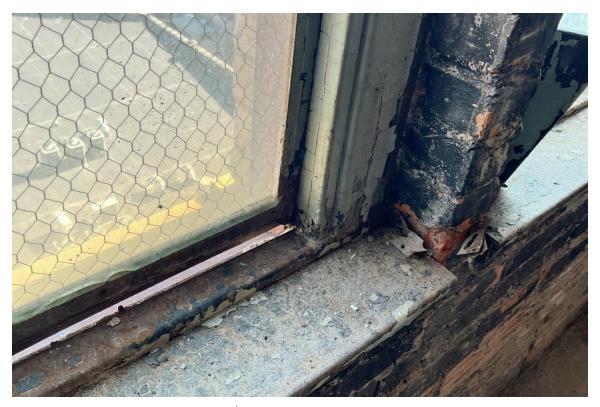

#### **Harvard Square Building**

Window #1, 10<sup>th</sup> Floor, South elevation, 04/03/23.

Window #1, 10<sup>th</sup> Floor, South elevation, 04/03/23.

### **Harvard Square Building**

Window #1,  $10^{th}$  Floor, South elevation, 04/03/23.

Window #1, 10<sup>th</sup> Floor, South elevation, 04/03/23.

# **Harvard Square Building**

Window #1, 10<sup>th</sup> Floor, South elevation, 04/03/23.

Window #1, 10<sup>th</sup> Floor, South elevation, 04/03/23.