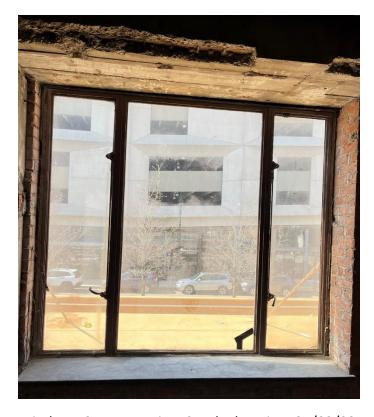

# **Harvard Square Building**

Window #3,  $10^{th}$  Floor, North elevation, 04/03/23.

Window #3, 10<sup>th</sup> Floor, North elevation, 04/03/23.