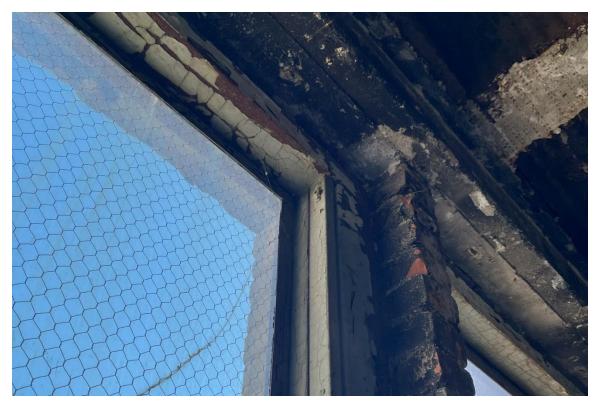

# **Harvard Square Building**

Window #4, 10<sup>th</sup> Floor, West elevation, 04/03/23.

Window #4, 10<sup>th</sup> Floor, West elevation, 04/03/23.

### **Harvard Square Building**

Window #4, 10<sup>th</sup> Floor, West elevation, 04/03/23.

Window #4, 10<sup>th</sup> Floor, West elevation, 04/03/23.