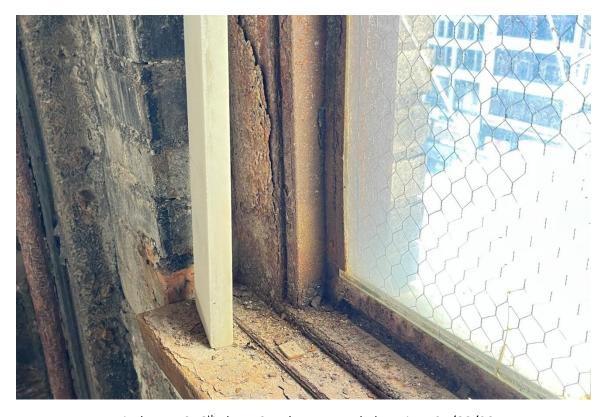

#### **Harvard Square Building**

Window #1, 10<sup>th</sup> Floor, South elevation, 04/03/23.

Window #1, 10<sup>th</sup> Floor, South elevation, 04/03/23.

### **Harvard Square Building**

Window #1,  $10^{th}$  Floor, South elevation, 04/03/23.

Window #1, 10<sup>th</sup> Floor, South elevation, 04/03/23.

# **Harvard Square Building**

Window #1, 10<sup>th</sup> Floor, South elevation, 04/03/23.

Window #1, 10<sup>th</sup> Floor, South elevation, 04/03/23.