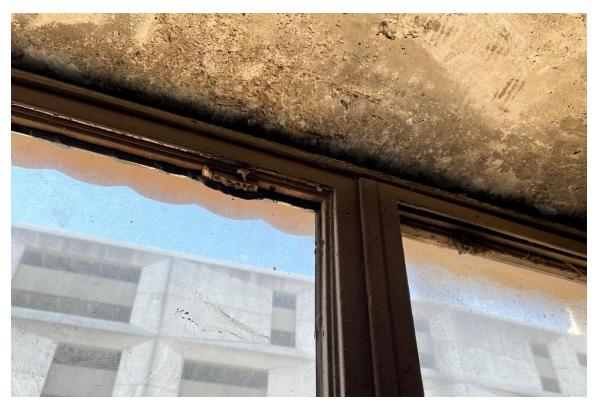

#### **Harvard Square Building**

Window #1, 10<sup>th</sup> Floor, South elevation, 04/03/23.

Window #1, 10<sup>th</sup> Floor, South elevation, 04/03/23.

### **Harvard Square Building**

Window #1,  $10^{th}$  Floor, South elevation, 04/03/23.

Window #1, 10<sup>th</sup> Floor, South elevation, 04/03/23.

# **Harvard Square Building**

Window #1, 10<sup>th</sup> Floor, South elevation, 04/03/23.

Window #1, 10<sup>th</sup> Floor, South elevation, 04/03/23.