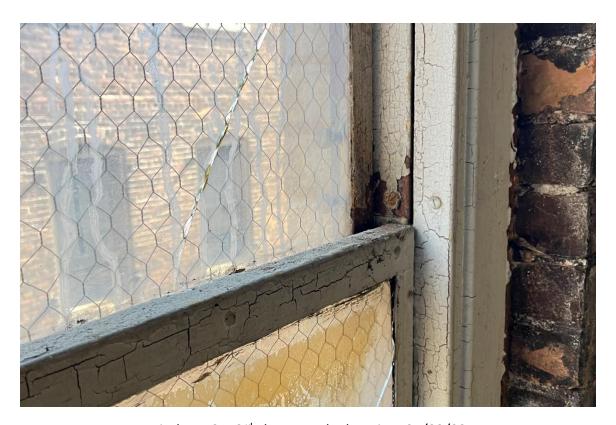

# **Harvard Square Building**

Window #2, 10<sup>th</sup> Floor, North courtyard elevation, 04/03/23.

Window #2, 10<sup>th</sup> Floor, North courtyard elevation, 04/03/23.

### **Harvard Square Building**

Window #2, 10<sup>th</sup> Floor, North courtyard elevation, 04/03/23.

Window #2, 10<sup>th</sup> Floor, North courtyard elevation, 04/03/23.