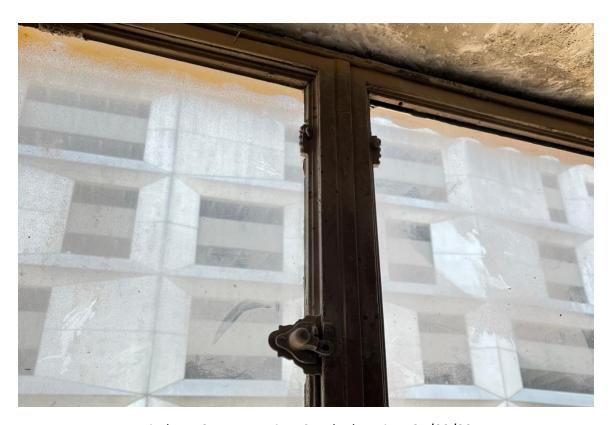

#### **Harvard Square Building**

Window #1, 10<sup>th</sup> Floor, South elevation, 04/03/23.

Window #1, 10<sup>th</sup> Floor, South elevation, 04/03/23.

### **Harvard Square Building**

Window #1,  $10^{th}$  Floor, South elevation, 04/03/23.

Window #1, 10<sup>th</sup> Floor, South elevation, 04/03/23.

# **Harvard Square Building**

Window #1, 10<sup>th</sup> Floor, South elevation, 04/03/23.

Window #1, 10<sup>th</sup> Floor, South elevation, 04/03/23.