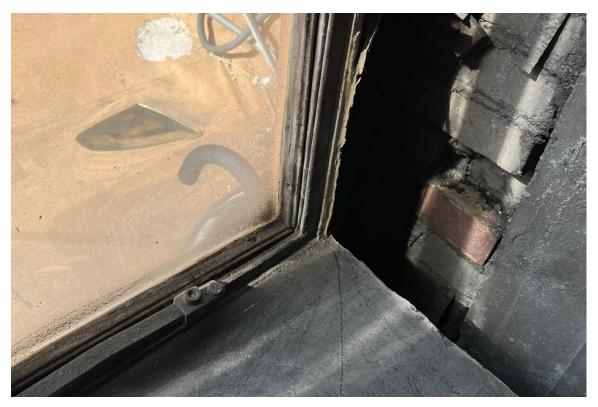

# **Harvard Square Building**

Window #2, 10<sup>th</sup> Floor, North courtyard elevation, 04/03/23.

Window #2, 10<sup>th</sup> Floor, North courtyard elevation, 04/03/23.

### **Harvard Square Building**

Window #2, 10<sup>th</sup> Floor, North courtyard elevation, 04/03/23.

Window #2, 10<sup>th</sup> Floor, North courtyard elevation, 04/03/23.