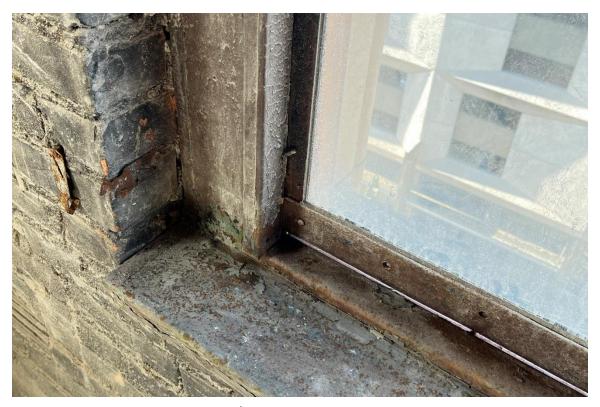

# **Harvard Square Building**

Window #2, 10<sup>th</sup> Floor, North courtyard elevation, 04/03/23.

Window #2, 10<sup>th</sup> Floor, North courtyard elevation, 04/03/23.

### **Harvard Square Building**

Window #2, 10<sup>th</sup> Floor, North courtyard elevation, 04/03/23.

Window #2, 10<sup>th</sup> Floor, North courtyard elevation, 04/03/23.