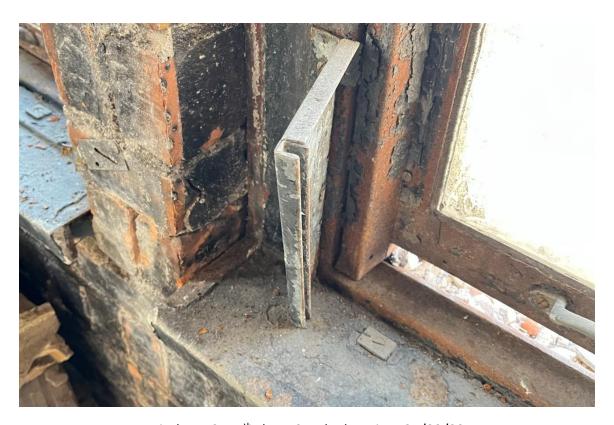

#### **Harvard Square Building**

Window #1, 10<sup>th</sup> Floor, South elevation, 04/03/23.

Window #1, 10<sup>th</sup> Floor, South elevation, 04/03/23.

### **Harvard Square Building**

Window #1,  $10^{th}$  Floor, South elevation, 04/03/23.

Window #1, 10<sup>th</sup> Floor, South elevation, 04/03/23.

# **Harvard Square Building**

Window #1, 10<sup>th</sup> Floor, South elevation, 04/03/23.

Window #1, 10<sup>th</sup> Floor, South elevation, 04/03/23.