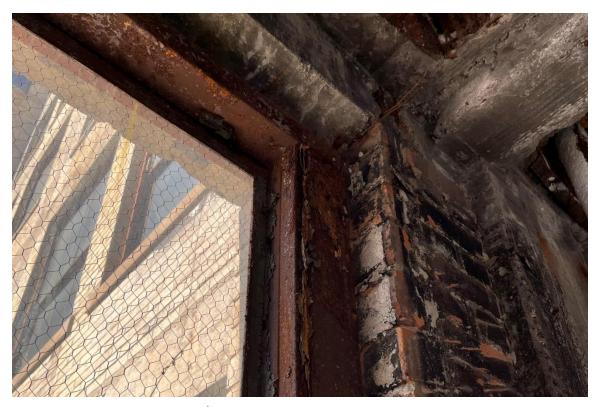

#### **Harvard Square Building**

Window #1, 10<sup>th</sup> Floor, South elevation, 04/03/23.

Window #1, 10<sup>th</sup> Floor, South elevation, 04/03/23.

### **Harvard Square Building**

Window #1,  $10^{th}$  Floor, South elevation, 04/03/23.

Window #1, 10<sup>th</sup> Floor, South elevation, 04/03/23.

# **Harvard Square Building**

Window #1, 10<sup>th</sup> Floor, South elevation, 04/03/23.

Window #1, 10<sup>th</sup> Floor, South elevation, 04/03/23.