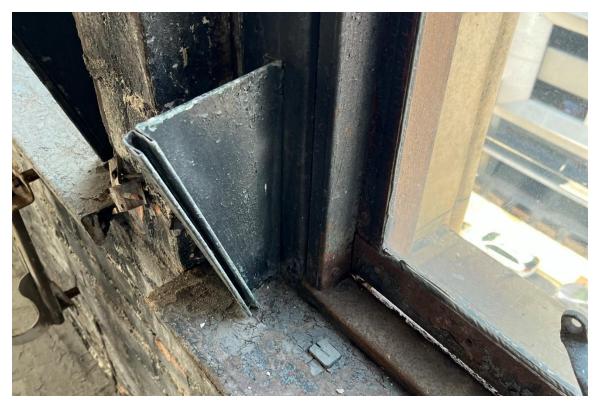

#### **Harvard Square Building**

Window #1, 10<sup>th</sup> Floor, South elevation, 04/03/23.

Window #1, 10<sup>th</sup> Floor, South elevation, 04/03/23.

### **Harvard Square Building**

Window #1,  $10^{th}$  Floor, South elevation, 04/03/23.

Window #1, 10<sup>th</sup> Floor, South elevation, 04/03/23.

# **Harvard Square Building**

Window #1, 10<sup>th</sup> Floor, South elevation, 04/03/23.

Window #1, 10<sup>th</sup> Floor, South elevation, 04/03/23.