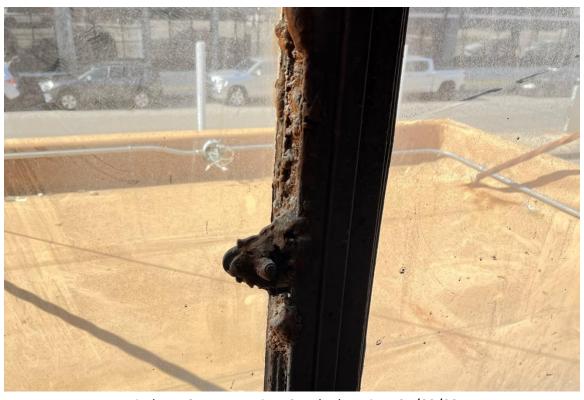

#### **Harvard Square Building**

Window #1, 10<sup>th</sup> Floor, South elevation, 04/03/23.

Window #1, 10<sup>th</sup> Floor, South elevation, 04/03/23.

### **Harvard Square Building**

Window #1,  $10^{th}$  Floor, South elevation, 04/03/23.

Window #1, 10<sup>th</sup> Floor, South elevation, 04/03/23.

# **Harvard Square Building**

Window #1, 10<sup>th</sup> Floor, South elevation, 04/03/23.

Window #1, 10<sup>th</sup> Floor, South elevation, 04/03/23.