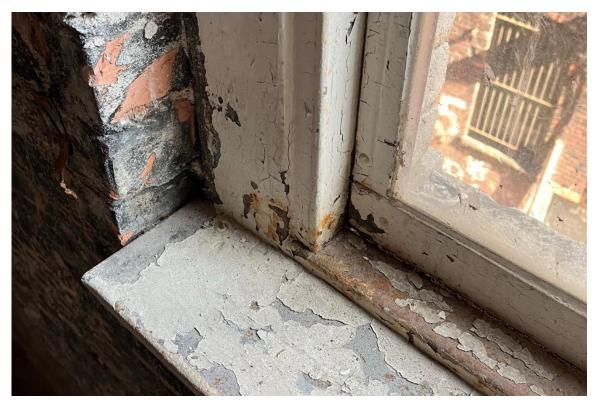

# **Harvard Square Building**

Window #2, 10<sup>th</sup> Floor, North courtyard elevation, 04/03/23.

Window #2, 10<sup>th</sup> Floor, North courtyard elevation, 04/03/23.

### **Harvard Square Building**

Window #2, 10<sup>th</sup> Floor, North courtyard elevation, 04/03/23.

Window #2, 10<sup>th</sup> Floor, North courtyard elevation, 04/03/23.