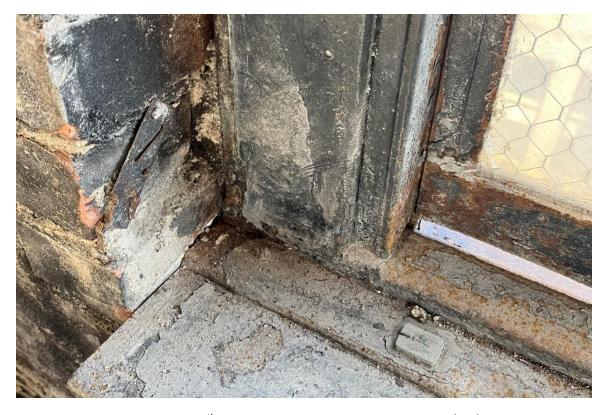

#### **Harvard Square Building**

Window #1, 10<sup>th</sup> Floor, South elevation, 04/03/23.

Window #1, 10<sup>th</sup> Floor, South elevation, 04/03/23.

### **Harvard Square Building**

Window #1,  $10^{th}$  Floor, South elevation, 04/03/23.

Window #1, 10<sup>th</sup> Floor, South elevation, 04/03/23.

# **Harvard Square Building**

Window #1, 10<sup>th</sup> Floor, South elevation, 04/03/23.

Window #1, 10<sup>th</sup> Floor, South elevation, 04/03/23.