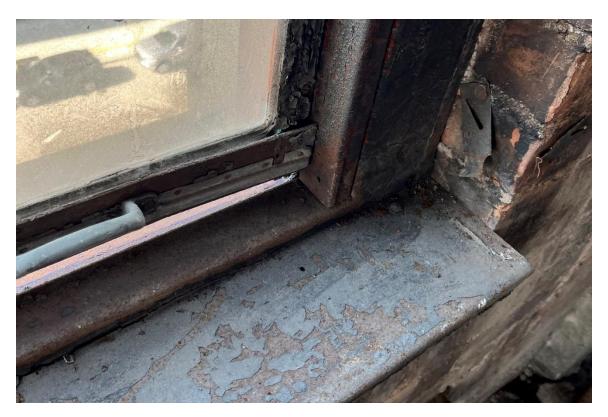

#### **Harvard Square Building**

Window #1, 10<sup>th</sup> Floor, South elevation, 04/03/23.

Window #1, 10<sup>th</sup> Floor, South elevation, 04/03/23.

### **Harvard Square Building**

Window #1,  $10^{th}$  Floor, South elevation, 04/03/23.

Window #1, 10<sup>th</sup> Floor, South elevation, 04/03/23.

# **Harvard Square Building**

Window #1, 10<sup>th</sup> Floor, South elevation, 04/03/23.

Window #1, 10<sup>th</sup> Floor, South elevation, 04/03/23.