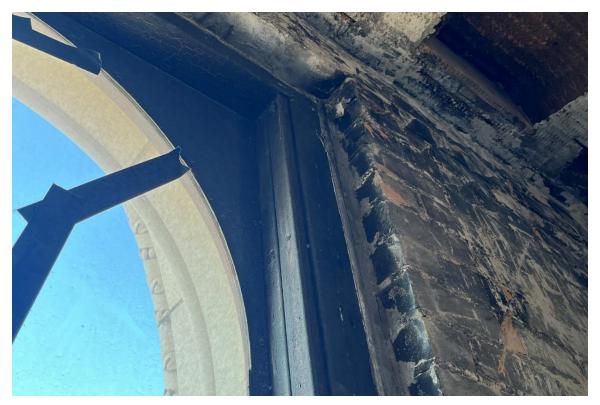

#### **Harvard Square Building**

Window #1, 10<sup>th</sup> Floor, South elevation, 04/03/23.

Window #1, 10<sup>th</sup> Floor, South elevation, 04/03/23.

### **Harvard Square Building**

Window #1,  $10^{th}$  Floor, South elevation, 04/03/23.

Window #1, 10<sup>th</sup> Floor, South elevation, 04/03/23.

# **Harvard Square Building**

Window #1, 10<sup>th</sup> Floor, South elevation, 04/03/23.

Window #1, 10<sup>th</sup> Floor, South elevation, 04/03/23.