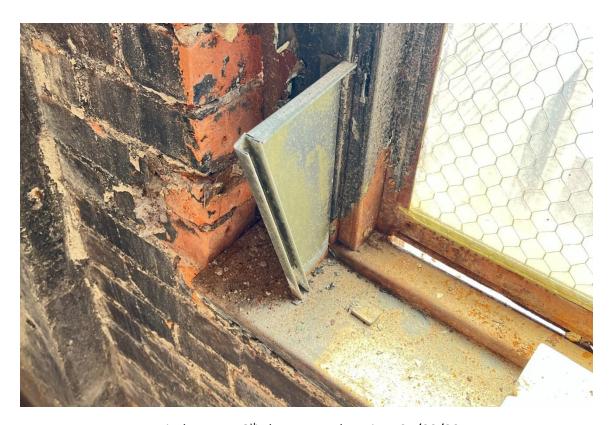

#### **Harvard Square Building**

Window #1, 10<sup>th</sup> Floor, South elevation, 04/03/23.

Window #1, 10<sup>th</sup> Floor, South elevation, 04/03/23.

### **Harvard Square Building**

Window #1,  $10^{th}$  Floor, South elevation, 04/03/23.

Window #1, 10<sup>th</sup> Floor, South elevation, 04/03/23.

# **Harvard Square Building**

Window #1, 10<sup>th</sup> Floor, South elevation, 04/03/23.

Window #1, 10<sup>th</sup> Floor, South elevation, 04/03/23.