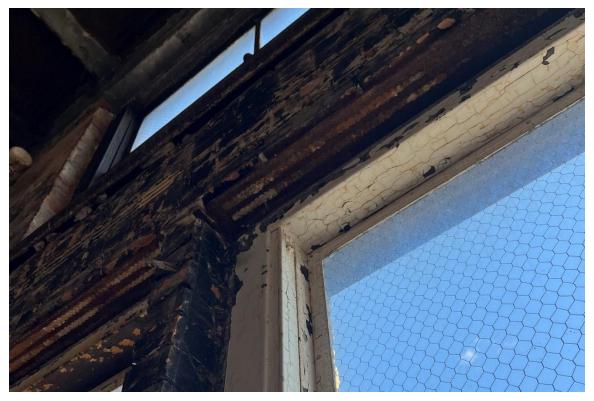

# **Harvard Square Building**

Window #4, 10<sup>th</sup> Floor, West elevation, 04/03/23.

Window #4, 10<sup>th</sup> Floor, West elevation, 04/03/23.

### **Harvard Square Building**

Window #4, 10<sup>th</sup> Floor, West elevation, 04/03/23.

Window #4, 10<sup>th</sup> Floor, West elevation, 04/03/23.