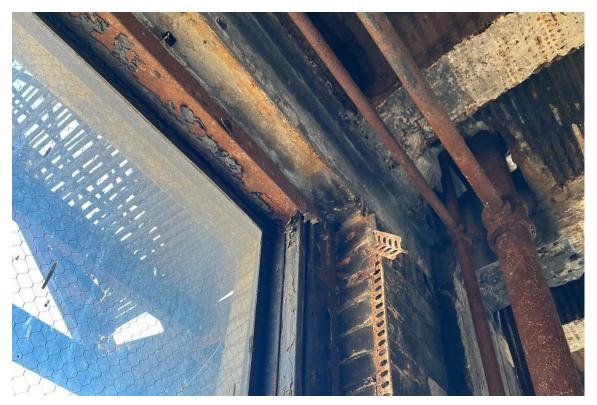

#### **Harvard Square Building**

Window #1, 10<sup>th</sup> Floor, South elevation, 04/03/23.

Window #1, 10<sup>th</sup> Floor, South elevation, 04/03/23.

### **Harvard Square Building**

Window #1,  $10^{th}$  Floor, South elevation, 04/03/23.

Window #1, 10<sup>th</sup> Floor, South elevation, 04/03/23.

# **Harvard Square Building**

Window #1, 10<sup>th</sup> Floor, South elevation, 04/03/23.

Window #1, 10<sup>th</sup> Floor, South elevation, 04/03/23.