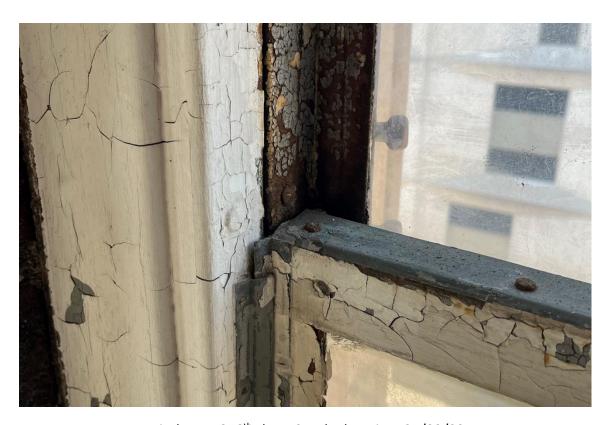

# **Harvard Square Building**

Window #3,  $10^{th}$  Floor, North elevation, 04/03/23.

Window #3, 10<sup>th</sup> Floor, North elevation, 04/03/23.