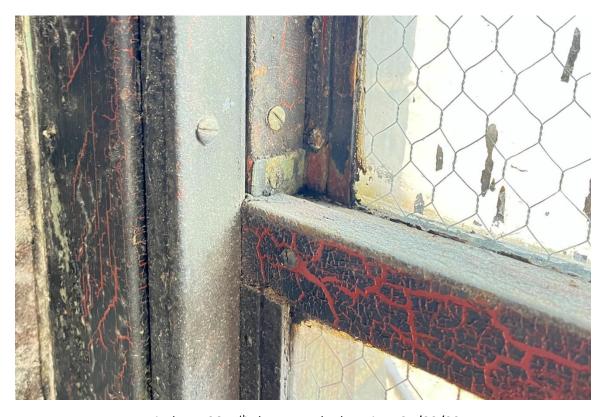

# **Harvard Square Building**

Window #3,  $10^{th}$  Floor, North elevation, 04/03/23.

Window #3, 10<sup>th</sup> Floor, North elevation, 04/03/23.