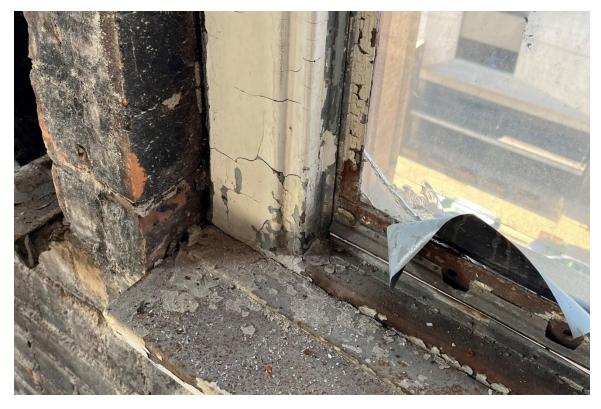

# **Harvard Square Building**

Window #3,  $10^{th}$  Floor, North elevation, 04/03/23.

Window #3, 10<sup>th</sup> Floor, North elevation, 04/03/23.