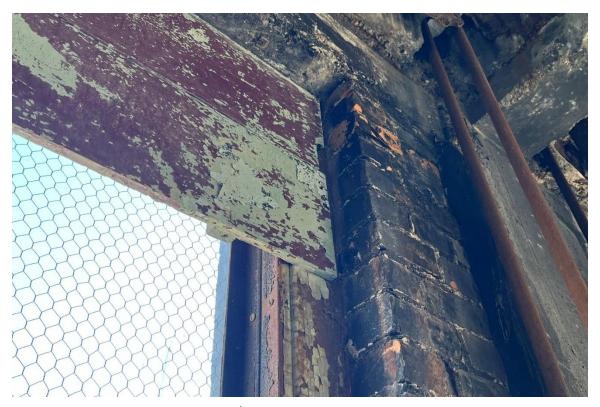

# **Harvard Square Building**

Window #4, 10<sup>th</sup> Floor, West elevation, 04/03/23.

Window #4, 10<sup>th</sup> Floor, West elevation, 04/03/23.

### **Harvard Square Building**

Window #4, 10<sup>th</sup> Floor, West elevation, 04/03/23.

Window #4, 10<sup>th</sup> Floor, West elevation, 04/03/23.