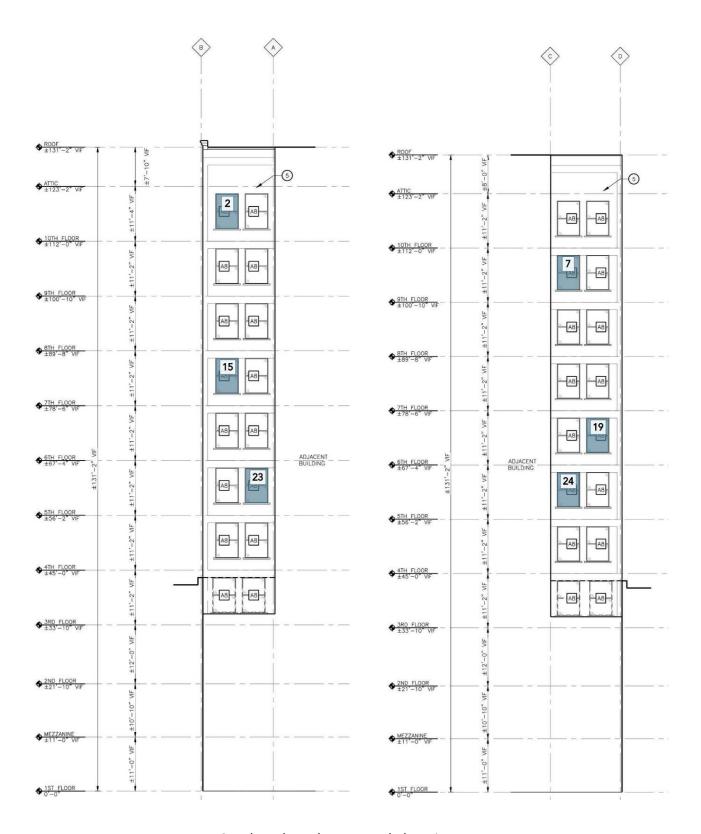

#### **Harvard Square Building**

Window #1, 10<sup>th</sup> Floor, South elevation, 04/03/23.

Window #1, 10<sup>th</sup> Floor, South elevation, 04/03/23.

### **Harvard Square Building**

Window #1,  $10^{th}$  Floor, South elevation, 04/03/23.

Window #1, 10<sup>th</sup> Floor, South elevation, 04/03/23.

# **Harvard Square Building**

Window #1, 10<sup>th</sup> Floor, South elevation, 04/03/23.

Window #1, 10<sup>th</sup> Floor, South elevation, 04/03/23.

# **Harvard Square Building**

Window #2, 10<sup>th</sup> Floor, North courtyard elevation, 04/03/23.

Window #2, 10<sup>th</sup> Floor, North courtyard elevation, 04/03/23.

### **Harvard Square Building**

Window #2, 10<sup>th</sup> Floor, North courtyard elevation, 04/03/23.

Window #2, 10<sup>th</sup> Floor, North courtyard elevation, 04/03/23.

# **Harvard Square Building**

Window #3,  $10^{th}$  Floor, North elevation, 04/03/23.

Window #3, 10<sup>th</sup> Floor, North elevation, 04/03/23.

# **Harvard Square Building**

Window #5, 9th Floor, South elevation, 04/03/23.

Window #5, 9th Floor, South elevation, 04/03/23.

### **Harvard Square Building**

Window #5, 9th Floor, South elevation, 04/03/23.

Window #5, 9th Floor, South elevation, 04/03/23.

### **Harvard Square Building**

Window #5, 9th Floor, South elevation, 04/03/23.

Window #6, 9th Floor, East elevation, 04/03/23.

#### **Harvard Square Building** 1346 Broadway, Detroit, MI

Window #14, 7<sup>th</sup> Floor, South elevation, 04/03/23.

Window #15, 7<sup>th</sup> Floor, North courtyard elevation, 04/03/23.

#### Harvard Square Building 1346 Broadway, Detroit, MI

Window #15, 7<sup>th</sup> Floor, North courtyard elevation, 04/03/23.

Window #15, 7<sup>th</sup> Floor, North courtyard elevation, 04/03/23.

# Harvard Square Building

Window #22, 5<sup>th</sup> Floor, South elevation, 04/03/23.

Window #23, 5<sup>th</sup> Floor, North courtyard elevation, 04/03/23.

# Harvard Square Building

Window #23, 5<sup>th</sup> Floor, North courtyard elevation, 04/03/23.

Window #23, 5<sup>th</sup> Floor, North courtyard elevation, 04/03/23.

### **Harvard Square Building**

Window #23, 5<sup>th</sup> Floor, North courtyard elevation, 04/03/23.

Window #23, 5<sup>th</sup> Floor, North courtyard elevation, 04/03/23.

## **Harvard Square Building**

Window #24, 5<sup>th</sup> Floor, South courtyard elevation, 04/03/23.

Window #24, 5<sup>th</sup> Floor, South courtyard elevation, 04/03/23.