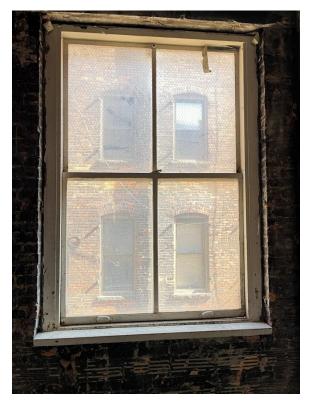

# **Harvard Square Building**

Window #3,  $10^{th}$  Floor, North elevation, 04/03/23.

Window #3, 10<sup>th</sup> Floor, North elevation, 04/03/23.