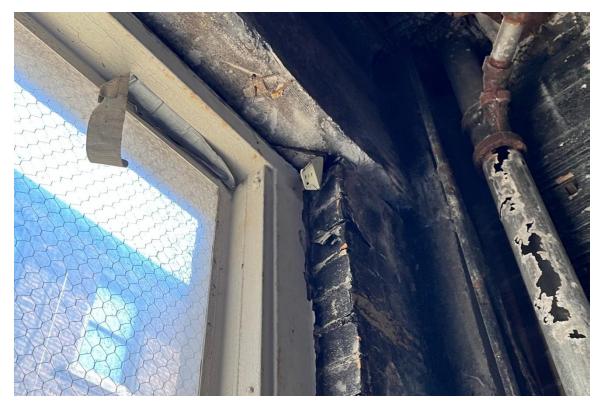

# **Harvard Square Building**

Window #2, 10<sup>th</sup> Floor, North courtyard elevation, 04/03/23.

Window #2, 10<sup>th</sup> Floor, North courtyard elevation, 04/03/23.

### **Harvard Square Building**

Window #2, 10<sup>th</sup> Floor, North courtyard elevation, 04/03/23.

Window #2, 10<sup>th</sup> Floor, North courtyard elevation, 04/03/23.