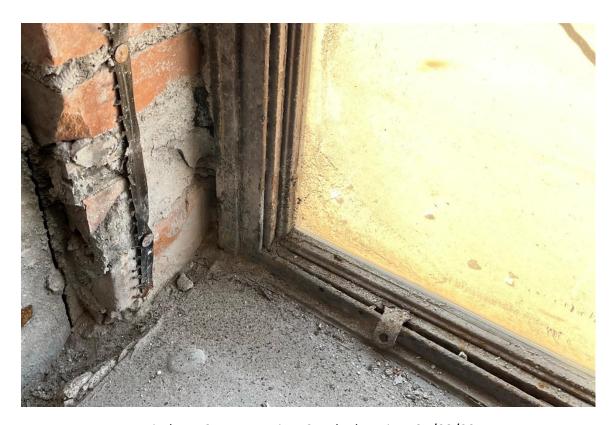

#### **Harvard Square Building**

Window #1, 10<sup>th</sup> Floor, South elevation, 04/03/23.

Window #1, 10<sup>th</sup> Floor, South elevation, 04/03/23.

### **Harvard Square Building**

Window #1,  $10^{th}$  Floor, South elevation, 04/03/23.

Window #1, 10<sup>th</sup> Floor, South elevation, 04/03/23.

# **Harvard Square Building**

Window #1, 10<sup>th</sup> Floor, South elevation, 04/03/23.

Window #1, 10<sup>th</sup> Floor, South elevation, 04/03/23.