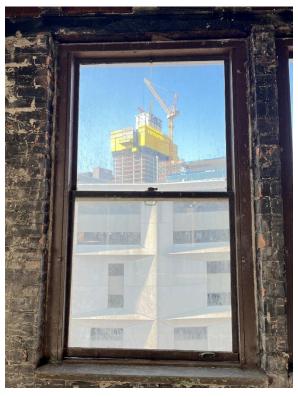

#### **Harvard Square Building**

Window #1, 10<sup>th</sup> Floor, South elevation, 04/03/23.

Window #1, 10<sup>th</sup> Floor, South elevation, 04/03/23.

### **Harvard Square Building**

Window #1,  $10^{th}$  Floor, South elevation, 04/03/23.

Window #1, 10<sup>th</sup> Floor, South elevation, 04/03/23.

# **Harvard Square Building**

Window #1, 10<sup>th</sup> Floor, South elevation, 04/03/23.

Window #1, 10<sup>th</sup> Floor, South elevation, 04/03/23.