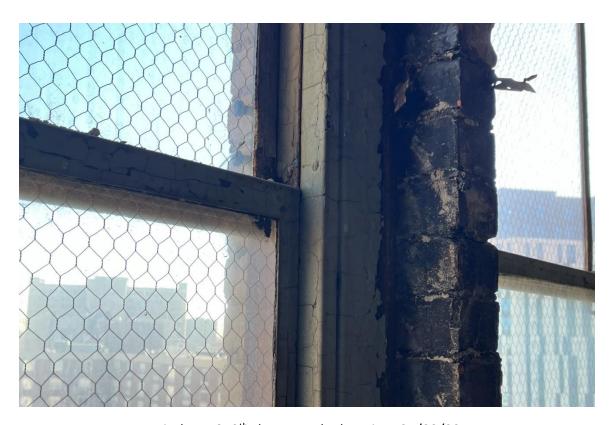

#### **Harvard Square Building**

Window #1, 10<sup>th</sup> Floor, South elevation, 04/03/23.

Window #1, 10<sup>th</sup> Floor, South elevation, 04/03/23.

### **Harvard Square Building**

Window #1,  $10^{th}$  Floor, South elevation, 04/03/23.

Window #1, 10<sup>th</sup> Floor, South elevation, 04/03/23.

# **Harvard Square Building**

Window #1, 10<sup>th</sup> Floor, South elevation, 04/03/23.

Window #1, 10<sup>th</sup> Floor, South elevation, 04/03/23.