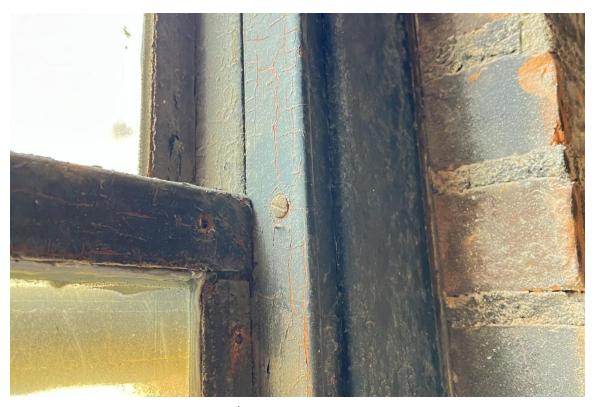

# **Harvard Square Building**

Window #4, 10<sup>th</sup> Floor, West elevation, 04/03/23.

Window #4, 10<sup>th</sup> Floor, West elevation, 04/03/23.

### **Harvard Square Building**

Window #4, 10<sup>th</sup> Floor, West elevation, 04/03/23.

Window #4, 10<sup>th</sup> Floor, West elevation, 04/03/23.