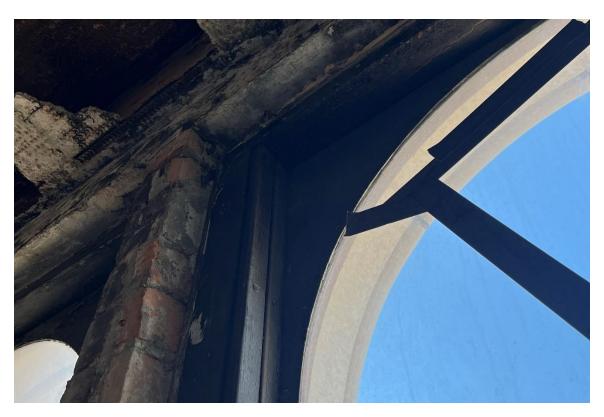

#### **Harvard Square Building**

Window #1, 10<sup>th</sup> Floor, South elevation, 04/03/23.

Window #1, 10<sup>th</sup> Floor, South elevation, 04/03/23.

### **Harvard Square Building**

Window #1,  $10^{th}$  Floor, South elevation, 04/03/23.

Window #1, 10<sup>th</sup> Floor, South elevation, 04/03/23.

# **Harvard Square Building**

Window #1, 10<sup>th</sup> Floor, South elevation, 04/03/23.

Window #1, 10<sup>th</sup> Floor, South elevation, 04/03/23.