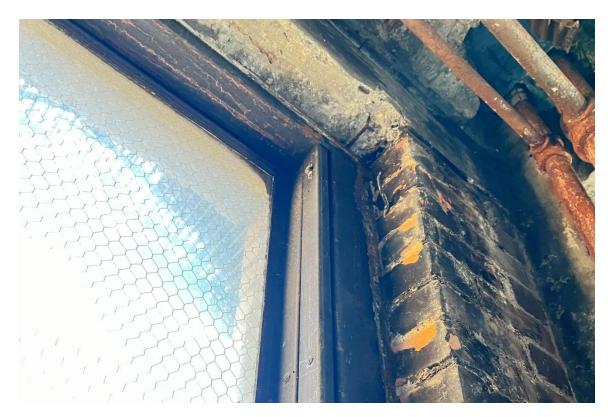

#### **Harvard Square Building**

Window #1, 10<sup>th</sup> Floor, South elevation, 04/03/23.

Window #1, 10<sup>th</sup> Floor, South elevation, 04/03/23.

### **Harvard Square Building**

Window #1,  $10^{th}$  Floor, South elevation, 04/03/23.

Window #1, 10<sup>th</sup> Floor, South elevation, 04/03/23.

# **Harvard Square Building**

Window #1, 10<sup>th</sup> Floor, South elevation, 04/03/23.

Window #1, 10<sup>th</sup> Floor, South elevation, 04/03/23.