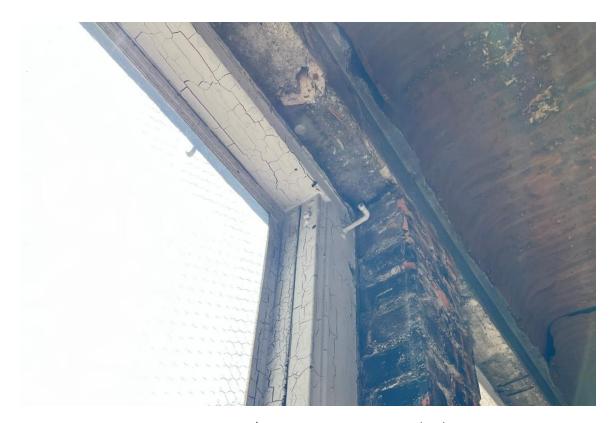

#### **Harvard Square Building**

Window #1, 10<sup>th</sup> Floor, South elevation, 04/03/23.

Window #1, 10<sup>th</sup> Floor, South elevation, 04/03/23.

### **Harvard Square Building**

Window #1,  $10^{th}$  Floor, South elevation, 04/03/23.

Window #1, 10<sup>th</sup> Floor, South elevation, 04/03/23.

# **Harvard Square Building**

Window #1, 10<sup>th</sup> Floor, South elevation, 04/03/23.

Window #1, 10<sup>th</sup> Floor, South elevation, 04/03/23.