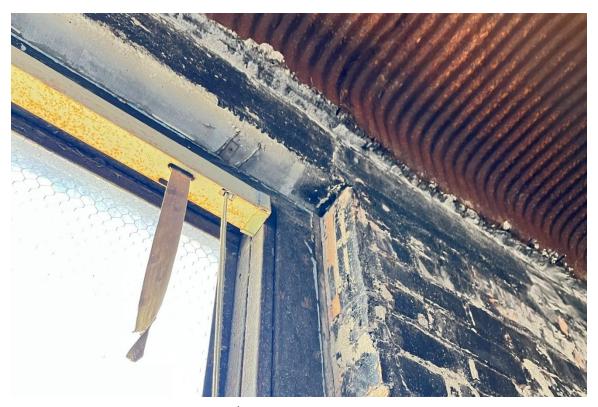

#### **Harvard Square Building**

Window #1, 10<sup>th</sup> Floor, South elevation, 04/03/23.

Window #1, 10<sup>th</sup> Floor, South elevation, 04/03/23.

### **Harvard Square Building**

Window #1,  $10^{th}$  Floor, South elevation, 04/03/23.

Window #1, 10<sup>th</sup> Floor, South elevation, 04/03/23.

# **Harvard Square Building**

Window #1, 10<sup>th</sup> Floor, South elevation, 04/03/23.

Window #1, 10<sup>th</sup> Floor, South elevation, 04/03/23.