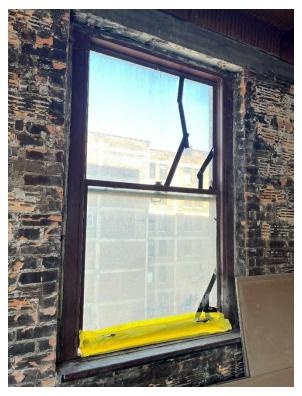

# **Harvard Square Building**

Window #4, 10<sup>th</sup> Floor, West elevation, 04/03/23.

Window #4, 10<sup>th</sup> Floor, West elevation, 04/03/23.

### **Harvard Square Building**

Window #4, 10<sup>th</sup> Floor, West elevation, 04/03/23.

Window #4, 10<sup>th</sup> Floor, West elevation, 04/03/23.