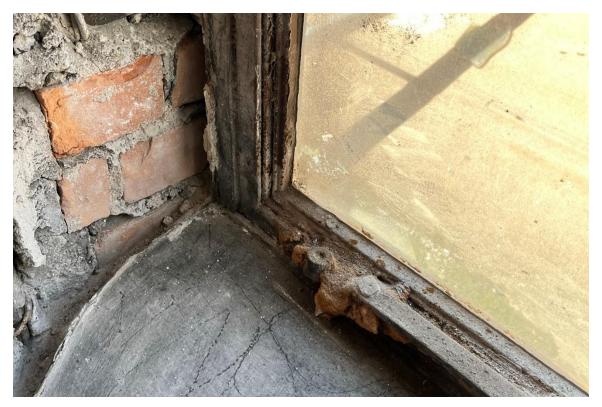

# **Harvard Square Building**

Window #2, 10<sup>th</sup> Floor, North courtyard elevation, 04/03/23.

Window #2, 10<sup>th</sup> Floor, North courtyard elevation, 04/03/23.

### **Harvard Square Building**

Window #2, 10<sup>th</sup> Floor, North courtyard elevation, 04/03/23.

Window #2, 10<sup>th</sup> Floor, North courtyard elevation, 04/03/23.