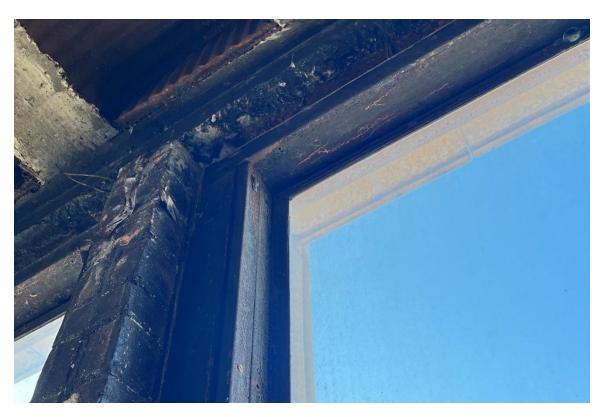

#### **Harvard Square Building**

Window #1, 10<sup>th</sup> Floor, South elevation, 04/03/23.

Window #1, 10<sup>th</sup> Floor, South elevation, 04/03/23.

### **Harvard Square Building**

Window #1,  $10^{th}$  Floor, South elevation, 04/03/23.

Window #1, 10<sup>th</sup> Floor, South elevation, 04/03/23.

# **Harvard Square Building**

Window #1, 10<sup>th</sup> Floor, South elevation, 04/03/23.

Window #1, 10<sup>th</sup> Floor, South elevation, 04/03/23.