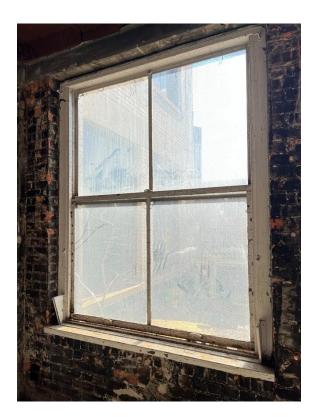

#### **Harvard Square Building**

Window #1, 10<sup>th</sup> Floor, South elevation, 04/03/23.

Window #1, 10<sup>th</sup> Floor, South elevation, 04/03/23.

### **Harvard Square Building**

Window #1,  $10^{th}$  Floor, South elevation, 04/03/23.

Window #1, 10<sup>th</sup> Floor, South elevation, 04/03/23.

# **Harvard Square Building**

Window #1, 10<sup>th</sup> Floor, South elevation, 04/03/23.

Window #1, 10<sup>th</sup> Floor, South elevation, 04/03/23.