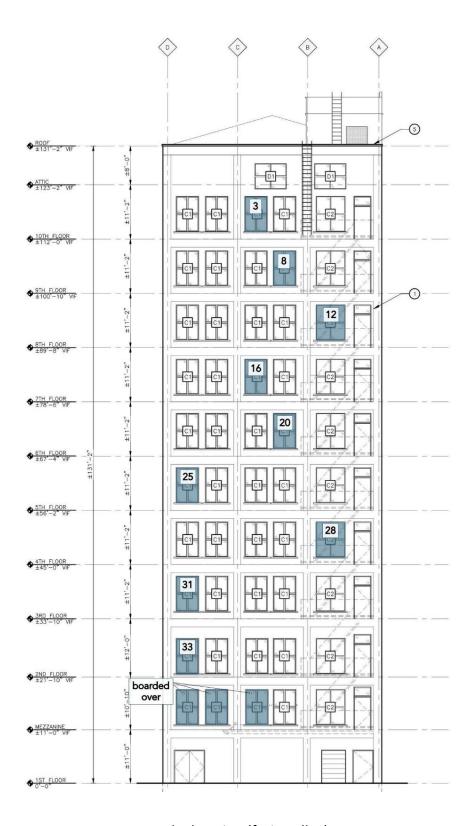

South elevation (facing Broadway) and west elevation, Looking northeast. 06/23/22.

### **Harvard Square Building**



West elevation, Looking east. 06/23/22.

### **Harvard Square Building**



South elevation (facing Broadway) and east elevation, Looking northwest. 06/23/22.

### **Harvard Square Building**



North elevation (facing alley), Looking southwest. 06/23/22.

### **Harvard Square Building**



South elevation (facing Broadway)

### **Harvard Square Building**



West elevation

#### **Harvard Square Building**



North elevation (facing alley)

#### **Harvard Square Building**



East elevation

#### **Harvard Square Building**



South and north courtyard elevations

#### **Harvard Square Building**



Window #1, 10<sup>th</sup> Floor, South elevation, 04/03/23.



Window #1, 10<sup>th</sup> Floor, South elevation, 04/03/23.

### **Harvard Square Building**



Window #1,  $10^{th}$  Floor, South elevation, 04/03/23.



Window #1, 10<sup>th</sup> Floor, South elevation, 04/03/23.

# **Harvard Square Building**



Window #1, 10<sup>th</sup> Floor, South elevation, 04/03/23.



Window #1, 10<sup>th</sup> Floor, South elevation, 04/03/23.

# **Harvard Square Building**



Window #2, 10<sup>th</sup> Floor, North courtyard elevation, 04/03/23.



Window #2, 10<sup>th</sup> Floor, North courtyard eleva