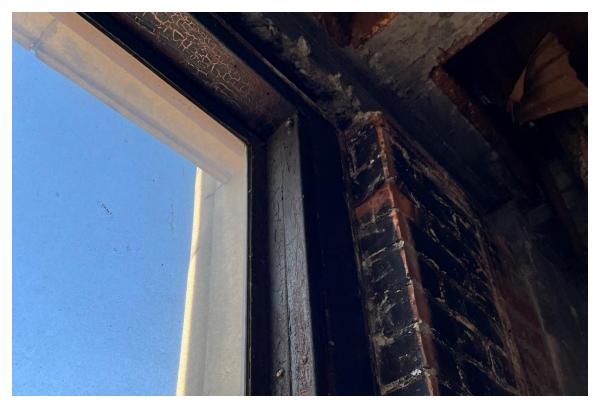

# **Harvard Square Building**

Window #3,  $10^{th}$  Floor, North elevation, 04/03/23.

Window #3, 10<sup>th</sup> Floor, North elevation, 04/03/23.