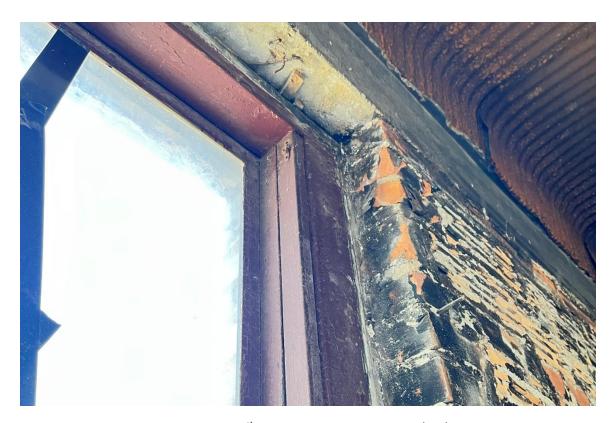

#### **Harvard Square Building**

Window #1, 10<sup>th</sup> Floor, South elevation, 04/03/23.

Window #1, 10<sup>th</sup> Floor, South elevation, 04/03/23.

### **Harvard Square Building**

Window #1,  $10^{th}$  Floor, South elevation, 04/03/23.

Window #1, 10<sup>th</sup> Floor, South elevation, 04/03/23.

# **Harvard Square Building**

Window #1, 10<sup>th</sup> Floor, South elevation, 04/03/23.

Window #1, 10<sup>th</sup> Floor, South elevation, 04/03/23.