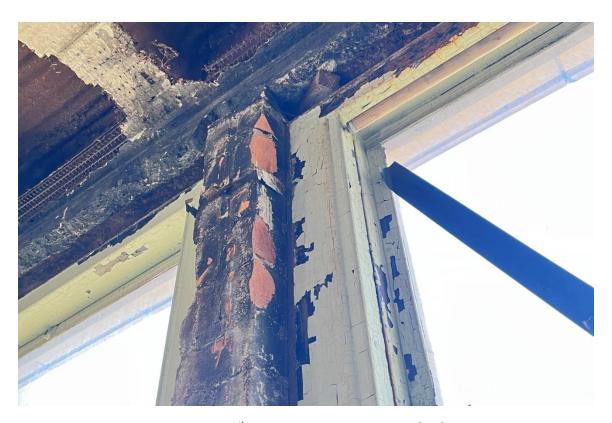

# **Harvard Square Building**

Window #3,  $10^{th}$  Floor, North elevation, 04/03/23.

Window #3, 10<sup>th</sup> Floor, North elevation, 04/03/23.