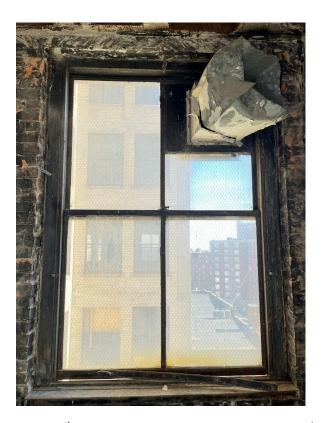

#### **Harvard Square Building**

Window #1, 10<sup>th</sup> Floor, South elevation, 04/03/23.

Window #1, 10<sup>th</sup> Floor, South elevation, 04/03/23.

### **Harvard Square Building**

Window #1,  $10^{th}$  Floor, South elevation, 04/03/23.

Window #1, 10<sup>th</sup> Floor, South elevation, 04/03/23.

# **Harvard Square Building**

Window #1, 10<sup>th</sup> Floor, South elevation, 04/03/23.

Window #1, 10<sup>th</sup> Floor, South elevation, 04/03/23.