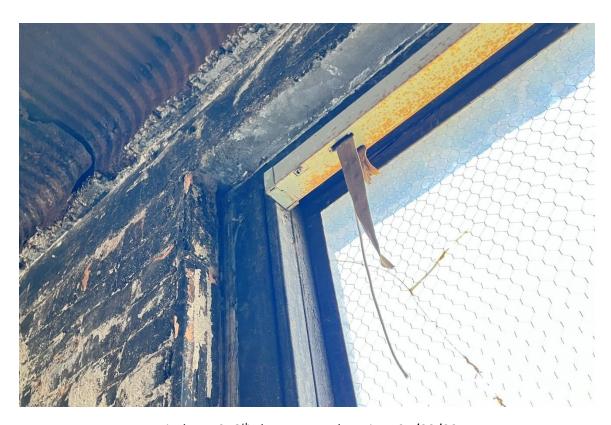

#### **Harvard Square Building**

Window #1, 10<sup>th</sup> Floor, South elevation, 04/03/23.

Window #1, 10<sup>th</sup> Floor, South elevation, 04/03/23.

### **Harvard Square Building**

Window #1,  $10^{th}$  Floor, South elevation, 04/03/23.

Window #1, 10<sup>th</sup> Floor, South elevation, 04/03/23.

# **Harvard Square Building**

Window #1, 10<sup>th</sup> Floor, South elevation, 04/03/23.

Window #1, 10<sup>th</sup> Floor, South elevation, 04/03/23.