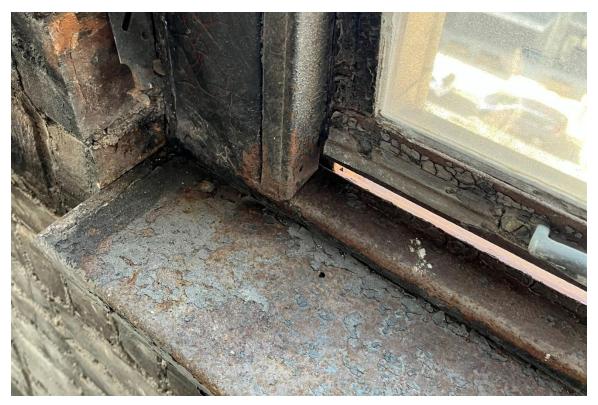

#### **Harvard Square Building**

Window #1, 10<sup>th</sup> Floor, South elevation, 04/03/23.

Window #1, 10<sup>th</sup> Floor, South elevation, 04/03/23.

### **Harvard Square Building**

Window #1,  $10^{th}$  Floor, South elevation, 04/03/23.

Window #1, 10<sup>th</sup> Floor, South elevation, 04/03/23.

# **Harvard Square Building**

Window #1, 10<sup>th</sup> Floor, South elevation, 04/03/23.

Window #1, 10<sup>th</sup> Floor, South elevation, 04/03/23.