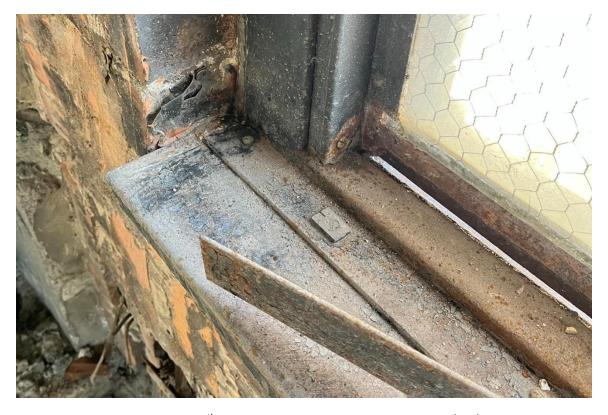

#### **Harvard Square Building**

Window #1, 10<sup>th</sup> Floor, South elevation, 04/03/23.

Window #1, 10<sup>th</sup> Floor, South elevation, 04/03/23.

### **Harvard Square Building**

Window #1,  $10^{th}$  Floor, South elevation, 04/03/23.

Window #1, 10<sup>th</sup> Floor, South elevation, 04/03/23.

# **Harvard Square Building**

Window #1, 10<sup>th</sup> Floor, South elevation, 04/03/23.

Window #1, 10<sup>th</sup> Floor, South elevation, 04/03/23.