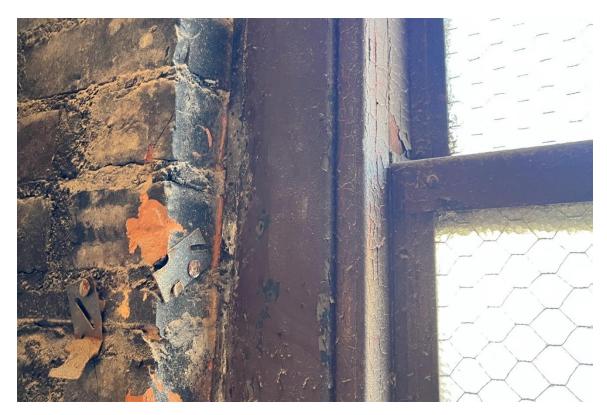

#### **Harvard Square Building**

Window #1, 10<sup>th</sup> Floor, South elevation, 04/03/23.

Window #1, 10<sup>th</sup> Floor, South elevation, 04/03/23.

### **Harvard Square Building**

Window #1,  $10^{th}$  Floor, South elevation, 04/03/23.

Window #1, 10<sup>th</sup> Floor, South elevation, 04/03/23.

# **Harvard Square Building**

Window #1, 10<sup>th</sup> Floor, South elevation, 04/03/23.

Window #1, 10<sup>th</sup> Floor, South elevation, 04/03/23.