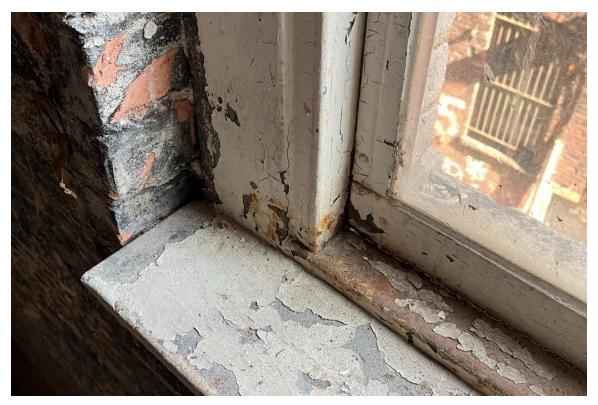

# **Harvard Square Building**

Window #4, 10<sup>th</sup> Floor, West elevation, 04/03/23.

Window #4, 10<sup>th</sup> Floor, West elevation, 04/03/23.

### **Harvard Square Building**

Window #4, 10<sup>th</sup> Floor, West elevation, 04/03/23.

Window #4, 10<sup>th</sup> Floor, West elevation, 04/03/23.