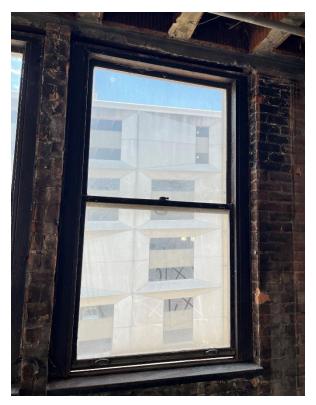

# **Harvard Square Building**

Window #2, 10<sup>th</sup> Floor, North courtyard elevation, 04/03/23.

Window #2, 10<sup>th</sup> Floor, North courtyard elevation, 04/03/23.

### **Harvard Square Building**

Window #2, 10<sup>th</sup> Floor, North courtyard elevation, 04/03/23.

Window #2, 10<sup>th</sup> Floor, North courtyard elevation, 04/03/23.