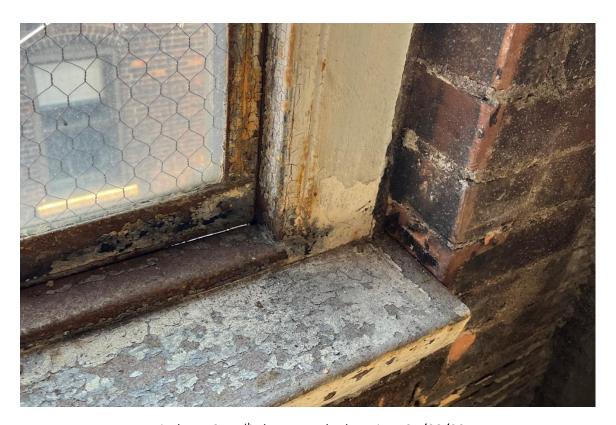

#### **Harvard Square Building**

Window #1, 10<sup>th</sup> Floor, South elevation, 04/03/23.

Window #1, 10<sup>th</sup> Floor, South elevation, 04/03/23.

### **Harvard Square Building**

Window #1,  $10^{th}$  Floor, South elevation, 04/03/23.

Window #1, 10<sup>th</sup> Floor, South elevation, 04/03/23.

# **Harvard Square Building**

Window #1, 10<sup>th</sup> Floor, South elevation, 04/03/23.

Window #1, 10<sup>th</sup> Floor, South elevation, 04/03/23.