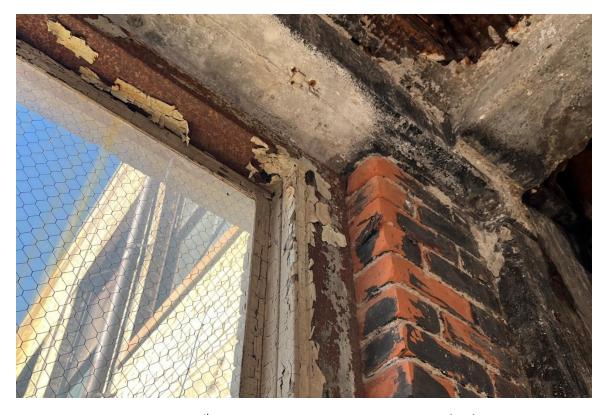

#### **Harvard Square Building**

Window #1, 10<sup>th</sup> Floor, South elevation, 04/03/23.

Window #1, 10<sup>th</sup> Floor, South elevation, 04/03/23.

### **Harvard Square Building**

Window #1,  $10^{th}$  Floor, South elevation, 04/03/23.

Window #1, 10<sup>th</sup> Floor, South elevation, 04/03/23.

# **Harvard Square Building**

Window #1, 10<sup>th</sup> Floor, South elevation, 04/03/23.

Window #1, 10<sup>th</sup> Floor, South elevation, 04/03/23.