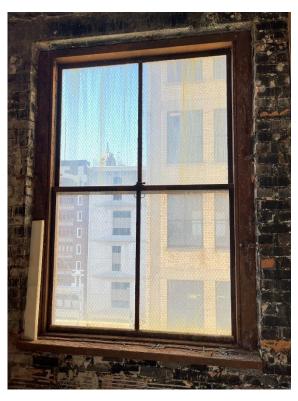

# **Harvard Square Building**

Window #4, 10<sup>th</sup> Floor, West elevation, 04/03/23.

Window #4, 10<sup>th</sup> Floor, West elevation, 04/03/23.

### **Harvard Square Building**

Window #4, 10<sup>th</sup> Floor, West elevation, 04/03/23.

Window #4, 10<sup>th</sup> Floor, West elevation, 04/03/23.