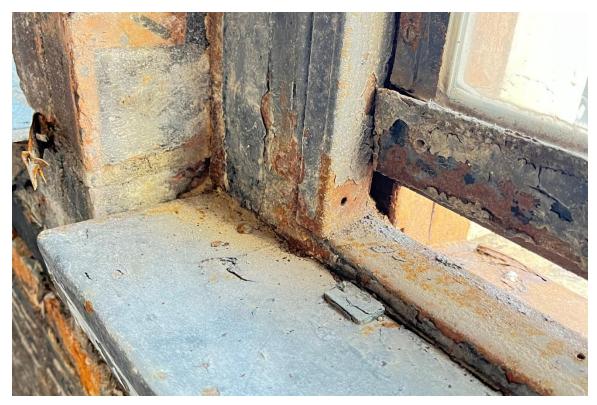

#### **Harvard Square Building**

Window #1, 10<sup>th</sup> Floor, South elevation, 04/03/23.

Window #1, 10<sup>th</sup> Floor, South elevation, 04/03/23.

### **Harvard Square Building**

Window #1,  $10^{th}$  Floor, South elevation, 04/03/23.

Window #1, 10<sup>th</sup> Floor, South elevation, 04/03/23.

# **Harvard Square Building**

Window #1, 10<sup>th</sup> Floor, South elevation, 04/03/23.

Window #1, 10<sup>th</sup> Floor, South elevation, 04/03/23.