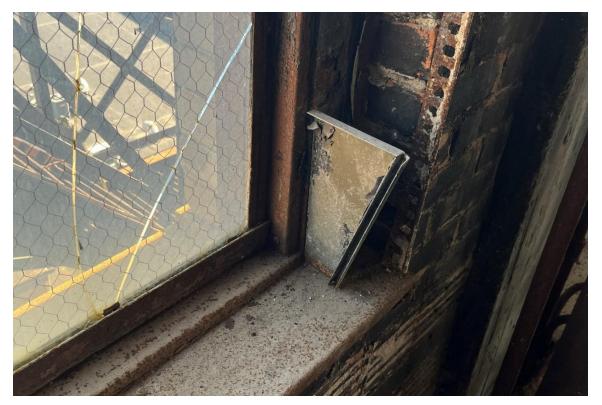

#### **Harvard Square Building**

Window #1, 10<sup>th</sup> Floor, South elevation, 04/03/23.

Window #1, 10<sup>th</sup> Floor, South elevation, 04/03/23.

### **Harvard Square Building**

Window #1,  $10^{th}$  Floor, South elevation, 04/03/23.

Window #1, 10<sup>th</sup> Floor, South elevation, 04/03/23.

# **Harvard Square Building**

Window #1, 10<sup>th</sup> Floor, South elevation, 04/03/23.

Window #1, 10<sup>th</sup> Floor, South elevation, 04/03/23.