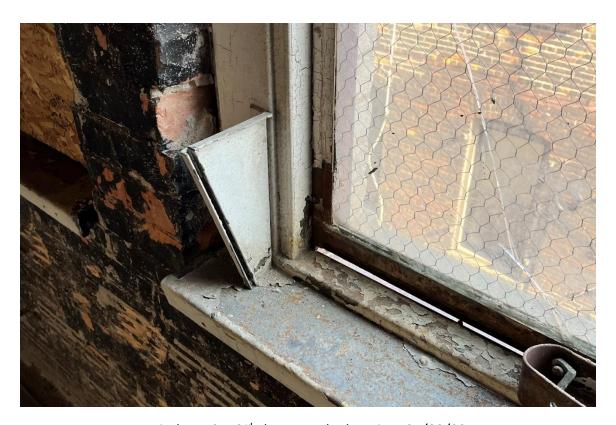

#### **Harvard Square Building**

Window #1, 10<sup>th</sup> Floor, South elevation, 04/03/23.

Window #1, 10<sup>th</sup> Floor, South elevation, 04/03/23.

### **Harvard Square Building**

Window #1,  $10^{th}$  Floor, South elevation, 04/03/23.

Window #1, 10<sup>th</sup> Floor, South elevation, 04/03/23.

# **Harvard Square Building**

Window #1, 10<sup>th</sup> Floor, South elevation, 04/03/23.

Window #1, 10<sup>th</sup> Floor, South elevation, 04/03/23.