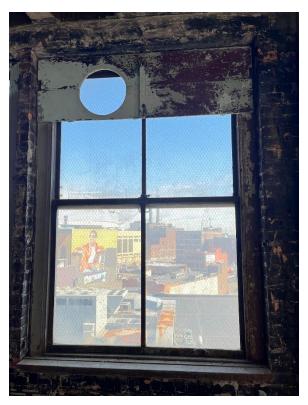

# **Harvard Square Building**

Window #2, 10<sup>th</sup> Floor, North courtyard elevation, 04/03/23.

Window #2, 10<sup>th</sup> Floor, North courtyard elevation, 04/03/23.

### **Harvard Square Building**

Window #2, 10<sup>th</sup> Floor, North courtyard elevation, 04/03/23.

Window #2, 10<sup>th</sup> Floor, North courtyard elevation, 04/03/23.