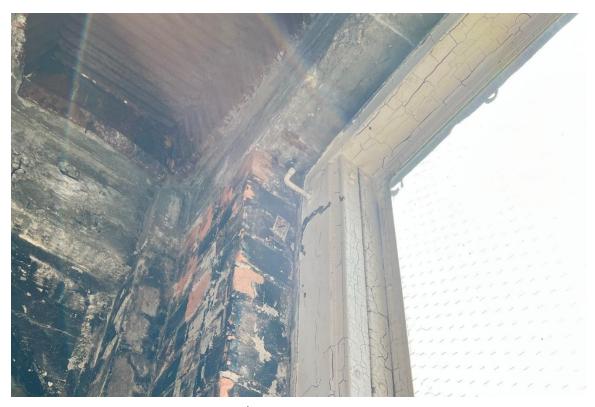

#### **Harvard Square Building**

Window #1, 10<sup>th</sup> Floor, South elevation, 04/03/23.

Window #1, 10<sup>th</sup> Floor, South elevation, 04/03/23.

### **Harvard Square Building**

Window #1,  $10^{th}$  Floor, South elevation, 04/03/23.

Window #1, 10<sup>th</sup> Floor, South elevation, 04/03/23.

# **Harvard Square Building**

Window #1, 10<sup>th</sup> Floor, South elevation, 04/03/23.

Window #1, 10<sup>th</sup> Floor, South elevation, 04/03/23.