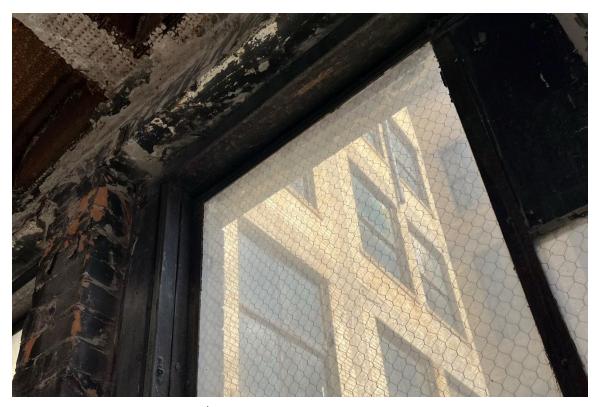

#### **Harvard Square Building**

Window #1, 10<sup>th</sup> Floor, South elevation, 04/03/23.

Window #1, 10<sup>th</sup> Floor, South elevation, 04/03/23.

### **Harvard Square Building**

Window #1,  $10^{th}$  Floor, South elevation, 04/03/23.

Window #1, 10<sup>th</sup> Floor, South elevation, 04/03/23.

# **Harvard Square Building**

Window #1, 10<sup>th</sup> Floor, South elevation, 04/03/23.

Window #1, 10<sup>th</sup> Floor, South elevation, 04/03/23.