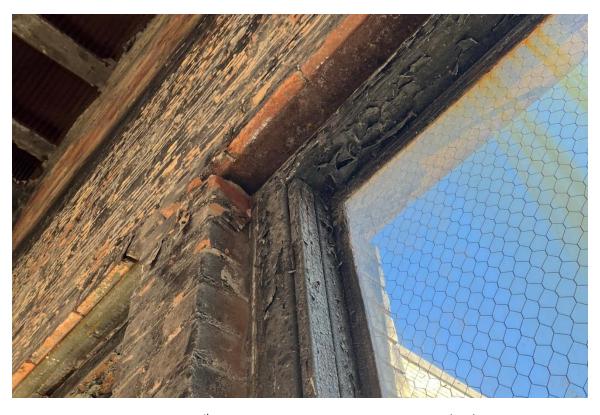

#### **Harvard Square Building**

Window #1, 10<sup>th</sup> Floor, South elevation, 04/03/23.

Window #1, 10<sup>th</sup> Floor, South elevation, 04/03/23.

### **Harvard Square Building**

Window #1,  $10^{th}$  Floor, South elevation, 04/03/23.

Window #1, 10<sup>th</sup> Floor, South elevation, 04/03/23.

# **Harvard Square Building**

Window #1, 10<sup>th</sup> Floor, South elevation, 04/03/23.

Window #1, 10<sup>th</sup> Floor, South elevation, 04/03/23.