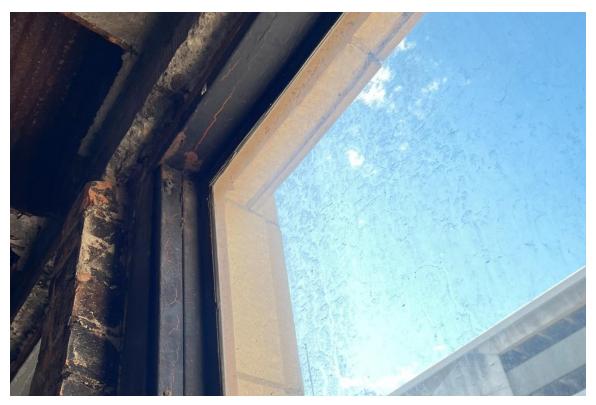

# **Harvard Square Building**

Window #2, 10<sup>th</sup> Floor, North courtyard elevation, 04/03/23.

Window #2, 10<sup>th</sup> Floor, North courtyard elevation, 04/03/23.

### **Harvard Square Building**

Window #2, 10<sup>th</sup> Floor, North courtyard elevation, 04/03/23.

Window #2, 10<sup>th</sup> Floor, North courtyard elevation, 04/03/23.