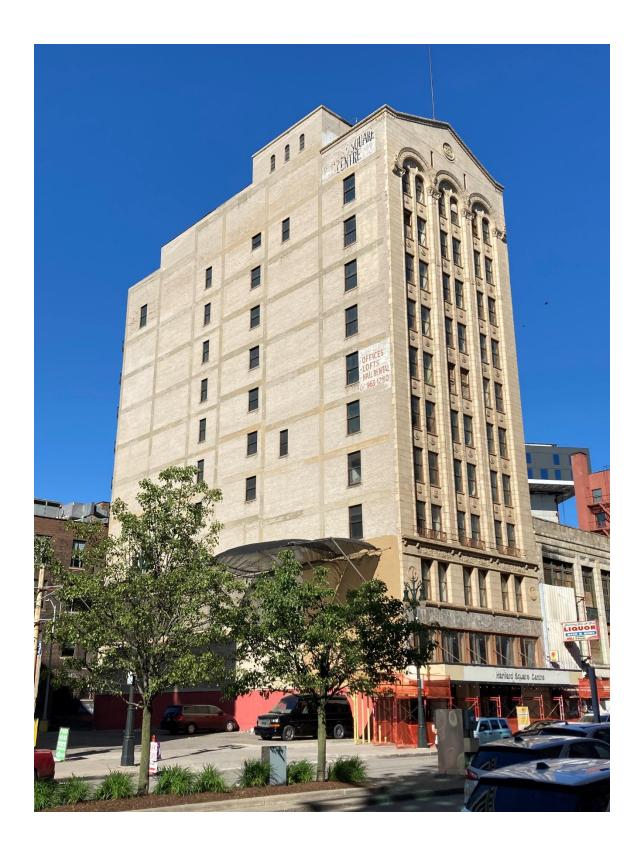

South elevation (facing Broadway) and west elevation, Looking northeast. 06/23/22.

### **Harvard Square Building**

South elevation (facing Broadway) and east elevation, Looking northwest. 06/23/22.

### **Harvard Square Building**

South elevation (facing Broadway)