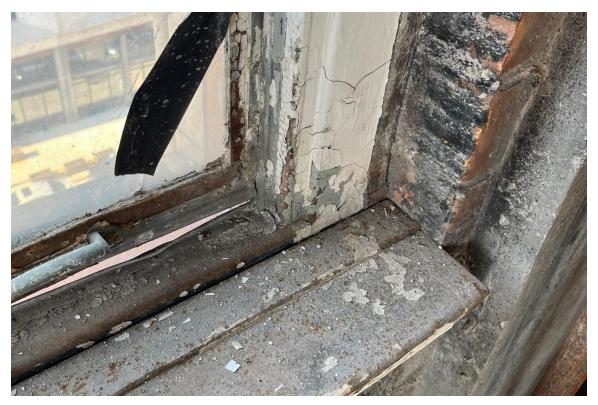

# **Harvard Square Building**

Window #2, 10<sup>th</sup> Floor, North courtyard elevation, 04/03/23.

Window #2, 10<sup>th</sup> Floor, North courtyard elevation, 04/03/23.

### **Harvard Square Building**

Window #2, 10<sup>th</sup> Floor, North courtyard elevation, 04/03/23.

Window #2, 10<sup>th</sup> Floor, North courtyard elevation, 04/03/23.