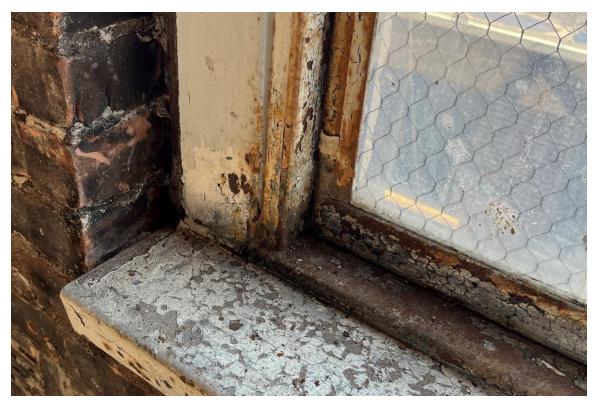

# **Harvard Square Building**

Window #2, 10<sup>th</sup> Floor, North courtyard elevation, 04/03/23.

Window #2, 10<sup>th</sup> Floor, North courtyard elevation, 04/03/23.

### **Harvard Square Building**

Window #2, 10<sup>th</sup> Floor, North courtyard elevation, 04/03/23.

Window #2, 10<sup>th</sup> Floor, North courtyard elevation, 04/03/23.