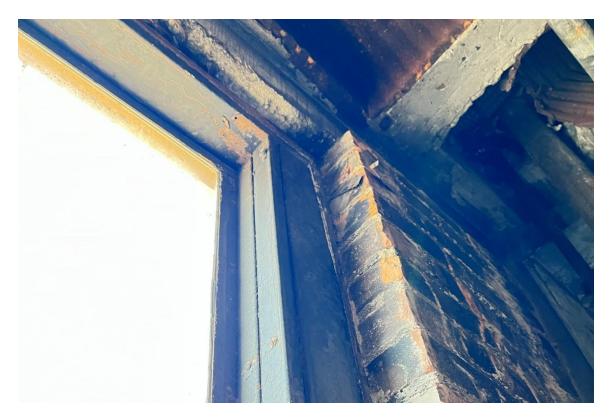

# **Harvard Square Building**

Window #3,  $10^{th}$  Floor, North elevation, 04/03/23.

Window #3, 10<sup>th</sup> Floor, North elevation, 04/03/23.