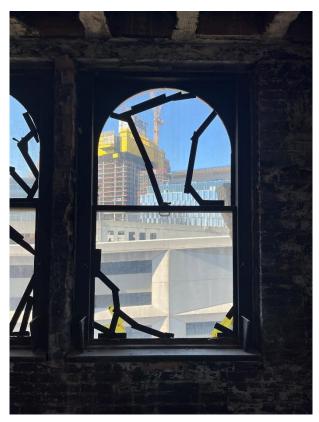

#### **Harvard Square Building**

Window #1, 10<sup>th</sup> Floor, South elevation, 04/03/23.

Window #1, 10<sup>th</sup> Floor, South elevation, 04/03/23.

### **Harvard Square Building**

Window #1,  $10^{th}$  Floor, South elevation, 04/03/23.

Window #1, 10<sup>th</sup> Floor, South elevation, 04/03/23.

# **Harvard Square Building**

Window #1, 10<sup>th</sup> Floor, South elevation, 04/03/23.

Window #1, 10<sup>th</sup> Floor, South elevation, 04/03/23.