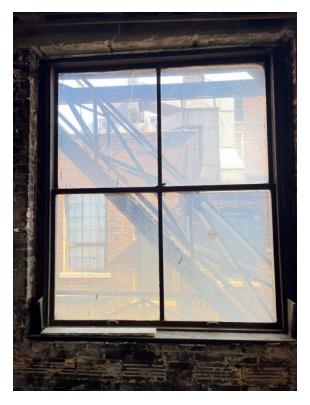

# **Harvard Square Building**

Window #2, 10<sup>th</sup> Floor, North courtyard elevation, 04/03/23.

Window #2, 10<sup>th</sup> Floor, North courtyard elevation, 04/03/23.

### **Harvard Square Building**

Window #2, 10<sup>th</sup> Floor, North courtyard elevation, 04/03/23.

Window #2, 10<sup>th</sup> Floor, North courtyard elevation, 04/03/23.