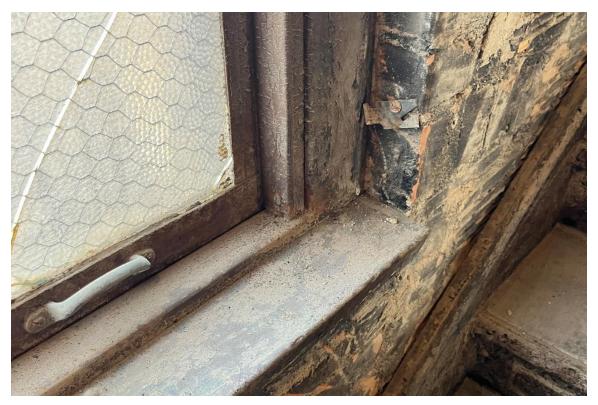

# **Harvard Square Building**

Window #4, 10<sup>th</sup> Floor, West elevation, 04/03/23.

Window #4, 10<sup>th</sup> Floor, West elevation, 04/03/23.

### **Harvard Square Building**

Window #4, 10<sup>th</sup> Floor, West elevation, 04/03/23.

Window #4, 10<sup>th</sup> Floor, West elevation, 04/03/23.