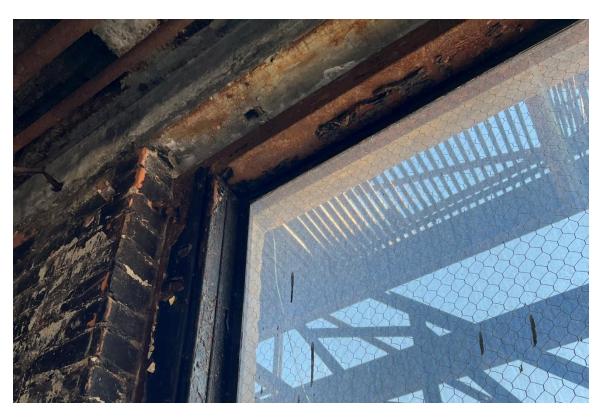

#### **Harvard Square Building**

Window #1, 10<sup>th</sup> Floor, South elevation, 04/03/23.

Window #1, 10<sup>th</sup> Floor, South elevation, 04/03/23.

### **Harvard Square Building**

Window #1,  $10^{th}$  Floor, South elevation, 04/03/23.

Window #1, 10<sup>th</sup> Floor, South elevation, 04/03/23.

# **Harvard Square Building**

Window #1, 10<sup>th</sup> Floor, South elevation, 04/03/23.

Window #1, 10<sup>th</sup> Floor, South elevation, 04/03/23.