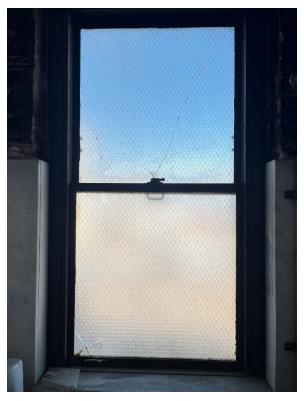

#### **Harvard Square Building**

Window #1, 10<sup>th</sup> Floor, South elevation, 04/03/23.

Window #1, 10<sup>th</sup> Floor, South elevation, 04/03/23.

### **Harvard Square Building**

Window #1,  $10^{th}$  Floor, South elevation, 04/03/23.

Window #1, 10<sup>th</sup> Floor, South elevation, 04/03/23.

# **Harvard Square Building**

Window #1, 10<sup>th</sup> Floor, South elevation, 04/03/23.

Window #1, 10<sup>th</sup> Floor, South elevation, 04/03/23.