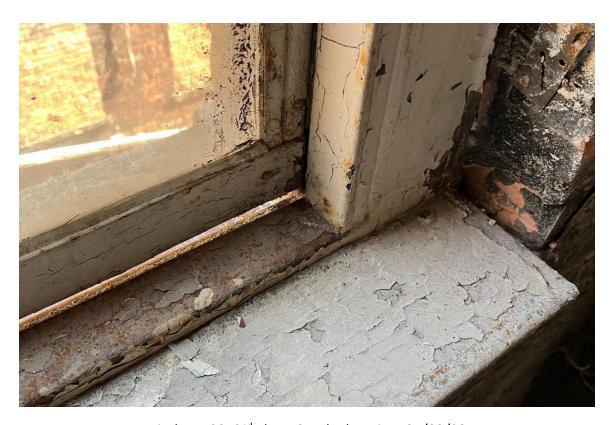

#### **Harvard Square Building**

Window #1, 10<sup>th</sup> Floor, South elevation, 04/03/23.

Window #1, 10<sup>th</sup> Floor, South elevation, 04/03/23.

### **Harvard Square Building**

Window #1,  $10^{th}$  Floor, South elevation, 04/03/23.

Window #1, 10<sup>th</sup> Floor, South elevation, 04/03/23.

# **Harvard Square Building**

Window #1, 10<sup>th</sup> Floor, South elevation, 04/03/23.

Window #1, 10<sup>th</sup> Floor, South elevation, 04/03/23.