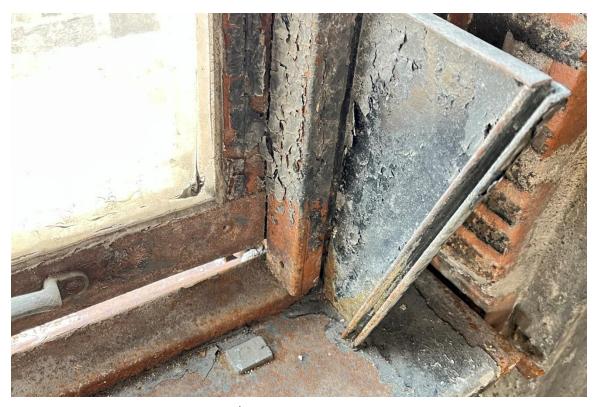

# **Harvard Square Building**

Window #4, 10<sup>th</sup> Floor, West elevation, 04/03/23.

Window #4, 10<sup>th</sup> Floor, West elevation, 04/03/23.

### **Harvard Square Building**

Window #4, 10<sup>th</sup> Floor, West elevation, 04/03/23.

Window #4, 10<sup>th</sup> Floor, West elevation, 04/03/23.