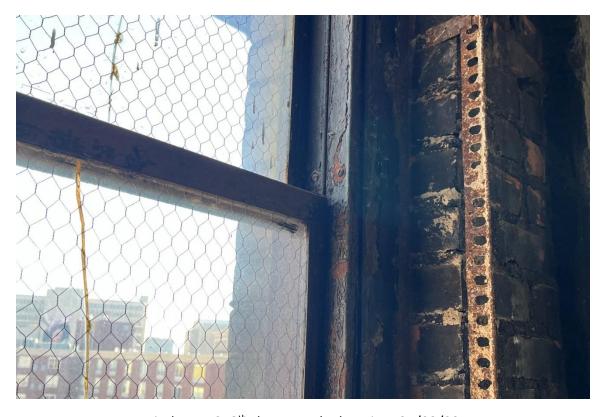

#### **Harvard Square Building**

Window #1, 10<sup>th</sup> Floor, South elevation, 04/03/23.

Window #1, 10<sup>th</sup> Floor, South elevation, 04/03/23.

### **Harvard Square Building**

Window #1,  $10^{th}$  Floor, South elevation, 04/03/23.

Window #1, 10<sup>th</sup> Floor, South elevation, 04/03/23.

# **Harvard Square Building**

Window #1, 10<sup>th</sup> Floor, South elevation, 04/03/23.

Window #1, 10<sup>th</sup> Floor, South elevation, 04/03/23.