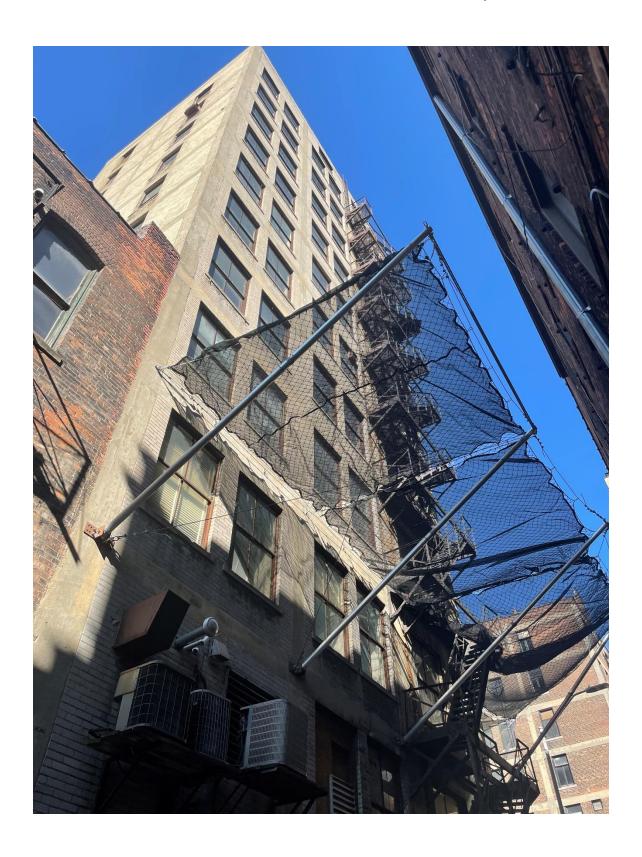

### **Harvard Square Building**

North elevation (facing alley), Looking southwest. 06/23/22.

#### **Harvard Square Building**

North elevation (facing alley)