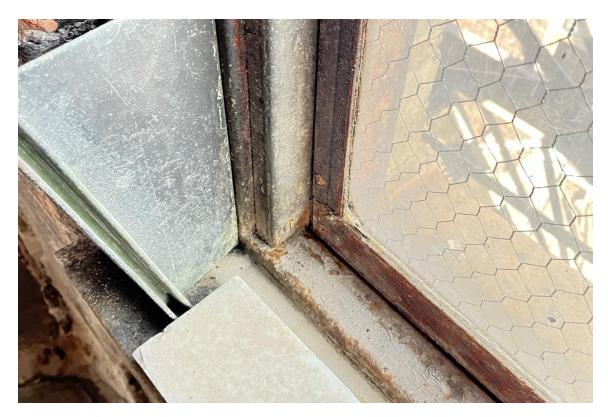

#### **Harvard Square Building**

Window #1, 10<sup>th</sup> Floor, South elevation, 04/03/23.

Window #1, 10<sup>th</sup> Floor, South elevation, 04/03/23.

### **Harvard Square Building**

Window #1,  $10^{th}$  Floor, South elevation, 04/03/23.

Window #1, 10<sup>th</sup> Floor, South elevation, 04/03/23.

# **Harvard Square Building**

Window #1, 10<sup>th</sup> Floor, South elevation, 04/03/23.

Window #1, 10<sup>th</sup> Floor, South elevation, 04/03/23.