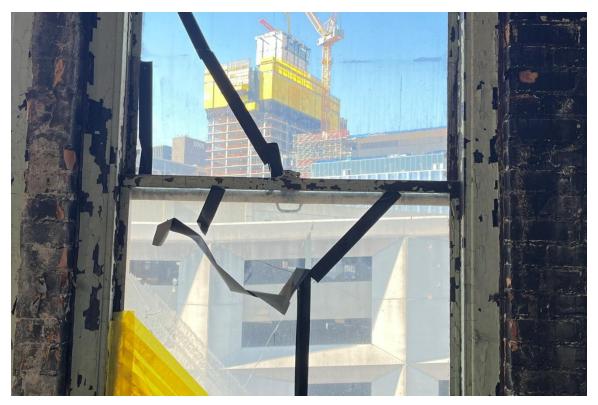

# **Harvard Square Building**

Window #2, 10<sup>th</sup> Floor, North courtyard elevation, 04/03/23.

Window #2, 10<sup>th</sup> Floor, North courtyard elevation, 04/03/23.

### **Harvard Square Building**

Window #2, 10<sup>th</sup> Floor, North courtyard elevation, 04/03/23.

Window #2, 10<sup>th</sup> Floor, North courtyard elevation, 04/03/23.