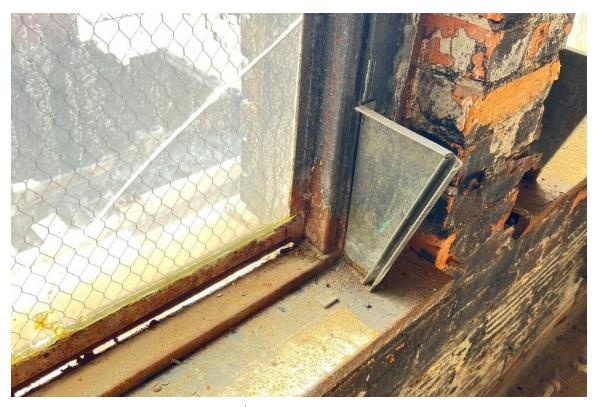

#### **Harvard Square Building**

Window #1, 10<sup>th</sup> Floor, South elevation, 04/03/23.

Window #1, 10<sup>th</sup> Floor, South elevation, 04/03/23.

### **Harvard Square Building**

Window #1,  $10^{th}$  Floor, South elevation, 04/03/23.

Window #1, 10<sup>th</sup> Floor, South elevation, 04/03/23.

# **Harvard Square Building**

Window #1, 10<sup>th</sup> Floor, South elevation, 04/03/23.

Window #1, 10<sup>th</sup> Floor, South elevation, 04/03/23.