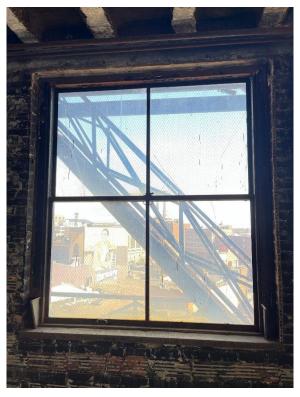

#### **Harvard Square Building**

Window #1, 10<sup>th</sup> Floor, South elevation, 04/03/23.

Window #1, 10<sup>th</sup> Floor, South elevation, 04/03/23.

### **Harvard Square Building**

Window #1,  $10^{th}$  Floor, South elevation, 04/03/23.

Window #1, 10<sup>th</sup> Floor, South elevation, 04/03/23.

# **Harvard Square Building**

Window #1, 10<sup>th</sup> Floor, South elevation, 04/03/23.

Window #1, 10<sup>th</sup> Floor, South elevation, 04/03/23.