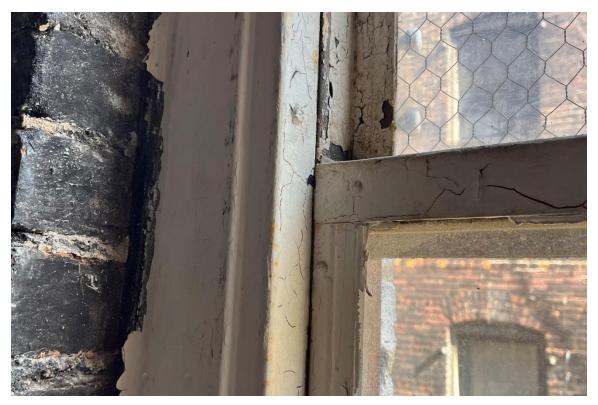

# **Harvard Square Building**

Window #4, 10<sup>th</sup> Floor, West elevation, 04/03/23.

Window #4, 10<sup>th</sup> Floor, West elevation, 04/03/23.

### **Harvard Square Building**

Window #4, 10<sup>th</sup> Floor, West elevation, 04/03/23.

Window #4, 10<sup>th</sup> Floor, West elevation, 04/03/23.