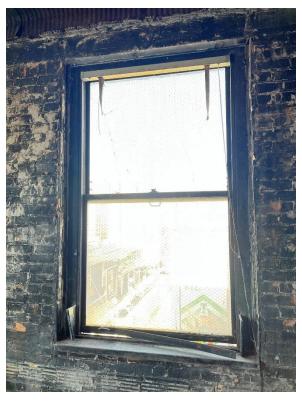

#### **Harvard Square Building**

Window #1, 10<sup>th</sup> Floor, South elevation, 04/03/23.

Window #1, 10<sup>th</sup> Floor, South elevation, 04/03/23.

### **Harvard Square Building**

Window #1,  $10^{th}$  Floor, South elevation, 04/03/23.

Window #1, 10<sup>th</sup> Floor, South elevation, 04/03/23.

# **Harvard Square Building**

Window #1, 10<sup>th</sup> Floor, South elevation, 04/03/23.

Window #1, 10<sup>th</sup> Floor, South elevation, 04/03/23.