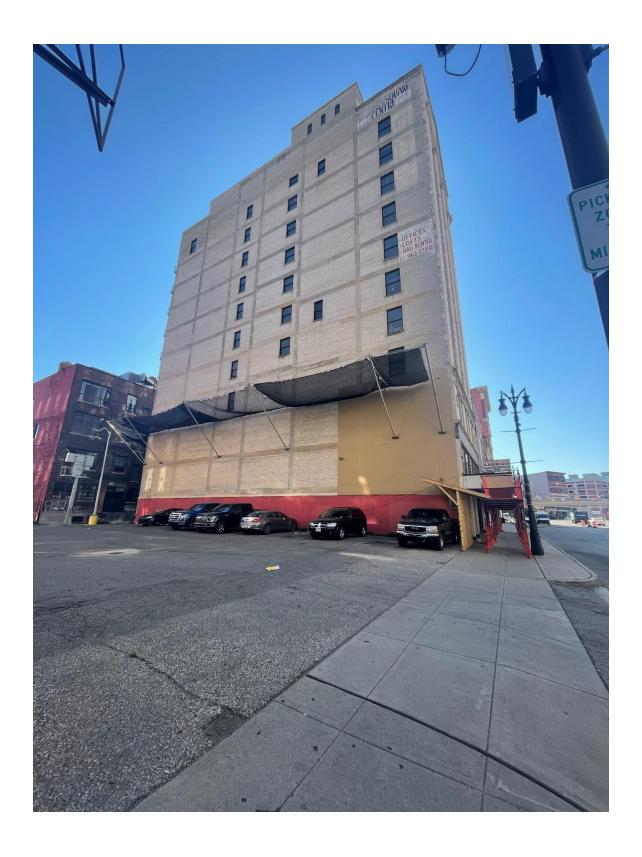

### **Harvard Square Building**

West elevation, Looking east. 06/23/22.

### **Harvard Square Building**

West elevation