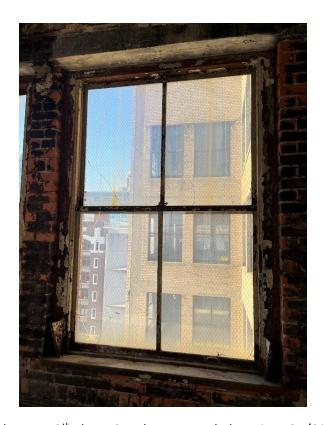

#### **Harvard Square Building**

Window #1, 10<sup>th</sup> Floor, South elevation, 04/03/23.

Window #1, 10<sup>th</sup> Floor, South elevation, 04/03/23.

### **Harvard Square Building**

Window #1,  $10^{th}$  Floor, South elevation, 04/03/23.

Window #1, 10<sup>th</sup> Floor, South elevation, 04/03/23.

# **Harvard Square Building**

Window #1, 10<sup>th</sup> Floor, South elevation, 04/03/23.

Window #1, 10<sup>th</sup> Floor, South elevation, 04/03/23.