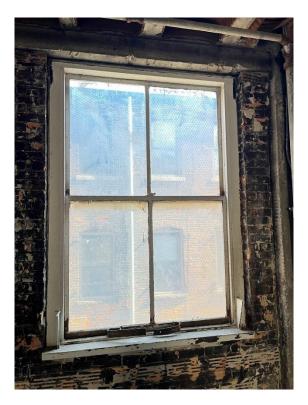

#### **Harvard Square Building**

Window #1, 10<sup>th</sup> Floor, South elevation, 04/03/23.

Window #1, 10<sup>th</sup> Floor, South elevation, 04/03/23.

### **Harvard Square Building**

Window #1,  $10^{th}$  Floor, South elevation, 04/03/23.

Window #1, 10<sup>th</sup> Floor, South elevation, 04/03/23.

# **Harvard Square Building**

Window #1, 10<sup>th</sup> Floor, South elevation, 04/03/23.

Window #1, 10<sup>th</sup> Floor, South elevation, 04/03/23.