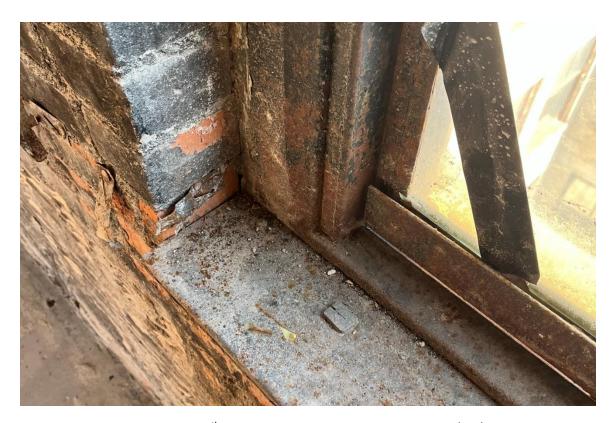

#### **Harvard Square Building**

Window #1, 10<sup>th</sup> Floor, South elevation, 04/03/23.

Window #1, 10<sup>th</sup> Floor, South elevation, 04/03/23.

### **Harvard Square Building**

Window #1,  $10^{th}$  Floor, South elevation, 04/03/23.

Window #1, 10<sup>th</sup> Floor, South elevation, 04/03/23.

# **Harvard Square Building**

Window #1, 10<sup>th</sup> Floor, South elevation, 04/03/23.

Window #1, 10<sup>th</sup> Floor, South elevation, 04/03/23.