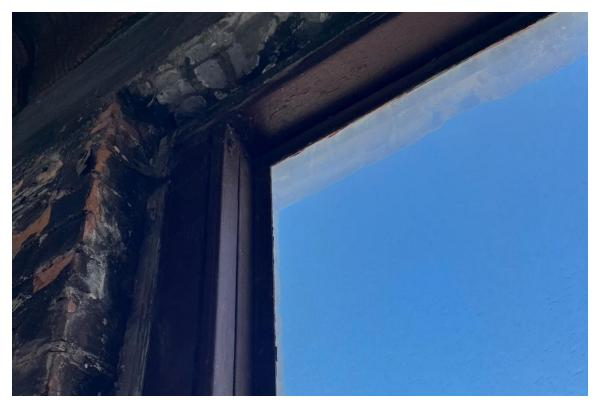

#### **Harvard Square Building**

Window #1, 10<sup>th</sup> Floor, South elevation, 04/03/23.

Window #1, 10<sup>th</sup> Floor, South elevation, 04/03/23.

### **Harvard Square Building**

Window #1,  $10^{th}$  Floor, South elevation, 04/03/23.

Window #1, 10<sup>th</sup> Floor, South elevation, 04/03/23.

# **Harvard Square Building**

Window #1, 10<sup>th</sup> Floor, South elevation, 04/03/23.

Window #1, 10<sup>th</sup> Floor, South elevation, 04/03/23.