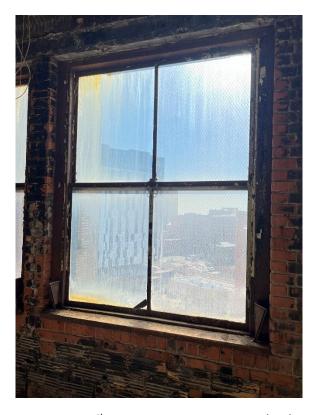

#### **Harvard Square Building**

Window #1, 10<sup>th</sup> Floor, South elevation, 04/03/23.

Window #1, 10<sup>th</sup> Floor, South elevation, 04/03/23.

### **Harvard Square Building**

Window #1,  $10^{th}$  Floor, South elevation, 04/03/23.

Window #1, 10<sup>th</sup> Floor, South elevation, 04/03/23.

# **Harvard Square Building**

Window #1, 10<sup>th</sup> Floor, South elevation, 04/03/23.

Window #1, 10<sup>th</sup> Floor, South elevation, 04/03/23.