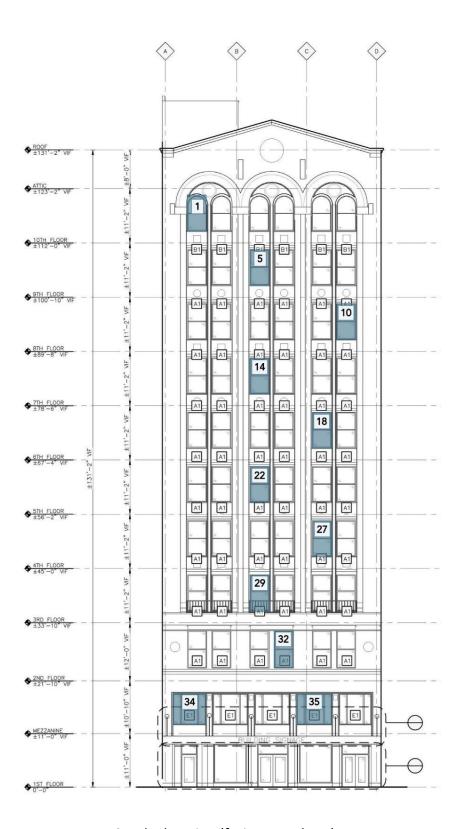

### **Harvard Square Building**

South elevation (facing Broadway) and east elevation, Looking northwest. 06/23/22.

### **Harvard Square Building**

South elevation (facing Broadway)