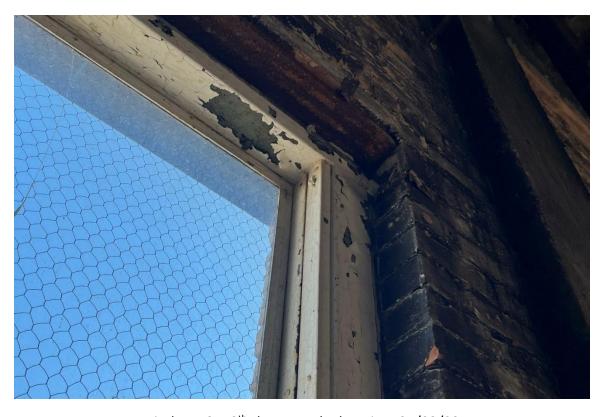

#### **Harvard Square Building**

Window #1, 10<sup>th</sup> Floor, South elevation, 04/03/23.

Window #1, 10<sup>th</sup> Floor, South elevation, 04/03/23.

### **Harvard Square Building**

Window #1,  $10^{th}$  Floor, South elevation, 04/03/23.

Window #1, 10<sup>th</sup> Floor, South elevation, 04/03/23.

# **Harvard Square Building**

Window #1, 10<sup>th</sup> Floor, South elevation, 04/03/23.

Window #1, 10<sup>th</sup> Floor, South elevation, 04/03/23.