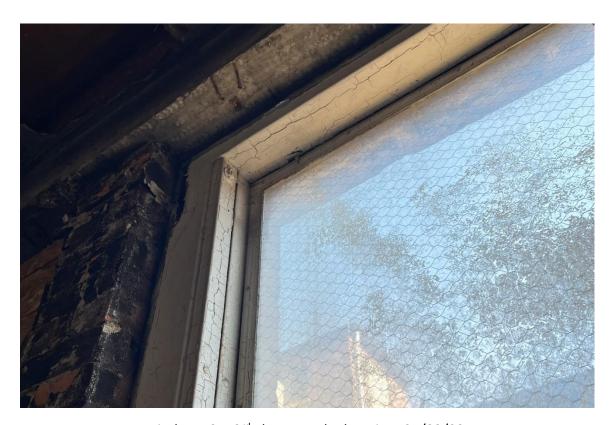

#### **Harvard Square Building**

Window #1, 10<sup>th</sup> Floor, South elevation, 04/03/23.

Window #1, 10<sup>th</sup> Floor, South elevation, 04/03/23.

### **Harvard Square Building**

Window #1,  $10^{th}$  Floor, South elevation, 04/03/23.

Window #1, 10<sup>th</sup> Floor, South elevation, 04/03/23.

# **Harvard Square Building**

Window #1, 10<sup>th</sup> Floor, South elevation, 04/03/23.

Window #1, 10<sup>th</sup> Floor, South elevation, 04/03/23.