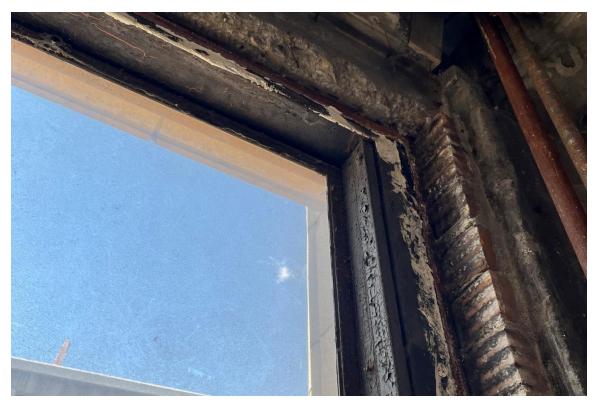

# **Harvard Square Building**

Window #2, 10<sup>th</sup> Floor, North courtyard elevation, 04/03/23.

Window #2, 10<sup>th</sup> Floor, North courtyard elevation, 04/03/23.

### **Harvard Square Building**

Window #2, 10<sup>th</sup> Floor, North courtyard elevation, 04/03/23.

Window #2, 10<sup>th</sup> Floor, North courtyard elevation, 04/03/23.