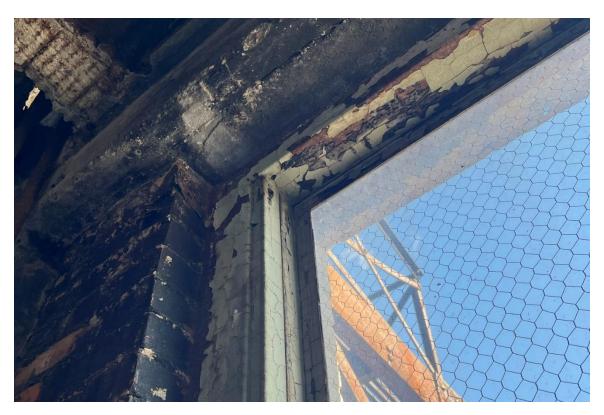

# **Harvard Square Building**

Window #3,  $10^{th}$  Floor, North elevation, 04/03/23.

Window #3, 10<sup>th</sup> Floor, North elevation, 04/03/23.