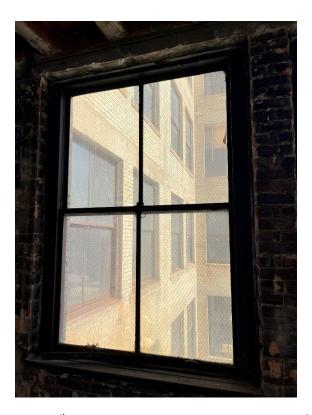

# **Harvard Square Building**

Window #2, 10<sup>th</sup> Floor, North courtyard elevation, 04/03/23.

Window #2, 10<sup>th</sup> Floor, North courtyard elevation, 04/03/23.

### **Harvard Square Building**

Window #2, 10<sup>th</sup> Floor, North courtyard elevation, 04/03/23.

Window #2, 10<sup>th</sup> Floor, North courtyard elevation, 04/03/23.