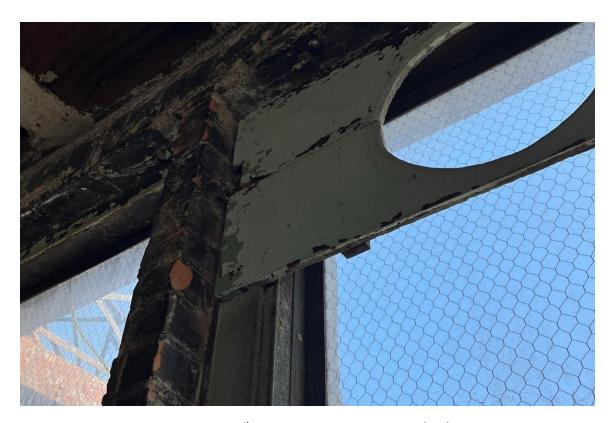

# **Harvard Square Building**

Window #3,  $10^{th}$  Floor, North elevation, 04/03/23.

Window #3, 10<sup>th</sup> Floor, North elevation, 04/03/23.