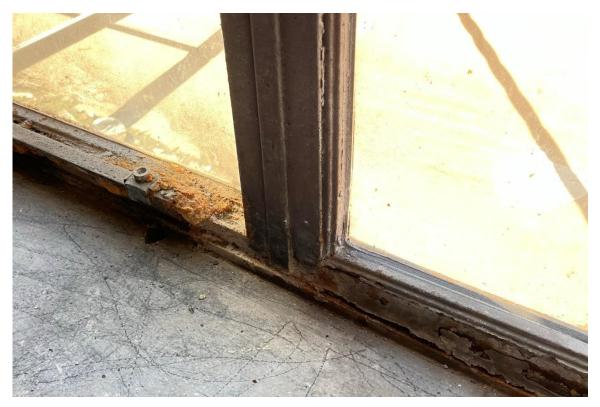

# **Harvard Square Building**

Window #4, 10<sup>th</sup> Floor, West elevation, 04/03/23.

Window #4, 10<sup>th</sup> Floor, West elevation, 04/03/23.

### **Harvard Square Building**

Window #4, 10<sup>th</sup> Floor, West elevation, 04/03/23.

Window #4, 10<sup>th</sup> Floor, West elevation, 04/03/23.