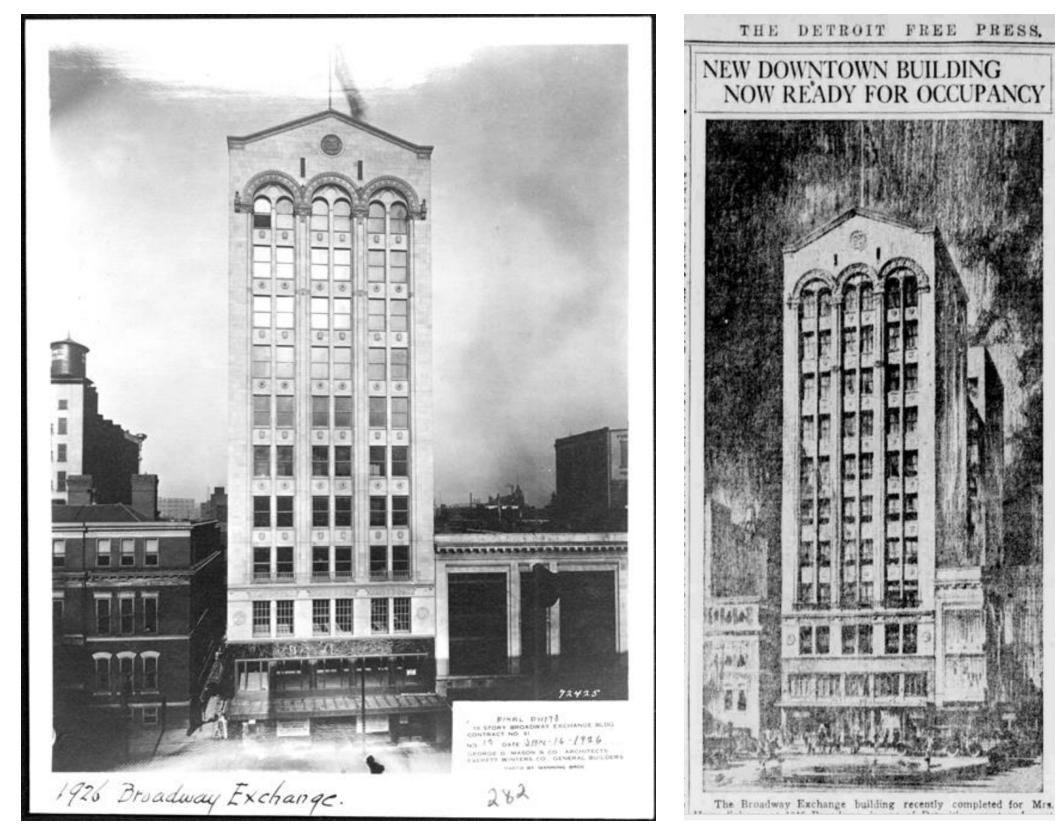

# Harvard Square Building - 1346 Broadway

April 17, 2023

1926 photograph, Detroit Public Library

3

1926 rendering, *Detroit Free Press* 

1420 Broadway |Detroit, Michigan | 48226 | p 313 965 3399 | f 313 965 3555 | www.thekraemeredge.com