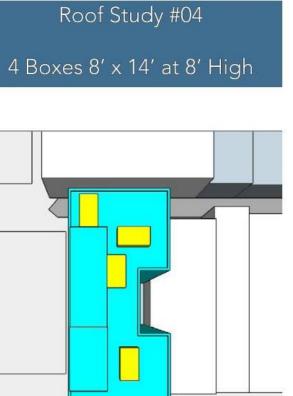

## Harvard Square Building – 1346 Broadway April 17, 2023

1

NOTE: NOT ALL NOTES ARE APPLICABLE TO THIS SHEET.

(4) EXIST ROOF OPENING TO BE FILLED - COORDINATE W/ STRUCTURAL

3

Sight Line Study Proposed Location of Rooftop Mechanical Equipment

Harvard Square Building – 1346 Broadway April 17, 2023

Proposed Location of Rooftop Mechanical Equipment

7

7

Harvard Square Building – 1346 Broadway April 17, 2023

New Window Details to Replace Existing Cold Rolled Steel Double-Hung Frames and Sashes Quaker T500 Single Hung Aluminum Frame + Sash