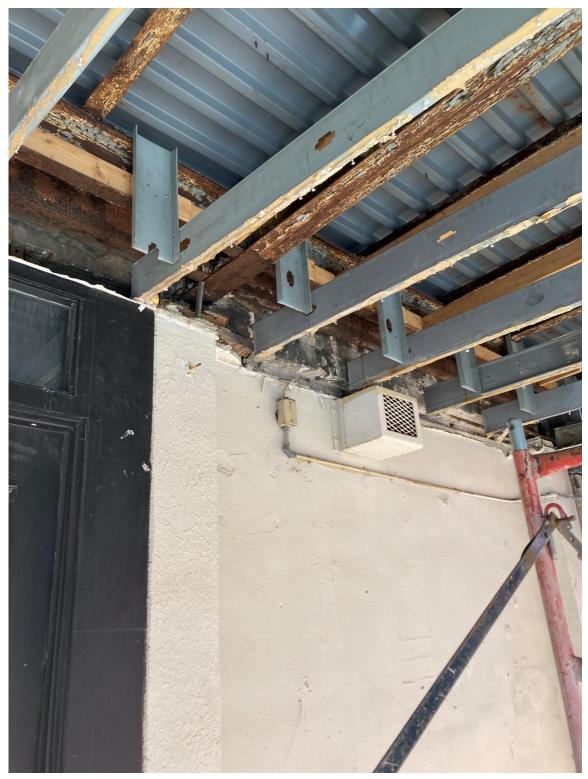

Canopy connection to storefront

Canopy connection to storefront

Masonry parapet above façade, looking south

View of roof and penthouse, looking north

View of roof and penthouse, looking south

View of rear of penthouse, looking south