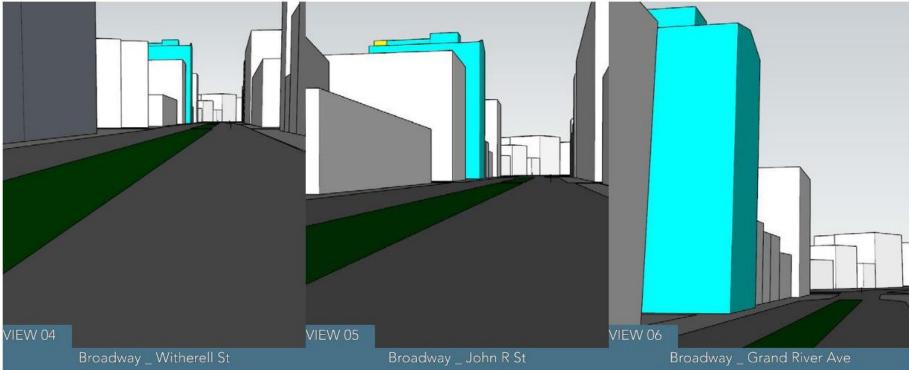

## Harvard Square Building – 1346 Broadway April 17, 2023

1

NOTE: NOT ALL NOTES ARE APPLICABLE TO THIS SHEET.

(4) EXIST ROOF OPENING TO BE FILLED - COORDINATE W/ STRUCTURAL

3

Sight Line Study Proposed Location of Rooftop Mechanical Equipment

Harvard Square Building – 1346 Broadway April 17, 2023

Proposed Location of Rooftop Mechanical Equipment

7

7

Harvard Square Building – 1346 Broadway April 17, 2023

New Window Details to Replace Existing Cold Rolled Steel Double-Hung Frames and Sashes Quaker T500 Single Hung Aluminum Frame + Sash