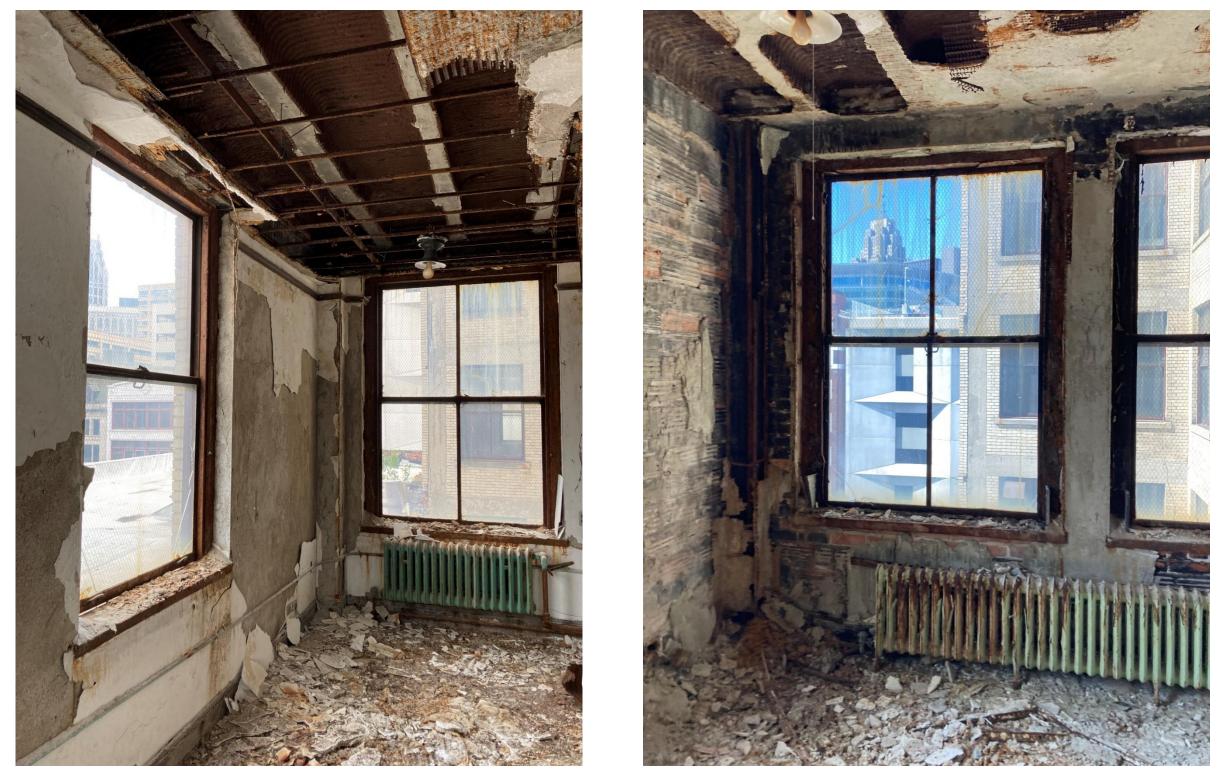

¥

7

₹ 3

1420 Broadway |Detroit, Michigan | 48226 | p 313 965 3399 | f 313 965 3555 | www.thekraemeredge.com

Harvard Square Building – 1346 Broadway April 17, 2023

Typical cold rolled steel double-hung frame and sash, to be replaced

See the attached window survey for typical window conditions

Interior view of typical cold rolled steel double-hung frame and sash, to be replaced

3

See the attached window survey for typical window conditions

Interior view of typical cold rolled steel double-hung frame and sash, to be replaced

≩

**N** 

See the attached window survey for typical window conditions