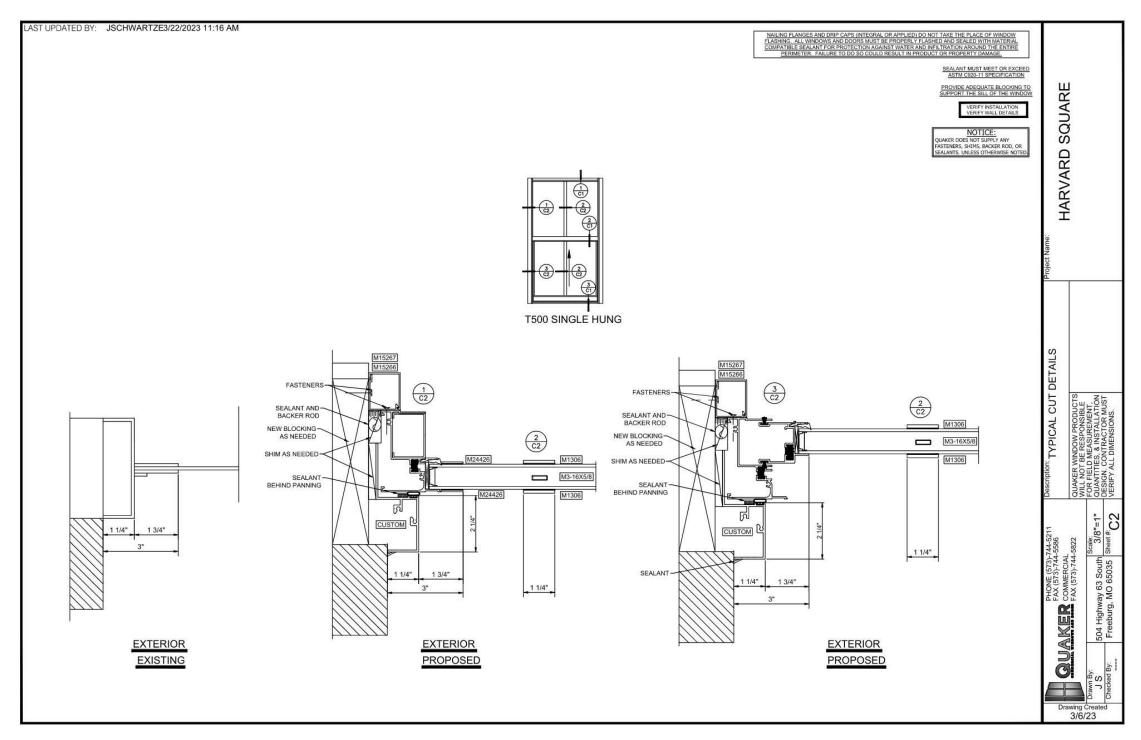

Harvard Square Building – 1346 Broadway April 17, 2023

Proposed Location of Rooftop Mechanical Equipment

7

7

Harvard Square Building – 1346 Broadway April 17, 2023

New Window Details to Replace Existing Cold Rolled Steel Double-Hung Frames and Sashes Quaker T500 Single Hung Aluminum Frame + Sash

₹

3

New Window Details to Replace Existing Cold Rolled Steel Double-Hung Frames and Sashes Quaker T500 Single Hung Aluminum Frame + Sash

7

3

This proposal and any material attached is considered confidential and intended for the recipient only. Any review or use by any other person other than the recipient is unauthorized. This proposal shall not be duplicated, used, or disclosed, in part or in whole, for any other purpose other than to evaluate this proposal, unless authorized by the submitted in writing. © Copyright 2018