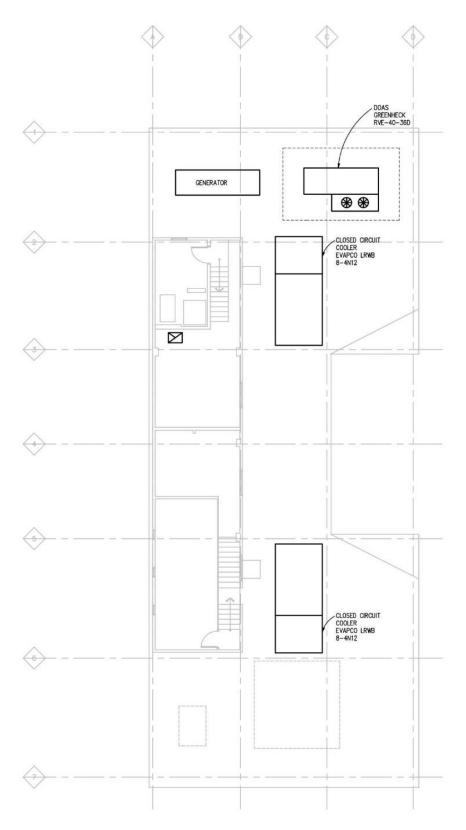

7

3

₹

3

Roof Plan with Location of Rooftop Equipment

₹

3

6 METAL LADDER

## Harvard Square Building – 1346 Broadway April 17, 2023

1

NOTE: NOT ALL NOTES ARE APPLICABLE TO THIS SHEET.

(4) EXIST ROOF OPENING TO BE FILLED - COORDINATE W/ STRUCTURAL

3

Sight Line Study Proposed Location of Rooftop Mechanical Equipment