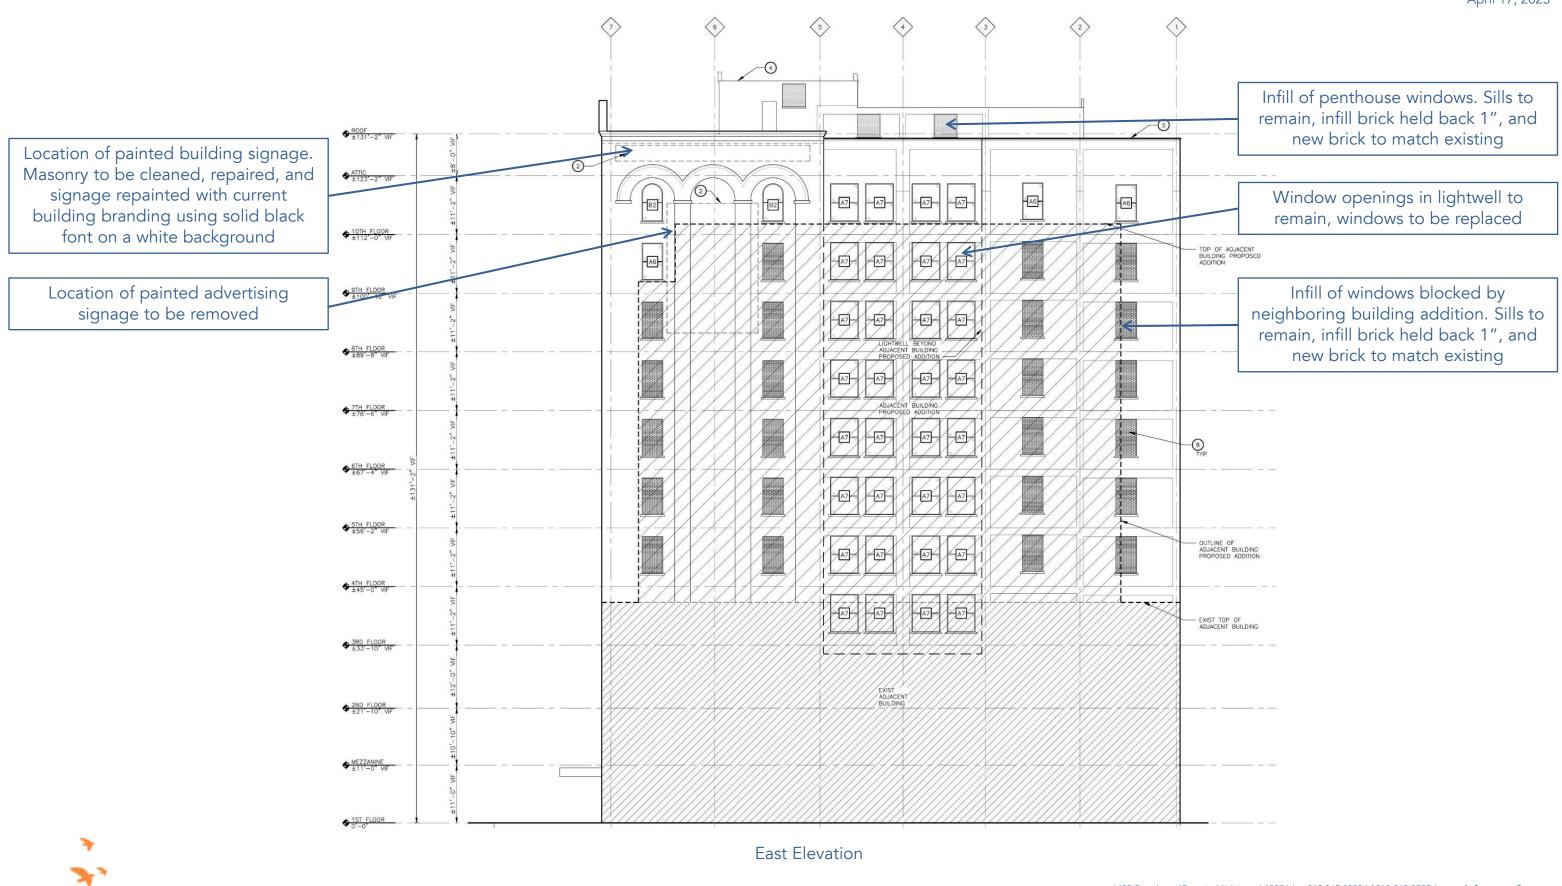

Infill of penthouse windows. Sills to remain, infill brick held back 1", and new brick to match existing

Location of painted building signage. Masonry to be cleaned, repaired, and signage repainted with current building branding using solid black font on a white background

Location of painted advertising signage to be removed

1420 Broadway |Detroit, Michigan | 48226 | p 313 965 3399 | f 313 965 3555 | www.thekraemeredge.com

3

1420 Broadway |Detroit, Michigan | 48226 | p 313 965 3399 | f 313 965 3555 | www.thekraemeredge.com