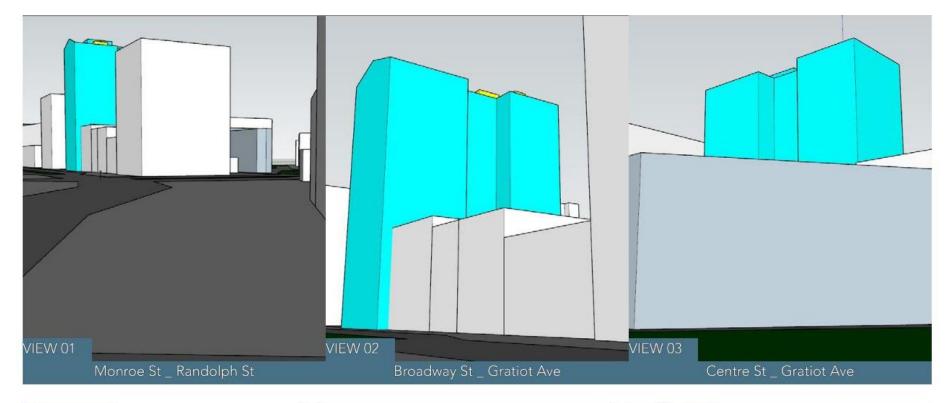

## Harvard Square Building – 1346 Broadway April 17, 2023

1

NOTE: NOT ALL NOTES ARE APPLICABLE TO THIS SHEET.

(4) EXIST ROOF OPENING TO BE FILLED - COORDINATE W/ STRUCTURAL

3

Sight Line Study Proposed Location of Rooftop Mechanical Equipment

Harvard Square Building – 1346 Broadway April 17, 2023

Proposed Location of Rooftop Mechanical Equipment

7

7

Harvard Square Building – 1346 Broadway April 17, 2023

New Window Details to Replace Existing Cold Rolled Steel Double-Hung Frames and Sashes Quaker T500 Single Hung Aluminum Frame + Sash