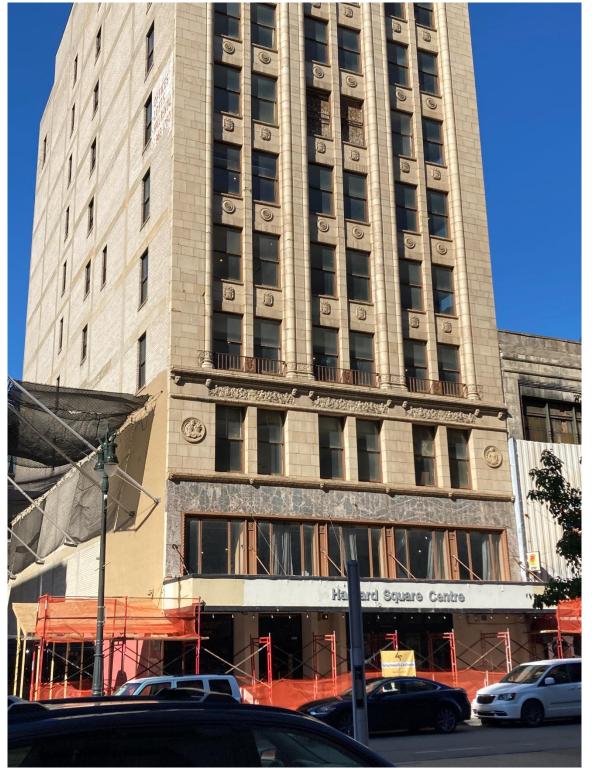

# Harvard Square Building – 1346 Broadway April 17, 2023

Façade, facing Broadway

South and west elevations from Broadway

3

West elevation from parking lot to the west of the building