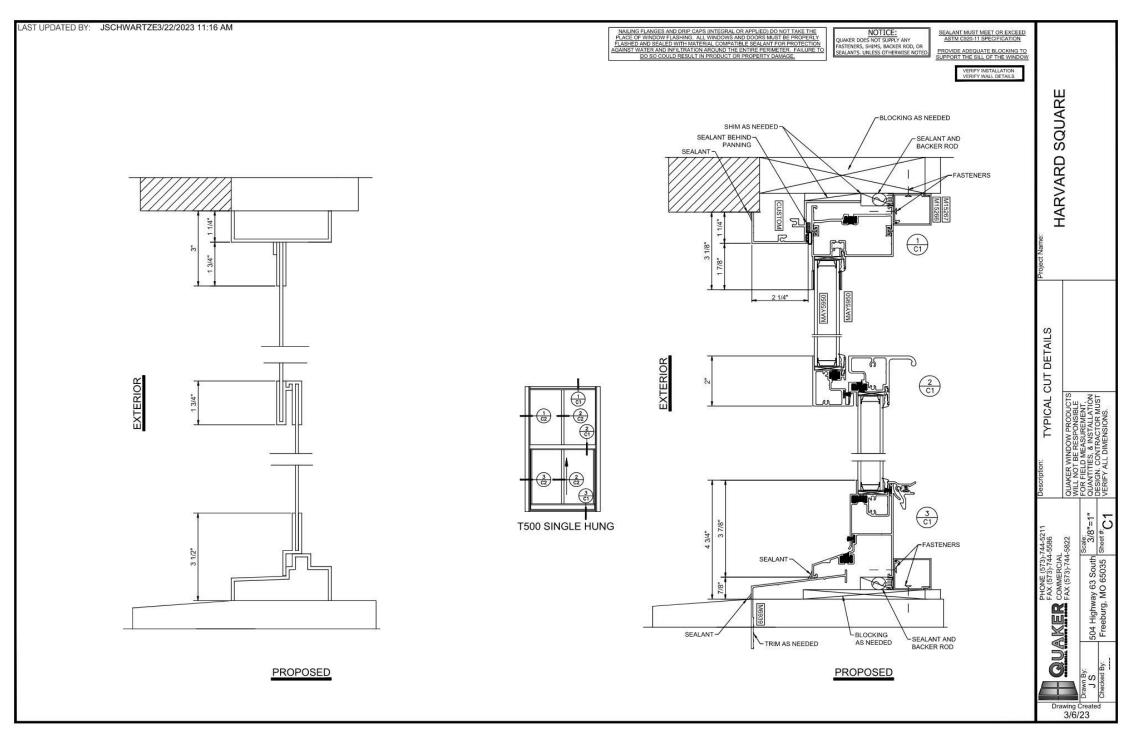

Harvard Square Building – 1346 Broadway April 17, 2023

Proposed Location of Rooftop Mechanical Equipment

7

7

Harvard Square Building – 1346 Broadway April 17, 2023

New Window Details to Replace Existing Cold Rolled Steel Double-Hung Frames and Sashes Quaker T500 Single Hung Aluminum Frame + Sash

₹

3

New Window Details to Replace Existing Cold Rolled Steel Double-Hung Frames and Sashes Quaker T500 Single Hung Aluminum Frame + Sash

7

3

This proposal and any material attached is considered confidential and intended for the recipient only. Any review or use by any other person other than the recipient is unauthorized. This proposal shall not be duplicated, used, or disclosed, in part or in whole, for any other purpose other than to evaluate this proposal, unless authorized by the submitted in writing. © Copyright 2018