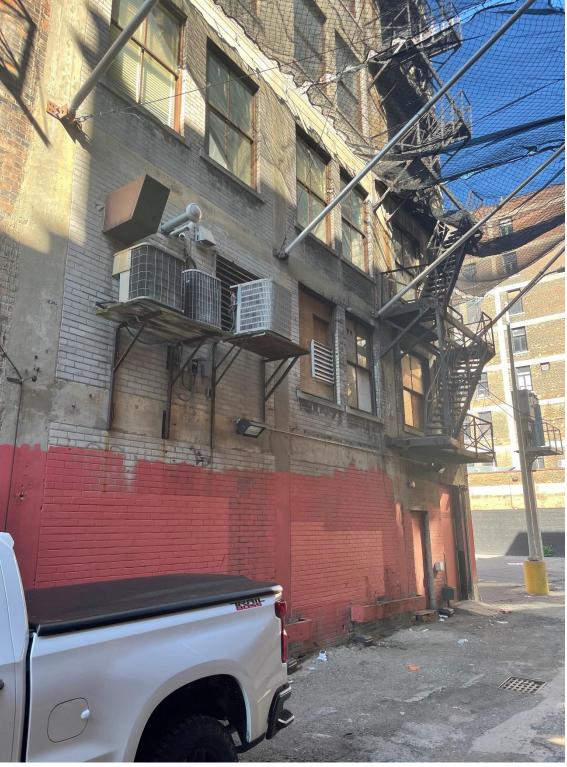

# Harvard Square Building – 1346 Broadway April 17, 2023

North elevation facing alley

3

North elevation facing alley