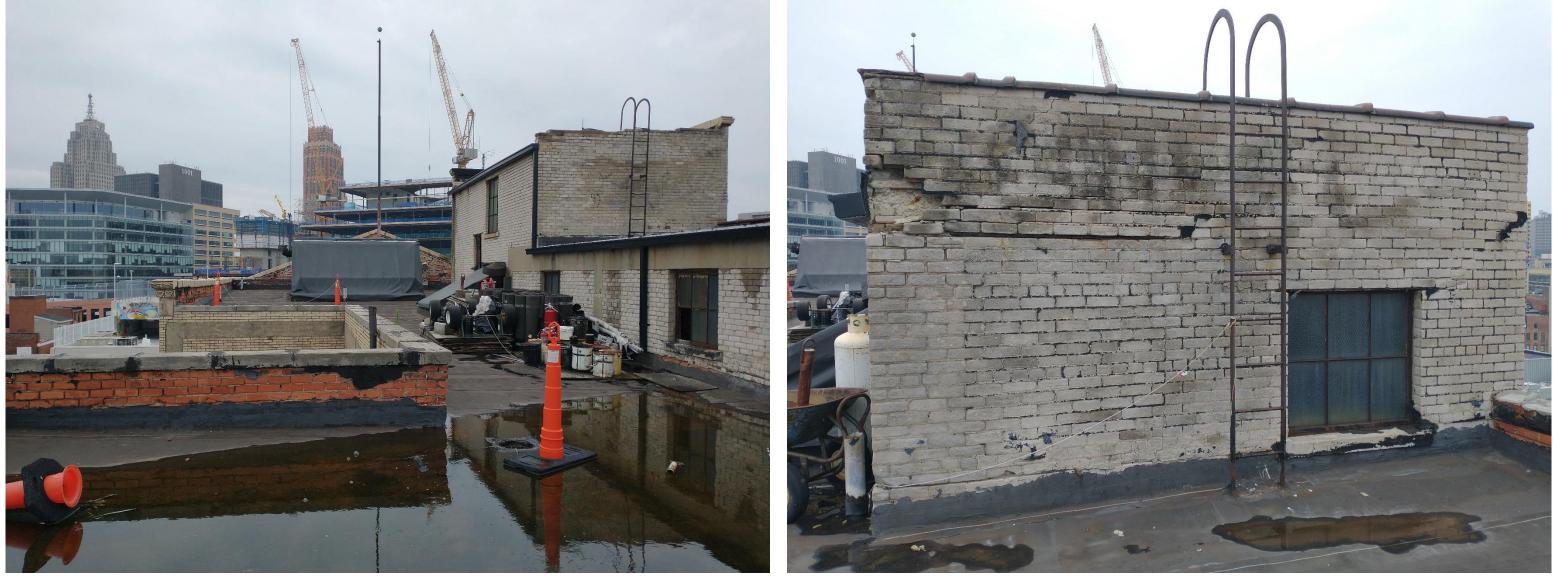

# Harvard Square Building – 1346 Broadway April 17, 2023

North elevation facing alley

3

North elevation facing alley