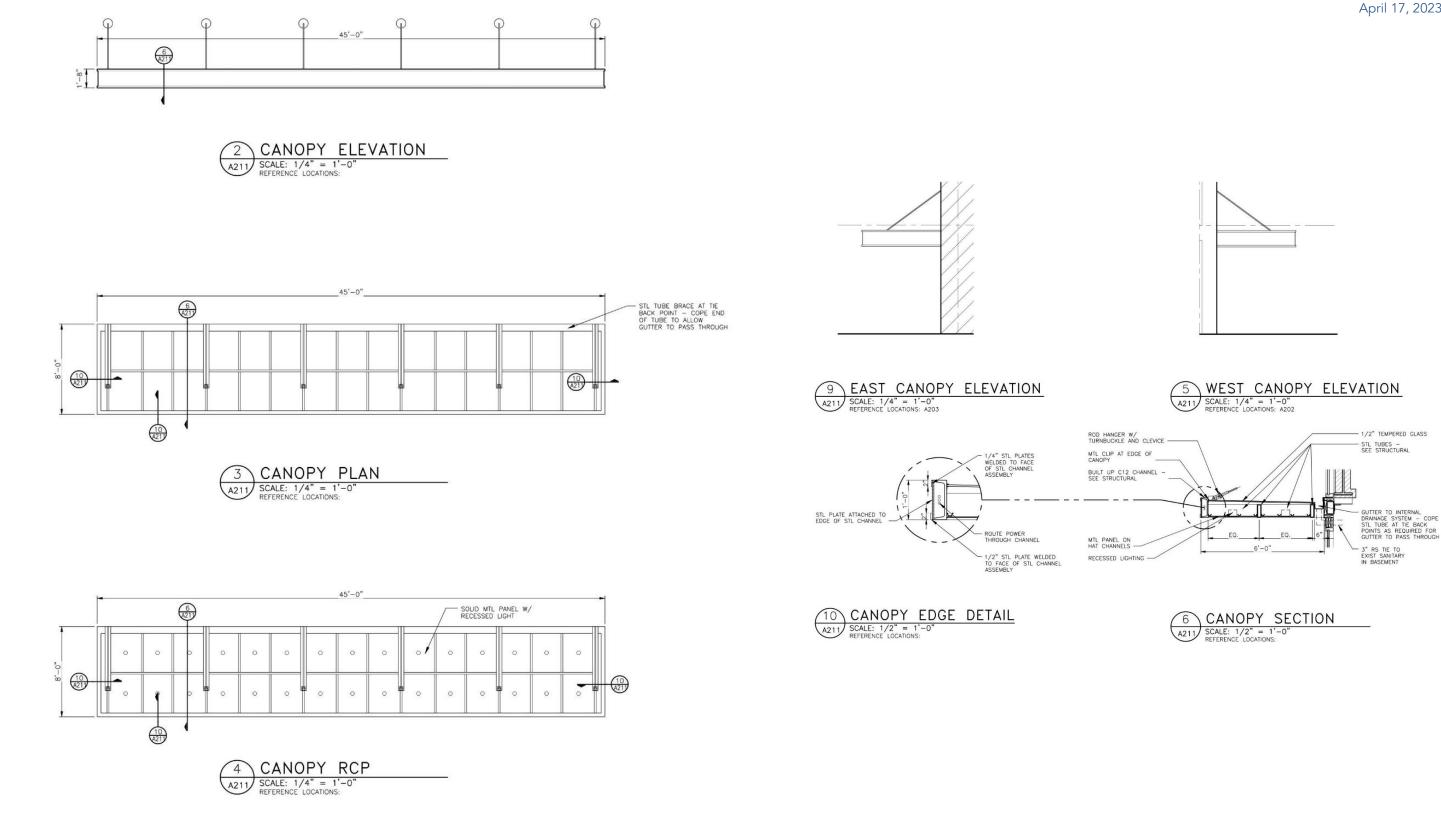

### Harvard Square Building – 1346 Broadway April 17, 2023

New dark bronze storefront system with butt glazed joints as needed

Recessed commercial tenant entrance

New dark bronze glazed door

New Canopy Details