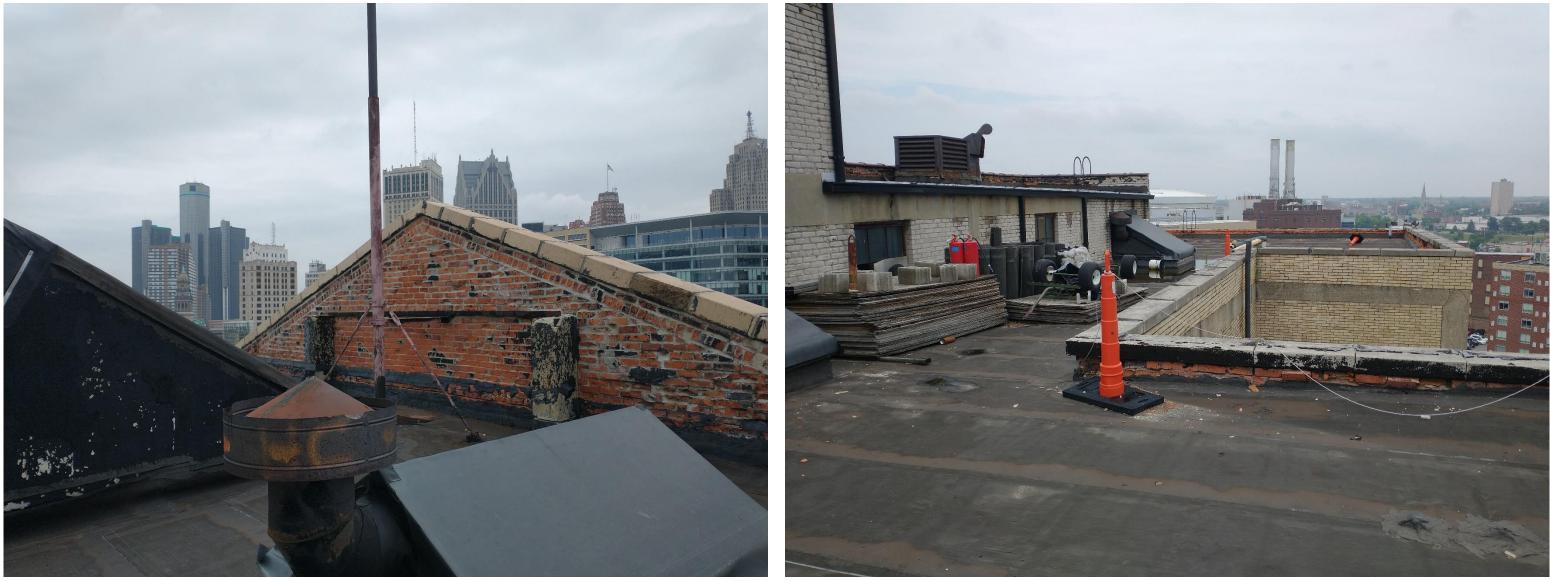

Canopy connection to storefront

Canopy connection to storefront

Masonry parapet above façade, looking south

View of roof and penthouse, looking north

View of roof and penthouse, looking south

View of rear of penthouse, looking south