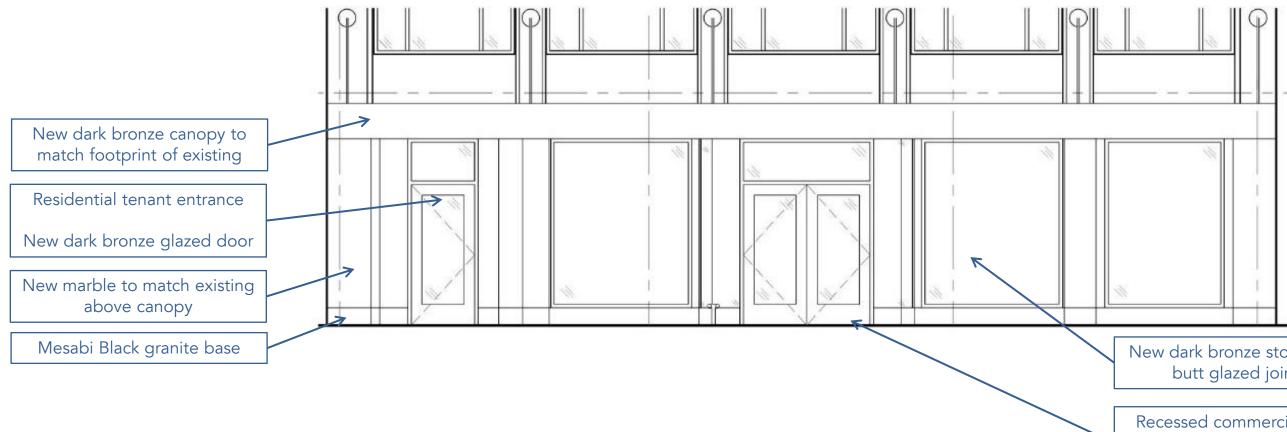

Proposed Storefront Elevation

7

3

### Harvard Square Building – 1346 Broadway April 17, 2023

New dark bronze storefront system with butt glazed joints as needed

Recessed commercial tenant entrance

New dark bronze glazed door

New Canopy Details