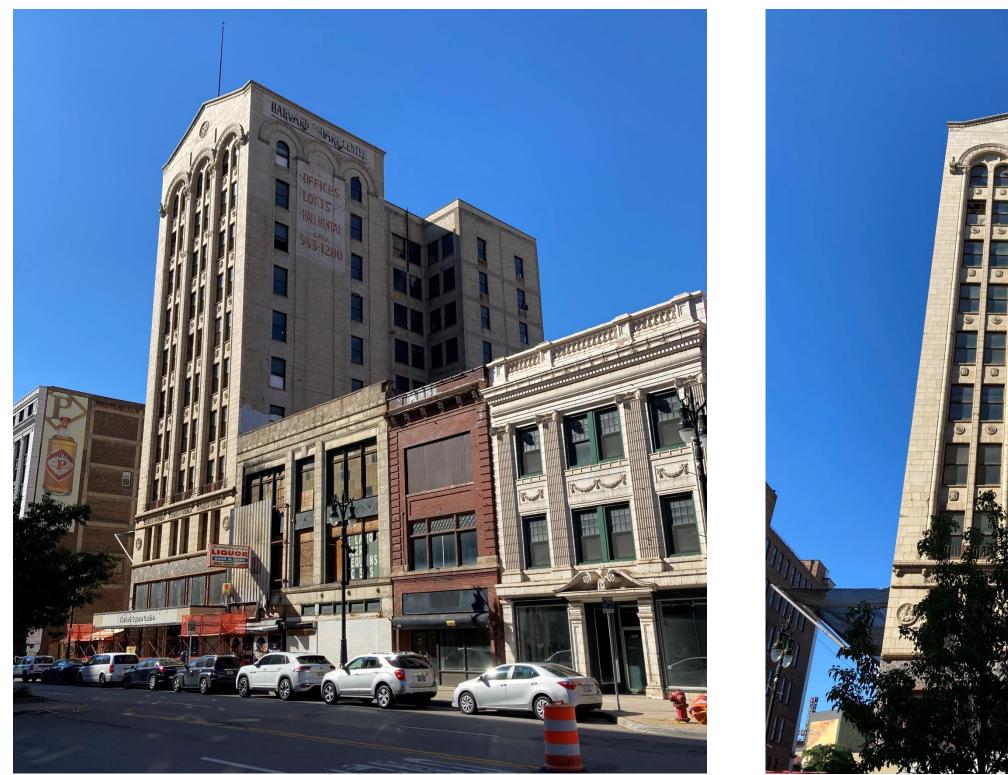

South and east elevations from Broadway

3

# Harvard Square Building – 1346 Broadway April 17, 2023

Façade, facing Broadway

South and west elevations from Broadway

3

West elevation from parking lot to the west of the building