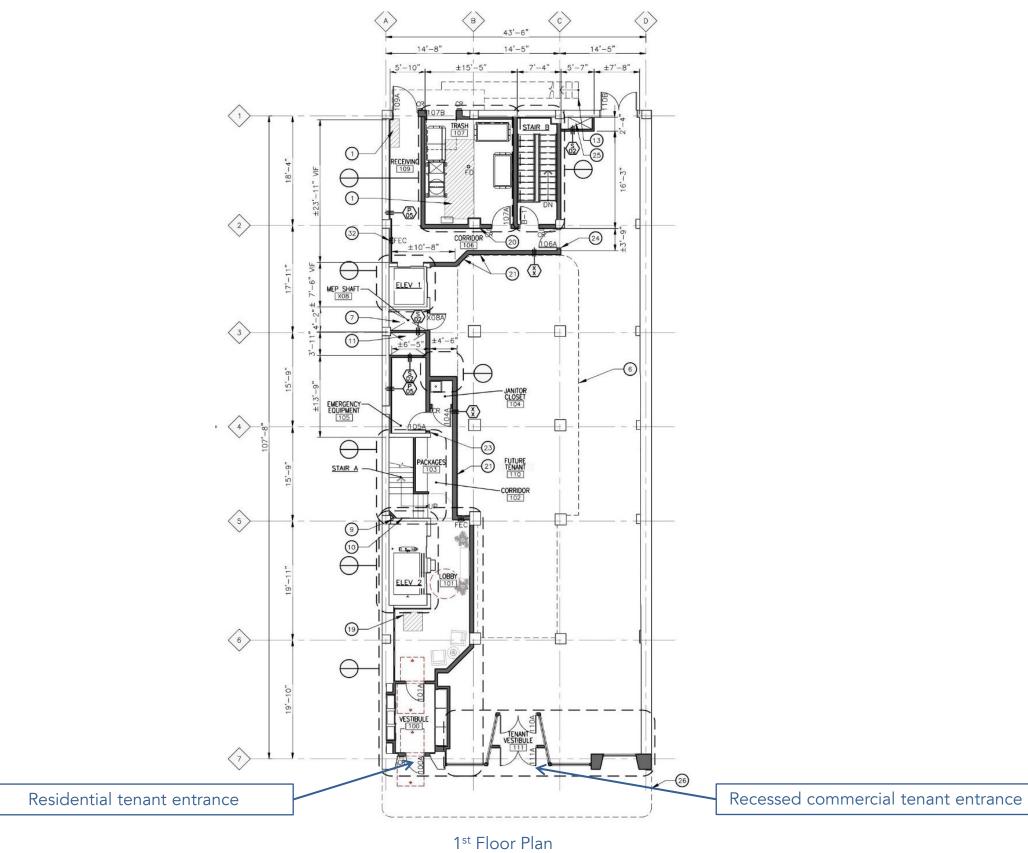

### Harvard Square Building – 1346 Broadway April 17, 2023

New dark bronze storefront system with butt glazed joints as needed

Recessed commercial tenant entrance

New dark bronze glazed door

New Canopy Details