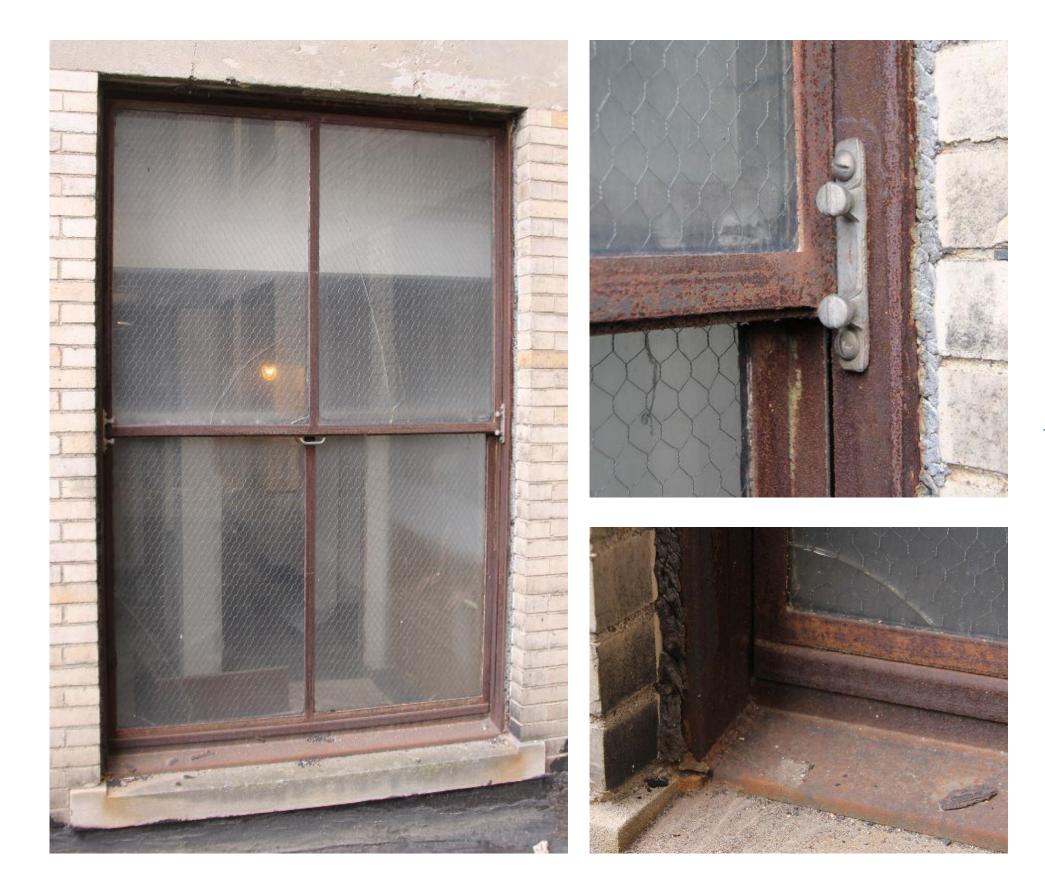

Hot rolled steel casement and fixed frames and sashes with cast iron surround, to be restored

≩

Harvard Square Building – 1346 Broadway April 17, 2023

Hot rolled steel casement and fixed frames and sashes with cast iron surround, to be restored