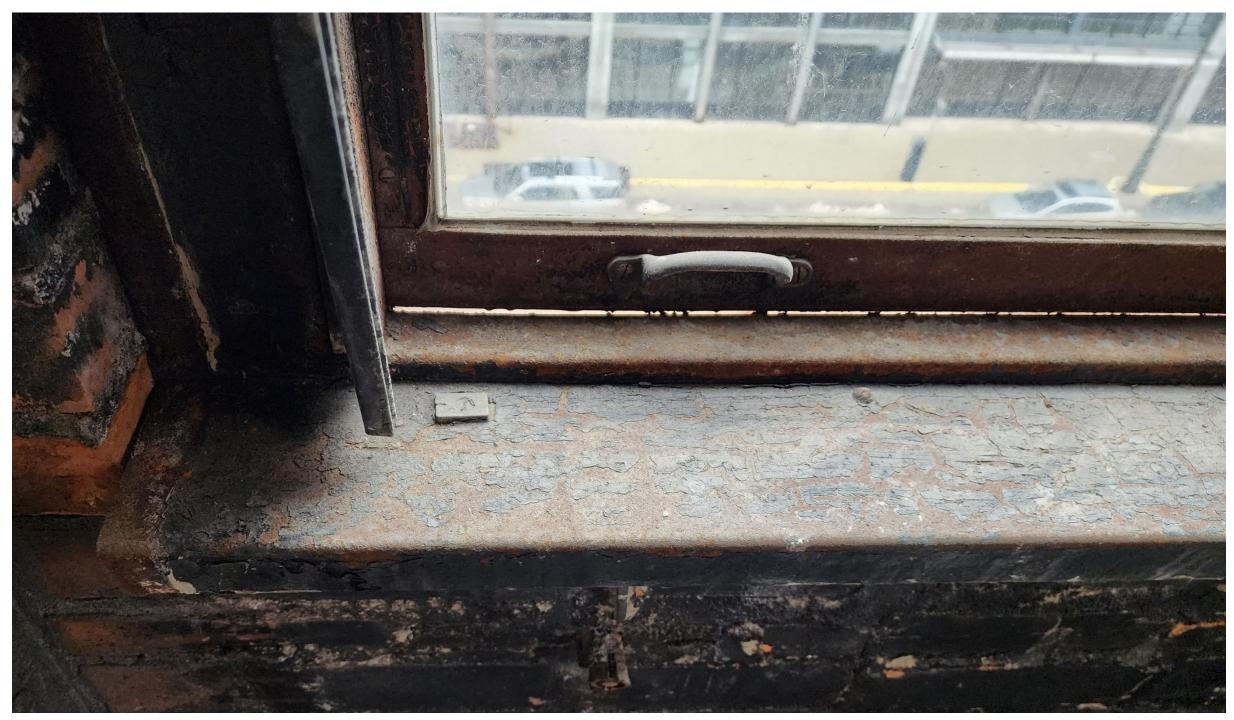

See the attached window survey for typical window conditions

Interior view of typical cold rolled steel double-hung frame and sash, to be replaced

3

See the attached window survey for typical window conditions

Interior view of typical cold rolled steel double-hung frame and sash, to be replaced

≩

**N** 

See the attached window survey for typical window conditions