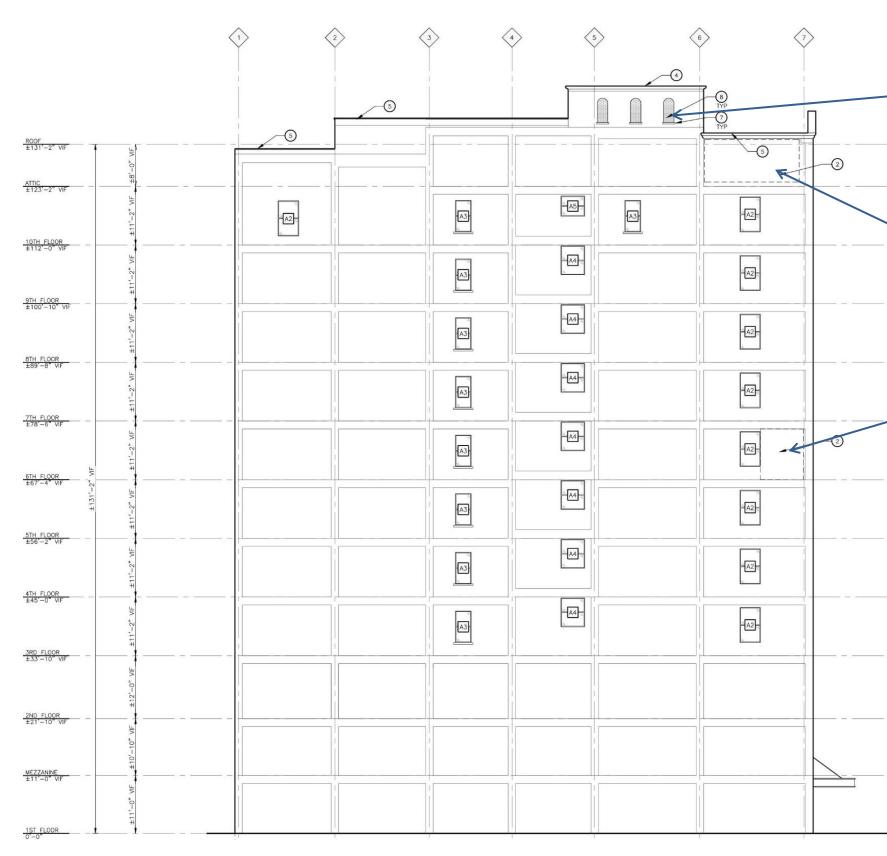

## Harvard Square Building – 1346 Broadway April 17, 2023

West Elevation

1420 Broadway |Detroit, Michigan | 48226 | p 313 965 3399 | f 313 965 3555 | www.thekraemeredge.com

Harvard Square Building – 1346 Broadway April 17, 2023