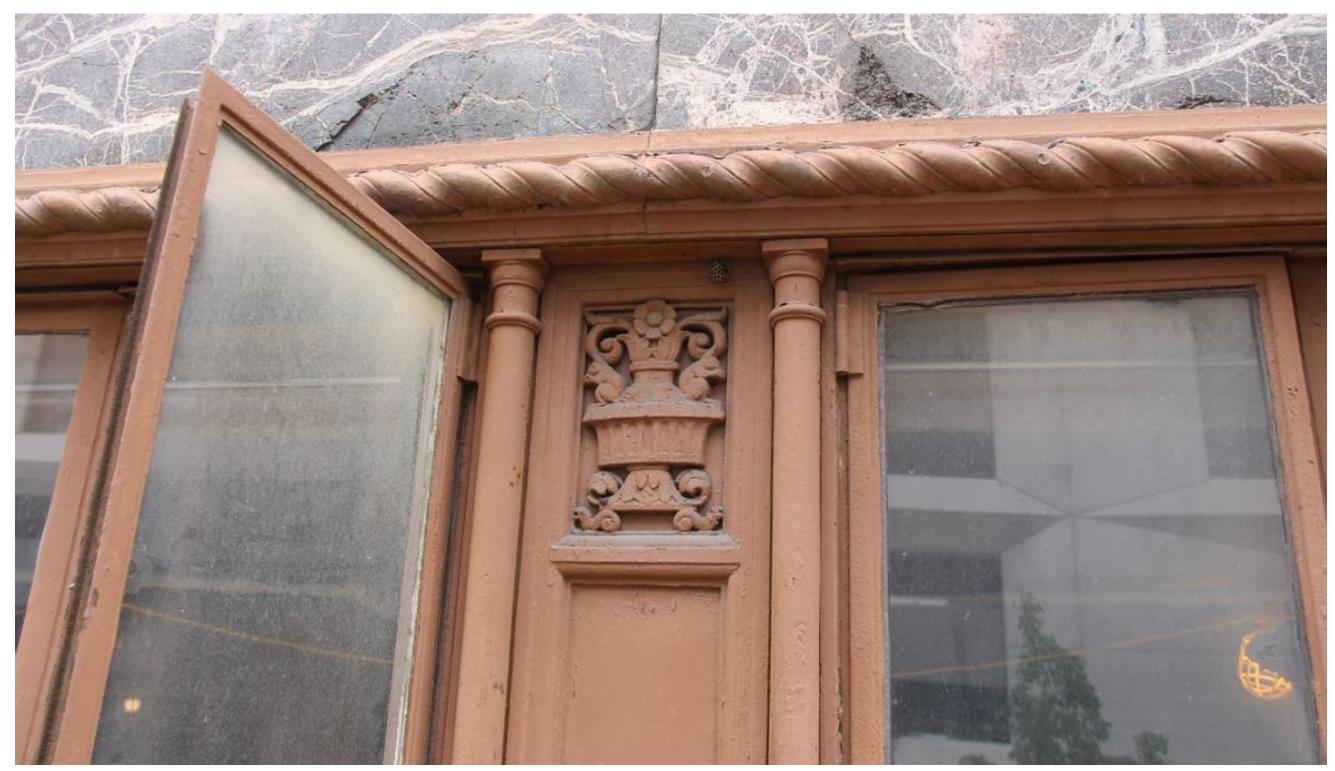

Hot rolled steel casement and fixed frames and sashes with cast iron surround, to be restored

≩

Harvard Square Building – 1346 Broadway April 17, 2023

Hot rolled steel casement and fixed frames and sashes with cast iron surround, to be restored