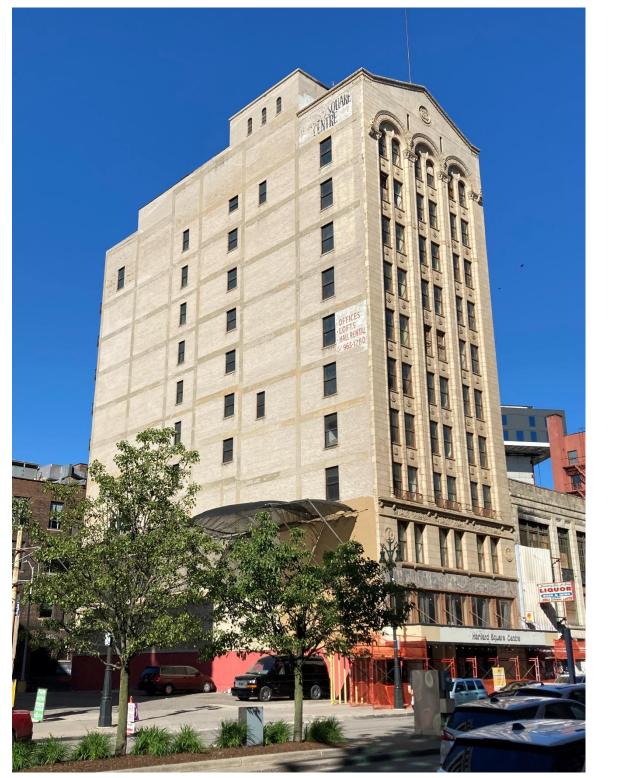

South and east elevations from Broadway

3

# Harvard Square Building – 1346 Broadway April 17, 2023

Façade, facing Broadway

South and west elevations from Broadway

3

West elevation from parking lot to the west of the building