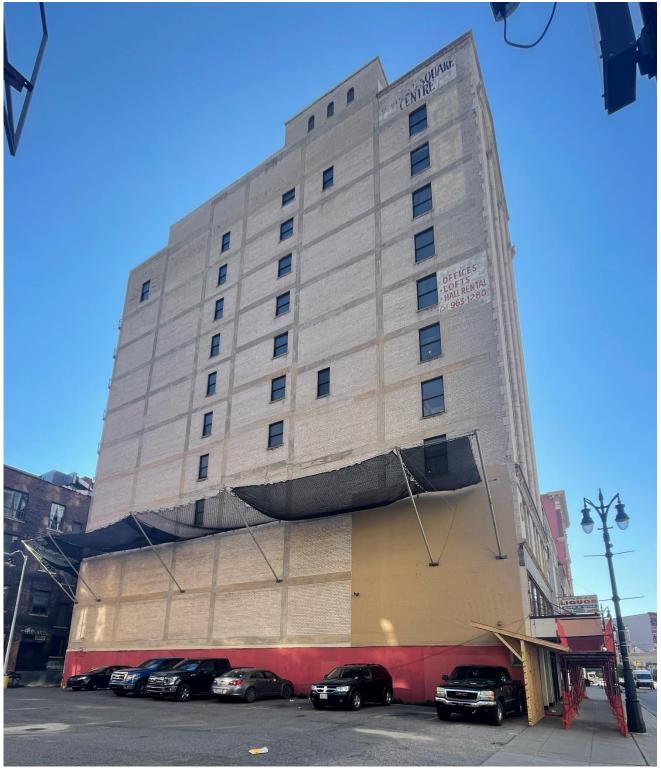

# Harvard Square Building – 1346 Broadway April 17, 2023

Façade, facing Broadway

South and west elevations from Broadway

3

West elevation from parking lot to the west of the building