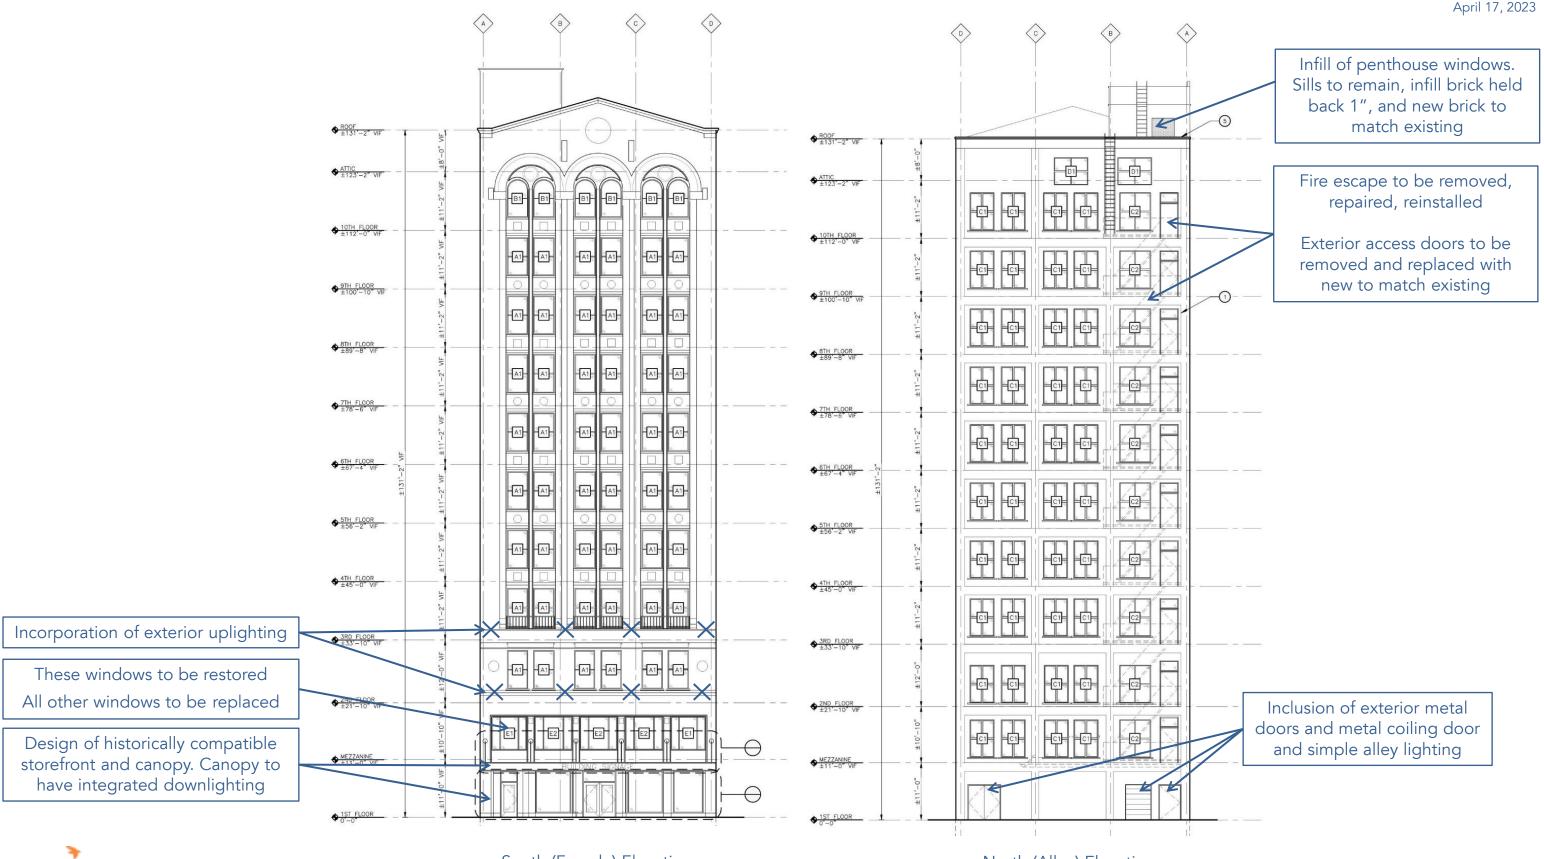

## Harvard Square Building – 1346 Broadway April 17, 2023

West Elevation

1420 Broadway |Detroit, Michigan | 48226 | p 313 965 3399 | f 313 965 3555 | www.thekraemeredge.com

Harvard Square Building – 1346 Broadway April 17, 2023

Infill of penthouse windows. Sills to remain, infill brick held back 1", and new brick to match existing

Location of painted building signage. Masonry to be cleaned, repaired, and signage repainted with current building branding using solid black font on a white background

Location of painted advertising signage to be removed

1420 Broadway |Detroit, Michigan | 48226 | p 313 965 3399 | f 313 965 3555 | www.thekraemeredge.com

3

1420 Broadway |Detroit, Michigan | 48226 | p 313 965 3399 | f 313 965 3555 | www.thekraemeredge.com