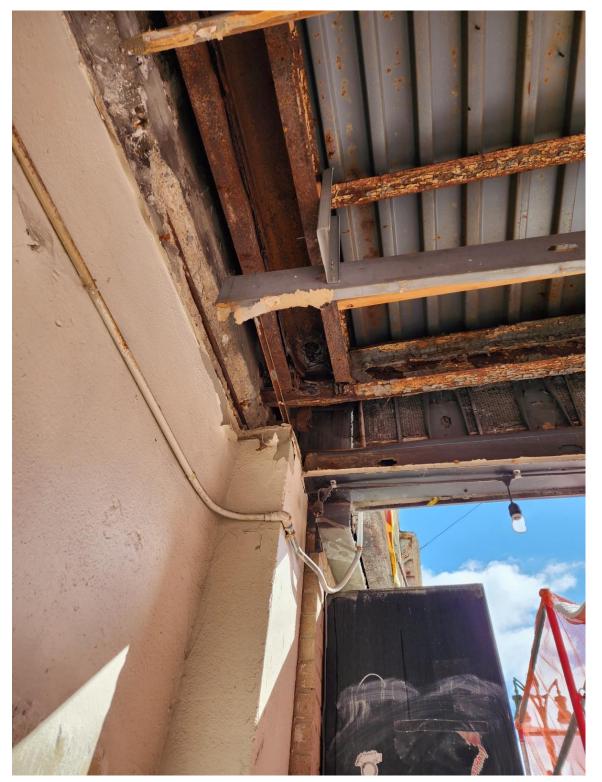

Canopy connection to storefront

Canopy connection to storefront

Masonry parapet above façade, looking south

View of roof and penthouse, looking north

View of roof and penthouse, looking south

View of rear of penthouse, looking south