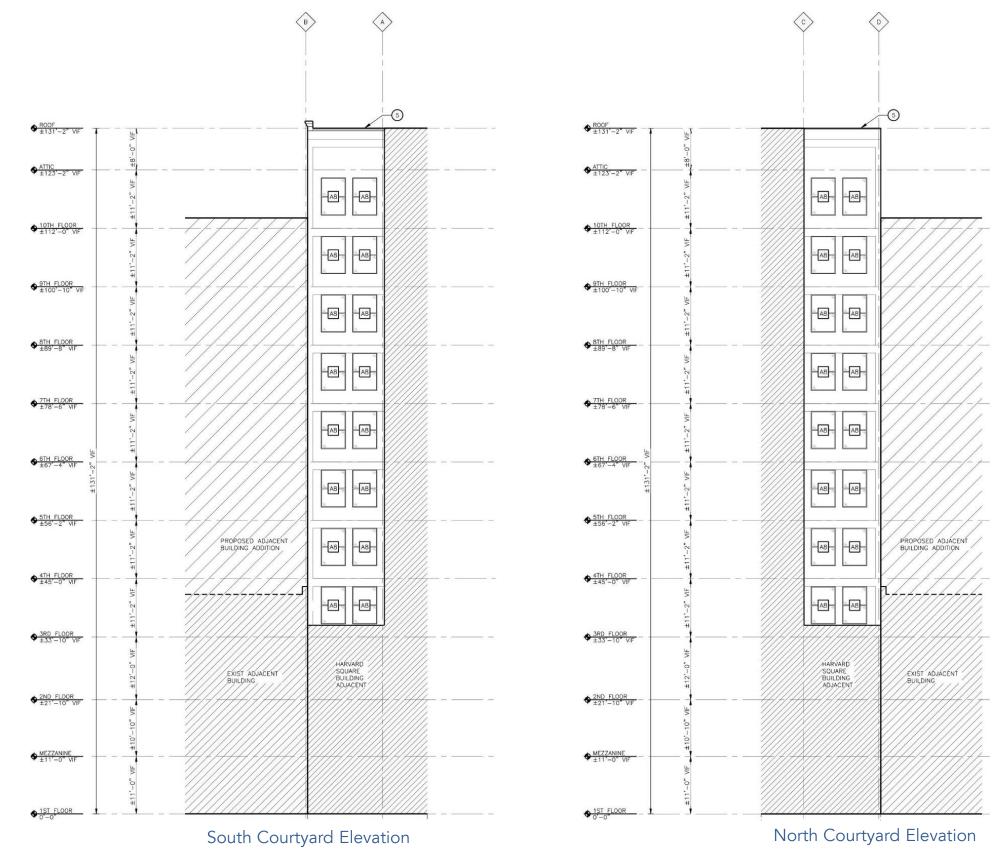

# Harvard Square Building – 1346 Broadway April 17, 2023

North elevation facing alley

3

North elevation facing alley