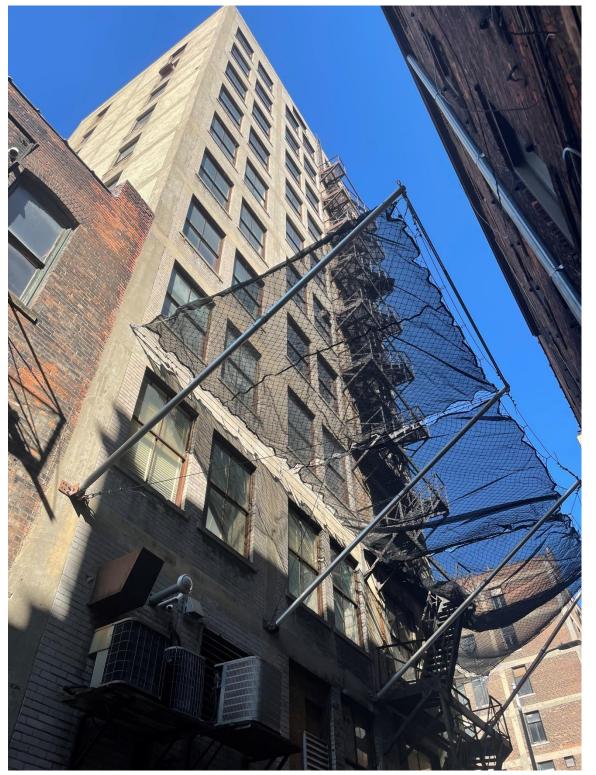

# Harvard Square Building – 1346 Broadway April 17, 2023

North elevation facing alley

3

North elevation facing alley