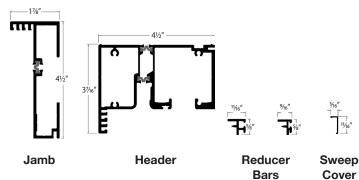

Euro Vista Fold<sup>™</sup> applications are Florida Product Approved.





#### PANEL MINIMUM / MAXIMUM

Max Panel Height: 168" Max Panel Width: 52" Overall Frame: 213 FT<sup>2</sup>

| Min Panel Height: | 32"     |
|-------------------|---------|
| Min Panel Width:  | 18"     |
| Max Panel Weight: | 350 lbs |

### **OVERVIEW DIAGRAM**



Interior View

## CONFIGURATIONS



**NOTE:** These configurations are just a few examples of the numerous possibilities for Euro Vista Fold<sup>™</sup> layout options. For installations in Florida, see the Florida Product Approval.

For even panel configurations (ex: 4R, 6L, 2L 4R) there is no exterior access. Exterior access is provided by request.







3L4R

3L4R



Recommended maximum degree on radius is 12 degree

#### **EXTRUSION PROFILES**







# euro-wall®

PULL HARDWARE

## HANDLES



### HINGES