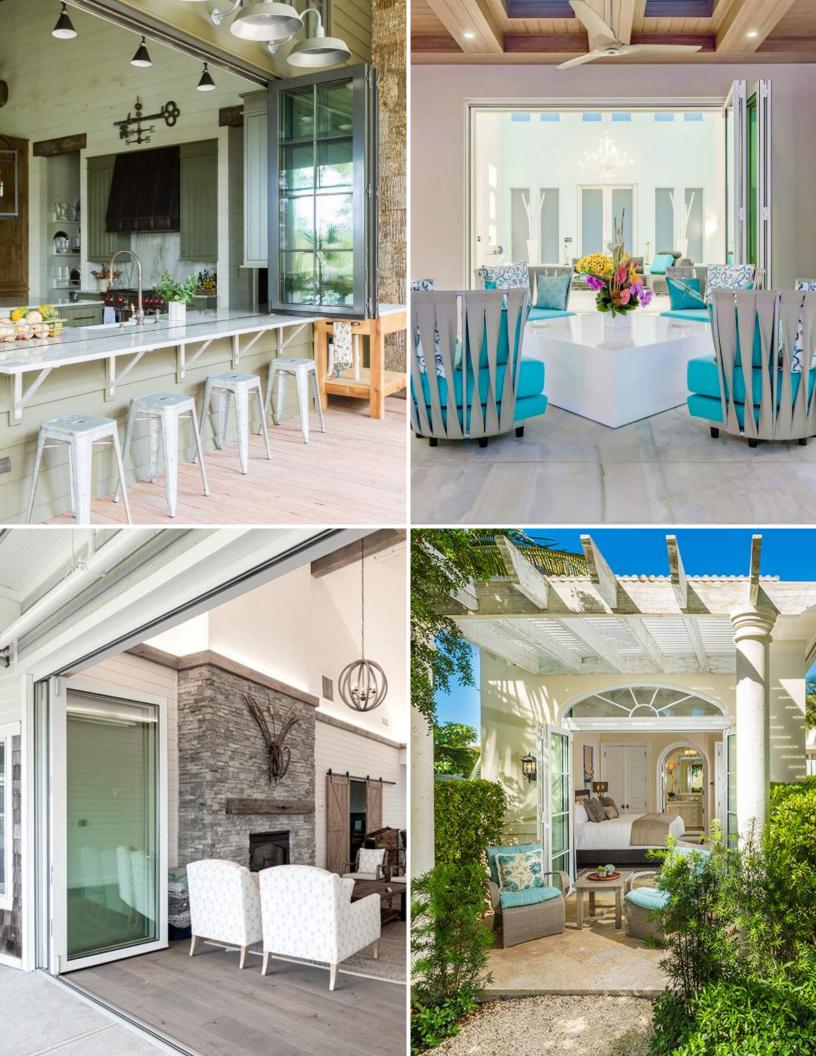

The thermally broken Euro Vista Fold<sup>™</sup> aluminum door system provides unobstructed views and seamless transitions to the outside. Euro-Wall thermally broken folding doors systems can span heights up to 168", widths up to 52", can be configured as a radius or postless corner systems and can span any opening width with an unlimited number of sequential panels. Euro Vista Fold<sup>™</sup> applications are Florida Product Approved.

## CONFIGURATIONS

**NOTE:** These configurations are just a few examples of the numerous possibilities for Euro Vista Fold<sup>™</sup> layout options. For installations in Florida, see the Florida Product Approval.