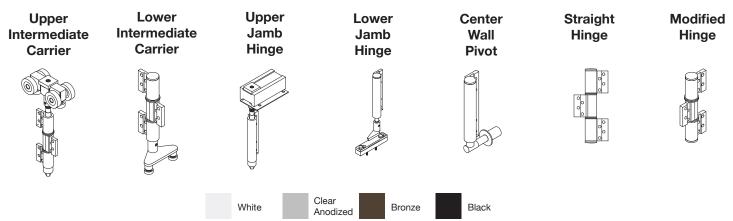

uct Approved.





#### PANEL MINIMUM / MAXIMUM

Max Panel Height: 168" Max Panel Width: 52" Overall Frame: 213 FT<sup>2</sup>

| Min Panel Height: | 32"     |
|-------------------|---------|
| Min Panel Width:  | 18"     |
| Max Panel Weight: | 350 lbs |

### **OVERVIEW DIAGRAM**



Interior View

## CONFIGURATIONS



**NOTE:** These configurations are just a few examples of the numerous possibilities for Euro Vista Fold<sup>™</sup> layout options. For installations in Florida, see the Florida Product Approval.

For even panel configurations (ex: 4R, 6L, 2L 4R) there is no exterior access. Exterior access is provided by request.







3L4R

3L4R



Recommended maximum degree on radius is 12 degree

#### **EXTRUSION PROFILES**







# euro-wall®

PULL HARDWARE

## HANDLES



### HINGES