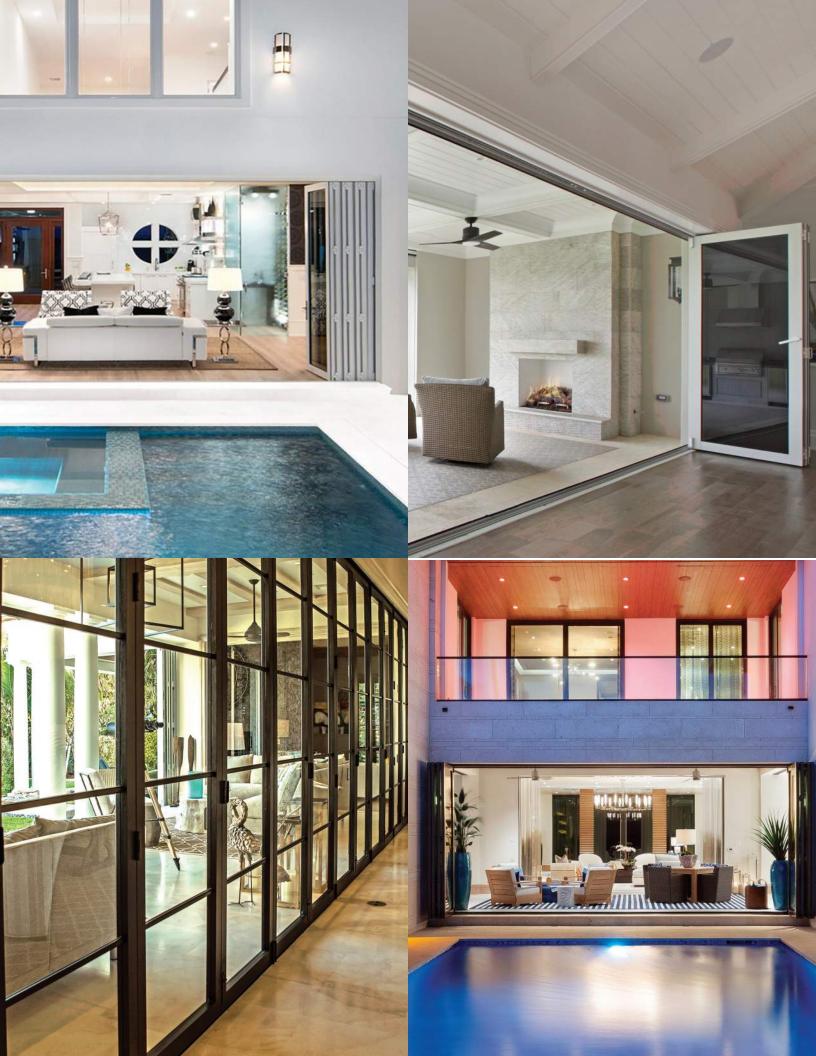

The thermally broken Euro Vista Fold<sup>™</sup> aluminum door system provides unobstructed views and seamless transitions to the outside. Euro-Wall thermally broken folding doors systems can span heights up to 168", widths up to 52", can be configured as a radius or postless corner systems and can span any opening width with an unlimited number of sequential panels. Euro Vista Fold<sup>™</sup> applications are Florida Product Approved.

## CONFIGURATIONS

**NOTE:** These configurations are just a few examples of the numerous possibilities for Euro Vista Fold<sup>™</sup> layout options. For installations in Florida, see the Florida Product Approval.