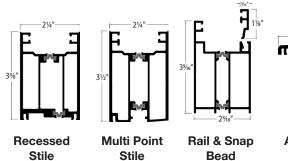

ls. Euro Vista Fold<sup>™</sup> applications are Florida Product Approved.





#### PANEL MINIMUM / MAXIMUM

Max Panel Height: 168" Max Panel Width: 52" Overall Frame: 213 FT<sup>2</sup>

| Min Panel Height: | 32"     |
|-------------------|---------|
| Min Panel Width:  | 18"     |
| Max Panel Weight: | 350 lbs |

### **OVERVIEW DIAGRAM**



Interior View

## CONFIGURATIONS



**NOTE:** These configurations are just a few examples of the numerous possibilities for Euro Vista Fold<sup>™</sup> layout options. For installations in Florida, see the Florida Product Approval.

For even panel configurations (ex: 4R, 6L, 2L 4R) there is no exterior access. Exterior access is provided by request.







3L4R

3L4R



Recommended maximum degree on radius is 12 degree

#### **EXTRUSION PROFILES**







# euro-wall®

PULL HARDWARE

## HANDLES



### HINGES