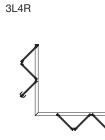

For even panel configurations (ex: 4R, 6L, 2L 4R) there is no exterior access. Exterior access is provided by request.

3L4R

3L4R

Recommended maximum degree on radius is 12 degree