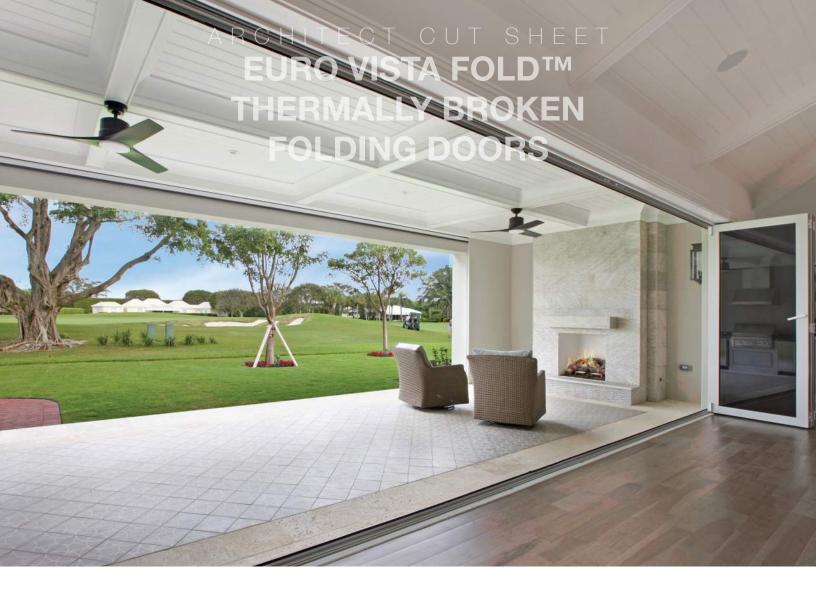

The thermally broken Euro Vista Fold<sup>™</sup> aluminum door system provides unobstructed views and seamless transitions to the outside. Euro-Wall thermally broken folding doors systems can span heights up to 168", widths up to 52", can be configured as a radius or postless corner systems and can span any opening width with an unlimited number of sequential panels. Euro Vista Fold<sup>™</sup> applications are Florida Product Approved.