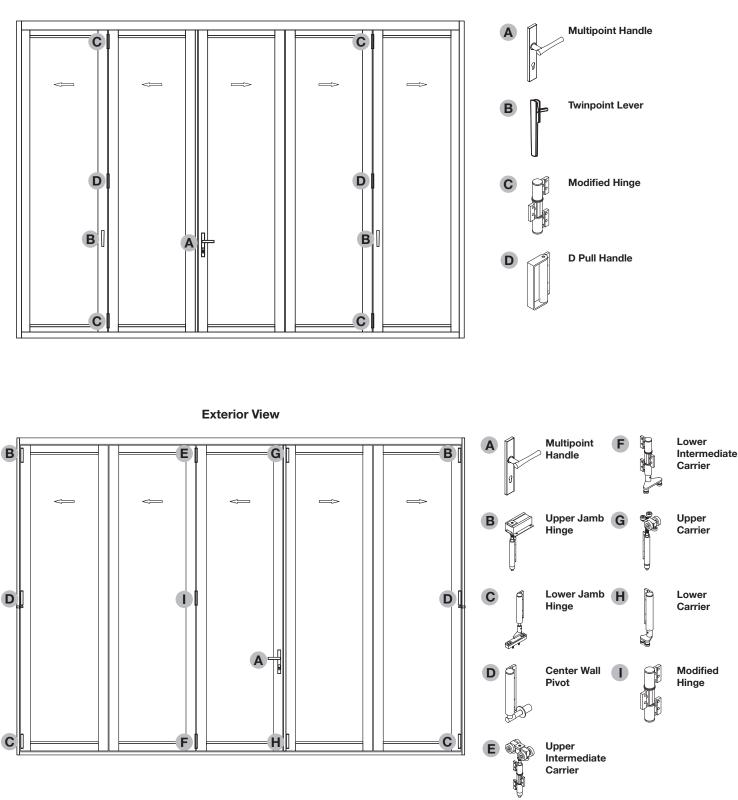

### **OVERVIEW DIAGRAM**

Interior View

# euro-wall®

PULL HARDWARE

## HANDLES

### HINGES