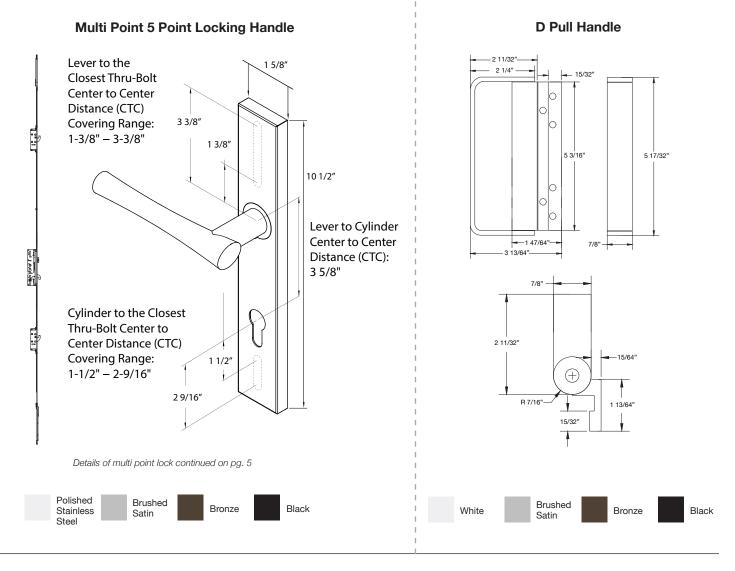

e Florida Product Approved.





#### PANEL MINIMUM / MAXIMUM

Max Panel Height: 168" Max Panel Width: 52" Overall Frame: 213 FT<sup>2</sup>

| Min Panel Height: | 32"     |
|-------------------|---------|
| Min Panel Width:  | 18"     |
| Max Panel Weight: | 350 lbs |

### **OVERVIEW DIAGRAM**



Interior View

## CONFIGURATIONS



**NOTE:** These configurations are just a few examples of the numerous possibilities for Euro Vista Fold<sup>™</sup> layout options. For installations in Florida, see the Florida Product Approval.

For even panel configurations (ex: 4R, 6L, 2L 4R) there is no exterior access. Exterior access is provided by request.







3L4R

3L4R



Recommended maximum degree on radius is 12 degree

#### **EXTRUSION PROFILES**







# euro-wall®

PULL HARDWARE

## HANDLES



### HINGES