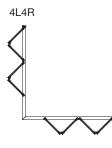

For even panel configurations (ex: 4R, 6L, 2L 4R) there is no exterior access. Exterior access is provided by request.

3L4R

3L4R

Recommended maximum degree on radius is 12 degree