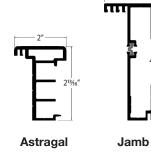

. Euro Vista Fold<sup>™</sup> applications are Florida Product Approved.





#### PANEL MINIMUM / MAXIMUM

Max Panel Height: 168" Max Panel Width: 52" Overall Frame: 213 FT<sup>2</sup>

| Min Panel Height: | 32"     |
|-------------------|---------|
| Min Panel Width:  | 18"     |
| Max Panel Weight: | 350 lbs |

### **OVERVIEW DIAGRAM**



Interior View

## CONFIGURATIONS



**NOTE:** These configurations are just a few examples of the numerous possibilities for Euro Vista Fold<sup>™</sup> layout options. For installations in Florida, see the Florida Product Approval.

For even panel configurations (ex: 4R, 6L, 2L 4R) there is no exterior access. Exterior access is provided by request.







3L4R

3L4R



Recommended maximum degree on radius is 12 degree

#### **EXTRUSION PROFILES**







# euro-wall®

PULL HARDWARE

## HANDLES



### HINGES