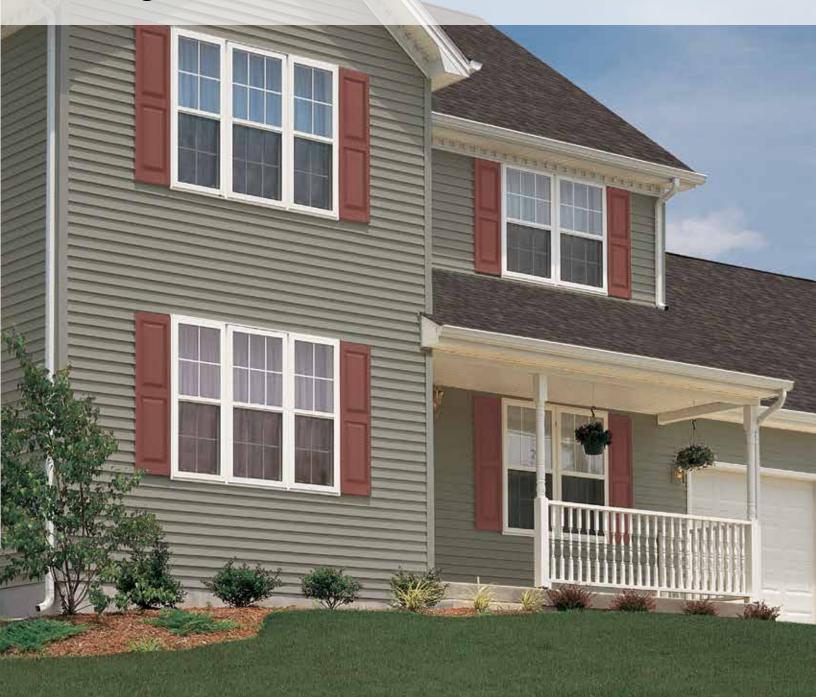

### Choose great looks that last.

3 styles. 15 colors. Encore™ clapboard and dutchlap siding, with its attractive woodgrain texture, has features that allow for precise installation on your home. Designed to stay beautiful with very little effort, Encore features fade-resistant colors, is very durable and offers exceptional value.

## 3 Styles. Great features.

Encore consists of traditional styles with European roots: Clapboard and Dutchlap. The Clapboard style is the most traditional and found in all parts of the United States. The Dutchlap style provides strong shadow lines and is highly popular in the Mid-Atlantic region.