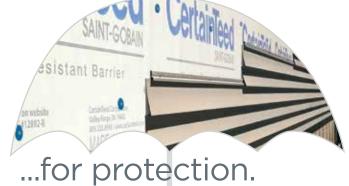

When installed with Encore siding, CertaWrap™ Weather Resistant Barrier is the added layer of

protection against air and moisture damage.