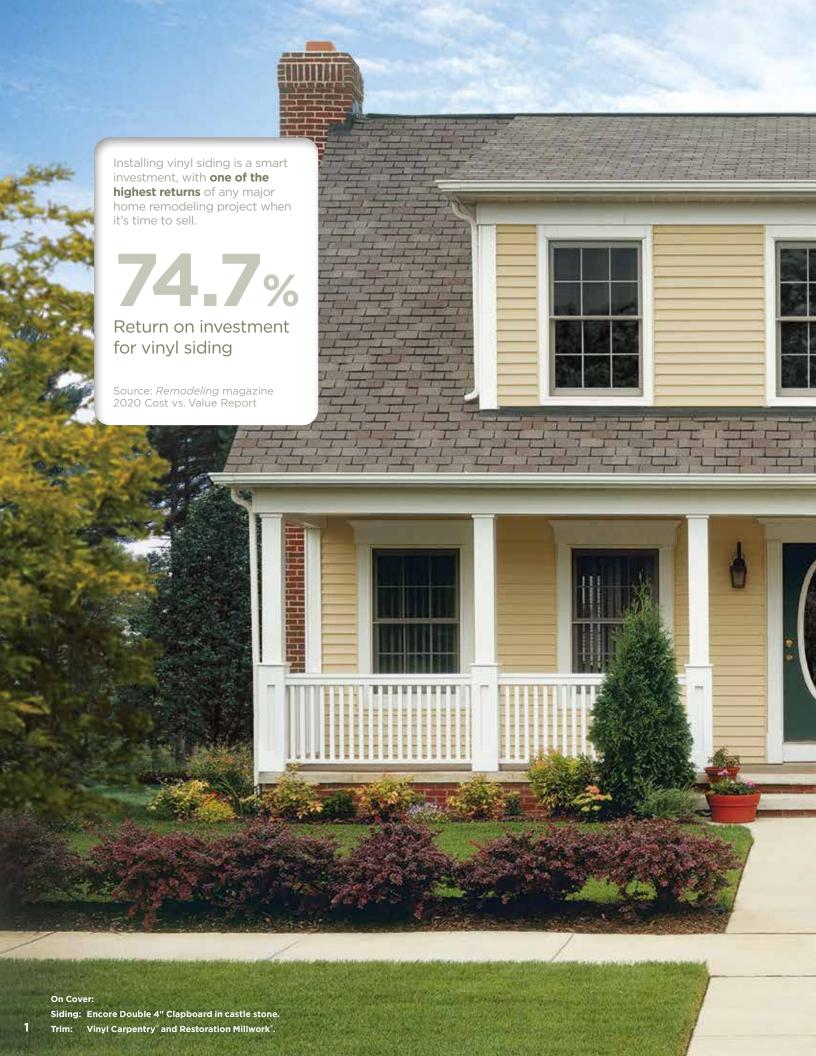

Siding: Encore Double 5" Clapboard in desert tan. Trim: Vinyl Carpentry and Restoration Millwork.