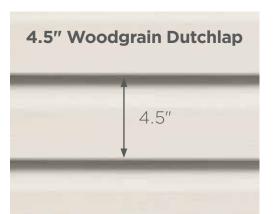

## 3 Styles. Great features.

Encore consists of traditional styles with European roots: Clapboard and Dutchlap. The Clapboard style is the most traditional and found in all parts of the United States. The Dutchlap style provides strong shadow lines and is highly popular in the Mid-Atlantic region.