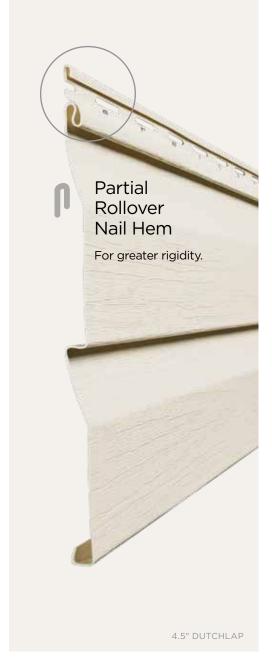

When installed with Encore siding, CertaWrap™ Weather Resistant Barrier is the added layer of

protection against air and moisture damage.