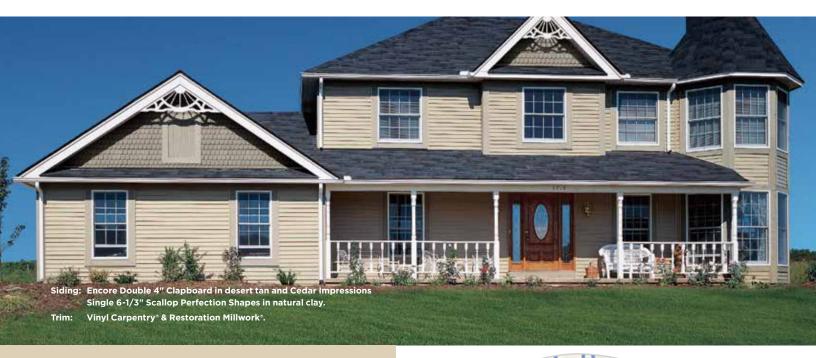

Siding: Encore Double 5" Clapboard in desert tan. Trim: Vinyl Carpentry and Restoration Millwork.