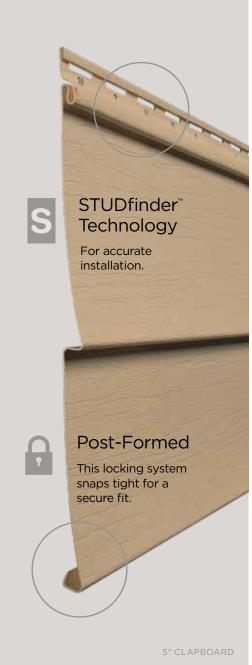

### ...for safety.

STUDfinder™ is an installation system with letters on the Encore panel nail hem to ensure proper nailing to wood studs, to protect you from unwanted dangers such as damaged pipes or wires, or exposed nails.