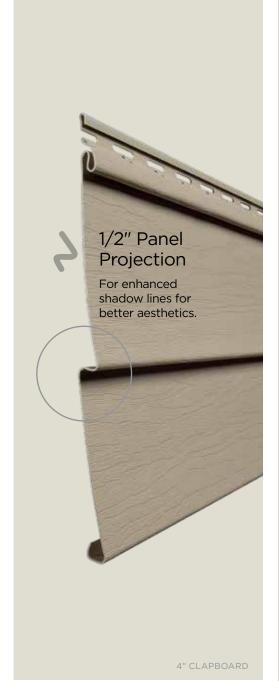

## 3 Styles. Great features.

Encore consists of traditional styles with European roots: Clapboard and Dutchlap. The Clapboard style is the most traditional and found in all parts of the United States. The Dutchlap style provides strong shadow lines and is highly popular in the Mid-Atlantic region.