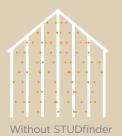

### ...for safety.

STUDfinder™ is an installation system with letters on the Encore panel nail hem to ensure proper nailing to wood studs, to protect you from unwanted dangers such as damaged pipes or wires, or exposed nails.