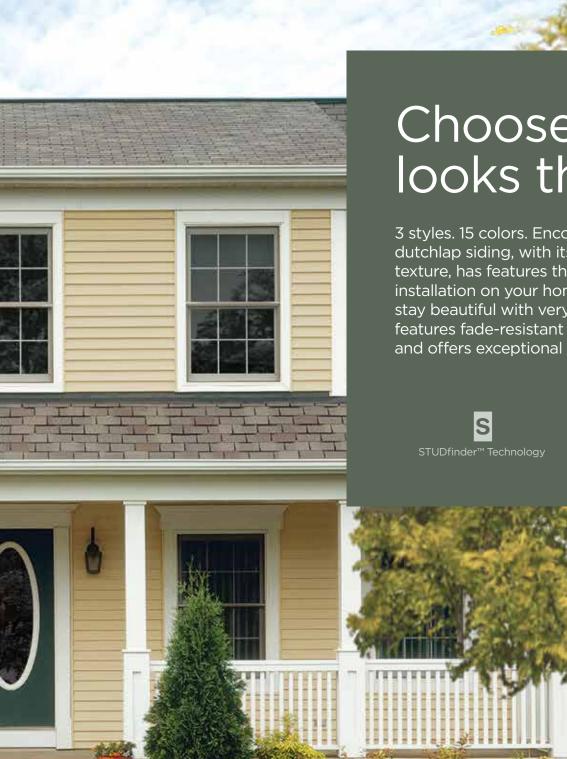

### Choose great looks that last.

3 styles. 15 colors. Encore™ clapboard and dutchlap siding, with its attractive woodgrain texture, has features that allow for precise installation on your home. Designed to stay beautiful with very little effort, Encore features fade-resistant colors, is very durable and offers exceptional value.