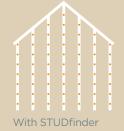

### ...for safety.

STUDfinder™ is an installation system with letters on the Encore panel nail hem to ensure proper nailing to wood studs, to protect you from unwanted dangers such as damaged pipes or wires, or exposed nails.