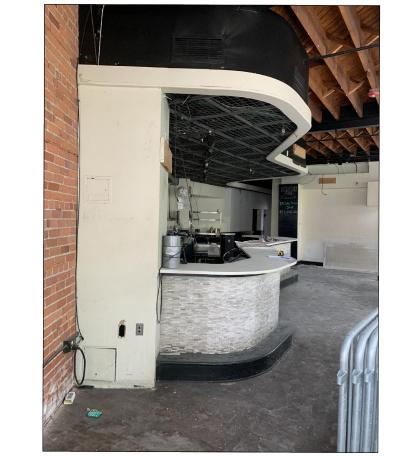

VIEW LOOKING NORTH

VIEW LOOKING NORTH

VIEW LOOKING SOUTHWEST PROPOSED BUMP OUT PATIOS

VIEW LOOKING SOUTHWEST

INTERIOR VIEW OF DINING ROOM

INTERIOR VIEW OF BAR

INTERIOR VIEW OF BAR ROOM

INTERIOR VIEW OF DINING

INTERIOR VIEW OF KITCHEN BAR

INTERIOR VIEW OF DINING ROOM

INTERIOR VIEW OF DINING ROOM

INTERIOR VIEW OF BASEMENT LOBBY

INTERIOR VIEW OF BASEMENT BAR ROOM

INTERIOR VIEW OF BASEMENT BAR ROOM

1407 RANI RENOVATION OF EXI 1407 Randolph \$