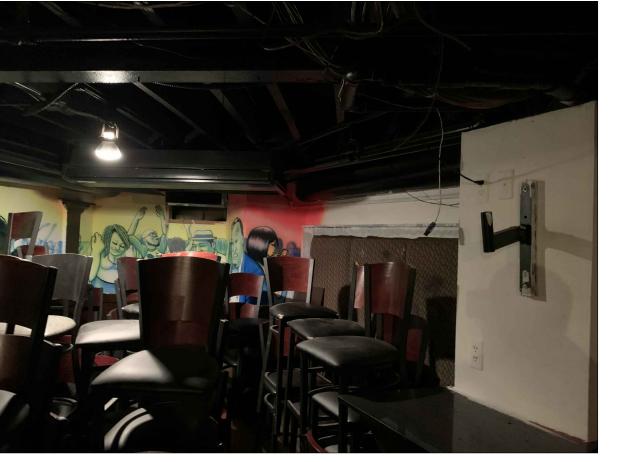

INTERIOR VIEW OF KITCHEN BAR

INTERIOR VIEW OF DINING ROOM

INTERIOR VIEW OF DINING ROOM

INTERIOR VIEW OF BASEMENT LOBBY

INTERIOR VIEW OF BASEMENT BAR ROOM

INTERIOR VIEW OF BASEMENT BAR ROOM

1407 RANI RENOVATION OF EXI 1407 Randolph \$