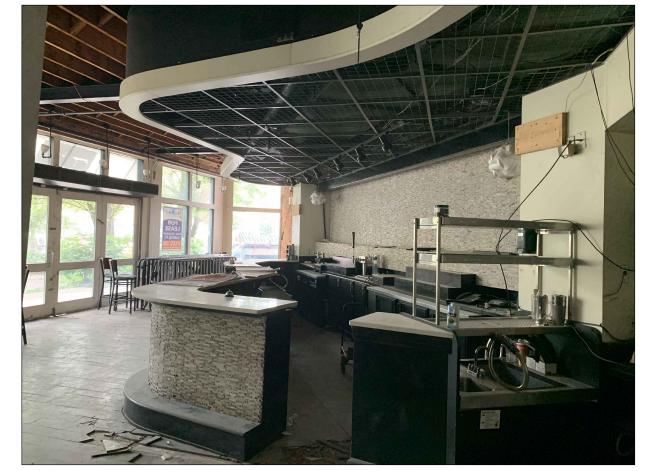

VIEW LOOKING NORTH

VIEW LOOKING NORTH

VIEW LOOKING SOUTHWEST PROPOSED BUMP OUT PATIOS

VIEW LOOKING SOUTHWEST

INTERIOR VIEW OF DINING ROOM

INTERIOR VIEW OF BAR

INTERIOR VIEW OF BAR ROOM

INTERIOR VIEW OF DINING

INTERIOR VIEW OF KITCHEN BAR

INTERIOR VIEW OF DINING ROOM

INTERIOR VIEW OF DINING ROOM

INTERIOR VIEW OF BASEMENT LOBBY

INTERIOR VIEW OF BASEMENT BAR ROOM

INTERIOR VIEW OF BASEMENT BAR ROOM

1407 RANI RENOVATION OF EXI 1407 Randolph \$