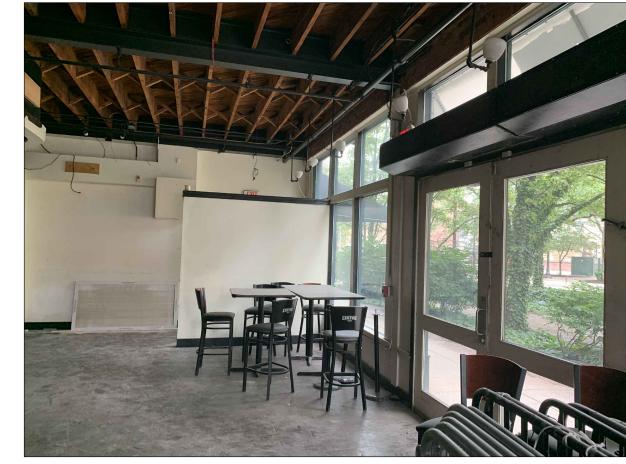

VIEW LOOKING NORTH

VIEW LOOKING NORTH

VIEW LOOKING SOUTHWEST PROPOSED BUMP OUT PATIOS

VIEW LOOKING SOUTHWEST

INTERIOR VIEW OF DINING ROOM

INTERIOR VIEW OF BAR

INTERIOR VIEW OF BAR ROOM

INTERIOR VIEW OF DINING

INTERIOR VIEW OF KITCHEN BAR

INTERIOR VIEW OF DINING ROOM

INTERIOR VIEW OF DINING ROOM

INTERIOR VIEW OF BASEMENT LOBBY

INTERIOR VIEW OF BASEMENT BAR ROOM

INTERIOR VIEW OF BASEMENT BAR ROOM

1407 RANI RENOVATION OF EXI 1407 Randolph \$