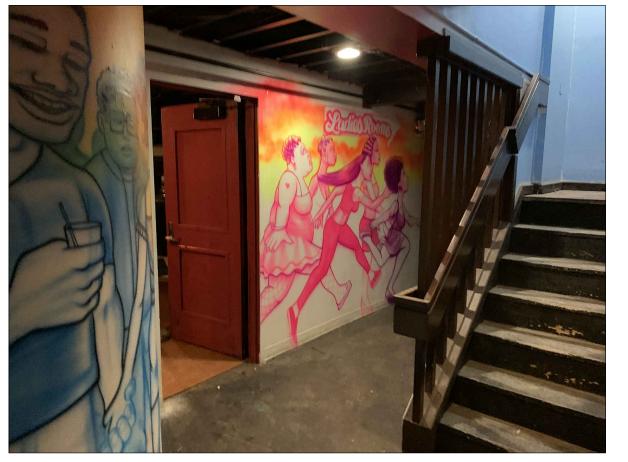

INTERIOR VIEW OF KITCHEN BAR

INTERIOR VIEW OF DINING ROOM

INTERIOR VIEW OF DINING ROOM

INTERIOR VIEW OF BASEMENT LOBBY

INTERIOR VIEW OF BASEMENT BAR ROOM

INTERIOR VIEW OF BASEMENT BAR ROOM

1407 RANI RENOVATION OF EXI 1407 Randolph \$