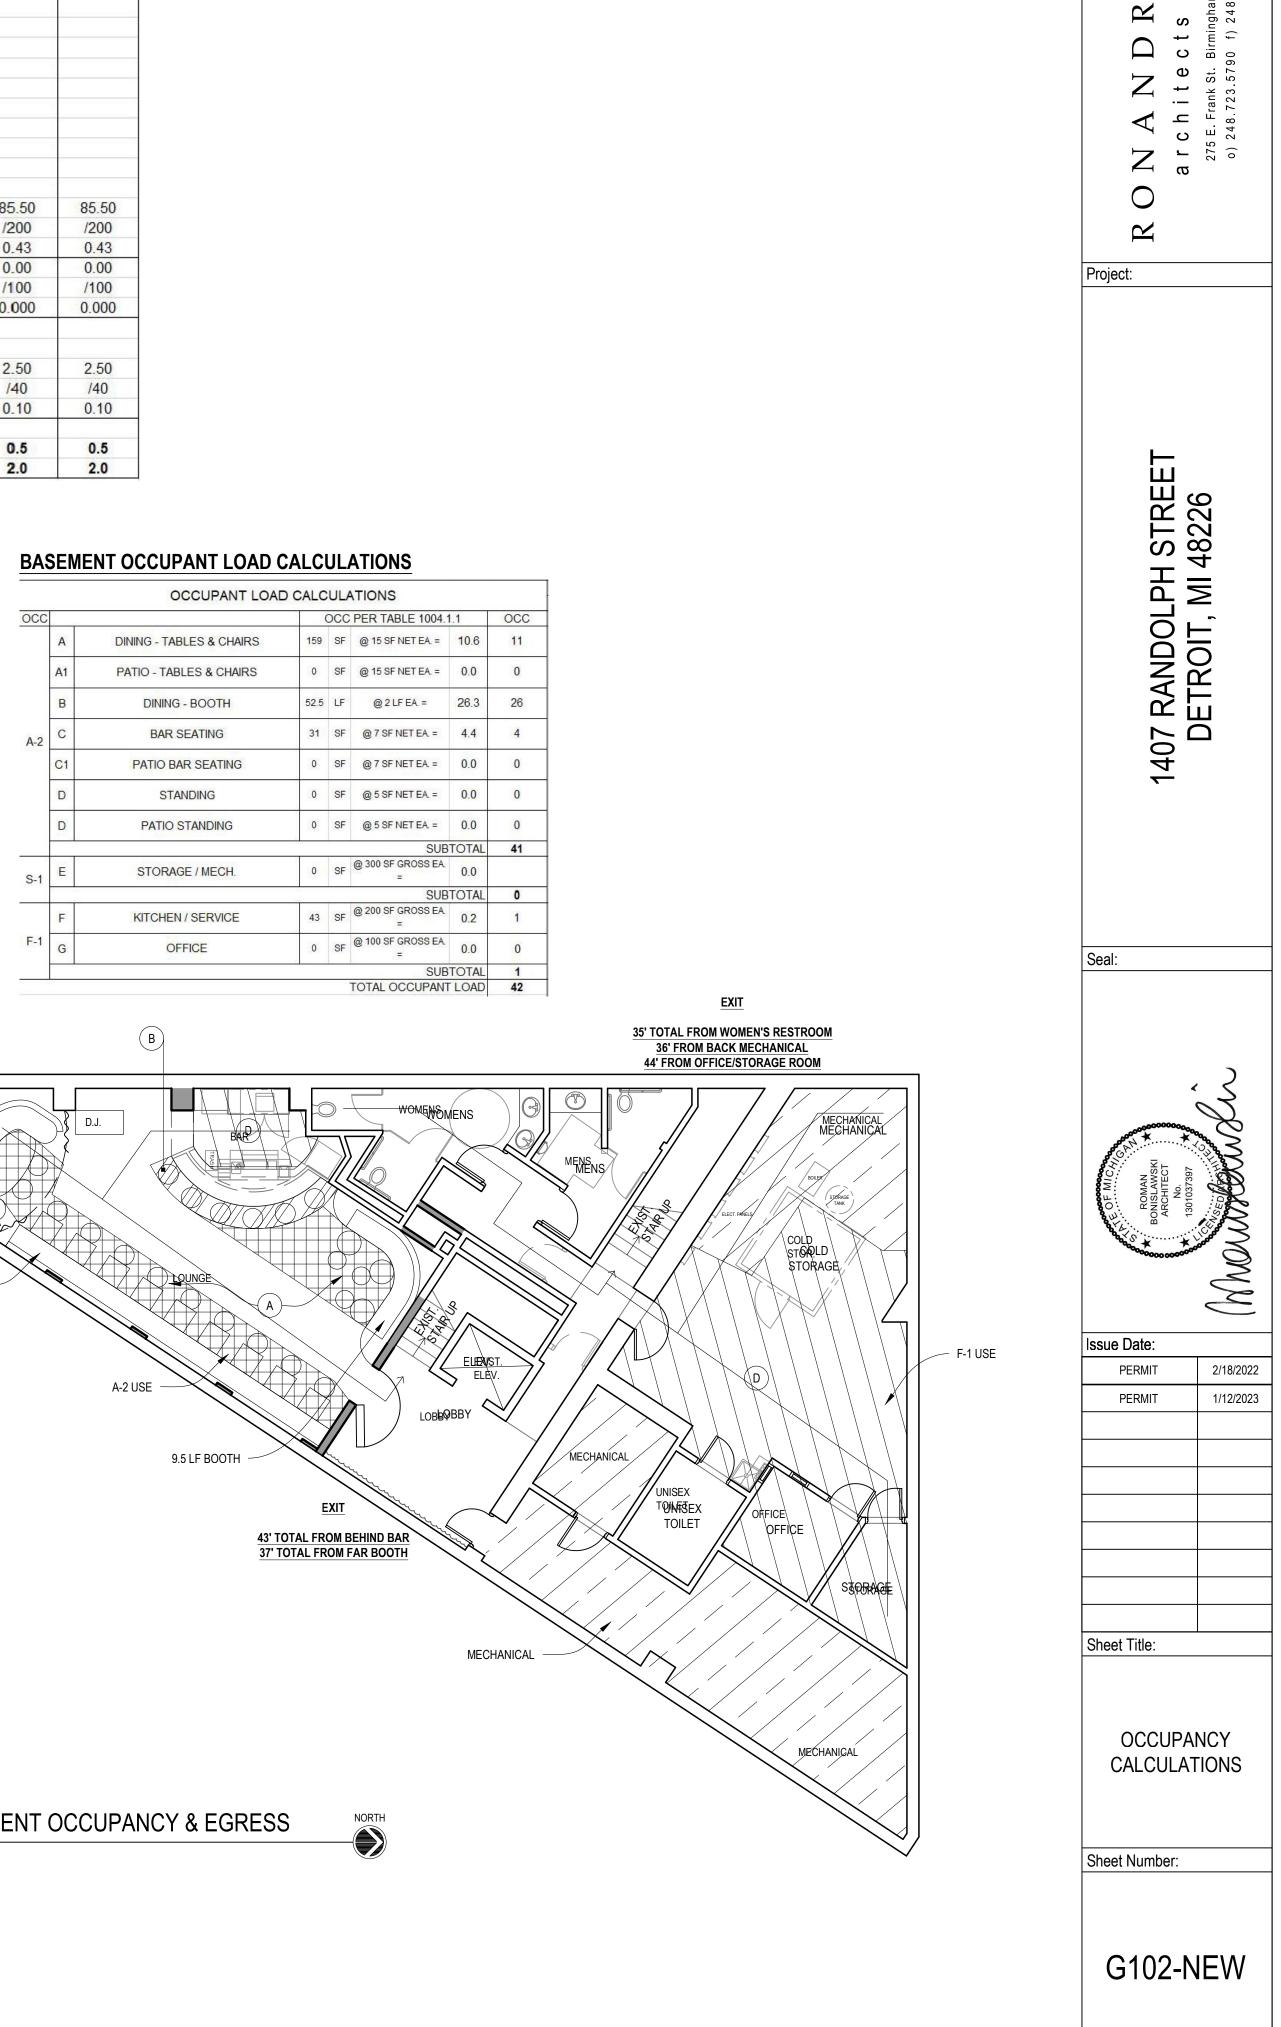

### **BASEMENT EXITING CALCULATIONS:**

AS PER 2015 MICHIGAN BUILDING CODE TABLE 1006.3.2(2) "BUILDINGS WITH ONE EXIT OR ACCESS TO ONE EXIT FOR OTHER OCCUPANCIES"

OCCUPANCY USE GROUP "A" OCCUPANT LOAD DOES NOT EXCEED 49 AND MAXIMUM COMMON PATH OF EGRESS TRAVEL DISTANCE DOES NOT EXCEED 75 FEET

BASEMENT LEVEL DOES NOT EXCEED THESE PARAMETERS.