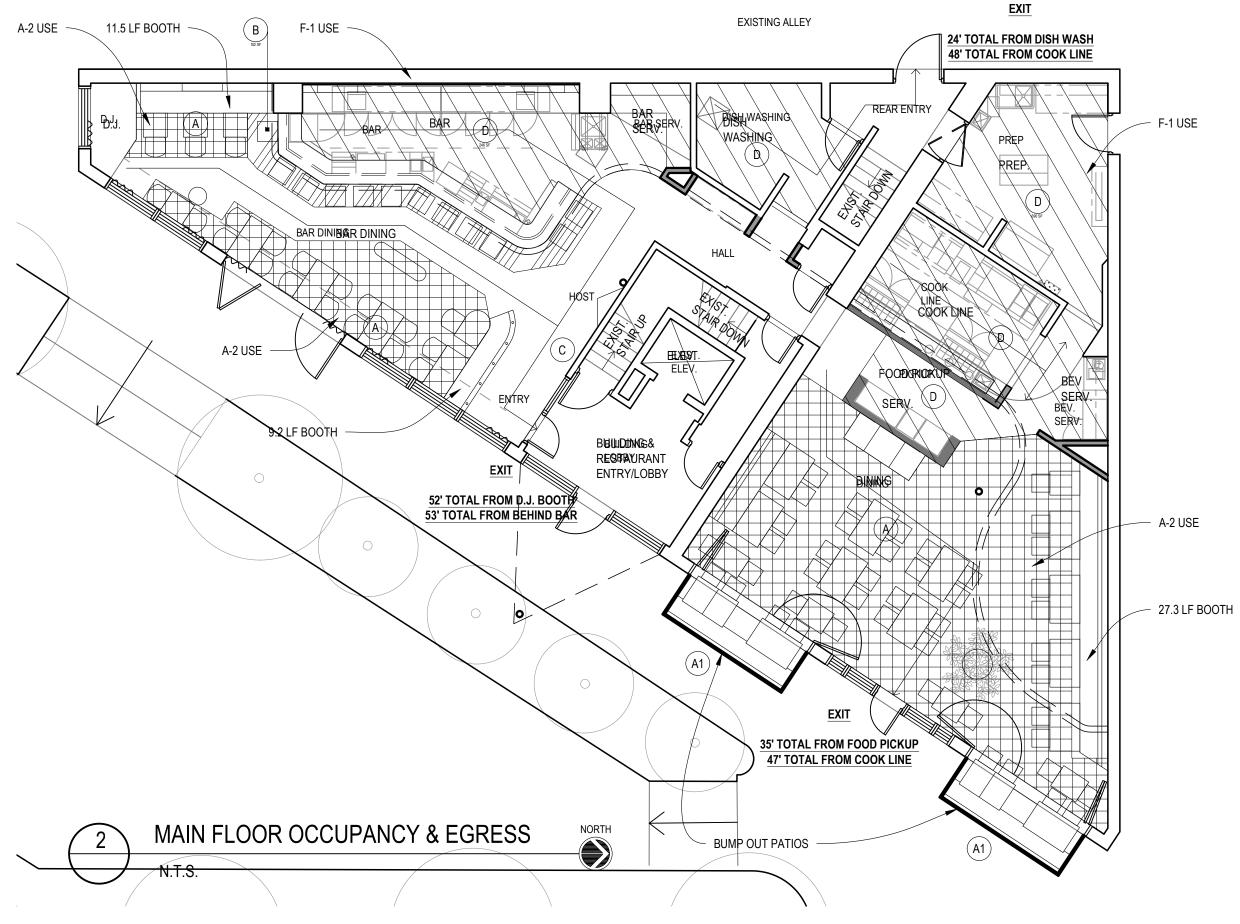

### **BASEMENT EXITING CALCULATIONS:**

AS PER 2015 MICHIGAN BUILDING CODE TABLE 1006.3.2(2) "BUILDINGS WITH ONE EXIT OR ACCESS TO ONE EXIT FOR OTHER OCCUPANCIES"

OCCUPANCY USE GROUP "A" OCCUPANT LOAD DOES NOT EXCEED 49 AND MAXIMUM COMMON PATH OF EGRESS TRAVEL DISTANCE DOES NOT EXCEED 75 FEET

BASEMENT LEVEL DOES NOT EXCEED THESE PARAMETERS.



## MAIN FLOOR OCCUPANT LOAD CALCULATIONS





# COMBINED SPACES OCCUPANCY & PLUMBING REQUIREMENT CALCULATIONS

| OCCUPANT LOAD CALCULATIONS                         |          |                          |                        |    |                         |                    |         | PLUMBING REQUIREMENTS |              |               |               |
|----------------------------------------------------|----------|--------------------------|------------------------|----|-------------------------|--------------------|---------|-----------------------|--------------|---------------|---------------|
| OCCUPANT LOAD CALCULATIONS                         |          |                          |                        |    |                         |                    |         | Water                 | Closets      | Lavs