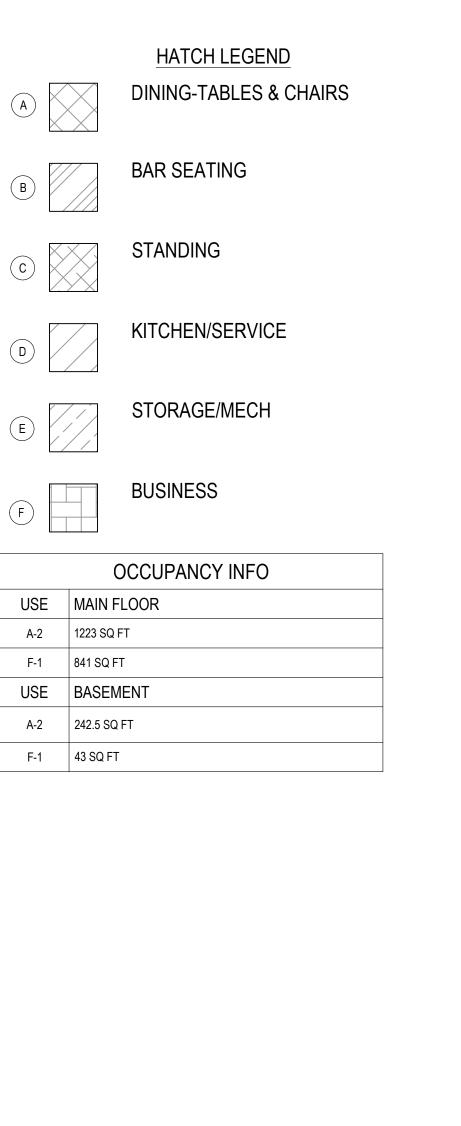

## MAIN FLOOR OCCUPANT LOAD CALCULATIONS

# COMBINED SPACES OCCUPANCY & PLUMBING REQUIREMENT CALCULATIONS

| OCCUPANT LOAD CALCULATIONS                         |          |                          |                        |    |                         |                    |         | PLUMBING REQUIREMENTS |              |               |               |
|----------------------------------------------------|----------|--------------------------|------------------------|----|-------------------------|--------------------|---------|-----------------------|--------------|---------------|---------------|
| OCCUPANT LOAD CALCULATIONS                         |          |                          |                        |    |                         |                    |         | Water                 | Closets      | Lavs          |               |
| DCC                                                |          | DESCRIPTION              | OCC PER TABLE 1004.1.1 |    |                         | 000                | М       | W                     | M            | W             |               |
| A-2                                                | A        | DINING - TABLES & CHAIRS | 1010                   | SF | @ 15 SF NET EA. =       | 67.3               | 68      |                       |              |               |               |
|                                                    | A1       | PATIO - TABLES & CHAIRS  | 95                     | SF | @ 15 SF NET EA. =       | 6.3                | 6       |                       |              |               |               |
|                                                    | в        | DINING - BOOTH           | 101                    | LF | @ 2 LF EA. =            | <mark>50.</mark> 3 | 50      |                       |              |               |               |
|                                                    | С        | BAR SEATING              | 102                    | SF | @ 7 SF NET EA. =        | 14.6               | 15      |                       |              |               |               |
|                                                    | C1       | PATIO BAR SEATING        | 0                      | SF | @ 7 SF NET EA. =        | 0.0                | 0       |                       |              |               |               |
|                                                    | D        | STANDING                 | 158                    | SF | @ 5 SF NET EA. =        | 31.6               | 32      |                       |              |               |               |
|                                                    | D        | PATIO STANDING           | 0                      | SF | @ 5 SF NET EA. =        | 0.0                | 0       | 85.50<br>/75          | 85.50<br>/75 | 85.50<br>/200 | 85.50<br>/200 |
|                                                    | SUBTOTAL |                          |                        |    |                         |                    | 171     | 1.14                  | 1.14         | 0.43          | 0.43          |
| S-1                                                | E        | STORAGE / MECH.          | 0                      | SF | @ 300 SF GROSS EA.<br>= | 0.0                | 0       | 0.00                  | 0.00         | 0.00          | 0.00          |
|                                                    | SUBTOTAL |                          |                        |    |                         |                    | 0       | 0.000                 | 0.000        | 0.000         | 0.000         |
| F-1                                                | F        | KITCHEN / SERVICE        | 884                    | SF | @ 200 SF GROSS EA.<br>= | 4.4                | 5       |                       |              |               |               |
|                                                    | G        | OFFICE                   | 0                      | SF | @ 100 SF GROSS EA.<br>= | 0.0                | 0       | 2.50<br>/25           | 2.50<br>/25  | 2.50<br>/40   | 2.50<br>/40   |
|                                                    | SUBTOTAL |                          |                        |    |                         |                    |         | 0.10                  | 0.10         | 0.10          | 0.10          |
|                                                    | 88<br>8  |                          |                        |    | TOTAL OCCUPANT LOAD 176 |                    |         |                       | 1.000000000  | 2             | 10000         |
| TOTAL FIXTURES REQUIRED<br>TOTAL FIXTURES PROVIDED |          |                          |                        |    |                         |                    | 00/2414 | 1.2                   | 1.2          | 0.5           | 0.5           |
|                                                    |          |                          |                        |    |                         |                    |         | 3.0                   | 2.0          | 2.0           | 2.0           |