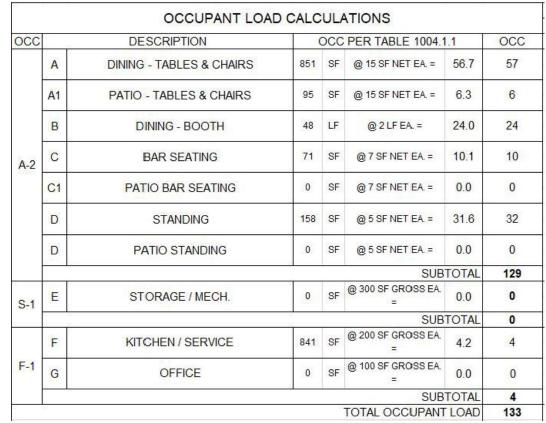

## MAIN FLOOR OCCUPANT LOAD CALCULATIONS

# COMBINED SPACES OCCUPANCY & PLUMBING REQUIREMENT CALCULATIONS

| OCCUPANT LOAD CALCULATIONS                         |          |                          |                        |    |                         |                    |         | PLUMBING REQUIREMENTS |              |               |               |
|----------------------------------------------------|----------|--------------------------|------------------------|----|-------------------------|--------------------|---------|-----------------------|--------------|---------------|---------------|
| OCCUPANT LOAD CALCULATIONS                         |          |                          |                        |    |                         |                    |         | Water                 | Closets      | Lavs          |               |
| DCC                                                |          | DESCRIPTION              | OCC PER TABLE 1004.1.1 |    |                         | 000                | М       | W                     | M            | W             |               |
| A-2                                                | A        | DINING - TABLES & CHAIRS | 1010                   | SF | @ 15 SF NET EA. =       | 67.3               | 68      |                       |              |               |               |
|                                                    | A1       | PATIO - TABLES & CHAIRS  | 95                     | SF | @ 15 SF NET EA. =       | 6.3                | 6       |                       |              |               |               |
|                                                    | в        | DINING - BOOTH           | 101                    | LF | @ 2 LF EA. =            | <mark>50.</mark> 3 | 50      |                       |              |               |               |
|                                                    | С        | BAR SEATING              | 102                    | SF | @ 7 SF NET EA. =        | 14.6               | 15      |                       |              |               |               |
|                                                    | C1       | PATIO BAR SEATING        | 0                      | SF | @ 7 SF NET EA. =        | 0.0                | 0       |                       |              |               |               |
|                                                    | D        | STANDING                 | 158                    | SF | @ 5 SF NET EA. =        | 31.6               | 32      |                       |              |               |               |
|                                                    | D        | PATIO STANDING           | 0                      | SF | @ 5 SF NET EA. =        | 0.0                | 0       | 85.50<br>/75          | 85.50<br>/75 | 85.50<br>/200 | 85.50<br>/200 |
|                                                    | SUBTOTAL |                          |                        |    |                         |                    | 171     | 1.14                  | 1.14         | 0.43          | 0.43          |
| S-1                                                | E        | STORAGE / MECH.          | 0                      | SF | @ 300 SF GROSS EA.<br>= | 0.0                | 0       | 0.00                  | 0.00         | 0.00          | 0.00          |
|                                                    | SUBTOTAL |                          |                        |    |                         |                    | 0       | 0.000                 | 0.000        | 0.000         | 0.000         |
| F-1                                                | F        | KITCHEN / SERVICE        | 884                    | SF | @ 200 SF GROSS EA.<br>= | 4.4                | 5       |                       |              |               |               |
|                                                    | G        | OFFICE                   | 0                      | SF | @ 100 SF GROSS EA.<br>= | 0.0                | 0       | 2.50<br>/25           | 2.50<br>/25  | 2.50<br>/40   | 2.50<br>/40   |
|                                                    | SUBTOTAL |                          |                        |    |                         |                    |         | 0.10                  | 0.10         | 0.10          | 0.10          |
|                                                    | 88<br>8  |                          |                        |    | TOTAL OCCUPANT LOAD 176 |                    |         |                       | 1.000000000  | 2             | 10000         |
| TOTAL FIXTURES REQUIRED<br>TOTAL FIXTURES PROVIDED |          |                          |                        |    |                         |                    | 00/2414 | 1.2                   | 1.2          | 0.5           | 0.5           |
|                                                    |          |                          |                        |    |                         |                    |         | 3.0                   | 2.0          | 2.0           | 2.0           |