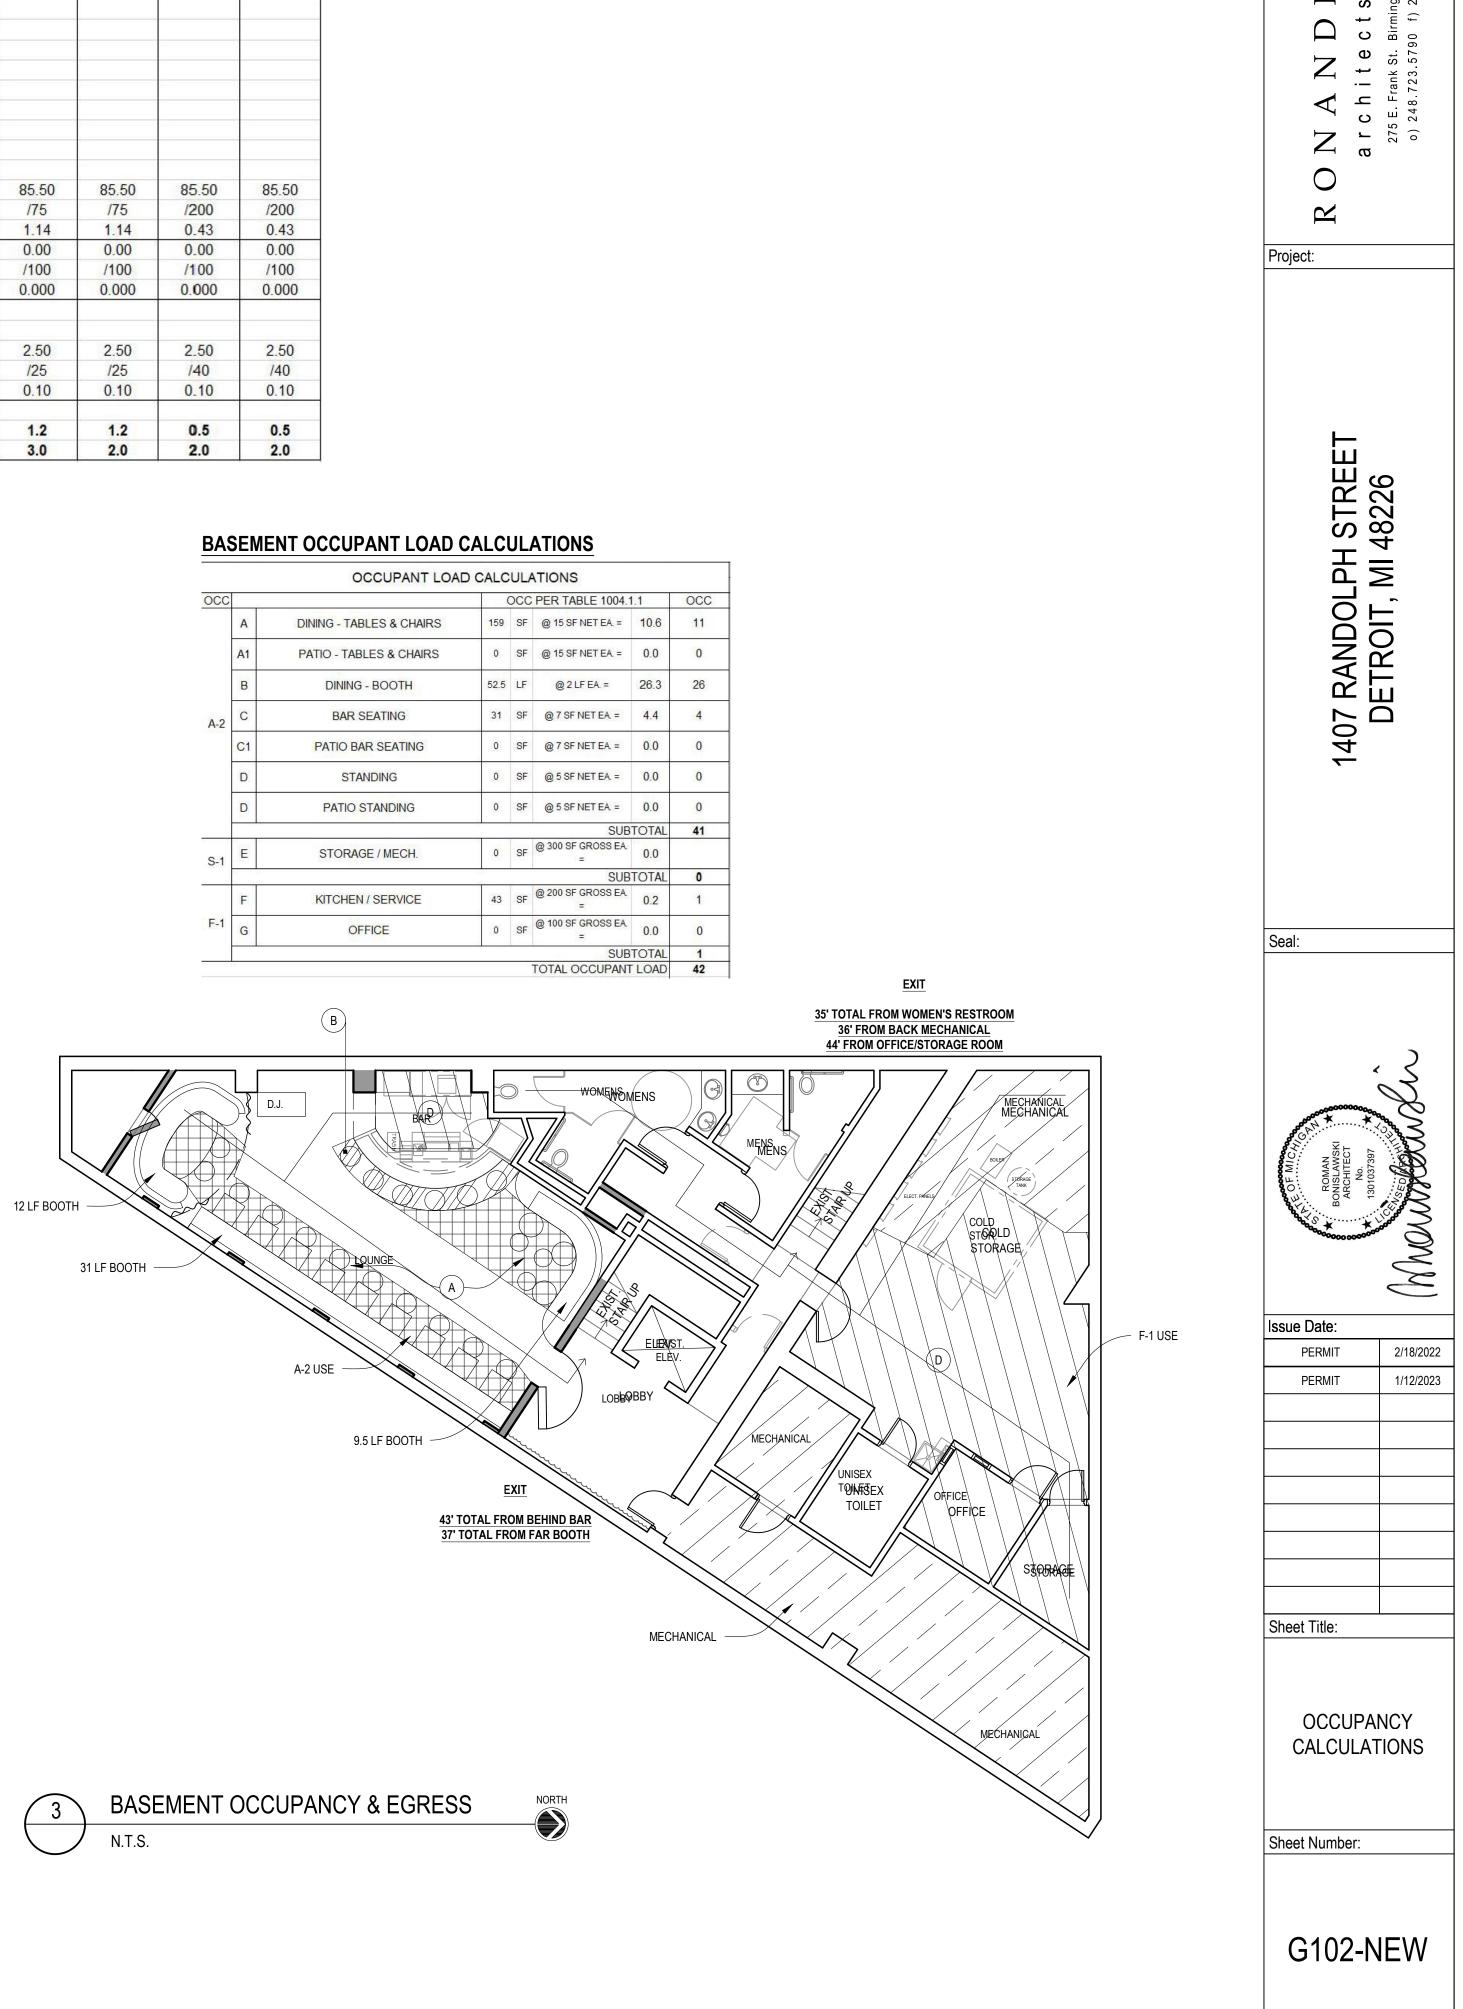

### **BASEMENT EXITING CALCULATIONS:**

AS PER 2015 MICHIGAN BUILDING CODE TABLE 1006.3.2(2) "BUILDINGS WITH ONE EXIT OR ACCESS TO ONE EXIT FOR OTHER OCCUPANCIES"

OCCUPANCY USE GROUP "A" OCCUPANT LOAD DOES NOT EXCEED 49 AND MAXIMUM COMMON PATH OF EGRESS TRAVEL DISTANCE DOES NOT EXCEED 75 FEET

BASEMENT LEVEL DOES NOT EXCEED THESE PARAMETERS.

# COMBINED SPACES OCCUPANCY & PLUMBING REQUIREMENT CALCULATIONS

| OCCUPANT LOAD CALCULATIONS                         |          |                          |                        |    |                         |                    |         | PLUMBING REQUIREMENTS |              |               |               |
|----------------------------------------------------|----------|--------------------------|------------------------|----|-------------------------|--------------------|---------|-----------------------|--------------|---------------|---------------|
| OCCUPANT LOAD CALCULATIONS                         |          |                          |                        |    |                         |                    |         | Water                 | Closets      | Lavs          |               |
| DCC                                                |          | DESCRIPTION              | OCC PER TABLE 1004.1.1 |    |                         | 000                | М       | W                     | M            | W             |               |
| A-2                                                | A        | DINING - TABLES & CHAIRS | 1010                   | SF | @ 15 SF NET EA. =       | 67.3               | 68      |                       |              |               |               |
|                                                    | A1       | PATIO - TABLES & CHAIRS  | 95                     | SF | @ 15 SF NET EA. =       | 6.3                | 6       |                       |              |               |               |
|                                                    | в        | DINING - BOOTH           | 101                    | LF | @ 2 LF EA. =            | <mark>50.</mark> 3 | 50      |                       |              |               |               |
|                                                    | С        | BAR SEATING              | 102                    | SF | @ 7 SF NET EA. =        | 14.6               | 15      |                       |              |               |               |
|                                                    | C1       | PATIO BAR SEATING        | 0                      | SF | @ 7 SF NET EA. =        | 0.0                | 0       |                       |              |               |               |
|                                                    | D        | STANDING                 | 158                    | SF | @ 5 SF NET EA. =        | 31.6               | 32      |                       |              |               |               |
|                                                    | D        | PATIO STANDING           | 0                      | SF | @ 5 SF NET EA. =        | 0.0                | 0       | 85.50<br>/75          | 85.50<br>/75 | 85.50<br>/200 | 85.50<br>/200 |
|                                                    | SUBTOTAL |                          |                        |    |                         |                    | 171     | 1.14                  | 1.14         | 0.43          | 0.43          |
| S-1                                                | E        | STORAGE / MECH.          | 0                      | SF | @ 300 SF GROSS EA.<br>= | 0.0                | 0       | 0.00                  | 0.00         | 0.00          | 0.00          |
|                                                    | SUBTOTAL |                          |                        |    |                         |                    | 0       | 0.000                 | 0.000        | 0.000         | 0.000         |
| F-1                                                | F        | KITCHEN / SERVICE        | 884                    | SF | @ 200 SF GROSS EA.<br>= | 4.4                | 5       |                       |              |               |               |
|                                                    | G        | OFFICE                   | 0                      | SF | @ 100 SF GROSS EA.<br>= | 0.0                | 0       | 2.50<br>/25           | 2.50<br>/25  | 2.50<br>/40   | 2.50<br>/40   |
|                                                    | SUBTOTAL |                          |                        |    |                         |                    |         | 0.10                  | 0.10         | 0.10          | 0.10          |
|                                                    | 88<br>8  |                          |                        |    | TOTAL OCCUPANT LOAD 176 |                    |         |                       | 1.000000000  | 2             | 10000         |
| TOTAL FIXTURES REQUIRED<br>TOTAL FIXTURES PROVIDED |          |                          |                        |    |                         |                    | 00/2414 | 1.2                   | 1.2          | 0.5           | 0.5           |
|                                                    |          |                          |                        |    |                         |                    |         | 3.0                   | 2.0          | 2.0           | 2.0           |