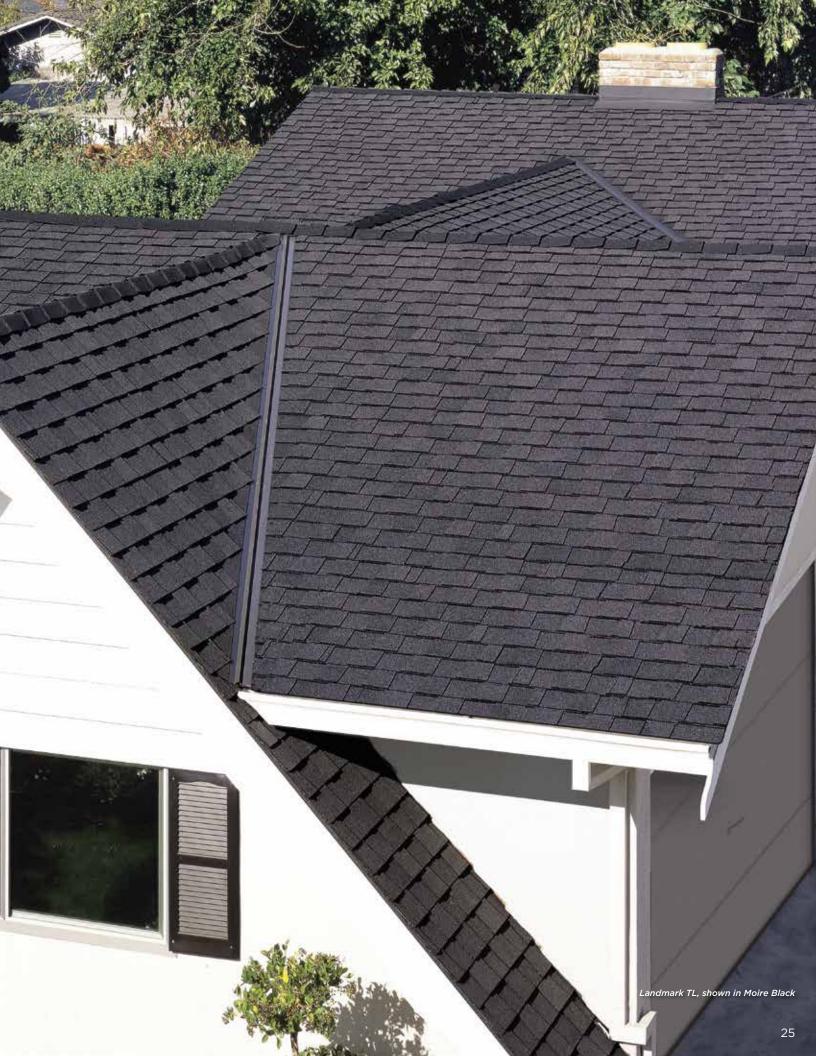

Landmark TL, shown in Shenandoah

# LANDMARK® TL

Dramatically thick. Classically elegant. These wood-inspired shakes offer triple lamination for rugged wear with real charisma.

- Look of hand-split cedar
- Patented 3-layer laminate
- Random tab design and unique natural shadows
- A luxury-class shingle produced at a fraction of the cost of wood shake