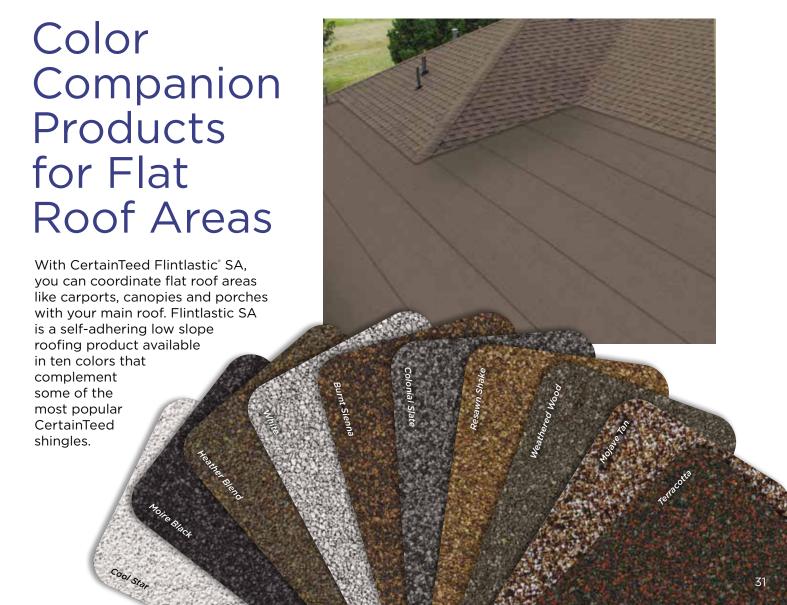

roof accents in different colors. All before anyone raises a hammer.

Want to visualize different roofing styles on your own home? You can upload photos to ColorView and have them digitally masked by one of our design professionals, or use DIY mode to upload and mask your own photos.

Plus, you can print or share your ColorView photos with family and friends to get their feedback. Visit **colorview.certainteed.com** and get started.







# Add a Little Accent to Your Roof

CertainTeed offers Mountain Ridge\*, an accessory product used for capping hips and ridges. It is the perfect finishing touch for your roof, offering blended color and high-profile design. CertainTeed also offers Shadow Ridge\*, a low-profile design for capping hip and ridges now available in **Climate**Flex version.





# Integrity Roof System™

A COMPLETE APPROACH TO LONG LASTING BEAUTY AND PERFORMANCE

With as much care as you take in selecting the right contractor, choosing the right roof system is equally as important. A CertainTeed Integrity Roof System combines key elements that help ensure you have a well-built roof for long-lasting performance.

# Waterproofing Underlayment

The first step in your defense against the elements. Self-adhering underlayment is installed at vulnerable areas of your roof to help prevent leaks from wind-driven rain and ice dams.

# 2. Water-Resistant Underlayment

Provides a protective layer over the roof deck and acts as a secondary barrier against leaks.

# 3. Starter Shingles

Starter Shingles are the first course of shingles that are installed and designed to wor