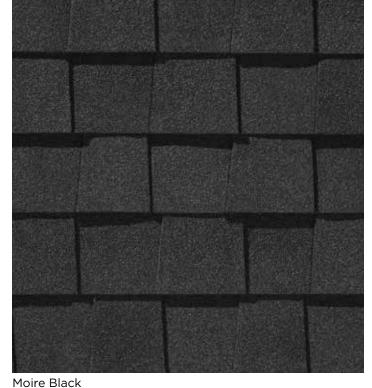

Weathered Wood

Moire Black

Cinder Black

Resawn Shake

Landmark PRO, shown in Max Def Moire Black

Max Def Moire Black

# LANDMARK® PRO COLOR PALETTE

Max Def Granite Gray

Cinder Black

Max Def Georgetown Gray

Max Def Black Walnut

Max Def Weathered Wood

Max Def Heather Blend

Max Def Moire Black