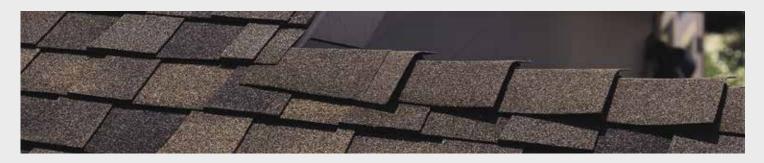

Weathered Wood

Moire Black

Cinder Black

Resawn Shake

Landmark PRO, shown in Max Def Moire Black

# LANDMARK® PRO

A refined union of vision and value, our PRO line leads its class in optimal performance and variety of color.

- Engineered to meet professional contractors' exacting specifications
- Available in a wide selection of eye-catching Max Def colors
- Outweighs standard laminates to provide greater protection from the elements

Max Def Moire Black