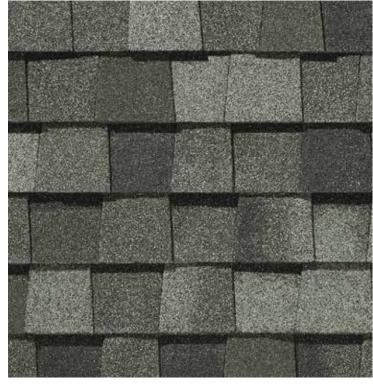

# LANDMARK® PRO COLOR PALETTE

Max Def Granite Gray

Cinder Black

Max Def Georgetown Gray

Max Def Black Walnut

Max Def Weathered Wood

Max Def Heather Blend

Max Def Moire Black

Silver Birch CRRC Product ID 0668-0072

Silver Birch available in Hawaii only.