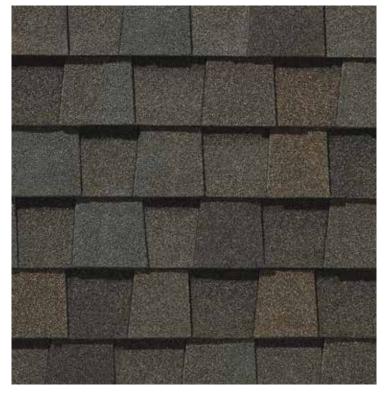

# LANDMARK® COLOR PALETTE

Silver Birch

Granite Gray

Georgetown Gray

Black Walnut

Heather Blend

Burnt Sienna

Solaris Graphite

Weathered Wood

Moire Black

Cinder Black

Resawn Shake

Landmark PRO, shown in Max Def Moire Black