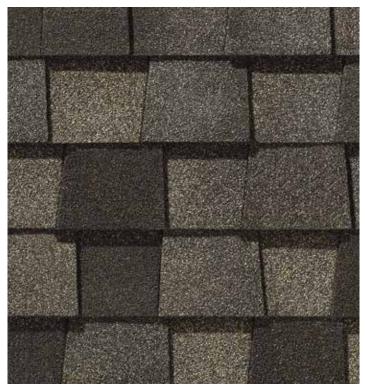

Weathered Wood

Moire Black

Cinder Black

Resawn Shake

Landmark PRO, shown in Max Def Moire Black

# LANDMARK® PRO

A refined union of vision and value, our PRO line leads its class in optimal performance and variety of color.

- Engineered to meet professional contractors' exacting specifications
- Available in a wide selection of eye-catching Max Def colors
- Outweighs standard laminates to provide greater protection from the elements