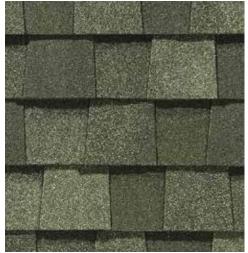

Landmark Premium, shown in Max Def Weathered Wood

# Top Shelf

# LANDMARK® PREMIUM

A sophisticated look, brilliantly executed. Our Premium line is engineered to protect, enhance and endure.

- Outclasses ordinary roofing in both appearance and performance
- Tough two-piece laminated fiberglass-based construction
- Features Max Def colors for a deeper, richer mixture of surface granules