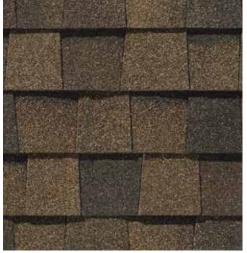

Weathered Wood

Moire Black

Cinder Black

Resawn Shake

Landmark PRO, shown in Max Def Moire Black

# The Expert's Choice

# LANDMARK® PRO

A refined union of vision and value, our PRO line leads its class in optimal performance and variety of color.

- Engineered to meet professional contractors' exacting specifications
- Available in a wide selection of eye-catching Max Def colors
- Outweighs standard laminates to provide greater protection from the elements