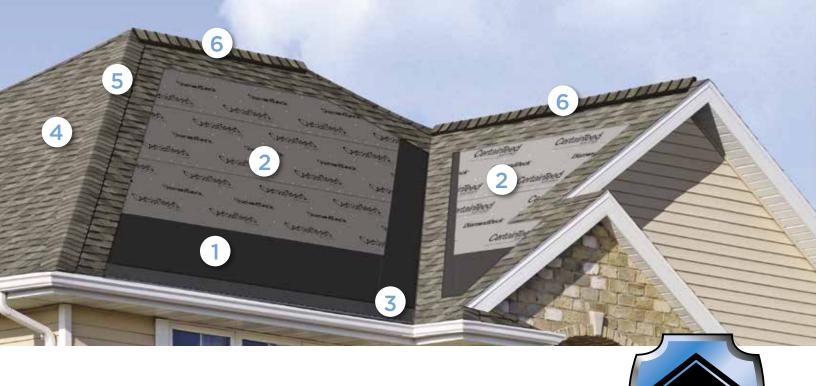

# Integrity Roof System™

A COMPLETE APPROACH TO LONG LASTING BEAUTY AND PERFORMANCE

With as much care as you take in selecting the right contractor, choosing the right roof system is equally as important. A CertainTeed Integrity Roof System combines key elements that help ensure you have a well-built roof for long-lasting performance.

# Waterproofing Underlayment

The first step in your defense against the elements. Self-adhering underlayment is installed at vulnerable areas of your roof to help prevent leaks from wind-driven rain and ice dams.

# 2. Water-Resistant Underlayment

Provides a protective layer over the roof deck and acts as a secondary barrier against leaks.

# 3. Starter Shingles

Starter Shingles are the first course of shingles that are installed and designed to work in tandem with the roof shingles above for optimal shingle sealing and performance.

# 4. Shingles

Choose from a variety of Good-Better-Best styles to complement any roof design and fit your budget.

# 5. Hip & Ridge Caps

Available in numerous profiles, these accessories are used on the roof's hip and ridge lines for a distinctive finishing touch to your new roof.

# 6. Ventilation

A roof that breathes is shown to perform better and last longer. Ridge Vents, in combination with Intake Vents, allow air to flow on the underside of your roof deck, keeping the attic cooler in the summer and drier in the winter.