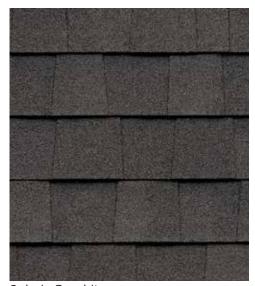

NorthGate ClimateFlex, shown in Max Def Weathered Wood

# Outstanding Durability

# NORTHGATE® ClimateFlex®

Featuring the latest advances in polymer science, CertainTeed's **Climate**Flex technology works at a molecular level to make shingles strong and pliable. The rubber-like qualities of the **Climate**Flex asphalt formula provides each shingle with improved hail resistance, cold-weather flexibility, and granule adhesion than traditional asphalt shingles.