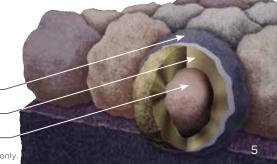

# **Streak**Fighter<sup>®</sup>

Algae Resistance

The ultimate in stain protection.

Those streaks you see on other roofs in your neighborhood? That's algae, and it's a common eyesore on roofing throughout North America. CertainTeed's StreakFighter technology uses the power of science to repel algae before it can take hold and spread. StreakFighter's granular blend includes naturally algae-resistant copper, helping your roof maintain its curb appeal and look beautiful for years to come.

Granule with StreakFighter Technology

Ceramic coating

Copper layer

Mineral core

Diagram for illustrative purposes only.

Landmark, shown in Silver E