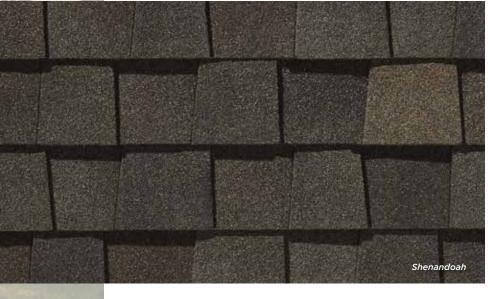

Landmark TL, shown in Shenandoah

# LANDMARK® TL

Dramatically thick. Classically elegant. These wood-inspired shakes offer triple lamination for rugged wear with real charisma.

- Look of hand-split cedar
- Patented 3-layer laminate
- Random tab design and unique natural shadows
- A luxury-class shingle produced at a fraction of the cost of wood shake

# LANDMARK® TL COLOR PALETTE

Country Gray

Max Def Black Walnut

Shenandoah