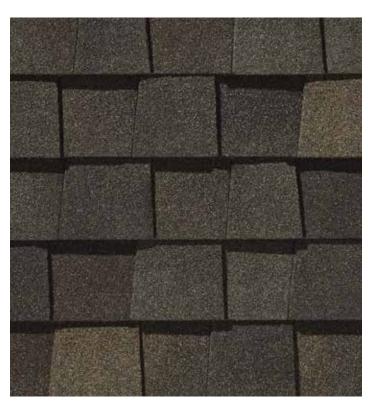

Landmark TL, shown in Shenandoah

# LANDMARK® TL

Dramatically thick. Classically elegant. These wood-inspired shakes offer triple lamination for rugged wear with real charisma.

- Look of hand-split cedar
- Patented 3-layer laminate
- Random tab design and unique natural shadows
- A luxury-class shingle produced at a fraction of the cost of wood shake

# LANDMARK® TL COLOR PALETTE

Country Gray

Max Def Black Walnut

Shenandoah