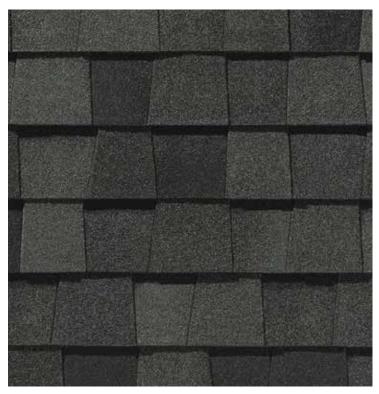

thGate ClimateFlex, shown in Max Def Weathered Wood

# Outstanding Durability

# NORTHGATE® ClimateFlex®

Featuring the latest advances in polymer science, CertainTeed's **Climate**Flex technology works at a molecular level to make shingles strong and pliable. The rubber-like qualities of the **Climate**Flex asphalt formula provides each shingle with improved hail resistance, cold-weather flexibility, and granule adhesion than traditional asphalt shingles.

- Highest industry-rated impact protection
- Better pliability and granule adhesion
- Endures weathering and cold-weather extremes

# NORTHGATE® ClimateFlex® COLOR PALETTE



Silver Birch CRRC Product ID 0668-0072



Max Def Heather Blend



Max Def Granite Gray



Max Def Burnt Sienna



Max Def Weathered Wood



Max Def Resawn Shake



Max Def Moire Black



Max Def Hunter Green

# MAX DEF COLORS

Look deeper. With Max Def, a new dimension is added to shingles with a richer mixture of surface granules. You get a brighter, more vibrant, more dramatic appearance and depth of color. And the natural beauty of your roof shines through.





Landmark Premium, shown in Max Def Weathered Wood

# Top Shelf

# LANDMARK® PREMIUM

A sophisticated look, brilliantly executed. Our Premium line is engineered to protect, enhance and endure.

- Outclasses ordinary roofing in both appearance and performance
- Tough two-piece laminated fiberglass-based construction
- Features Max Def colors for a deeper, richer mixture of surface granules



# LANDMARK® PREMIUM COLOR PALETTE



Max Def Weathered Wood





Max Def Heather Blend

## MAX DEF