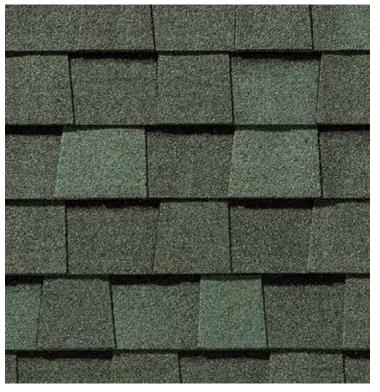

wn in Max Def Weathered Wood

# Outstanding Durability

# NORTHGATE® ClimateFlex®

Featuring the latest advances in polymer science, CertainTeed's **Climate**Flex technology works at a molecular level to make shingles strong and pliable. The rubber-like qualities of the **Climate**Flex asphalt formula provides each shingle with improved hail resistance, cold-weather flexibility, and granule adhesion than traditional asphalt shingles.

- Highest industry-rated impact protection
- Better pliability and granule adhesion
- Endures weathering and cold-weather extremes

# NORTHGATE® ClimateFlex® COLOR PALETTE



Silver Birch CRRC Product ID 0668-0072



Max Def Heather Blend



Max Def Granite Gray



Max Def Burnt Sienna



Max Def Weathered Wood



Max Def Resawn Shake



Max Def Moire Black



Max Def Hunter Green

# MAX DEF COLORS

Look deeper. With Max Def, a new dimension is added to shingles with a richer mixture of surface granules. You get a brighter, more vibrant, more dramatic appearance and depth of color. And the natural beauty of your roof shines through.





Landmark Premium, shown in Max Def Weathered Wood

# Top Shelf

# LANDMARK® PREMIUM

A sophisticated look, brilliantly executed. Our Premium line is engineered to protect, enhance and endure.

- Outclasses ordinary roofing in both appearance and performance
- Tough two-piece laminated fiberglass-based construction
- Features Max Def colors for a deeper, richer mixture of surface granules



# LANDMARK® PREMIUM COLOR PALETTE



Max Def Weathered Wood





Max Def Heather Blend

## MAX DEF COLORS

Look deeper. W