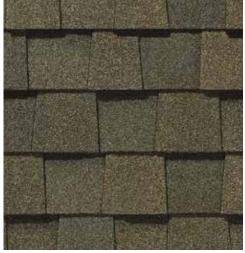

Granule with StreakFighter Technology

Ceramic coating

Copper layer

Mineral core

Diagram for illustrative purposes only.

Landmark, shown in Silver E

# The Trusted Classic

# LANDMARK®

Owning a Landmark roof brings peace of mind. Landmark's dual-layered construction and exceptional durability provide long-lasting protection for your home.

- Dual-layered for extra dimensionality and protection from the elements
- Offers the widest array of colors in the industry
- Independently certified as meeting the highest quality standards for roofing