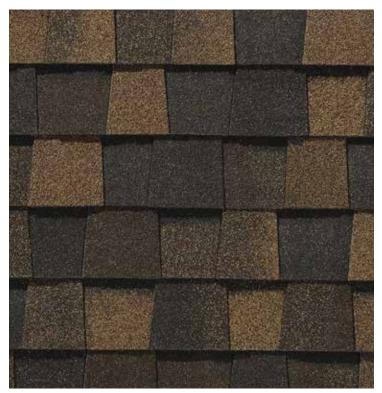

# NORTHGATE® ClimateFlex® COLOR PALETTE

Silver Birch CRRC Product ID 0668-0072

Max Def Heather Blend

Max Def Granite Gray

Max Def Burnt Sienna

Max Def Weathered Wood

Max Def Resawn Shake

Max Def Moire Black

Max Def Hunter Green