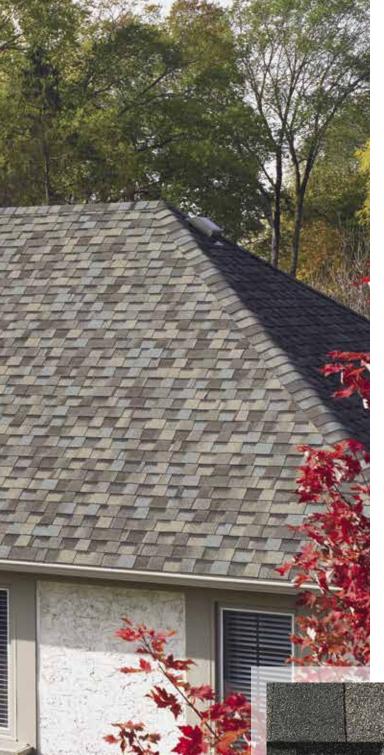

Weathered Wood

Moire Black

Cinder Black

Resawn Shake

Landmark PRO, shown in Max Def Moire Black

# LANDMARK® PRO

A refined union of vision and value, our PRO line leads its class in optimal performance and variety of color.

- Engineered to meet professional contractors' exacting specifications
- Available in a wide selection of eye-catching Max Def colors
- Outweighs standard laminates to provide greater protection from the elements