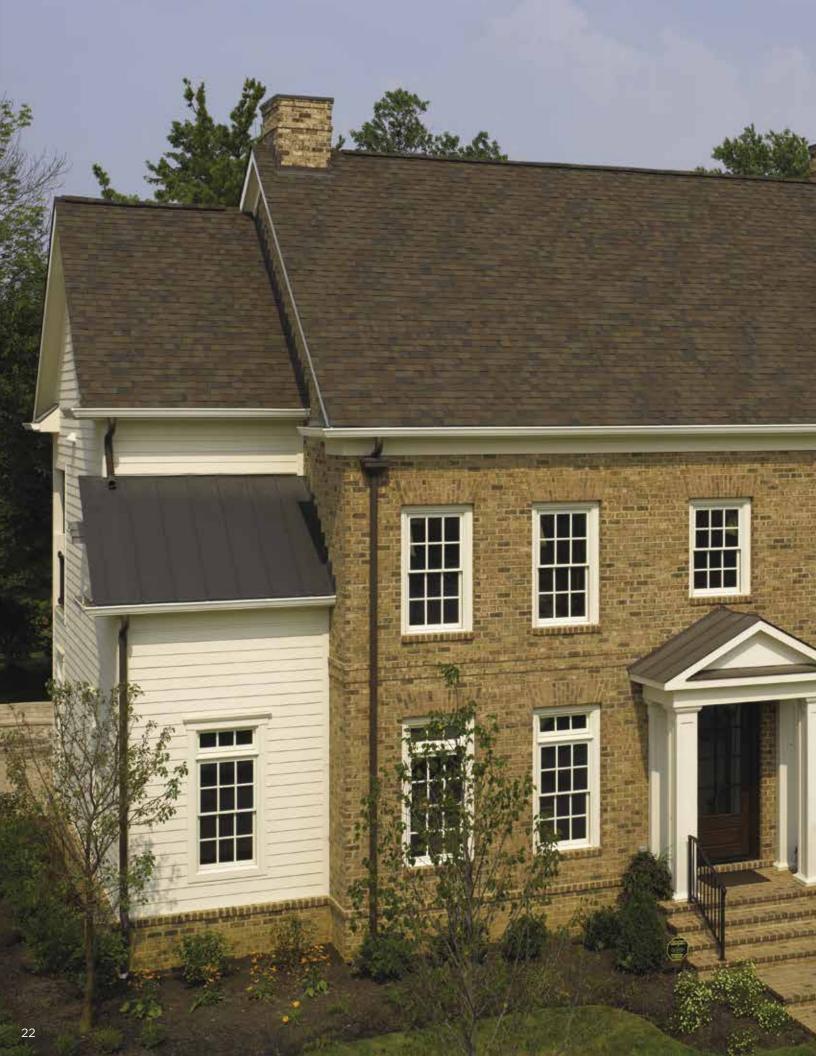

Landmark Premium, shown in Max Def Weathered Wood

# LANDMARK® PREMIUM

A sophisticated look, brilliantly executed. Our Premium line is engineered to protect, enhance and endure.

- Outclasses ordinary roofing in both appearance and performance
- Tough two-piece laminated fiberglass-based construction
- Features Max Def colors for a deeper, richer mixture of surface granules