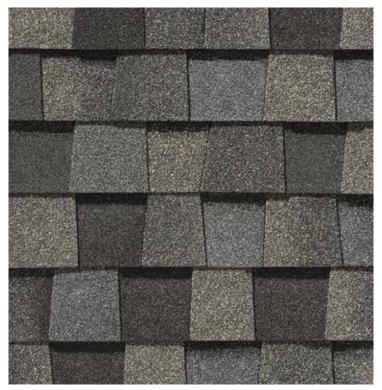

# LANDMARK® PREMIUM COLOR PALETTE

Max Def Weathered Wood

Max Def Heather Blend

## MAX DEF COLORS

Look deeper. With Max Def, a new dimension is added to shingles with a richer mixture of surface granules. You get a brighter, more vibrant, more dramatic appearance and depth of color. And the natural beauty of your roof shines through.