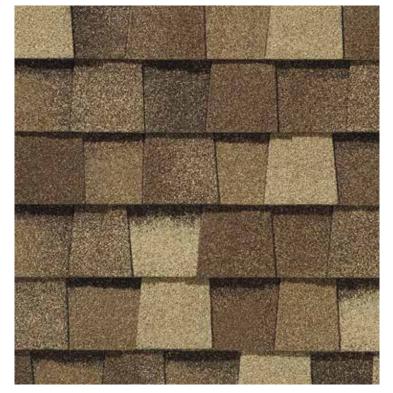

Weathered Wood

Moire Black

Cinder Black

Resawn Shake

Landmark PRO, shown in Max Def Moire Black