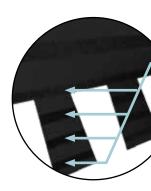

# Nail Trak®

Fast, Accurate, Visible

The new and improved NailTrak nailing line, a feature on CertainTeed designer shingles.

Now NailTrak is brighter than ever before, with high-visibility lines that stand out whether it's daybreak or dusk.

NailTrak removes the guesswork with three separately defined lines, creating a large area to guide your nailing and a smaller area for extreme steep-slope applications.