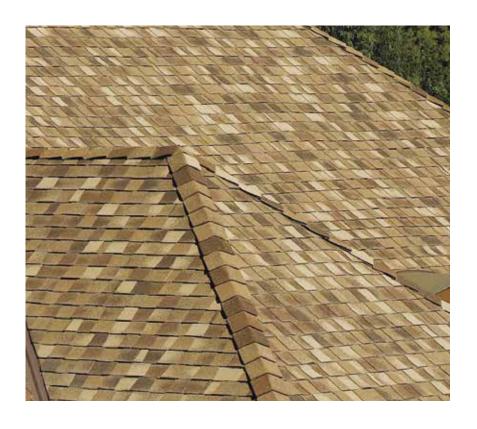

# The ColorView Visualizer: Design your Dream Home with the Click of a Mouse

CertainTeed created the ColorView tool to help homeowners bring their creative vision to reality.

Just look through a photo library of homes to choose one that looks most like your own. Then click on the roof to easily switch designs and see what CertainTeed product looks best. You can choose from hundreds of different roofing design and color combinations, and even add roof accents in different colors. All before anyone raises a hammer.

Want to visualize different roofing styles on your own home? You can upload photos to ColorView and have them digitally masked by one of our design professionals, or use DIY mode to upload and mask your own photos.

Plus, you can print or share your ColorView photos with family and friends to get their feedback. Visit **colorview.certainteed.com** and get started.