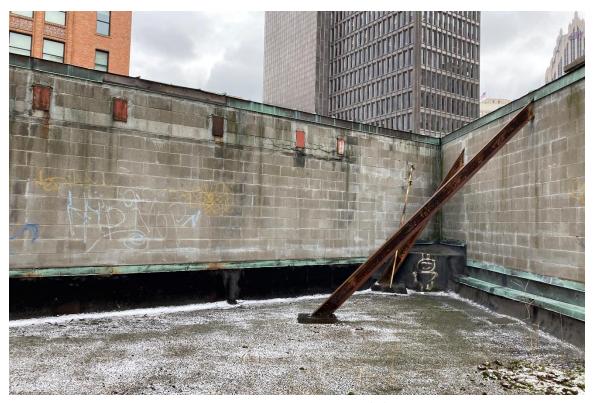

# 1133 Griswold Building

Figure #11: Exterior, Roof. 11/18/21

Figure #12: Exterior, Roof. 8/4/22

# 1133 Griswold Building

Figure #13: Exterior, Roof. 12/7/21

Figure #14: Exterior, Roof. 12/7/21