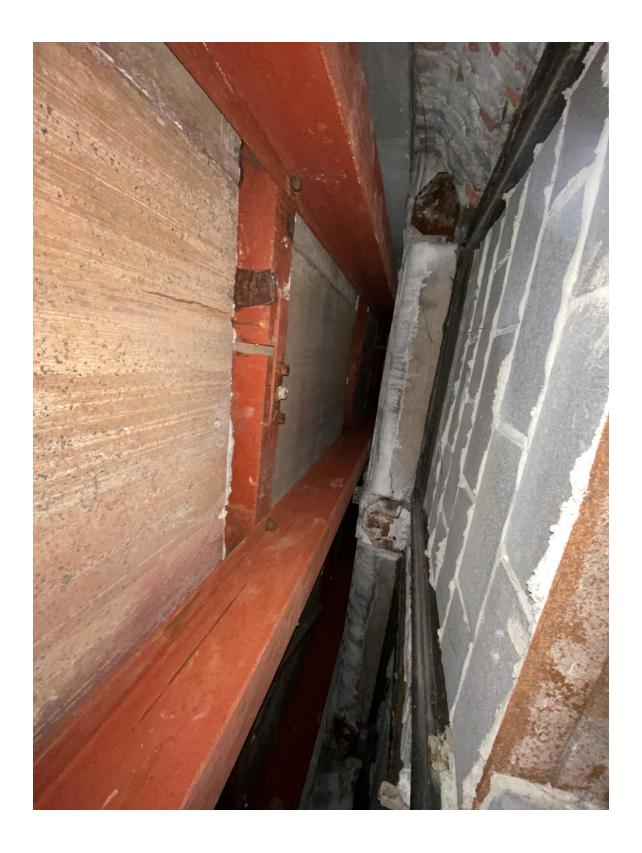

# 1133 Griswold Building

Figure #22: Interior, Hatch to view portion of façade. 3/9/22

Figure #23: Interior, Looking into hatch at CMU structure with no limestone visible. 3/9/22

Figure #24: Interior, Looking into hatch with no limestone visible. 3/9/22