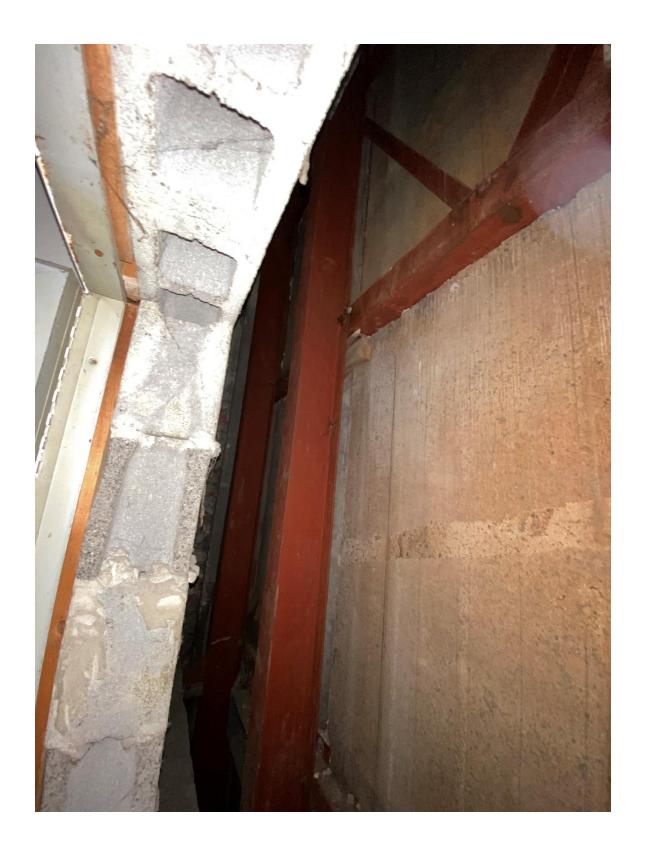

# 1133 Griswold Building

Figure #22: Interior, Hatch to view portion of façade. 3/9/22

Figure #23: Interior, Looking into hatch at CMU structure with no limestone visible. 3/9/22

Figure #24: Interior, Looking into hatch with no limestone visible. 3/9/22