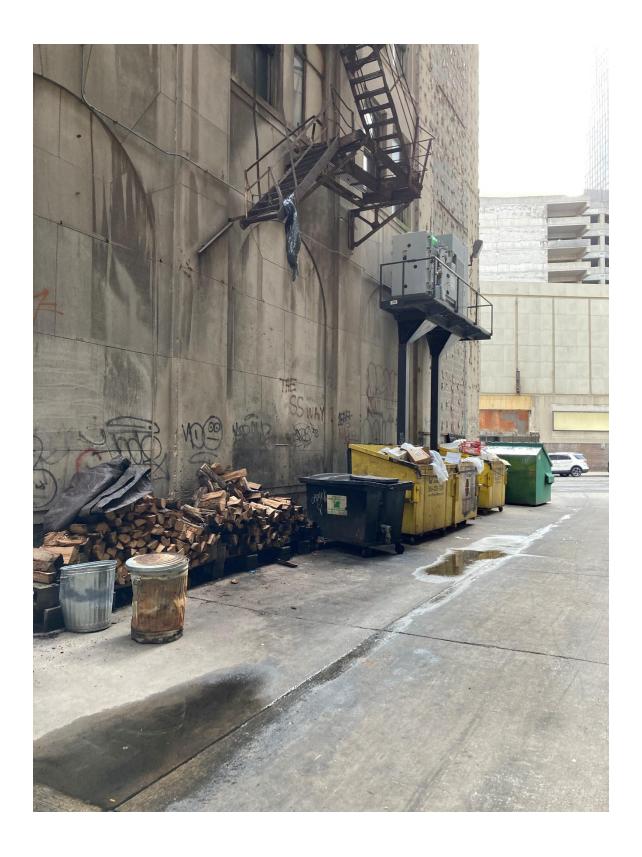

# 1133 Griswold Building

Figure #5: Exterior, Alley Façade. 8/4/22

Figure #6: Exterior, Alley Façade. 8/4/22

# 1133 Griswold Building

Figure #7: Exterior, Alley Façade. 12/7/21

# 1133 Griswold Building

Figure #8: Exterior, Alley Façade. 8/4/22

# 1133 Griswold Building

Figure #9: Exterior, Alley Façade. 8/4/22