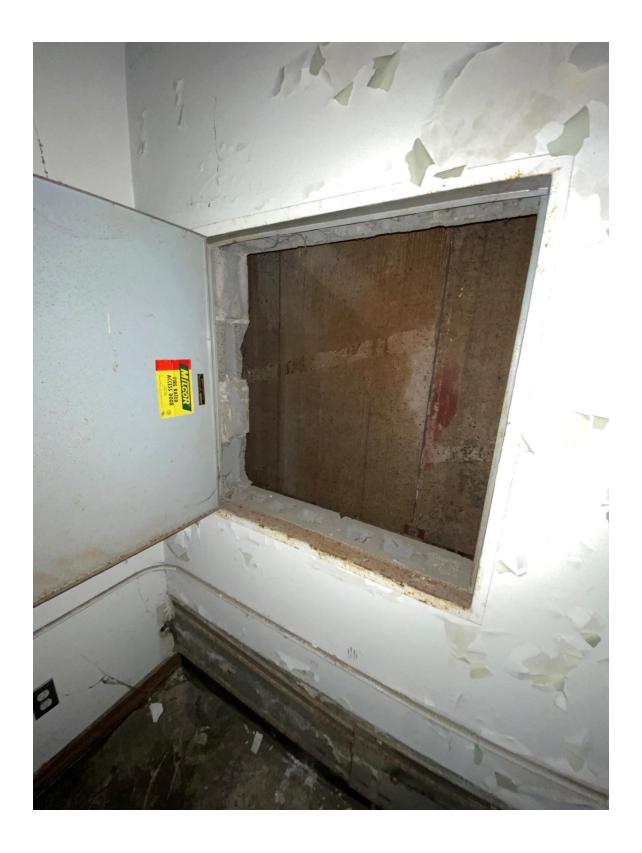

# 1133 Griswold Building

Figure #22: Interior, Hatch to view portion of façade. 3/9/22

Figure #23: Interior, Looking into hatch at CMU structure with no limestone visible. 3/9/22

Figure #24: Interior, Looking into hatch with no limestone visible. 3/9/22