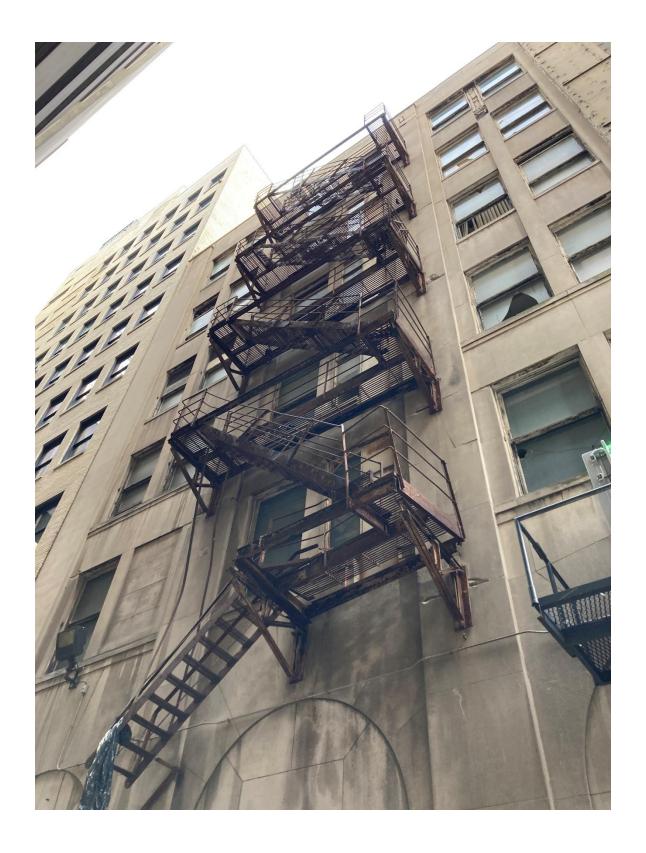

# 1133 Griswold Building

Figure #9: Exterior, Alley Façade. 8/4/22

# 1133 Griswold Building

Figure #10: Exterior, Primary Façade. 11/18/21