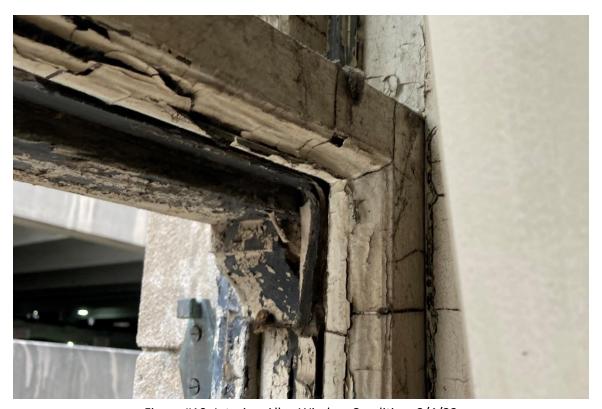

# 1133 Griswold Building

Figure #18: Interior, Alley Window condition. 8/4/22

Figure #19: Interior, Alley Window Condition. 8/4/22

# 1133 Griswold Building

Figure #20: Interior, Alley Window Condition. 8/4/22

Figure #21: Interior, Alley Window Condition. 8/4/22