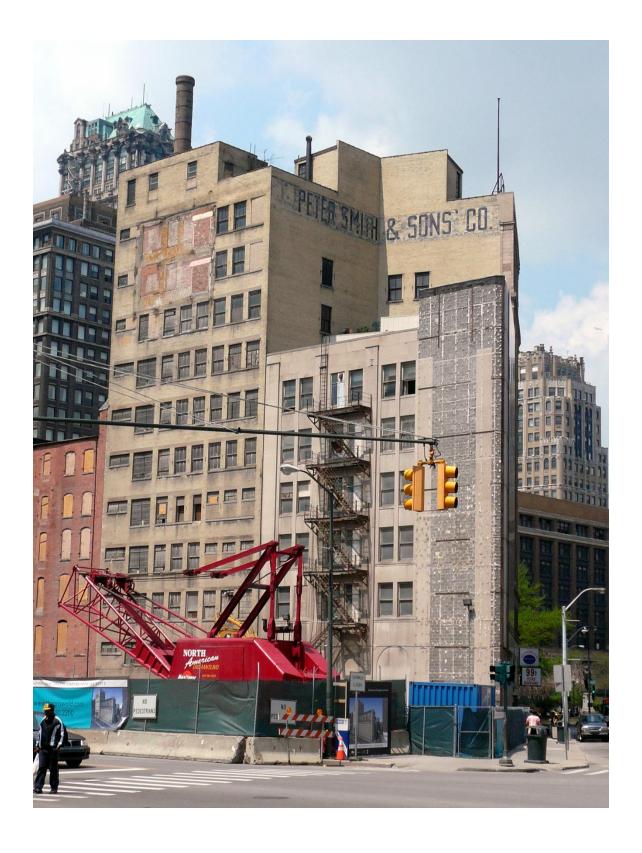

1133 Griswold Building



Figure #15: Looking at the east façade of 1145 Griswold. 12/7/21

#### 1133 Griswold Building



Figure #16: Exterior, Looking at the South Façade of 1145 Griswold. 12/7/21



Figure #17: Exterior, Primary Façade and Alley. 12/20/22

# 1133 Griswold Building



Figure #18: Interior, Alley Window condition. 8/4/22



Figure #19: Interior, Alley Window Condition. 8/4/22

# 1133 Griswold Building



Figure #20: Interior, Alley Window Condition. 8/4/22



Figure #21: Interior, Alley Window Condition. 8/4/22

# 1133 Griswold Building



Figure #22: Interior, Hatch to view portion of façade. 3/9/22



Figure #23: Interior, Looking into hatch at CMU structure with no limestone visible. 3/9/22



Figure #24: Interior, Looking into hatch with no limestone visible. 3/9/22



Figure #25: Historic photo, Looking at Alley Façade. 2007

# 1133 Griswold Building



Figure #26: Historic Photo, 1930s



Figure #27: Historic Photo, 1923

#### 1133 Griswold Building



Figure #28: Historic photo, 1921

# 1133 Griswold Building



Figure #29: Historic Photo, 1972



Figure #30: Historic Photo, 1986

# 1133 Griswold Building



Figure #31: Historic Photo from 1972 zoomed in.

# 1133 Griswold Building



Figure #32: Historic photo from 1986 zoomed in.

# 1133 Griswold Building