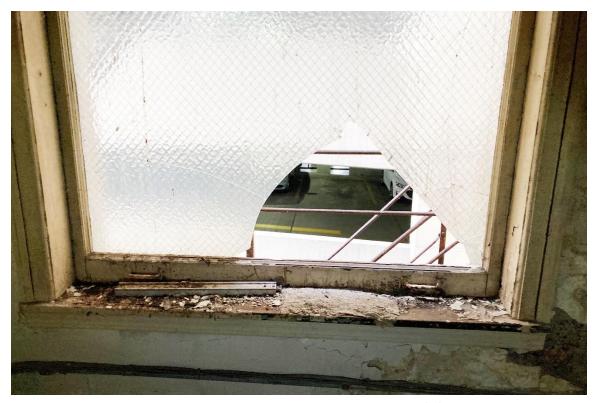

# 1133 Griswold Building

Figure #18: Interior, Alley Window condition. 8/4/22

Figure #19: Interior, Alley Window Condition. 8/4/22

# 1133 Griswold Building

Figure #20: Interior, Alley Window Condition. 8/4/22

Figure #21: Interior, Alley Window Condition. 8/4/22