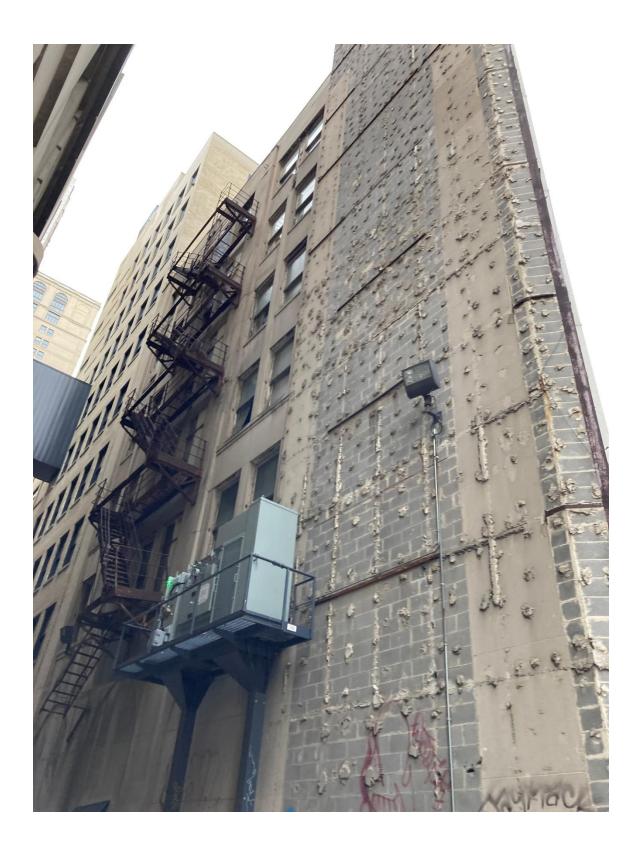

# 1133 Griswold Building

Figure #8: Exterior, Alley Façade. 8/4/22

# 1133 Griswold Building

Figure #9: Exterior, Alley Façade. 8/4/22