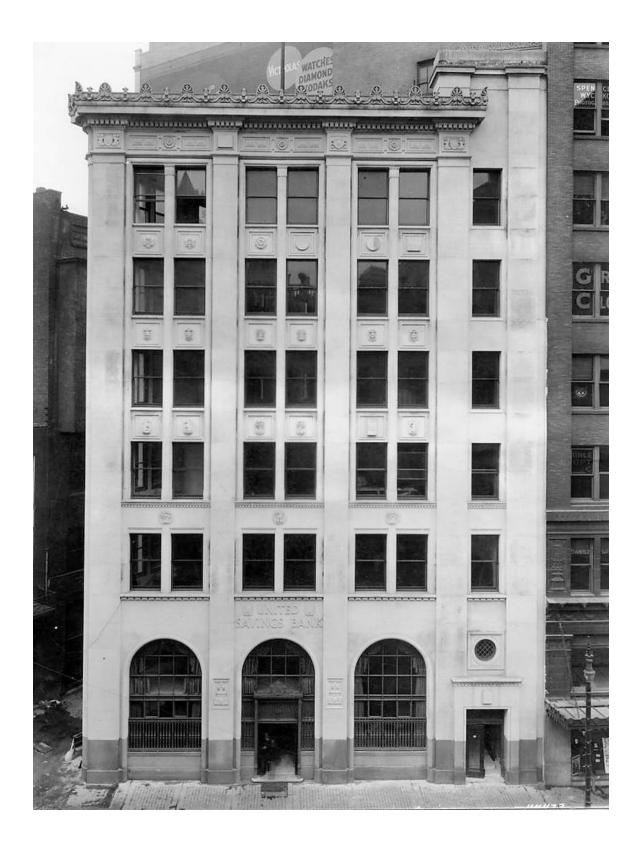

. 12/7/21



Figure #17: Exterior, Primary Façade and Alley. 12/20/22

# 1133 Griswold Building



Figure #18: Interior, Alley Window condition. 8/4/22



Figure #19: Interior, Alley Window Condition. 8/4/22

# 1133 Griswold Building



Figure #20: Interior, Alley Window Condition. 8/4/22



Figure #21: Interior, Alley Window Condition. 8/4/22

# 1133 Griswold Building



Figure #22: Interior, Hatch to view portion of façade. 3/9/22



Figure #23: Interior, Looking into hatch at CMU structure with no limestone visible. 3/9/22



Figure #24: Interior, Looking into hatch with no limestone visible. 3/9/22



Figure #25: Historic photo, Looking at Alley Façade. 2007

# 1133 Griswold Building



Figure #26: Historic Photo, 1930s



Figure #27: Historic Photo, 1923

#### 1133 Griswold Building



Figure #28: Historic photo, 1921

# 1133 Griswold Building



Figure #29: Historic Photo, 1972



Figure #30: Historic Photo, 1986

# 1133 Griswold Building



Figure #31: Historic Photo from 1972 zoomed in.

# 1133 Griswold Building



Figure #32: Historic photo from 1986 zoomed in.

# 1133 Griswold Building