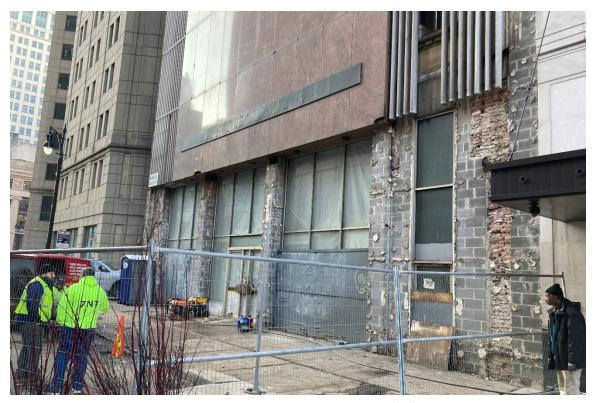

# 1133 Griswold Building

Figure #18: Interior, Alley Window condition. 8/4/22

Figure #19: Interior, Alley Window Condition. 8/4/22