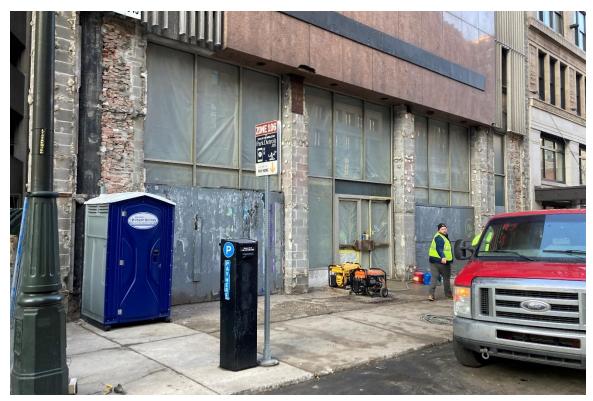

# 1133 Griswold Building

Figure #18: Interior, Alley Window condition. 8/4/22

Figure #19: Interior, Alley Window Condition. 8/4/22