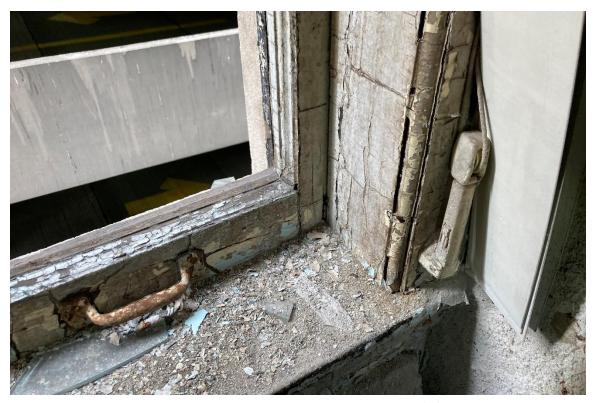

# 1133 Griswold Building

Figure #18: Interior, Alley Window condition. 8/4/22

Figure #19: Interior, Alley Window Condition. 8/4/22

# 1133 Griswold Building

Figure #20: Interior, Alley Window Condition. 8/4/22

Figure #21: Interior, Alley Window Condition. 8/4/22