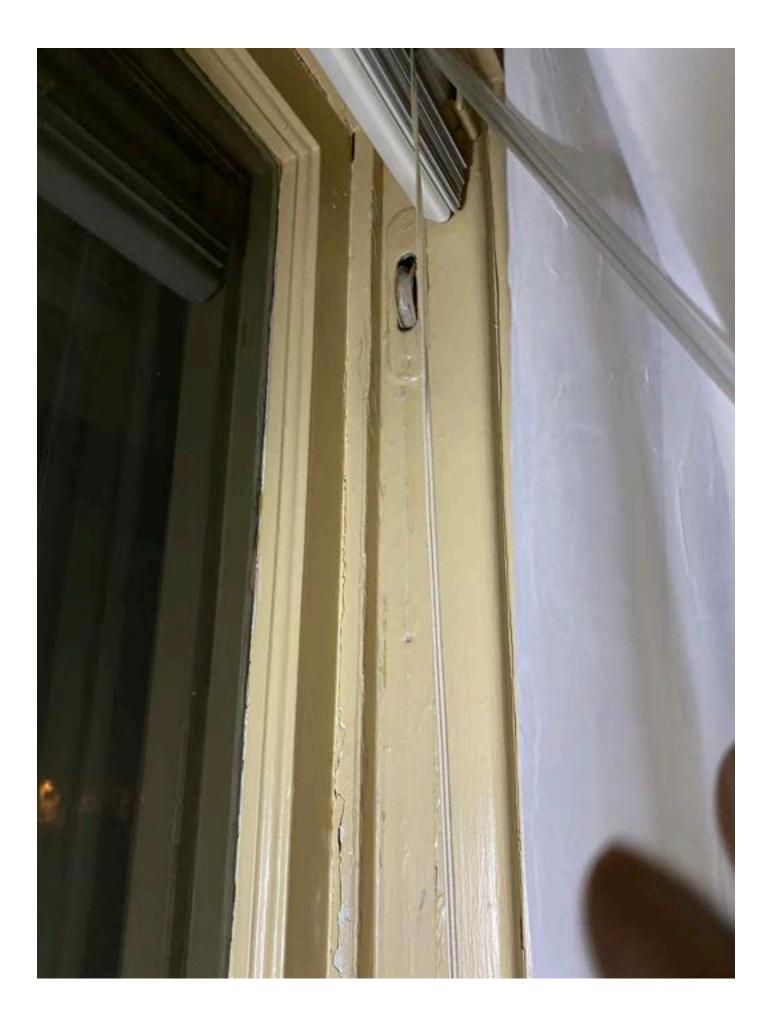

## **Description:**

This wood window is on the second floor of the north west side of the house. It does not have a lock or handles. I am not able to attach handles because the wood is soft and rotting. I am not able to open the window.

Measurement: 61" x 31"

**Condition:** Sash cords are not attached.

It has a storm window and a screen that has to be manually replaced

twice a year.

Why it cannot be repaired: The wood is badly damaged.