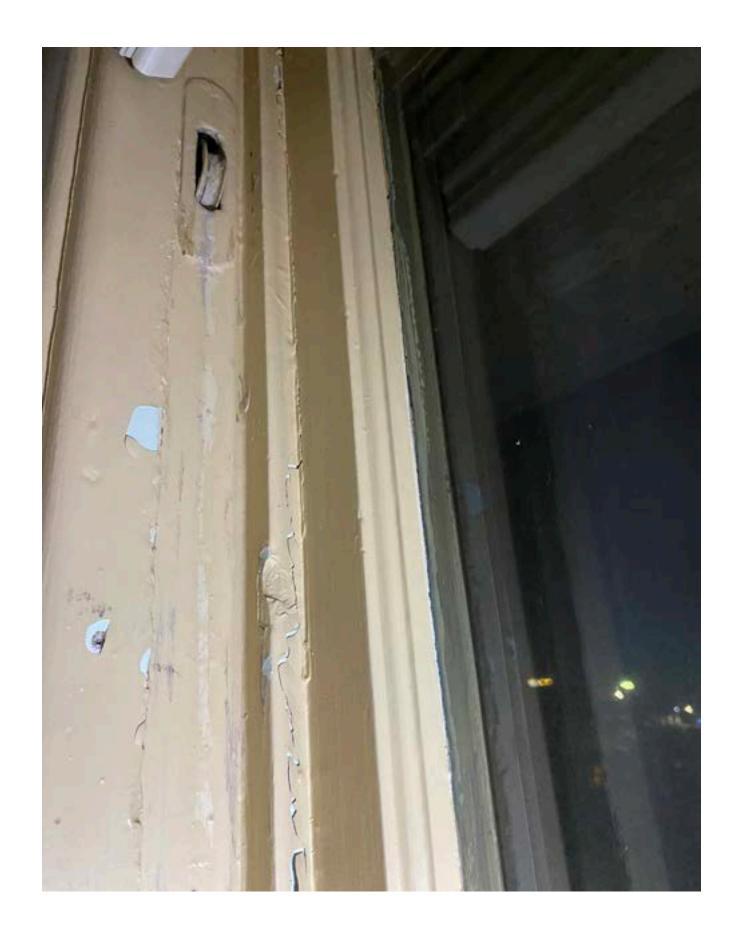

## **Description:**

This wood window is also on the second floor of the east side of the house.

Measurement: 61" x 31"

**Condition:** The rope is broken; the pane is broken and the window will not remain open on its own. It must be propped up

Why it cannot be repaired: The repairs are too extensive and this window needs to match the other windows if approved for replacement.

## Window #6 Broken sashes

Window #7 (the window unit has to be completely removed in order for the air conditioner to be installed).

Window #8 (This window has no storm windows)

Window #9 (the center pane is cracked in the lower left corner. The window is