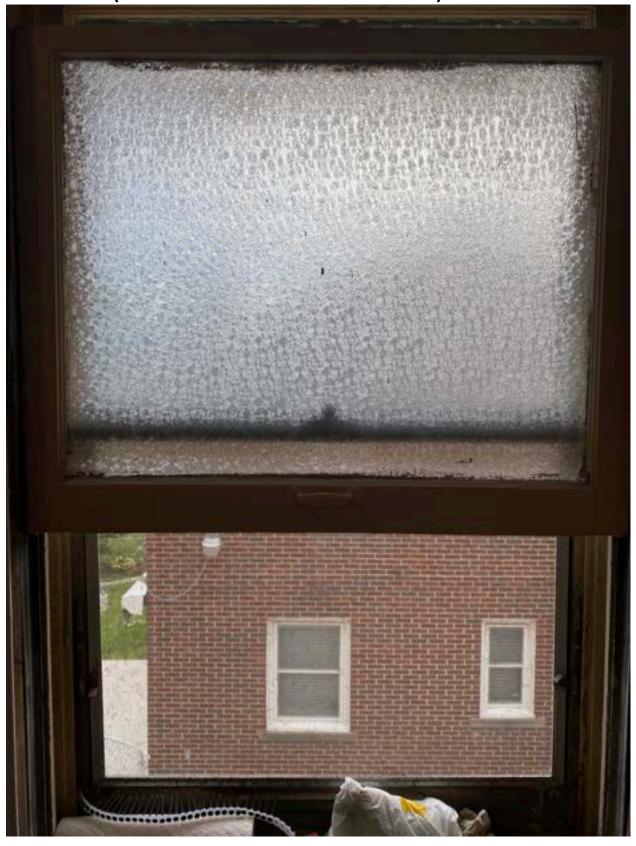

## **Description:**

This wood window is on the second floor of the north west side of the house. It does not have a lock or handles. I am not able to attach handles because the wood is soft and rotting. I am not able to open the window.

Measurement: 61" x 31"

**Condition:** Sash cords are not attached.

It has a storm window and a screen that has to be manually replaced

twice a year.

Why it cannot be repaired: The wood is badly damaged.