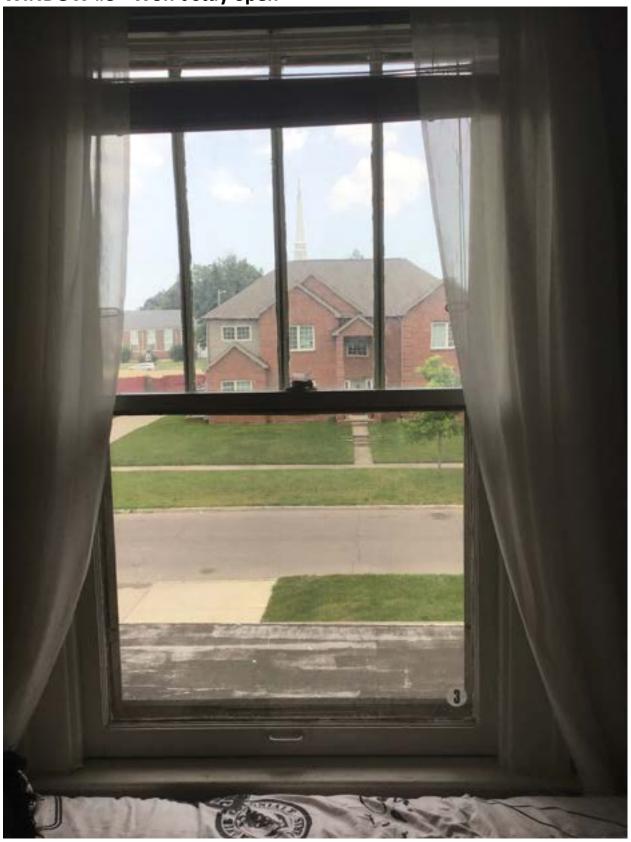

#### The East side of the house.

The front of the house is on the East side. The construction of the window are double-hung wooden frames. The ones to be replaced from this vantage point are windows #6, 5, 9, 4 and 3. There is an existing vinyl replacement window on the window in the attic.

## **Description:**

This wood window is on the second floor on the east (front) the house.

Measurement: 61" x 31"

**Condition:** It does not have a lock. It does not have handles. It doesn't close all the way.

## **Description:**

This wood window is also on the second floor on the east side of the house. We had to put the air conditioner in this front window because it is the only window in this room that opens.

## **Description:**

This wood window is also on the second floor of the east side of the house.

Measurement: 61" x 31"

**Condition:** The cord is broken. It does not have a lock.

Why it cannot be repaired: The repairs are too extensive and this

## **Description:**

This wood window is also on the second floor of the east side of the house.

Measurement: 61" x 31"

**Condition:** The rope is broken; the pane is broken and the window will not remain open on its own. It must be propped up