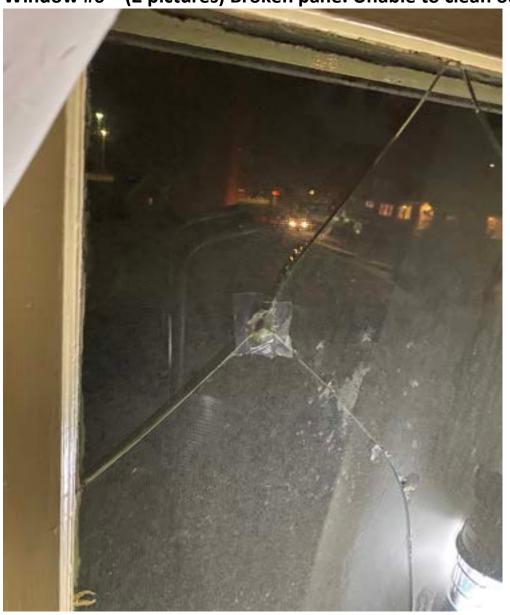

## **Description:**

This window is in a closet. It is on the middle of the east side of the house.

Measurement: 23" x 31.5"

**Condition:** It is the same size as windows #2 and #7 but it has muttons.

One of the panes is cracked.

Why it cannot be repaired: It is difficult to repair the broken pane and

it needs to match the other windows.

## Window #6 Broken sashes

Window #7 (the window unit has to be completely removed in order for the air conditioner to be installed).

Window #8 (This window has no storm windows)

Window #9 (the center pane is cracked in the lower left corner. The window is