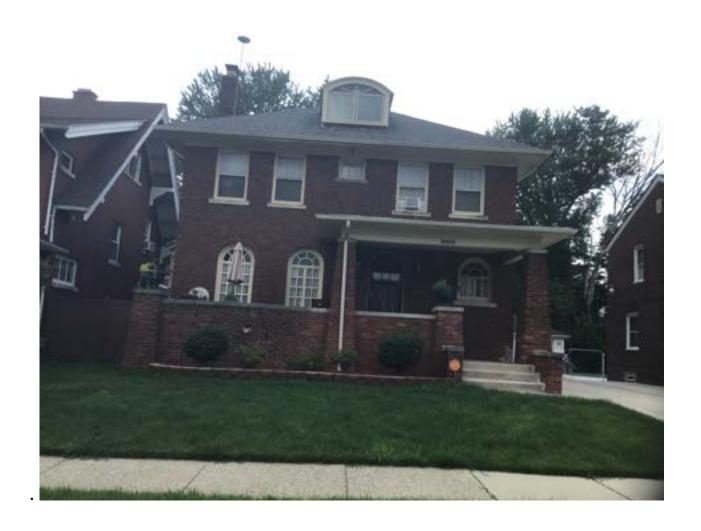

#### **CURRENT COLOR PHOTOGRAPHS OF ALL SIDES OF THE BUILDING**

#### The East side of the house.

The front of the house is on the East side. The construction of the window are double-hung wooden frames. The ones to be replaced from this vantage point are windows #6, 5, 9, 4 and 3. There is an existing vinyl replacement window on the window in the attic.