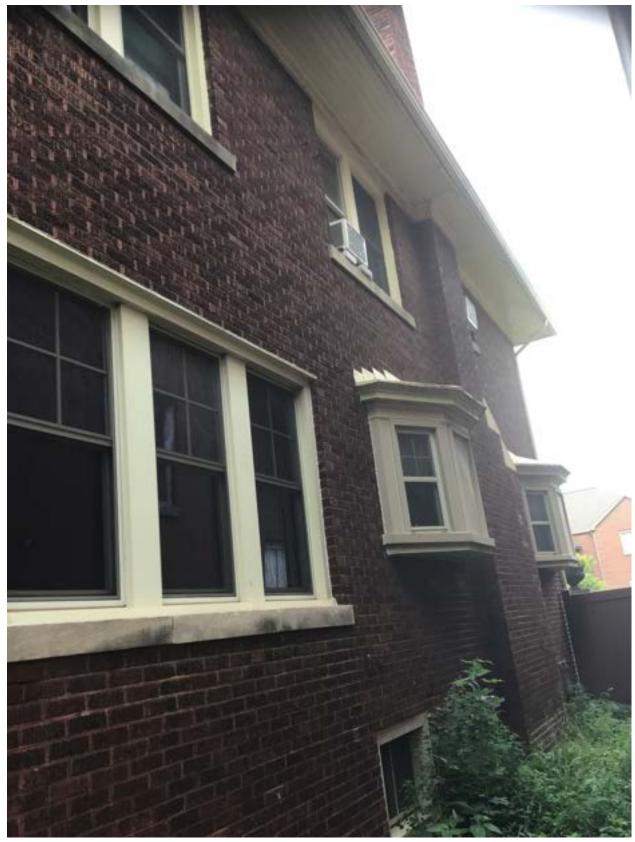

#### **CURRENT COLOR PHOTOGRAPHS OF ALL SIDES OF THE BUILDING**

## West side of the house.

The West side of the house has replacement windows on all three floors, Including the basement.

South side of the house

The South side of the house likewise has replacement windows on the first floor, the basement and the four windows on the 2<sup>nd</sup> floor of the southwest side.