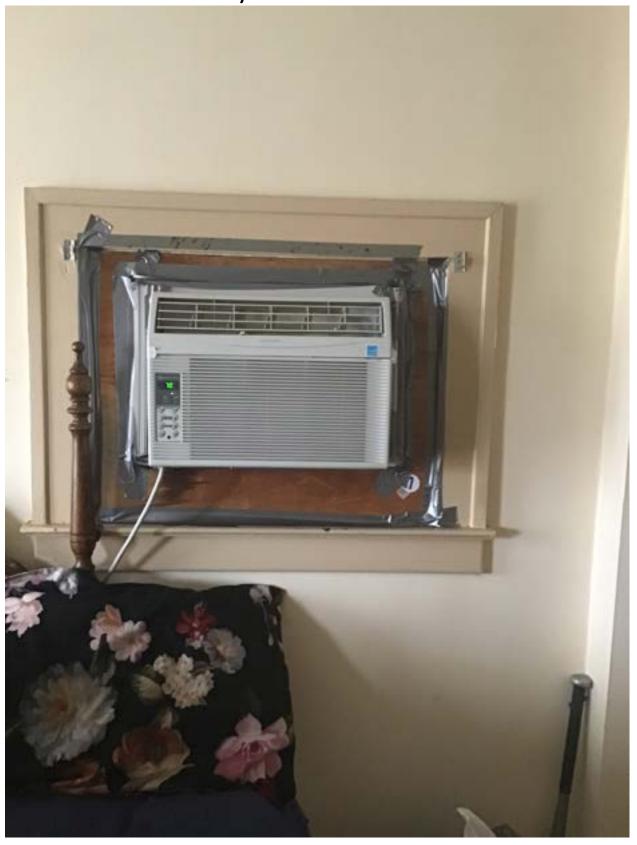

## **Description:**

This wood window is also on the second floor on the east side of the house. We had to put the air conditioner in this front window because it is the only window in this room that opens.

Measurement: 61" x 31"

Condition: It does not have a storm window. It does not have a lock.

Why it cannot be repaired: The repairs are too extensive and

replacement parts are unavailable.