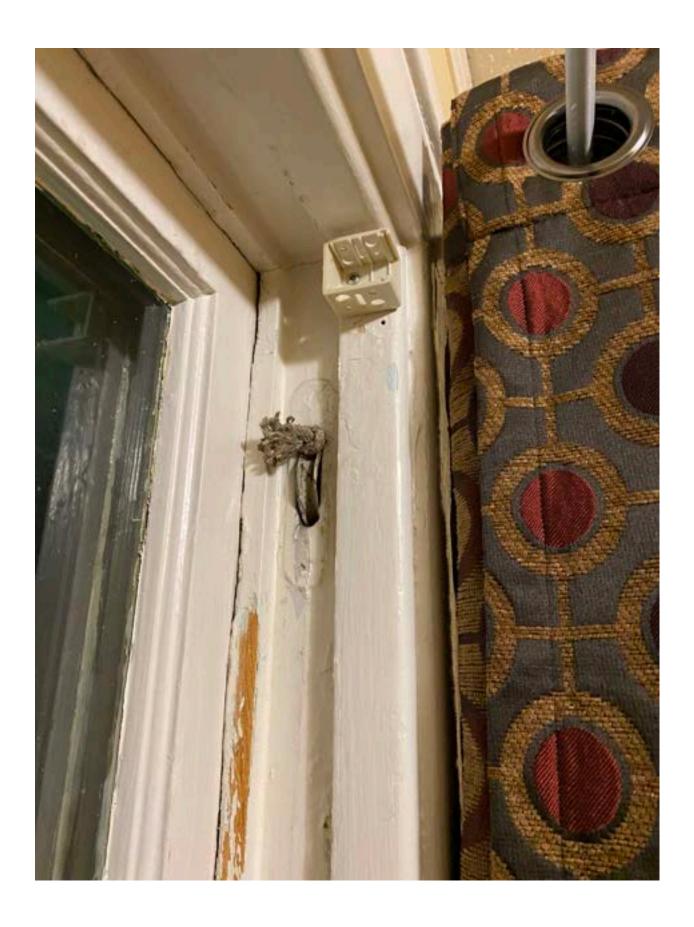

#### Window #1

## **Description:**

This wood window is on the second floor of the north west side of the house. It does not have a lock or handles. I am not able to attach handles because the wood is soft and rotting. I am not able to open the window.

Measurement: 61" x 31"

**Condition:** Sash cords are not attached.

It has a storm window and a screen that has to be manually replaced

twice a year.

Why it cannot be repaired: The wood is badly damaged.

# DETAILED PHOTOS SHOWING EXISTING CONDITION, DESIGN, COLOR, MATERIAL AND DETERIORIATION.

Window #1 (3 photos) Missing handle, soft wood, broken sashes

Window #2- Latch won't close; no available parts for repair; no storm window