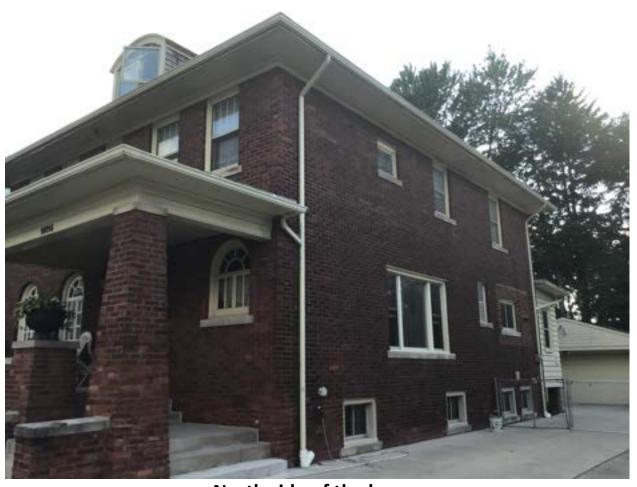

#### **CURRENT COLOR PHOTOGRAPHS OF ALL SIDES OF THE BUILDING**

North side of the house

The North side of the house has replacement windows on the first floor and the four windows in the basement. From this vantage point, the upstairs windows that need to be replaced are windows #2; #8 and #1.