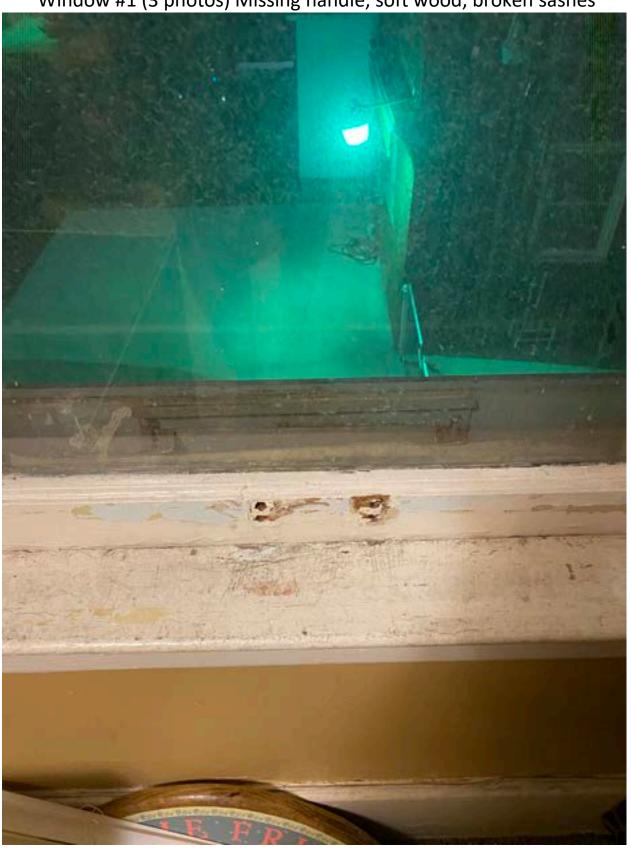

#### Window #1

## **Description:**

This wood window is on the second floor of the north west side of the house. It does not have a lock or handles. I am not able to attach handles because the wood is soft and rotting. I am not able to open the window.

Measurement: 61" x 31"

**Condition:** Sash cords are not attached.

It has a storm window and a screen that has to be manually replaced

twice a year.

Why it cannot be repaired: The wood is badly damaged.

# DETAILED PHOTOS SHOWING EXISTING CONDITION, DESIGN, COLOR, MATERIAL AND DETERIORIATION.

Window #1 (3 photos) Missing handle, soft wood, broken sashes

Window #2- Latch won't close; no available parts for repair; no storm window