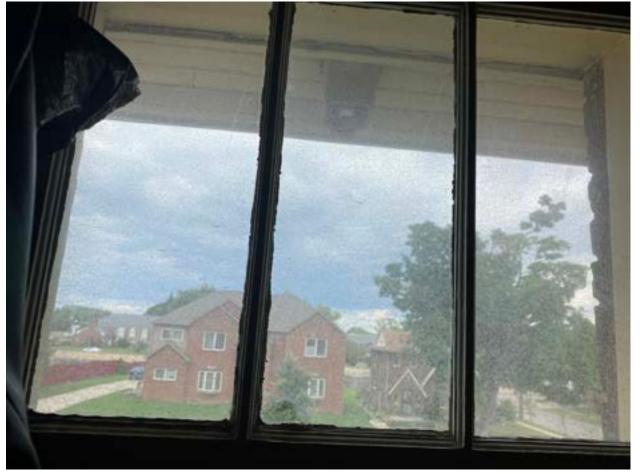

## **Description:**

This wood window is on the second floor on the east (front) the house.

Measurement: 61" x 31"

**Condition:** It does not have a lock. It does not have handles. It doesn't close all the way.

**Why it cannot be repaired**: The repairs are too extensive and this window needs to match the other windows if approved for replacement.