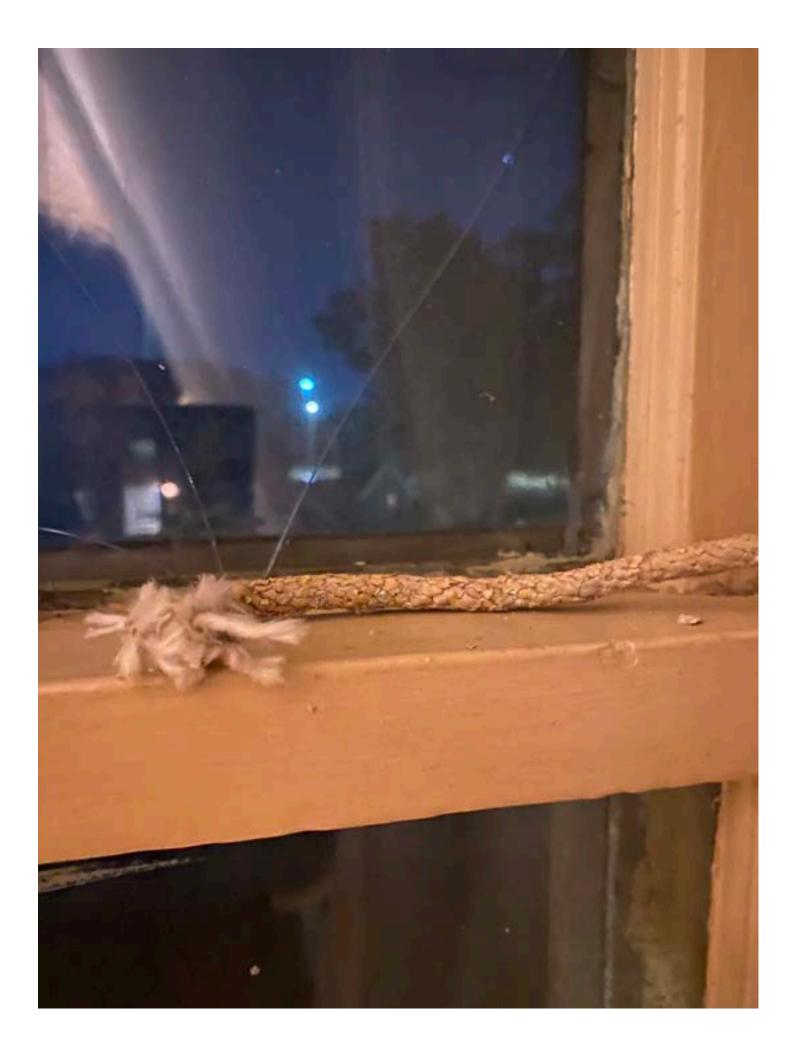

## **Description:**

This wood window is also on the second floor of the east side of the house.

Measurement: 61" x 31"

**Condition:** The cord is broken. It does not have a lock.

Why it cannot be repaired: The repairs are too extensive and this

## **Description:**

This wood window is also on the second floor of the east side of the house.

Measurement: 61" x 31"

**Condition:** The rope is broken; the pane is broken and the window will not remain open on its own. It must be propped up

WINDOW #3 - Won't stay open

WINDOW #4 - No storm window, won't stay open on its own.

WINDOW #5 (4 pictures)

Window #6 – (2 pictures) Broken pane. Unable to clean outside.