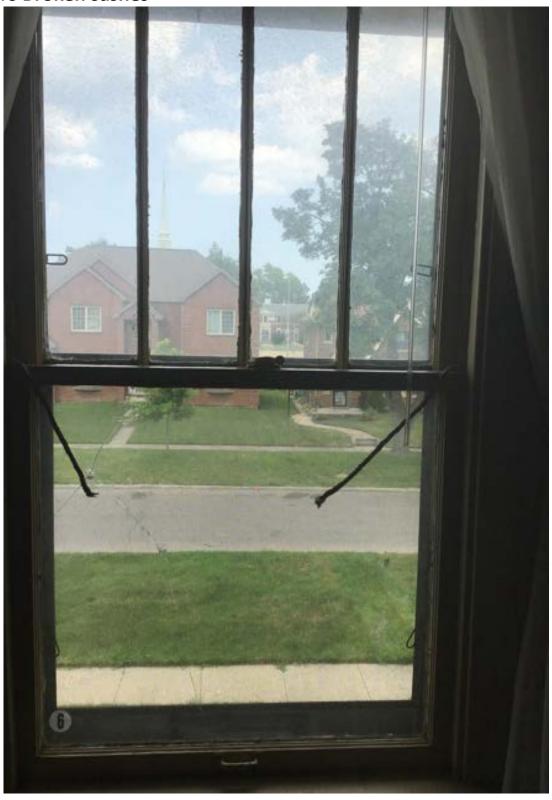

Also, many of the handles and ropes are broken so that some of the windows are not able to open in the summer months, and others are not able to stay open unless propped up.

Vinyl replacement windows solves these problems and they also allow me to wash the windows inside and out.