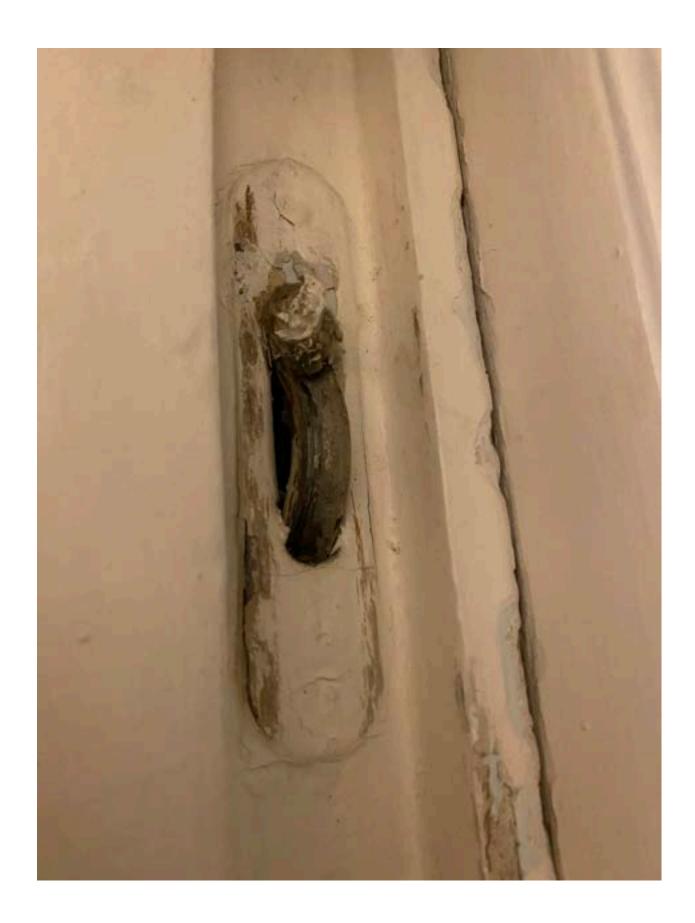

#### Window #1

## **Description:**

This wood window is on the second floor of the north west side of the house. It does not have a lock or handles. I am not able to attach handles because the wood is soft and rotting. I am not able to open the window.

Measurement: 61" x 31"

**Condition:** Sash cords are not attached.

It has a storm window and a screen that has to be manually replaced

twice a year.

Why it cannot be repaired: The wood is badly damaged.

# DETAILED PHOTOS SHOWING EXISTING CONDITION, DESIGN, COLOR, MATERIAL AND DETERIORIATION.

Window #1 (3 photos) Missing handle, soft wood, broken sashes

Window #2- Latch won't close; no available parts for repair; no storm window