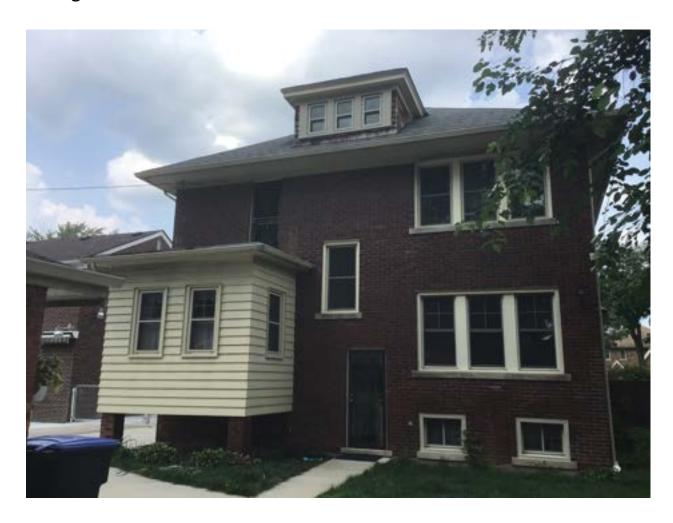

#### **CURRENT COLOR PHOTOGRAPHS OF ALL SIDES OF THE BUILDING**

## West side of the house.

The West side of the house has replacement windows on all three floors, Including the basement.

South side of the house

The South side of the house likewise has replacement windows on the first floor, the basement and the four windows on the 2<sup>nd</sup> floor of the southwest side.