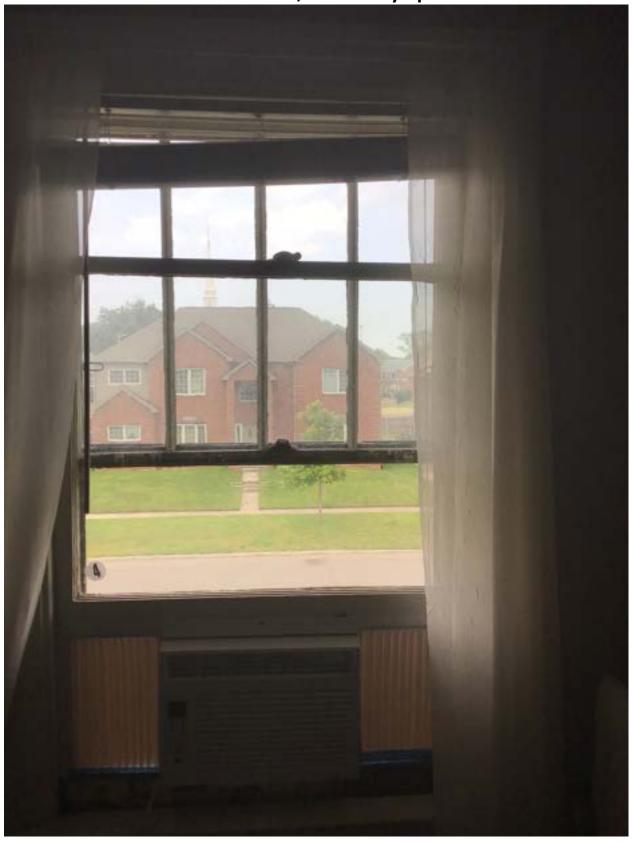

#### The East side of the house.

The front of the house is on the East side. The construction of the window are double-hung wooden frames. The ones to be replaced from this vantage point are windows #6, 5, 9, 4 and 3. There is an existing vinyl replacement window on the window in the attic.

## **Description:**

This wood window is on the second floor on the east (front) the house.

Measurement: 61" x 31"

**Condition:** It does not have a lock. It does not have handles. It doesn't close all the way.

## **Description:**

This wood window is also on the second floor on the east side of the house. We had to put the air conditioner in this front window because it is the only window in this room that opens.

## **Description:**

This wood window is also on the second floor of the east side of the house.

Measurement: 61" x 31"

**Condition:** The cord is broken. It does not have a lock.

Why it cannot be repaired: The repairs are too extensive and this

## **Description:**

This wood window is also on the second floor of the east side of the house.

Measurement: 61" x 31"

**Condition:** The rope is broken; the pane is broken and the window will not remain open on its own. It must be propped up