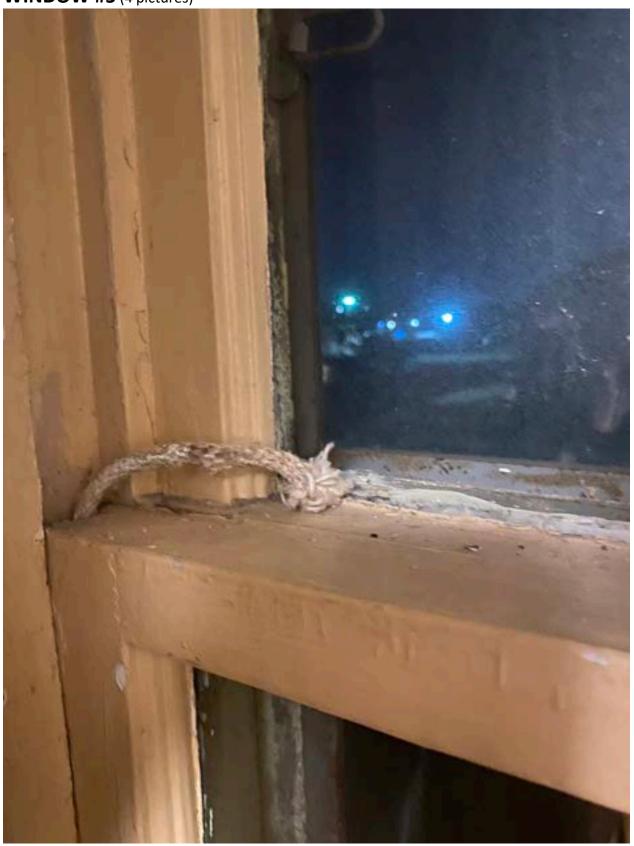

## **Description:**

This wood window is also on the second floor of the east side of the house.

Measurement: 61" x 31"

**Condition:** The cord is broken. It does not have a lock.

Why it cannot be repaired: The repairs are too extensive and this

## **Description:**

This wood window is also on the second floor of the east side of the house.

Measurement: 61" x 31"

**Condition:** The rope is broken; the pane is broken and the window will not remain open on its own. It must be propped up

WINDOW #3 - Won't stay open

WINDOW #4 - No storm window, won't stay open on its own.

WINDOW #5 (4 pictures)

Window #6 – (2 pictures) Broken pane. Unable to clean outside.