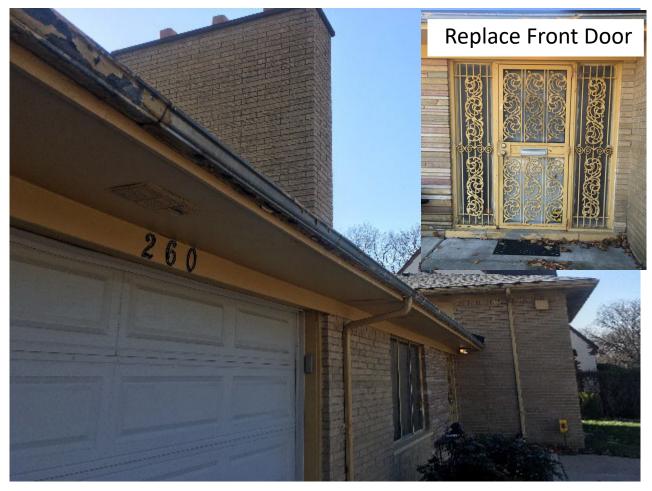

## **Exterior Repairs**

Repaint trim, replace and paint roof fascia, replace gutters, replace fence.

All Yellow trim to be repainted -Sherwim Williams, Acier.

# **Front Door Design**

**Custom Glass and Wood** 