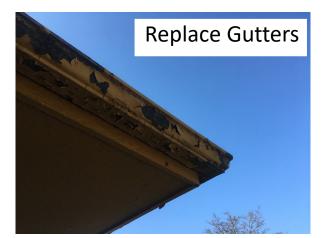

## **Exterior Repairs**

Repaint trim, replace and paint roof fascia, replace gutters, replace fence.

All Yellow trim to be repainted -Sherwim Williams, Acier.

#### **Gutter Profile**

5 in. x 10 ft. Natural Clay Aluminum K-Style Gutter By Amerimax Home Products