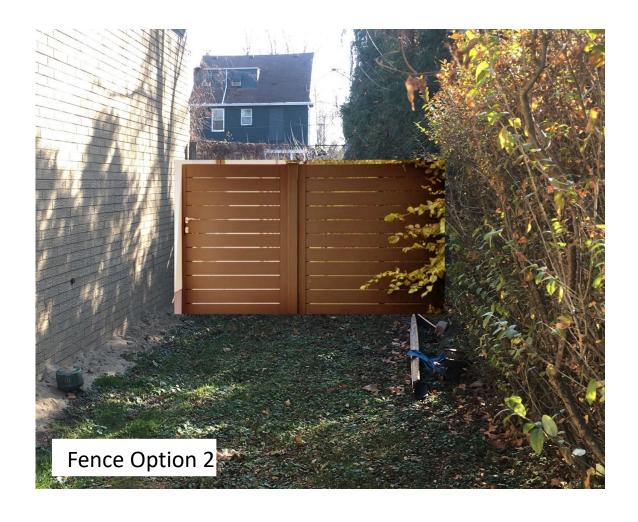

ry 17, 2023



### **Exterior View**



260 Arden Park, Front of Home facing Arden Park Blvd.



## **Exterior Repairs**

Repaint trim, replace and paint roof fascia, replace gutters, replace fence.











All Yellow trim to be repainted -Sherwim Williams, Acier.



## **Color Direction Inspiration –Blonde Brick and Taupe**

1) Clean Existing Brick. 2) Replace Gutters and Wood Facia 3) Paint Facia, Window Trims, Door Trims, Garage Door.





### **Recommended Products**

#### **Paint**



#### **Gutter Profile**



5 in. x 10 ft. Natural Clay Aluminum K-Style Gutter By Amerimax Home Products

# **Front Door Design**



**Custom Glass and Wood** 



# **Backyard Fence Option 1**





## Photoshop Studies – Fascia, Gutters, and Trim





# **Photoshop Studies – Front Door and Fence**







# THANK YOU!