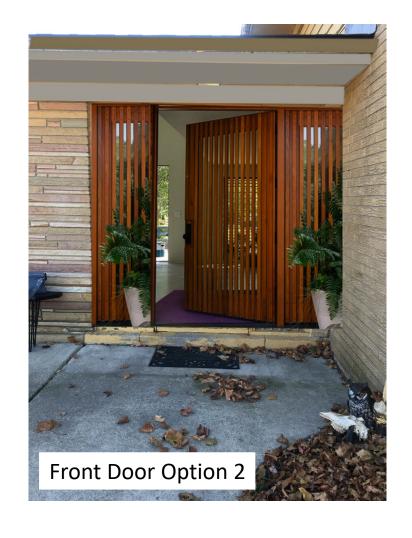

uary 17, 2023



### **Exterior View**



260 Arden Park, Front of Home facing Arden Park Blvd.



## **Exterior Repairs**

Repaint trim, replace and paint roof fascia, replace gutters, replace fence.











All Yellow trim to be repainted -Sherwim Williams, Acier.



## **Color Direction Inspiration –Blonde Brick and Taupe**

1) Clean Existing Brick. 2) Replace Gutters and Wood Facia 3) Paint Facia, Window Trims, Door Trims, Garage Door.





### **Recommended Products**

#### **Paint**



#### **Gutter Profile**



5 in. x 10 ft. Natural Clay Aluminum K-Style Gutter By Amerimax Home Products

# **Front Door Design**



**Custom Glass and Wood** 



# **Backyard Fence Option 1**





## Photoshop Studies – Fascia, Gutters, and Trim





# **Photoshop Studies – Front Door and Fence**







# THANK YOU!