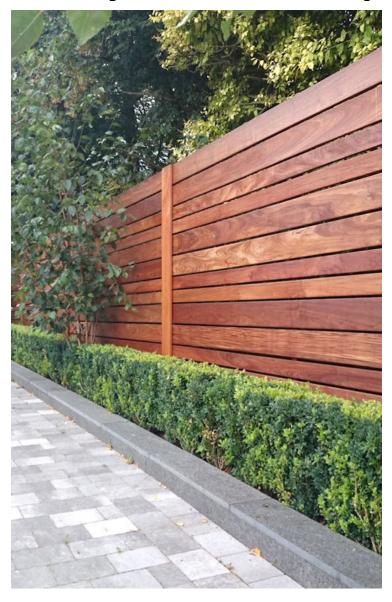

es

**Existing Photos** 

Color Direction

Paint & Gutters

Front Door

Fence/Gate

Photoshop Studies

January 17, 2023



### **Exterior View**



260 Arden Park, Front of Home facing Arden Park Blvd.



## **Exterior Repairs**

Repaint trim, replace and paint roof fascia, replace gutters, replace fence.











All Yellow trim to be repainted -Sherwim Williams, Acier.



## **Color Direction Inspiration –Blonde Brick and Taupe**

1) Clean Existing Brick. 2) Replace Gutters and Wood Facia 3) Paint Facia, Window Trims, Door Trims, Garage Door.





### **Recommended Products**

#### **Paint**



#### **Gutter Profile**



5 in. x 10 ft. Natural Clay Aluminum K-Style Gutter By Amerimax Home Products

# **Front Door Design**



**Custom Glass and Wood** 



# **Backyard Fence Option 1**





## Photoshop Studies – Fascia, Gutters, and Trim





# **Photoshop Studies – Front Door and Fence**







# THANK YOU!