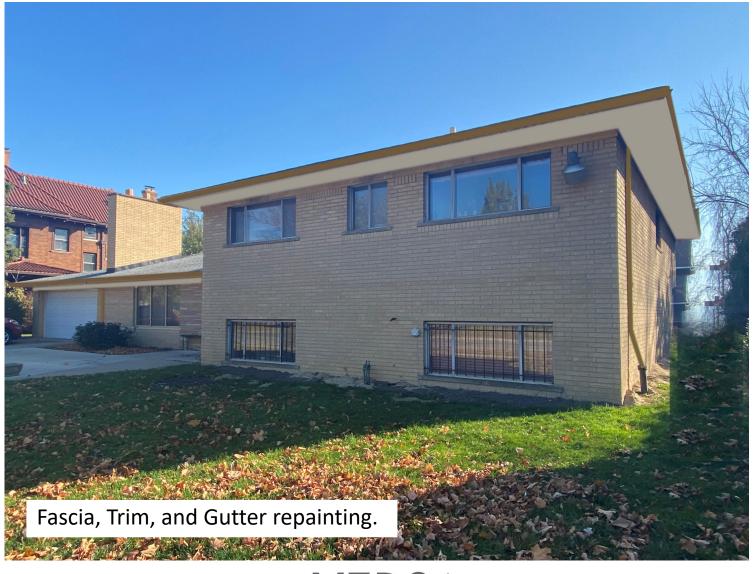

## Photoshop Studies – Fascia, Gutters, and Trim

## **Exterior Repairs**

Repaint trim, replace and paint roof fascia, replace gutters, replace fence.

All Yellow trim to be repainted -Sherwim Williams, Acier.