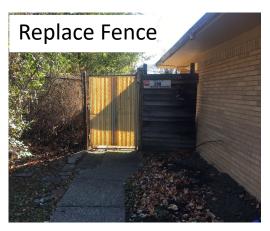

# **Backyard Fence Option 1**

## **Exterior Repairs**

Repaint trim, replace and paint roof fascia, replace gutters, replace fence.

All Yellow trim to be repainted -Sherwim Williams, Acier.