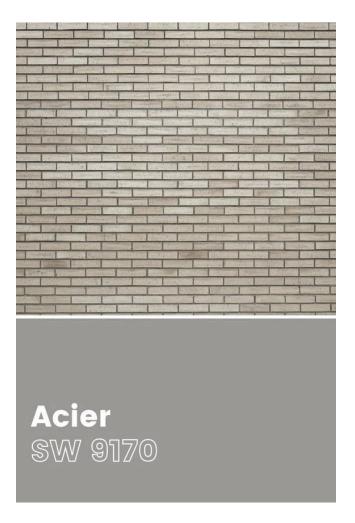

## **Exterior Repairs**

Repaint trim, replace and paint roof fascia, replace gutters, replace fence.

All Yellow trim to be repainted -Sherwim Williams, Acier.

#### **Paint**