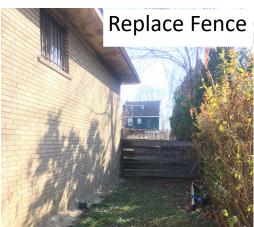

# **Backyard Fence Option 1**

## **Exterior Repairs**

Repaint trim, replace and paint roof fascia, replace gutters, replace fence.

All Yellow trim to be repainted -Sherwim Williams, Acier.