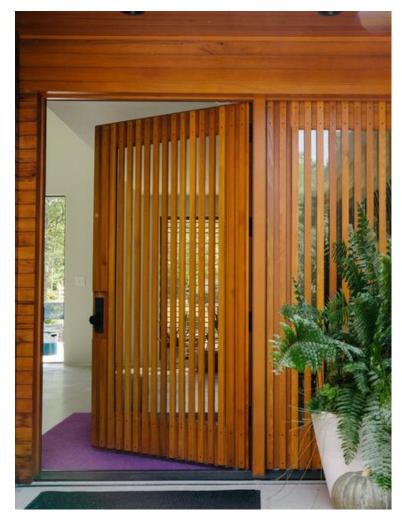

# Kellan Lee Allen Park Residence Exterior Repairs & Updates

**Existing Photos** 

Color Direction

Paint & Gutters

Front Door

Fence/Gate

Photoshop Studies

January 17, 2023



### **Exterior View**



260 Arden Park, Front of Home facing Arden Park Blvd.



## **Exterior Repairs**

Repaint trim, replace and paint roof fascia, replace gutters, replace fence.











All Yellow trim to be repainted -Sherwim Williams, Acier.



## **Color Direction Inspiration –Blonde Brick and Taupe**

1) Clean Existing Brick. 2) Replace Gutters and Wood Facia 3) Paint Facia, Window Trims, Door Trims, Garage Door.





### **Recommended Products**

#### **Paint**



#### **Gutter Profile**



5 in. x 10 ft. Natural Clay Aluminum K-Style Gutter By Amerimax Home Products

# **Front Door Design**



**Custom Glass and Wood** 



# **Backyard Fence Option 1**





## Photoshop Studies – Fascia, Gutters, and Trim





# **Photoshop Studies – Front Door and Fence**







# THANK YOU!