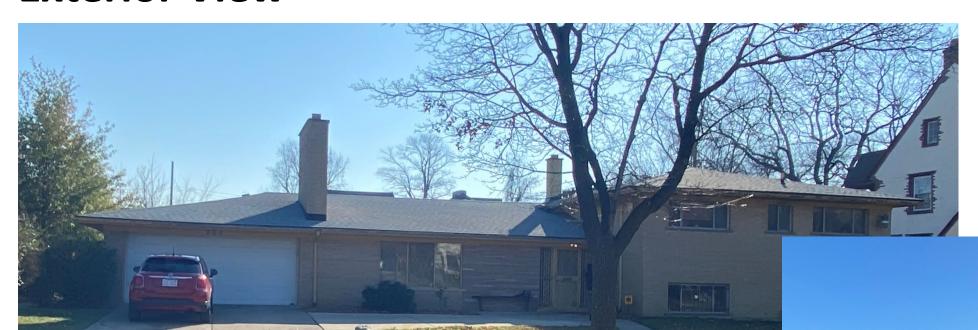

# Kellan Lee Allen Park Residence Exterior Repairs & Updates

**Existing Photos** 

Color Direction

Paint & Gutters

Front Door

Fence/Gate

Photoshop Studies

January 17, 2023



### **Exterior View**



260 Arden Park, Front of Home facing Arden Park Blvd.



## **Exterior Repairs**

Repaint trim, replace and paint roof fascia, replace gutters, replace fence.











All Yellow trim to be repainted -Sherwim Williams, Acier.



## **Color Direction Inspiration –Blonde Brick and Taupe**

1) Clean Existing Brick. 2) Replace Gutters and Wood Facia 3) Paint Facia, Window Trims, Door Trims, Garage Door.





### **Recommended Products**

#### **Paint**



#### **Gutter Profile**



5 in. x 10 ft. Natural Clay Aluminum K-Style Gutter By Amerimax Home Products

# **Front Door Design**



**Custom Glass and Wood** 



# **Backyard Fence Option 1**





## Photoshop Studies – Fascia, Gutters, and Trim





# **Photoshop Studies – Front Door and Fence**







# THANK YOU!