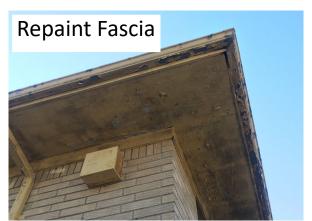

## **Exterior Repairs**

Repaint trim, replace and paint roof fascia, replace gutters, replace fence.

All Yellow trim to be repainted -Sherwim Williams, Acier.