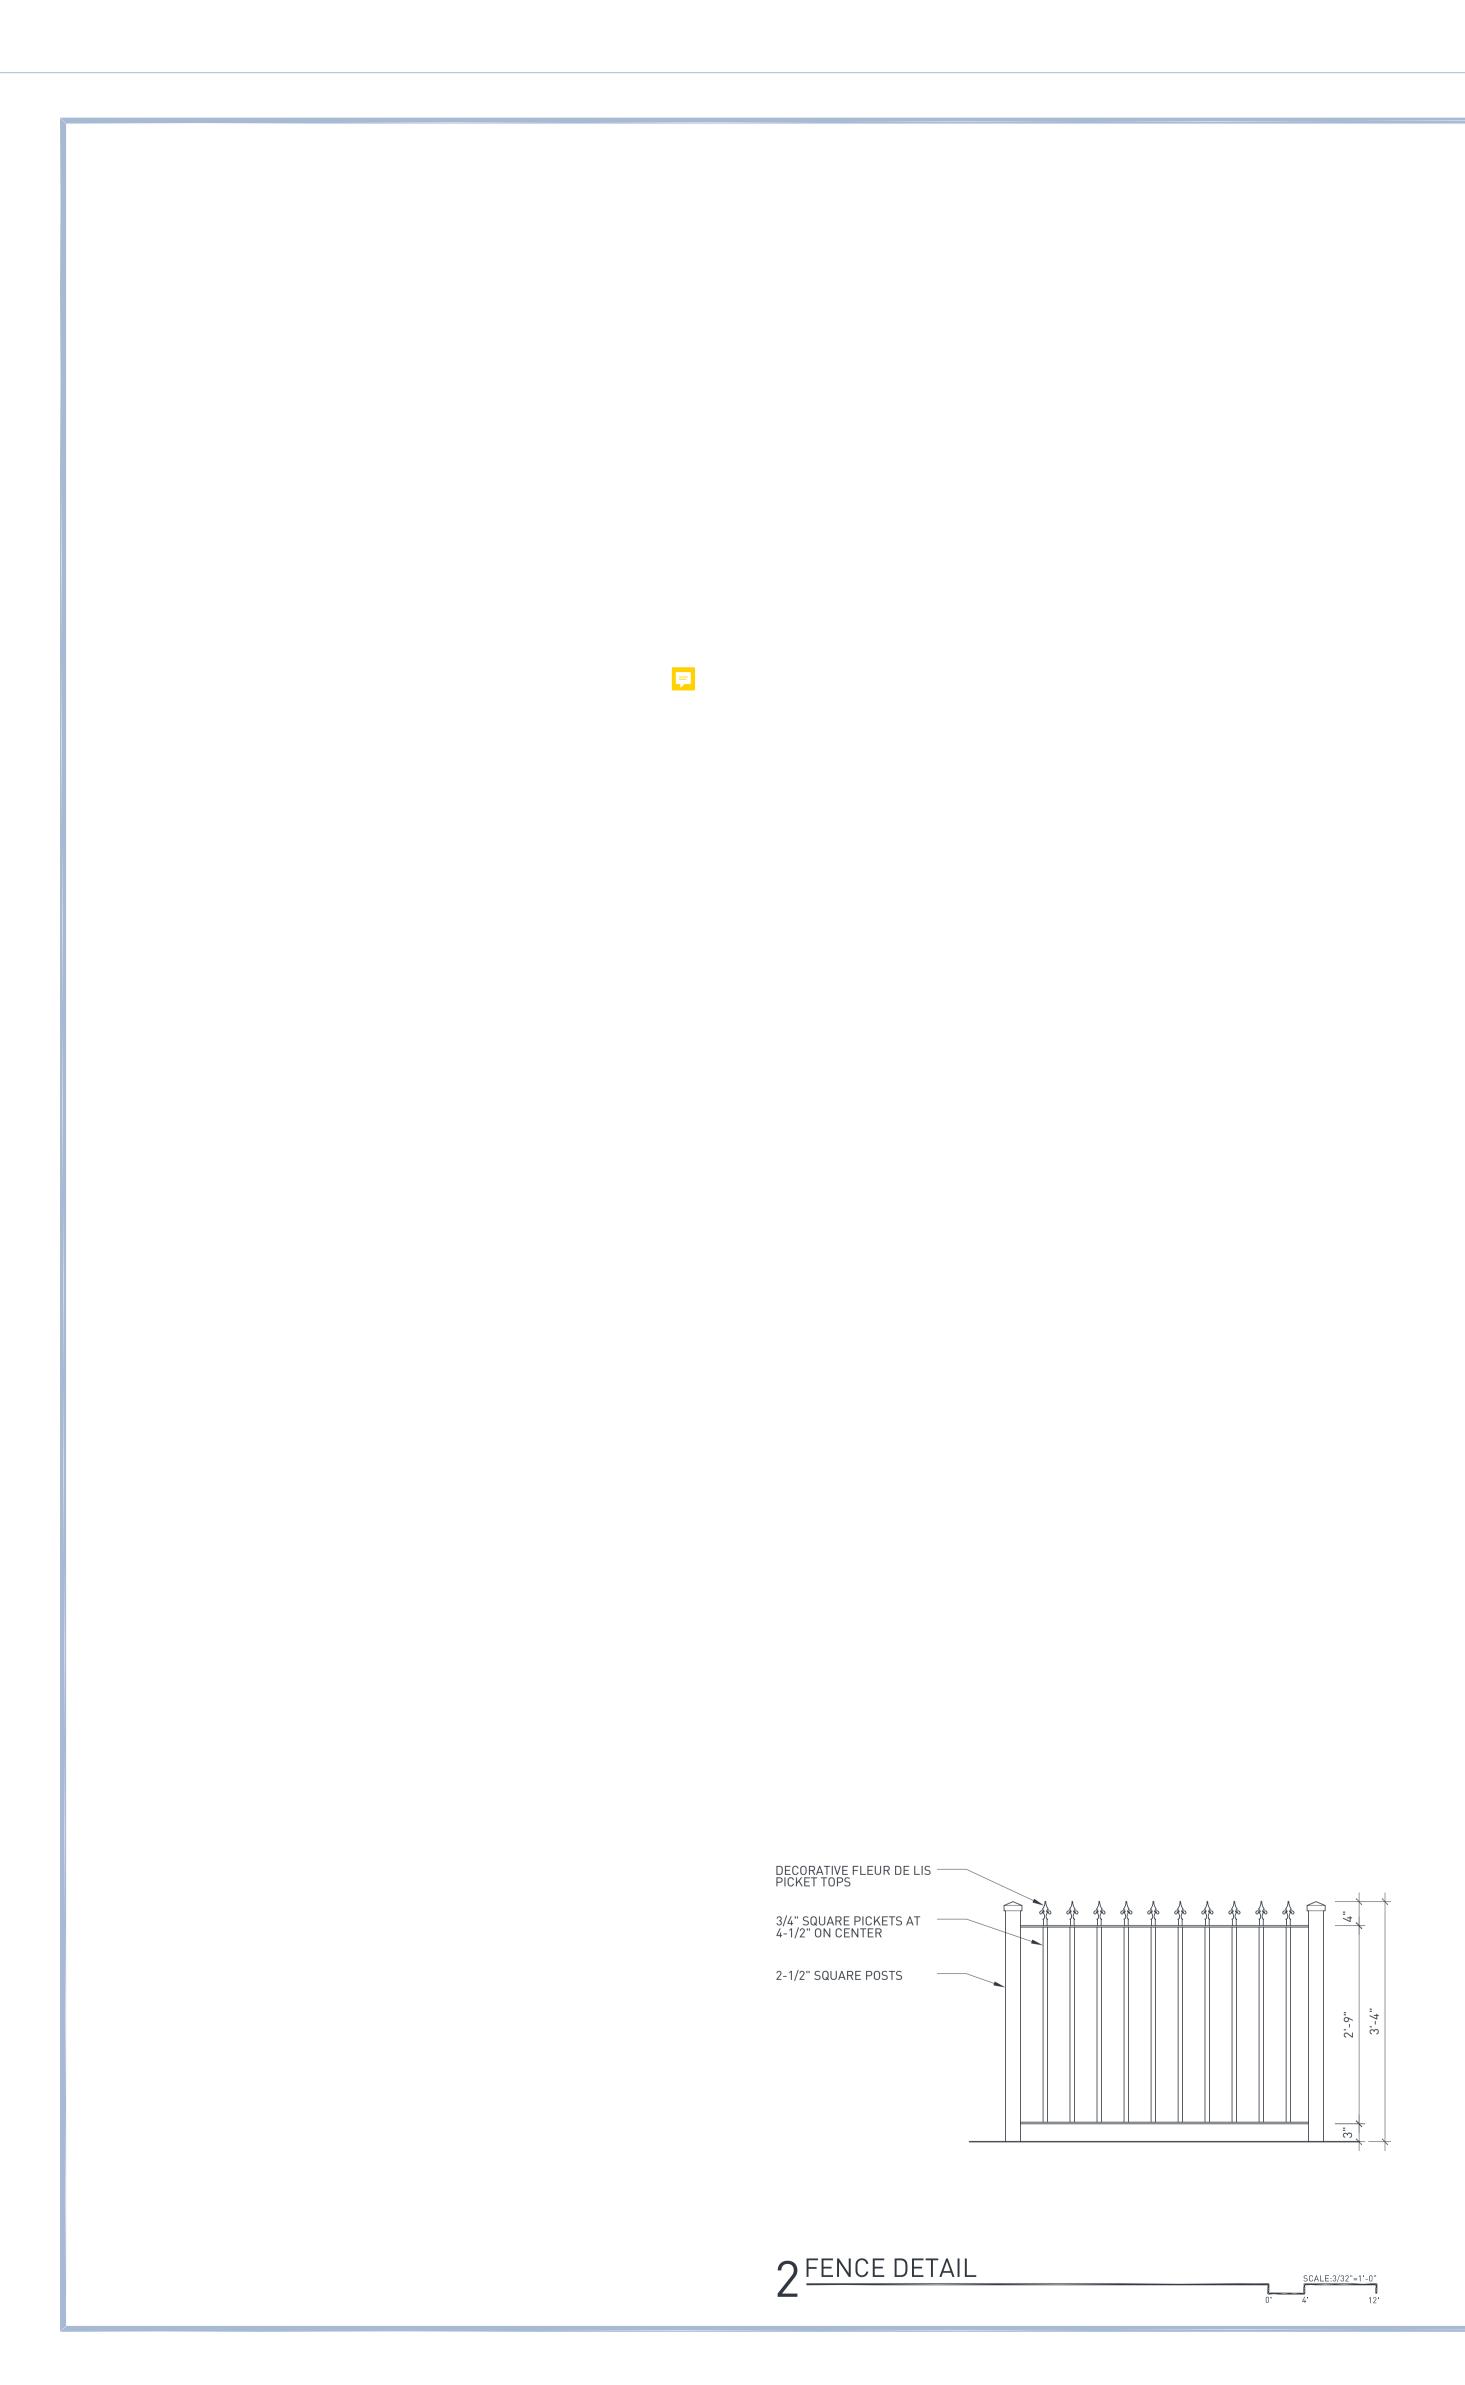

- PERMEABLE PAVER SYSTEM

 FLOWERING ORNAMENTAL TREE MULTI-STEM ORNAMENTAL TREE

TRANSITION TO 72" IRON FENCE