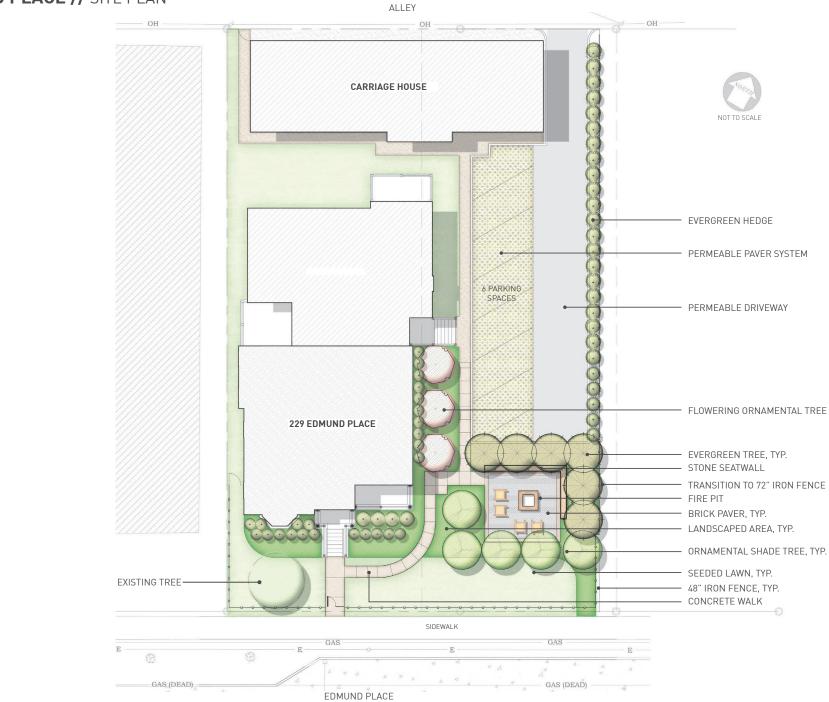

## 229 EDMUND PLACE // SITE PLAN

**F** 

- OH

EXISTING TREE

GAS\_(DEAD)

12/17/2019 11:14:59 AM

a 4 a 4 4 4 4 GAS (DEAD) EDMUND PLACE

ALLEY

- PERMEABLE PAVER SYSTEM

 FLOWERING ORNAMENTAL TREE MULTI-STEM ORNAMENTAL TREE

TRANSITION TO 72" IRON FENCE

## 229 EDMUND PLACE // SITE PLAN

=