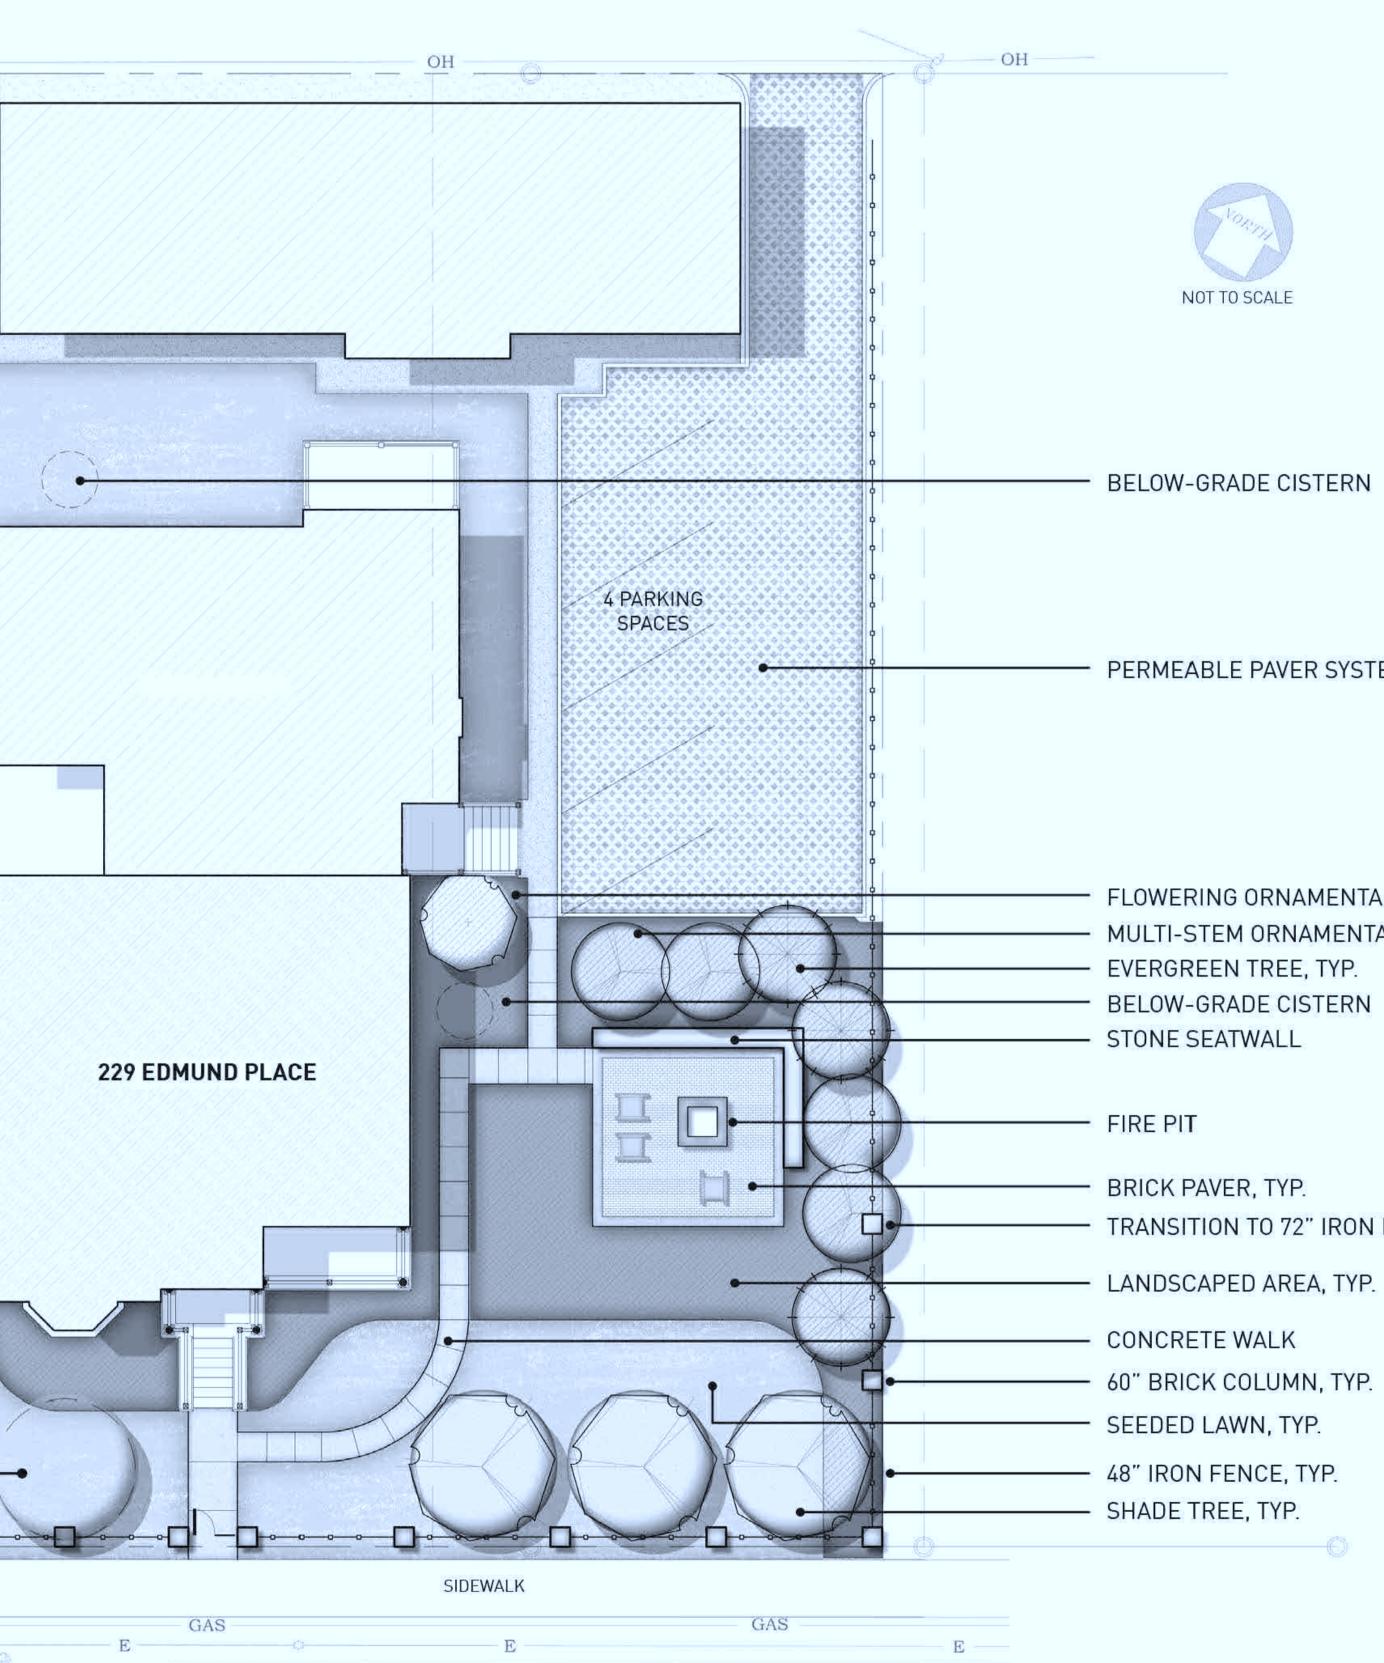

## 229 EDMUND PLACE // SITE PLAN

**F** 

- OH

EXISTING TREE

GAS\_(DEAD)

12/17/2019 11:14:59 AM

a 4 a 4 4 4 4 GAS (DEAD) EDMUND PLACE

ALLEY

- PERMEABLE PAVER SYSTEM

 FLOWERING ORNAMENTAL TREE MULTI-STEM ORNAMENTAL TREE

TRANSITION TO 72" IRON FENCE

## 229 EDMUND PLACE // SITE PLAN

=