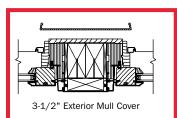

## **Joining Components**

Standard Exterior Mull Cover

1/2" Exterior Mull Cover

3/4" Exterior Mull Cover

1" Exterior Mull Cover

2" Exterior Mull Cover

Standard Exterior Mull Cover with Drip

**Bay and Bow Trim Metals & Applications** 