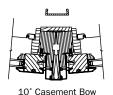

Exterior Mull Cover

30° Casement Angle Bay Exterior Mull Cover

30° Angle Bay Enclosure

45° Casement Angle Bay Exterior Mull Cover

45° Angle Bay Enclosure

30° Angle Bay Exterior Mull Cover

45° Double-Hung Exterior Mull Cover