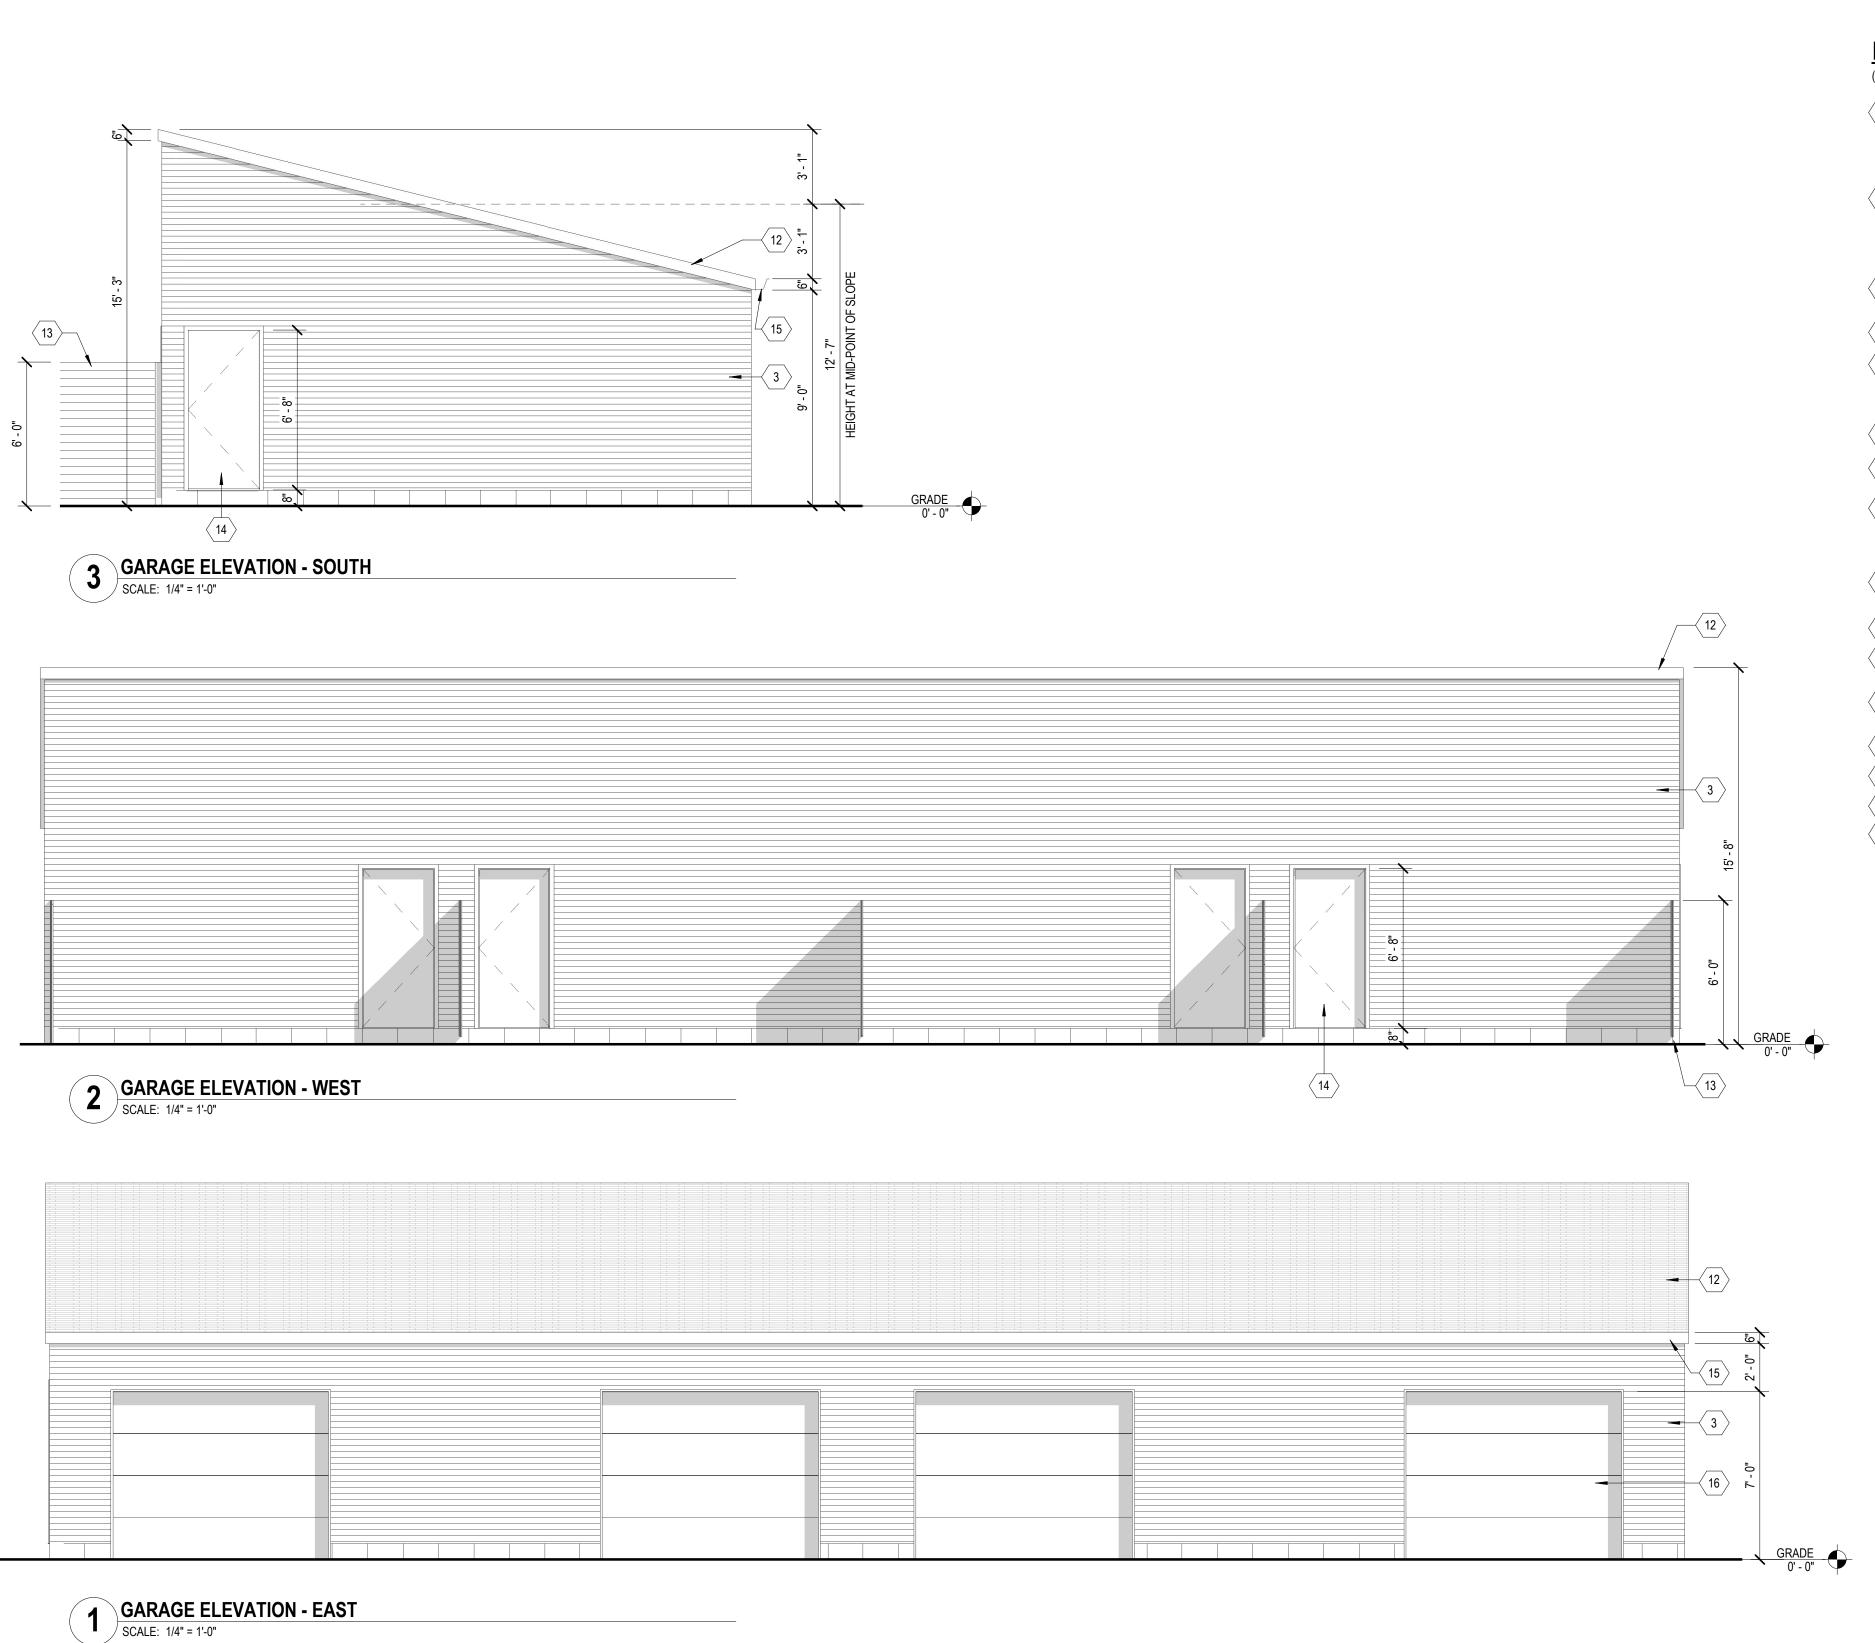

## **ELEVATION KEY NOTES:**

(TYPLICAL THIS SHEET ONLY)

BRICK VENEER BASIS OF DESIGN:
BRICKTECH
ASH VELOUR
MATTE FINISH
MORTAR: PLATINUM VELOUR COLOR MATCH

BRICK SILL AND SOLDIER COURSE BASIS OF DESIGN:
BRICHTECH
PLATINUM VELOUR
MATTE FINISH
MORTAR: PLATINUM VELOUR COLOR MATCH

JAMES HARDIE LAP SIDING WITH 3" COLOR-MATCHED TRIM AT EDGES AND CORNERS, AGED PEWTER

4 JAMES HARDIE PANEL SIDING AND TRIM, BLACK

5 FIBERGLASS CASEMENT WINDOWS. BASIS OF DESIGN: ANDERSEN 100 SERIES. FINISH: BLACK (INTERIOR AND EXTERIOR). CONTRACTOR TO VERIFY WINDOWS IN BEDROOMS MEET EGRESS ERQUIREMENTS.

6 FIBERGLASS ENTRY DOOR, THERMATRUE, BLACK

7 SLIDING PATIO DOOR. BASIS OF DESIGN: ANDERSEN 100 SERIES. FINISH: BLACK (INTERIOR AND EXTERIOR)

8 BURNISHED BLOCK WITH BRICK SILL
BLOCK BASIS OF DESIGN:
CONSUMERS CONCRETE COMPANY
ASH

9 CONTINUOUS SEAMLESS GUTTER AND DOWNSPOUTS. PREFINISHED BLACK

10 PAINTED BRAKE METAL TRIM, BLACK

11 ENTRY CANOPY: MEMBRANE ROOFING ON 1/2" PLYWOOD AND

CONTILEVERED WOOD FRAMING. PAINTED METAL FASCIA (BLACK)

ASPHALT SHINGLE ROOFING (ONYX BLACK) WITH METAL DRIP EDGE AND FASCIA (BLACK)

13 STAINED WOOD FENCE

14 PAINTED HM EXTERIOR DOOR, BLACK

15 PREFINISHED ALUM. K-STYLE GUTTER, BLACK

16 FLUSH PANEL STEEL GARAGE DOOR, BLACK