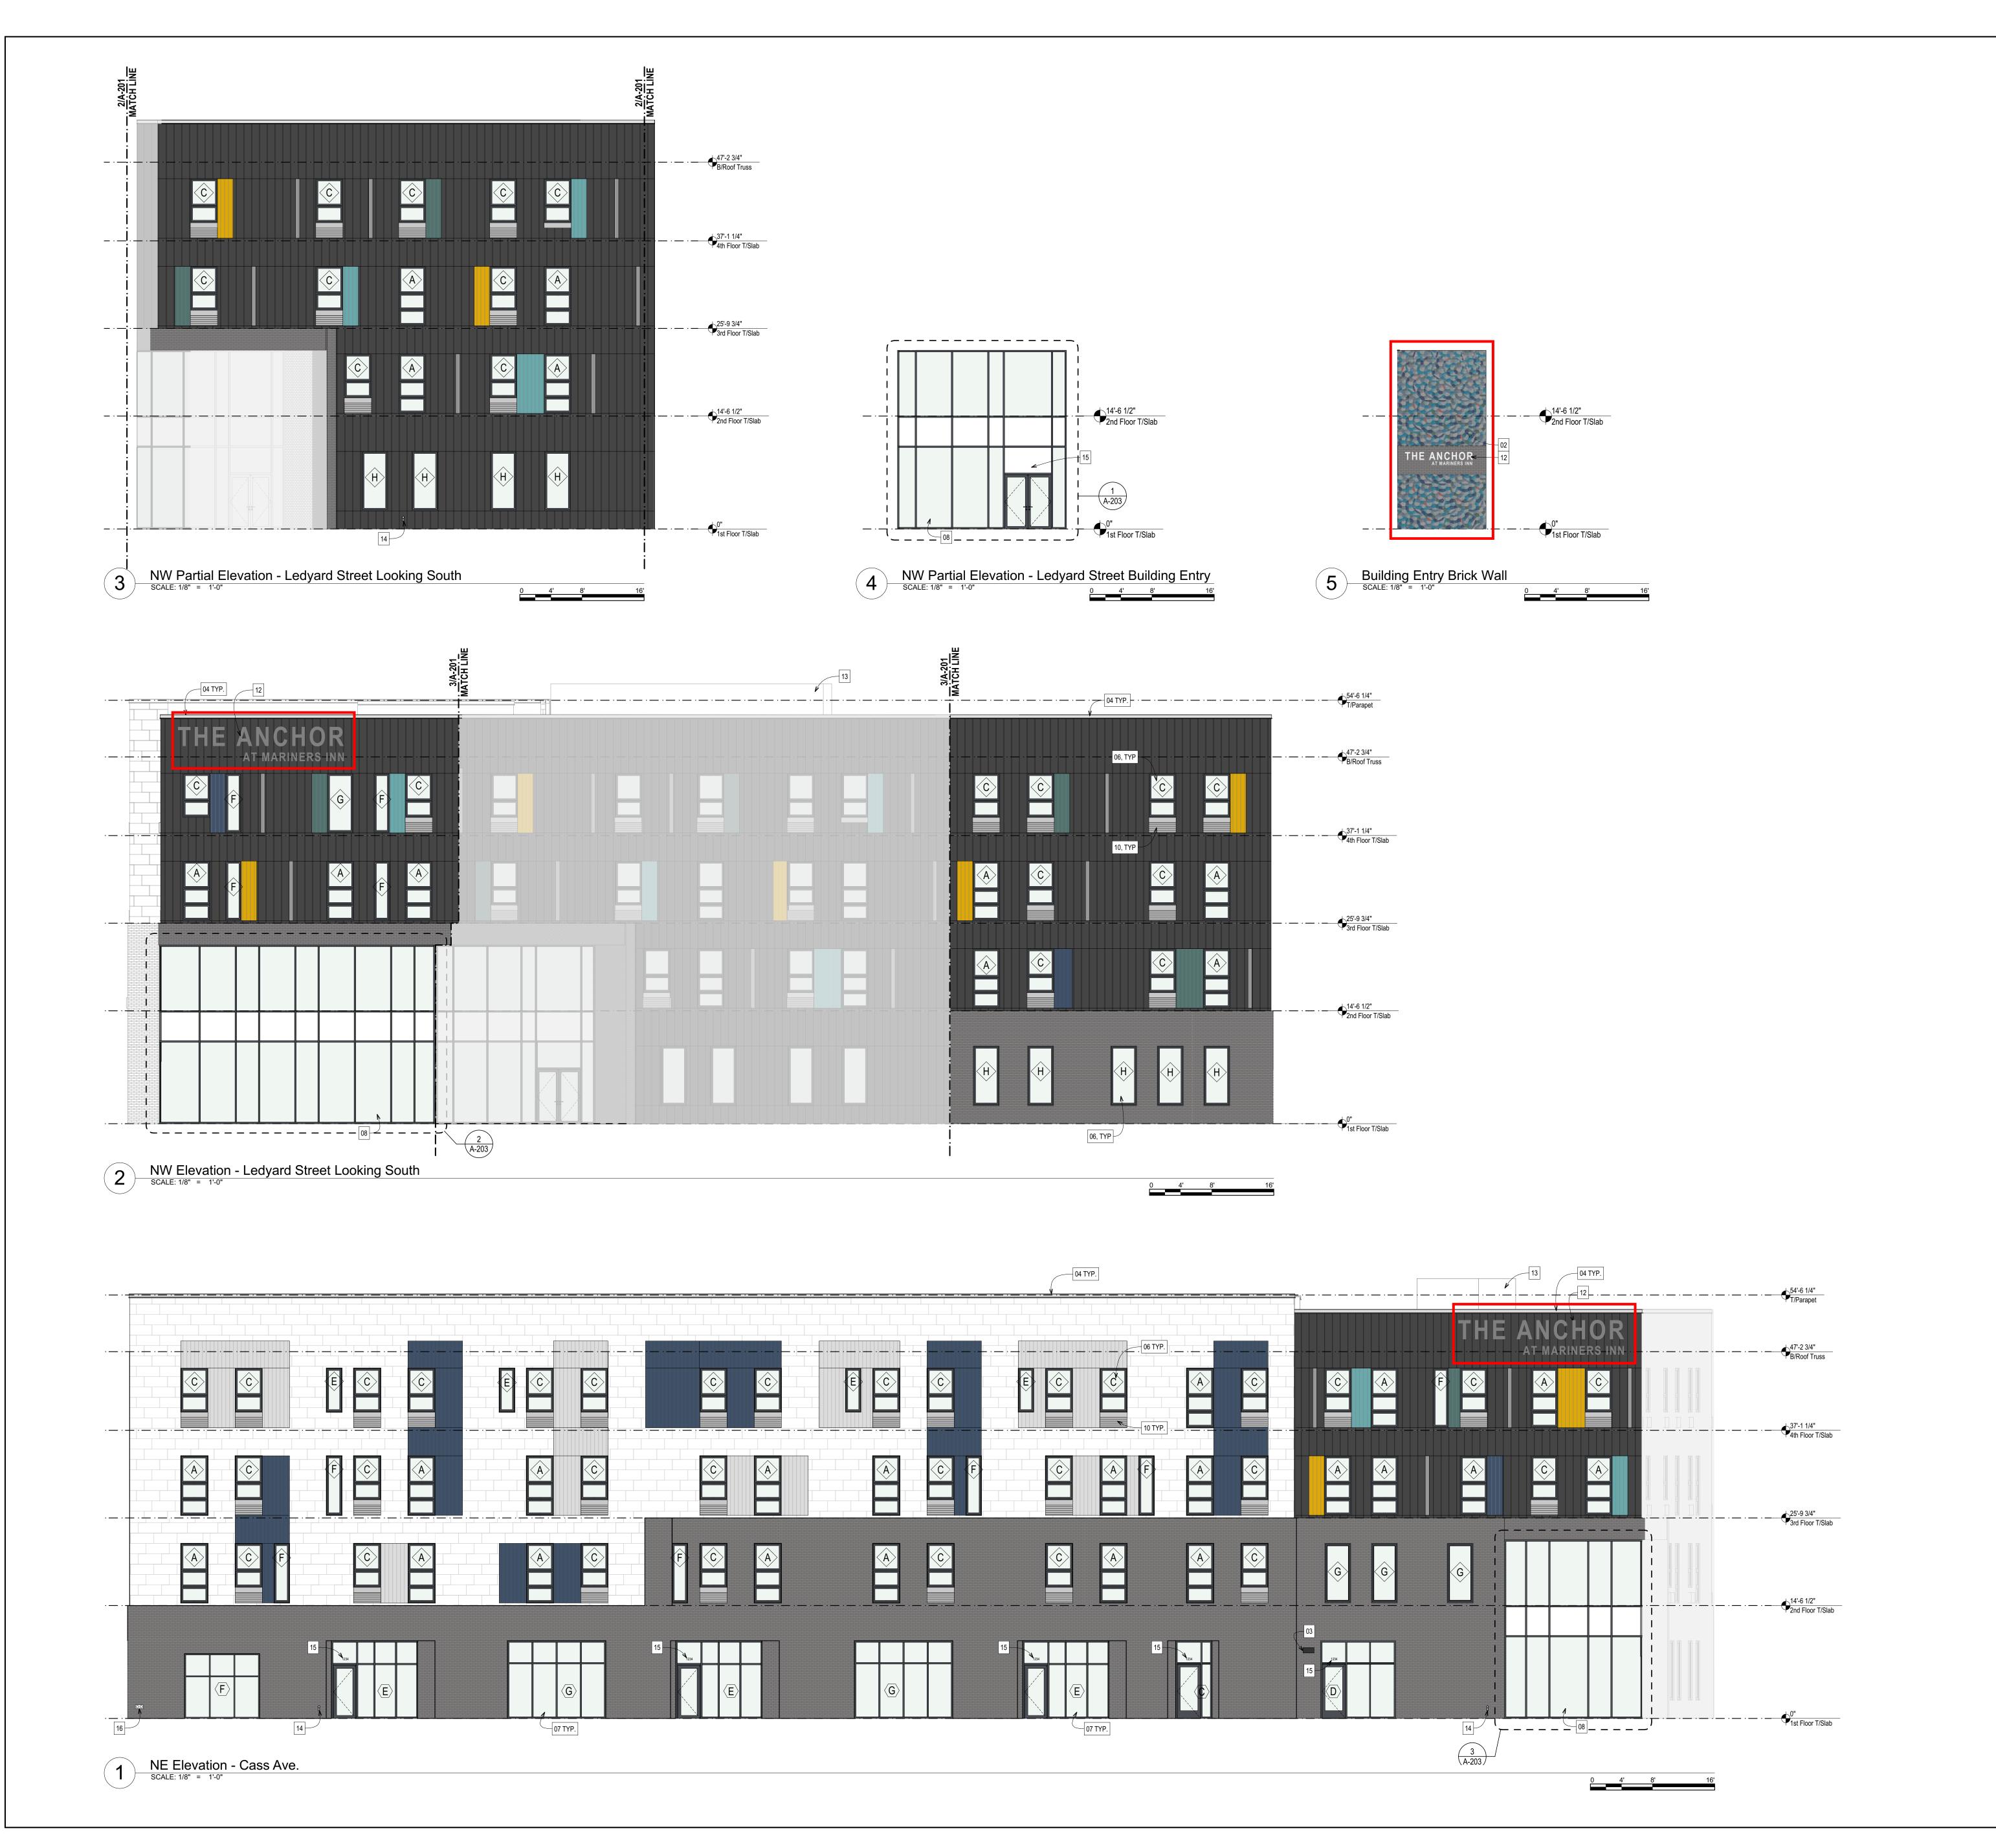

### **Scope of Work:**

We have received a Certificate of Appropriateness from HDC for The Anchor at Mariners Inn and kindly request building signage approval. Please note that the submitted drawings reflect the location of the signage, but the final signage details are currently being finalized. We are hoping this is something that can be approved as a HDC staff review. Please let us know if there are any questions.

Thank you,
Lily Gonzalez
Igonzalez@cinnaire.com

MODULAR BRICK VENEER - COLOR 1 TO BE DETERMINED BY ARCHITECT. EACH MASONRY COLOR SHALL HAVE ITS OWN

ATAS DESIGN WALL VERTICAL METAL PANELS,

ATAS VERSALOK METAL SIDING PANELS, 16"X36"

# **ELEVATION LEGEND**

ATAS METAL ACCENT PANELS WITH 6" PROJECTION

- FIELD PRIMED AND PAINTED GAS METERS (COLOR TO BE DETERMINED BY ARCHITECT). SEE MECHANICAL FOR SPACING AND ADDITIONAL INFORMATION.
- INTERCOM IN ALIGNMENT WITH A BRICK COURSE WITH TOP OF CONTROLS AT 48" MAX. ABOVE SIDEWALK. SEE PLANS FOR LOCATIONS. REFER TO ELECTRICAL FOR ADDITIONAL INFORMATION.
- # WINDOW TAG. REFER TO WINDOW SCHEDULES.
- $\langle \# 
  angle$  STOREFRONT TAG. REFER TO STOREFRONT SCHEDULES.
- # DOOR TAG. REFER TO DOOR SCHEDULES.

## **KEYED ELEV NOTES**

- 01 FIELD PRIMED AND PAINTED GAS METERS
- 02 CUSTOM MURAL PAINTED ON BRICK; BREATHABLE MASONRY PAINT
- 03 EXTERIOR WALL MOUNTED LIGHT FIXTURE; SEE ELECTRICAL DRAWINGS.
- O4 SLOPED, PRE-FINISHED METAL COPING CAPS WITH HEMMED DRIP EDGES (COLORS BY ARCH). TYP. AT ALL PARAPETS
- 05 CONTINUOUS MASONRY VENEER EXPANSION JOINT @ MAX 25' O.C. EACH MASONRY COLOR SHALL HAVE ITS OWN
- EXPANSION JOINT COLOR (COLOR BY ARCH)
- 06 FIBERGLASS WINDOW; SEE WINDOW SCHEDULE
- 07 THERMALLY BROKEN ALUMINUM STOREFRONT SYSTEM
- 08 ALUMINUM CURTAIN WALL SYSTEM
- 09 ELEVATOR OVERRUN BEYOND
- 10 ARCHITECTURAL PTAC LOUVER, PREFINISHED, CUSTOM COLOR BY ARCHITECT TO MATCH SURROUNDING CLADDING,
- PROPRIETARY METAL GREEN SCREEN MESH SYSTEM; COORDINATE WITH LANDSCAPE
- CUSTOM CAST METAL DIMENSIONAL LETTER SIGNAGE, BACKLIT, ATTACHED TO BUILDING FACE AND HELD OFF BY SPACERS. PRE-FINISHED, COLOR BY ARCHITECT.
- 13 UNIT MOUNTED MECHANICAL SCREEN AT ERV
- LOCKABLE FROSTPROOF HOSE BIB W/ BALL SHUT OFF VALVE.
  SEE PLUMBING DRAWINGS.
- 4" HIGH ADHESIVE VINYL ADDRESS SIGNAGE INSTALLED AT INTERIOR FACE OF GLASS
- FIRE DEPARTMENT CONNECTION; SEE FIRE PROTECTION DRAWINGS
- 17 MECHANICAL LOUVER; SEE MECH DRAWINGS

LANDON BONE BAKER ARCHITECTS 1625 W Carroll Avenue Chicago IL 60612 p 312-988-9100 www.landonbonebaker.com © 2022Landon Bone Baker Architects, Ltd.

> **Mariners Inn** 1831

> > 445 Ledyard Street

0000000

Detroit MI 48201

**Building Elevations** 

A-201