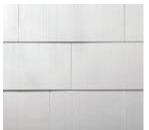

# **Shingle Selector:**

Purity Shingle Textured surface with Straight, Wavy, or Thatched edge.

Emphasis<sup>™</sup> Shingle Extra-thick wood grain look with Thatched edge.

Profile Shingle Striated surface with Straight edge.