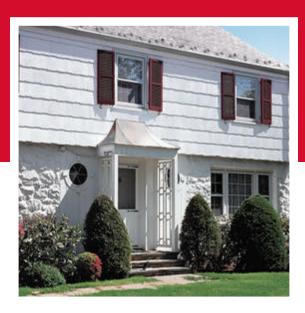

# The one and only solution for replacing old asbestos siding

- Virtually identical in size and shape to many old asbestos siding shingles that are no longer available
- WeatherSide™ Fiber-Cement Siding contains NO asbestos
- Great for siding small additions, changing windows, or for making small repairs without the hassles and expense of installing new siding on the whole house