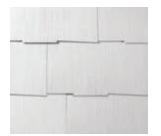

# **Shingle Selector:**

Purity Shingle Textured surface with Straight, Wavy, or Thatched edge.

Emphasis<sup>™</sup> Shingle Extra-thick wood grain look with Thatched edge.

Profile Shingle Striated surface with Straight edge.