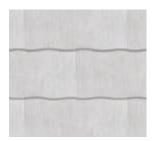

# **Shingle Selector:**

Purity Shingle Textured surface with Straight, Wavy, or Thatched edge.

Emphasis<sup>™</sup> Shingle Extra-thick wood grain look with Thatched edge.

Profile Shingle Striated surface with Straight edge.