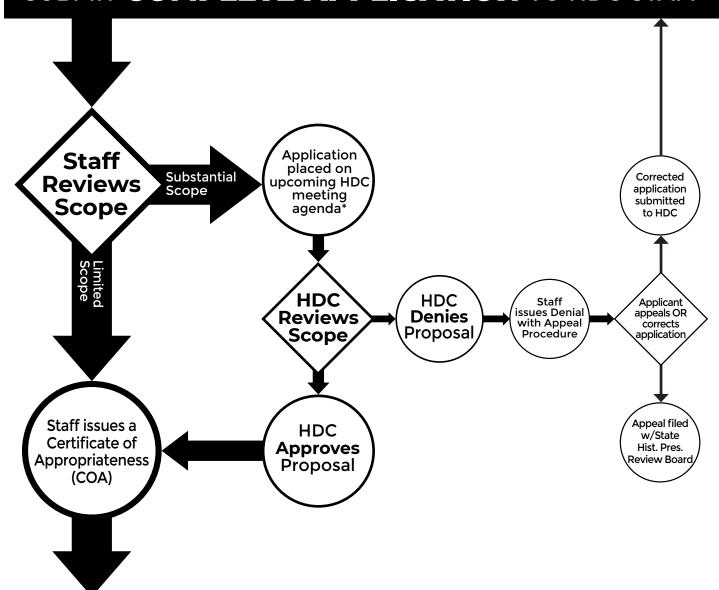

## HISTORIC DISTRICT COMMISSION REVIEW & PERMIT PROCESS

## SUBMIT COMPLETE APPLICATION TO HDC STAFF

### **OBTAIN BUILDING PERMIT**

FROM BUILDINGS, SAFETY ENGINEERING AND ENVIRONMENTAL DEPT. (BSEED)

FIND OUT MORE AT: WWW.detroitmi.gov/hdc

<sup>\*</sup> THE **COMMISSION MEETS REGULARY AT LEAST ONCE PER MONTH,** TYPICALLY ON THE SECOND WEDNESDAY OF THE MONTH.

(SEE WEBSITE FOR MEETING SCHEDULE/AGENDAS)