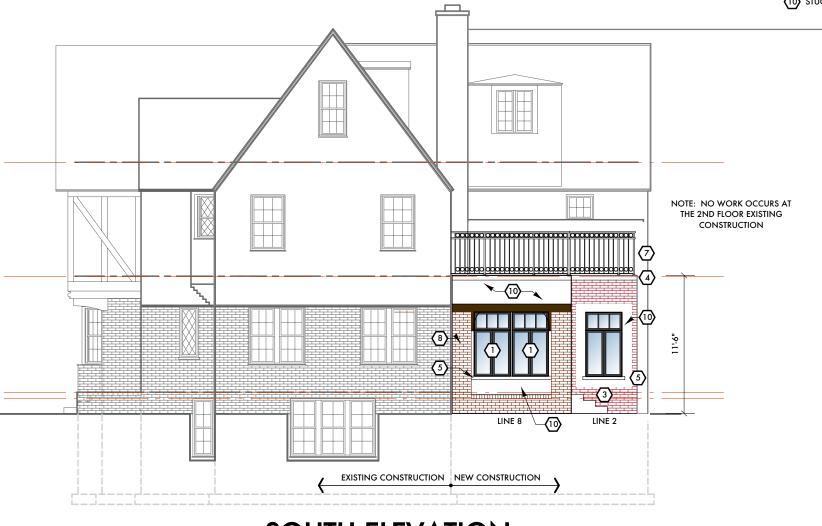

## **KEYED NOTES:**

- NEW WOOD WINDOW MANUFACTURER: MARVIN EXTERIOR: BRONZE CLAD INTERIOR: STAINED PINE, LEATHER STAIN
- NEW MASONRY WALL
  4" FACE BRICK 1" AIR SPACE 1/2" INSULATED VAPOR BARRIER 2 X 6 WOOD STUD WALL, R-19 FIBERGLASS BATT INSULATION 5/8" GYPSUM BOARD, PAINTED
- POURED IN PLACE CONCRETE STEPS MAXIMUM 12" TREAD MAXIMUM 7" RISER
- METAL WALL CAP / COPING
  2-PIECE, 4" HIGH, DARK BRONZE COLOR, ON 2X NAILER
- 5 LIMESTONE OR CAST STONE SILL, 4" THICK X WIDTH OF WINDOW OPENING + 3" DOG EAR
- (6) WOOD DOOR W/ FULL LITE GLASS, INSULATED EXTERIOR: BRONZE CLAD SASH INTERIOR: STAINED PINE, LEATHER STAIN MANUFACTURER: MARVIN
- DECORATIVE STEEL HANDRAIL/GUARD.
  MINIMUM 44" ABOVE ROOF, MAXIMUM PICKET SPACING 4" O.C., BLACK COLOR
- 8 EXISTING BRICK PIER TO REMAIN
- (9) EXISTING HEAVY TIMBER TO REMAIN
- 10 STUCCO

## **SOUTH ELEVATION**

SCALE: 1/8" = 1'-0"

B

07/14/22 Historic Commission 07/05/22 Historic Commission 06/06/22 Historic Commission 05/31/22 Historic Commission 08/21/21 Client Review 05/11/21 Client Review Zachary/Van Buren Residence Detroit, Michigan studiozONE: DETROIT