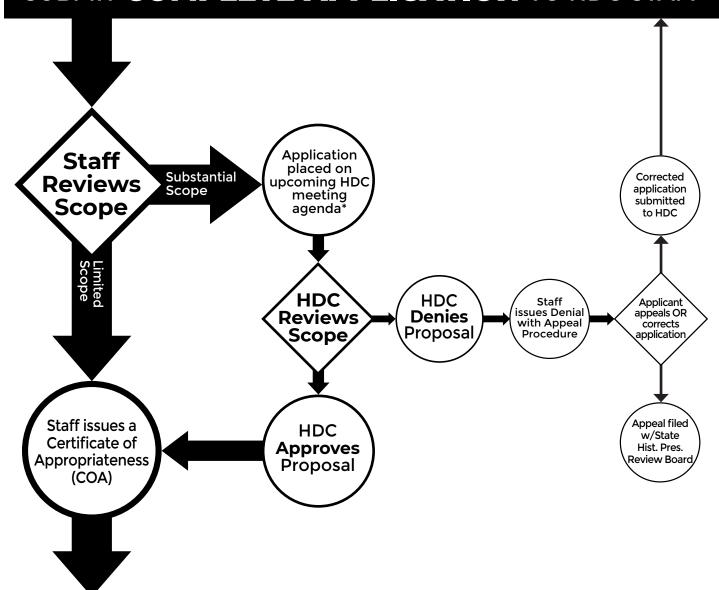

## HISTORIC DISTRICT COMMISSION REVIEW & PERMIT PROCESS

### SUBMIT COMPLETE APPLICATION TO HDC STAFF

### **OBTAIN BUILDING PERMIT**

FROM BUILDINGS, SAFETY ENGINEERING AND ENVIRONMENTAL DEPT. (BSEED)

FIND OUT MORE AT: WWW.detroitmi.gov/hdc

<sup>\*</sup> THE **COMMISSION MEETS REGULARY AT LEAST ONCE PER MONTH,** TYPICALLY ON THE SECOND WEDNESDAY OF THE MONTH.

(SEE WEBSITE FOR MEETING SCHEDULE/AGENDAS)