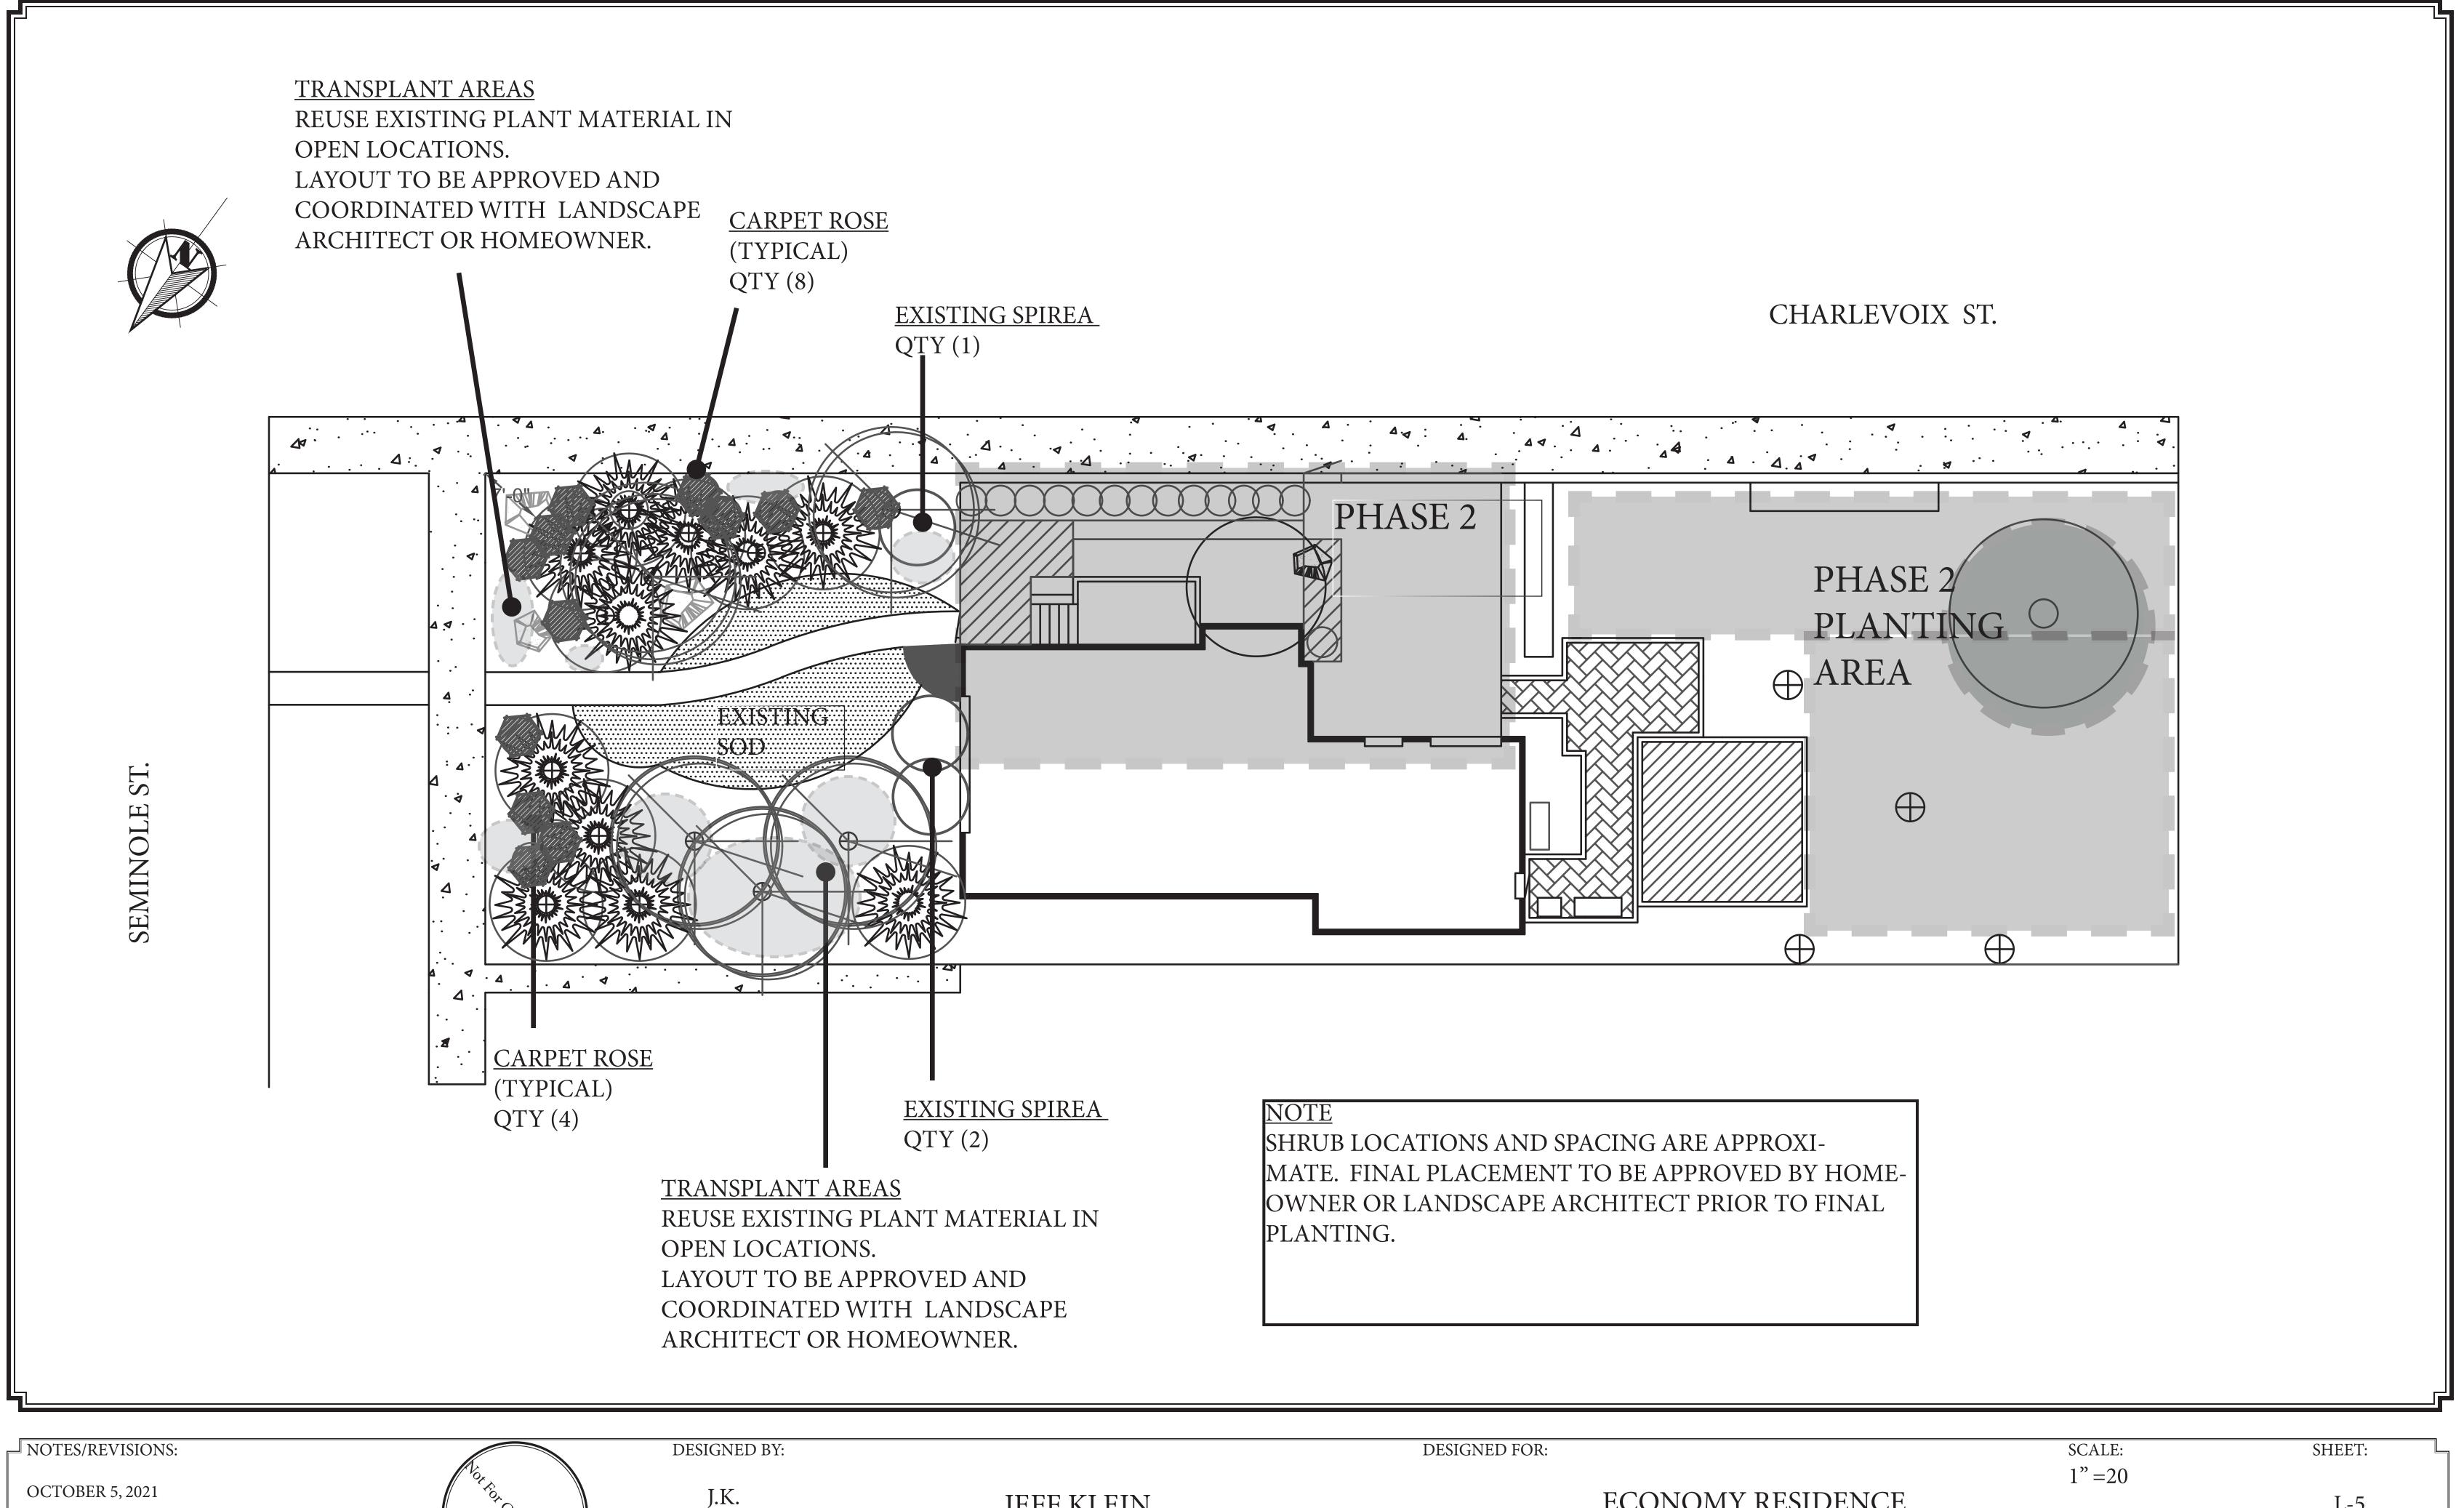

L-4 PHASE 1 TREE LAYOUT PLAN

OCTOBER 5, 2021

JEFF KLEIN

ECONOMY RESIDENCE 2903 SEMINOLE DETROIT, MICHIGAN 48214

L-5

PHASE 1 SHRUB LAYOUT PLAN

LANDSCAPE ARCHITECTURE

3138 Rosa Parks Blvd. Detroit, Michigan 48216 - phone: 248.761.2922 - email: classicjeff@mac.com