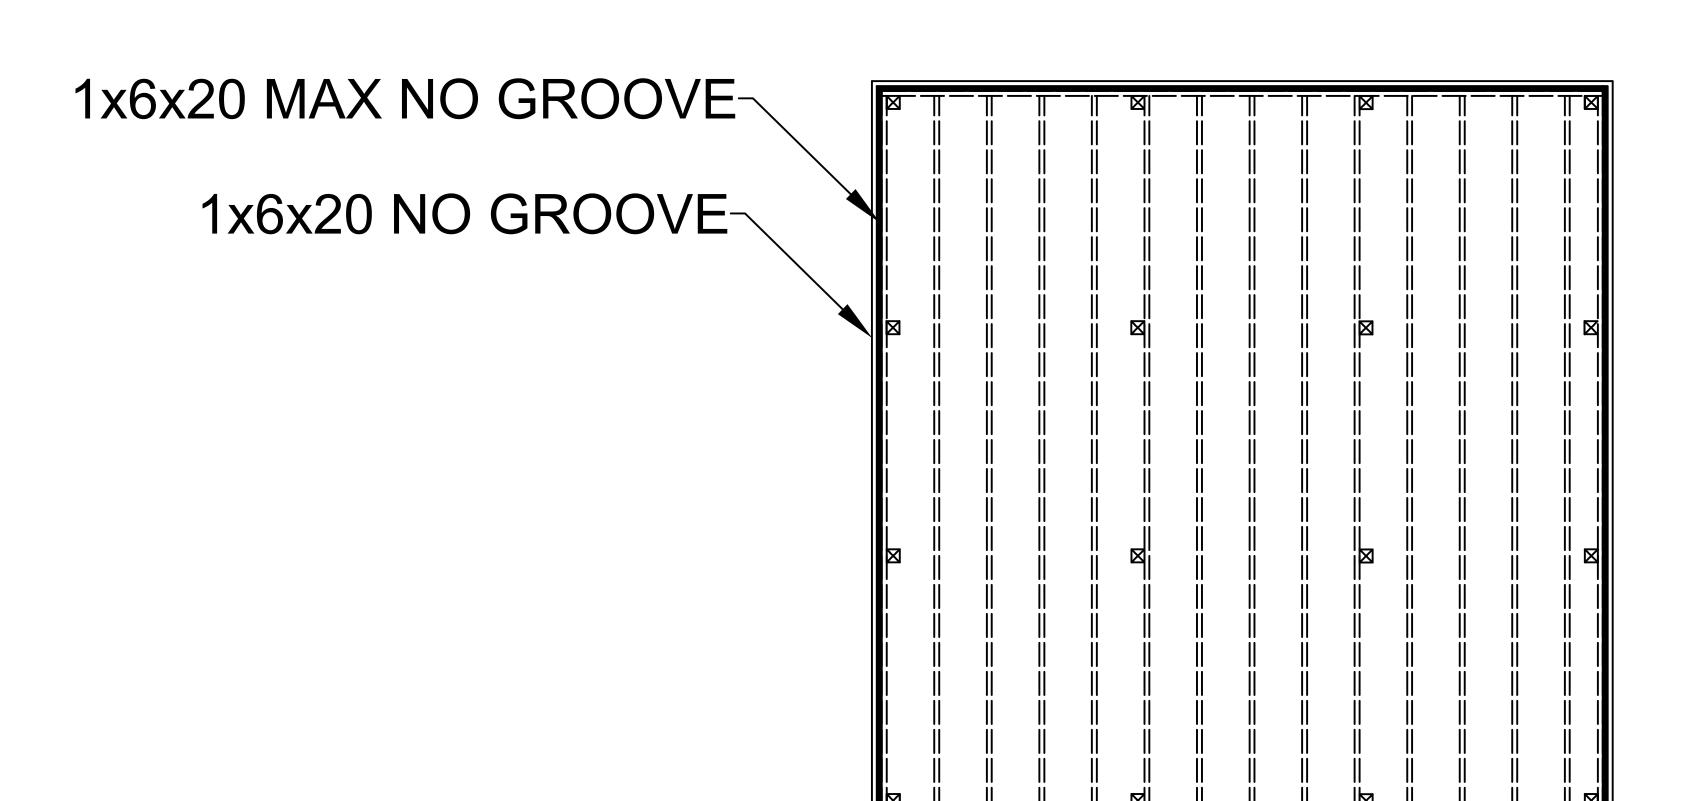

L-7

DECK DETAILS

| FRAME MATERIALS |                            |   |  |
|-----------------|----------------------------|---|--|
| 1x6x20 MAX      | Thermory Ash - No<br>Grove | 4 |  |
| 1x4x20          | Thermory Ash - No<br>Grove | 4 |  |