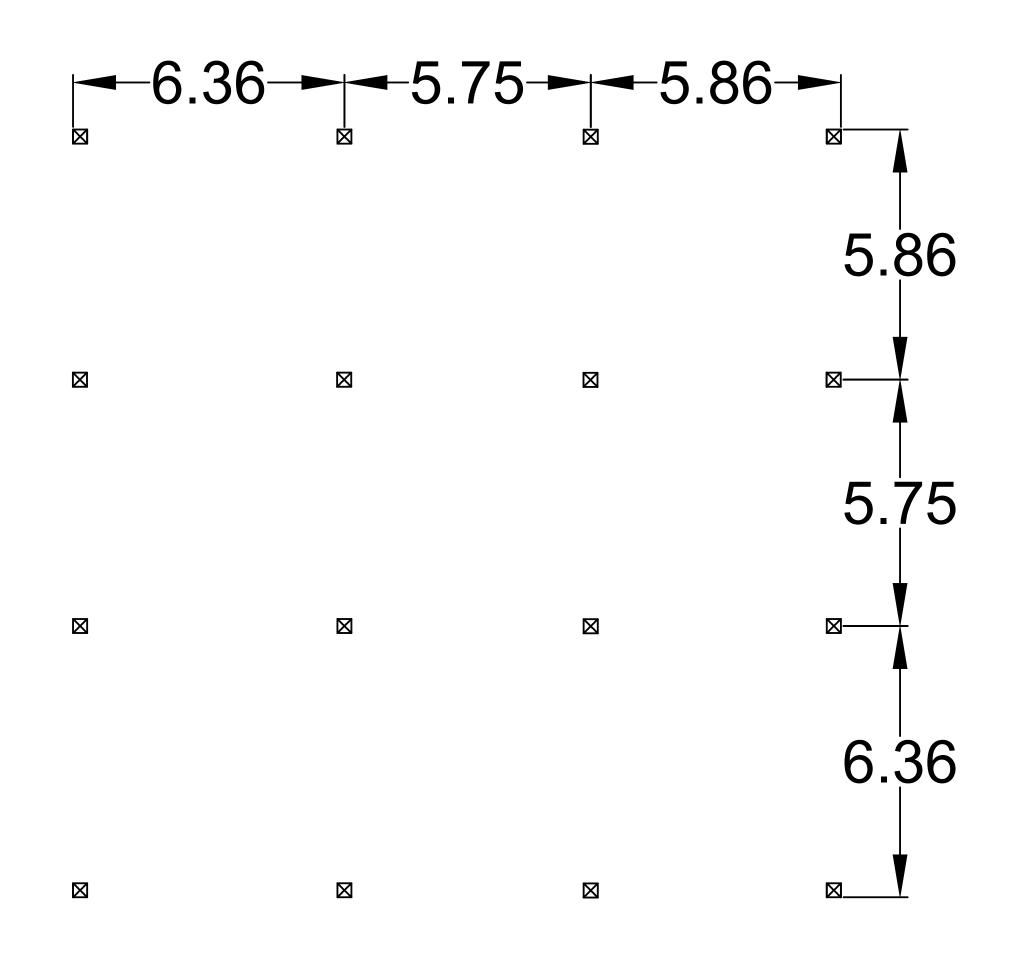

SHEET:

L-6

DECK DETAILS

POST LAYOUT

NOTE: POST INSTALLATION TO CONFIRM WITH APPLICABLE CODES

| POST MATERIALS |           |    |  |  |
|----------------|-----------|----|--|--|
| 4x4x8 Post     | Womanized | 16 |  |  |