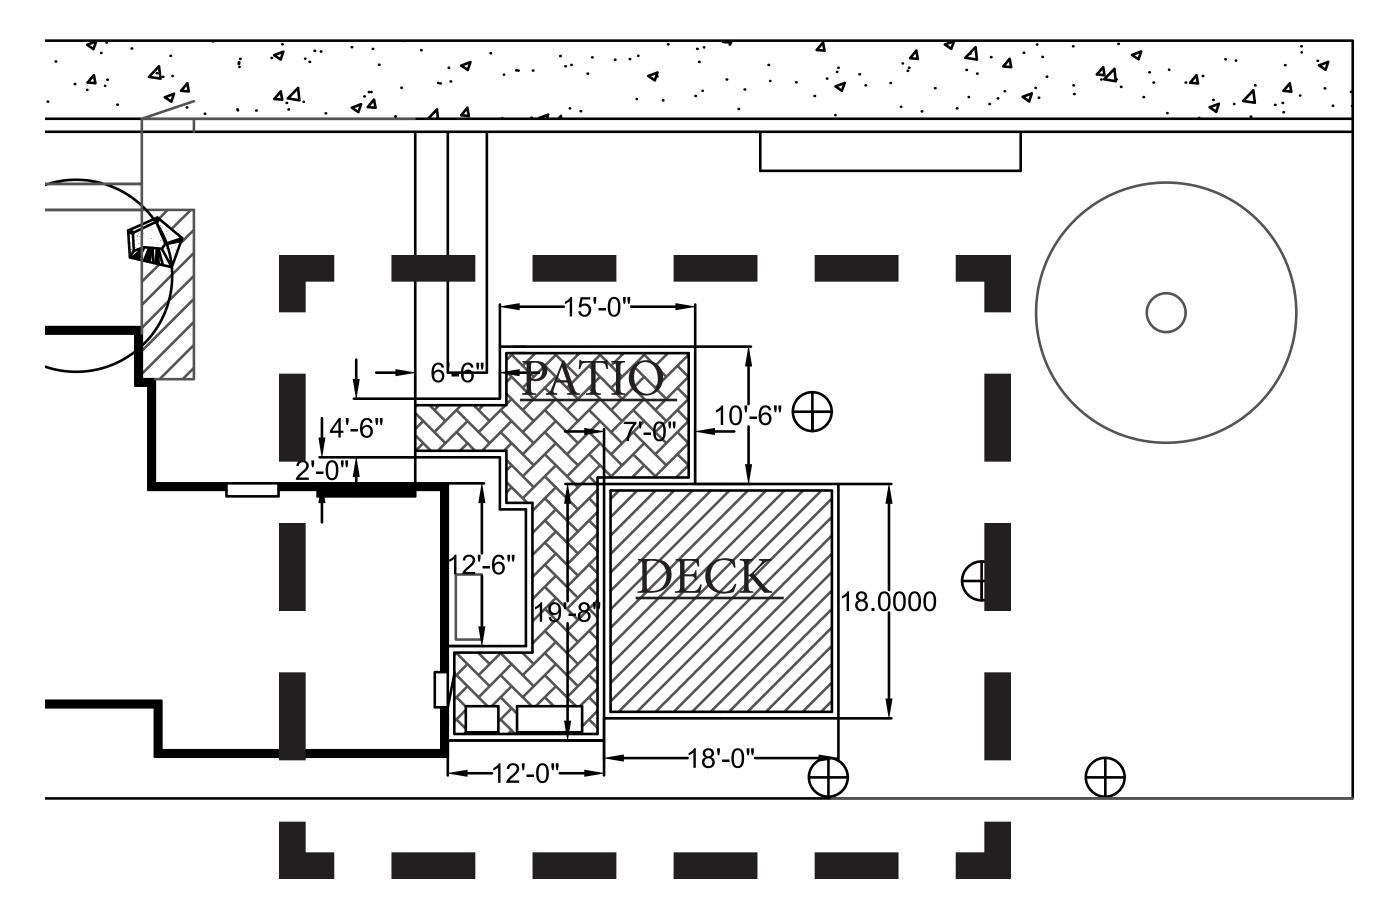

3138 Rosa Parks Blvd. Detroit, Michigan 48216 - phone: 248.761.2922 - email: classicjeff@mac.com

LANDSCAPE ARCHITECTURE

ECONOMY RESIDENCE 2903 SEMINOLE DETROIT, MICHIGAN 48214

PHASE 1 SITE LAYOUT PLAN

NOTES/REVISIONS: OCTOBER 5, 2021

DECK - AREA DIMENSIONED - 324 SQ.FT.

SPECIES:

APPLICATION:

USE:

White Ash

Decking

Interior

Cladding