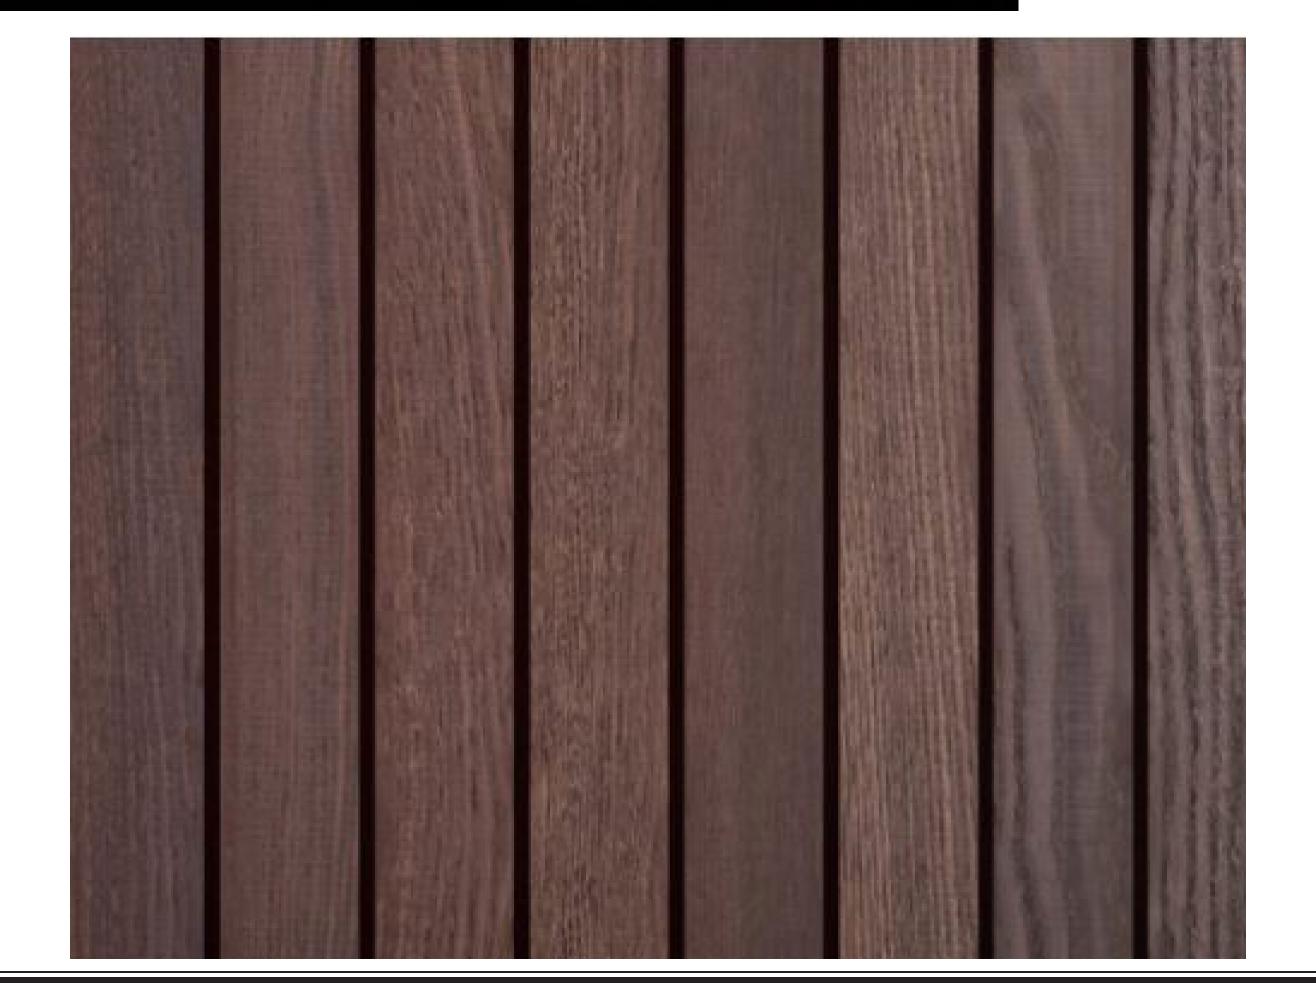

DECK - AREA DIMENSIONED - 324 SQ.FT.

SPECIES:

APPLICATION:

USE:

White Ash

Decking

Interior

Cladding

L-7

DECK DETAILS

| FRAME MATERIALS |                            |   |  |
|-----------------|----------------------------|---|--|
| 1x6x20 MAX      | Thermory Ash - No<br>Grove | 4 |  |
| 1x4x20          | Thermory Ash - No<br>Grove | 4 |  |

| FRAME MATERIALS |              |    |  |  |
|-----------------|--------------|----|--|--|
| 5/4x6x18        | Thermory Ash | 30 |  |  |

NOTES/REVISIONS:

OCTOBER 5, 2021

DESIGNED BY:

J.K.

JEFF KLEIN

LANDSCAPE ARCHITECTURE