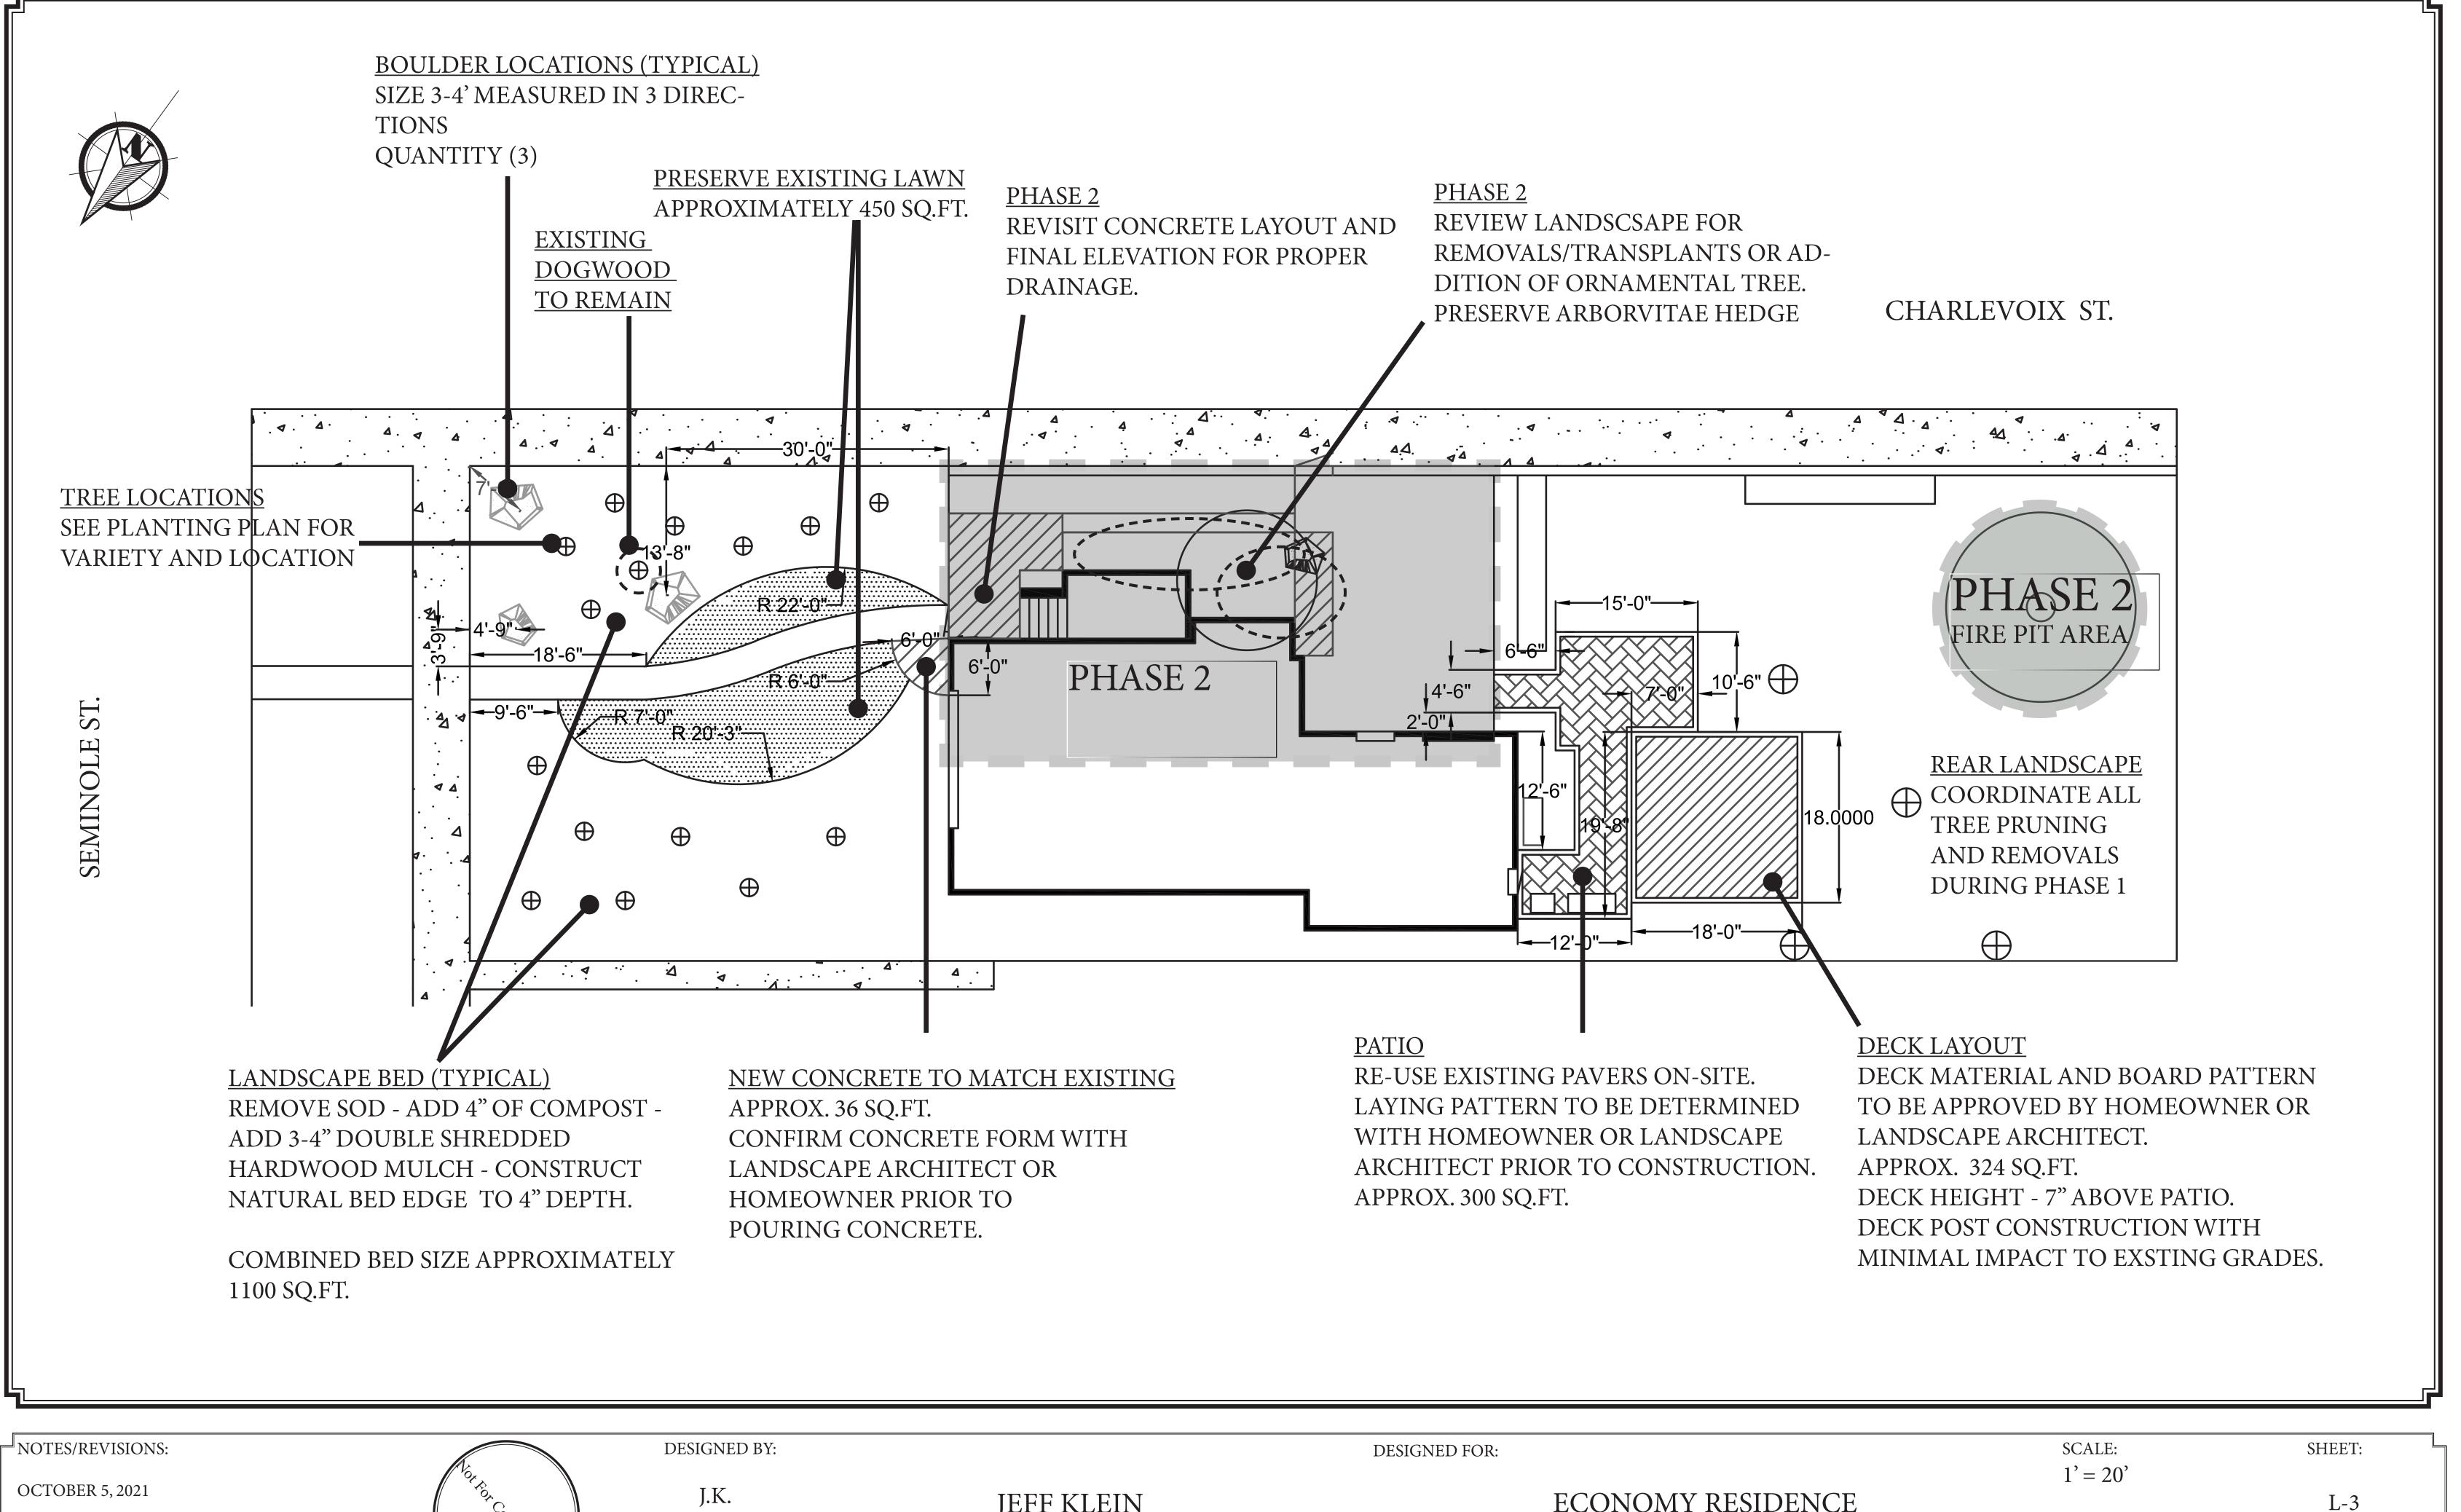

3138 Rosa Parks Blvd. Detroit, Michigan 48216 - phone: 248.761.2922 - email: classicjeff@mac.com

LANDSCAPE ARCHITECTURE

ECONOMY RESIDENCE 2903 SEMINOLE DETROIT, MICHIGAN 48214

PHASE 1 SITE LAYOUT PLAN

NOTES/REVISIONS: OCTOBER 5, 2021

DESIGNED BY:

J.K. JEFF KLEIN

LANDSCAPE ARCHITECTURE

3138 Rosa Parks Blvd. Detroit, Michigan 48216 - phone: 248.761.2922 - email: classicjeff@mac.com

ECONOMY RESIDENCE

2903 SEMINOLE DETROIT, MICHIGAN 48214 SCALE: SHEET: 1" = 20'