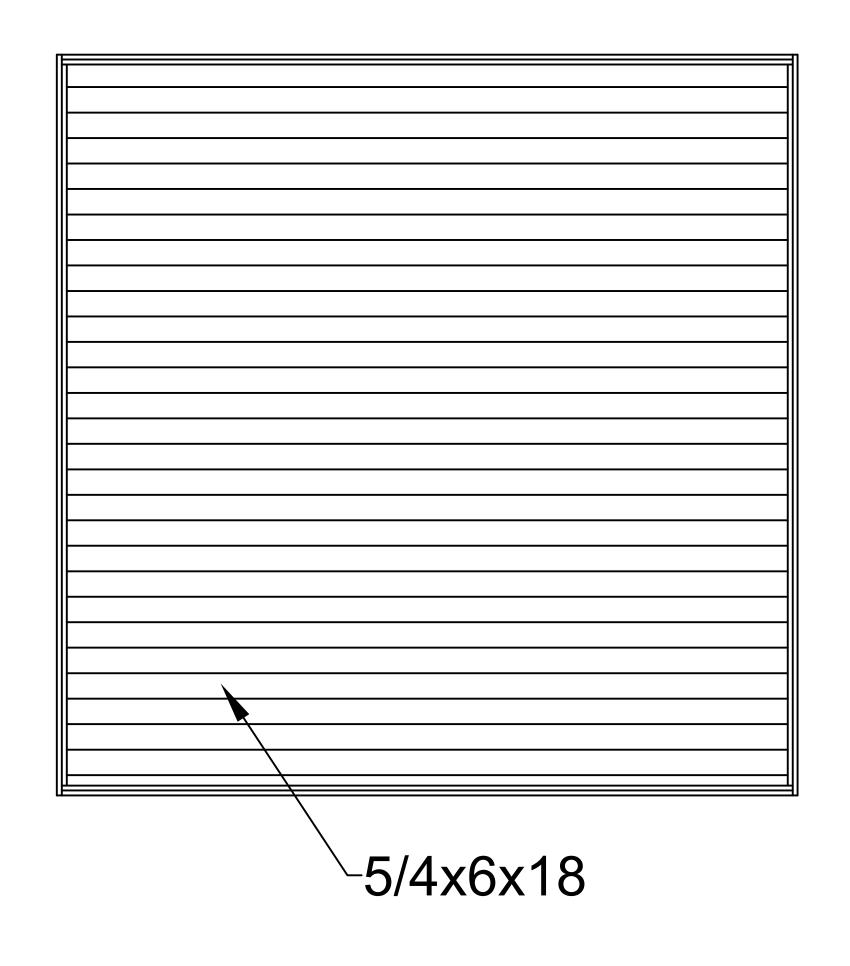

| FRAME MATERIALS |              |    |  |  |
|-----------------|--------------|----|--|--|
| 5/4x6x18        | Thermory Ash | 30 |  |  |

NOTES/REVISIONS:

OCTOBER 5, 2021

DESIGNED BY:

J.K.

JEFF KLEIN

LANDSCAPE ARCHITECTURE