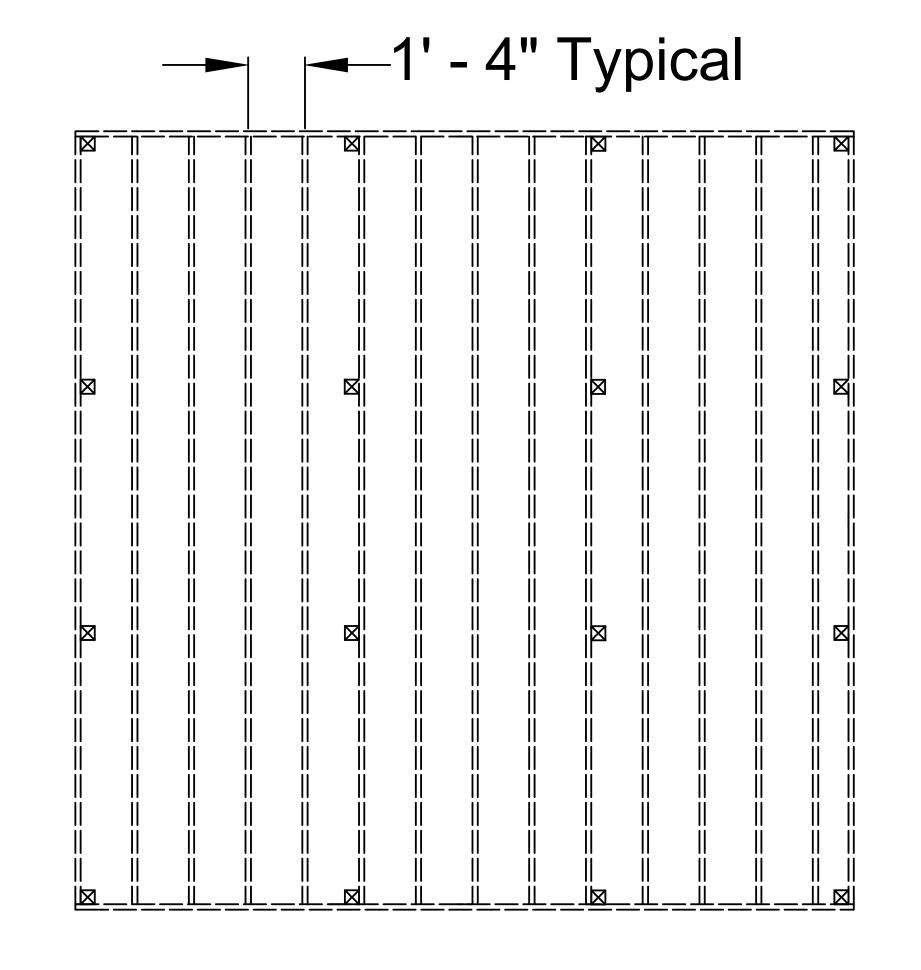

SHEET:

L-6

DECK DETAILS

POST LAYOUT

NOTE: POST INSTALLATION TO CONFIRM WITH APPLICABLE CODES

| POST MATERIALS |           |    |  |  |
|----------------|-----------|----|--|--|
| 4x4x8 Post     | Womanized | 16 |  |  |