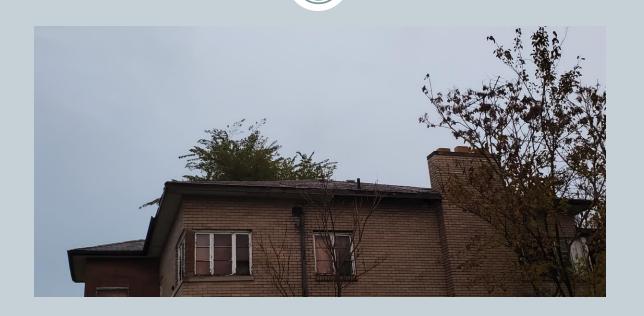

#### Roof:

Complete tear off and re-shingle

# Landscape

- o Trees, weeds and debris are prevalent on the property
  - x Trees will be cut down or removed
  - × Weeds cut down
  - × Debris removed
  - x Landscape will be neat, cleaned and maintained