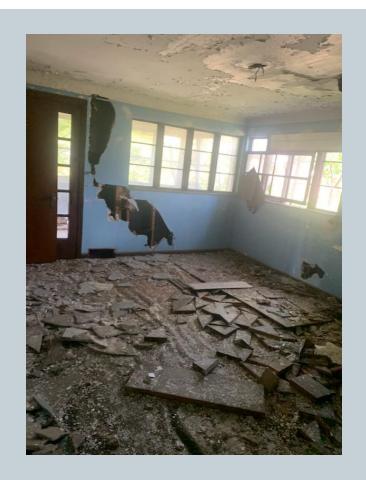

However, an extensive rehab is needed

#### Roof:

Complete tear off and re-shingle

#### Windows:

- Some windows in the dwelling are solid
- Others will need replacement
- o Replacements, where needed, will be complimentary to what is in place today (similar)

#### Landscape

- Walk ways
  - Walk ways are covered by weeds and debris
  - Walk ways will be cleared and made safe by concrete replacement, as necessary