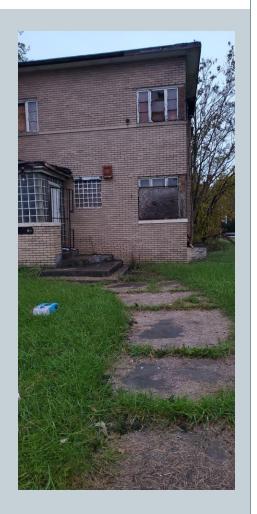

#### Landscape

- Walk ways
  - Walk ways are covered by weeds and debris
  - Walk ways will be cleared and made safe by concrete replacement, as necessary

# Landscape

- o Trees, weeds and debris are prevalent on the property
  - x Trees will be cut down or removed
  - × Weeds cut down
  - × Debris removed
  - x Landscape will be neat, cleaned and maintained