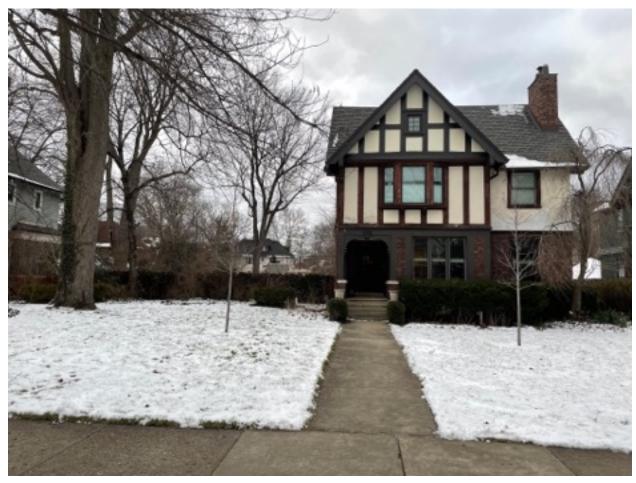

## 1052 Seminole Detroit, MI 48214 Indian Village

Front(west) of 1052 Seminole

1052 Seminole St. Detroit, Michigan 48214 Indian Village January 4, 2022

## **Current Condition & Project Description**

1052 Seminole was in structural disrepair when we purchased the property in 2019. We have had to add many structural steel I beams and IvI headers throughout the house along with extensive jacking. The worst area sagged 4" over 8'. In this particular area we added a temporary steal i beam because the second story was sagging 2" because the dark brown wooden columns are rotted and floating off of their crumbling brick supports. The dark brown tarp covers the rear facade, as required by our insurance company, where we did not replace the existing door and window after demolition because we wish to add the addition versus rebuilding the historic door and replacing the old window with a historically appropriate window. It is currently boarded up, waiting approval for the addition. We will take the brick down from the former exterior walls that will become interior and clean them. We will reuse the brick on the facade of the addition. The windows and doors will come from the architecture line from Pella window, matching the previous 40+ windows installed in 2020. The addition will be used for a mud room and a family room.