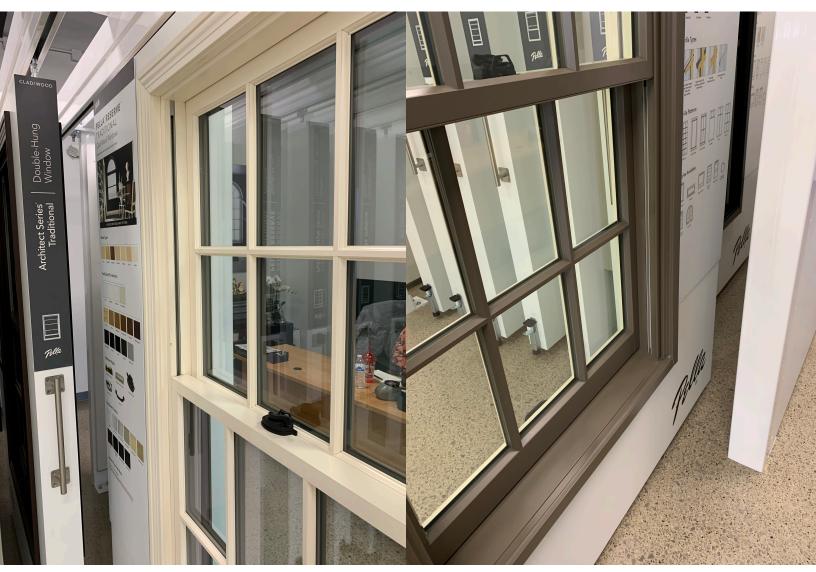

Interior view of Pella Window, Architecture Series Wood windows w/aluminum clad exterior.

Exterior view of Pella Window, Architecture Series Wood windows w/aluminum clad exterior.
Color matching existing, approved windows