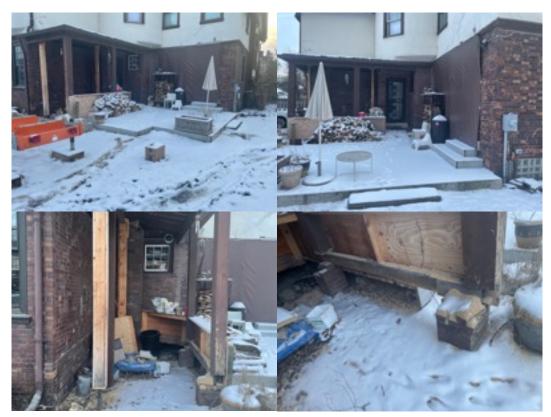

## **Current Condition & Project Description**

1052 Seminole was in structural disrepair when we purchased the property in 2019. We have had to add many structural steel I beams and IvI headers throughout the house along with extensive jacking. The worst area sagged 4" over 8'. In this particular area we added a temporary steal i beam because the second story was sagging 2" because the dark brown wooden columns are rotted and floating off of their crumbling brick supports. The dark brown tarp covers the rear facade, as required by our insurance company, where we did not replace the existing door and window after demolition because we wish to add the addition versus rebuilding the historic door and replacing the old window with a historically appropriate window. It is currently boarded up, waiting approval for the addition. We will take the brick down from the former exterior walls that will become interior and clean them. We will reuse the brick on the facade of the addition. The windows and doors will come from the architecture line from Pella window, matching the previous 40+ windows installed in 2020. The addition will be used for a mud room and a family room.

Rear(east) and Side(north) of 1052 Seminole

- Dig and pour foundation and tie into existing foundation
- · Rough frame structure
- Brick facade, install limestone cap
- Roof building
- · Build porches and railings
- · Rough electrical and heating and cooling
- Get rough inspections
- · Instal windows and doors
- Instal hardwood flooring
- Instal drywall
- Instal cabinetry
- · Finish interior connections between new and existing structure
- · Stain and Paint Interior Finishes
- · Finish electrical and heating and cooling
- Get final inspections
- · Close out permits