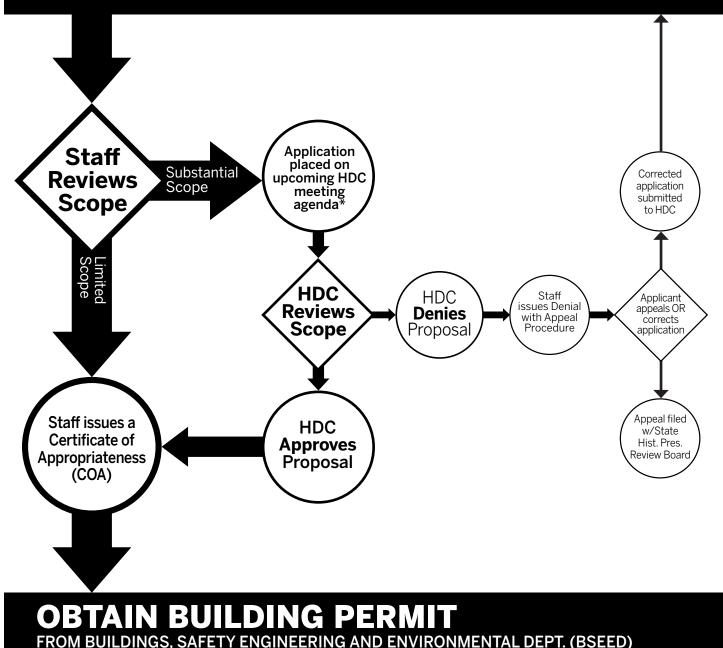

## HISTORIC DISTRICT COMMISSION REVIEW & PERMIT PROCESS

### SUBMIT COMPLETE APPLICATION TO HDC STAFF

\* THE **COMMISSION MEETS REGULARY AT LEAST ONCE PER MONTH,** TYPICALLY ON THE SECOND WEDNESDAY OF THE MONTH. (SEE WEBSITE FOR MEETING SCHEDULE/AGENDAS)