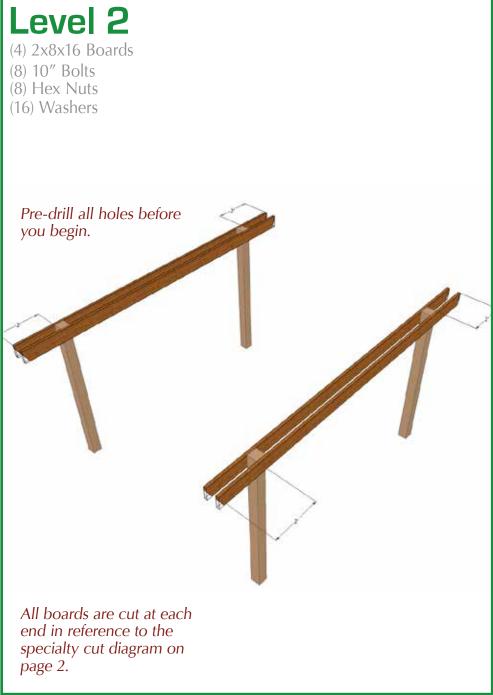

### **AC2 TREATED MATERIALS**

| PRODUCT:        | DESCRIPTION | SKU      | QUANTITY |
|-----------------|-------------|----------|----------|
| 2 x 4 x 16' AC2 | Lumber      | 111-0850 | 7        |
| 2 x 8 x 16' AC2 | Lumber      | 111-1367 | 16       |
| 6 x 6 x 12' AC2 | Lumber      | 111-2832 | 4        |

### **ADDITIONAL MATERIALS**

| PRODUCT:          | SKU#     | <b>DESCRIPTION</b> | <b>QUANTITY</b> |
|-------------------|----------|--------------------|-----------------|
| 3" Deck Screw     | 230-3515 | 5lbs box           | 1               |
| 1/2" x 10" Bolts  | 232-4878 | 2 qty.             | 4               |
| 1/2" Flat Washers | 232-5712 | 18 qty.            | 1               |
| 1/2"-13 Hex Nuts  | 232-4920 | 28 qty.            | 1               |

#### **CEDARTONE PREMIUM MATERIALS**

| PRODUCT:    | DESCRIPTION | SKU      | QUANTITY |
|-------------|-------------|----------|----------|
| 2 x 4 x 16' | Lumber      | 111-6171 | 7        |
| 2 x 8 x 16' | Lumber      | 111-6193 | 16       |
| 6 x 6 x 12' | Lumber      | 111-6335 | 4        |

#### **SPECIAL CUTS**

Cut each 2" x 8" x 16' at each end to match the diagram below.

# PREPARE: Materials List 2 Dimensions 3 ASSEMBLE: Level 1 - Level 2 5 Level 3 6 Level 4 7 Final 8