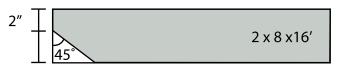

#### **SPECIAL CUTS**

Cut each 2" x 8" x 16' at each end to match the diagram below.