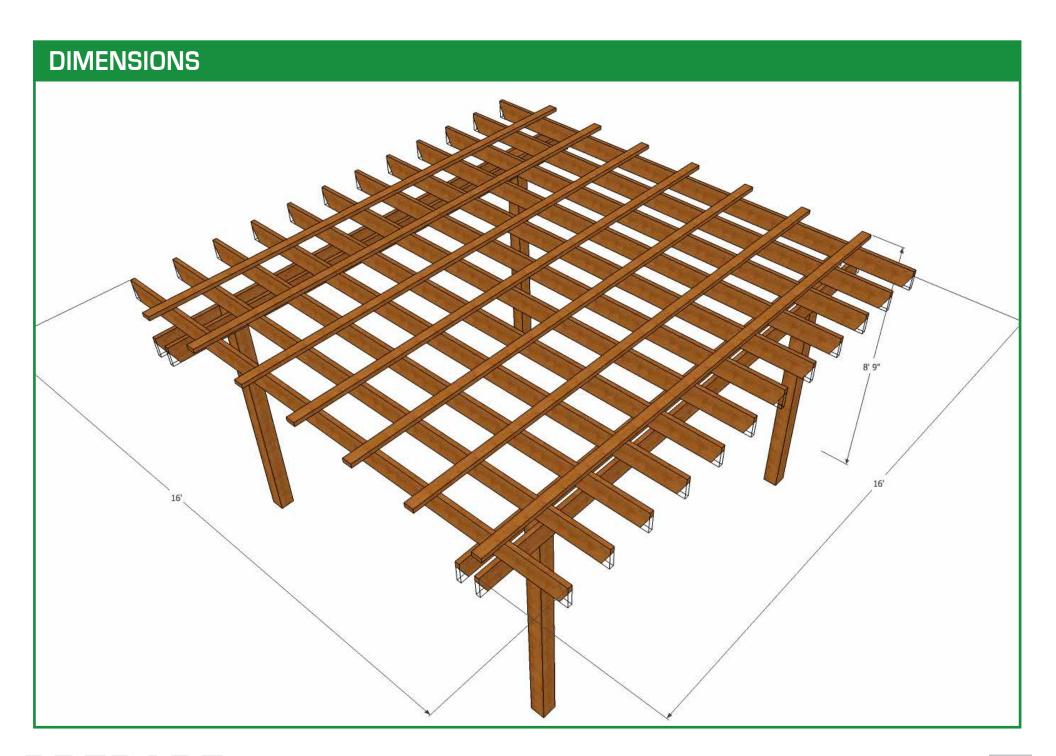

## 16' SQUARE PERGOLA

**AC2 TREATED** 

199-7518

CEDARTONE PREMIUM

199-7519

Plan Date: February 2016

Approximate Weight: 1,800 lbs

Approximate Size: 16' L x 16' W x 8' 9" H

#### **PERGOLA DIMENSIONS**