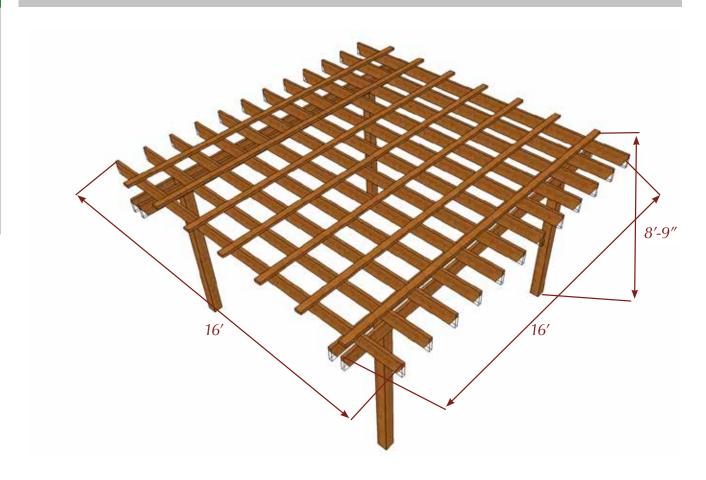

## 16' SQUARE PERGOLA

**AC2 TREATED** 

199-7518

CEDARTONE PREMIUM

199-7519

Plan Date: February 2016

Approximate Weight: 1,800 lbs

Approximate Size: 16' L x 16' W x 8' 9" H

#### **PERGOLA DIMENSIONS**