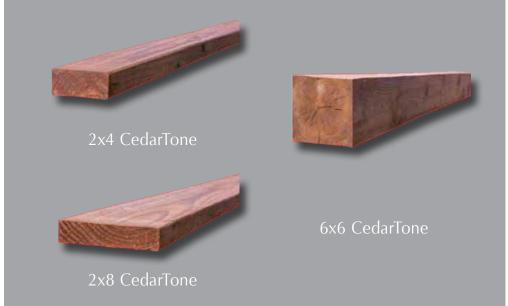

#### **CEDARTONE PREMIUM MATERIALS**

| PRODUCT:    | DESCRIPTION | SKU      | QUANTITY |
|-------------|-------------|----------|----------|
| 2 x 4 x 16' | Lumber      | 111-6171 | 7        |
| 2 x 8 x 16' | Lumber      | 111-6193 | 16       |
| 6 x 6 x 12' | Lumber      | 111-6335 | 4        |