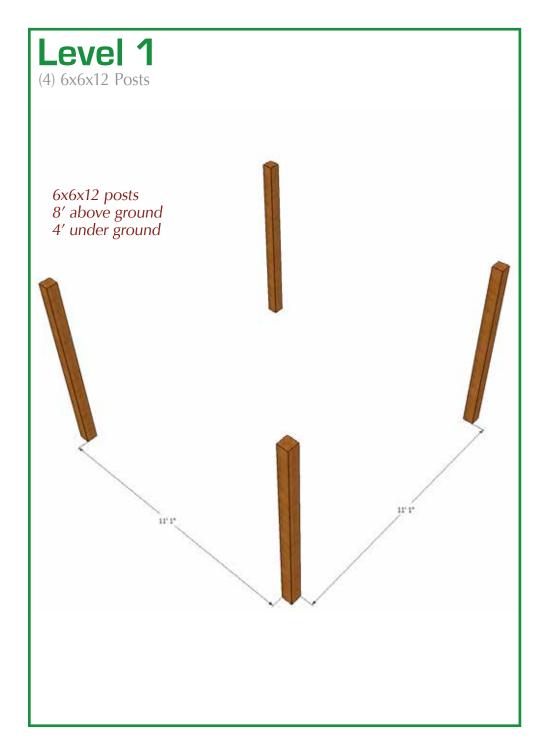

### **AC2 TREATED MATERIALS**

| PRODUCT:        | DESCRIPTION | SKU      | QUANTITY |
|-----------------|-------------|----------|----------|
| 2 x 4 x 16' AC2 | Lumber      | 111-0850 | 7        |
| 2 x 8 x 16' AC2 | Lumber      | 111-1367 | 16       |
| 6 x 6 x 12' AC2 | Lumber      | 111-2832 | 4        |

#### **CEDARTONE PREMIUM MATERIALS**

| PRODUCT:    | DESCRIPTION | SKU      | QUANTITY |
|-------------|-------------|----------|----------|
| 2 x 4 x 16' | Lumber      | 111-6171 | 7        |
| 2 x 8 x 16' | Lumber      | 111-6193 | 16       |
| 6 x 6 x 12' | Lumber      | 111-6335 | 4        |

# PREPARE: Materials List 2 Dimensions 3 ASSEMBLE: Level 1 - Level 2 5 Level 3 6 Level 4 7 Final 8