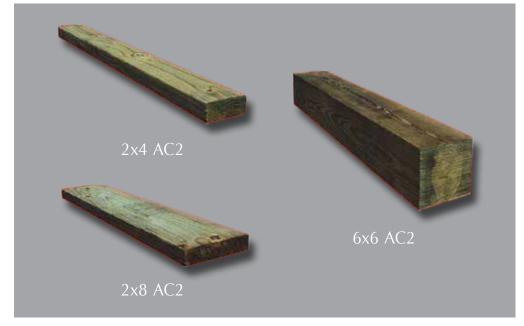

### **AC2 TREATED MATERIALS**

| PRODUCT:        | DESCRIPTION | SKU      | QUANTITY |
|-----------------|-------------|----------|----------|
| 2 x 4 x 16' AC2 | Lumber      | 111-0850 | 7        |
| 2 x 8 x 16' AC2 | Lumber      | 111-1367 | 16       |
| 6 x 6 x 12' AC2 | Lumber      | 111-2832 | 4        |