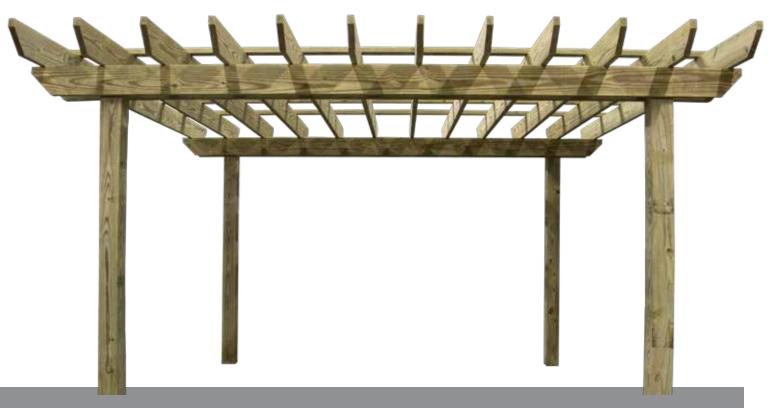

## 16' SQUARE PERGOLA

**AC2 TREATED** 

199-7518

CEDARTONE PREMIUM

199-7519

Plan Date: February 2016

Approximate Weight: 1,800 lbs

Approximate Size: 16' L x 16' W x 8' 9" H

#### **PERGOLA DIMENSIONS**