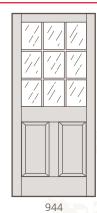

## HEMLOCK TRADITIONAL EXTERIOR DOORS

2020 (4-Lite 4-Panel)

2130

944 (9-Lite 2-Panel)

1515 15-Lite

Traditional doors and sidelites are available with clear single-glazed glass only, unless otherwise noted

3/4" Single-Hip Raised-Panel Profile