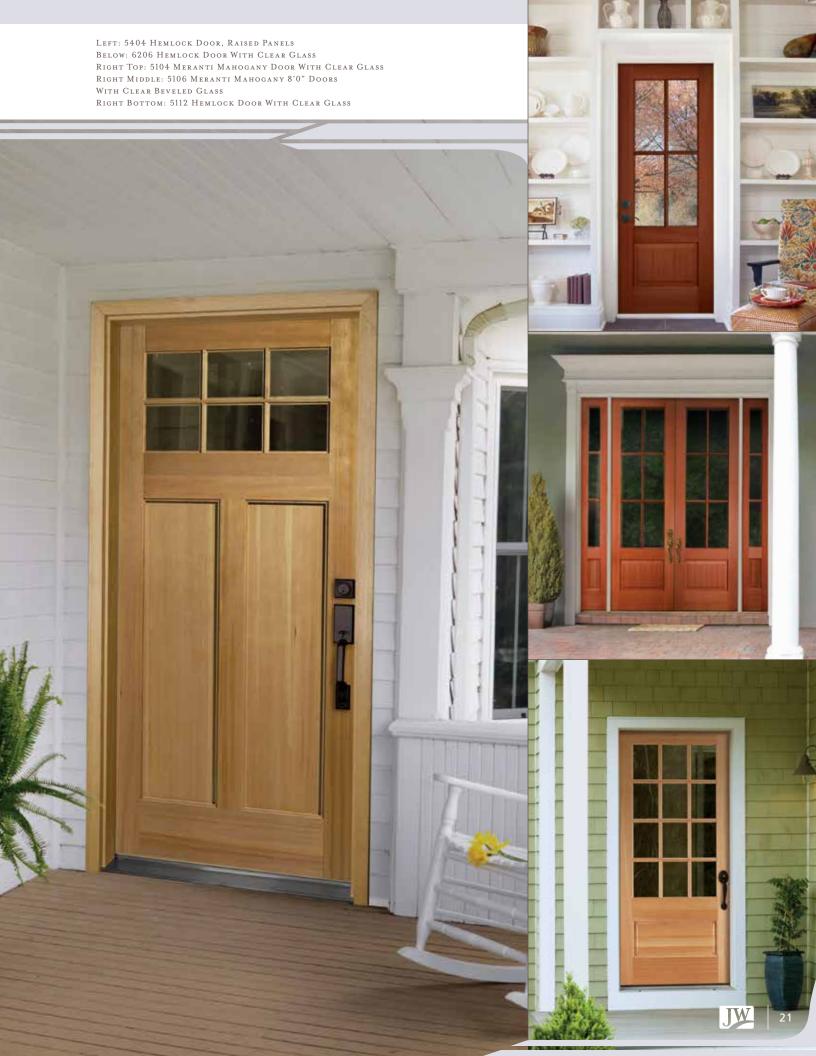

## EXTERIOR DOORS

JELD-WEN® Authentic wood exterior doors accentuate any architectural style. From craftsman to prairie, colonial to contemporary, the warmth and beauty of real wood is sure to bring your entrance to life. A wide range of choices in door designs will help you make your house a home.