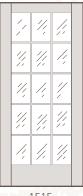

## HEMLOCK TRADITIONAL EXTERIOR DOORS

2020 (4-Lite 4-Panel)

2130

944 (9-Lite 2-Panel)

1515 15-Lite

Traditional doors and sidelites are available with clear single-glazed glass only, unless otherwise noted

3/4" Single-Hip Raised-Panel Profile