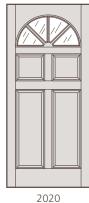

## HEMLOCK TRADITIONAL EXTERIOR DOORS

2020 (4-Lite 4-Panel)

2130

944 (9-Lite 2-Panel)

1515 15-Lite

Traditional doors and sidelites are available with clear single-glazed glass only, unless otherwise noted

3/4" Single-Hip Raised-Panel Profile