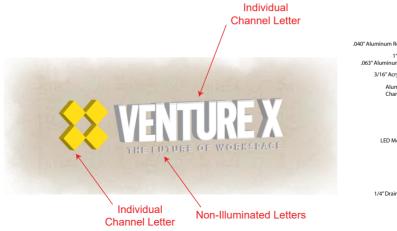

## **DETAILS**

3.5" Deep Internally Illuminated Channel Letters with Custom Capsule

- Flush Mounted
- Black Aluminum Returns / Backers
- 1" Trimcap, Color: TBD
- 3/16" White Acrylic Sign Faces with Translucent Vinyl Overlay