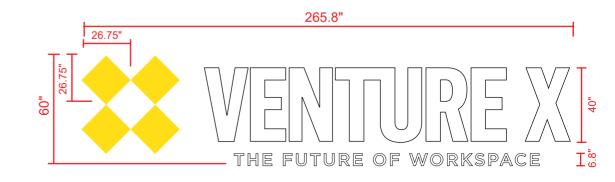

## **DETAILS**

3.5" Deep Internally Illuminated Channel Letters with Custom Capsule

- Flush Mounted
- Black Aluminum Returns / Backers
- 1" Trimcap, Color: TBD
- 3/16" White Acrylic Sign Faces with Translucent Vinyl Overlay

Color:

PANTONE 108 C

WHITE

111 SF

S-19299

SALES: Renee W | renee@michigansignshops.com

DRAWING: Marissa D.

CREATED: 08/29/2019 REVISED: 07/23/2020