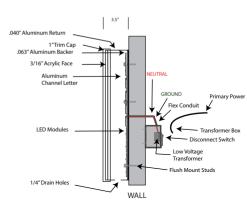

## **DETAILS**

3.5" Deep Internally Illuminated Channel Letters with Custom Capsule

- Flush Mounted
- Black Aluminum Returns / Backers
- 1" Trimcap, Color: TBD
- 3/16" White Acrylic Sign Faces with Translucent Vinyl Overlay