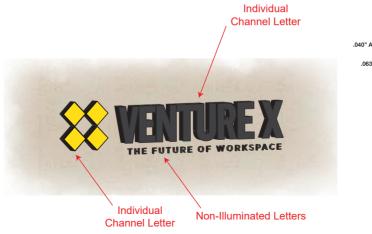

## **DETAILS**

3.5" Deep Internally Illuminated Channel Letters with Custom Capsule

- Flush Mounted
- Black Aluminum Returns / Backers
- 1" Trimcap, Color: TBD
- 3/16" White Acrylic Sign Faces with Translucent Vinyl Overlay