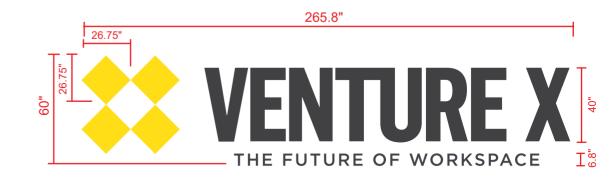

## **DETAILS**

3.5" Deep Internally Illuminated Channel Letters with Custom Capsule

- Flush Mounted
- Black Aluminum Returns / Backers
- 1" Trimcap, Color: TBD
- 3/16" White Acrylic Sign Faces with Translucent Vinyl Overlay

Color: P

PANTONE 108 C

PANTONE Cool Gray 11 C

111 SF

S-19299

SALES: Renee W | renee@michigansignshops.com

DRAWING: Marissa D.

CREATED: 08/29/2019 REVISED: 07/23/2020