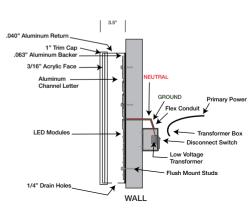

## **DETAILS**

3.5" Deep Internally Illuminated Channel Letters with Custom Capsule

- Flush Mounted
- Black Aluminum Returns / Backers
- 1" Trimcap, Color: TBD
- 3/16" White Acrylic Sign Faces with Translucent Vinyl Overlay