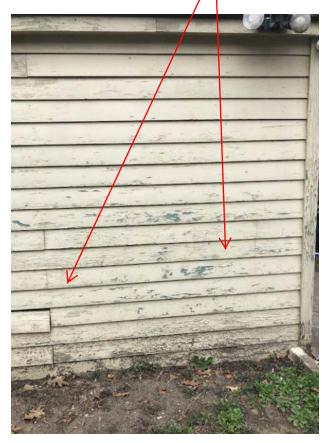

#### North Facing Side

- Replace existing siding on all sides due to damage and prior irregularities in repair work.
- Garage currently measures and will remain 20' x 20'
- Will re-paint current color.
- Areas of damage circled below in red.
- Trim also in need of replacement.

#### North Con't

damaged, cracked siding

damaged, rotted wood (siding and trim)