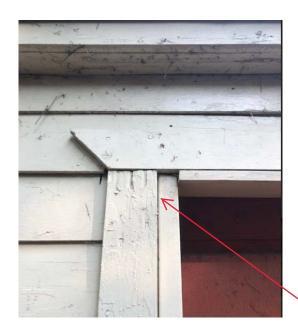

#### North Con't

damaged, cracked siding

damaged, rotted wood (siding and trim)

## East Facing Side

damaged, deteriorated siding and trim