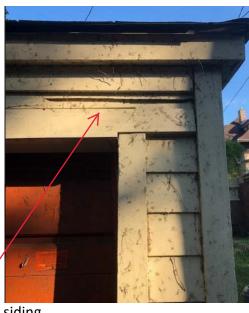

#### North Facing Side

- Replace existing siding on all sides due to damage and prior irregularities in repair work.
- Garage currently measures and will remain 20' x 20'
- Will re-paint current color.
- Areas of damage circled below in red.
- Trim also in need of replacement.

#### North Con't

damaged, cracked siding

damaged, rotted wood (siding and trim)