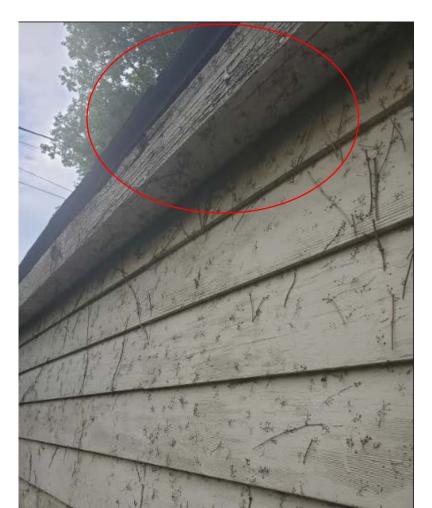

#### North Facing Side

- Replace existing siding on all sides due to damage and prior irregularities in repair work.
- Garage currently measures and will remain 20' x 20'
- Will re-paint current color.
- Areas of damage circled below in red.
- Trim also in need of replacement.

## East Facing Side

damaged, deteriorated siding and trim