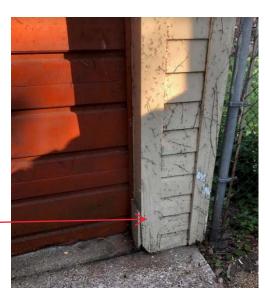

ETY ENGINEERING AND ENVIRONMENTAL DEPT. (BSEED)

\* THE **COMMISSION MEETS REGULARY AT LEAST ONCE PER MONTH,** TYPICALLY ON THE SECOND WEDNESDAY OF THE MONTH. (SEE WEBSITE FOR MEETING SCHEDULE/AGENDAS)

FIND OUT MORE AT WWW.detroitmi.gov/hdc

#### **Garage Repair Plan – 810 Longfellow St (Hoffman)**

#### North Facing Side

- Replace existing siding on all sides due to damage and prior irregularities in repair work.
- Garage currently measures and will remain 20' x 20'
- Will re-paint current color.
- Areas of damage circled below in red.
- Trim also in need of replacement.

#### Sample Replacement Product:



HARDIEPLANK® LAP SIDING
SELECT CEDARMILL®

Our natural cedar look has a soft texture that mimics wood.

#### Existing Garage:



#### North Con't







damaged, cracked siding







damaged, rotted wood (siding and trim)

## East Facing Side







damaged, deteriorated siding and trim

## South Facing Side

deteriorated throughout
- window trim
replacement with like
design



damaged throughout current siding







## West Facing Side