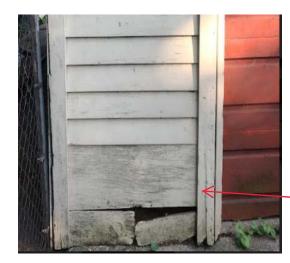

## South Facing Side

deteriorated throughout
- window trim
replacement with like
design

damaged throughout current siding