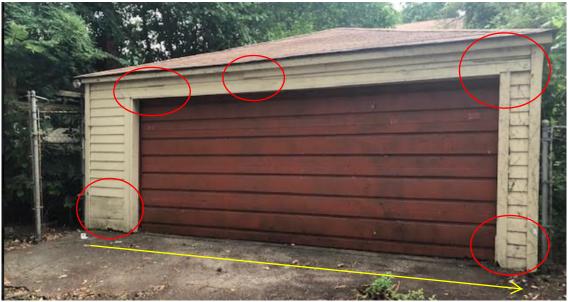

#### **Garage Repair Plan – 810 Longfellow St (Hoffman)**

#### North Facing Side

- Replace existing siding on all sides due to damage and prior irregularities in repair work.
- Garage currently measures and will remain 20' x 20'
- Will re-paint current color.
- Areas of damage circled below in red.
- Trim also in need of replacement.

#### Existing Garage: