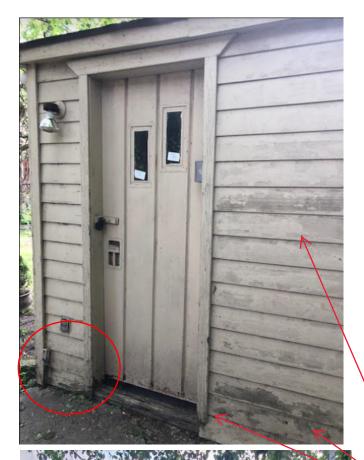

#### North Facing Side

- Replace existing siding on all sides due to damage and prior irregularities in repair work.
- Garage currently measures and will remain 20' x 20'
- Will re-paint current color.
- Areas of damage circled below in red.
- Trim also in need of replacement.

## West Facing Side