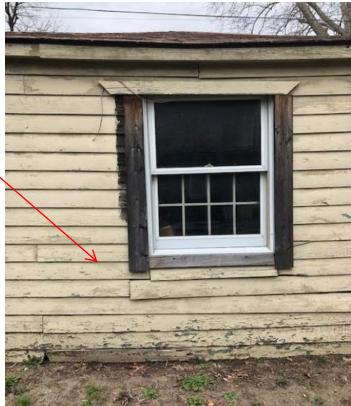

#### North Facing Side

- Replace existing siding on all sides due to damage and prior irregularities in repair work.
- Garage currently measures and will remain 20' x 20'
- Will re-paint current color.
- Areas of damage circled below in red.
- Trim also in need of replacement.

#### North Con't

damaged, cracked siding

damaged, rotted wood (siding and trim)

## South Facing Side

deteriorated throughout
- window trim
replacement with like
design

damaged throughout current siding