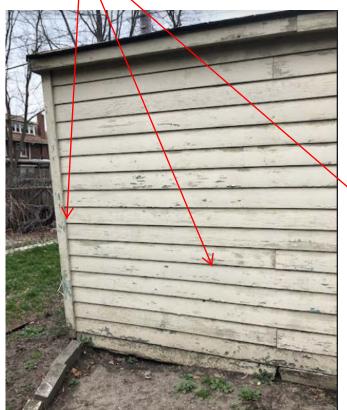

#### North Con't

damaged, cracked siding

damaged, rotted wood (siding and trim)

## West Facing Side