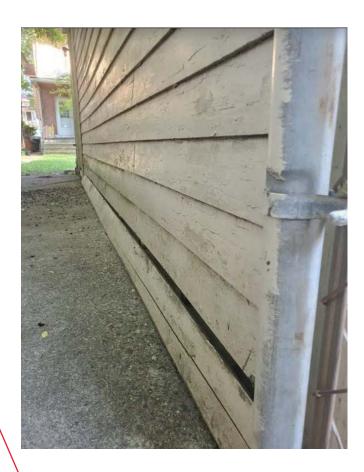

## East Facing Side

damaged, deteriorated siding and trim

## South Facing Side

deteriorated throughout
- window trim
replacement with like
design

damaged throughout current siding