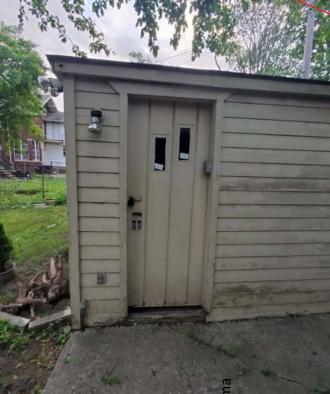

N MEETS REGULARY AT LEAST ONCE PER MONTH,** TYPICALLY ON THE SECOND WEDNESDAY OF THE MONTH. (SEE WEBSITE FOR MEETING SCHEDULE/AGENDAS)

FIND OUT MORE AT WWW.detroitmi.gov/hdc

#### **Garage Repair Plan – 810 Longfellow St (Hoffman)**

#### North Facing Side

- Replace existing siding on all sides due to damage and prior irregularities in repair work.
- Garage currently measures and will remain 20' x 20'
- Will re-paint current color.
- Areas of damage circled below in red.
- Trim also in need of replacement.

#### Sample Replacement Product:



HARDIEPLANK® LAP SIDING
SELECT CEDARMILL®

Our natural cedar look has a soft texture that mimics wood.

#### Existing Garage:



#### North Con't







damaged, cracked siding







damaged, rotted wood (siding and trim)

## East Facing Side







damaged, deteriorated siding and trim

## South Facing Side

deteriorated throughout
- window trim
replacement with like
design



damaged throughout current siding







## West Facing Side