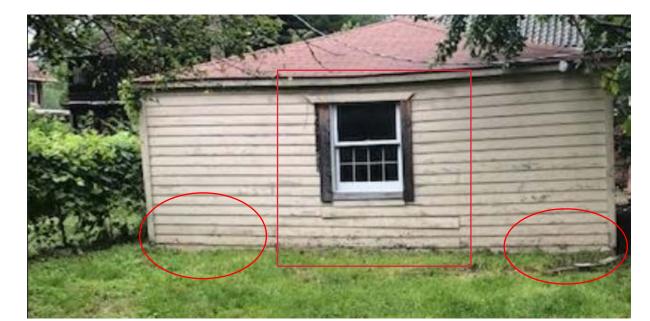

#### North Facing Side

- Replace existing siding on all sides due to damage and prior irregularities in repair work.
- Garage currently measures and will remain 20' x 20'
- Will re-paint current color.
- Areas of damage circled below in red.
- Trim also in need of replacement.

## South Facing Side

deteriorated throughout
- window trim
replacement with like
design

damaged throughout current siding