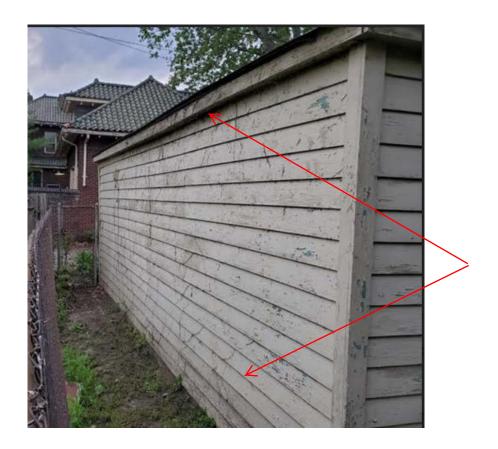

r Plan – 810 Longfellow St (Hoffman)**

#### North Facing Side

- Replace existing siding on all sides due to damage and prior irregularities in repair work.
- Garage currently measures and will remain 20' x 20'
- Will re-paint current color.
- Areas of damage circled below in red.
- Trim also in need of replacement.

#### Sample Replacement Product:



HARDIEPLANK® LAP SIDING
SELECT CEDARMILL®

Our natural cedar look has a soft texture that mimics wood.

#### Existing Garage:



#### North Con't







damaged, cracked siding







damaged, rotted wood (siding and trim)

## East Facing Side







damaged, deteriorated siding and trim

## South Facing Side

deteriorated throughout
- window trim
replacement with like
design



damaged throughout current siding







## West Facing Side