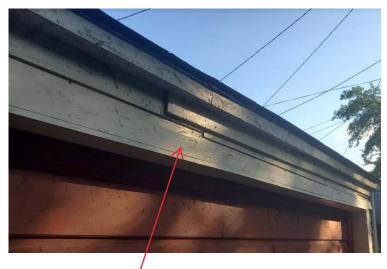

#### North Con't

damaged, cracked siding

damaged, rotted wood (siding and trim)

## East Facing Side

damaged, deteriorated siding and trim