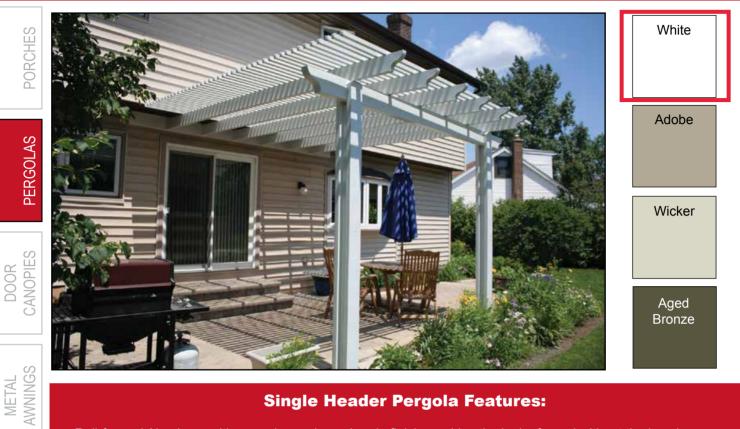

#### **Single Header Pergola Features:**

•Roll-formed Aluminum with an embossed wood grain finish provides the look of wood without the hassle. Will not rot, warp or need repainting.

- Single header and posts have adjustable placement, allowing you to locate where needed. Some restrictions will apply in heavy load bearing areas.
- Cut to length headers and rafters that have routed ends with caps factory installed. 3 options available.
- Lattice tubes at 1-1/2" square with standard 3" gap providing 50% shade. Gap can be customized to provide more or less shade.
- Standard posts are an extruded aluminum 3" square. Attached units come with mounting brackets.
- Freestanding units require posts to be embedded in concrete or use optional heavy duty mounting brackets. Optional decorative post surrounds are available. See order chart for details.