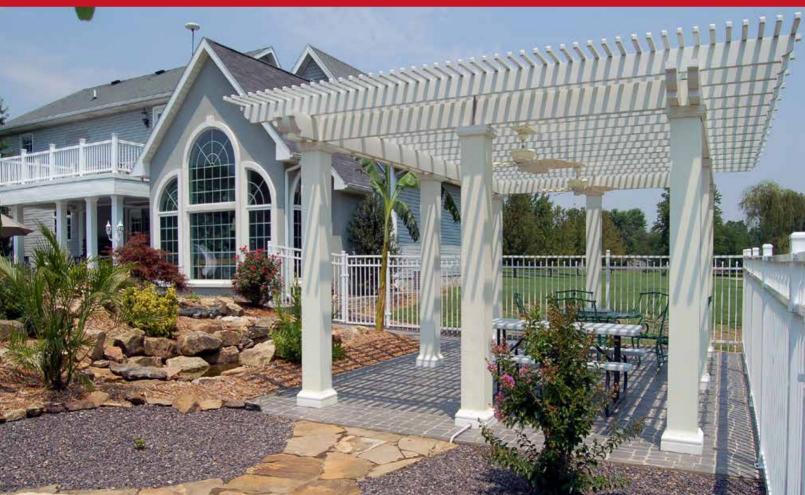

### Pergolas - Single Header Attached & Freestanding

#### **Single Header Pergola Features:**

•Roll-formed Aluminum with an embossed wood grain finish provides the look of wood without the hassle. Will not rot, warp or need repainting.

- Single header and posts have adjustable placement, allowing you to locate where needed. Some restrictions will apply in heavy load bearing areas.
- Cut to length headers and rafters that have routed ends with caps factory installed. 3 options available.
- Lattice tubes at 1-1/2" square with standard 3" gap providing 50% shade. Gap can be customized to provide more or less shade.
- Standard posts are an extruded aluminum 3" square. Attached units come with mounting brackets.
- Freestanding units require posts to be embedded in concrete or use optional heavy duty mounting brackets. Optional decorative post surrounds are available. See order chart for details.