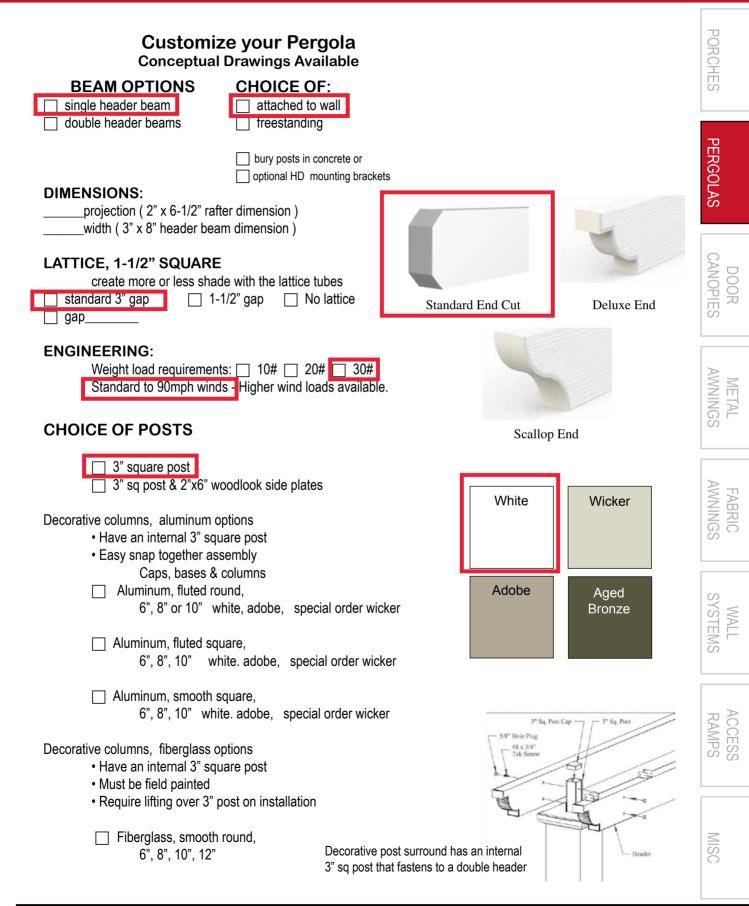

## Pergola Order Form

Americana Building Products **\*** 1-800-851-0865

7

2016

\*

PO Box 1290 2 Industrial Dr Salem IL 62881

**INFORMATION** americana.com sales@americana.com 1-800-851-0865

Cat ID# 16PERGOLA