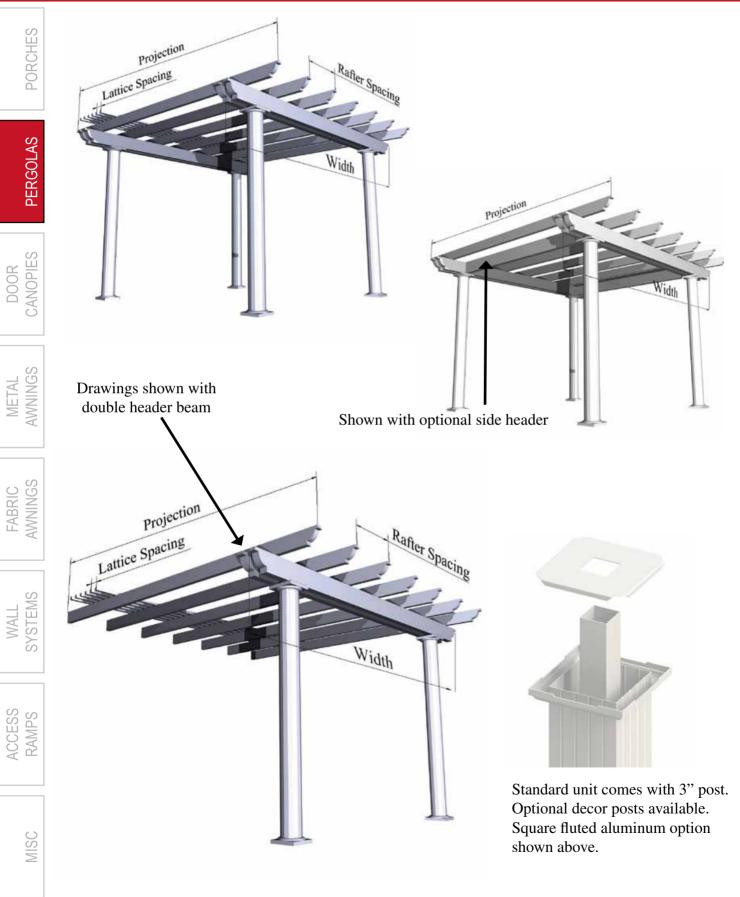

#### **Single Header Pergola Features:**

•Roll-formed Aluminum with an embossed wood grain finish provides the look of wood without the hassle. Will not rot, warp or need repainting.

- Single header and posts have adjustable placement, allowing you to locate where needed. Some restrictions will apply in heavy load bearing areas.
- Cut to length headers and rafters that have routed ends with caps factory installed. 3 options available.
- Lattice tubes at 1-1/2" square with standard 3" gap providing 50% shade. Gap can be customized to provide more or less shade.
- Standard posts are an extruded aluminum 3" square. Attached units come with mounting brackets.
- Freestanding units require posts to be embedded in concrete or use optional heavy duty mounting brackets. Optional decorative post surrounds are available. See order chart for details.