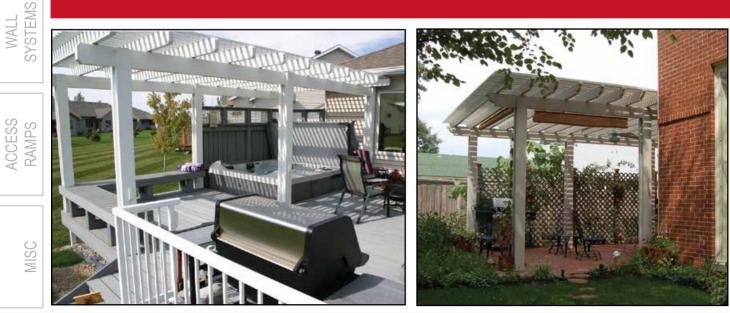

#### **Single Header Pergola Features:**

•Roll-formed Aluminum with an embossed wood grain finish provides the look of wood without the hassle. Will not rot, warp or need repainting.

- Single header and posts have adjustable placement, allowing you to locate where needed. Some restrictions will apply in heavy load bearing areas.
- Cut to length headers and rafters that have routed ends with caps factory installed. 3 options available.
- Lattice tubes at 1-1/2" square with standard 3" gap providing 50% shade. Gap can be customized to provide more or less shade.
- Standard posts are an extruded aluminum 3" square. Attached units come with mounting brackets.
- Freestanding units require posts to be embedded in concrete or use optional heavy duty mounting brackets. Optional decorative post surrounds are available. See order chart for details.