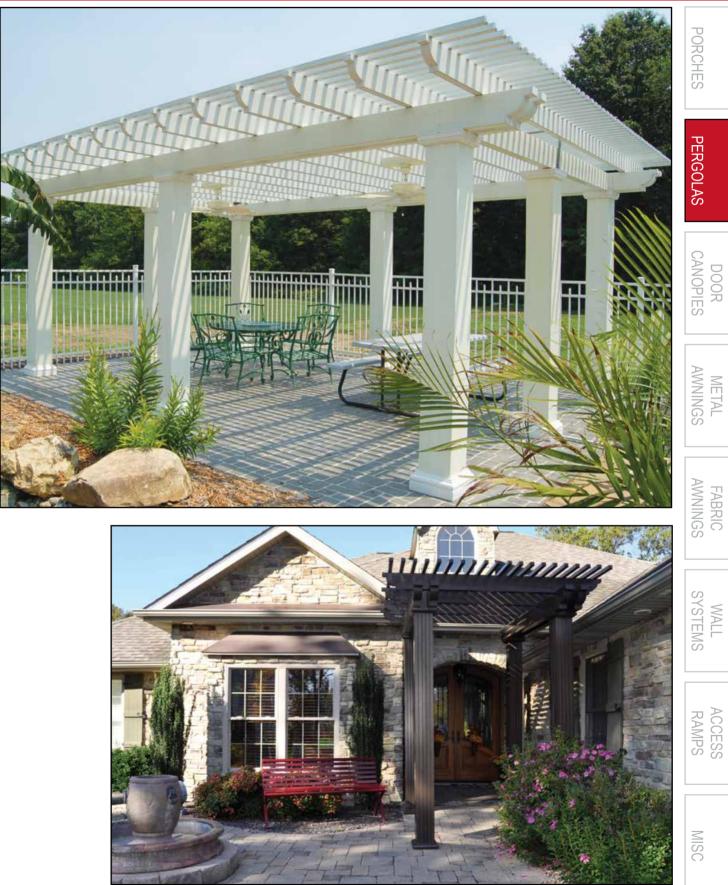

# Pergolas



1



### Pergolas - Single Header Attached & Freestanding



#### **Single Header Pergola Features:**

•Roll-formed Aluminum with an embossed wood grain finish provides the look of wood without the hassle. Will not rot, warp or need repainting.

- Single header and posts have adjustable placement, allowing you to locate where needed. Some restrictions will apply in heavy load bearing areas.
- Cut to length headers and rafters that have routed ends with caps factory installed. 3 options available.
- Lattice tubes at 1-1/2" square with standard 3" gap providing 50% shade. Gap can be customized to provide more or less shade.
- Standard posts are an extruded aluminum 3" square. Attached units come with mounting brackets.
- Freestanding units require posts to be embedded in concrete or use op