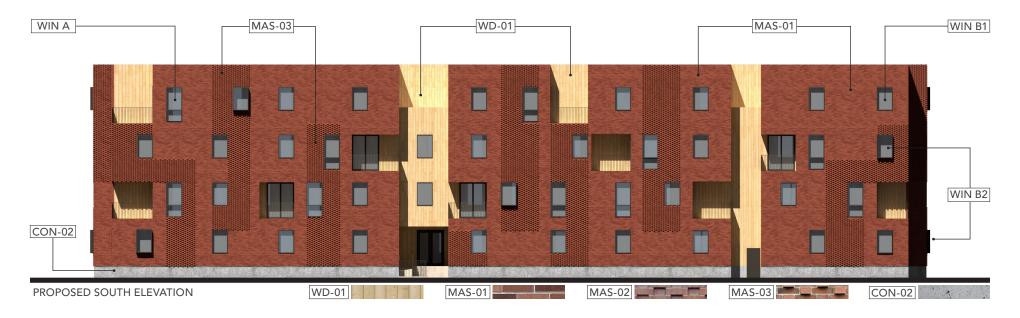

# **PROPOSED**

PROPOSED NORTH ELEVATION

# **MATERIALS**

## **PROPOSED**

### MAS-01

BRICK VENEER 2-1/4" MODULAR, MONTEREY RED MIX

### WD-01

RED CEDAR CLADDING
4" WIDE, CLEAR COAT, VERTICAL

### **MAS-02**

TEXTURED BRICK, RECEDING 2-1/4" MODULAR, MONTEREY RED MIX

### CON-02

POURED CONCRETE
EXPOSED FOUNDATION WALL

### MAS-03

TEXTURED BRICK, PROTRUDING 2-1/4" MODULAR, MONTEREY RED MIX

### MTL-01

RAILINGS, DOORS, AND WINDOWS POWDER-COATED DARK BRONZE