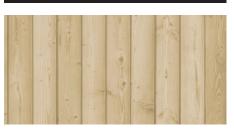

DESIGN



### PROPOSED DESIGN



PROPOSED PARTIAL STREETSCAPE





RED CEDAR CLADDING 4" WIDE, CLEAR COAT, VERTICAL



BRICK VENEER
2-1/4" MODULAR, MONTEREY RED MIX



TEXTURED BRICK
2-1/4" MODULAR, MONTEREY RED MIX



RAILINGS, DOORS, AND WINDOWS POWDER-COATED DARK BRONZE

# **REFINED DESIGN**

# PROPOSED DUPLEX D-2: MATERIAL REGIONS



PROPOSED NORTH MATERIAL REGIONS



# **REFINED DESIGN**

PROPOSED DUPLEX D-2: OPENINGS



PROPOSED NORTH OPENINGS



# **SITE PLAN**

PROPOSED DUPLEX D-2



# **PERSPECTIVE**

PROPOSED D-2 DESIGN



# **ELEVATIONS**

# **PROPOSED**



PROPOSED NORTH ELEVATION



# **ELEVATIONS**

### **PROPOSED**



PROPOSED EAST ELEVATION



PROPOSED WEST ELEVATION

# **MATERIALS**

## **PROPOSED**

### MAS-01



BRICK VENEER 2-1/4" MODULAR, MONTEREY RED MIX

### WD-01



RED CEDAR CLADDING
4" WIDE, CLEAR COAT, VERTICAL

### **MAS-02**



TEXTURED BRICK, RECEDING 2-1/4" MODULAR, MONTEREY RED MIX

### CON-02



POURED CONCRETE
EXPOSED FOUNDATION WALL

### MAS-03



TEXTURED BRICK, PROTRUDING 2-1/4" MODULAR, MONTEREY RED MIX

### MTL-01



RAILINGS, DOORS, AND WINDOWS POWDER-COATED DARK BRONZE

# **OPENINGS**

### PROPOSED WINDOWS

MANUFACTURER:

QUAKER WINDOWS AND DOORS

SERIES:

M600 MODERNVU

MATERIAL: ALUMINUM

COLOR:

DARK BRONZE ANODIZED





ALUMINUM CLAD WOOD CASEMENT + FIXED WINDOW

### **WINDOW TYPE B1**



ALUMINUM CLAD WOOD FIXED WINDOW

### **WINDOW TYPE B2**



ALUMINUM CLAD WOOD CASEMENT WINDOW WITH METAL WINDOW BOX

### **MATERIALS**



DARK BRONZE ANODIZED ALUMINUM + TYPICAL GLAZING

### SAMPLE IMAGE



QUAKER CASEMENT WINDOW WITH MINIMAL P