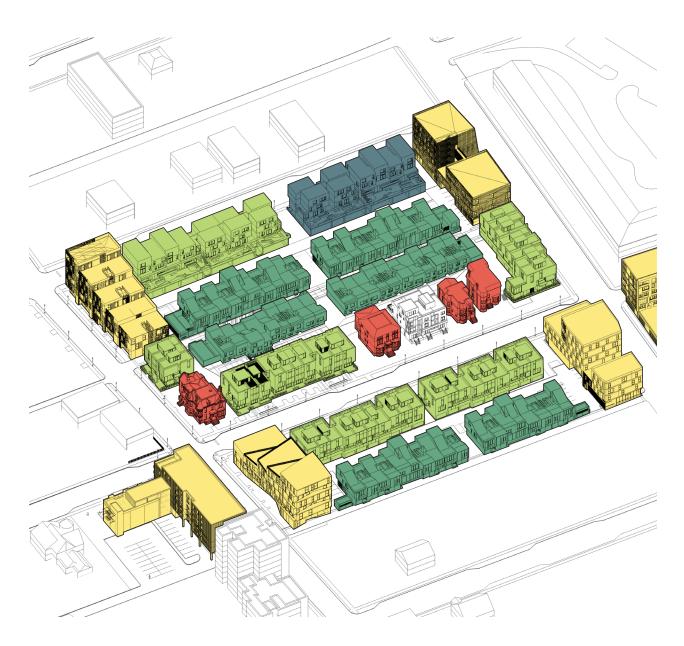

# **AGENDA**

# D-2 DESIGN UPDATE

- HISTORIC CONTEXT
- ORIGINAL DESIGN
- PROPOSED DESIGN
- ELEVATIONS
- MATERIALS
- OPENINGS





# **HISTORICAL CONTEXT**

CITY MODERN

The historic mansions work in harmony to create a rich rhythm of solid and void, while the roof lines and building forms vary in order to break down their mass. This set of criteria creates a cohesive, familiar streetscape while affording each individual home a distinctive character.



# APPROVED D-2 DESIGN

# **PERSPECTIVE**

APPROVED DESIGN



# APPROVED DESIGN



APPROVED NORTH ELEVATION



APPROVED FORM + FENESTRATION

### APPROVED DESIGN



APPROVED NORTH ELEVATION



### PRIMARY CLADDING(S)



LIGHT GRAY BRICK LIGHT & MEDIUM GRAY



CHARCOAL + IRONSPOT MIX W/ DARK MORTAR

# SECONDARY CLADDING(S)



CEDAR SIDING NATURAL CLEAR COAT



VARIED RED MIX W/ LIGHT MORTAR



DARK + MEDIUM GRAY MIX W/ LIGHT MORTAR

# PROPOSED D-2 DESIGN

# **DESIGN GOA