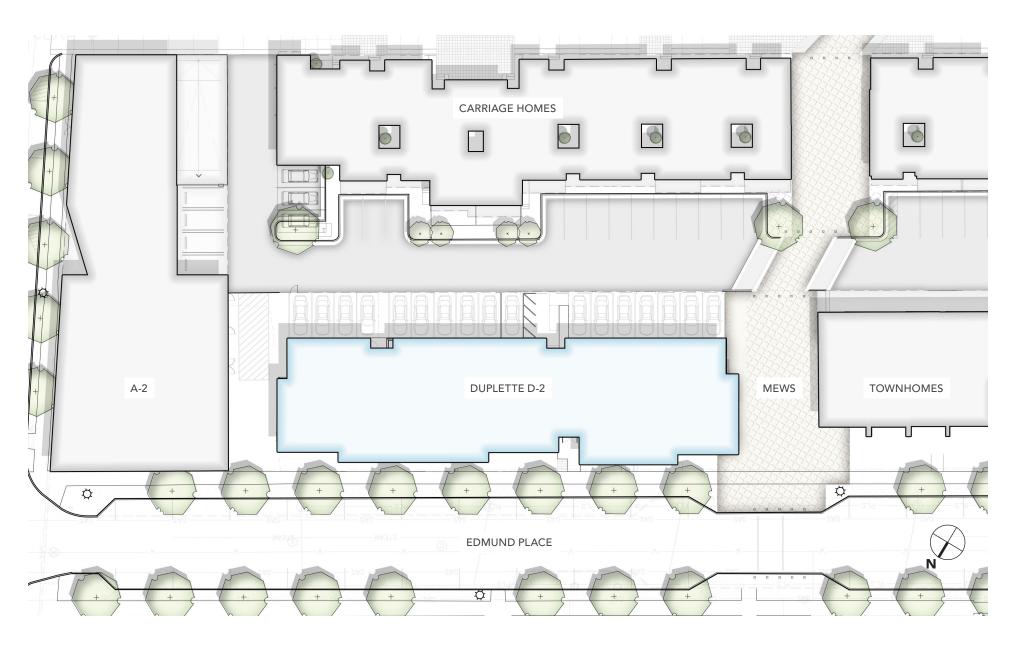

GHT GRAY BRICK LIGHT & MEDIUM GRAY



CHARCOAL + IRONSPOT MIX W/ DARK MORTAR

# SECONDARY CLADDING(S)



CEDAR SIDING NATURAL CLEAR COAT



VARIED RED MIX W/ LIGHT MORTAR



DARK + MEDIUM GRAY MIX W/ LIGHT MORTAR

# PROPOSED D-2 DESIGN

# **DESIGN GOALS**

PROPOSED DUPLEX D-2

















# PROPOSED DESIGN



### PROPOSED DESIGN



PROPOSED PARTIAL STREETSCAPE





RED CEDAR CLADDING 4" WIDE, CLEAR COAT, VERTICAL



BRICK VENEER
2-1/4" MODULAR, MONTEREY RED MIX



TEXTURED BRICK
2-1/4" MODULAR, MONTEREY RED MIX



RAILINGS, DOORS, AND WINDOWS POWDER-COATED DARK BRONZE

# **REFINED DESIGN**

# PROPOSED DUPLEX D-2: MATERIAL REGIONS



PROPOSED NORTH MATERIAL REGIONS



# **REFINED DESIGN**

PROPOSED DUPLEX D-2: OPENINGS



PROPOSED NORTH OPENINGS



# **SITE PLAN**

PROPOSED DUPLEX D-2



# **PERSPECTIVE**

PROPOSED D-2 DESIGN



# **ELEVATIONS**

# **PROPOSED**



PROPOSED NORTH ELEVATION



# **ELEVATIONS**

### **PROPOSED**



PROPOSED EAST ELEVATION



PROPOSED WEST ELEVATION

# **MATERIALS**

## **PROPOSED**

### MAS-01



BRICK VENEER 2-1/4" MODULAR, MONTEREY RED MIX

### WD-01



RED CEDAR CLADDING
4" WIDE, CLEAR COAT, VERTICAL

### **MAS-02**



TEXTURED BRICK, RECEDING 2-1/4" MODULAR, MONTEREY RED MIX

### CON-02



POURED CONCRETE
EXPOSED FOUNDATION WALL

### MAS-03



TEXTURED BRICK, PROTRUDING 2-1/4" MODULAR, MONTEREY RED MIX

### MTL-01



RAILINGS, DOORS, AND WINDOWS POWDER-COATED DARK BRONZE

# **OPENINGS**

### PROPOSED WINDOWS

MANUFACTURER:

QUAKER WINDOWS AND DOORS

SERIES:

M600 MODERNVU

MATERIAL: ALUMINUM

COLOR:

DARK BRONZE ANODIZED





ALUMINUM C