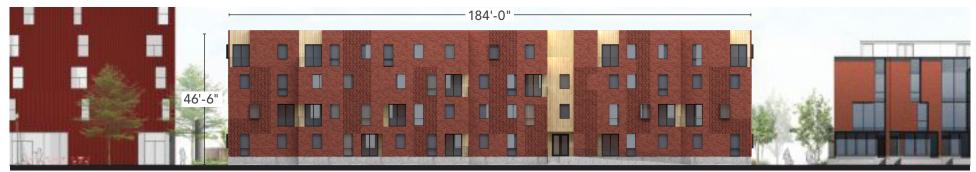

ate a rich rhythm of solid and void, while the roof lines and building forms vary in order to break down their mass. This set of criteria creates a cohesive, familiar streetscape while affording each individual home a distinctive character.



# APPROVED D-2 DESIGN

# **PERSPECTIVE**

APPROVED DESIGN



# APPROVED DESIGN



APPROVED NORTH ELEVATION



APPROVED FORM + FENESTRATION

### APPROVED DESIGN



APPROVED NORTH ELEVATION



### PRIMARY CLADDING(S)



LIGHT GRAY BRICK LIGHT & MEDIUM GRAY



CHARCOAL + IRONSPOT MIX W/ DARK MORTAR

# SECONDARY CLADDING(S)



CEDAR SIDING NATURAL CLEAR COAT



VARIED RED MIX W/ LIGHT MORTAR



DARK + MEDIUM GRAY MIX W/ LIGHT MORTAR

# PROPOSED D-2 DESIGN

# **DESIGN GOALS**

PROPOSED DUPLEX D-2

















# PROPOSED DESIGN



### PROPOSED DESIGN



PROPOSED PARTIAL STREETSCAPE





RED CEDAR CLADDING 4" WIDE, CLEAR COAT, VERTICAL



BRICK VENEER
2-1/4" MODULAR, MONTEREY RED MIX



TEXTURED BRICK
2-1/4" MODULAR, MONTEREY RED MIX



RAILINGS, DOORS, AND WINDOWS POWDER-COATED DARK BRONZE

# **REFINED DESIGN**

# PROPOSED DUPLEX D-2: MATERIAL REGIONS



PROPOSED NORTH MATERIAL REGIONS



# **REFINED DESIGN**

PROPOSED DUPLEX D-2: OPENINGS



PROPOSED NORTH OPENINGS



# **SITE PLAN**

PROPOSED DUPLEX D-2



# **PERSPECTIVE**

PROPOSED D-2 DESIGN



# **ELEVATIONS**

# **PROPOSED**



PROPOSED NORTH ELEVATION



# **ELEVATIONS**

### **PROPOSED**



PROPOSED EAST ELEVATION



PROPOSED WEST ELEVATION

# **MATERIALS**

## **PROPOSED**

### MAS-01



BRICK VENEER 2-1/4" MODULAR, MONTEREY RED MIX

### WD-01



RED CEDAR CLADDING
4" WIDE, CL