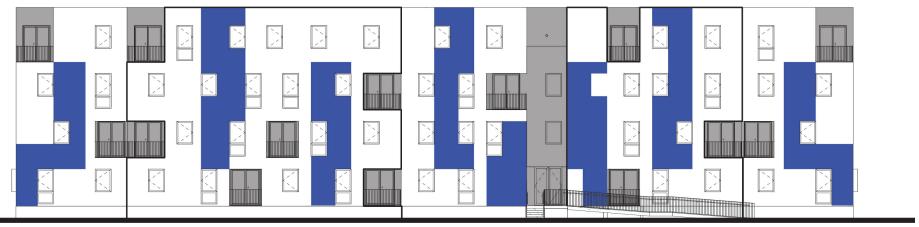

APPROVED DESIGN



APPROVED NORTH ELEVATION



APPROVED FORM + FENESTRATION

### APPROVED DESIGN



APPROVED NORTH ELEVATION



### PRIMARY CLADDING(S)



LIGHT GRAY BRICK LIGHT & MEDIUM GRAY



CHARCOAL + IRONSPOT MIX W/ DARK MORTAR

# SECONDARY CLADDING(S)



CEDAR SIDING NATURAL CLEAR COAT



VARIED RED MIX W/ LIGHT MORTAR



DARK + MEDIUM GRAY MIX W/ LIGHT MORTAR

# PROPOSED D-2 DESIGN

# **DESIGN GOALS**

PROPOSED DUPLEX D-2

















# PROPOSED DESIGN



### PROPOSED DESIGN



PROPOSED PARTIAL STREETSCAPE





RED CEDAR CLADDING 4" WIDE, CLEAR COAT, VERTICAL



BRICK VENEER
2-1/4" MODULAR, MONTEREY RED MIX



TEXTURED BRICK
2-1/4" MODULAR, MONTEREY RED MIX



RAILINGS, DOORS, AND WINDOWS POWDER-COATED DARK BRONZE

# **REFINED DESIGN**

# PROPOSED DUPLEX D-2: MATERIAL REGIONS



PROPOSED NORTH MATERIAL REGIONS



# **REFINED DESIGN**

PROPOSED DUPLEX D-2: OPENINGS



PROPOSED NORTH OPENINGS



# **SITE PLAN**

PROPOSED DUPLEX D-2



# **PERSPECTIVE**

PROPOSED D-2 DESIGN



# **ELEVATIONS**

# **PROPOSED**



PROPOSED NORTH ELEVATION



# **ELEVATIONS**

### **PROPOSED**



PROPOSED EAST ELEVATION



PROPOSED WEST ELEVATION

# **MATERIALS**

## **PROPOSED**

### MAS-01



BRICK VENEER 2-1/4" MODULAR, MONTEREY RED MIX

### WD-01



RED CEDAR CLADDING
4" WIDE, CLEAR COAT, VERTICAL

### **MAS-02**



TEXTURED BRICK, RECEDING 2-1/4" MODULAR, MONTEREY RED MIX

### CON-02



POURED CONCRETE
EXPOSED FOUNDATION WALL

### MAS-03



TEXTURED BRICK, PROTRUDING 2-1/4" MODULAR, MONTEREY RED MIX

### MTL-01



RAILINGS, DOORS, AND WINDOWS POWDER-COATED DARK BRONZE

# **OPENIN