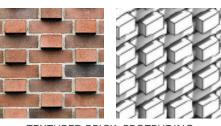

### **MAS-02**

TEXTURED BRICK, RECEDING 2-1/4" MODULAR, MONTEREY RED MIX

### MAS-03

TEXTURED BRICK, PROTRUDING 2-1/4" MODULAR, MONTEREY RED MIX