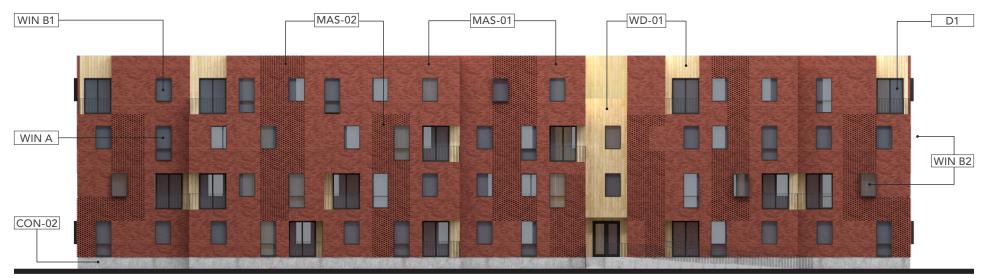

# **PROPOSED**

PROPOSED NORTH ELEVATION

### MAS-01

BRICK VENEER 2-1/4" MODULAR, MONTEREY RED MIX

### WD-01

RED CEDAR CLADDING
4" WIDE, CLEAR COAT, VERTICAL

### **MAS-02**

TEXTURED BRICK, RECEDING 2-1/4" MODULAR, MONTEREY RED MIX

### CON-02

POURED CONCRETE
EXPOSED FOUNDATION WALL