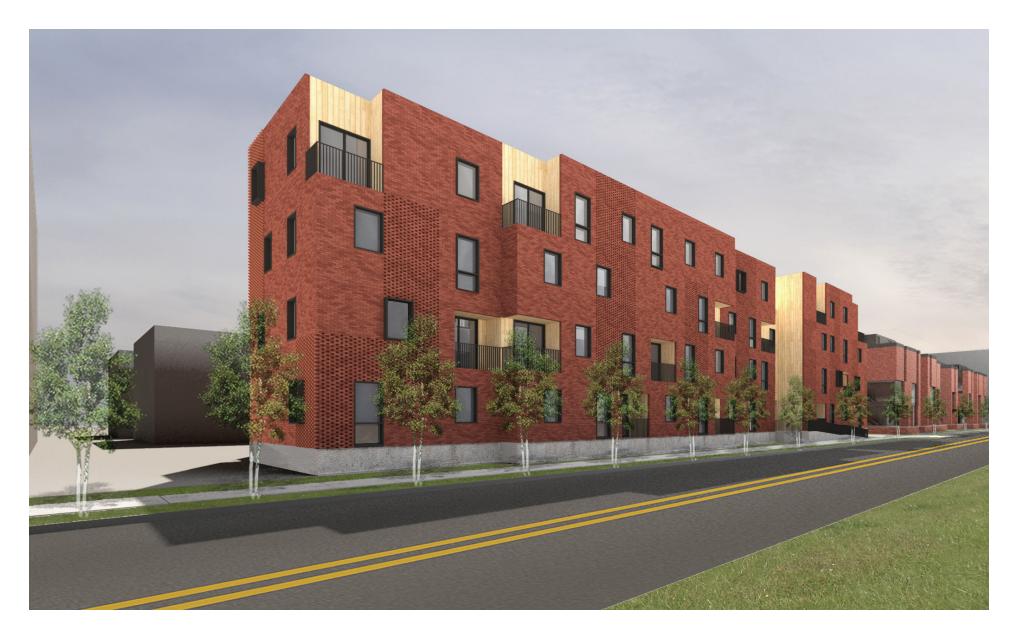

COAL + IRONSPOT MIX W/ DARK MORTAR

# SECONDARY CLADDING(S)



CEDAR SIDING NATURAL CLEAR COAT



VARIED RED MIX W/ LIGHT MORTAR



DARK + MEDIUM GRAY MIX W/ LIGHT MORTAR

# PROPOSED D-2 DESIGN

# **DESIGN GOALS**

PROPOSED DUPLEX D-2

















# PROPOSED DESIGN



### PROPOSED DESIGN



PROPOSED PARTIAL STREETSCAPE





RED CEDAR CLADDING 4" WIDE, CLEAR COAT, VERTICAL



BRICK VENEER
2-1/4" MODULAR, MONTEREY RED MIX



TEXTURED BRICK
2-1/4" MODULAR, MONTEREY RED MIX



RAILINGS, DOORS, AND WINDOWS POWDER-COATED DARK BRONZE

# **REFINED DESIGN**

# PROPOSED DUPLEX D-2: MATERIAL REGIONS



PROPOSED NORTH MATERIAL REGIONS



# **REFINED DESIGN**

PROPOSED DUPLEX D-2: OPENINGS



PROPOSED NORTH OPENINGS



# **SITE PLAN**

PROPOSED DUPLEX D-2



# **PERSPECTIVE**

PROPOSED D-2 DESIGN



# **ELEVATIONS**

# **PROPOSED**



PROPOSED NORTH ELEVATION



# **ELEVATIONS**

### **PROPOSED**



PROPOSED EAST ELEVATION



PROPOSED WEST ELEVATION

# **MATERIALS**

## **PROPOSED**

### MAS-01



BRICK VENEER 2-1/4" MODULAR, MONTEREY RED MIX

### WD-01



RED CEDAR CLADDING
4" WIDE, CLEAR COAT, VERTICAL

### **MAS-02**



TEXTURED BRICK, RECEDING 2-1/4" MODULAR, MONTEREY RED MIX

### CON-02



POURED CONCRETE
EXPOSED FOUNDATION WALL

### MAS-03



TEXTURED BRICK, PROTRUDING 2-1/4" MODULAR, MONTEREY RED MIX

### MTL-01



RAILINGS, DOORS, AND WINDOWS POWDER-COATED DARK BRONZE

# **OPENINGS**

### PROPOSED WINDOWS

MANUFACTURER:

QUAKER WINDOWS AND DOORS

SERIES:

M600 MODERNVU

MATERIAL: ALUMINUM

COLOR:

DARK BRONZE ANODIZED





ALUMINUM CLAD WOOD CASEMENT + FIXED WINDOW

### **WI