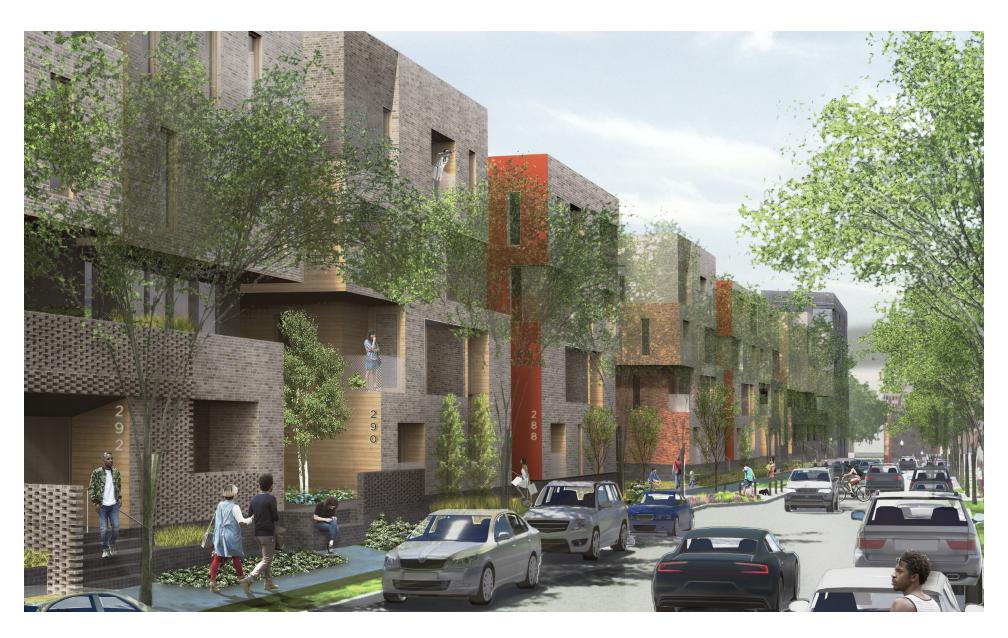

# **AGENDA**

# D-2 DESIGN UPDATE

- HISTORIC CONTEXT
- ORIGINAL DESIGN
- PROPOSED DESIGN
- ELEVATIONS
- MATERIALS
- OPENINGS





# **HISTORICAL CONTEXT**

CITY MODERN

The historic mansions work in harmony to create a rich rhythm of solid and void, while the roof lines and building forms vary in order to break down their mass. This set of criteria creates a cohesive, familiar streetscape while affording each individual home a distinctive character.



# APPROVED D-2 DESIGN

# **PERSPECTIVE**

APPROVED DESIGN



# APPROVED DESIGN



APPROVED NORTH ELEVATION



APPROVED FORM + FENESTRATION

### APPROVED DESIGN



APPROVED NORTH ELEVATION



### PRIMARY CLADDING(S)



LIGHT GRAY BRICK LIGHT & MEDIUM GRAY



CHARCOAL + IRONSPOT MIX W/ DARK MORTAR

# SECONDARY CLADDING(S)



CEDAR SIDING NATURAL CLEAR COAT



VARIED RED MIX W/ LIGHT MORTAR



DARK + MEDIUM GRAY MIX W/ LIGHT MORTAR

# PROPOSED D-2 DESIGN

# **DESIGN GOALS**

PROPOSED DUPLEX D-2

















# PROPOSED DESIGN



### PROPOSED DESIGN



PROPOSED PARTIAL STREETSCAPE





RED CEDAR CLADDING 4" WIDE, CLEAR COAT, VERTICAL



BRICK VENEER
2-1/4" MODULAR, MONTEREY RED MIX



TEXTURED BRICK
2-1/4" MODULAR, MONTEREY RED MIX



RAILINGS, DOORS, AND WINDOWS POWDER-COATED DARK BRONZE

# **REFINED DESIGN**

# PROPOSED DUPLEX D-2: MATERIAL REGIO