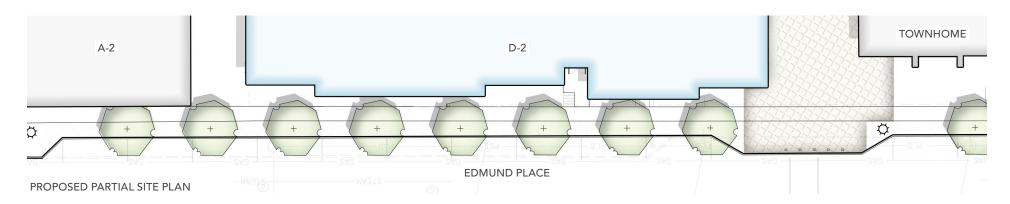

oid, while the roof lines and building forms vary in order to break down their mass. This set of criteria creates a cohesive, familiar streetscape while affording each individual home a distinctive character.



# APPROVED D-2 DESIGN

# **PERSPECTIVE**

APPROVED DESIGN



# APPROVED DESIGN



APPROVED NORTH ELEVATION



APPROVED FORM + FENESTRATION

### APPROVED DESIGN



APPROVED NORTH ELEVATION



### PRIMARY CLADDING(S)



LIGHT GRAY BRICK LIGHT & MEDIUM GRAY



CHARCOAL + IRONSPOT MIX W/ DARK MORTAR

# SECONDARY CLADDING(S)



CEDAR SIDING NATURAL CLEAR COAT



VARIED RED MIX W/ LIGHT MORTAR



DARK + MEDIUM GRAY MIX W/ LIGHT MORTAR

# PROPOSED D-2 DESIGN

# **DESIGN GOALS**

PROPOSED DUPLEX D-2

















# PROPOSED DESIGN



### PROPOSED DESIGN



PROPOSED PARTIAL STREETSCAPE





RED CEDAR CLADDING 4" WIDE, CLEAR COAT, VERTICAL



BRICK VENEER
2-1/4" MODULAR, MONTEREY RED MIX



TEXTURED BRICK
2-1/4" MODULAR, MONTEREY RED MIX



RAILINGS, DOORS, AND WINDOWS POWDER-COATED DARK BRONZE

# **REFINED DESIGN**

# PROPOSED DUPLEX D-2: MATERIAL REGIONS



PROPOSED NORTH MATERIAL REGIONS



# **REFINED DESIGN**

PROPOSED DUPLEX D-2: OPENINGS



PROPOSED NORTH OPENINGS



# **SITE PLAN**

PROPOSED DUPLEX D-2



# **PERSPECTIVE**

PROPOSED D-2 DESIGN



# **ELEVATIONS**

# **PROPOSED**



PROPOSED NORTH ELEVATION



# **ELEVATIONS**

### **PROPOSED**



PROPOSED EAST ELEVATION



PROPOSED WEST ELEVATION

# **MATERIALS**

## **PROPOSED**

### MAS-01



BRICK VENEER 2-1/4" MODULAR, MONTEREY RED MIX

### WD-01



RED CEDAR CLADDING
4" WIDE, CLEAR COAT, VERTICAL

### **MAS-02