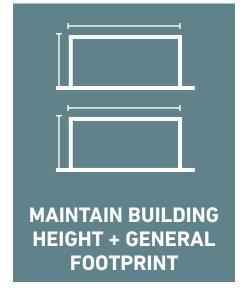

DERN

The historic mansions work in harmony to create a rich rhythm of solid and void, while the roof lines and building forms vary in order to break down their mass. This set of criteria creates a cohesive, familiar streetscape while affording each individual home a distinctive character.



# APPROVED D-2 DESIGN

# **PERSPECTIVE**

APPROVED DESIGN



# APPROVED DESIGN



APPROVED NORTH ELEVATION



APPROVED FORM + FENESTRATION

### APPROVED DESIGN



APPROVED NORTH ELEVATION



### PRIMARY CLADDING(S)



LIGHT GRAY BRICK LIGHT & MEDIUM GRAY



CHARCOAL + IRONSPOT MIX W/ DARK MORTAR

# SECONDARY CLADDING(S)



CEDAR SIDING NATURAL CLEAR COAT



VARIED RED MIX W/ LIGHT MORTAR



DARK + MEDIUM GRAY MIX W/ LIGHT MORTAR

# PROPOSED D-2 DESIGN

# **DESIGN GOALS**

PROPOSED DUPLEX D-2

















# PROPOSED DESIGN



### PROPOSED DESIGN



PROPOSED PARTIAL STREETSCAPE





RED CEDAR CLADDING 4" WIDE, CLEAR COAT, VERTICAL



BRICK VENEER
2-1/4" MODULAR, MONTEREY RED MIX



TEXTURED BRICK
2-1/4" MODULAR, MONTEREY RED MIX



RAILINGS, DOORS, AND WINDOWS POWDER-COATED DARK BRONZE

# **REFINED DESIGN**

# PROPOSED DUPLEX D-2: MATERIAL REGIONS



PROPOSED NORTH MATERIAL REGIONS



# **REFINED DESIGN**

PROPOSED DUPLEX D-2: OPENINGS



PROPOSED NORTH OPENINGS



# **SITE PLAN**

PROPOSED DUPLEX D-2



# **PERSPECTIVE**

PROPOSED D-2 DESIGN



# **ELEVATIONS**

# **PROPOSED**



PROPOSED NORTH ELEVATION



# **ELEVATIONS**

### **PROPOSED**



PROPOSED EAST ELEVATION



PROPOSED WEST ELEVATION

# **MATERIALS**

## **PROPOSED**

### MAS-01



BRICK VENEER 2-1/4" MODULAR, MONTEREY RE