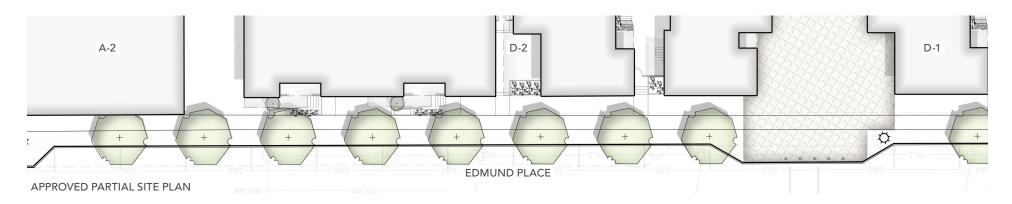

# **AGENDA**

# D-2 DESIGN UPDATE

- HISTORIC CONTEXT
- ORIGINAL DESIGN
- PROPOSED DESIGN
- ELEVATIONS
- MATERIALS
- OPENINGS





# **HISTORICAL CONTEXT**

CITY MODERN

The historic mansions work in harmony to create a rich rhythm of solid and void, while the roof lines and building forms vary in order to break down their mass. This set of criteria creates a cohesive, familiar streetscape while affording each individual home a distinctive character.



# APPROVED D-2 DESIGN

# **PERSPECTIVE**

APPROVED DESIGN



# APPROVED DESIGN



APPROVED NORTH ELEVATION



APPROVED FORM + FENESTRATION

### APPROVED DESIGN



APPROVED NORTH ELEVATION



### PRIMARY CLADDING(S)



LIGHT GRAY BRICK LIGHT & MEDIUM GRAY



CHARCOAL + IRONSPOT MIX W/ DARK MORTAR

# SECONDARY CLADDING(S)



CEDAR SIDING NATURAL CLEAR COAT



VARIED RED MIX W/ LIGHT MORTAR



DARK + MEDIUM GRAY MIX W/ LIGHT MORTAR

# PROPOSED D-2 DESIGN

# **DESIGN GOALS**

PROPOSED DUPLEX D-2

















# PROPOSED DESIGN



### PROPOSED DESIGN



PROPOSED PARTIAL STREETSCAPE





RED CEDAR CLADDING 4" WIDE, CLEAR COAT, VERTICAL



BRICK VENEER
2-1/4" MODULAR, MONTEREY RED MIX



TEXTURED BRICK
2-1/4" MODULAR, MONTEREY RED MIX



RAILINGS, DOORS, AND WINDOWS POWDER-COATED DARK BRONZE

# **REFINED DESIGN**

# PROPOSED DUPLEX D-2: MATERIAL REGIONS



PROPOSED NORTH MATERIAL REGIONS



# **REFINED DESIGN**

PROPOSED DUPLEX D-2: OPENINGS



PROPOSED NORTH OPENINGS



# **SIT