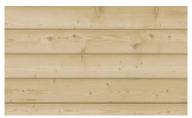

# SECONDARY CLADDING(S)

CEDAR SIDING NATURAL CLEAR COAT

VARIED RED MIX W/ LIGHT MORTAR

DARK + MEDIUM GRAY MIX W/ LIGHT MORTAR

### WD-01

RED CEDAR CLADDING
4" WIDE, CLEAR COAT, VERTICAL