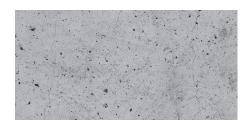

ODULAR, MONTEREY RED MIX



TEXTURED BRICK
2-1/4" MODULAR, MONTEREY RED MIX



RAILINGS, DOORS, AND WINDOWS POWDER-COATED DARK BRONZE

# **REFINED DESIGN**

# PROPOSED DUPLEX D-2: MATERIAL REGIONS



PROPOSED NORTH MATERIAL REGIONS



# **REFINED DESIGN**

PROPOSED DUPLEX D-2: OPENINGS



PROPOSED NORTH OPENINGS



# **SITE PLAN**

PROPOSED DUPLEX D-2



# **PERSPECTIVE**

PROPOSED D-2 DESIGN



# **ELEVATIONS**

# **PROPOSED**



PROPOSED NORTH ELEVATION



# **ELEVATIONS**

### **PROPOSED**



PROPOSED EAST ELEVATION



PROPOSED WEST ELEVATION

# **MATERIALS**

## **PROPOSED**

### MAS-01



BRICK VENEER 2-1/4" MODULAR, MONTEREY RED MIX

### WD-01



RED CEDAR CLADDING
4" WIDE, CLEAR COAT, VERTICAL

### **MAS-02**



TEXTURED BRICK, RECEDING 2-1/4" MODULAR, MONTEREY RED MIX

### CON-02



POURED CONCRETE
EXPOSED FOUNDATION WALL

### MAS-03



TEXTURED BRICK, PROTRUDING 2-1/4" MODULAR, MONTEREY RED MIX

### MTL-01



RAILINGS, DOORS, AND WINDOWS POWDER-COATED DARK BRONZE

# **OPENINGS**

### PROPOSED WINDOWS

MANUFACTURER:

QUAKER WINDOWS AND DOORS

SERIES:

M600 MODERNVU

MATERIAL: ALUMINUM

COLOR:

DARK BRONZE ANODIZED





ALUMINUM CLAD WOOD CASEMENT + FIXED WINDOW

### **WINDOW TYPE B1**



ALUMINUM CLAD WOOD FIXED WINDOW

### **WINDOW TYPE B2**



ALUMINUM CLAD WOOD CASEMENT WINDOW WITH METAL WINDOW BOX

### **MATERIALS**



DARK BRONZE ANODIZED ALUMINUM + TYPICAL GLAZING

### SAMPLE IMAGE



QUAKER CASEMENT WINDOW WITH MINIMAL PROFILE

# **OPENINGS**

### PROPOSED DOORS

### **BALCONY DOORS**

MANUFACTURER:

QUAKER WINDOWS AND DOORS

SERIES:

M600 MODERNVU

MATERIAL: