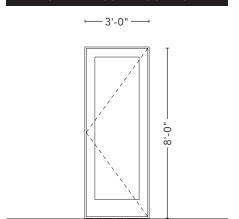

### **UNIT BALCONY DOOR D3**

ALUMINUM EXTERIOR SWINGING DOOR WITH FULL LITE

### **MATERIALS**

DARK BRONZE ANODIZED ALUMINUM + TYPICAL GLAZING