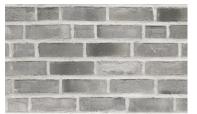

### PRIMARY CLADDING(S)

LIGHT GRAY BRICK LIGHT & MEDIUM GRAY

CHARCOAL + IRONSPOT MIX W/ DARK MORTAR