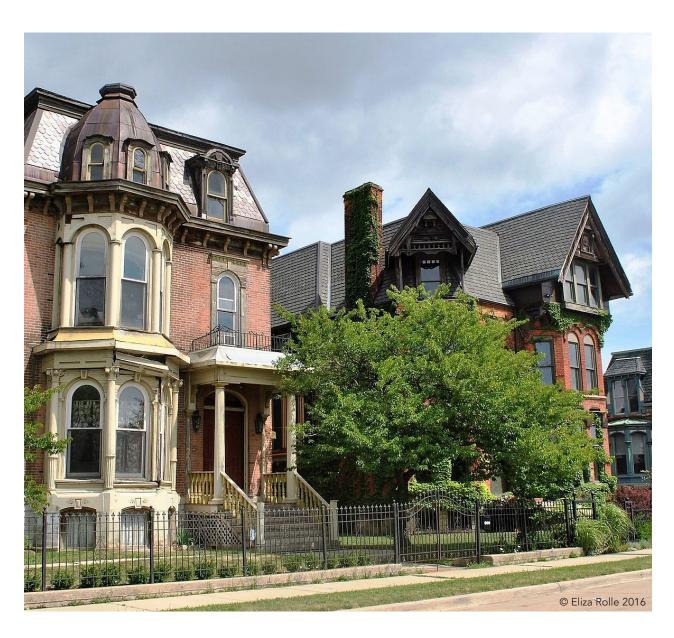

# **HISTORICAL CONTEXT**

CITY MODERN

The historic mansions work in harmony to create a rich rhythm of solid and void, while the roof lines and building forms vary in order to break down their mass. This set of criteria creates a cohesive, familiar streetscape while affording each individual home a distinctive character.