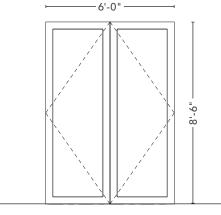

UM

COLOR:

DARK BRONZE ANODIZED





ALUMINUM CLAD WOOD CASEMENT + FIXED WINDOW

### **WINDOW TYPE B1**



ALUMINUM CLAD WOOD FIXED WINDOW

### **WINDOW TYPE B2**



ALUMINUM CLAD WOOD CASEMENT WINDOW WITH METAL WINDOW BOX

### **MATERIALS**



DARK BRONZE ANODIZED ALUMINUM + TYPICAL GLAZING

### SAMPLE IMAGE



QUAKER CASEMENT WINDOW WITH MINIMAL PROFILE

# **OPENINGS**

### PROPOSED DOORS

### **BALCONY DOORS**

MANUFACTURER:

QUAKER WINDOWS AND DOORS

SERIES:

M600 MODERNVU

MATERIAL: ALUMINUM

COLOR:

DARK BRONZE ANODIZED

### **LOBBY ENTRANCE DOORS**

MANUFACTURER:

KAWNEER

SERIES:

**INSULCLAD 360** 

MATERIAL:

**ALUMINUM** 

COLOR:

DARK BRONZE ANODIZED

### **UNIT BALCONY DOOR D1**

6'-0" OR 6'-6"



ALUMINUM EXTERIOR SLIDING DOOR WITH FULL LITE

### **LOBBY ENTRANCE DOOR D2**



ALUMINUM + GLASS EXTERIOR STOREFRONT DOUBLE DOOR

### **UNIT BALCONY DOOR D3**



ALUMINUM EXTERIOR SWINGING DOOR WITH FULL LITE

### **MATERIALS**



DARK BRONZE ANODIZED ALUMINUM + TYPICAL GLAZING

### SAMPLE IMAGE



QUAKER EXTERIOR SWINGING DOOR WITH FULL LITE