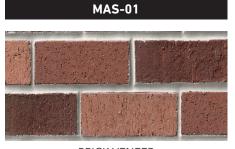

rder to break down their mass. This set of criteria creates a cohesive, familiar streetscape while affording each individual home a distinctive character.



# APPROVED D-2 DESIGN

# **PERSPECTIVE**

APPROVED DESIGN



# APPROVED DESIGN



APPROVED NORTH ELEVATION



APPROVED FORM + FENESTRATION

### APPROVED DESIGN



APPROVED NORTH ELEVATION



### PRIMARY CLADDING(S)



LIGHT GRAY BRICK LIGHT & MEDIUM GRAY



CHARCOAL + IRONSPOT MIX W/ DARK MORTAR

# SECONDARY CLADDING(S)



CEDAR SIDING NATURAL CLEAR COAT



VARIED RED MIX W/ LIGHT MORTAR



DARK + MEDIUM GRAY MIX W/ LIGHT MORTAR

# PROPOSED D-2 DESIGN

# **DESIGN GOALS**

PROPOSED DUPLEX D-2

















# PROPOSED DESIGN



### PROPOSED DESIGN



PROPOSED PARTIAL STREETSCAPE





RED CEDAR CLADDING 4" WIDE, CLEAR COAT, VERTICAL



BRICK VENEER
2-1/4" MODULAR, MONTEREY RED MIX



TEXTURED BRICK
2-1/4" MODULAR, MONTEREY RED MIX



RAILINGS, DOORS, AND WINDOWS POWDER-COATED DARK BRONZE

# **REFINED DESIGN**

# PROPOSED DUPLEX D-2: MATERIAL REGIONS



PROPOSED NORTH MATERIAL REGIONS



# **REFINED DESIGN**

PROPOSED DUPLEX D-2: OPENINGS



PROPOSED NORTH OPENINGS



# **SITE PLAN**

PROPOSED DUPLEX D-2



# **PERSPECTIVE**

PROPOSED D-2 DESIGN



# **ELEVATIONS**

# **PROPOSED**



PROPOSED NORTH ELEVATION



# **ELEVATIONS**

### **PROPOSED**



PROPOSED EAST ELEVATION



PROPOSED WEST ELEVATION

# **MATERIALS**

## **PROPOSED**

### MAS-01



BRICK VENEER 2-1/4" MODULAR, MONTEREY RED MIX

### WD-01



RED CEDAR CLADDING
4" WIDE, CLEAR COAT, VERTICAL

### **MAS-02**



TEXTURED BRICK, RECEDING 2-1/4" MODULAR, MONTERE