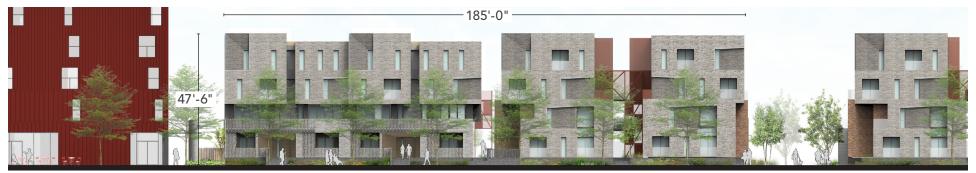

### PROPOSED DESIGN

PROPOSED PARTIAL STREETSCAPE

RED CEDAR CLADDING 4" WIDE, CLEAR COAT, VERTICAL

BRICK VENEER
2-1/4" MODULAR, MONTEREY RED MIX

TEXTURED BRICK
2-1/4" MODULAR, MONTEREY RED MIX

RAILINGS, DOORS, AND WINDOWS POWDER-COATED DARK BRONZE

# **PROPOSED**

PROPOSED NORTH ELEVATION