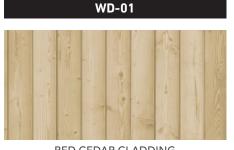

d, while the roof lines and building forms vary in order to break down their mass. This set of criteria creates a cohesive, familiar streetscape while affording each individual home a distinctive character.



# APPROVED D-2 DESIGN

# **PERSPECTIVE**

APPROVED DESIGN



# APPROVED DESIGN



APPROVED NORTH ELEVATION



APPROVED FORM + FENESTRATION

### APPROVED DESIGN



APPROVED NORTH ELEVATION



### PRIMARY CLADDING(S)



LIGHT GRAY BRICK LIGHT & MEDIUM GRAY



CHARCOAL + IRONSPOT MIX W/ DARK MORTAR

# SECONDARY CLADDING(S)



CEDAR SIDING NATURAL CLEAR COAT



VARIED RED MIX W/ LIGHT MORTAR



DARK + MEDIUM GRAY MIX W/ LIGHT MORTAR

# PROPOSED D-2 DESIGN

# **DESIGN GOALS**

PROPOSED DUPLEX D-2

















# PROPOSED DESIGN



### PROPOSED DESIGN



PROPOSED PARTIAL STREETSCAPE





RED CEDAR CLADDING 4" WIDE, CLEAR COAT, VERTICAL



BRICK VENEER
2-1/4" MODULAR, MONTEREY RED MIX



TEXTURED BRICK
2-1/4" MODULAR, MONTEREY RED MIX



RAILINGS, DOORS, AND WINDOWS POWDER-COATED DARK BRONZE

# **REFINED DESIGN**

# PROPOSED DUPLEX D-2: MATERIAL REGIONS



PROPOSED NORTH MATERIAL REGIONS



# **REFINED DESIGN**

PROPOSED DUPLEX D-2: OPENINGS



PROPOSED NORTH OPENINGS



# **SITE PLAN**

PROPOSED DUPLEX D-2



# **PERSPECTIVE**

PROPOSED D-2 DESIGN



# **ELEVATIONS**

# **PROPOSED**



PROPOSED NORTH ELEVATION



# **ELEVATIONS**

### **PROPOSED**



PROPOSED EAST ELEVATION



PROPOSED WEST ELEVATION

# **MATERIALS**

## **PROPOSED**

### MAS-01



BRICK VENEER 2-1/4" MODULAR, MONTEREY RED MIX

### WD-01



RED CEDAR CLADDING
4" WIDE, CLEAR COAT, VERTICAL

### **MAS-02**