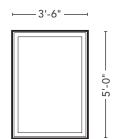

TIONS**

### **PROPOSED**



PROPOSED EAST ELEVATION



PROPOSED WEST ELEVATION

# **MATERIALS**

## **PROPOSED**

### MAS-01



BRICK VENEER 2-1/4" MODULAR, MONTEREY RED MIX

### WD-01



RED CEDAR CLADDING
4" WIDE, CLEAR COAT, VERTICAL

### **MAS-02**



TEXTURED BRICK, RECEDING 2-1/4" MODULAR, MONTEREY RED MIX

### CON-02



POURED CONCRETE
EXPOSED FOUNDATION WALL

### MAS-03



TEXTURED BRICK, PROTRUDING 2-1/4" MODULAR, MONTEREY RED MIX

### MTL-01



RAILINGS, DOORS, AND WINDOWS POWDER-COATED DARK BRONZE

# **OPENINGS**

### PROPOSED WINDOWS

MANUFACTURER:

QUAKER WINDOWS AND DOORS

SERIES:

M600 MODERNVU

MATERIAL: ALUMINUM

COLOR:

DARK BRONZE ANODIZED





ALUMINUM CLAD WOOD CASEMENT + FIXED WINDOW

### **WINDOW TYPE B1**



ALUMINUM CLAD WOOD FIXED WINDOW

### **WINDOW TYPE B2**



ALUMINUM CLAD WOOD CASEMENT WINDOW WITH METAL WINDOW BOX

### **MATERIALS**



DARK BRONZE ANODIZED ALUMINUM + TYPICAL GLAZING

### SAMPLE IMAGE



QUAKER CASEMENT WINDOW WITH MINIMAL PROFILE

# **OPENINGS**

### PROPOSED DOORS

### **BALCONY DOORS**

MANUFACTURER:

QUAKER WINDOWS AND DOORS

SERIES:

M600 MODERNVU

MATERIAL: ALUMINUM

COLOR:

DARK BRONZE ANODIZED

### **LOBBY ENTRANCE DOORS**

MANUFACTURER:

KAWNEER

SERIES:

**INSULCLAD 360** 

MATERIAL:

**ALUMINUM** 

COLOR:

DARK BRONZE ANODIZED

### **UNIT BALCONY DOOR D1**

6'-0" OR 6'-6"



ALUMINUM EXTERIOR SLIDING DOOR WITH FULL LITE

### **LOBBY ENTRANCE DOOR D2**



ALUMINUM + GLASS EXTERIOR STOREFRONT DOUBLE DOOR

### **UNIT BALCONY DOOR D3**



ALUMINUM EXTERIOR SWINGING DOOR WITH FULL LITE

### **MATERIALS**



DARK BRONZE