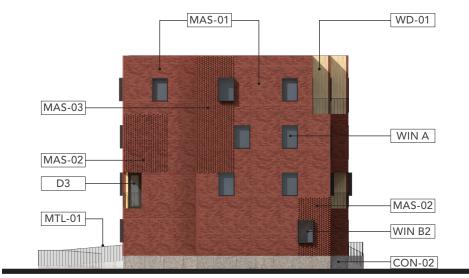

### **PROPOSED**

PROPOSED EAST ELEVATION

PROPOSED WEST ELEVATION

# **MATERIALS**

## **PROPOSED**

### MAS-01

BRICK VENEER 2-1/4" MODULAR, MONTEREY RED MIX

### WD-01

RED CEDAR CLADDING
4" WIDE, CLEAR COAT, VERTICAL

### **MAS-02**

TEXTURED BRICK, RECEDING 2-1/4" MODULAR, MONTEREY RED MIX

### CON-02

POURED CONCRETE
EXPOSED FOUNDATION WALL

### MAS-03

TEXTURED BRICK, PROTRUDING 2-1/4" MODULAR, MONTEREY RED MIX

### MTL-01

RAILINGS, DOORS, AND WINDOWS POWDER-COATED DARK BRONZE