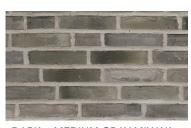

### PRIMARY CLADDING(S)

LIGHT GRAY BRICK LIGHT & MEDIUM GRAY

CHARCOAL + IRONSPOT MIX W/ DARK MORTAR