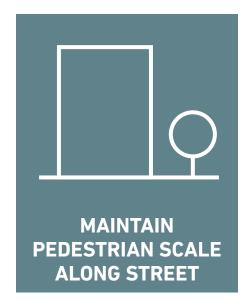

MODERN

The historic mansions work in harmony to create a rich rhythm of solid and void, while the roof lines and building forms vary in order to break down their mass. This set of criteria creates a cohesive, familiar streetscape while affording each individual home a distinctive character.



# APPROVED D-2 DESIGN

# **PERSPECTIVE**

APPROVED DESIGN



# APPROVED DESIGN



APPROVED NORTH ELEVATION



APPROVED FORM + FENESTRATION

### APPROVED DESIGN



APPROVED NORTH ELEVATION



### PRIMARY CLADDING(S)



LIGHT GRAY BRICK LIGHT & MEDIUM GRAY



CHARCOAL + IRONSPOT MIX W/ DARK MORTAR

# SECONDARY CLADDING(S)



CEDAR SIDING NATURAL CLEAR COAT



VARIED RED MIX W/ LIGHT MORTAR



DARK + MEDIUM GRAY MIX W/ LIGHT MORTAR

# PROPOSED D-2 DESIGN

# **DESIGN GOALS**

PROPOSED DUPLEX D-2

















# PROPOSED DESIGN



### PROPOSED DESIGN



PROPOSED PARTIAL STREETSCAPE





RED CEDAR CLADDING 4" WIDE, CLEAR COAT, VERTICAL



BRICK VENEER
2-1/4" MODULAR, MONTEREY RED MIX



TEXTURED BRICK
2-1/4" MODULAR, MONTEREY RED MIX



RAILINGS, DOORS, AND WINDOWS POWDER-COATED DARK BRONZE

# **REFINED DESIGN**

# PROPOSED DUPLEX D-2: MATERIAL REGIONS



PROPOSED NORTH MATERIAL REGIONS



# **REFINED DESIGN**

PROPOSED DUPLEX D-2: OPENINGS



PROPOSED NORTH OPENINGS



# **SITE PLAN**

PROPOSED DUPLEX D-2



# **PERSPECTIVE**

PROPOSED D-2 DESIGN



# **ELEVATIONS**

# **PROPOSED**



PROPOSED NORTH ELEVATION



# **ELEVATIONS**

### **PROPOSED**



PROPOSED EAST ELEVATION



PROPOSED WEST ELEVATION

# **MATERIALS**

## **PROPOSED**

### MAS-01



BRICK VENEER 2-1/4" MODULAR, MONTEREY