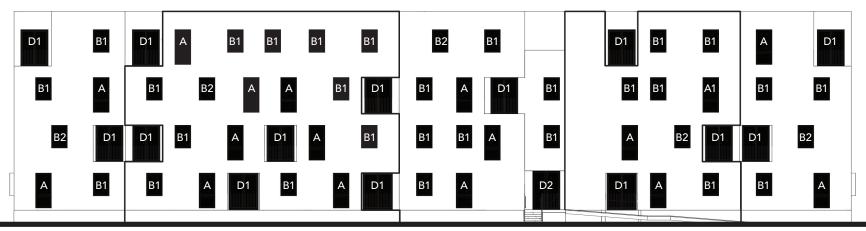

DESIGN



APPROVED NORTH ELEVATION



### PRIMARY CLADDING(S)



LIGHT GRAY BRICK LIGHT & MEDIUM GRAY



CHARCOAL + IRONSPOT MIX W/ DARK MORTAR

# SECONDARY CLADDING(S)



CEDAR SIDING NATURAL CLEAR COAT



VARIED RED MIX W/ LIGHT MORTAR



DARK + MEDIUM GRAY MIX W/ LIGHT MORTAR

# PROPOSED D-2 DESIGN

# **DESIGN GOALS**

PROPOSED DUPLEX D-2

















# PROPOSED DESIGN



### PROPOSED DESIGN



PROPOSED PARTIAL STREETSCAPE





RED CEDAR CLADDING 4" WIDE, CLEAR COAT, VERTICAL



BRICK VENEER
2-1/4" MODULAR, MONTEREY RED MIX



TEXTURED BRICK
2-1/4" MODULAR, MONTEREY RED MIX



RAILINGS, DOORS, AND WINDOWS POWDER-COATED DARK BRONZE

# **REFINED DESIGN**

# PROPOSED DUPLEX D-2: MATERIAL REGIONS



PROPOSED NORTH MATERIAL REGIONS



# **REFINED DESIGN**

PROPOSED DUPLEX D-2: OPENINGS



PROPOSED NORTH OPENINGS



# **SITE PLAN**

PROPOSED DUPLEX D-2



# **PERSPECTIVE**

PROPOSED D-2 DESIGN



# **ELEVATIONS**

# **PROPOSED**



PROPOSED NORTH ELEVATION



# **ELEVATIONS**

### **PROPOSED**



PROPOSED EAST ELEVATION



PROPOSED WEST ELEVATION

# **MATERIALS**

## **PROPOSED**

### MAS-01



BRICK VENEER 2-1/4" MODULAR, MONTEREY RED MIX

### WD-01



RED CEDAR CLADDING
4" WIDE, CLEAR COAT, VERTICAL

### **MAS-02**



TEXTURED BRICK, RECEDING 2-1/4" MODULAR, MONTEREY RED MIX

### CON-02



POURED CONCRETE
EXPOSED FOUNDATION WALL

### MAS-03



TEXTURED BRICK, PROTRUDING 2-1/4" MODULAR, MONTEREY RED MIX

### MTL-01



RAILINGS, DOORS, AND WINDOWS POWDER-COATED DARK BRONZE

# **OPENINGS**

### PROPOSED WINDOWS

MANUFACTURER:

QUAKER WINDOWS AND DOORS

SERIES:

M600 MODERNV