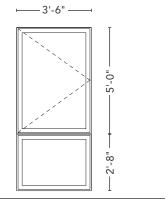

### **WINDOW TYPE B1**

ALUMINUM CLAD WOOD FIXED WINDOW

### **WINDOW TYPE B2**

ALUMINUM CLAD WOOD CASEMENT WINDOW WITH METAL WINDOW BOX