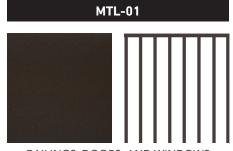

ffording each individual home a distinctive character.



# APPROVED D-2 DESIGN

# **PERSPECTIVE**

APPROVED DESIGN



# APPROVED DESIGN



APPROVED NORTH ELEVATION



APPROVED FORM + FENESTRATION

### APPROVED DESIGN



APPROVED NORTH ELEVATION



### PRIMARY CLADDING(S)



LIGHT GRAY BRICK LIGHT & MEDIUM GRAY



CHARCOAL + IRONSPOT MIX W/ DARK MORTAR

# SECONDARY CLADDING(S)



CEDAR SIDING NATURAL CLEAR COAT



VARIED RED MIX W/ LIGHT MORTAR



DARK + MEDIUM GRAY MIX W/ LIGHT MORTAR

# PROPOSED D-2 DESIGN

# **DESIGN GOALS**

PROPOSED DUPLEX D-2

















# PROPOSED DESIGN



### PROPOSED DESIGN



PROPOSED PARTIAL STREETSCAPE





RED CEDAR CLADDING 4" WIDE, CLEAR COAT, VERTICAL



BRICK VENEER
2-1/4" MODULAR, MONTEREY RED MIX



TEXTURED BRICK
2-1/4" MODULAR, MONTEREY RED MIX



RAILINGS, DOORS, AND WINDOWS POWDER-COATED DARK BRONZE

# **REFINED DESIGN**

# PROPOSED DUPLEX D-2: MATERIAL REGIONS



PROPOSED NORTH MATERIAL REGIONS



# **REFINED DESIGN**

PROPOSED DUPLEX D-2: OPENINGS



PROPOSED NORTH OPENINGS



# **SITE PLAN**

PROPOSED DUPLEX D-2



# **PERSPECTIVE**

PROPOSED D-2 DESIGN



# **ELEVATIONS**

# **PROPOSED**



PROPOSED NORTH ELEVATION



# **ELEVATIONS**

### **PROPOSED**



PROPOSED EAST ELEVATION



PROPOSED WEST ELEVATION

# **MATERIALS**

## **PROPOSED**

### MAS-01



BRICK VENEER 2-1/4" MODULAR, MONTEREY RED MIX

### WD-01



RED CEDAR CLADDING
4" WIDE, CLEAR COAT, VERTICAL

### **MAS-02**



TEXTURED BRICK, RECEDING 2-1/4" MODULAR, MONTEREY RED MIX

### CON-02



POURED CONCRETE
EXPOSED FOUNDATION WALL

### MAS-03



TEXTURED BRICK, PROT