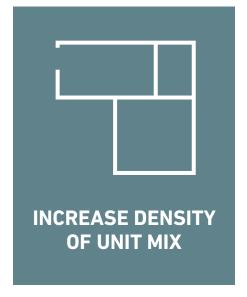

RN

The historic mansions work in harmony to create a rich rhythm of solid and void, while the roof lines and building forms vary in order to break down their mass. This set of criteria creates a cohesive, familiar streetscape while affording each individual home a distinctive character.



# APPROVED D-2 DESIGN

# **PERSPECTIVE**

APPROVED DESIGN



# APPROVED DESIGN



APPROVED NORTH ELEVATION



APPROVED FORM + FENESTRATION

### APPROVED DESIGN



APPROVED NORTH ELEVATION



### PRIMARY CLADDING(S)



LIGHT GRAY BRICK LIGHT & MEDIUM GRAY



CHARCOAL + IRONSPOT MIX W/ DARK MORTAR

# SECONDARY CLADDING(S)



CEDAR SIDING NATURAL CLEAR COAT



VARIED RED MIX W/ LIGHT MORTAR



DARK + MEDIUM GRAY MIX W/ LIGHT MORTAR

# PROPOSED D-2 DESIGN

# **DESIGN GOALS**

PROPOSED DUPLEX D-2

















# PROPOSED DESIGN



### PROPOSED DESIGN



PROPOSED PARTIAL STREETSCAPE





RED CEDAR CLADDING 4" WIDE, CLEAR COAT, VERTICAL



BRICK VENEER
2-1/4" MODULAR, MONTEREY RED MIX



TEXTURED BRICK
2-1/4" MODULAR, MONTEREY RED MIX



RAILINGS, DOORS, AND WINDOWS POWDER-COATED DARK BRONZE

# **REFINED DESIGN**

# PROPOSED DUPLEX D-2: MATERIAL REGIONS



PROPOSED NORTH MATERIAL REGIONS



# **REFINED DESIGN**

PROPOSED DUPLEX D-2: OPENINGS



PROPOSED NORTH OPENINGS



# **SITE PLAN**

PROPOSED DUPLEX D-2



# **PERSPECTIVE**

PROPOSED D-2 DESIGN



# **ELEVATIONS**

# **PROPOSED**



PROPOSED NORTH ELEVATION



# **ELEVATIONS**

### **PROPOSED**



PROPOSED EAST ELEVATION



PROPOSED WEST ELEVATION

# **MATERIALS**

## **PROPOSED**

### MAS-01



BRICK VENEER 2-1/4" MODULAR, MONTEREY RED