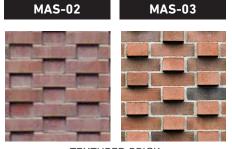

### **MAS-02**

TEXTURED BRICK, RECEDING 2-1/4" MODULAR, MONTEREY RED MIX

### MAS-03

TEXTURED BRICK, PROTRUDING 2-1/4" MODULAR, MONTEREY RED MIX