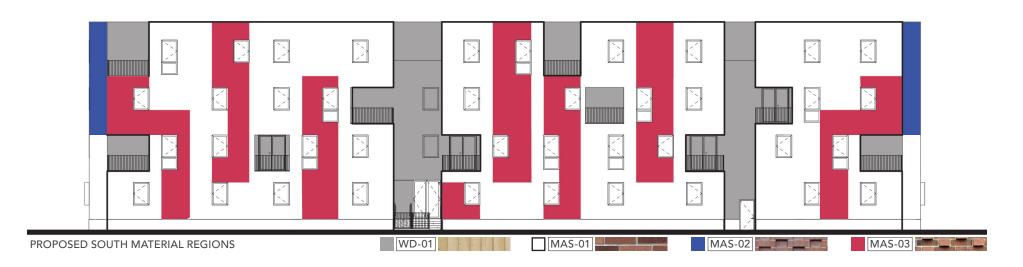

# PROPOSED DUPLEX D-2: MATERIAL REGIONS

PROPOSED NORTH MATERIAL REGIONS

### MAS-01

BRICK VENEER 2-1/4" MODULAR, MONTEREY RED MIX

### WD-01

RED CEDAR CLADDING
4" WIDE, CLEAR COAT, VERTICAL

### **MAS-02**

TEXTURED BRICK, RECEDING 2-1/4" MODULAR, MONTEREY RED MIX

### MAS-03

TEXTURED BRICK, PROTRUDING 2-1/4" MODULAR, MONTEREY RED MIX