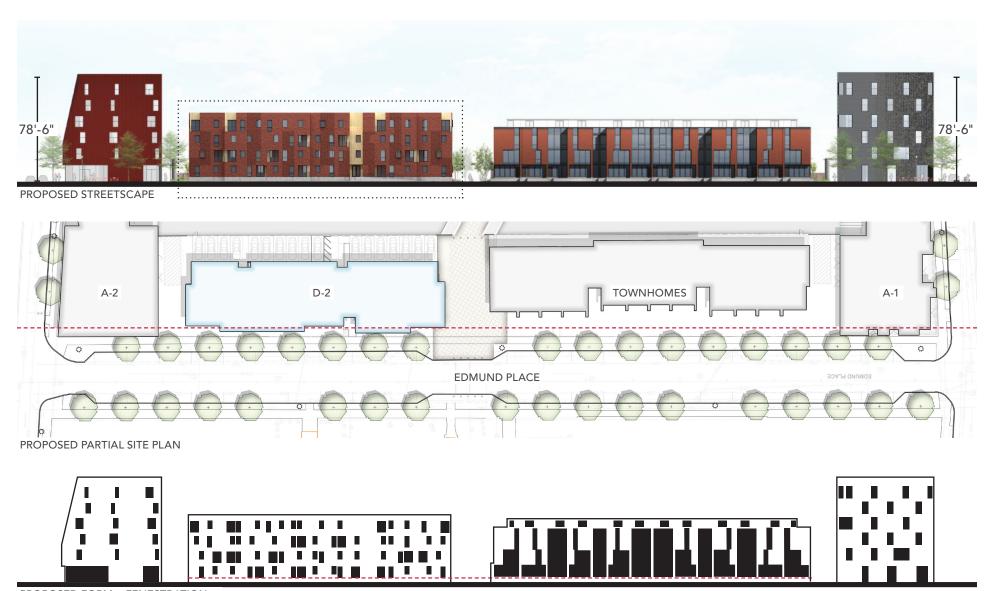

work in harmony to create a rich rhythm of solid and void, while the roof lines and building forms vary in order to break down their mass. This set of criteria creates a cohesive, familiar streetscape while affording each individual home a distinctive character.



# APPROVED D-2 DESIGN

# **PERSPECTIVE**

APPROVED DESIGN



# APPROVED DESIGN



APPROVED NORTH ELEVATION



APPROVED FORM + FENESTRATION

### APPROVED DESIGN



APPROVED NORTH ELEVATION



### PRIMARY CLADDING(S)



LIGHT GRAY BRICK LIGHT & MEDIUM GRAY



CHARCOAL + IRONSPOT MIX W/ DARK MORTAR

# SECONDARY CLADDING(S)



CEDAR SIDING NATURAL CLEAR COAT



VARIED RED MIX W/ LIGHT MORTAR



DARK + MEDIUM GRAY MIX W/ LIGHT MORTAR

# PROPOSED D-2 DESIGN

# **DESIGN GOALS**

PROPOSED DUPLEX D-2

















# PROPOSED DESIGN



### PROPOSED DESIGN



PROPOSED PARTIAL STREETSCAPE





RED CEDAR CLADDING 4" WIDE, CLEAR COAT, VERTICAL



BRICK VENEER
2-1/4" MODULAR, MONTEREY RED MIX



TEXTURED BRICK
2-1/4" MODULAR, MONTEREY RED MIX



RAILINGS, DOORS, AND WINDOWS POWDER-COATED DARK BRONZE

# **REFINED DESIGN**

# PROPOSED DUPLEX D-2: MATERIAL REGIONS



PROPOSED NORTH MATERIAL REGIONS



# **REFINED DESIGN**

PROPOSED DUPLEX D-2: OPENINGS



PROPOSED NORTH OPENINGS



# **SITE PLAN**

PROPOSED DUPLEX D-2



# **PERSPECTIVE**

PROPOSED D-2 DESIGN



# **ELEVATIONS**

# **PROPOSED**



PROPOSED NORTH ELEVATION



# **ELEVATIONS**

### **PROPOSED**



PROPOSED EAST ELEVATION



PROPOSED WEST ELEVATION

# **MATERIALS**

## **PROPOSED**

### MAS-01



BRICK VENEER 2-1/4" MODULAR, MONTEREY RED MIX

### WD-01



RED CED