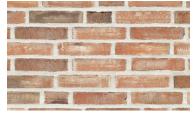

# SECONDARY CLADDING(S)

CEDAR SIDING NATURAL CLEAR COAT

VARIED RED MIX W/ LIGHT MORTAR

DARK + MEDIUM GRAY MIX W/ LIGHT MORTAR