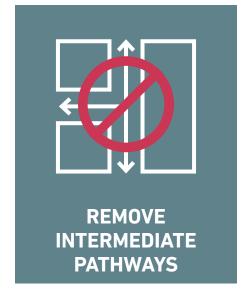

Y MODERN

The historic mansions work in harmony to create a rich rhythm of solid and void, while the roof lines and building forms vary in order to break down their mass. This set of criteria creates a cohesive, familiar streetscape while affording each individual home a distinctive character.



# APPROVED D-2 DESIGN

# **PERSPECTIVE**

APPROVED DESIGN



# APPROVED DESIGN



APPROVED NORTH ELEVATION



APPROVED FORM + FENESTRATION

### APPROVED DESIGN



APPROVED NORTH ELEVATION



### PRIMARY CLADDING(S)



LIGHT GRAY BRICK LIGHT & MEDIUM GRAY



CHARCOAL + IRONSPOT MIX W/ DARK MORTAR

# SECONDARY CLADDING(S)



CEDAR SIDING NATURAL CLEAR COAT



VARIED RED MIX W/ LIGHT MORTAR



DARK + MEDIUM GRAY MIX W/ LIGHT MORTAR

# PROPOSED D-2 DESIGN

# **DESIGN GOALS**

PROPOSED DUPLEX D-2

















# PROPOSED DESIGN



### PROPOSED DESIGN



PROPOSED PARTIAL STREETSCAPE





RED CEDAR CLADDING 4" WIDE, CLEAR COAT, VERTICAL



BRICK VENEER
2-1/4" MODULAR, MONTEREY RED MIX



TEXTURED BRICK
2-1/4" MODULAR, MONTEREY RED MIX



RAILINGS, DOORS, AND WINDOWS POWDER-COATED DARK BRONZE

# **REFINED DESIGN**

# PROPOSED DUPLEX D-2: MATERIAL REGIONS



PROPOSED NORTH MATERIAL REGIONS



# **REFINED DESIGN**

PROPOSED DUPLEX D-2: OPENINGS



PROPOSED NORTH OPENINGS



# **SITE PLAN**

PROPOSED DUPLEX D-2



# **PERSPECTIVE**

PROPOSED D-2 DESIGN



# **ELEVATIONS**

# **PROPOSED**



PROPOSED NORTH ELEVATION



# **ELEVATIONS**

### **PROPOSED**



PROPOSED EAST ELEVATION



PROPOSED WEST ELEVATION

# **MATERIALS**

## **PROPOSED**

### MAS-01



BRICK VENEER 2-1/4" MODULAR, MONTERE