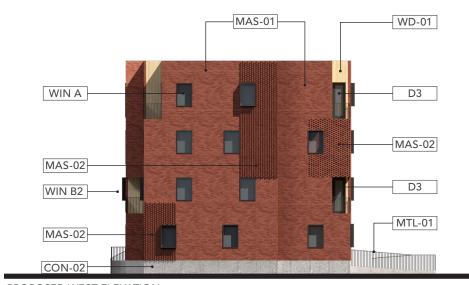

### **PROPOSED**

PROPOSED EAST ELEVATION

PROPOSED WEST ELEVATION

# **MATERIALS**

## **PROPOSED**

### MAS-01

BRICK VENEER 2-1/4" MODULAR, MONTEREY RED MIX

### WD-01

RED CEDAR CLADDING
4" WIDE, CLEAR COAT, VERTICAL

### **MAS-02**

TEXTURED BRICK, RECEDING 2-1/4" MODULAR, MONTEREY RED MIX

### CON-02

POURED CONCRETE
EXPOSED FOUNDATION WALL

### MAS-03

TEXTURED BRICK, PROTRUDING 2-1/4" MODULAR, MONTEREY RED MIX

### MTL-01

RAILINGS, DOORS, AND WINDOWS POWDER-COATED DARK BRONZE