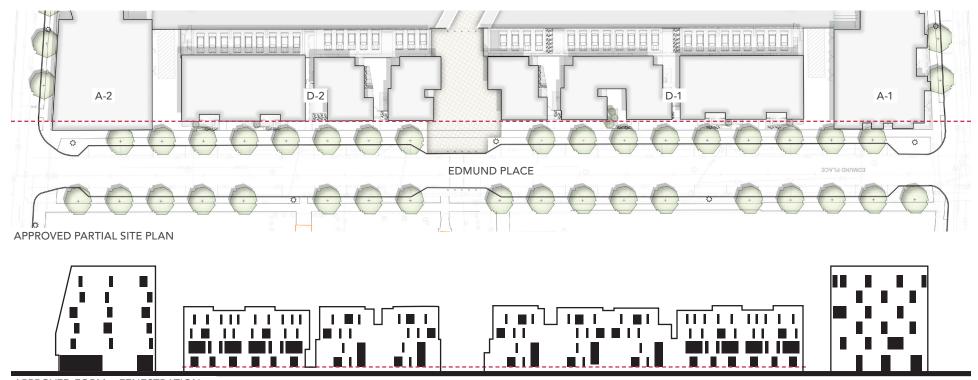

# **AGENDA**

# D-2 DESIGN UPDATE

- HISTORIC CONTEXT
- ORIGINAL DESIGN
- PROPOSED DESIGN
- ELEVATIONS
- MATERIALS
- OPENINGS





# **HISTORICAL CONTEXT**

CITY MODERN

The historic mansions work in harmony to create a rich rhythm of solid and void, while the roof lines and building forms vary in order to break down their mass. This set of criteria creates a cohesive, familiar streetscape while affording each individual home a distinctive character.



# APPROVED D-2 DESIGN

# **PERSPECTIVE**

APPROVED DESIGN



# APPROVED DESIGN



APPROVED NORTH ELEVATION



APPROVED FORM + FENESTRATION

### APPROVED DESIGN



APPROVED NORTH ELEVATION



### PRIMARY CLADDING(S)



LIGHT GRAY BRICK LIGHT & MEDIUM GRAY



CHARCOAL + IRONSPOT MIX W/ DARK MORTAR

# SECONDARY CLADDING(S)



CEDAR SIDING NATURAL CLEAR COAT



VARIED RED MIX W/ LIGHT MORTAR



DARK + MEDIUM GRAY MIX W/ LIGHT MORTAR

# PROPOSED D-2 DESIGN

# **DESIGN GOALS**

PROPOSED DUPLEX D-2

















# PROPOSED DESIGN



### PROPOSED DESIGN



PROPOSED PARTIAL STREETSCAPE





RED CEDAR CLADDING 4" WIDE, CLEAR COAT, VERTICAL



BRICK VENEER
2-1/4" MODULAR, MONTEREY RED MIX



TEXTURED BRICK
2-1/4" MODULAR, MONTEREY RED MIX



RAILINGS, DOORS, AND WINDOWS POWDER-COATED DARK BRONZE

# **REFINED DESIGN**

# PROPOSED DUPLEX D-2: MATERIAL REGIONS



PROPOSED NORTH MATERIAL REGIONS



# **REFI