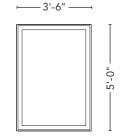

**

# **PROPOSED**



PROPOSED NORTH ELEVATION



# **ELEVATIONS**

### **PROPOSED**



PROPOSED EAST ELEVATION



PROPOSED WEST ELEVATION

# **MATERIALS**

## **PROPOSED**

### MAS-01



BRICK VENEER 2-1/4" MODULAR, MONTEREY RED MIX

### WD-01



RED CEDAR CLADDING
4" WIDE, CLEAR COAT, VERTICAL

### **MAS-02**



TEXTURED BRICK, RECEDING 2-1/4" MODULAR, MONTEREY RED MIX

### CON-02



POURED CONCRETE
EXPOSED FOUNDATION WALL

### MAS-03



TEXTURED BRICK, PROTRUDING 2-1/4" MODULAR, MONTEREY RED MIX

### MTL-01



RAILINGS, DOORS, AND WINDOWS POWDER-COATED DARK BRONZE

# **OPENINGS**

### PROPOSED WINDOWS

MANUFACTURER:

QUAKER WINDOWS AND DOORS

SERIES:

M600 MODERNVU

MATERIAL: ALUMINUM

COLOR:

DARK BRONZE ANODIZED





ALUMINUM CLAD WOOD CASEMENT + FIXED WINDOW

### **WINDOW TYPE B1**



ALUMINUM CLAD WOOD FIXED WINDOW

### **WINDOW TYPE B2**



ALUMINUM CLAD WOOD CASEMENT WINDOW WITH METAL WINDOW BOX

### **MATERIALS**



DARK BRONZE ANODIZED ALUMINUM + TYPICAL GLAZING

### SAMPLE IMAGE



QUAKER CASEMENT WINDOW WITH MINIMAL PROFILE

# **OPENINGS**

### PROPOSED DOORS

### **BALCONY DOORS**

MANUFACTURER:

QUAKER WINDOWS AND DOORS

SERIES:

M600 MODERNVU

MATERIAL: ALUMINUM

COLOR:

DARK BRONZE ANODIZED

### **LOBBY ENTRANCE DOORS**

MANUFACTURER:

KAWNEER

SERIES:

**INSULCLAD 360** 

MATERIAL:

**ALUMINUM** 

COLOR:

DARK BRONZE ANODIZED

### **UNIT BALCONY DOOR D1**

6'-0" OR 6'-6"



ALUMINUM EXTERIOR SLIDING DOOR WITH FULL LITE

### **LOBBY ENTRANCE DOOR D2**



ALUMINUM + GLASS EXTERIOR STOREFRONT DOUBLE DOOR

### **UNIT BALCONY DOOR D3**



ALUMINUM EXTERIOR SWIN