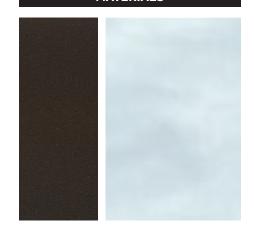

### MTL-01

RAILINGS, DOORS, AND WINDOWS POWDER-COATED DARK BRONZE

### **MATERIALS**

DARK BRONZE ANODIZED ALUMINUM + TYPICAL GLAZING