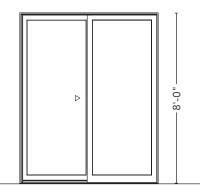

### **UNIT BALCONY DOOR D1**

6'-0" OR 6'-6"

ALUMINUM EXTERIOR SLIDING DOOR WITH FULL LITE