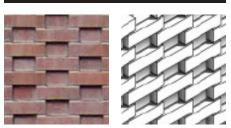

### PROPOSED DESIGN

PROPOSED PARTIAL STREETSCAPE

RED CEDAR CLADDING 4" WIDE, CLEAR COAT, VERTICAL

BRICK VENEER
2-1/4" MODULAR, MONTEREY RED MIX

TEXTURED BRICK
2-1/4" MODULAR, MONTEREY RED MIX

RAILINGS, DOORS, AND WINDOWS POWDER-COATED DARK BRONZE

### MAS-01

BRICK VENEER 2-1/4" MODULAR, MONTEREY RED MIX