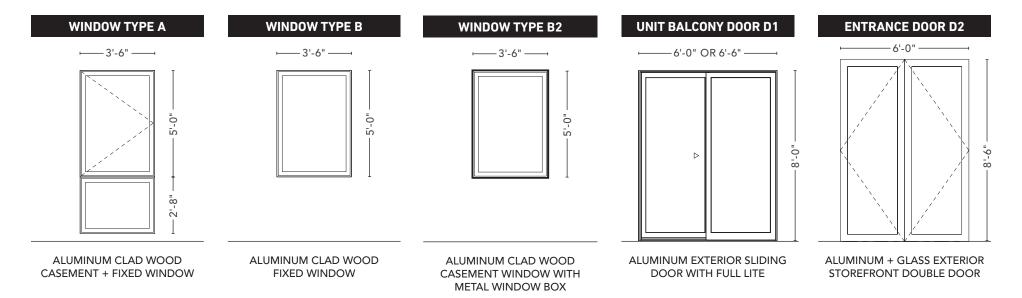

# **OPENINGS**

### PROPOSED WINDOWS

MANUFACTURER:

QUAKER WINDOWS AND DOORS

SERIES:

M600 MODERNVU

MATERIAL: ALUMINUM

COLOR:

DARK BRONZE ANODIZED

ALUMINUM CLAD WOOD CASEMENT + FIXED WINDOW

### **WINDOW TYPE B1**

ALUMINUM CLAD WOOD FIXED WINDOW

### **WINDOW TYPE B2**

ALUMINUM CLAD WOOD CASEMENT WINDOW WITH METAL WINDOW BOX

### PROPOSED DOORS

### **BALCONY DOORS**

MANUFACTURER:

QUAKER WINDOWS AND DOORS

SERIES:

M600 MODERNVU

MATERIAL: ALUMINUM

COLOR:

DARK BRONZE ANODIZED

### **UNIT BALCONY DOOR D1**

6'-0" OR 6'-6"

ALUMINUM EXTERIOR SLIDING DOOR WITH FULL LITE

### **LOBBY ENTRANCE DOOR D2**

ALUMINUM + GLASS EXTERIOR STOREFRONT DOUBLE DOOR