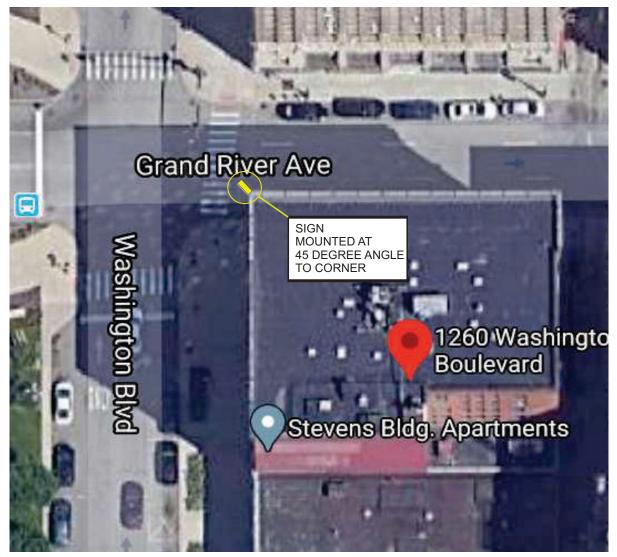

## **INTERNALLY ILLUMINATED / PROJECTION SIGN**

| File Name: INTERNALLY ILLUMINATED BLADE SIGN |                                                                                                                                                                                                                                                                        | Date: 07.02.2020 | Drawn by: | 6     | SPECTI<br>SIGN              |
|----------------------------------------------|------------------------------------------------------------------------------------------------------------------------------------------------------------------------------------------------------------------------------------------------------------------------|------------------|-----------|-------|-----------------------------|
| Customer DETROIT BEER EXCHANGE               | This drawing is the property of &PECTRUM NEON CO. DETROIT. MI.<br>And is submitted in conection with the transaction to which it<br>pertains and is not to be traced or copied. It must not be used<br>in any manner detrimental to our interests and must be returned |                  |           |       | 3750<br>DETRO<br>P. 3       |
| Location: 1258 WASHINGTON BLVD.              |                                                                                                                                                                                                                                                                        |                  |           | _ www | ۶. 3 <sup>.</sup><br>N.SPEC |