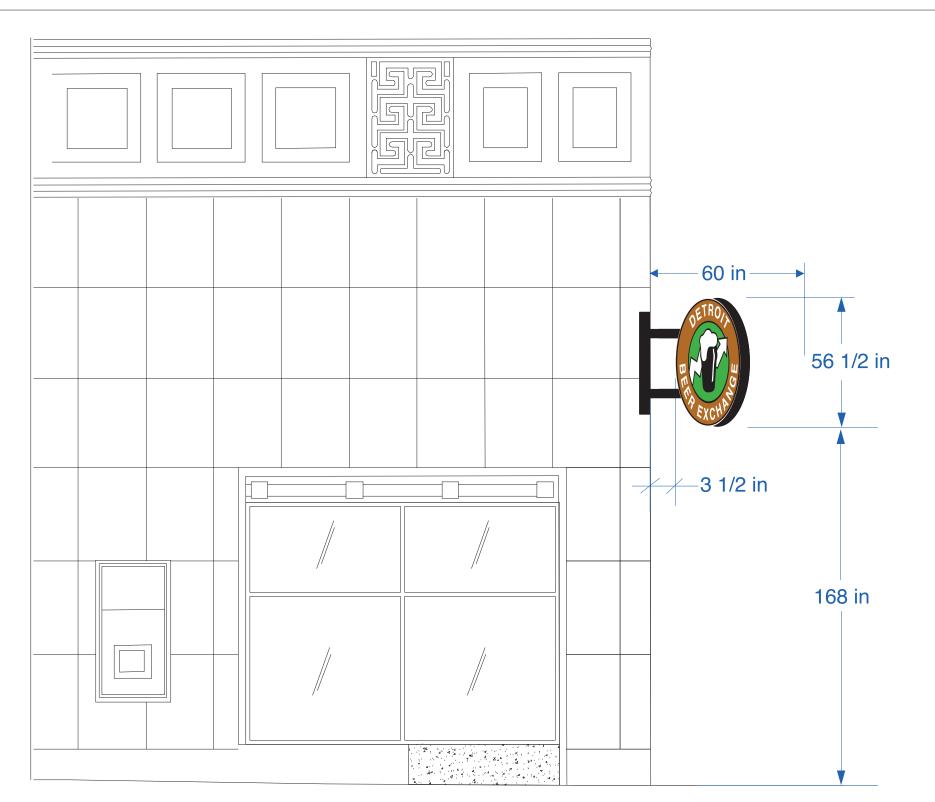

BLADE SIGN A

## **INTERNALLY ILLUMINATED / PROJECTION SIGN**

| File Name: INTERNALLY ILLUMINATED BLADE SIGN |                                                                                                                                                                                                                                                                        | Date: 07.02.2020 | Drawn by: | 6     | SPECTI<br>SIGN              |
|----------------------------------------------|------------------------------------------------------------------------------------------------------------------------------------------------------------------------------------------------------------------------------------------------------------------------|------------------|-----------|-------|-----------------------------|
| Customer DETROIT BEER EXCHANGE               | This drawing is the property of &PECTRUM NEON CO. DETROIT. MI.<br>And is submitted in conection with the transaction to which it<br>pertains and is not to be traced or copied. It must not be used<br>in any manner detrimental to our interests and must be returned |                  |           |       | 3750<br>DETRO<br>P. 3       |
| Location: 1258 WASHINGTON BLVD.              |                                                                                                                                                                                                                                                                        |                  |           | _ www | ۶. 3 <sup>.</sup><br>N.SPEC |